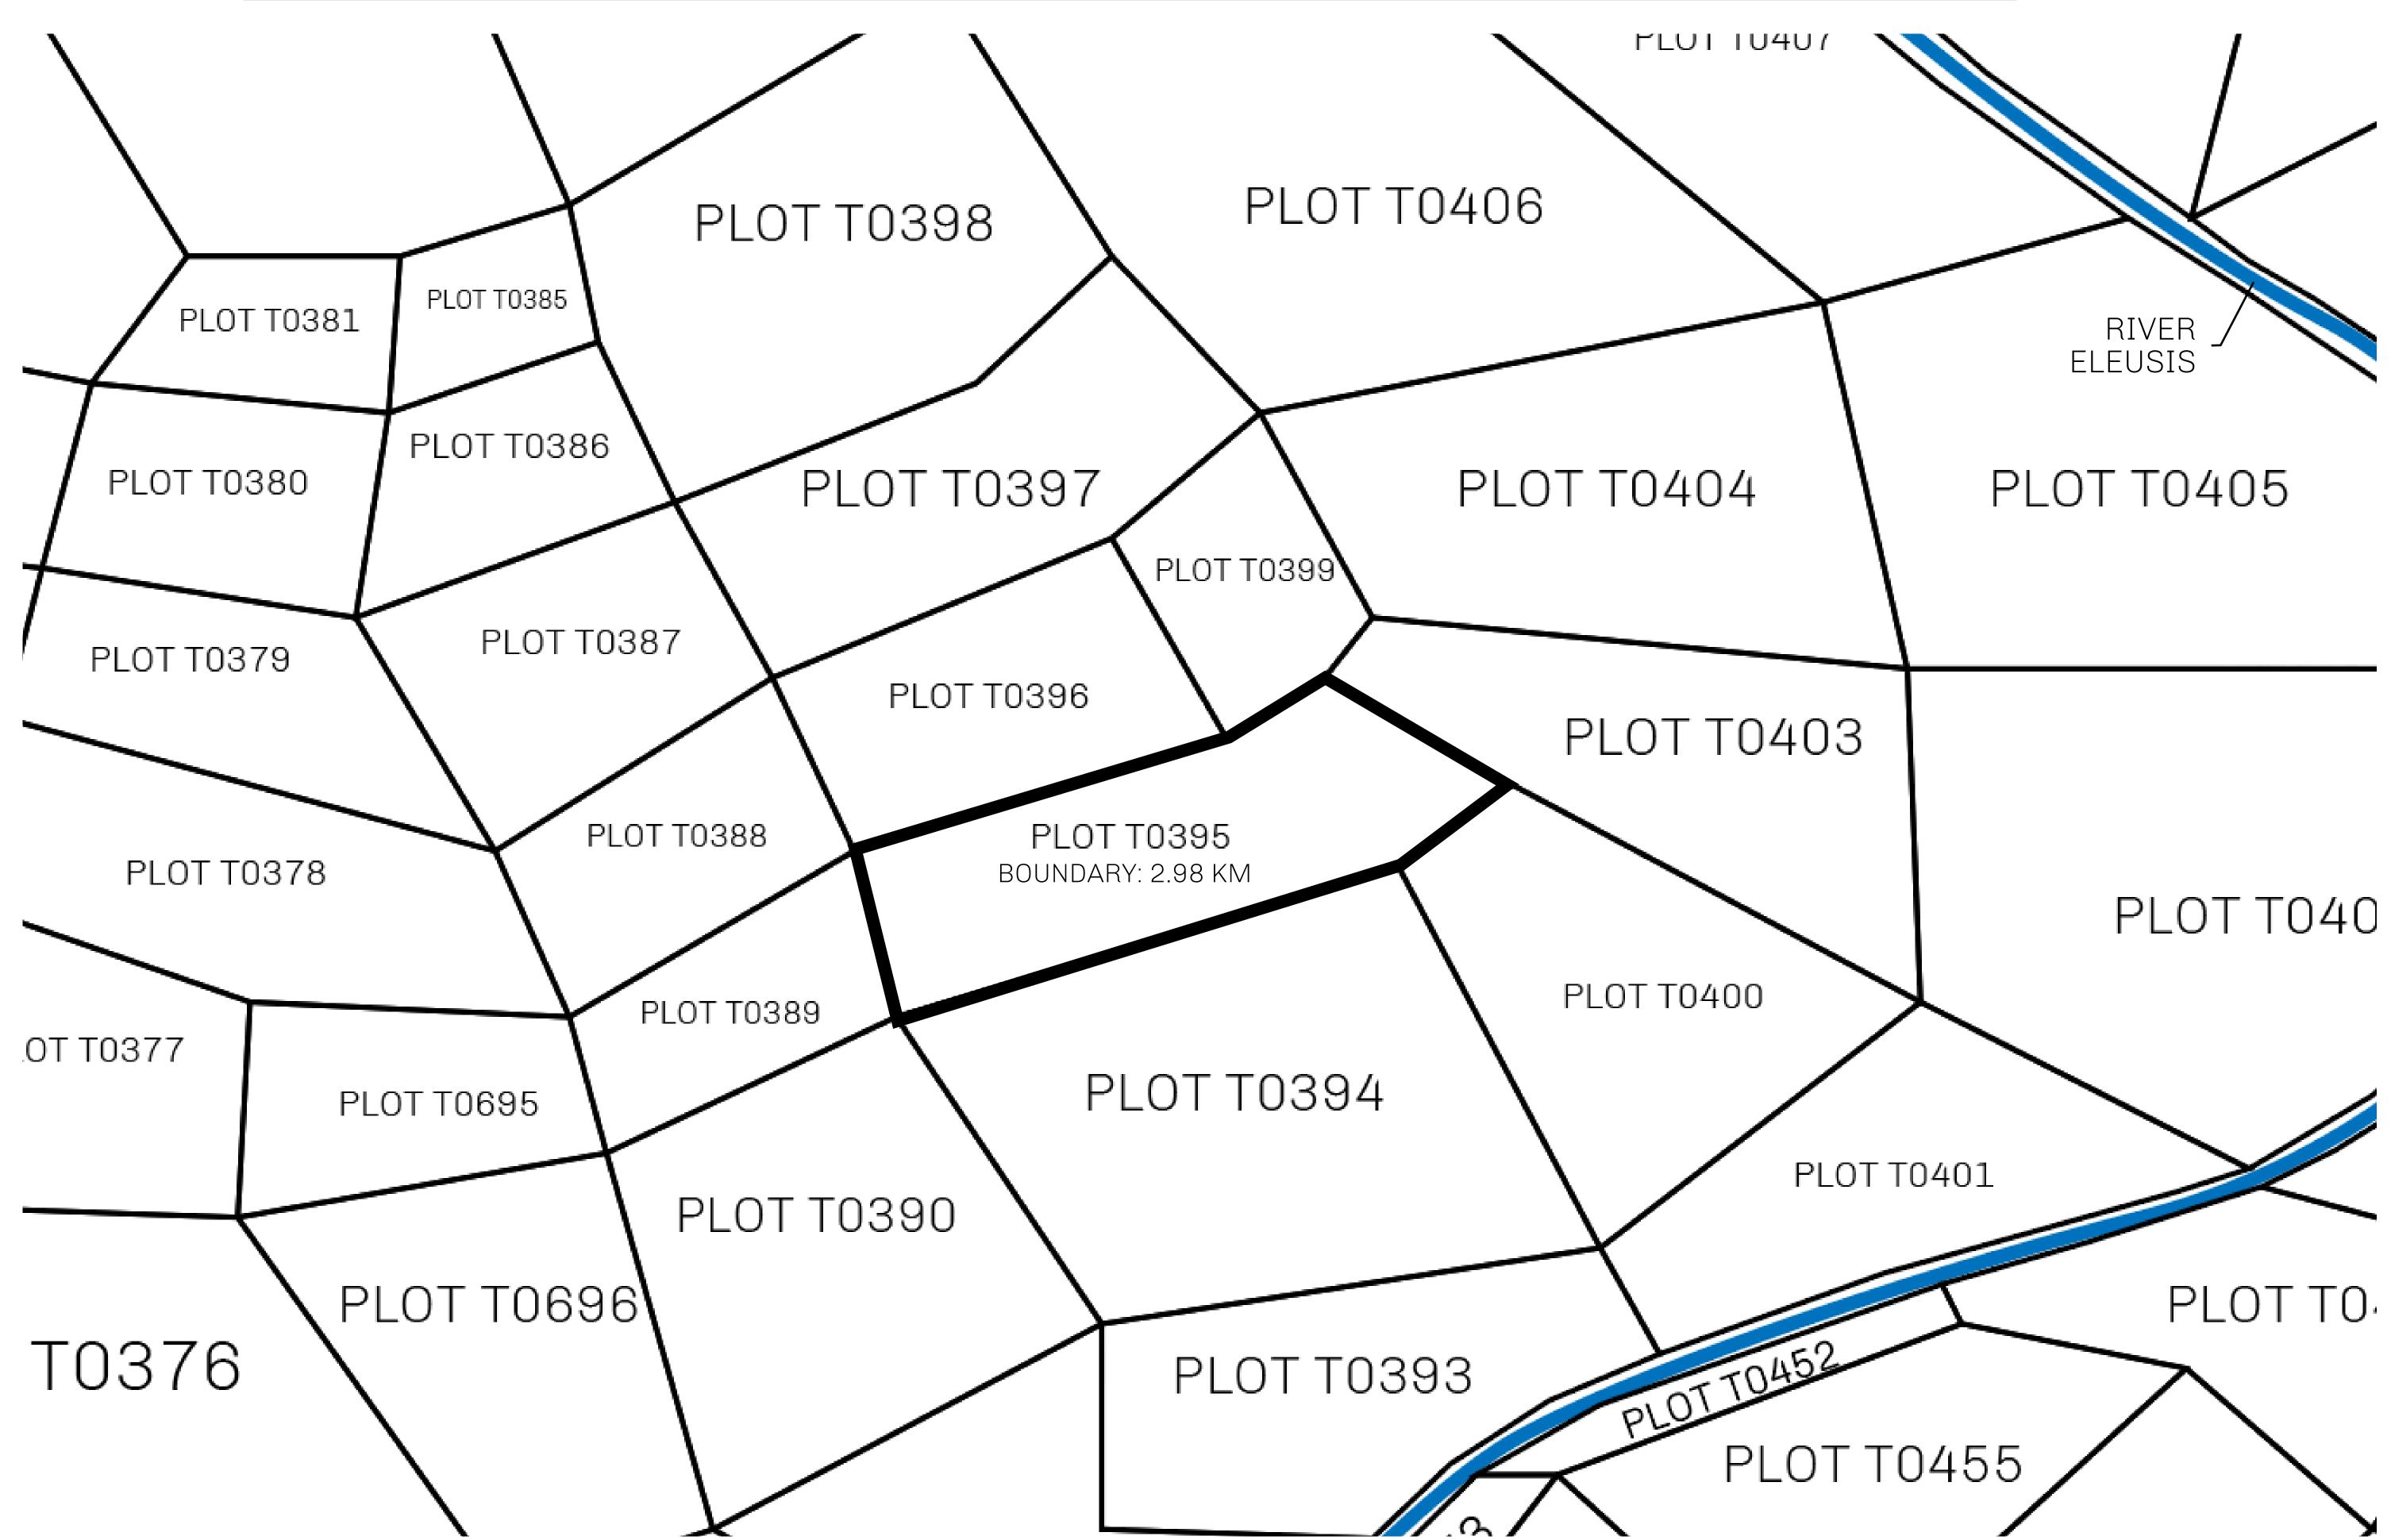

## H.M. LNFT Land Registry

T0395-221121

TITLE NUMBER

ADMINISTRATIVE AREA

TERRITORIO LTT ST

ISSUED 22 November 2021

SCALE **1/50000** 

OWNER ENTITLEMENT