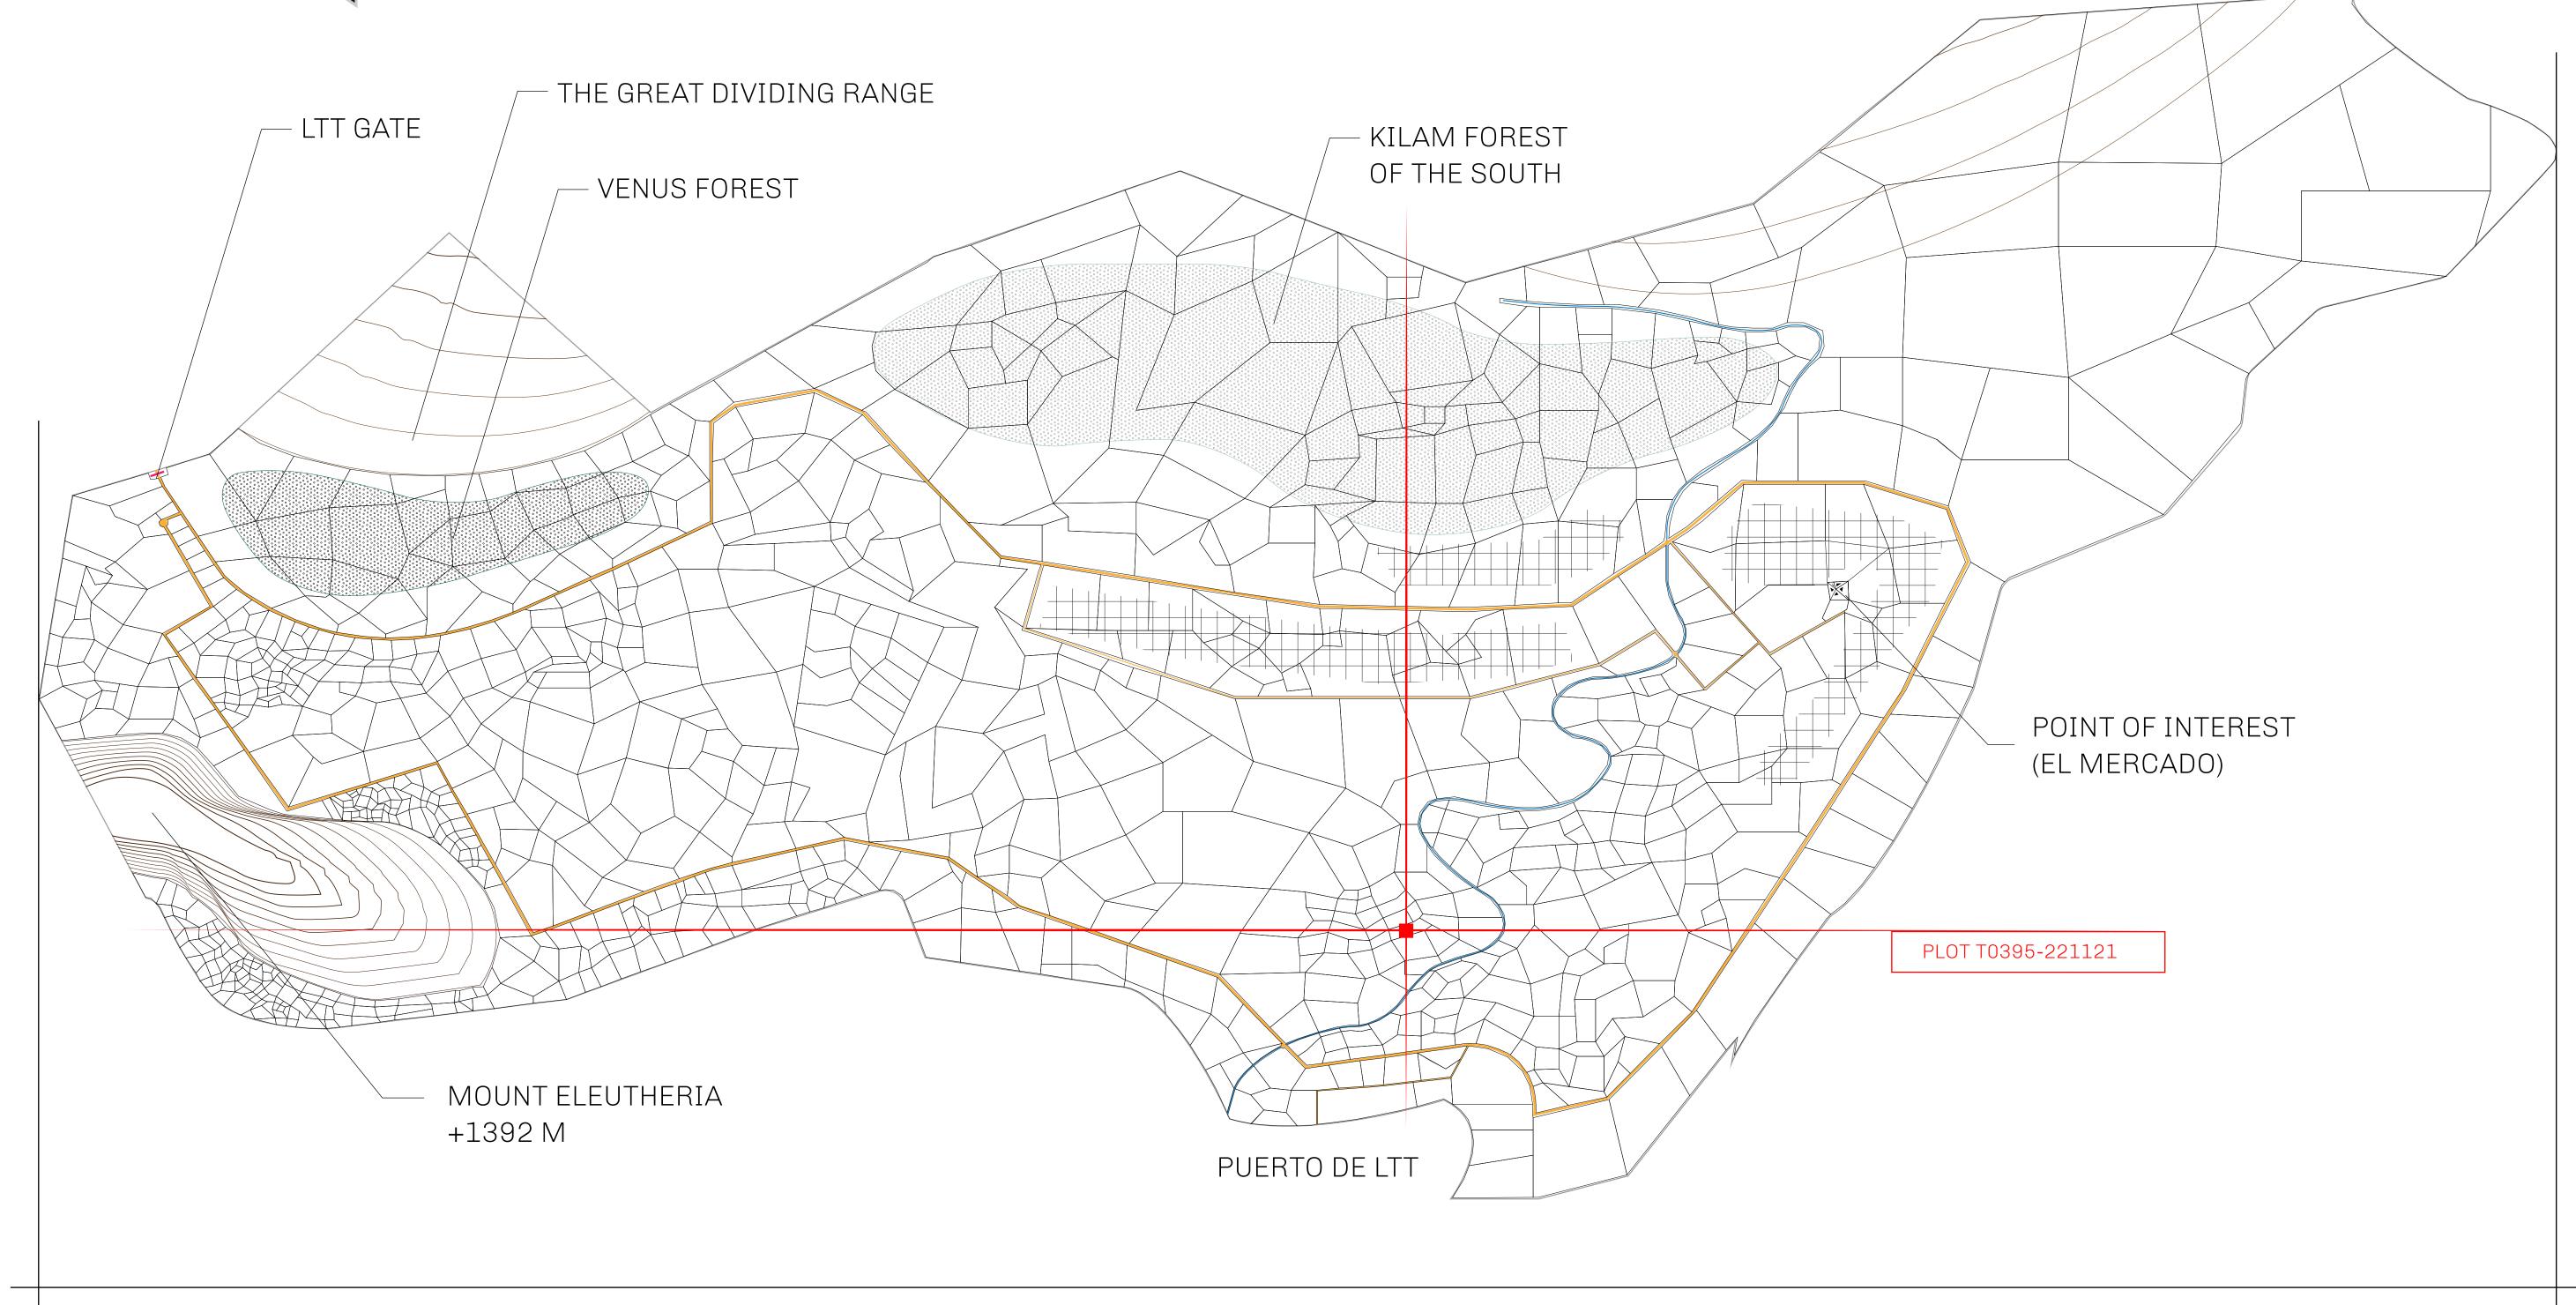

## THE SPANISH ARMADA

The most flamboyant of all of the states, this Spanish-speaking territory houses a clash of cultures. From the LTT trades in the El Mercado district to the solicitations for invites to the Great Empire, and even the traveling Caravans, it is a transient place; people are always on the move on the way to the Great Empire or a trek through the Dividing Range to the Royaume De Satoshi. Commerce uses derivations of LTT such as LTTE, LTTB, and LTTC.

## GEOGRAPHY

COASTLINE
BORDERS
HIGHEST POINT
LOWEST POINT
PLOTS
SCALE

193.03 KM (119.94 MILES)
OCEAN, THE GREAT EMPIRE
MT ELEUTHERIA +1392 M
PUERTO DE LTT 0 M

1045

1:50000

## H.M. LNFT Land Registry

T0395-221121

TITLE NUMBER

ADMINISTRATIVE AREA

TERRITORIO LTT ST

ISSUED 22 November 2021

SCALE **1/50000** 

OWNER ENTITLEMENT