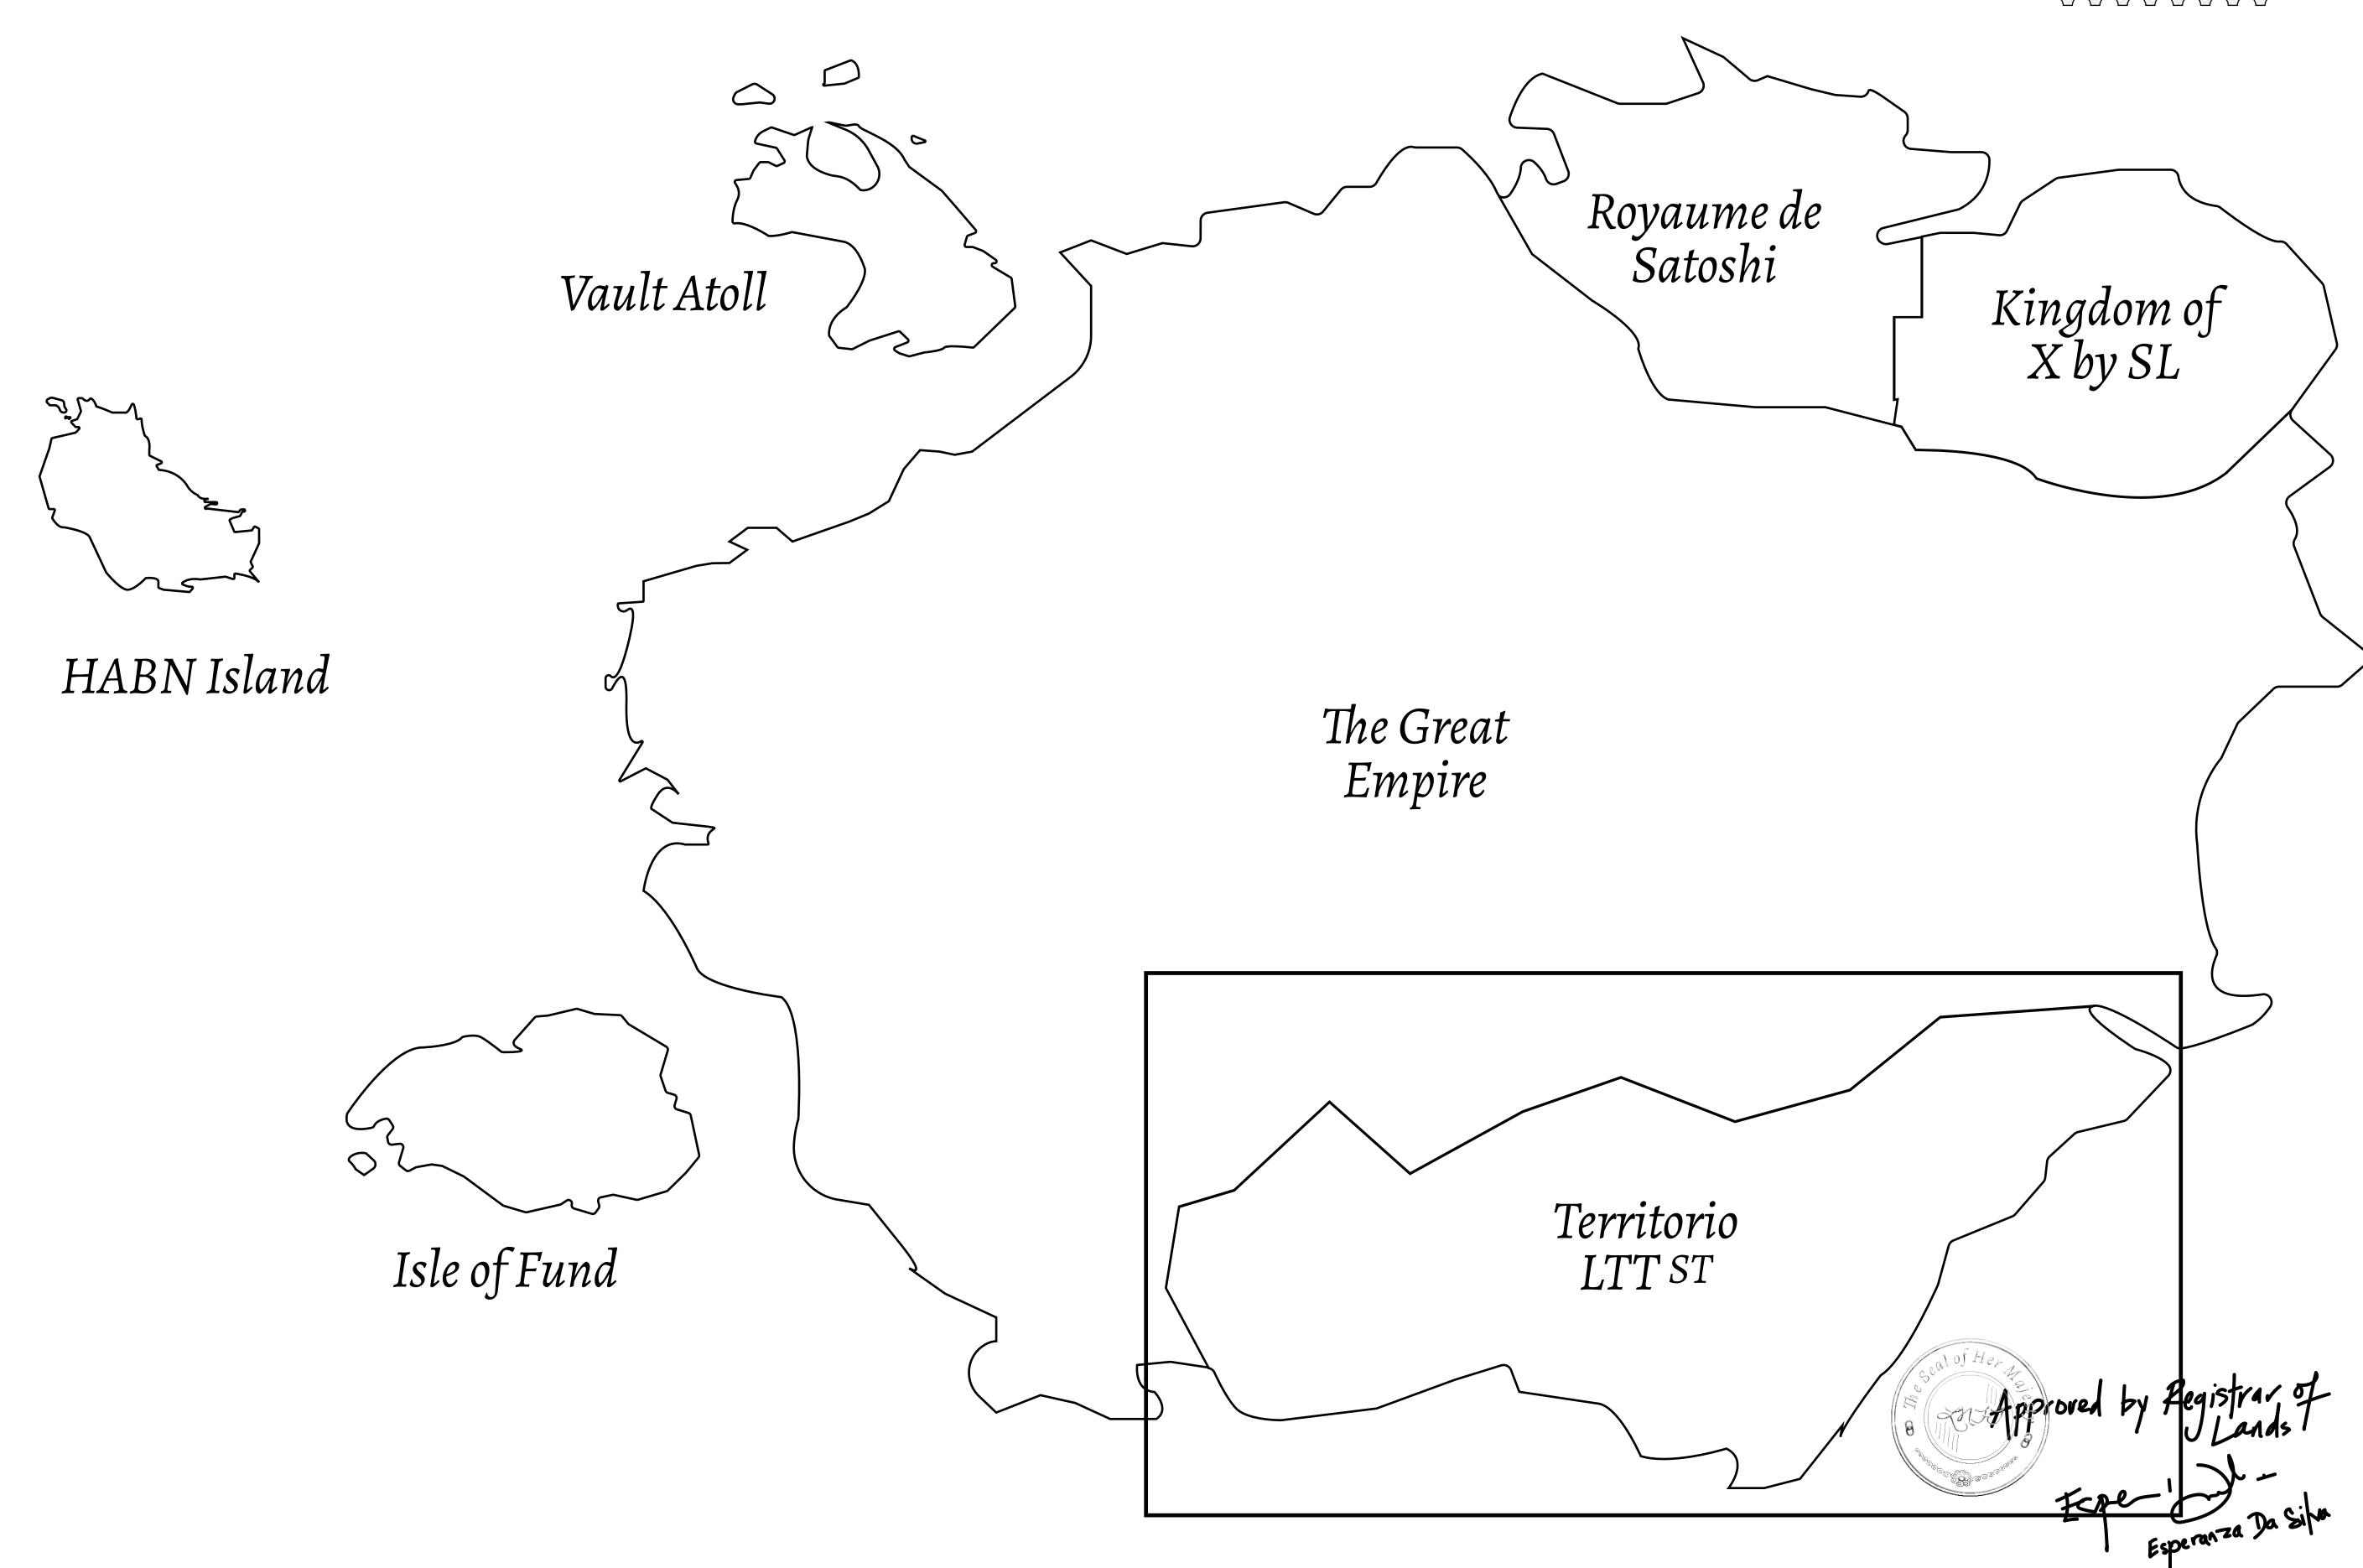

## THE SPANISH ARMADA

The most flamboyant of all of the states, this Spanish-speaking territory houses a clash of cultures. From the LTT trades in the El Mercado district to the solicitations for invites to the Great Empire, and even the traveling Caravans, it is a transient place; people are always on the move on the way to the Great Empire or a trek through the Dividing Range to the Royaume De Satoshi. Commerce uses derivations of LTT such as LTTE, LTTB, and LTTC.

## GEOGRAPHY

COASTLINE
BORDERS
HIGHEST POINT
LOWEST POINT
PLOTS
SCALE

193.03 KM (119.94 MILES)
OCEAN, THE GREAT EMPIRE
MT ELEUTHERIA +1392 M
PUERTO DE LTT 0 M

1045

1:50000

## H.M. LNFT Land Registry

T0395-221121

TITLE NUMBER

ADMINISTRATIVE AREA

TERRITORIO LTT ST

ISSUED 22 November 2021

SCALE **1/50000** 

OWNER ENTITLEMENT