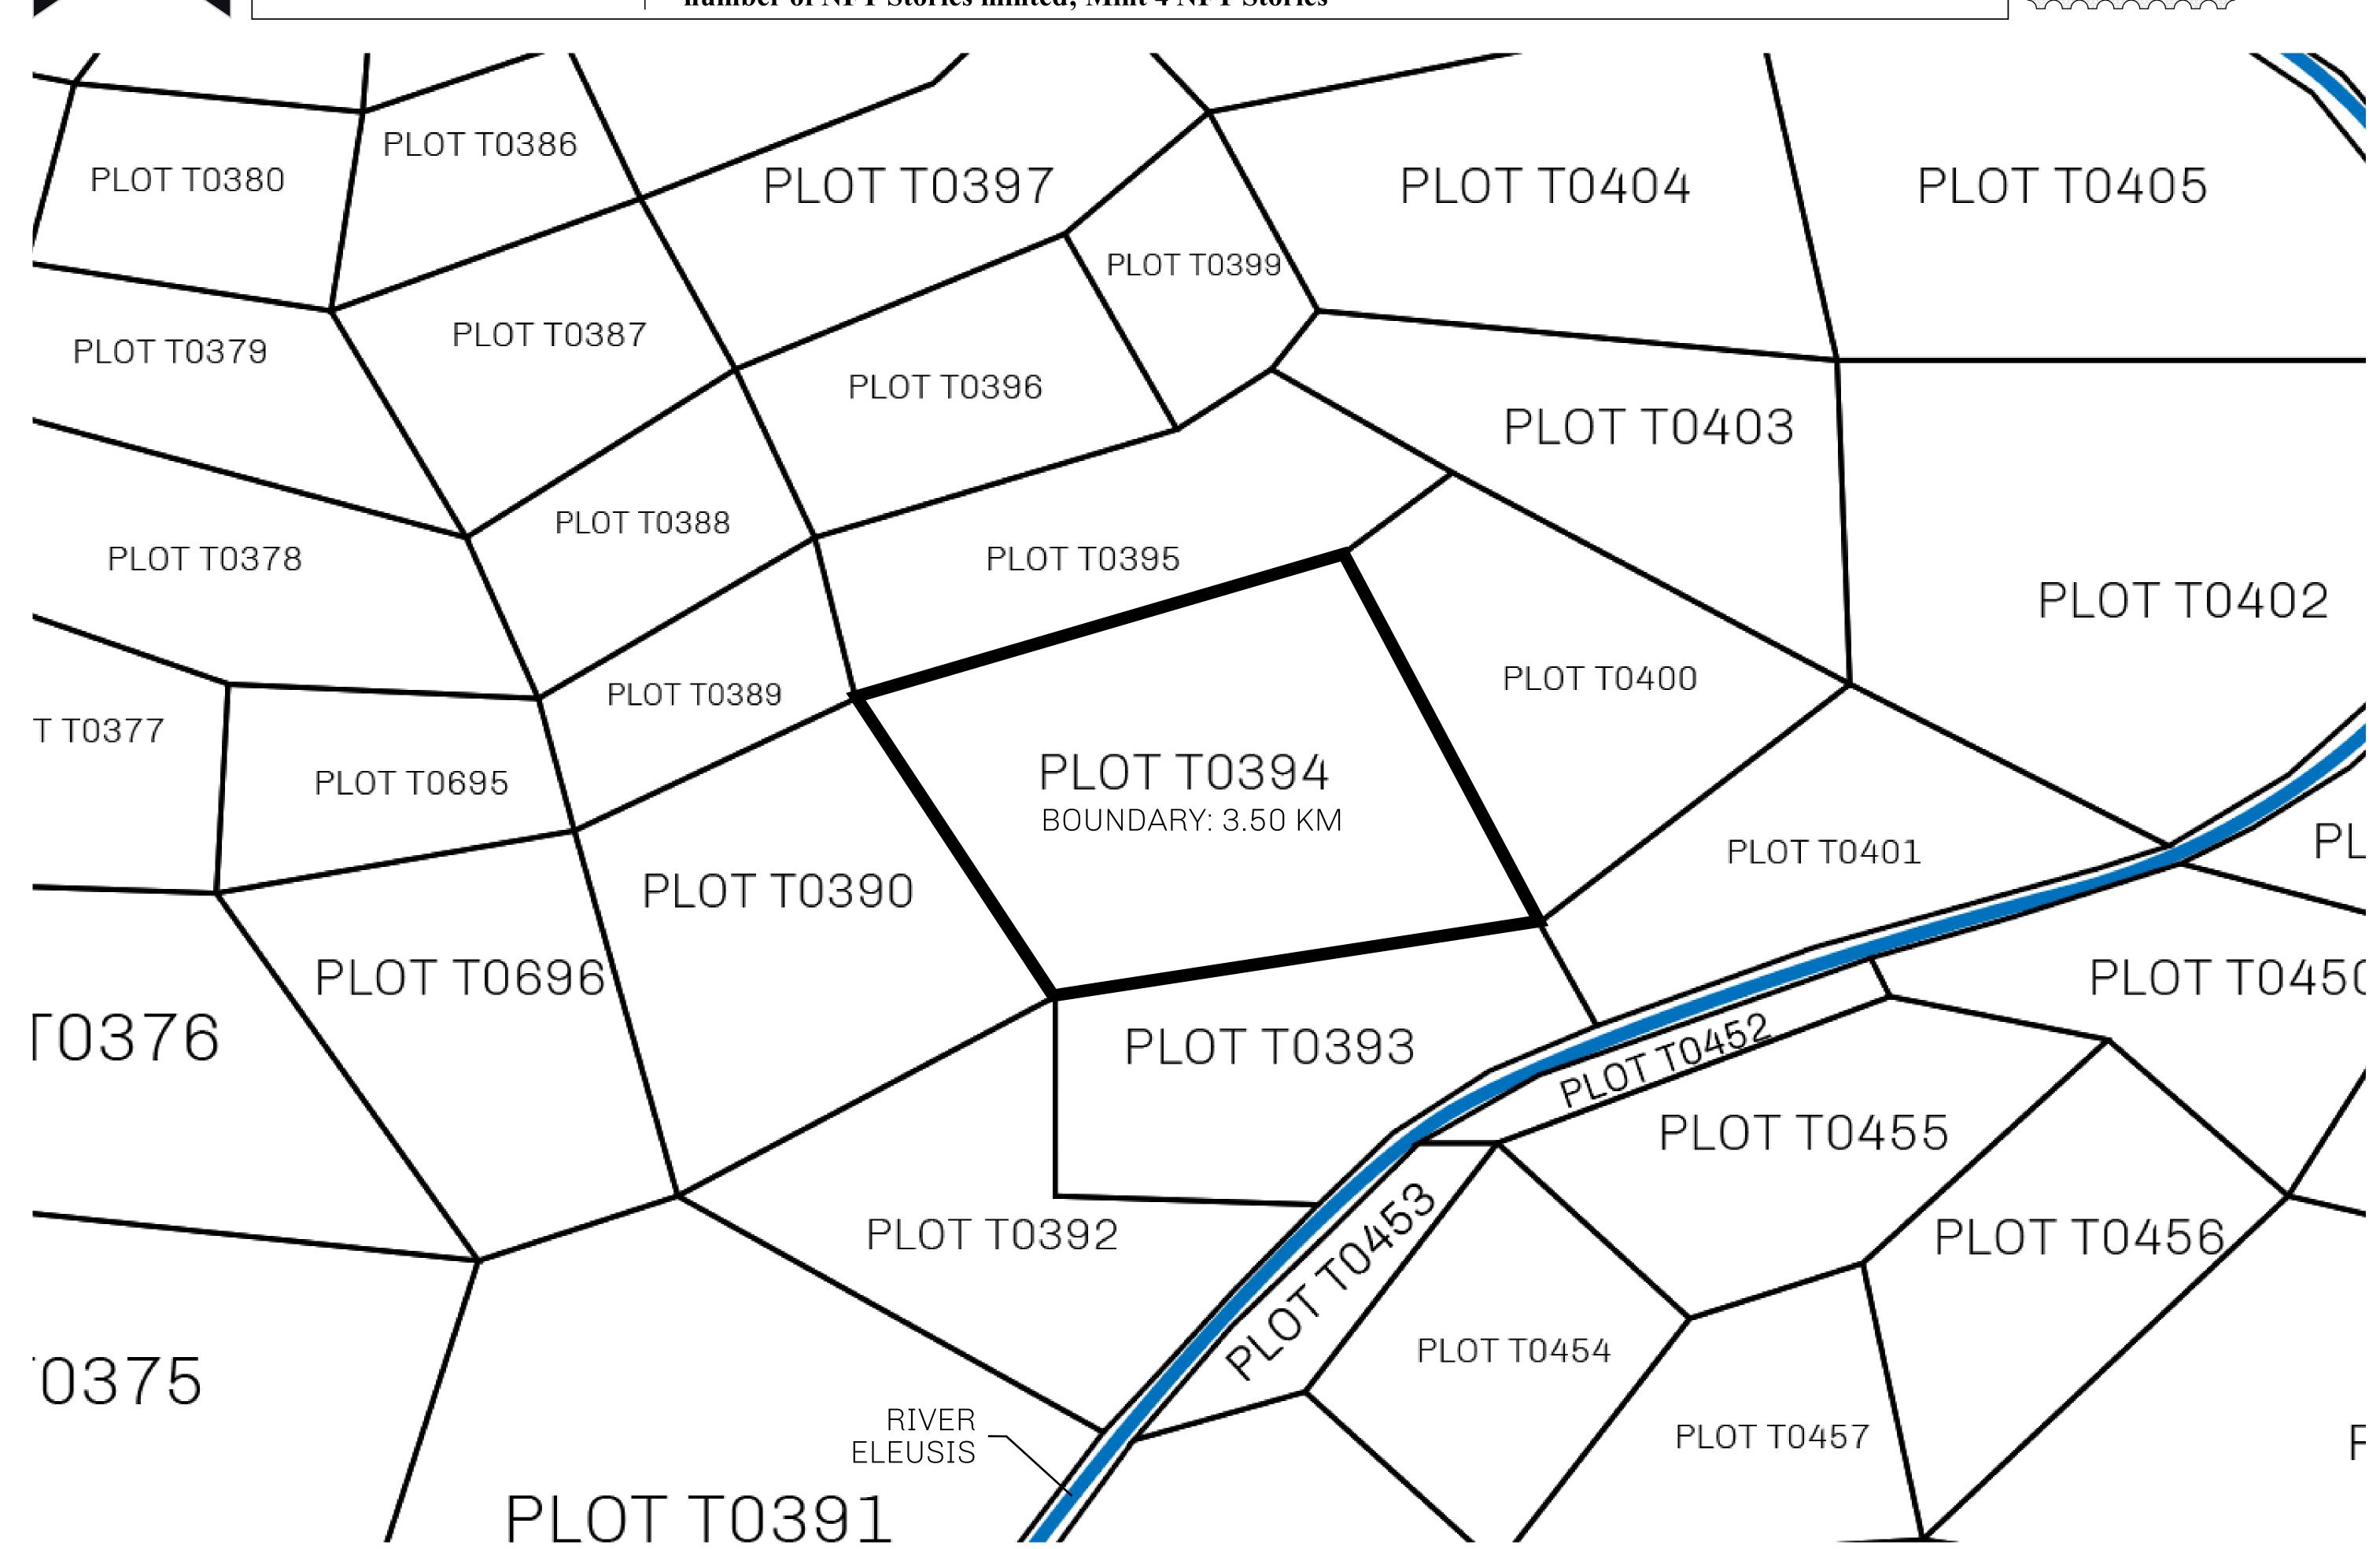

## H.M. LNFT Land Registry

T0394-221121

TITLE NUMBER

ADMINISTRATIVE AREA

TERRITORIO LTT ST

ISSUED 22 November 2021

OWNER ENTITLEMENT

Type W-T: Share of 0.1% of all BUN sales (rewarded in Credits) plus 1% of all LTT redeemed based on number of NFT Stories minted; Mint 4 NFT Stories

SCALE **1/50000** 