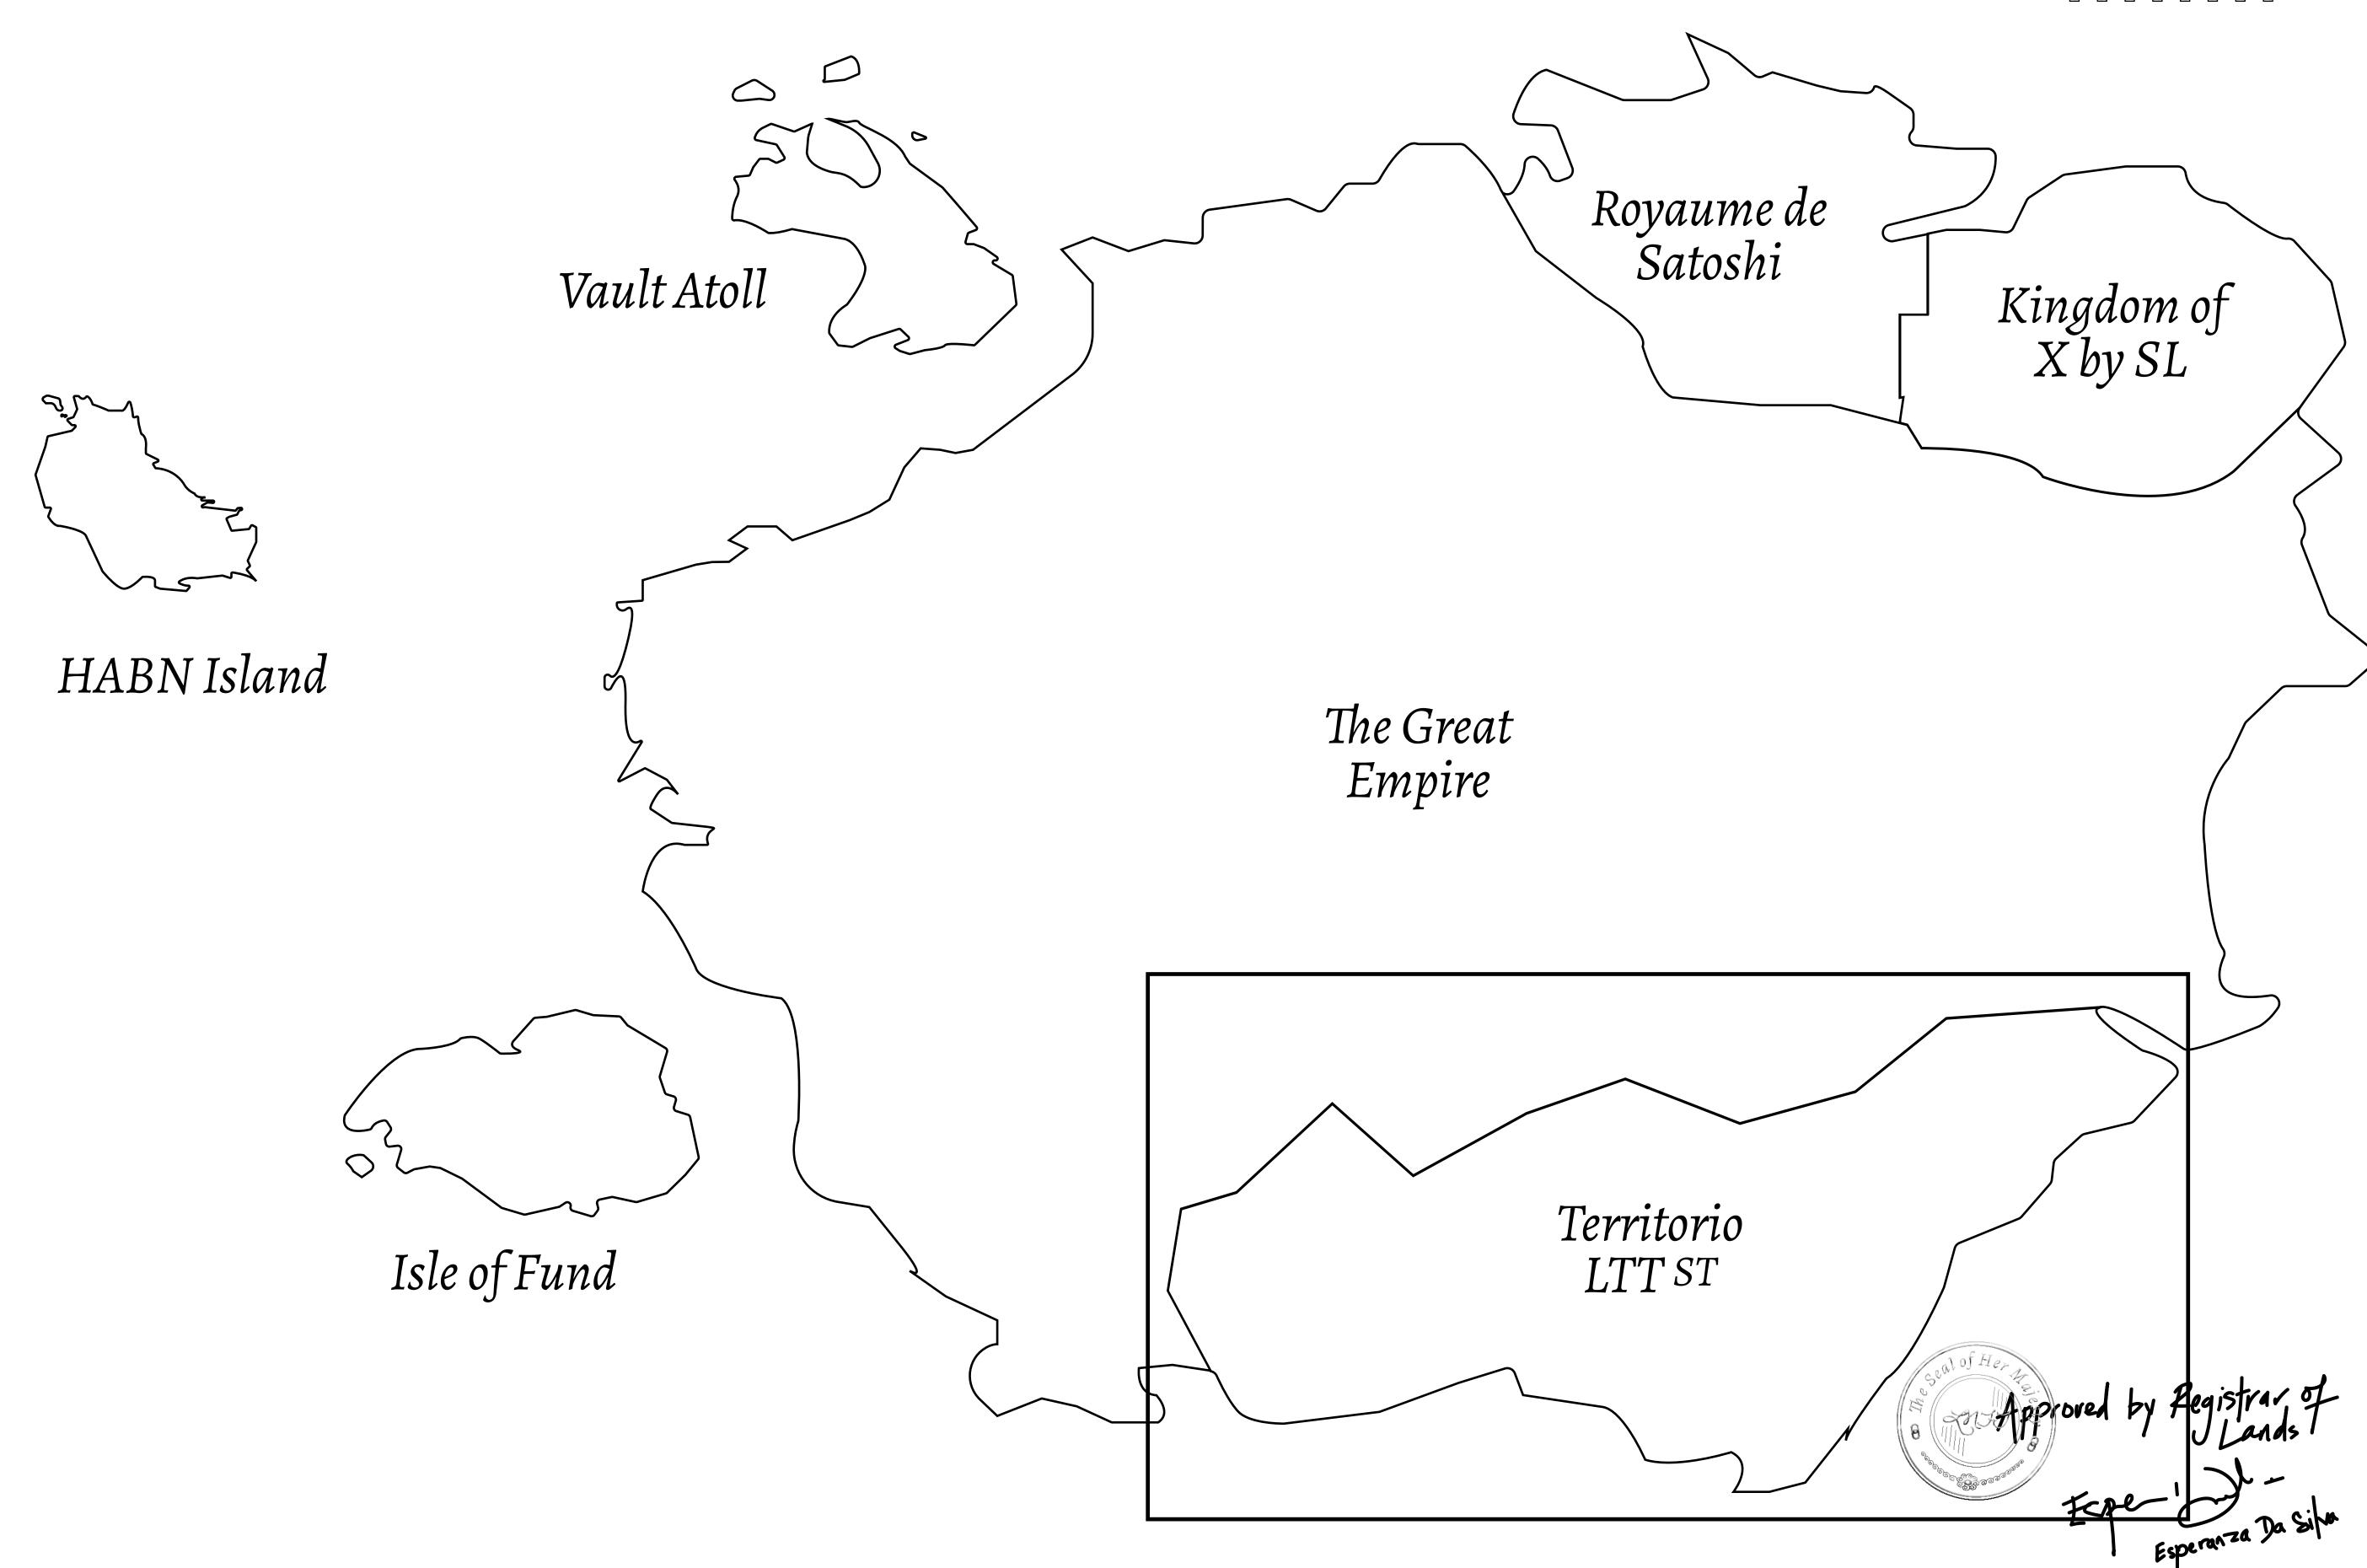

## THE SPANISH ARMADA

The most flamboyant of all of the states, this Spanish-speaking territory houses a clash of cultures. From the LTT trades in the El Mercado district to the solicitations for invites to the Great Empire, and even the traveling Caravans, it is a transient place; people are always on the move on the way to the Great Empire or a trek through the Dividing Range to the Royaume De Satoshi.

## GEOGRAPHY

COASTLINE BORDERS HIGHEST POINT LOWEST POINT PLOTS

193.03 KM (119.94 MILES) OCEAN, THE GREAT EMPIRE MT ELEUTHERIA +1392 M