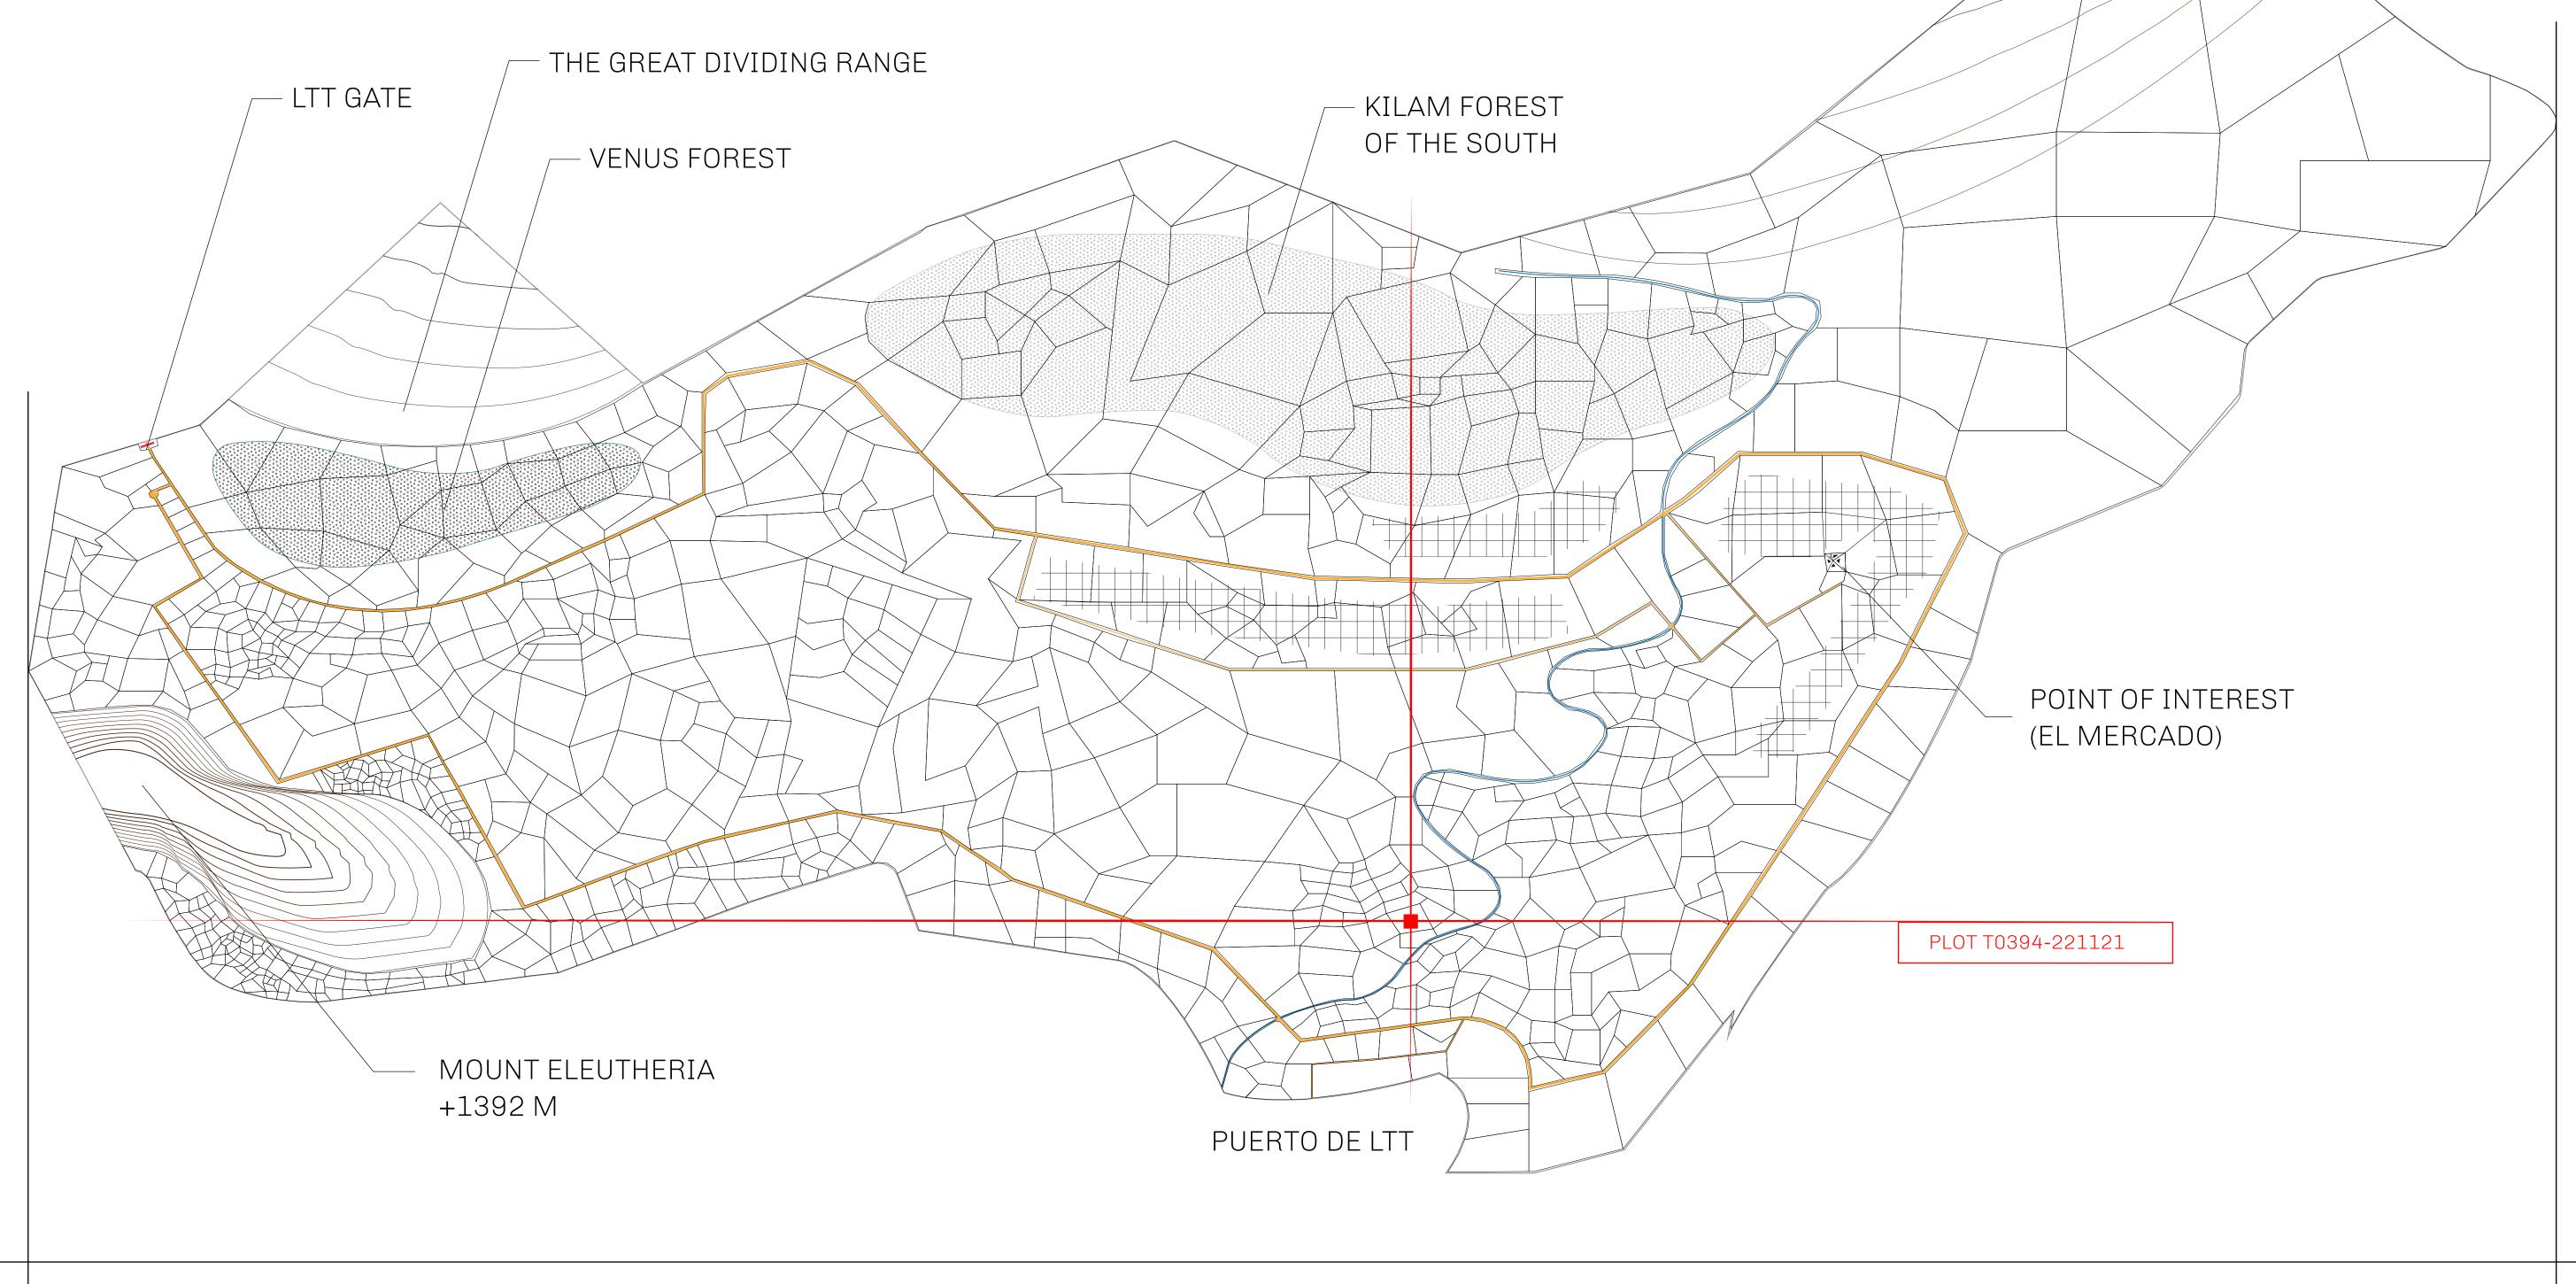

## THE SPANISH ARMADA

The most flamboyant of all of the states, this Spanish-speaking territory houses a clash of cultures. From the LTT trades in the El Mercado district to the solicitations for invites to the Great Empire, and even the traveling Caravans, it is a transient place; people are always on the move on the way to the Great Empire or a trek through the Dividing Range to the Royaume De Satoshi.

## GEOGRAPHY

COASTLINE BORDERS HIGHEST POINT LOWEST POINT PLOTS

193.03 KM (119.94 MILES) OCEAN, THE GREAT EMPIRE MT ELEUTHERIA +1392 M

## H.M. LNFT Land Registry

T0394-221121

TITLE NUMBER

ADMINISTRATIVE AREA

TERRITORIO LTT ST

ISSUED 22 November 2021

OWNER ENTITLEMENT

Type W-T: Share of 0.1% of all BUN sales (rewarded in Credits) plus 1% of all LTT redeemed based on number of NFT Stories minted; Mint 4 NFT Stories

SCALE **1/50000** 