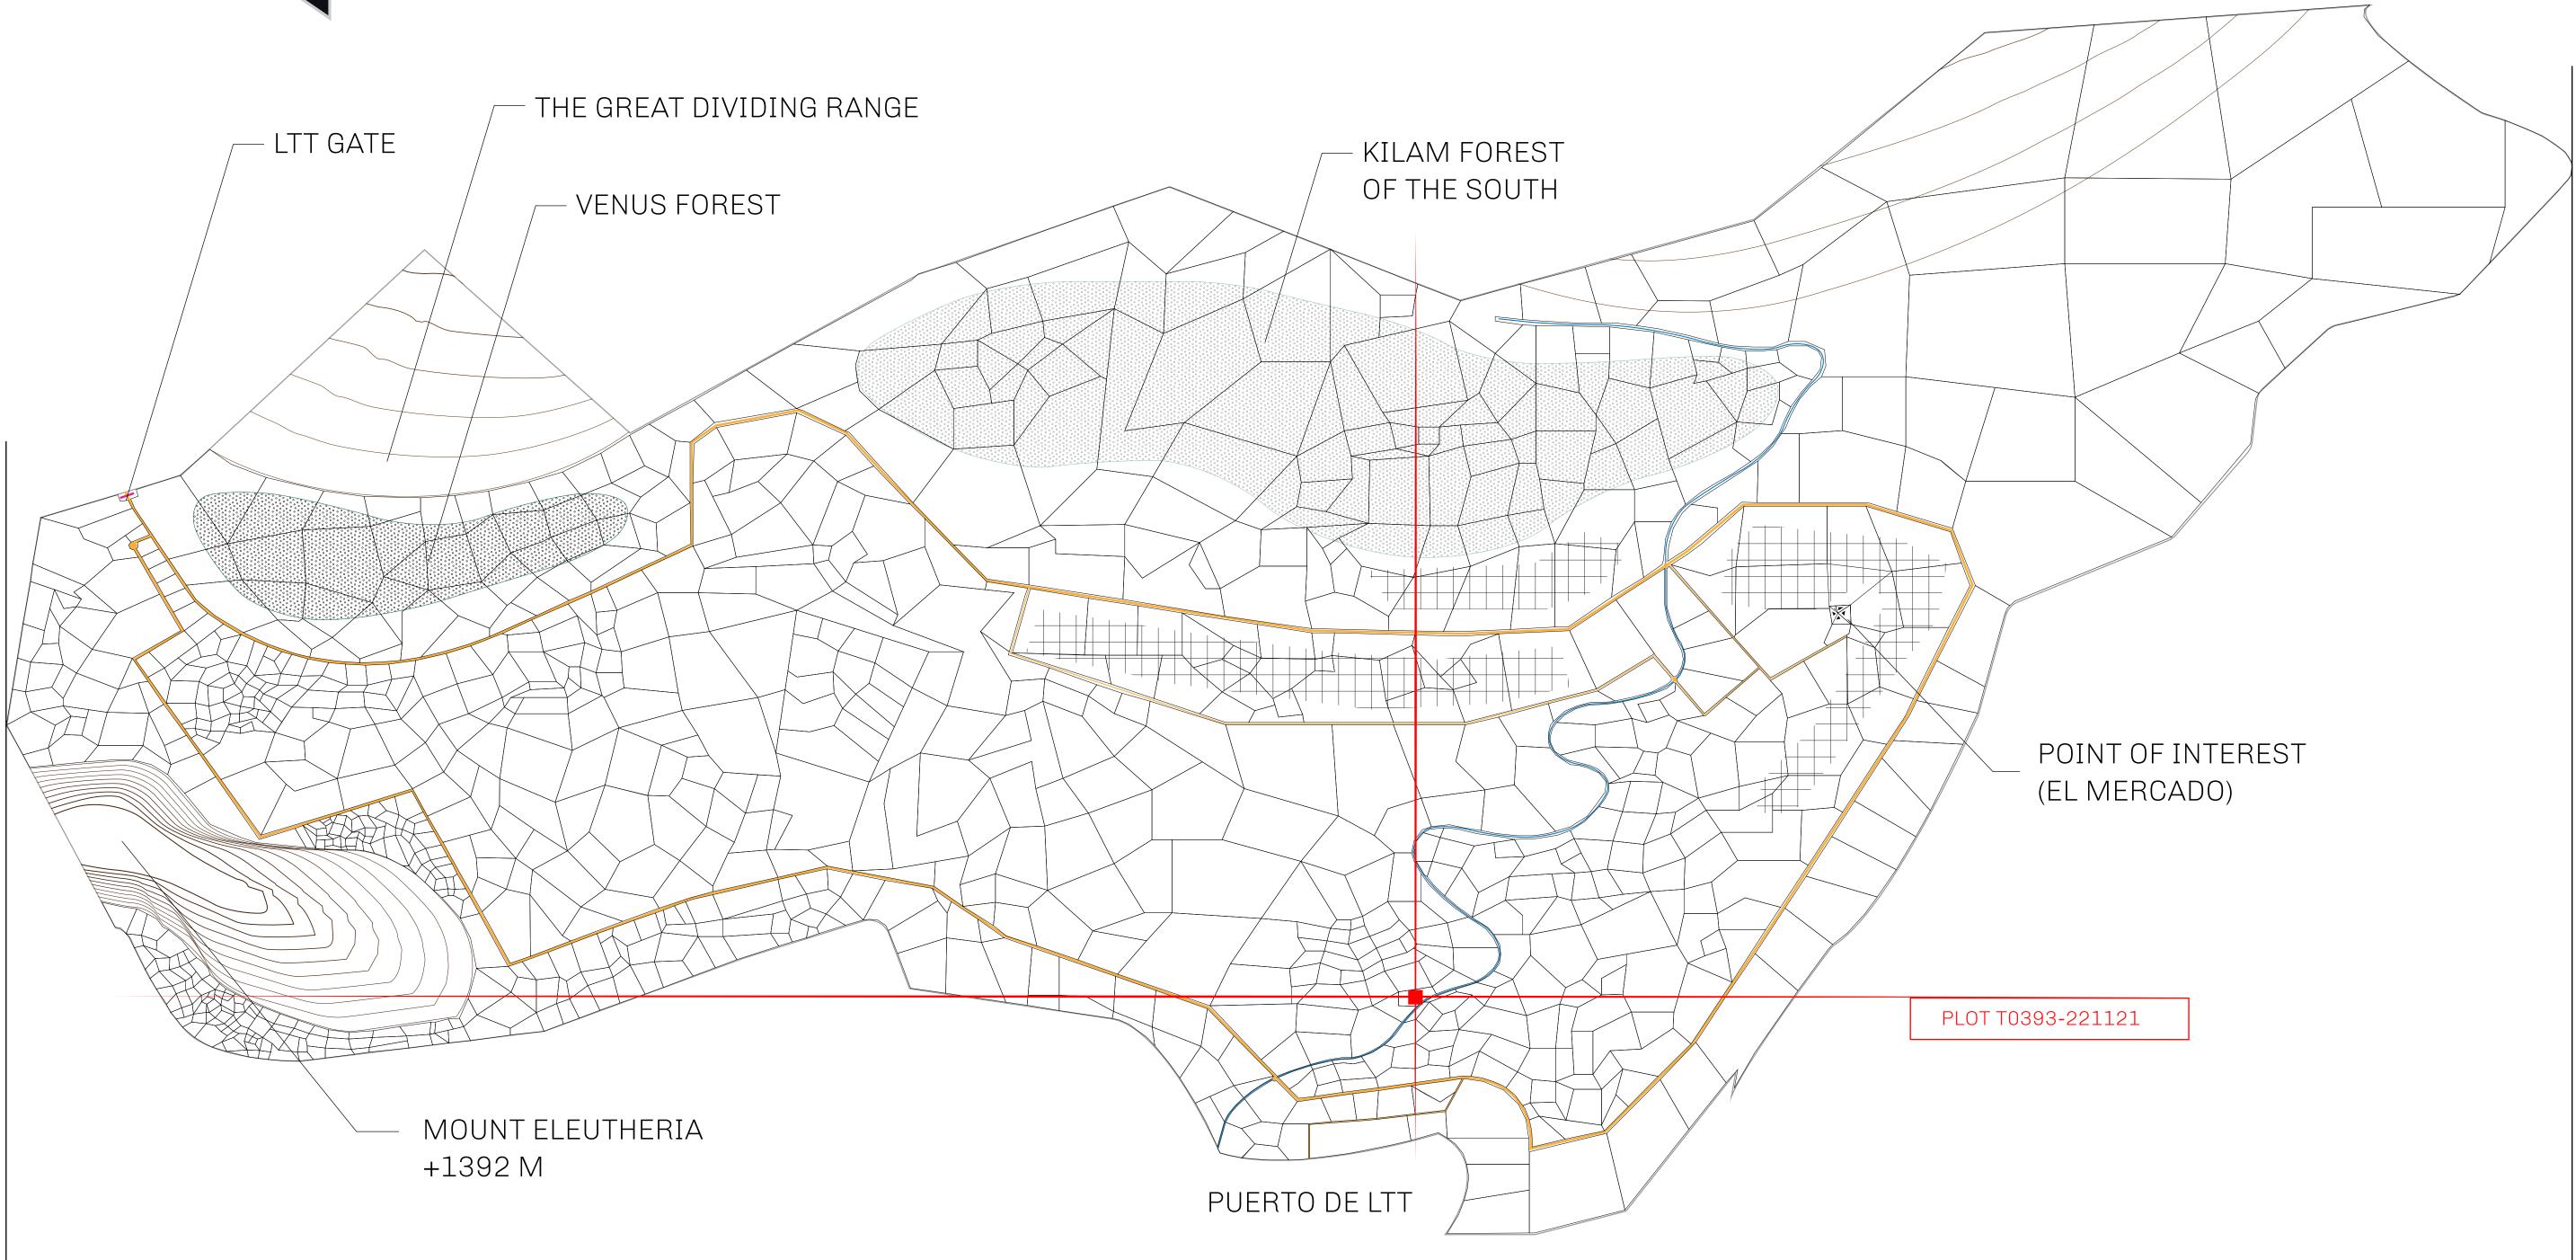

## THE SPANISH ARMADA

The most flamboyant of all of the states, this Spanish-speaking territory houses a clash of cultures. From the LTT trades in the El Mercado district to the solicitations for invites to the Great Empire, and even the traveling Caravans, it is a transient place; people are always on the move on the way to the Great Empire or a trek through the Dividing Range to the Royaume De Satoshi. Commerce uses derivations of LTT such as LTTE, LTTB, and LTTC.

## GEOGRAPHY

COASTLINE BORDERS HIGHEST POINT LOWEST POINT PLOTS SCALE

193.03 KM (119.94 MILES) OCEAN, THE GREAT EMPIRE MT ELEUTHERIA +1392 M PUERTO DE LTT O M 1045 1:50000

73.54 KM