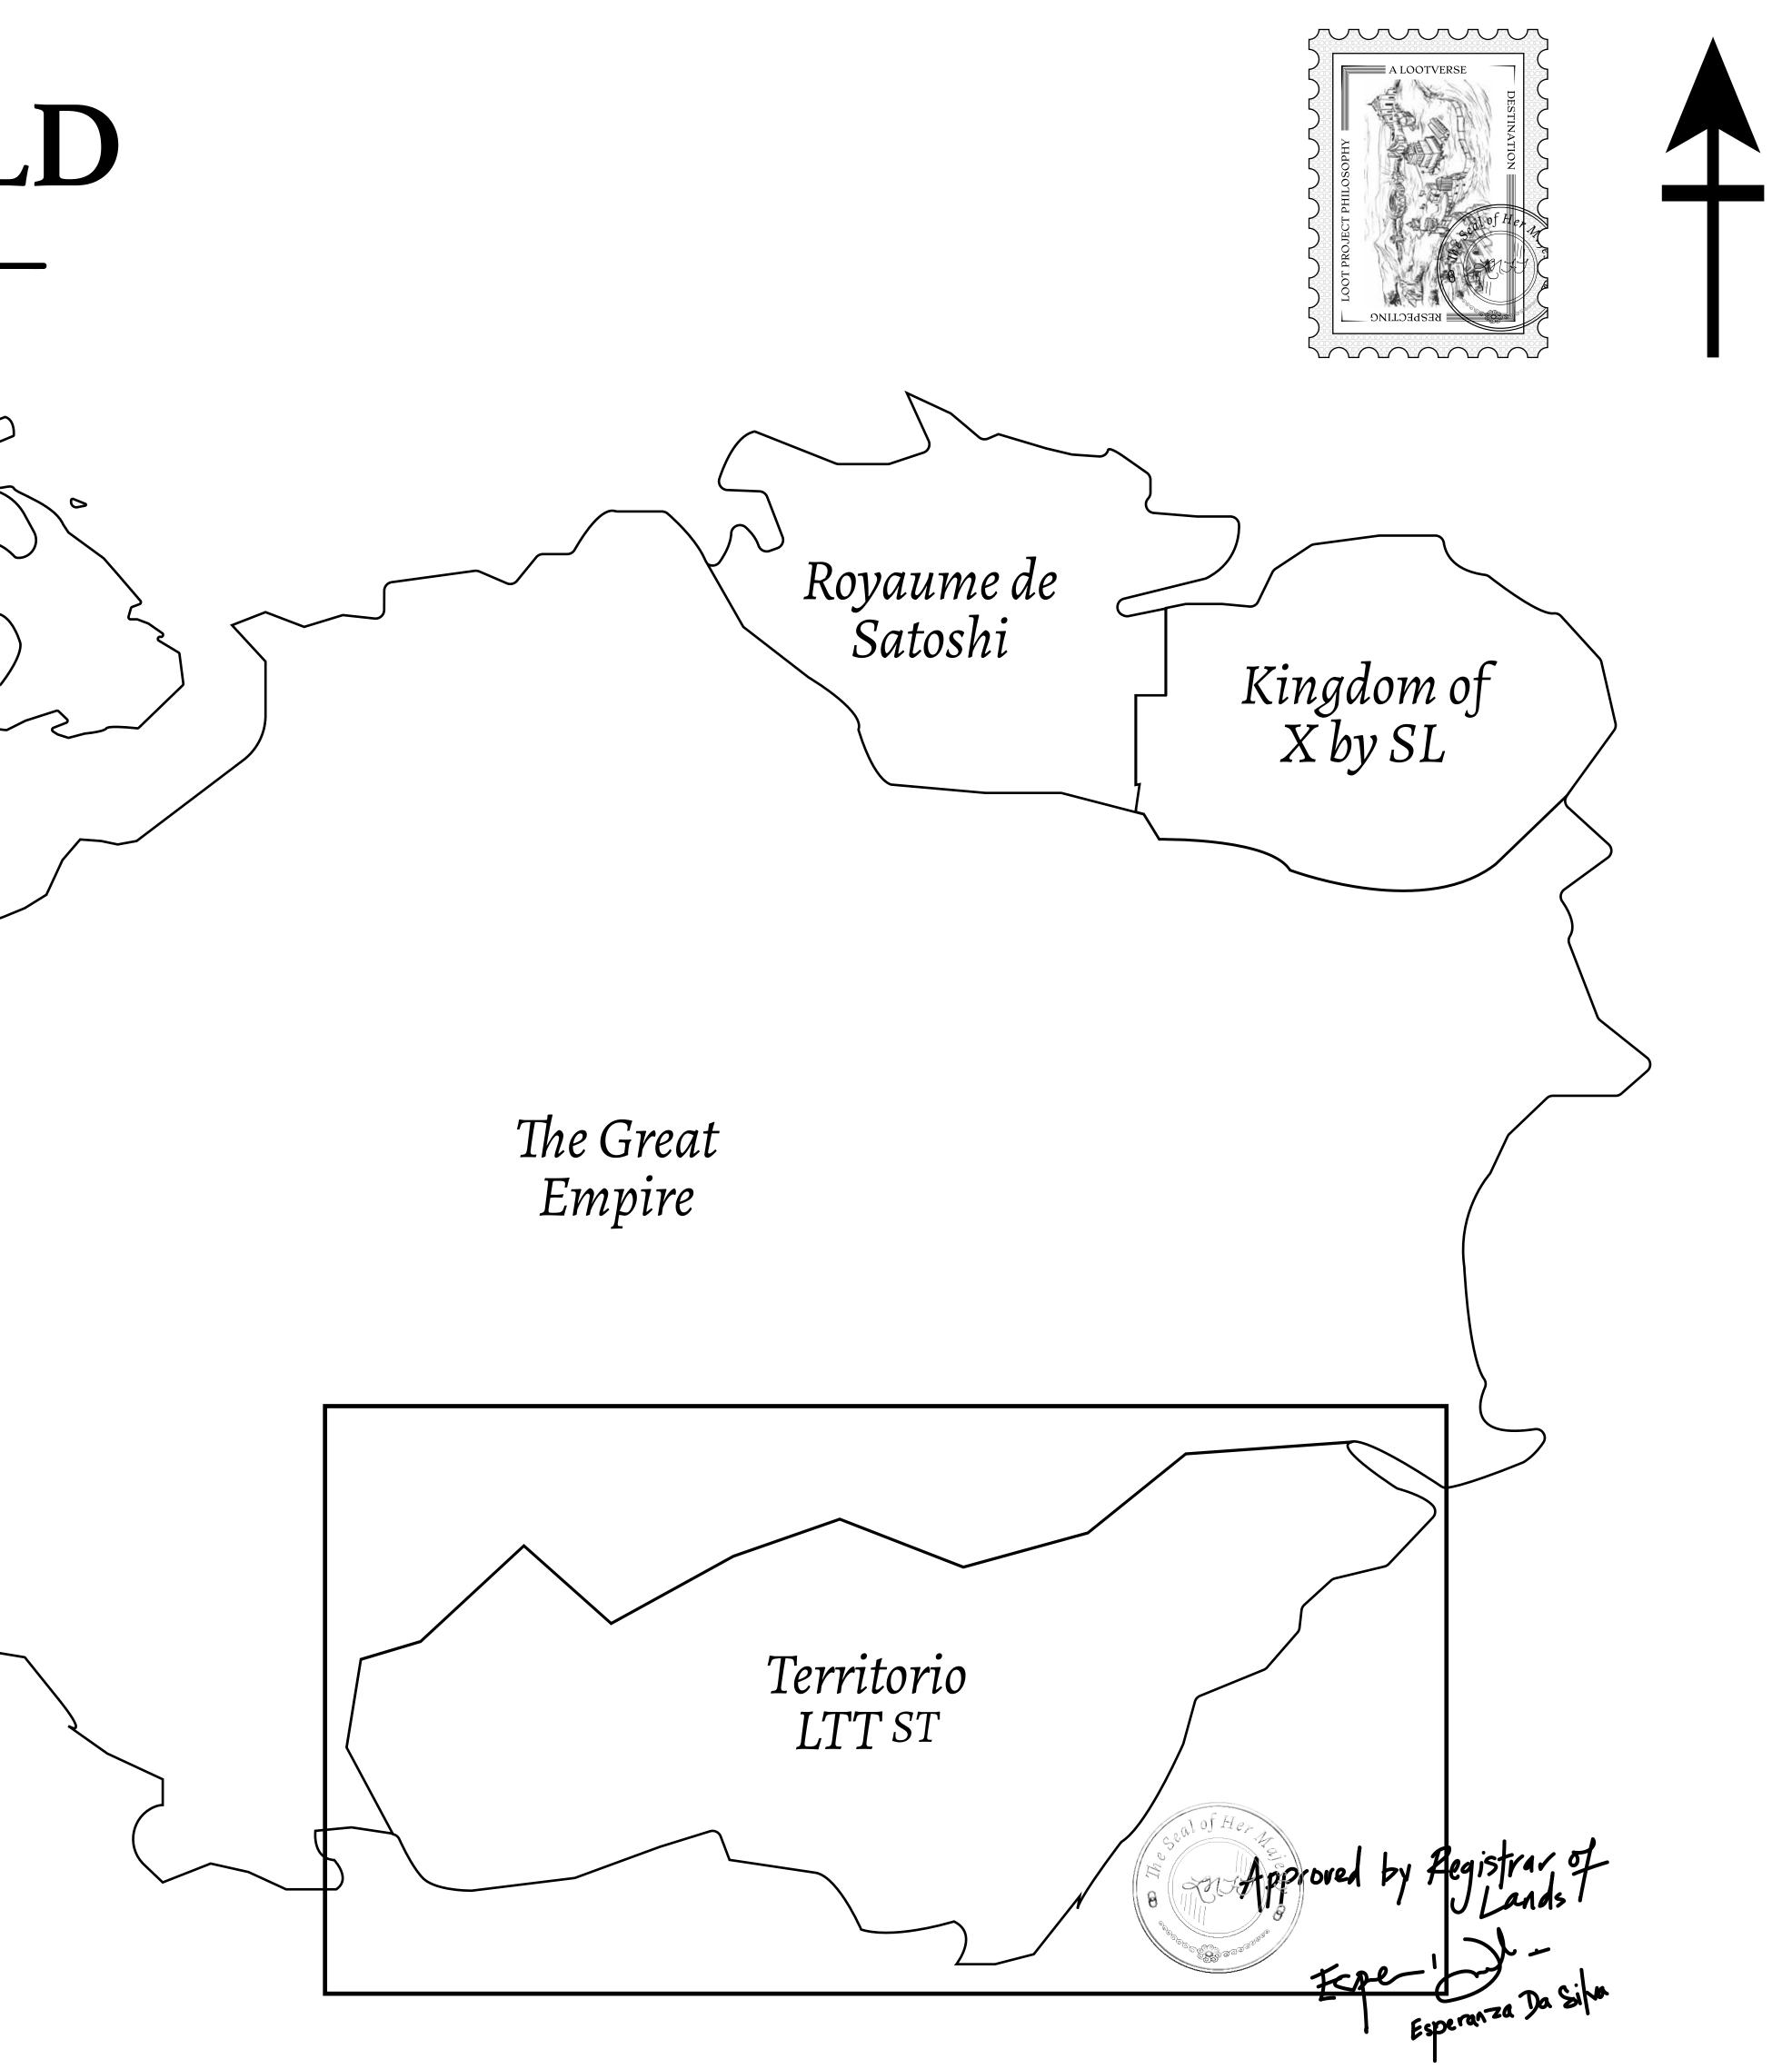

## THE SPANISH ARMADA

The most flamboyant of all of the states, this Spanish-speaking territory houses a clash of cultures. From the LTT trades in the El Mercado district to the solicitations for invites to the Great Empire, and even the traveling Caravans, it is a transient place; people are always on the move on the way to the Great Empire or a trek through the Dividing Range to the Royaume De Satoshi. Commerce uses derivations of LTT such as LTTE, LTTB, and LTTC.

## GEOGRAPHY

COASTLINE BORDERS HIGHEST POINT LOWEST POINT PLOTS SCALE

193.03 KM (119.94 MILES) OCEAN, THE GREAT EMPIRE MT ELEUTHERIA +1392 M PUERTO DE LTT O M 1045 1:50000

73.54 KM