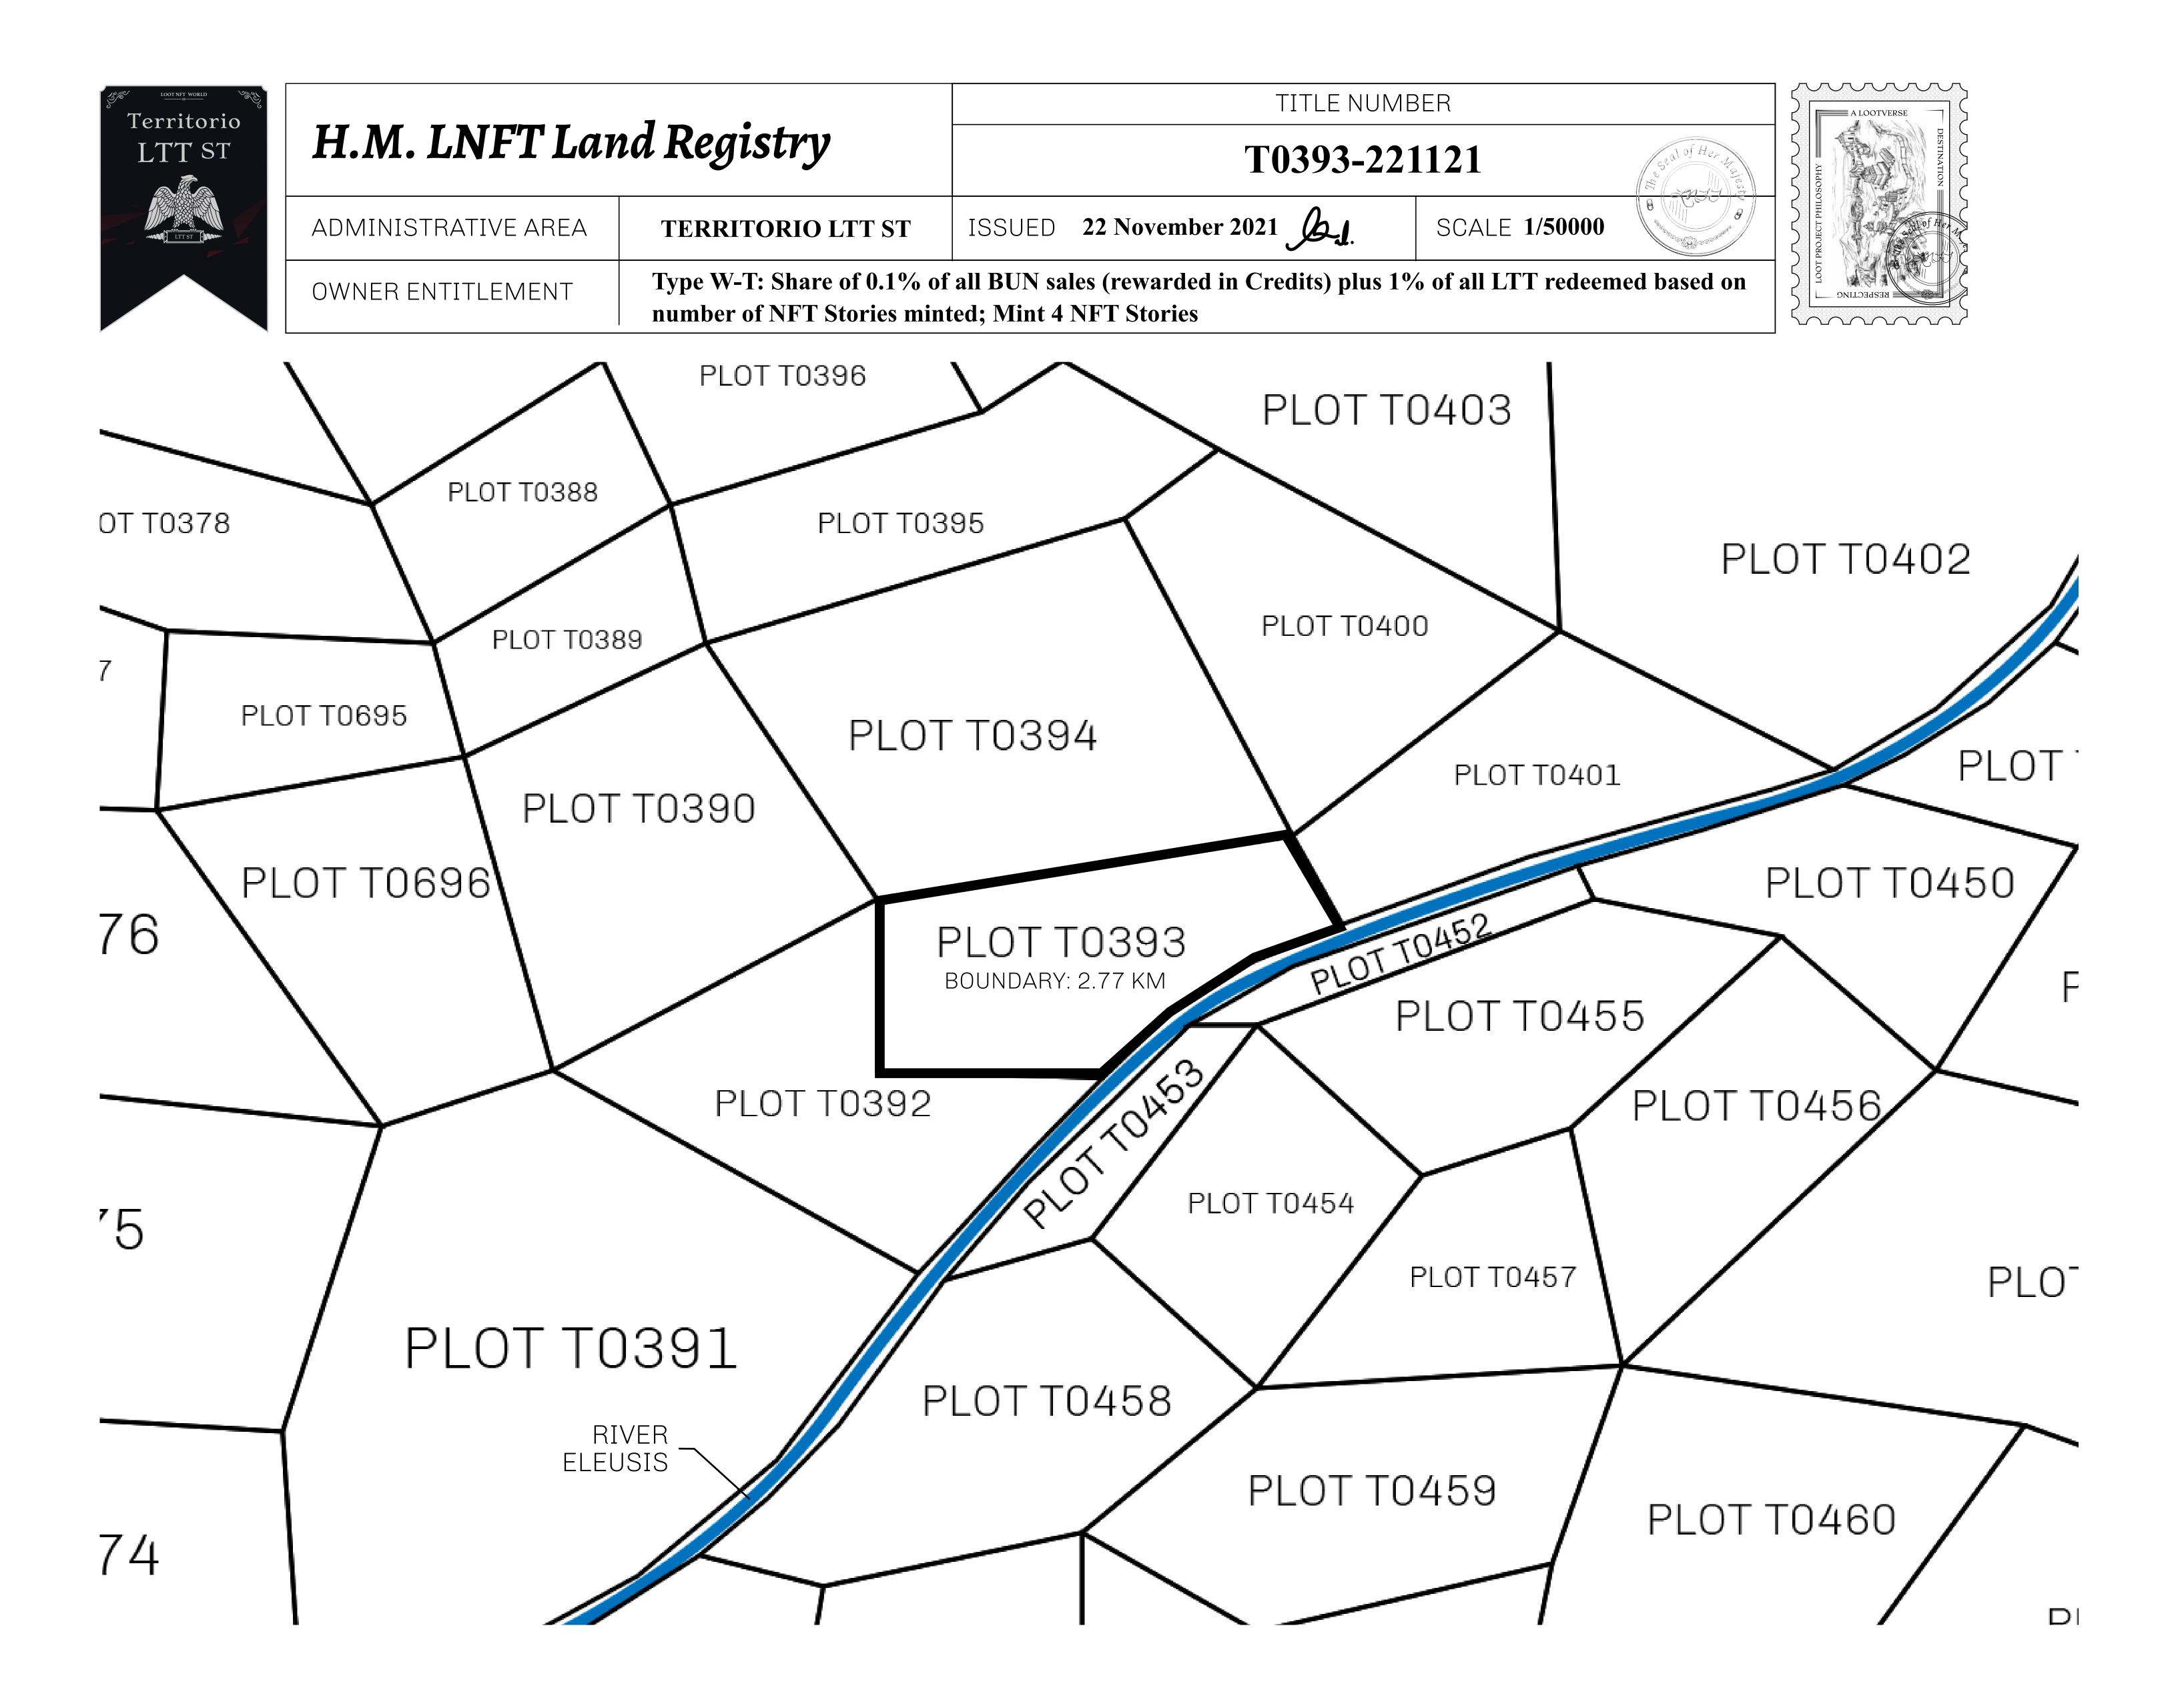

## GEOGRAPHY

COASTLINE BORDERS HIGHEST POINT LOWEST POINT PLOTS SCALE

193.03 KM (119.94 MILES) OCEAN, THE GREAT EMPIRE MT ELEUTHERIA +1392 M PUERTO DE LTT O M 1045 1:50000

73.54 KM