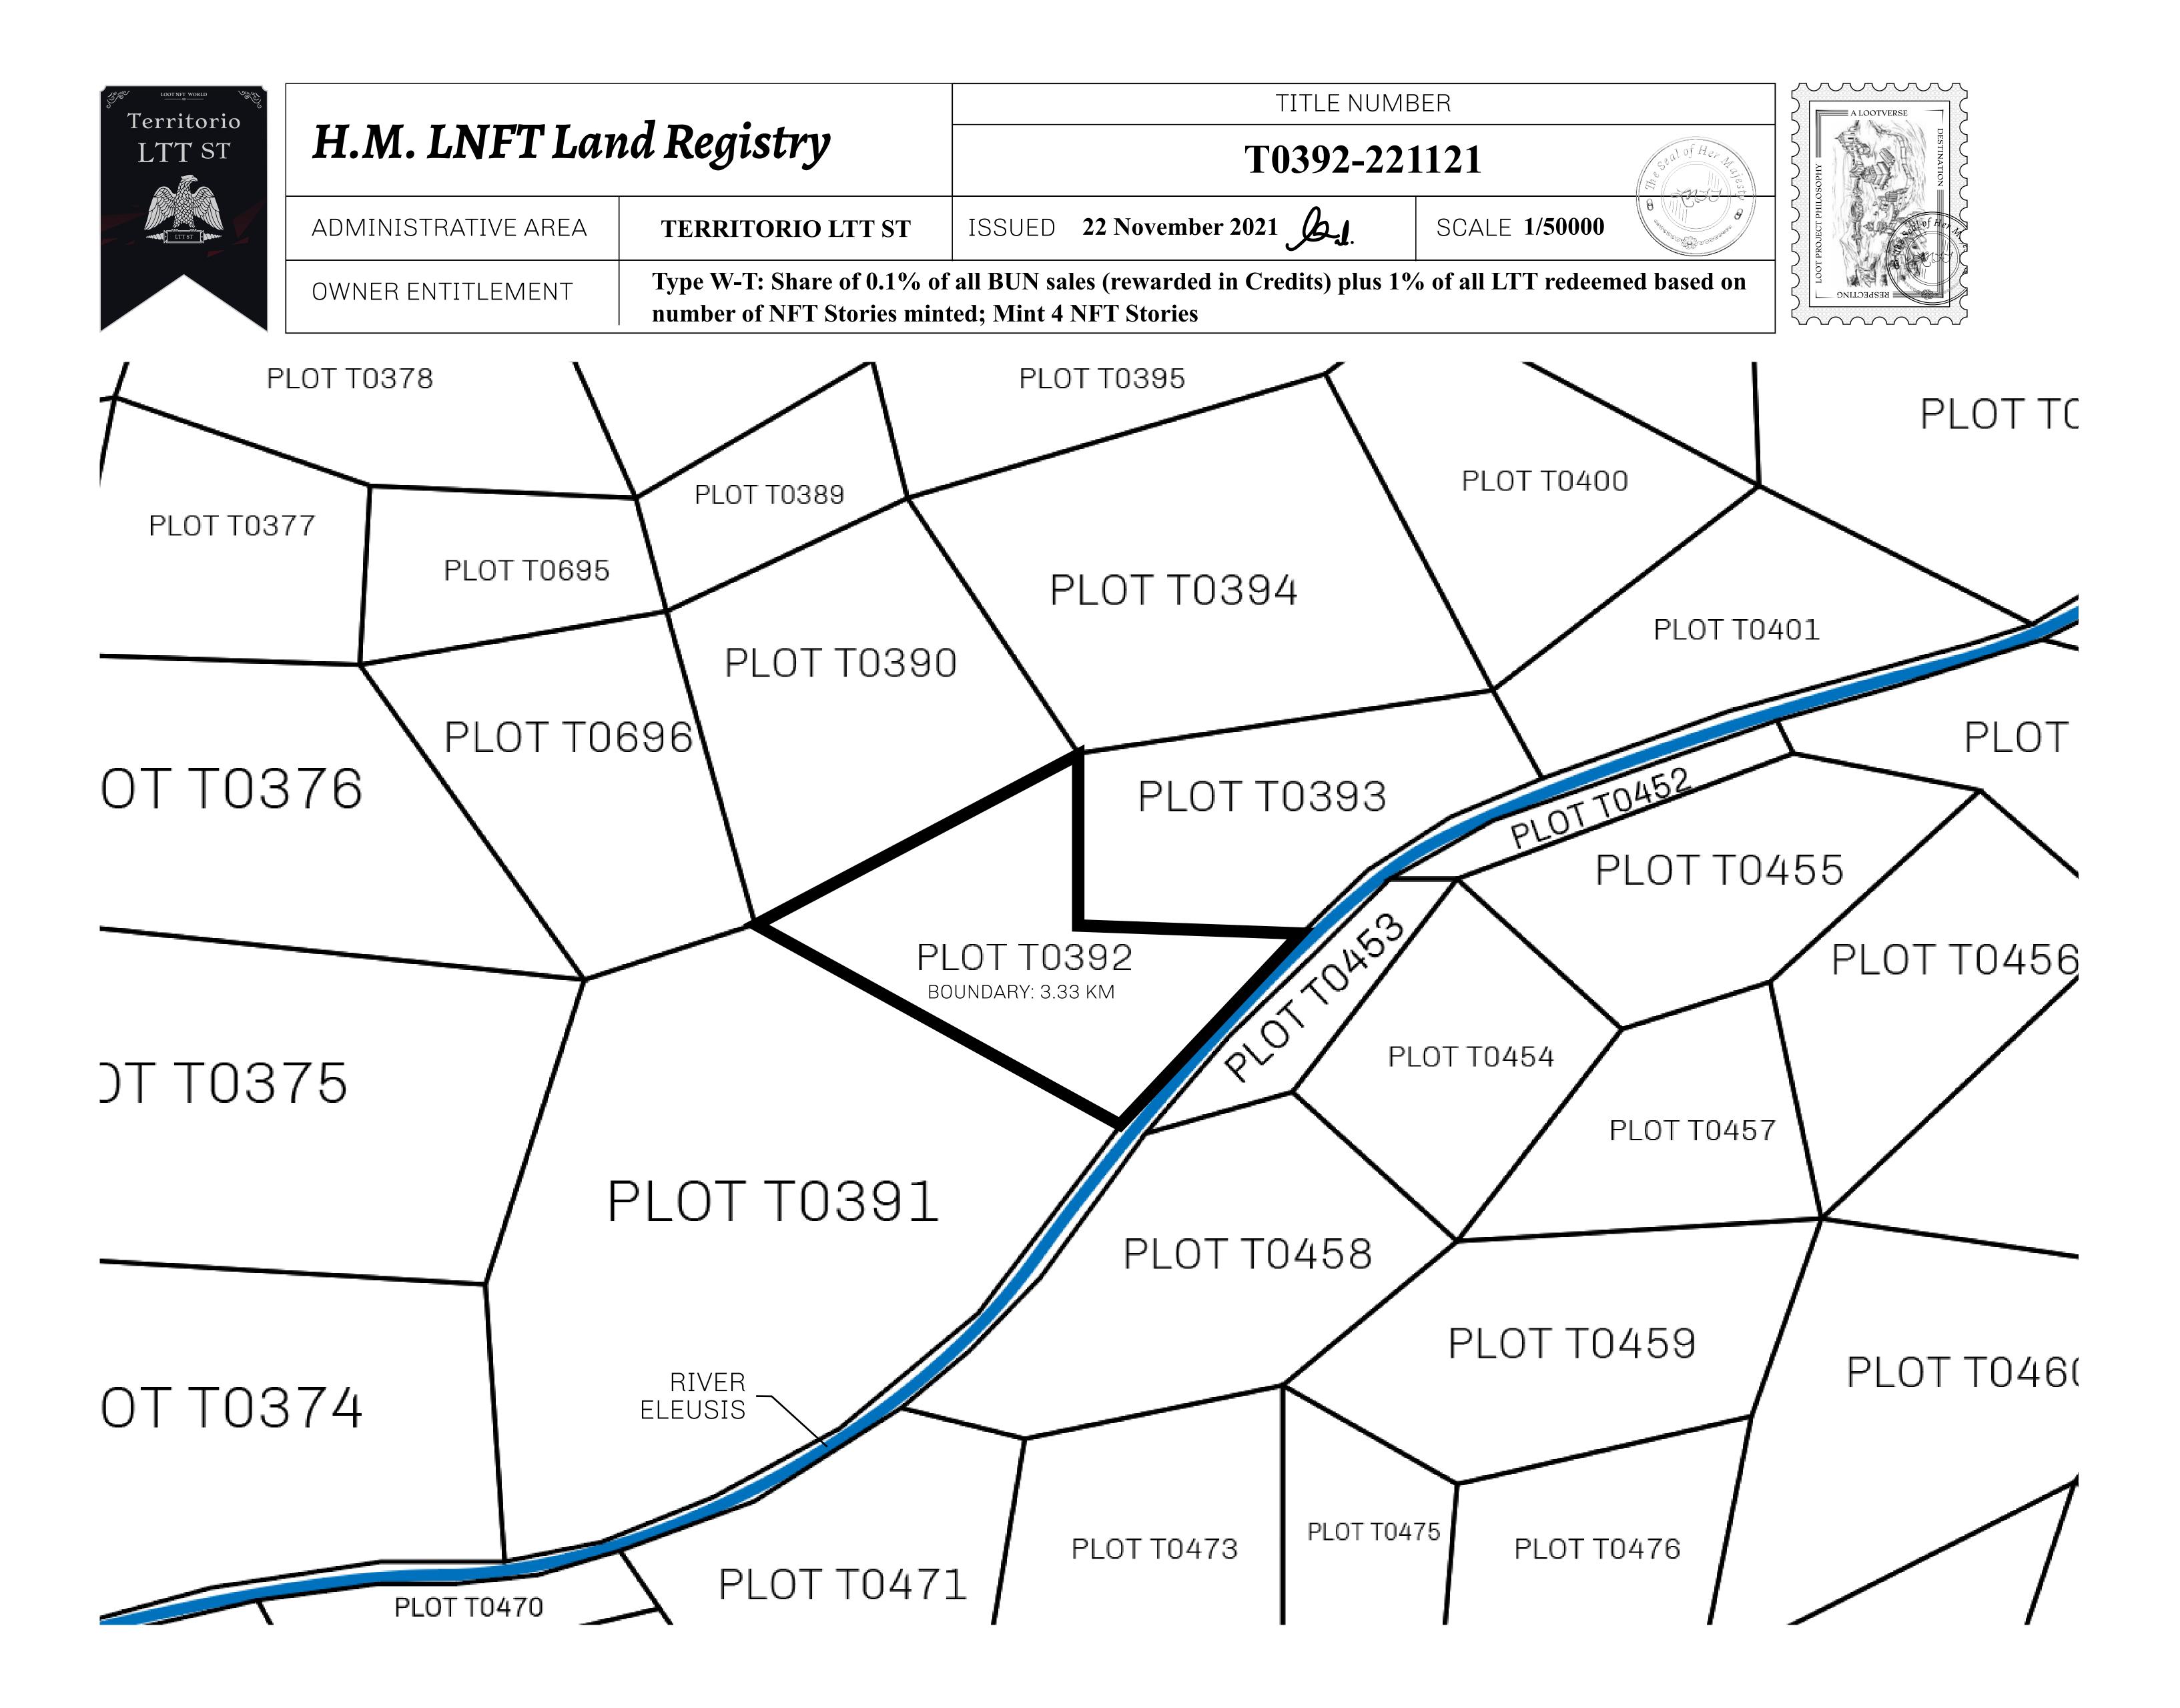

## GEOGRAPHY

COASTLINE BORDERS HIGHEST POINT LOWEST POINT PLOTS SCALE

193.03 KM (119.94 MILES) OCEAN, THE GREAT EMPIRE MT ELEUTHERIA +1392 M PUERTO DE LTT O M 1045 1:50000

73.54 KM