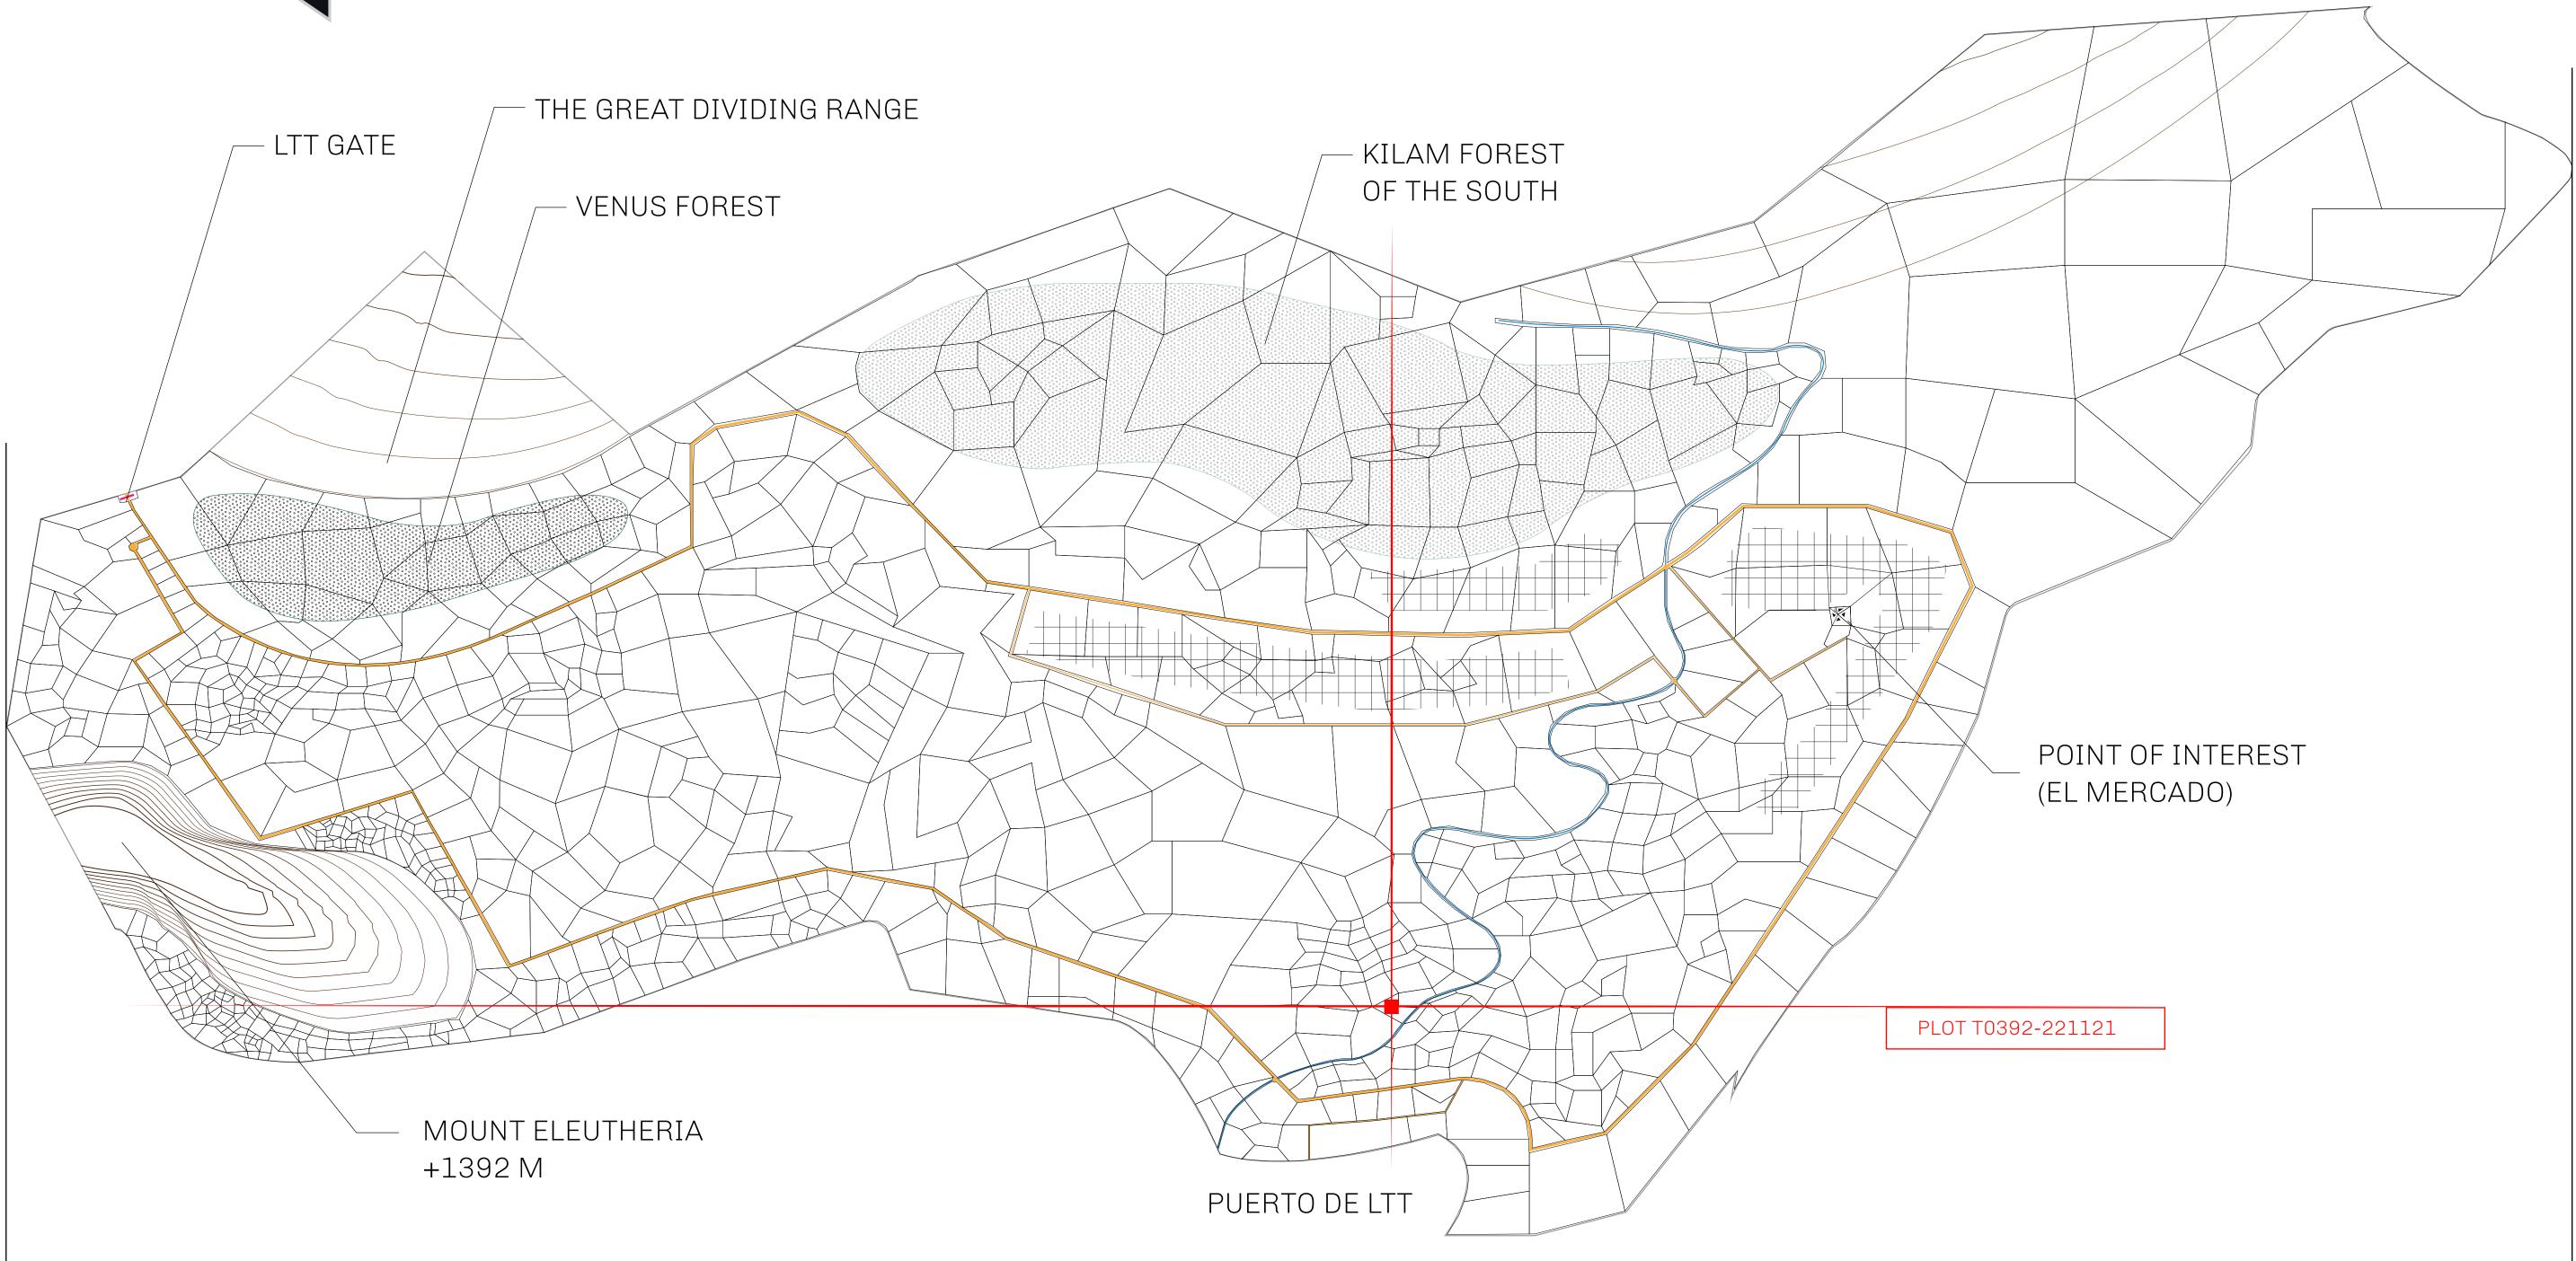

## THE SPANISH ARMADA

The most flamboyant of all of the states, this Spanish-speaking territory houses a clash of cultures. From the LTT trades in the El Mercado district to the solicitations for invites to the Great Empire, and even the traveling Caravans, it is a transient place; people are always on the move on the way to the Great Empire or a trek through the Dividing Range to the Royaume De Satoshi. Commerce uses derivations of LTT such as LTTE, LTTB, and LTTC.

## GEOGRAPHY

COASTLINE BORDERS HIGHEST POINT LOWEST POINT PLOTS SCALE

193.03 KM (119.94 MILES) OCEAN, THE GREAT EMPIRE MT ELEUTHERIA +1392 M PUERTO DE LTT O M 1045 1:50000

73.54 KM