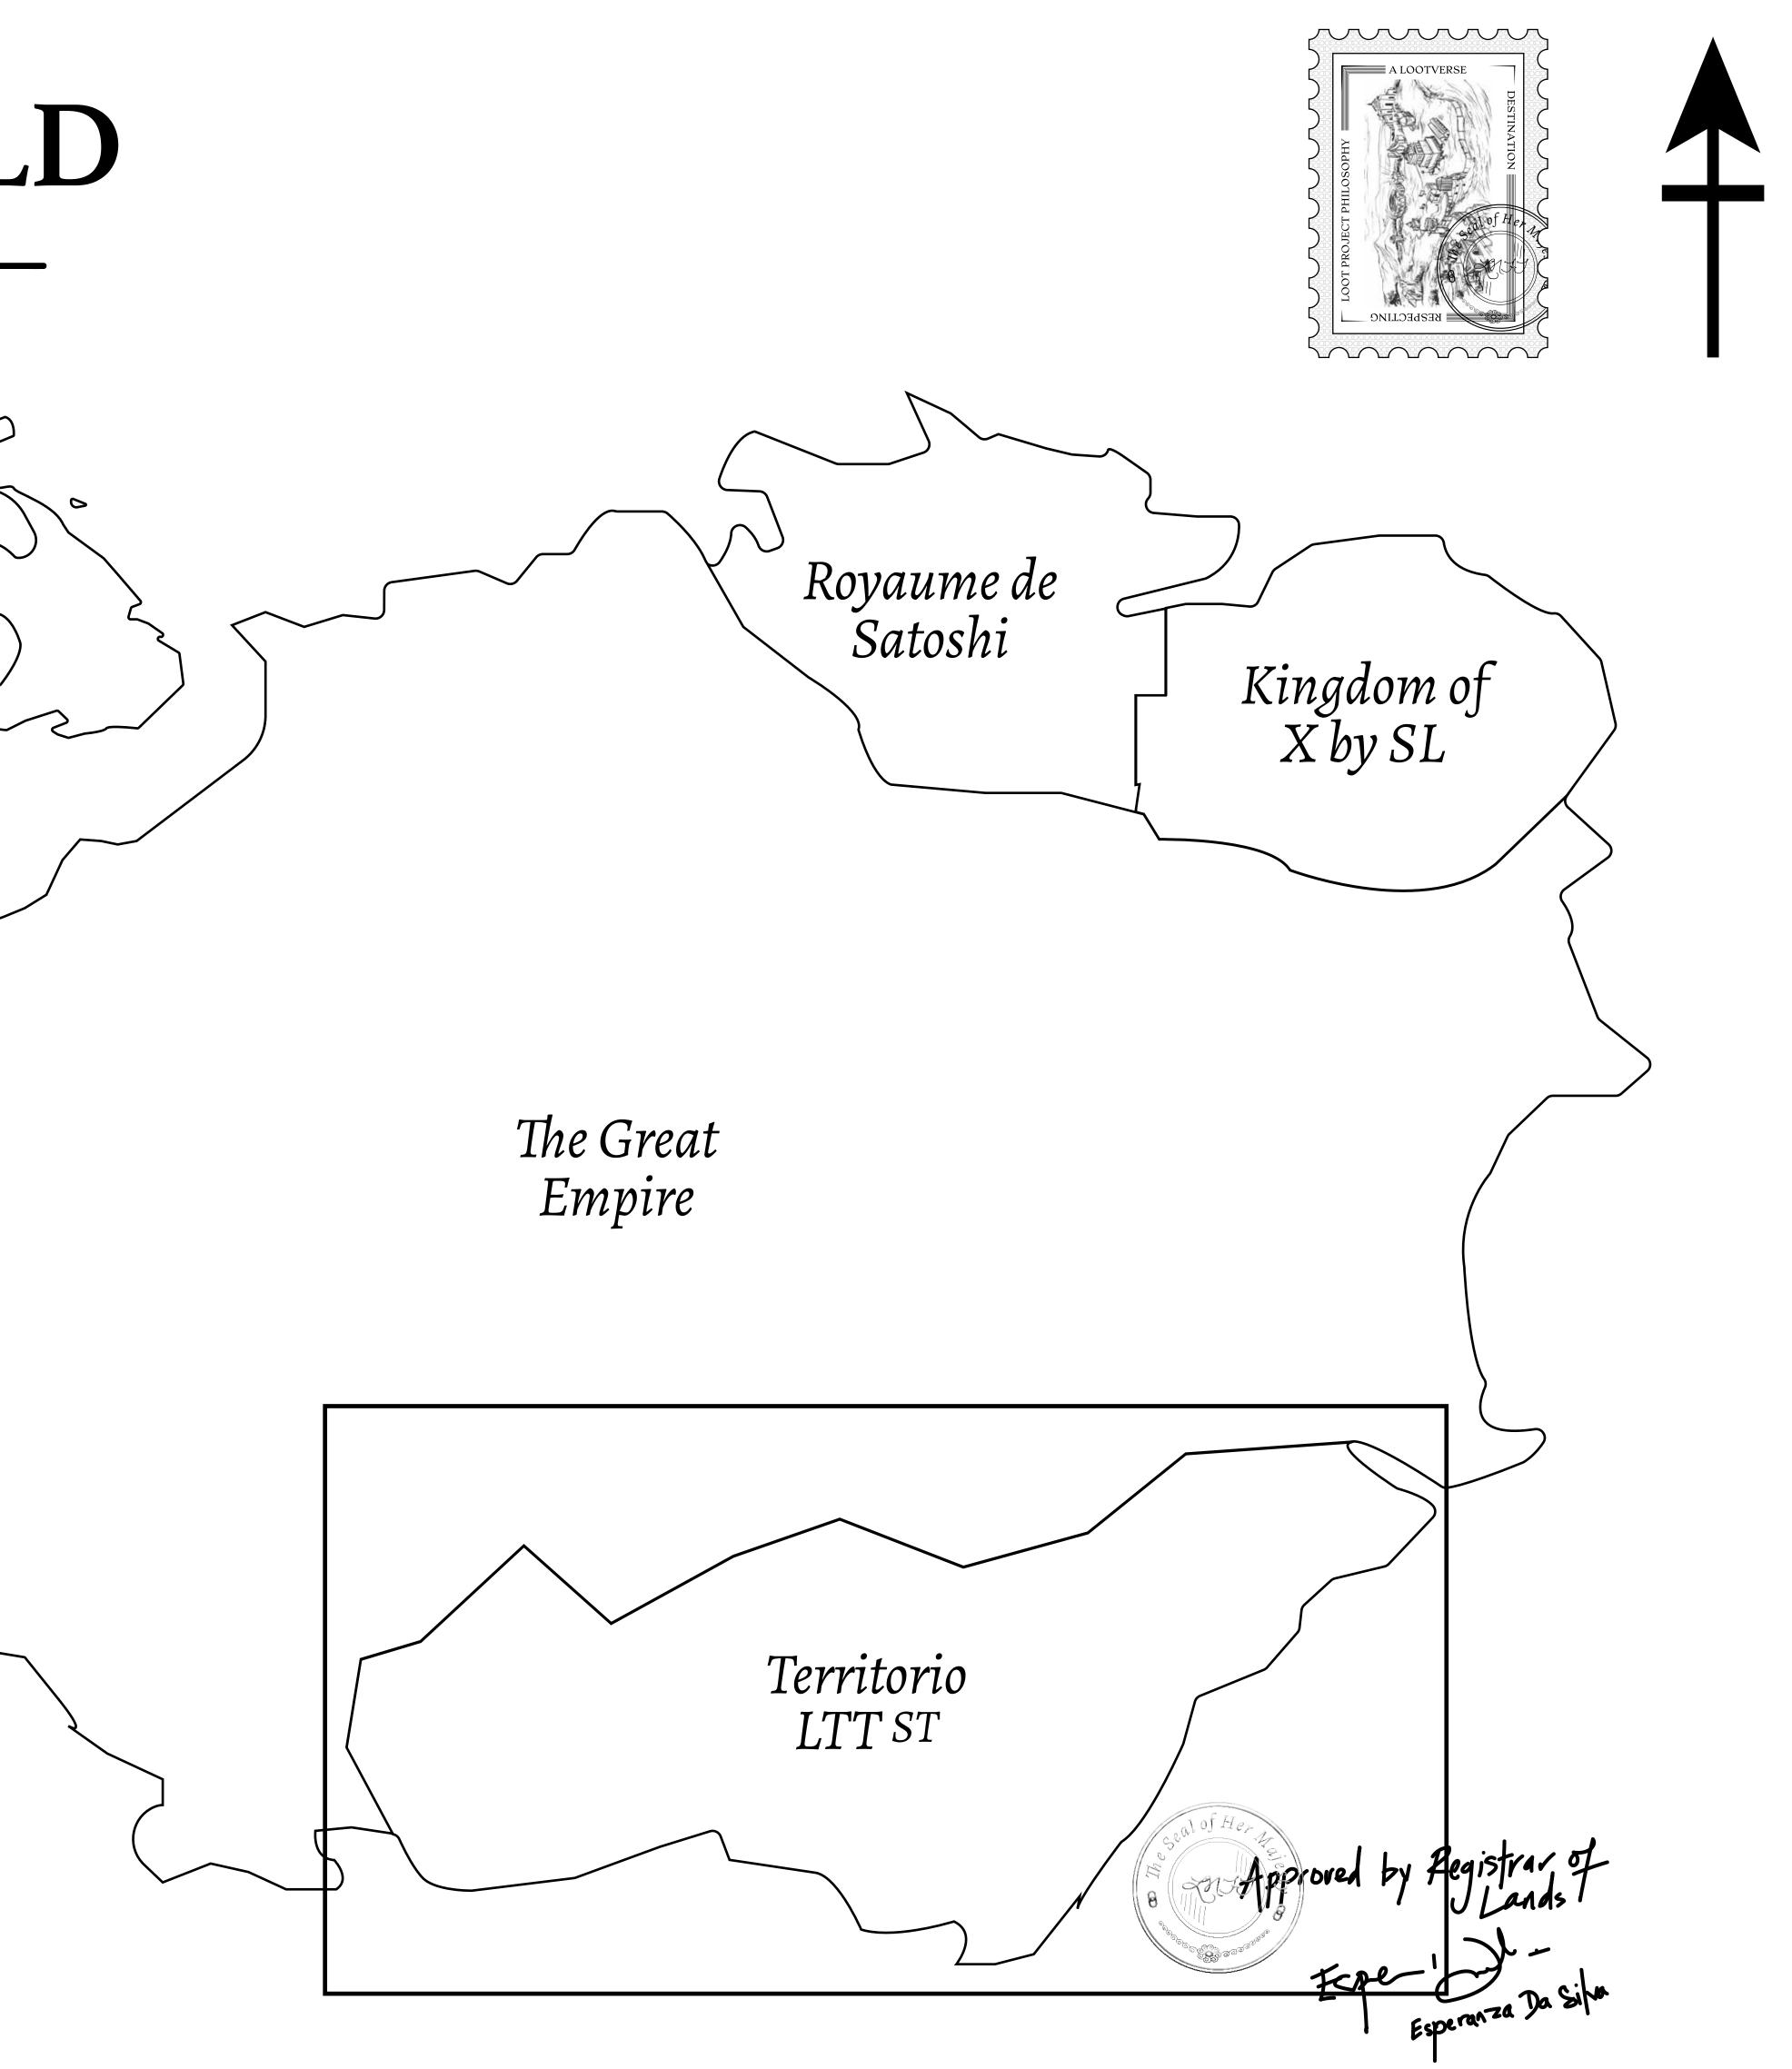

## LOOT NFT WORLD $\bigcirc$

HABN Island

 $\bigcirc$ 

Vault Atoll

Isle of Fund

## THE SPANISH ARMADA

The most flamboyant of all of the states, this Spanish-speaking territory houses a clash of cultures. From the LTT trades in the El Mercado district to the solicitations for invites to the Great Empire, and even the traveling Caravans, it is a transient place; people are always on the move on the way to the Great Empire or a trek through the Dividing Range to the Royaume De Satoshi. Commerce uses derivations of LTT such as LTTE, LTTB, and LTTC.

## GEOGRAPHY

COASTLINE BORDERS HIGHEST POINT LOWEST POINT PLOTS SCALE

193.03 KM (119.94 MILES) OCEAN, THE GREAT EMPIRE MT ELEUTHERIA +1392 M PUERTO DE LTT O M 1045 1:50000

73.54 KM