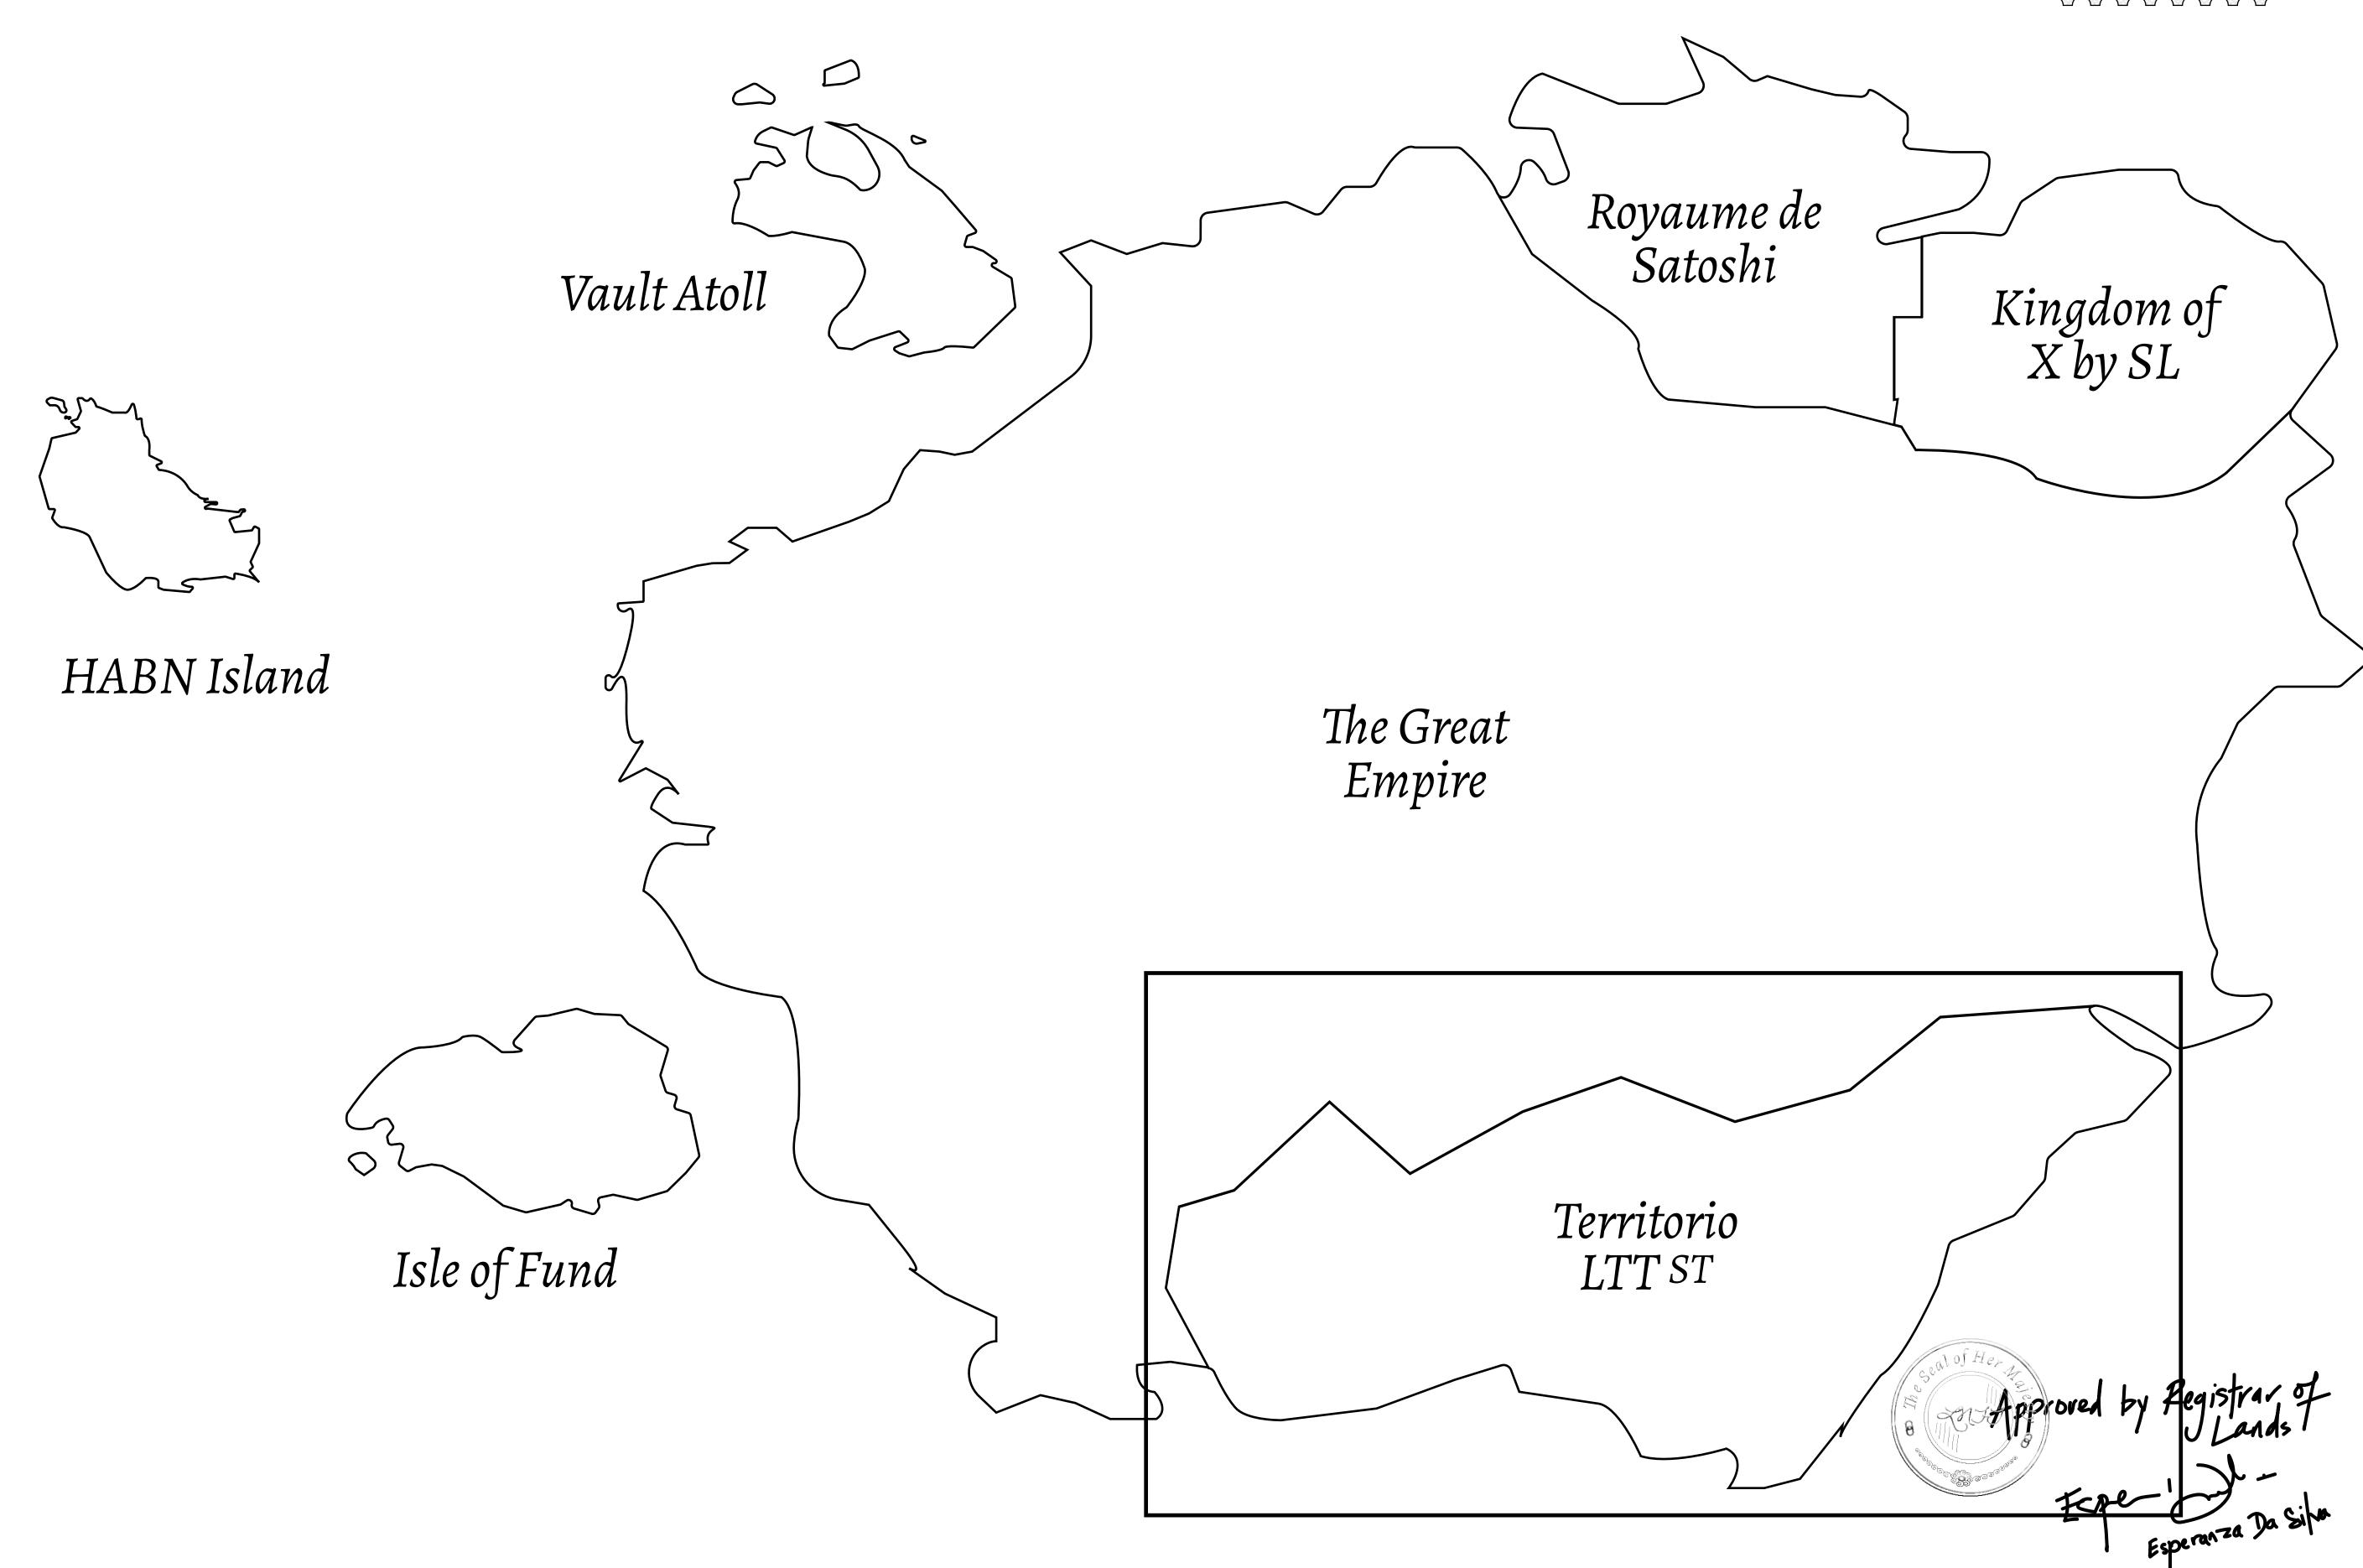

## THE SPANISH ARMADA

The most flamboyant of all of the states, this Spanish-speaking territory houses a clash of cultures. From the LTT trades in the El Mercado district to the solicitations for invites to the Great Empire, and even the traveling Caravans, it is a transient place; people are always on the move on the way to the Great Empire or a trek through the Dividing Range to the Royaume De Satoshi. Commerce uses derivations of LTT such as LTTE, LTTB, and LTTC.

## GEOGRAPHY

COASTLINE BORDERS HIGHEST POINT LOWEST POINT PLOTS SCALE

193.03 KM (119.94 MILES) OCEAN, THE GREAT EMPIRE MT ELEUTHERIA +1392 M PUERTO DE LTT 0 M

1045

1:50000

## H.M. LNFT Land Registry

T0391-221121

TITLE NUMBER

ADMINISTRATIVE AREA

TERRITORIO LTT ST

ISSUED 22 November 2021

SCALE **1/50000** 

OWNER ENTITLEMENT