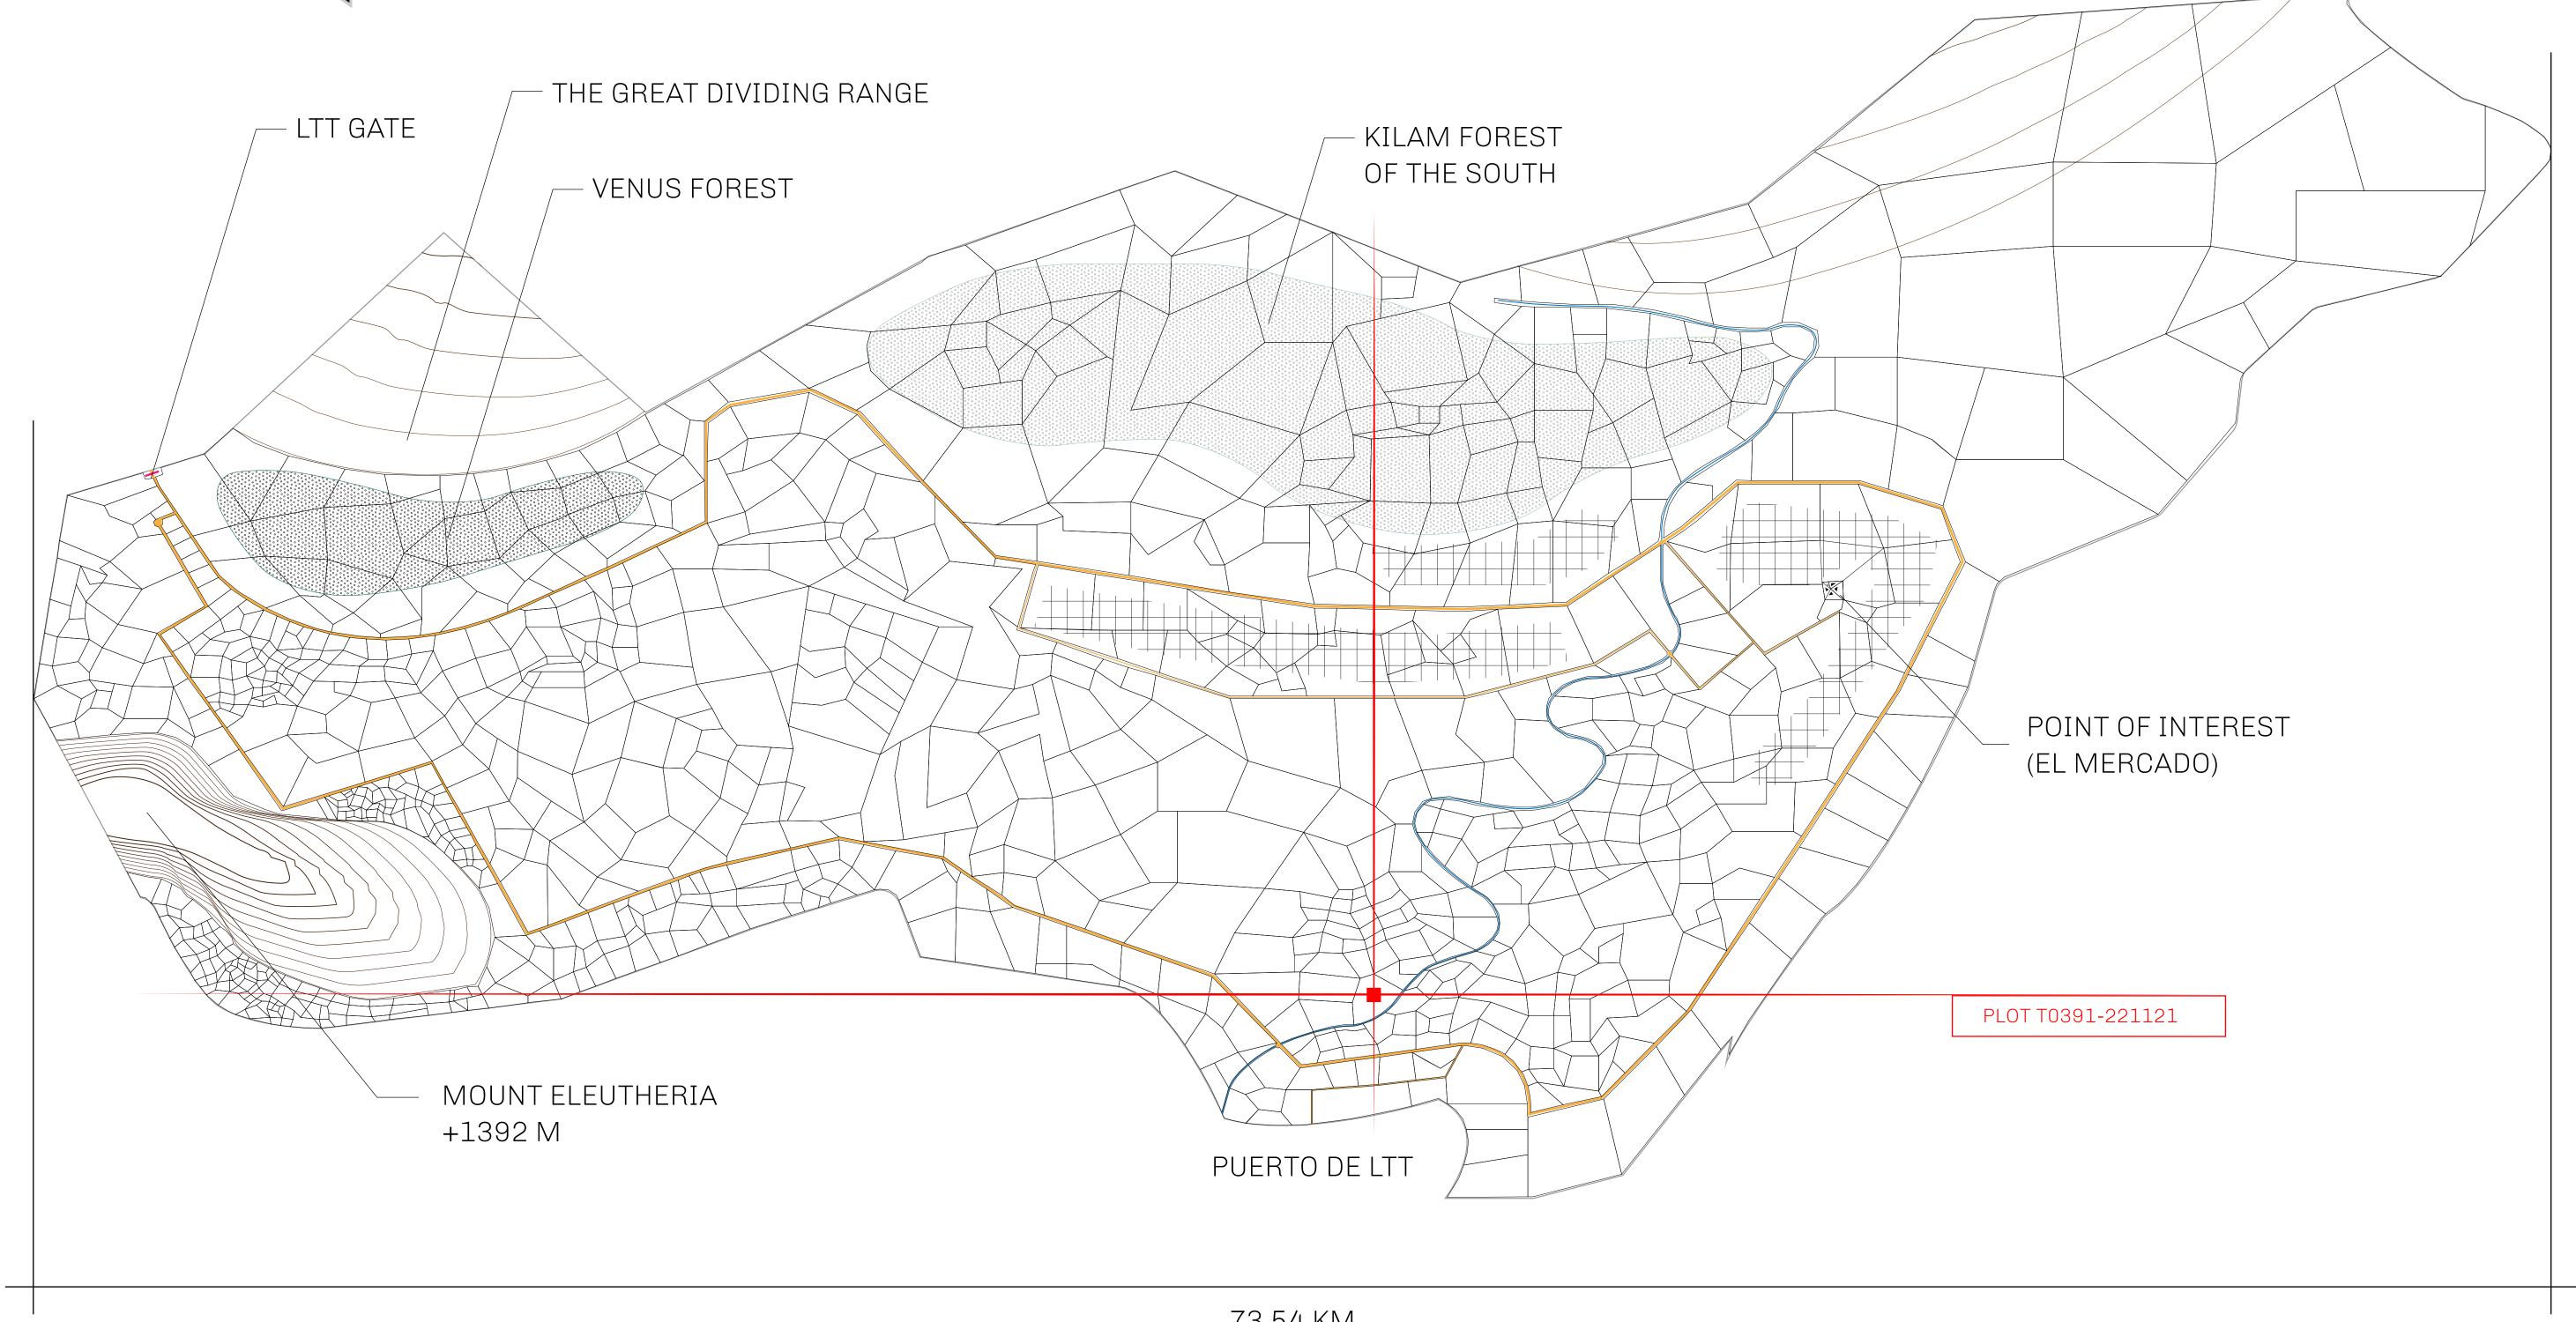

## THE SPANISH ARMADA

The most flamboyant of all of the states, this Spanish-speaking territory houses a clash of cultures. From the LTT trades in the El Mercado district to the solicitations for invites to the Great Empire, and even the traveling Caravans, it is a transient place; people are always on the move on the way to the Great Empire or a trek through the Dividing Range to the Royaume De Satoshi. Commerce uses derivations of LTT such as LTTE, LTTB, and LTTC.

## GEOGRAPHY

COASTLINE BORDERS HIGHEST POINT LOWEST POINT PLOTS SCALE

193.03 KM (119.94 MILES) OCEAN, THE GREAT EMPIRE MT ELEUTHERIA +1392 M PUERTO DE LTT 0 M

1045

1:50000

## H.M. LNFT Land Registry

T0391-221121

TITLE NUMBER

ADMINISTRATIVE AREA

TERRITORIO LTT ST

ISSUED 22 November 2021

SCALE **1/50000** 

OWNER ENTITLEMENT