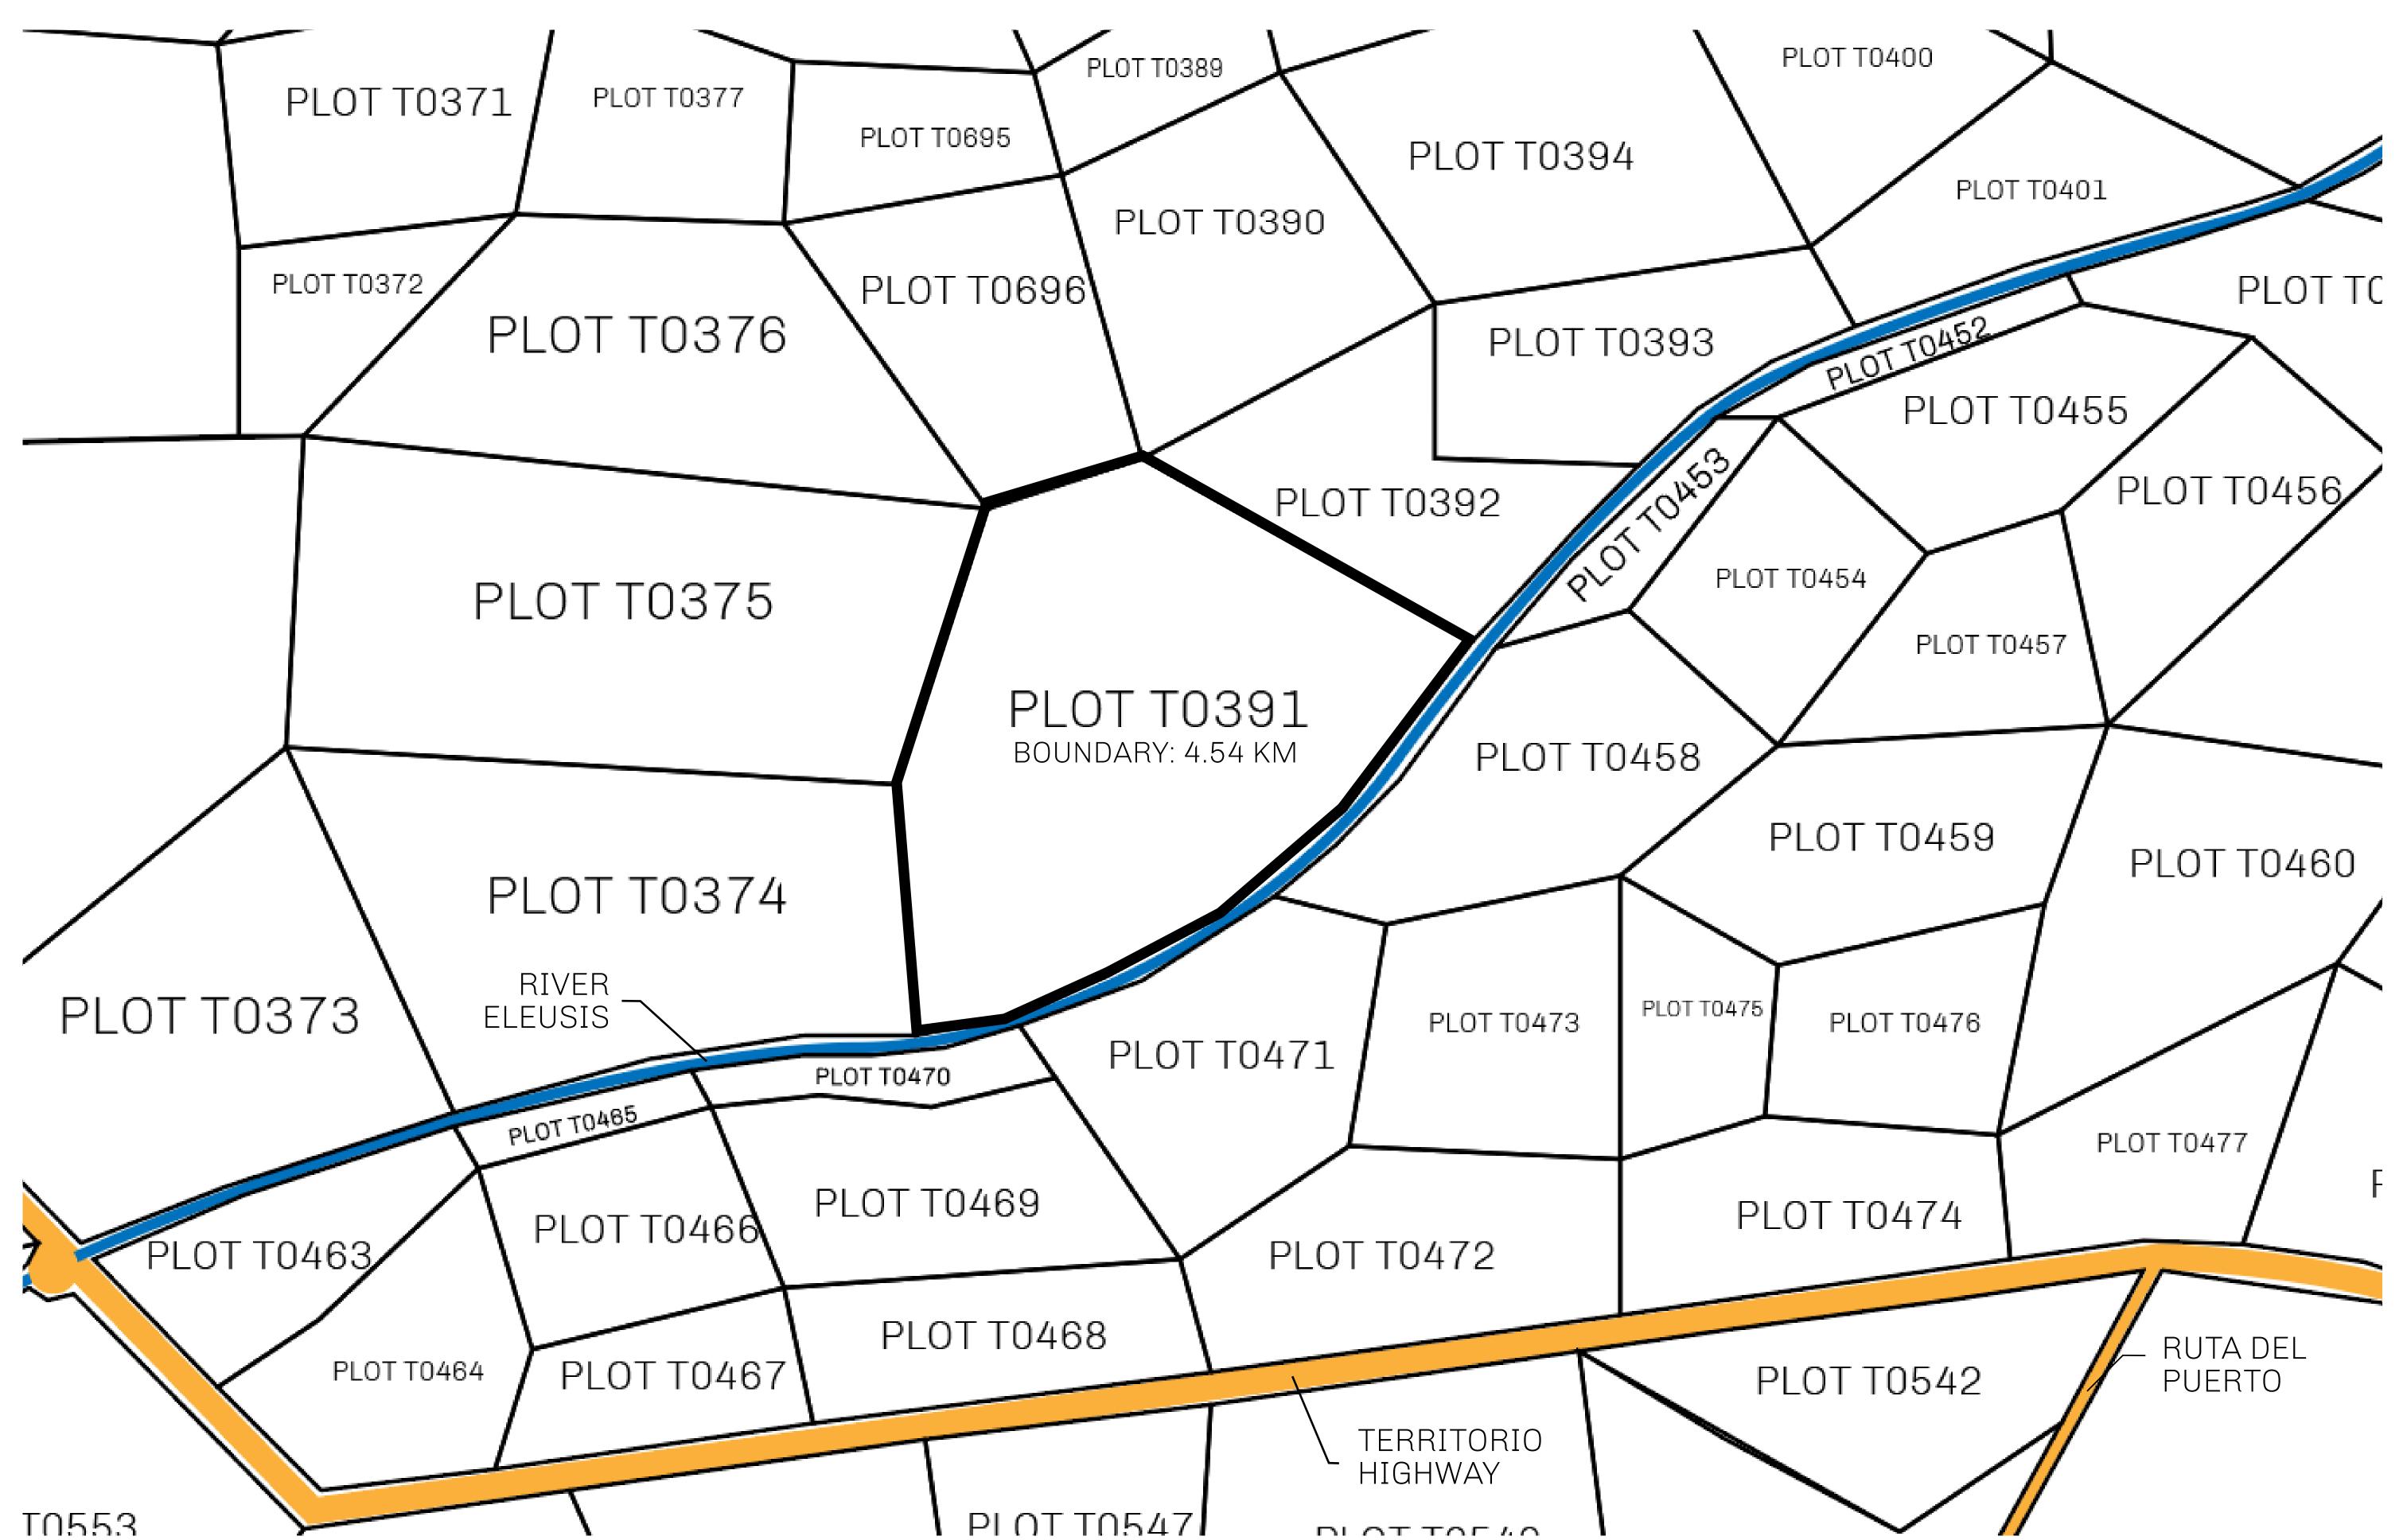

## H.M. LNFT Land Registry

T0391-221121

TITLE NUMBER

ADMINISTRATIVE AREA

TERRITORIO LTT ST

ISSUED 22 November 2021

SCALE **1/50000** 

OWNER ENTITLEMENT