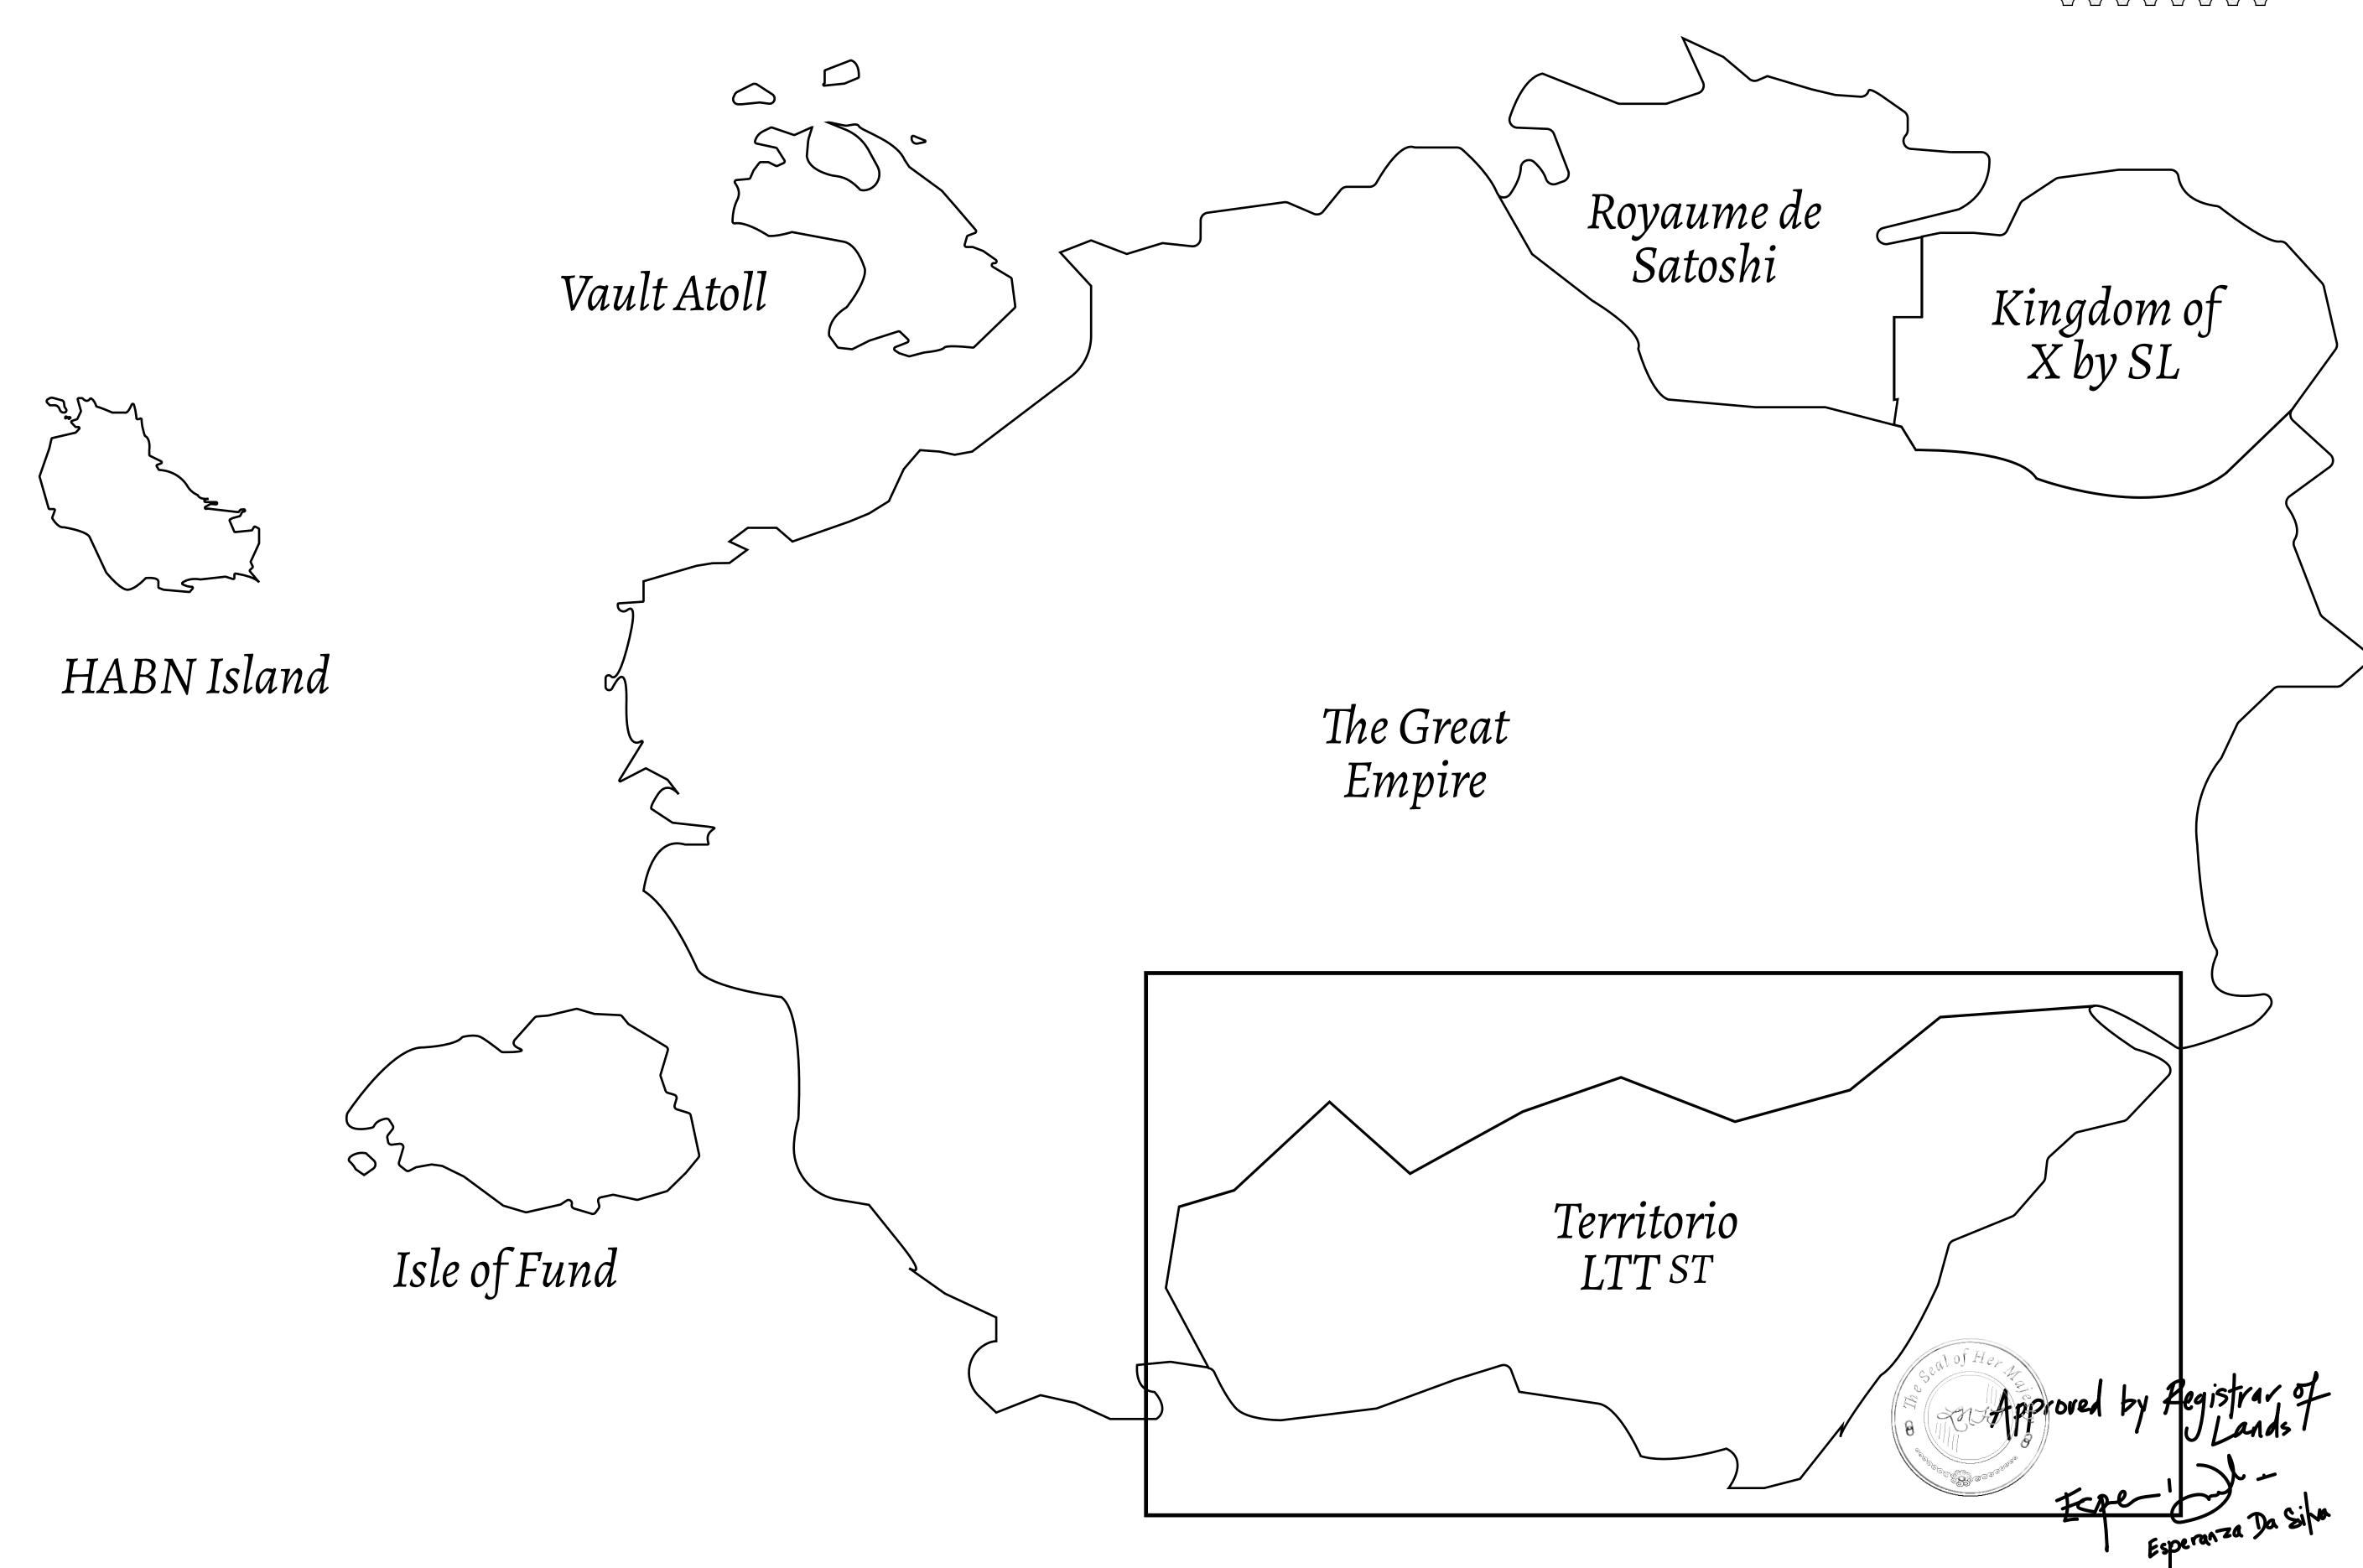

## THE SPANISH ARMADA

The most flamboyant of all of the states, this Spanish-speaking territory houses a clash of cultures. From the LTT trades in the El Mercado district to the solicitations for invites to the Great Empire, and even the traveling Caravans, it is a transient place; people are always on the move on the way to the Great Empire or a trek through the Dividing Range to the Royaume De Satoshi. Commerce uses derivations of LTT such as LTTE, LTTB, and LTTC.

## GEOGRAPHY

COASTLINE
BORDERS
HIGHEST POINT
LOWEST POINT
PLOTS
SCALE

193.03 KM (119.94 MILES)
OCEAN, THE GREAT EMPIRE
MT ELEUTHERIA +1392 M
PUERTO DE LTT 0 M

1045

1:50000

## H.M. LNFT Land Registry

T0390-221121

TITLE NUMBER

ADMINISTRATIVE AREA

TERRITORIO LTT ST

ISSUED 22 November 2021

SCALE **1/50000** 

OWNER ENTITLEMENT