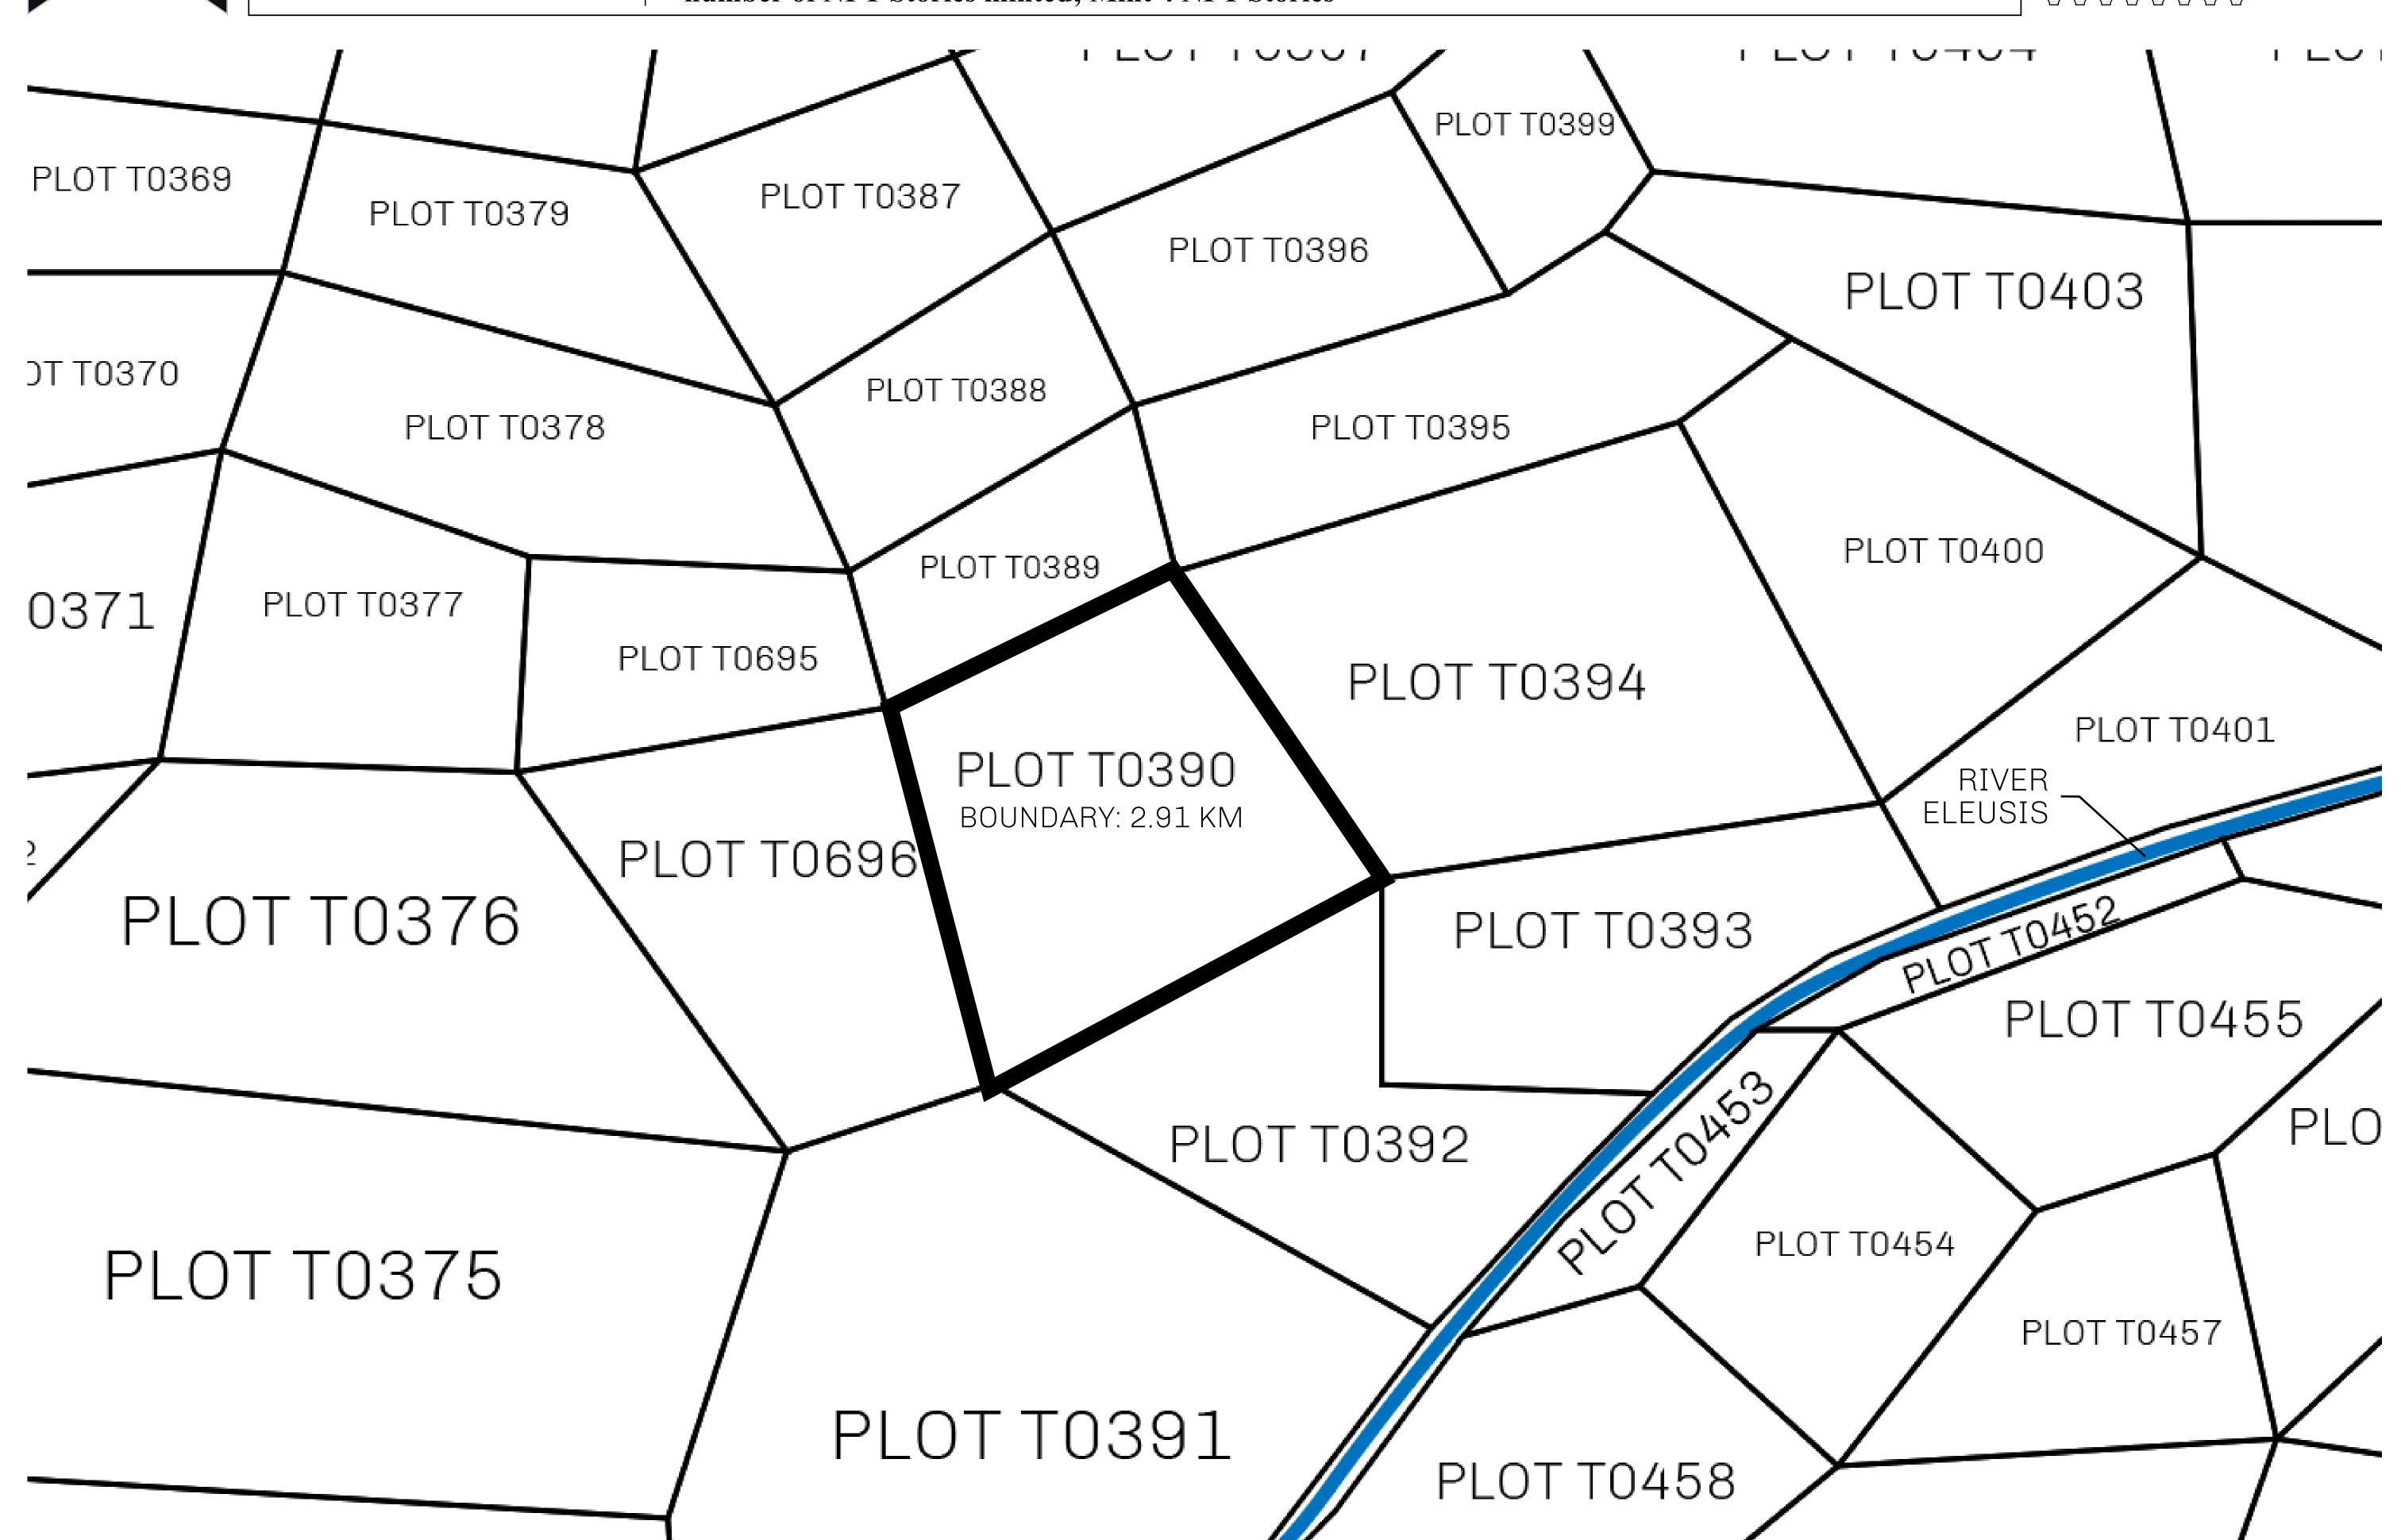

## H.M. LNFT Land Registry

T0390-221121

TITLE NUMBER

ADMINISTRATIVE AREA

TERRITORIO LTT ST

ISSUED 22 November 2021

SCALE **1/50000** 

OWNER ENTITLEMENT

Type W-T: Share of 0.1% of all BUN sales (rewarded in Credits) plus 1% of all LTT redeemed based on number of NFT Stories minted; Mint 4 NFT Stories