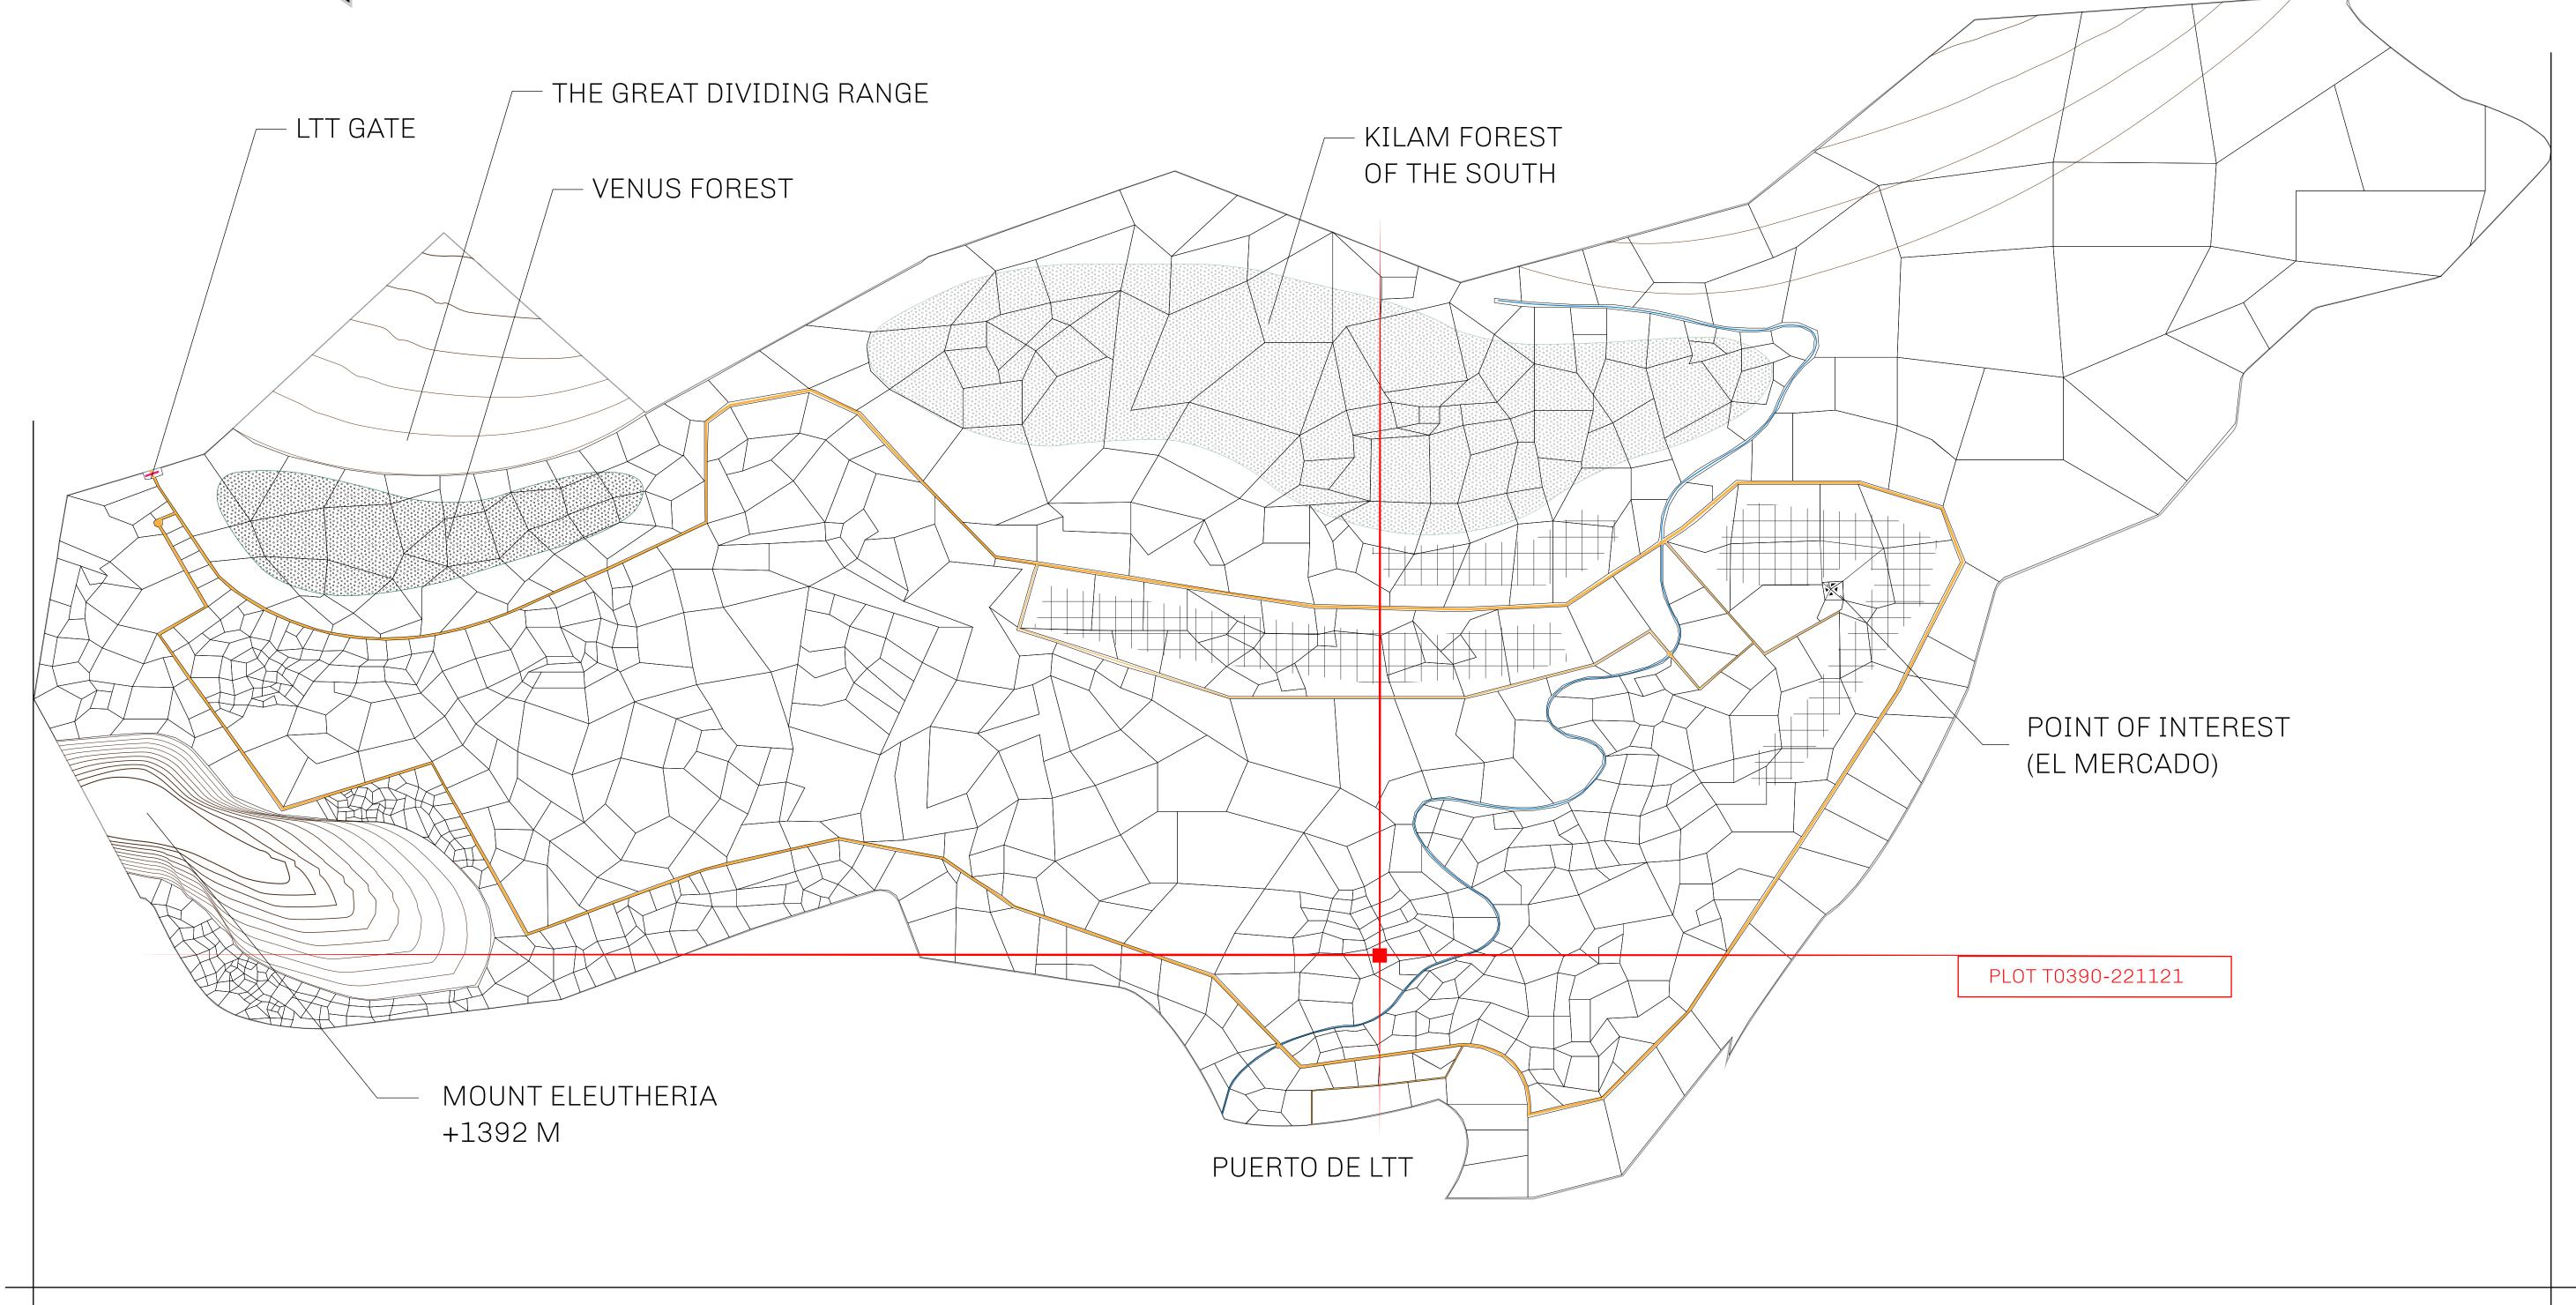

## THE SPANISH ARMADA

The most flamboyant of all of the states, this Spanish-speaking territory houses a clash of cultures. From the LTT trades in the El Mercado district to the solicitations for invites to the Great Empire, and even the traveling Caravans, it is a transient place; people are always on the move on the way to the Great Empire or a trek through the Dividing Range to the Royaume De Satoshi. Commerce uses derivations of LTT such as LTTE, LTTB, and LTTC.

## GEOGRAPHY

COASTLINE
BORDERS
HIGHEST POINT
LOWEST POINT
PLOTS
SCALE

193.03 KM (119.94 MILES)
OCEAN, THE GREAT EMPIRE
MT ELEUTHERIA +1392 M
PUERTO DE LTT 0 M

1045

1:50000