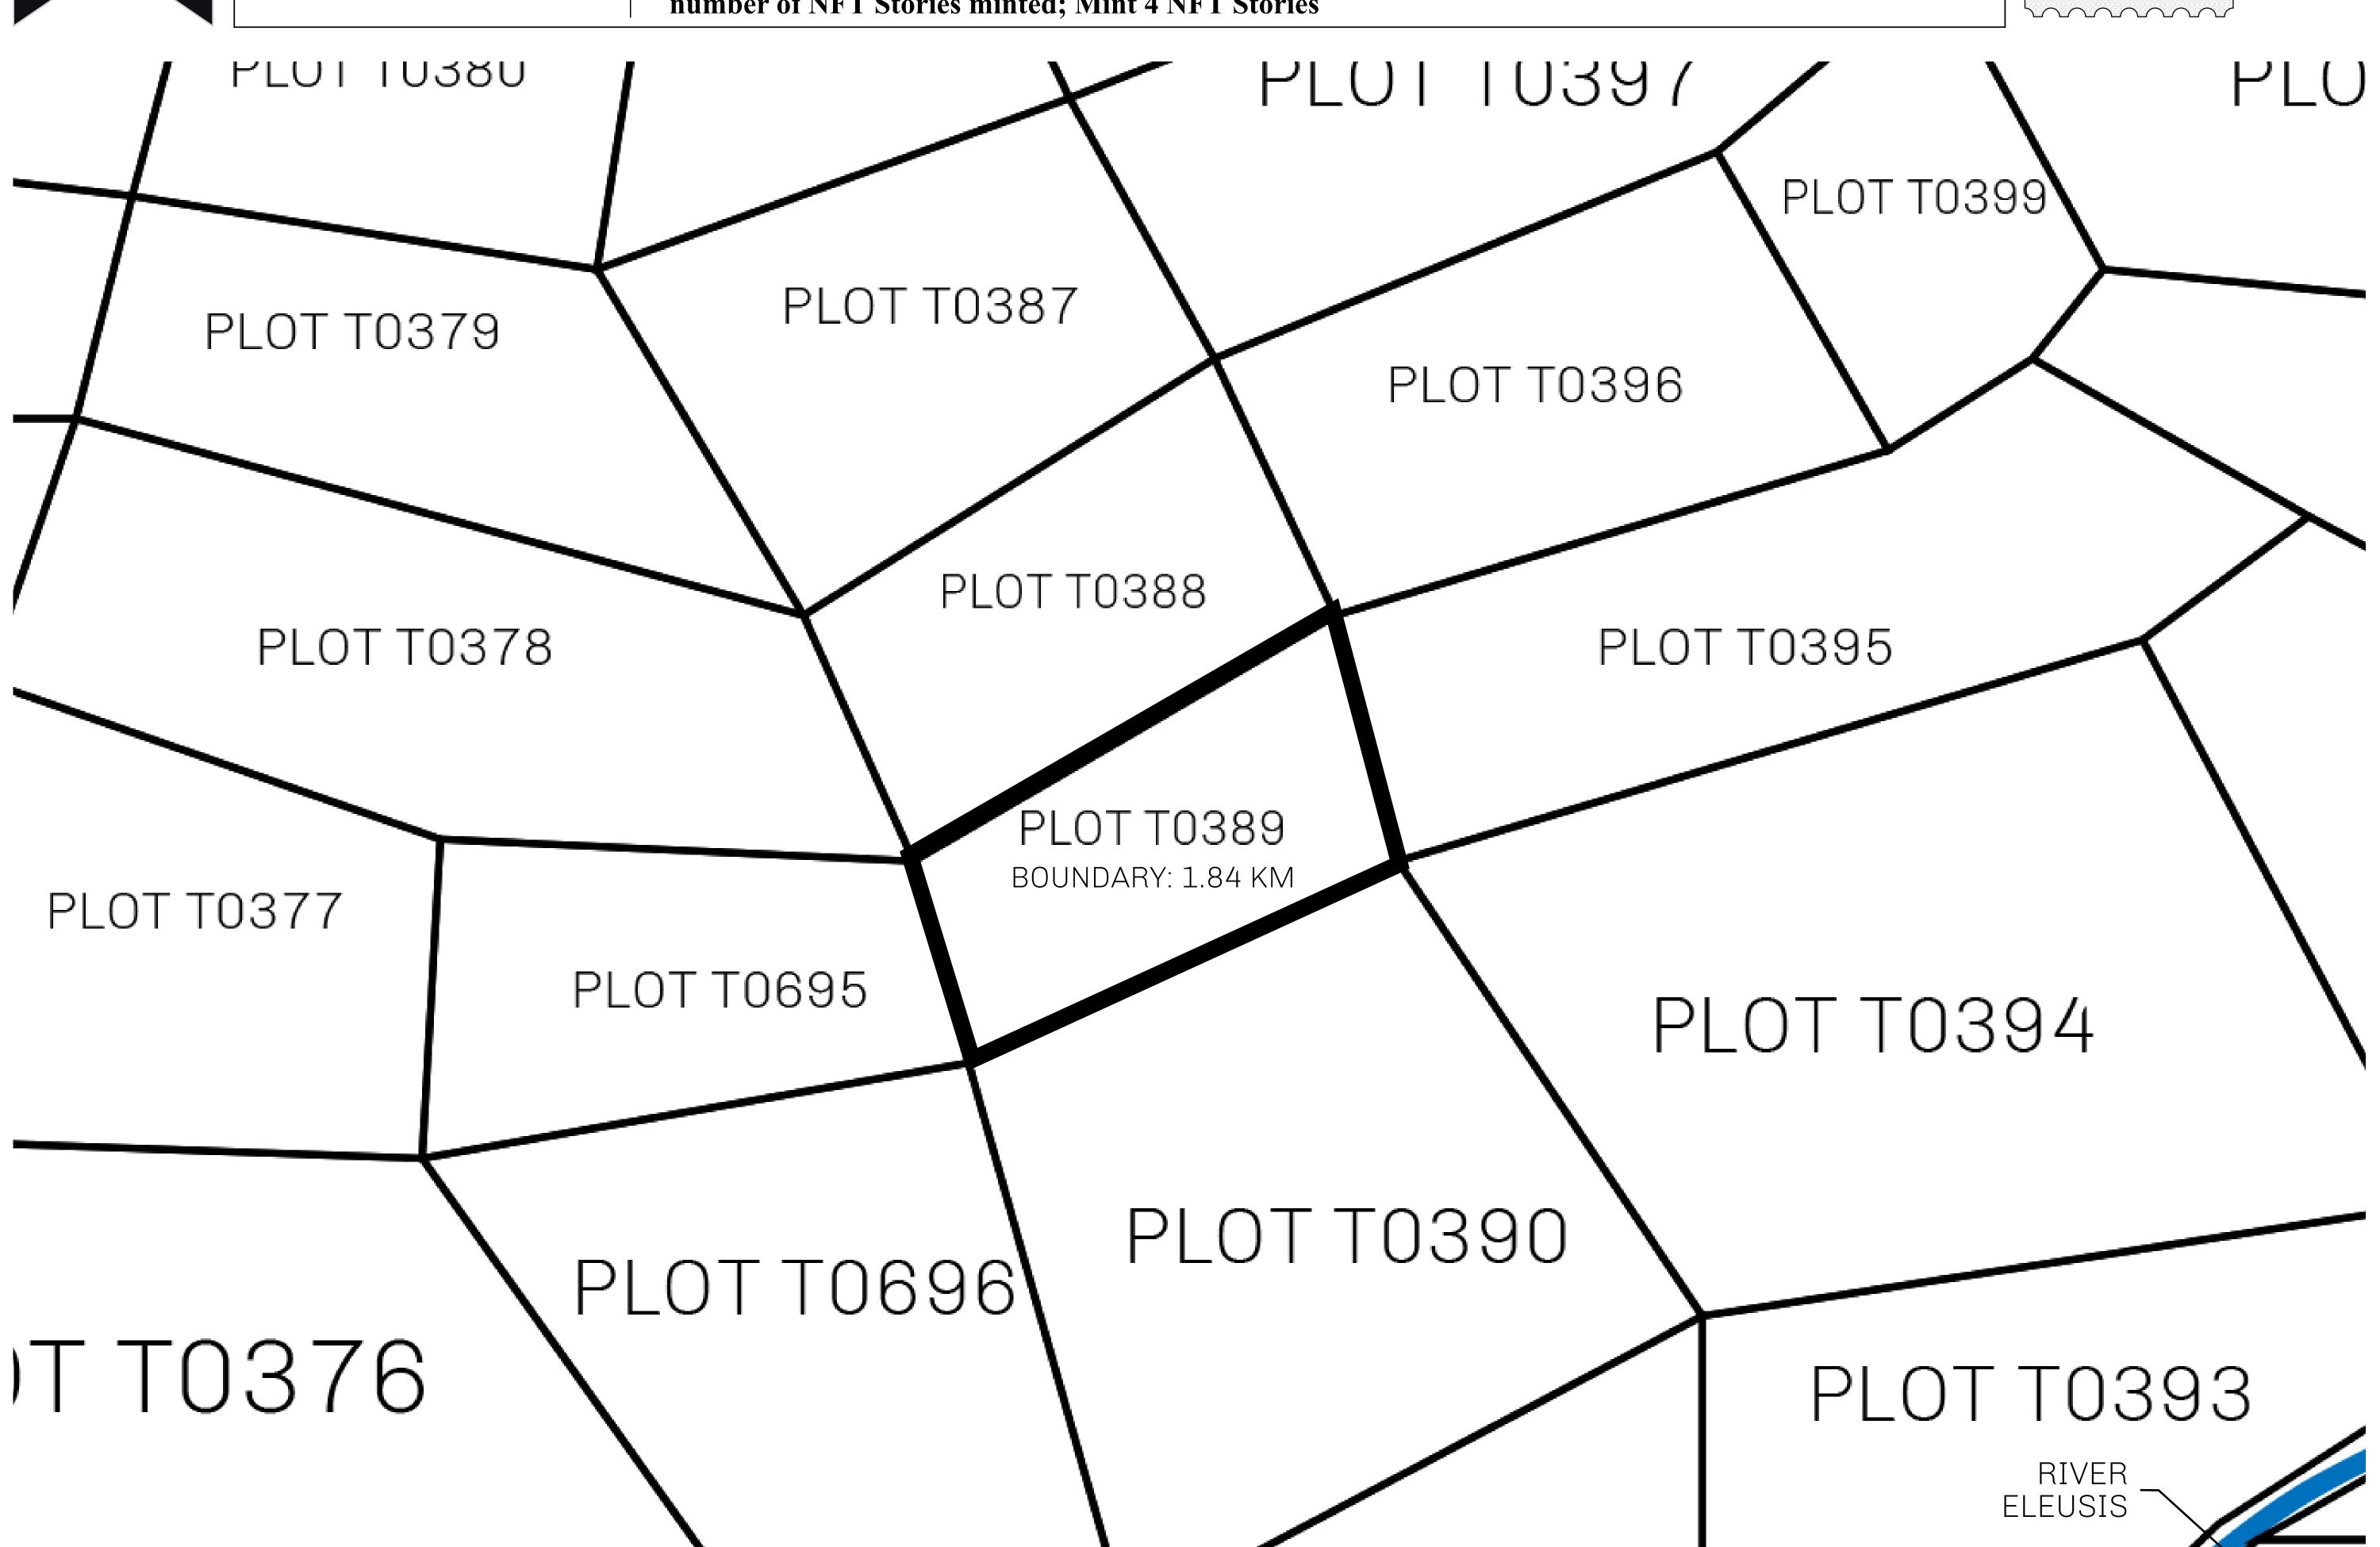

## GEOGRAPHY

COASTLINE
BORDERS
HIGHEST POINT
LOWEST POINT
PLOTS
SCALE

193.03 KM (119.94 MILES)
OCEAN, THE GREAT EMPIRE
MT ELEUTHERIA +1392 M
PUERTO DE LTT 0 M

1045

1:50000

## H.M. LNFT Land Registry

T0389-221121

TITLE NUMBER

ADMINISTRATIVE AREA

OWNER ENTITLEMENT

TERRITORIO LTT ST

ISSUED 22 November 2021

Type W-T: Share of 0.1% of all BUN sales (rewarded in Credits) plus 1% of all LTT redeemed based on