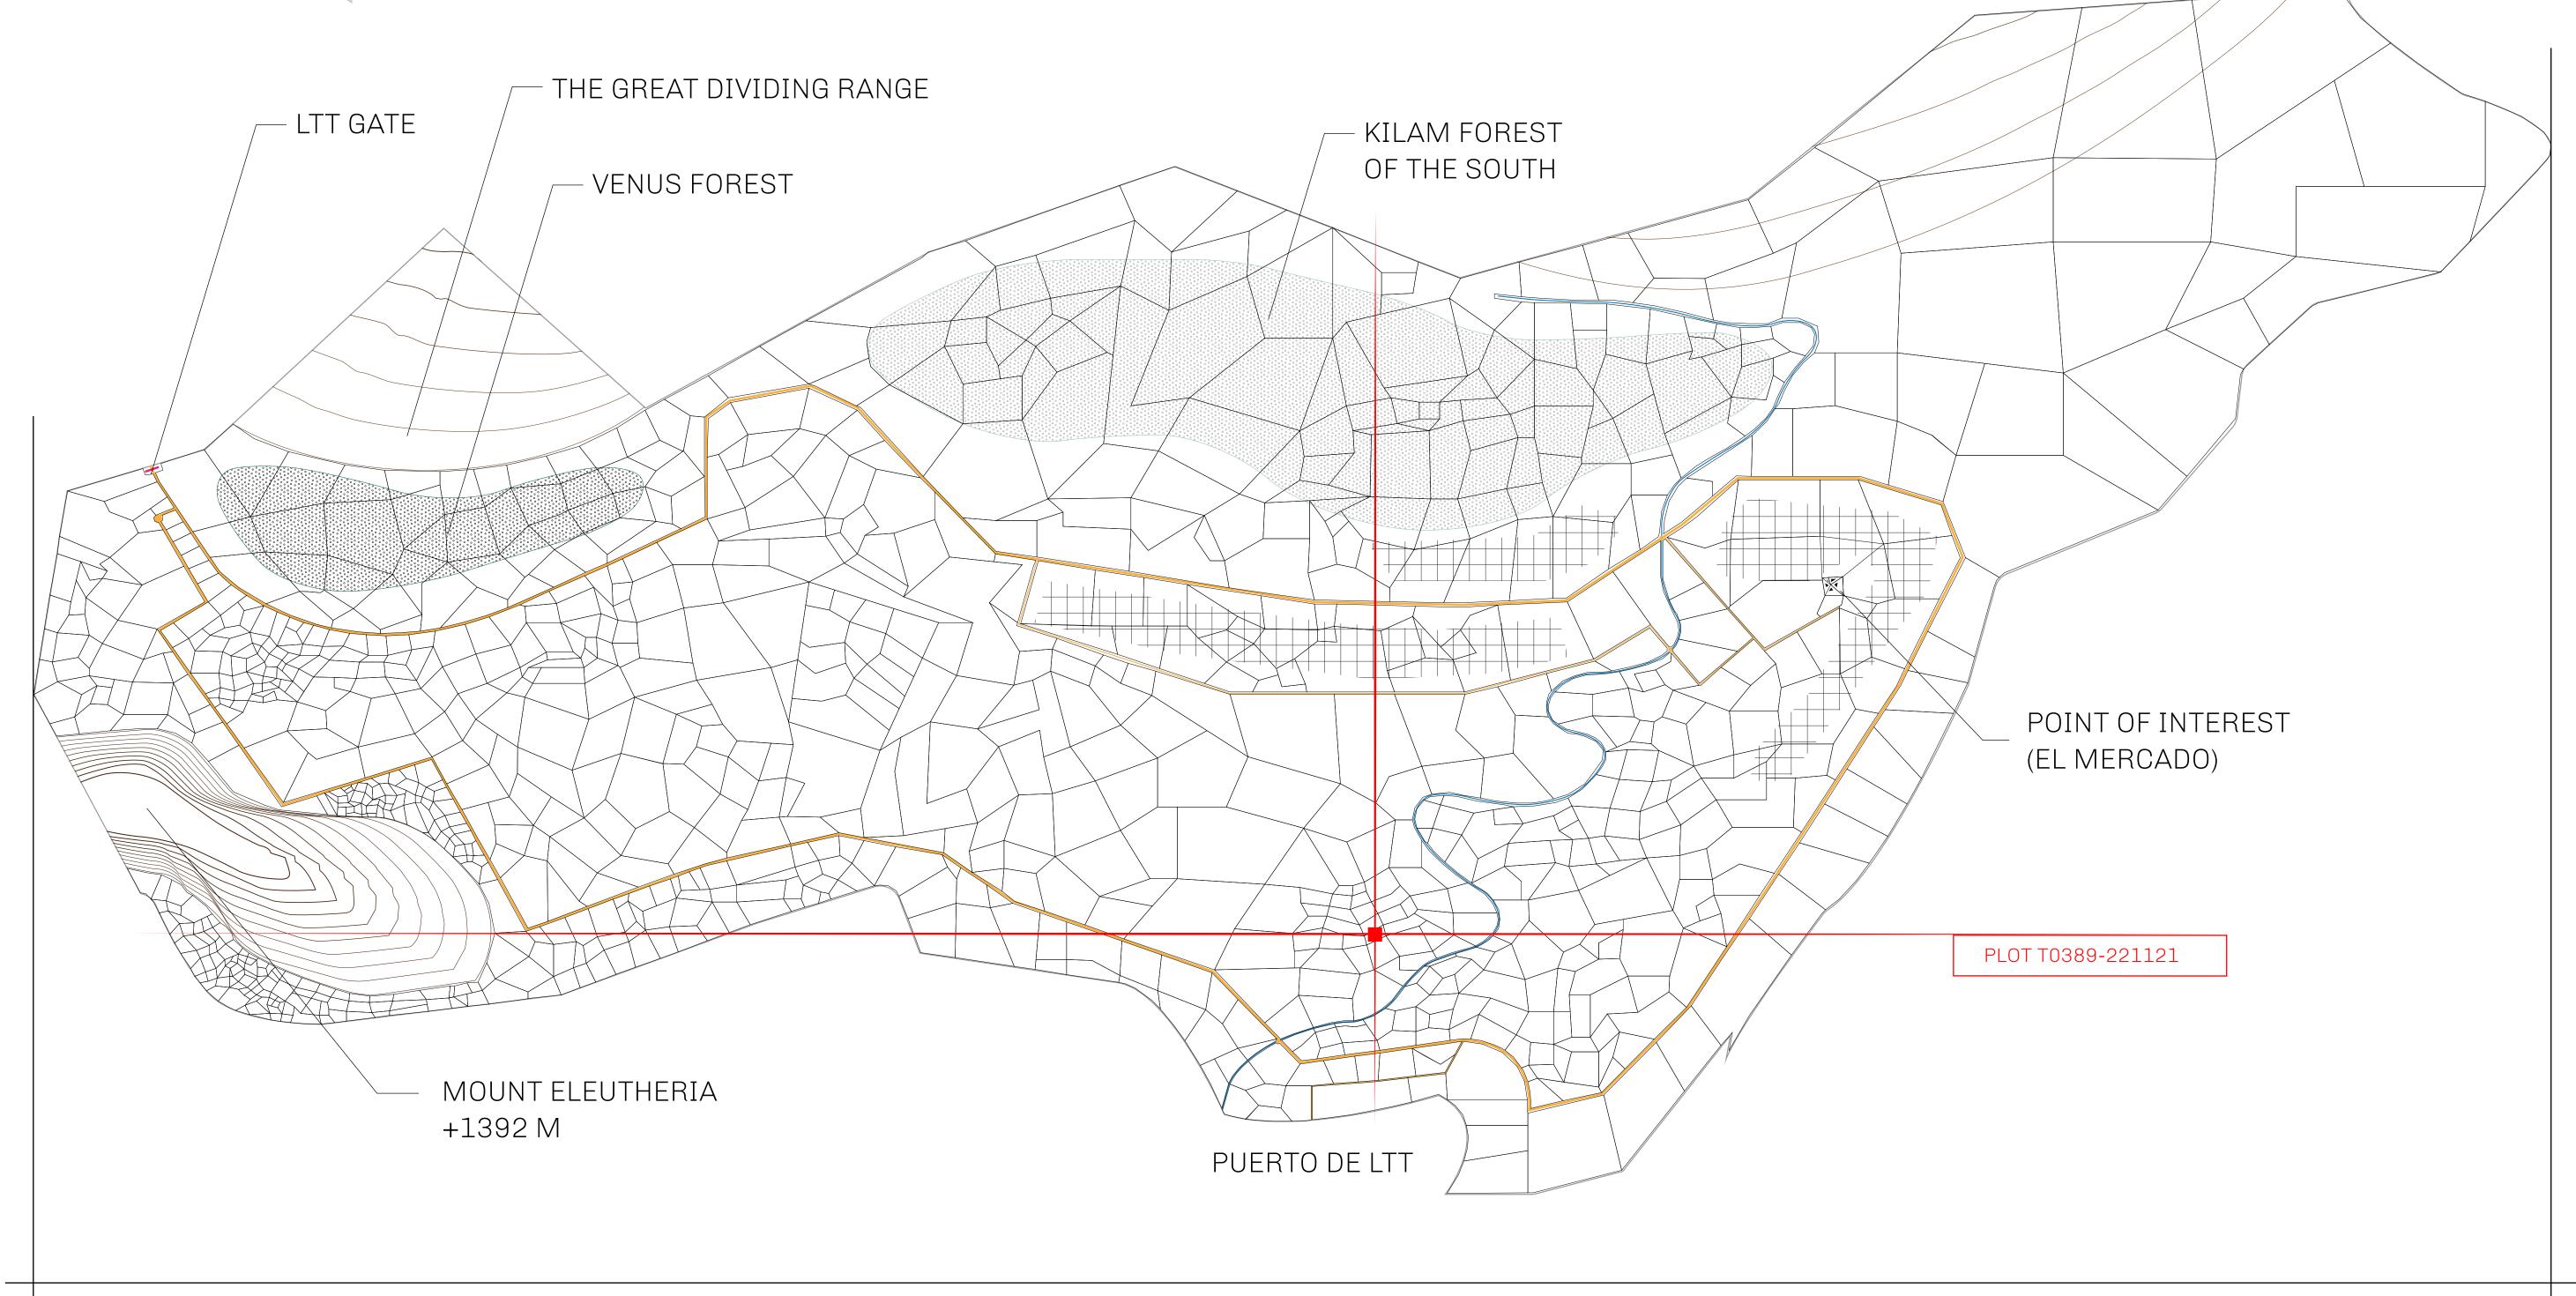

## THE SPANISH ARMADA

The most flamboyant of all of the states, this Spanish-speaking territory houses a clash of cultures. From the LTT trades in the El Mercado district to the solicitations for invites to the Great Empire, and even the traveling Caravans, it is a transient place; people are always on the move on the way to the Great Empire or a trek through the Dividing Range to the Royaume De Satoshi. Commerce uses derivations of LTT such as LTTE, LTTB, and LTTC.

## GEOGRAPHY

COASTLINE
BORDERS
HIGHEST POINT
LOWEST POINT
PLOTS
SCALE

193.03 KM (119.94 MILES)
OCEAN, THE GREAT EMPIRE
MT ELEUTHERIA +1392 M
PUERTO DE LTT 0 M

1045

1:50000