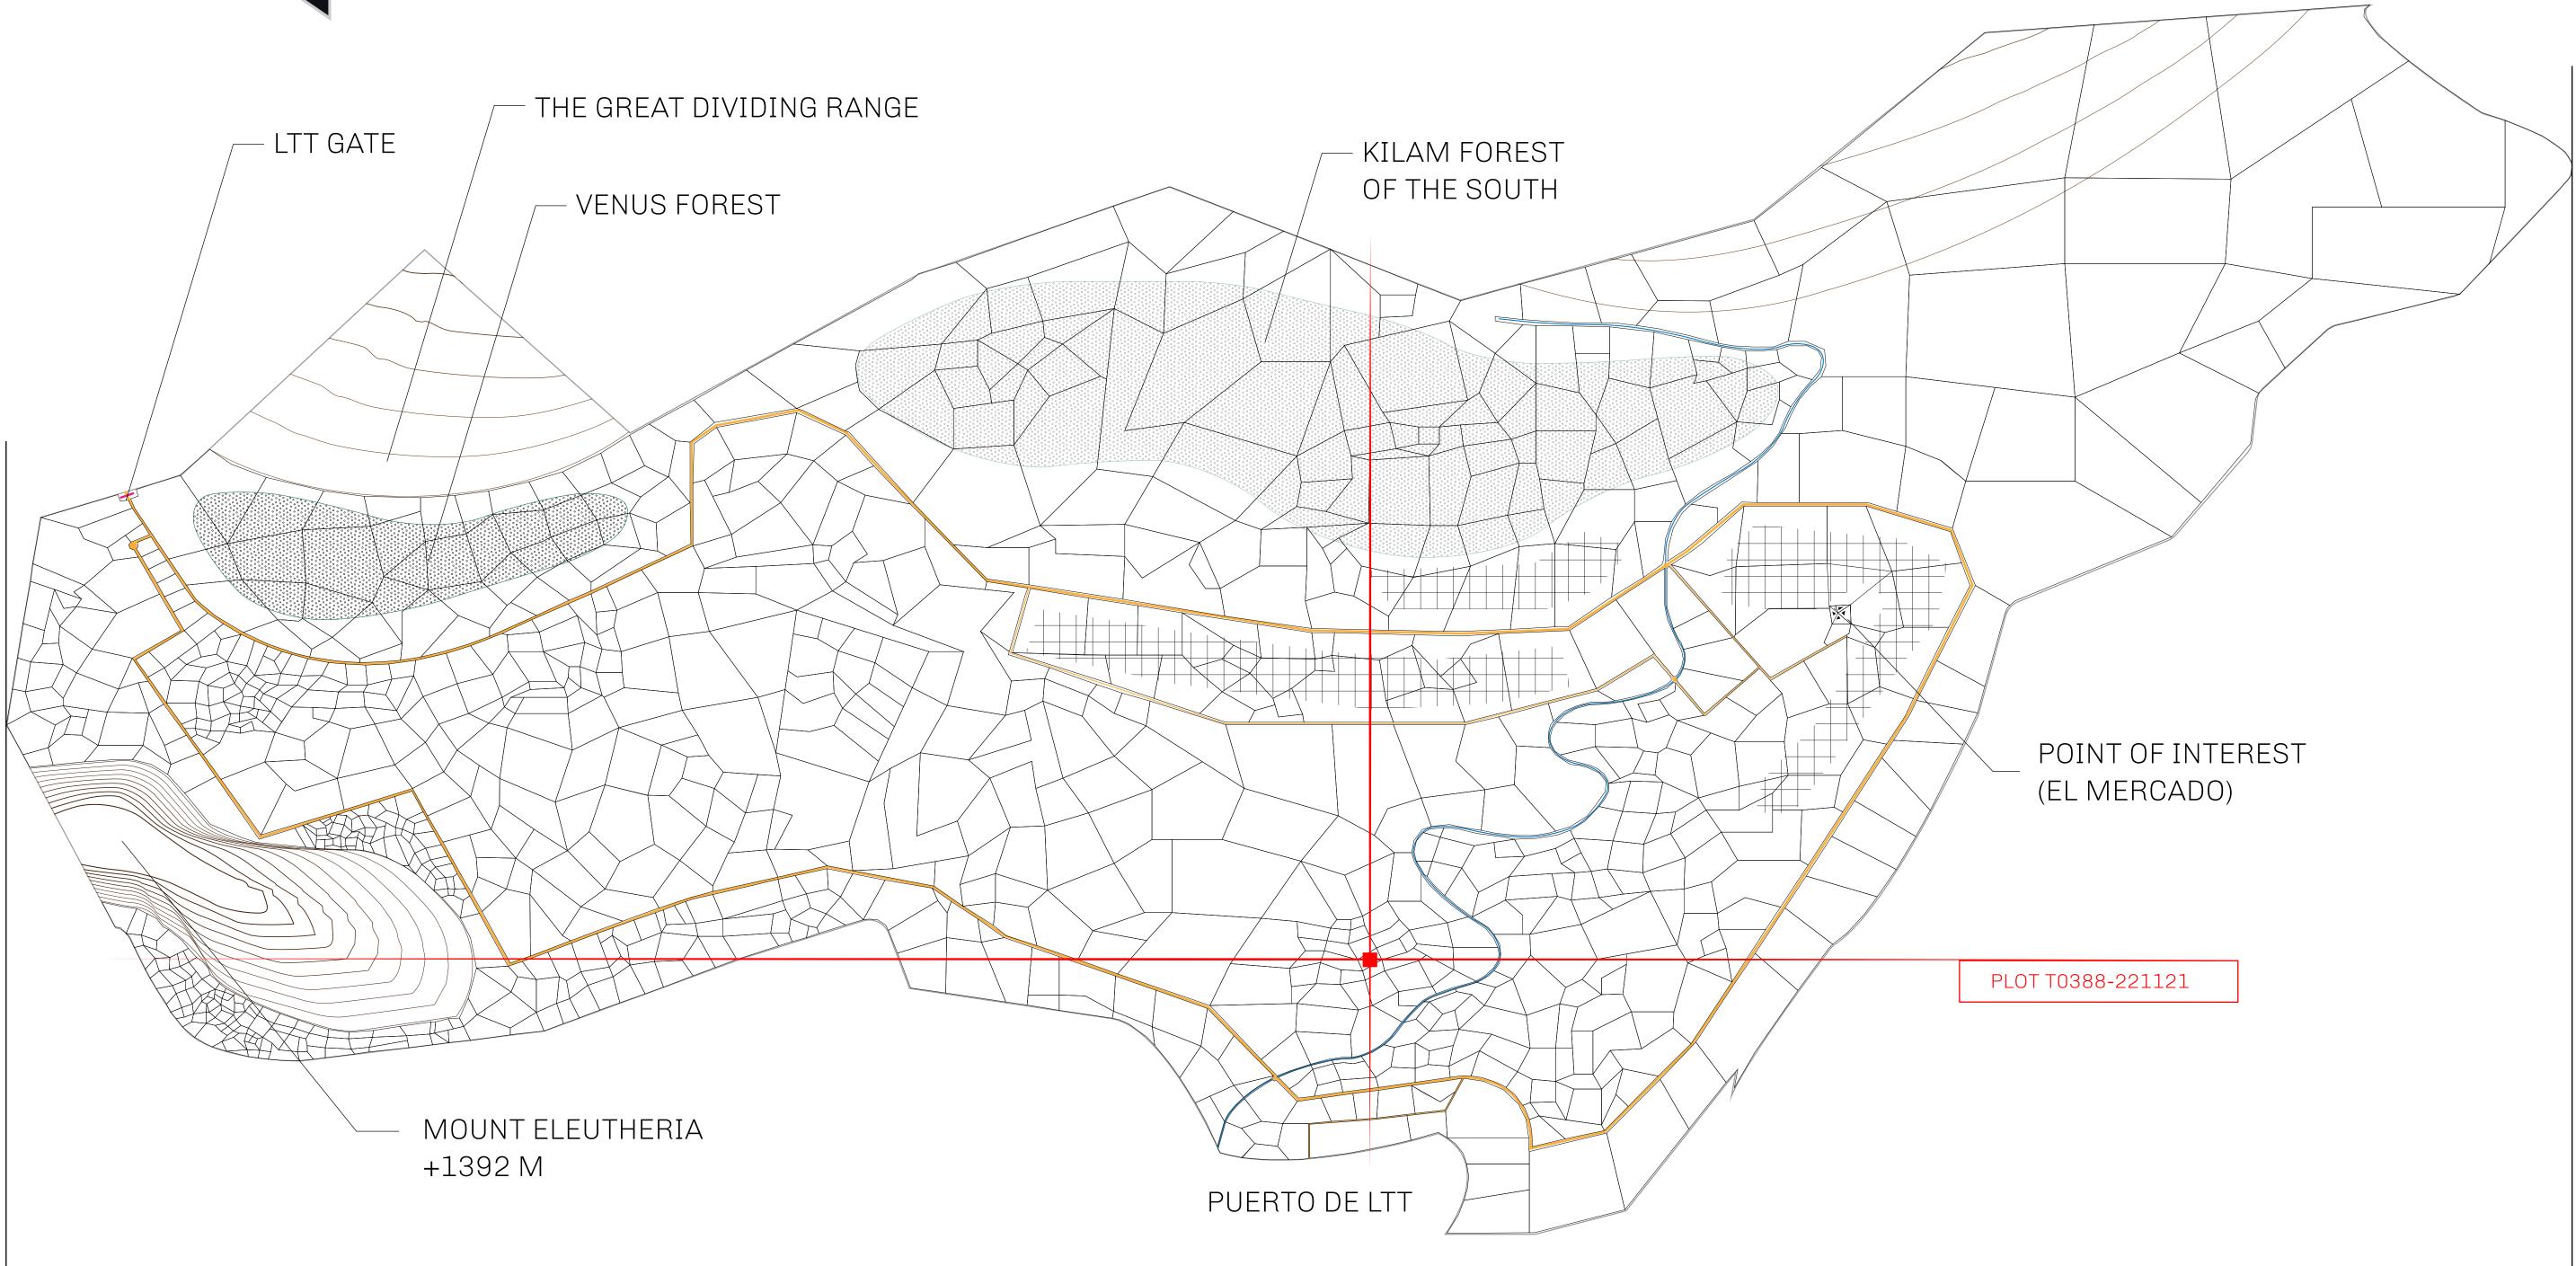

## THE SPANISH ARMADA

The most flamboyant of all of the states, this Spanish-speaking territory houses a clash of cultures. From the LTT trades in the El Mercado district to the solicitations for invites to the Great Empire, and even the traveling Caravans, it is a transient place; people are always on the move on the way to the Great Empire or a trek through the Dividing Range to the Royaume De Satoshi. Commerce uses derivations of LTT such as LTTE, LTTB, and LTTC.

## GEOGRAPHY

COASTLINE BORDERS HIGHEST POINT LOWEST POINT PLOTS SCALE

193.03 KM (119.94 MILES) OCEAN, THE GREAT EMPIRE MT ELEUTHERIA +1392 M PUERTO DE LTT O M 1045 1:50000

73.54 KM