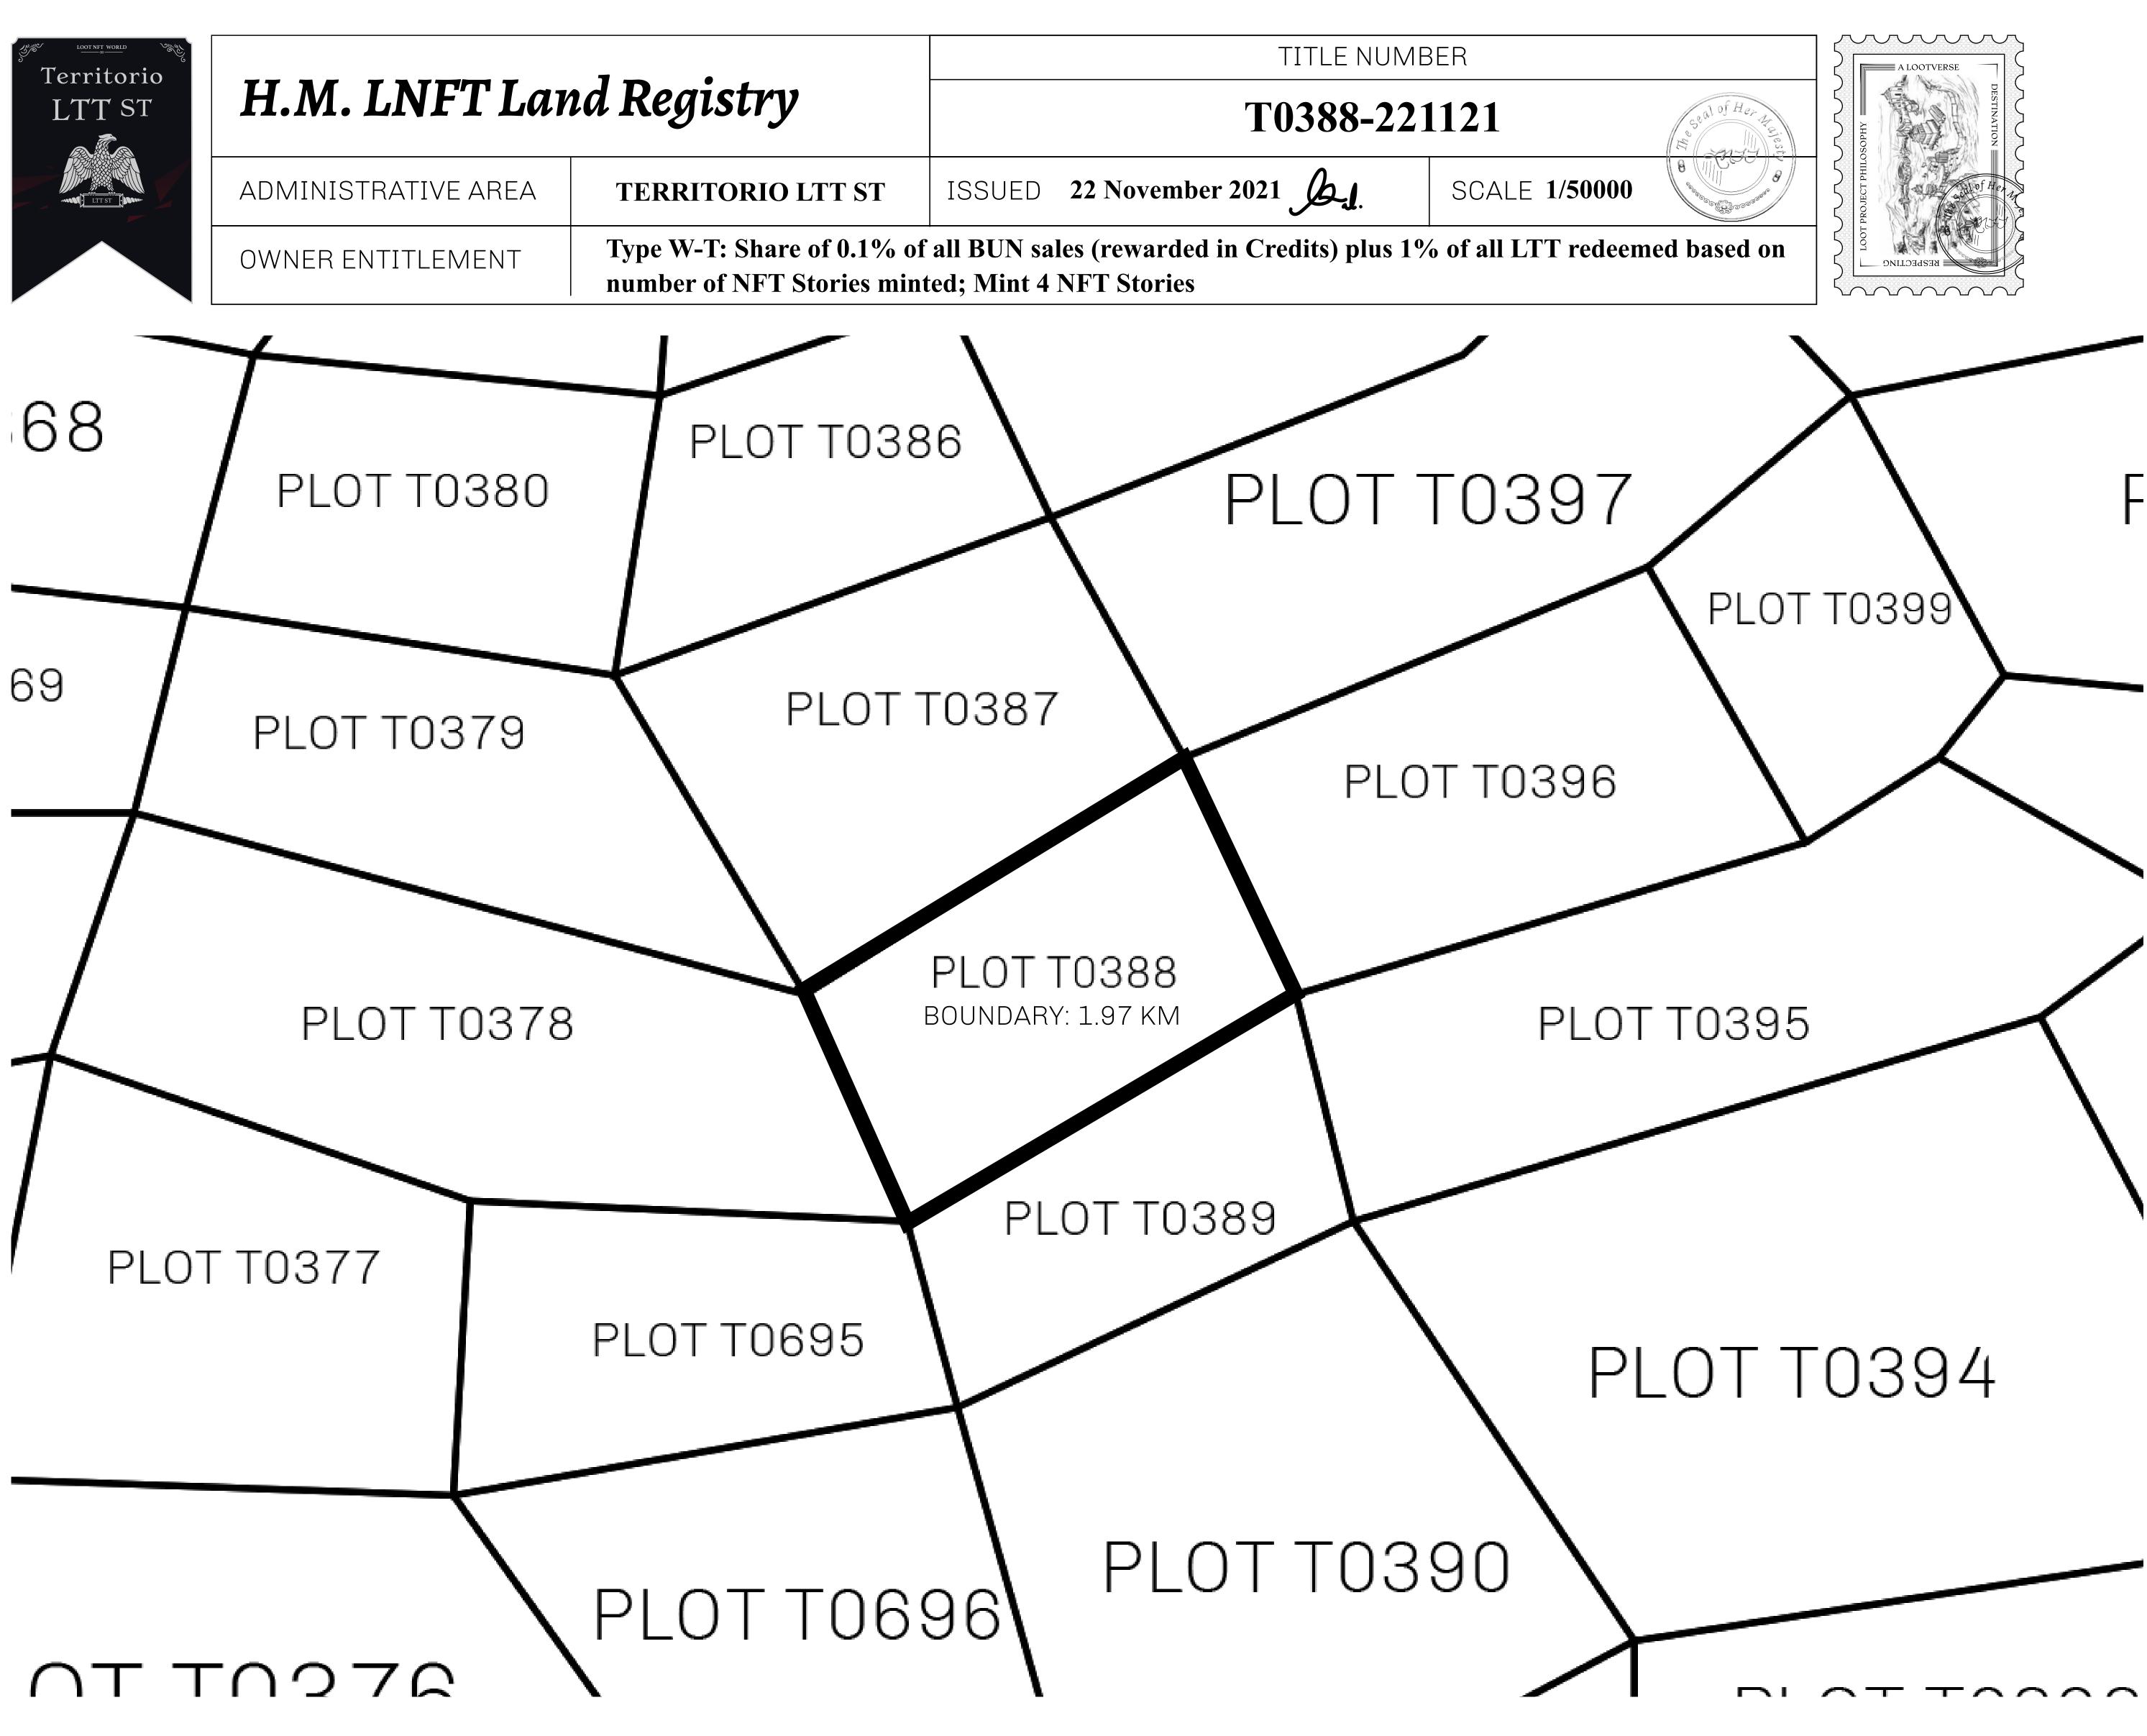

## GEOGRAPHY

COASTLINE BORDERS HIGHEST POINT LOWEST POINT PLOTS SCALE

193.03 KM (119.94 MILES) OCEAN, THE GREAT EMPIRE MT ELEUTHERIA +1392 M PUERTO DE LTT O M 1045 1:50000

73.54 KM