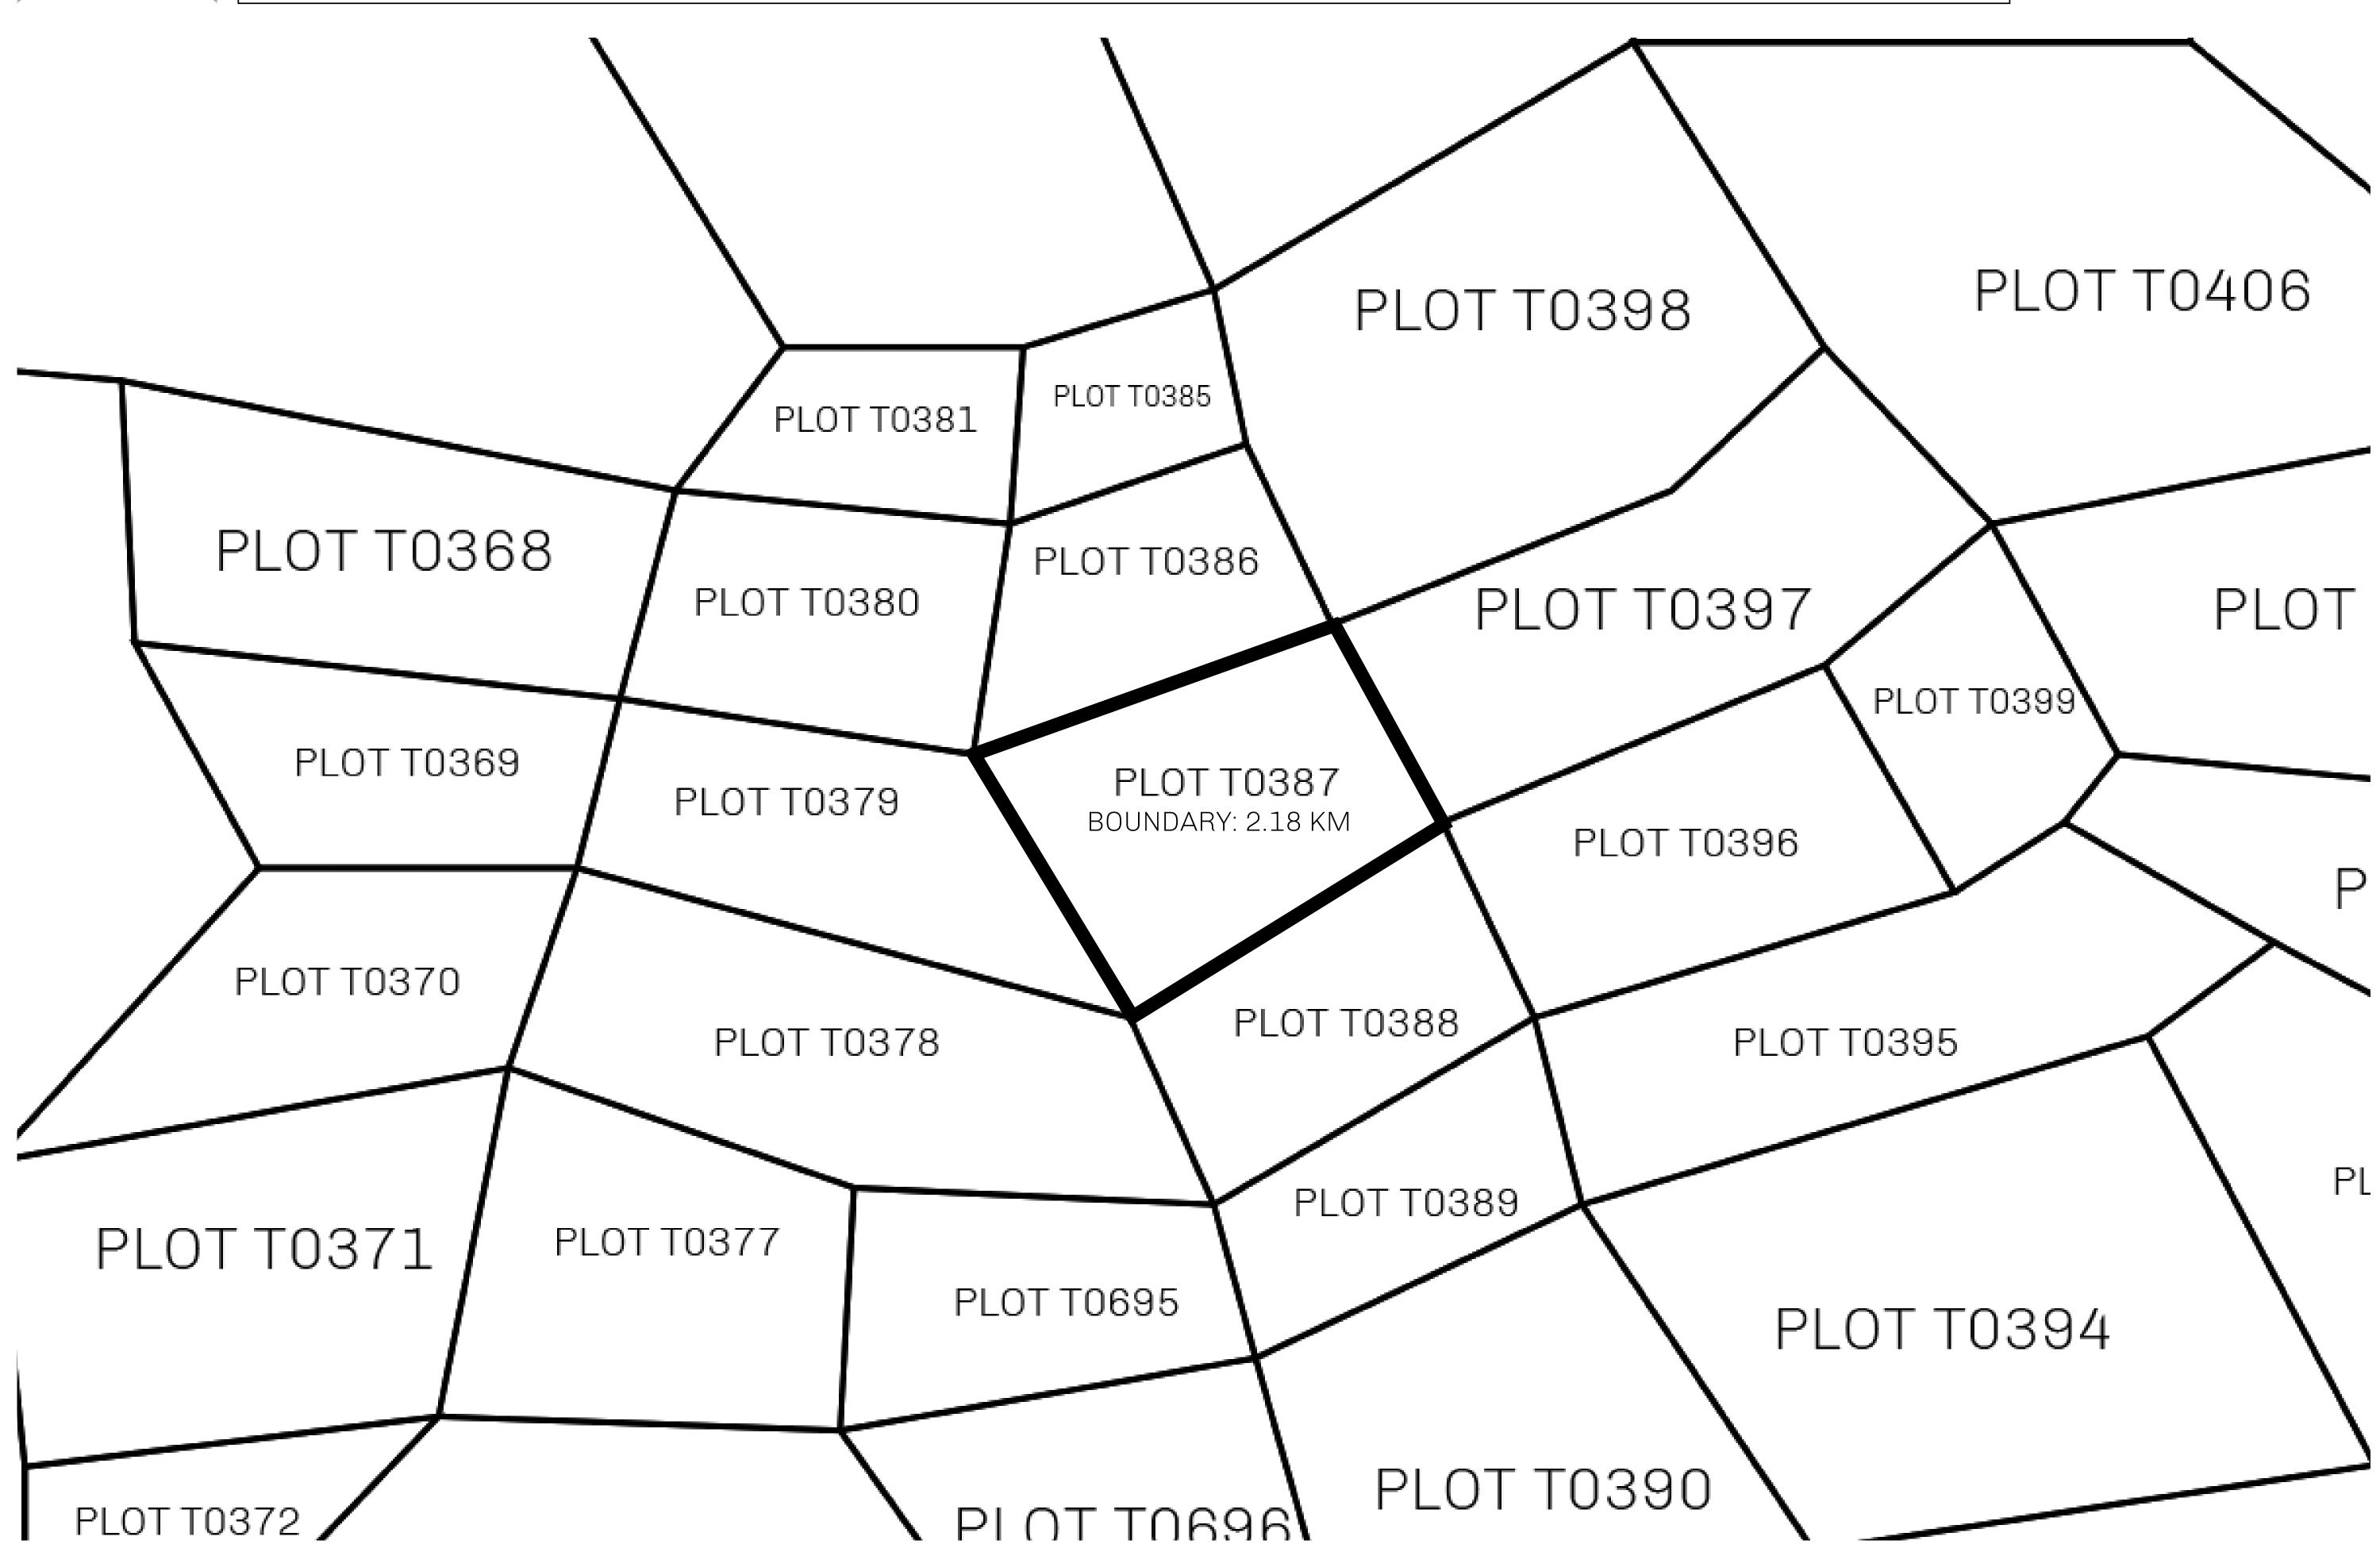

## H.M. LNFT Land Registry

T0387-221121

TITLE NUMBER

ADMINISTRATIVE AREA TERRITORIO LTT ST

OWNER ENTITLEMENT

ISSUED 22 November 2021

SCALE **1/50000** 

Type W-T: Share of 0.1% of all BUN sales (rewarded in Credits) plus 1% of all LTT redeemed based on number of NFT Stories minted; Mint 4 NFT Stories