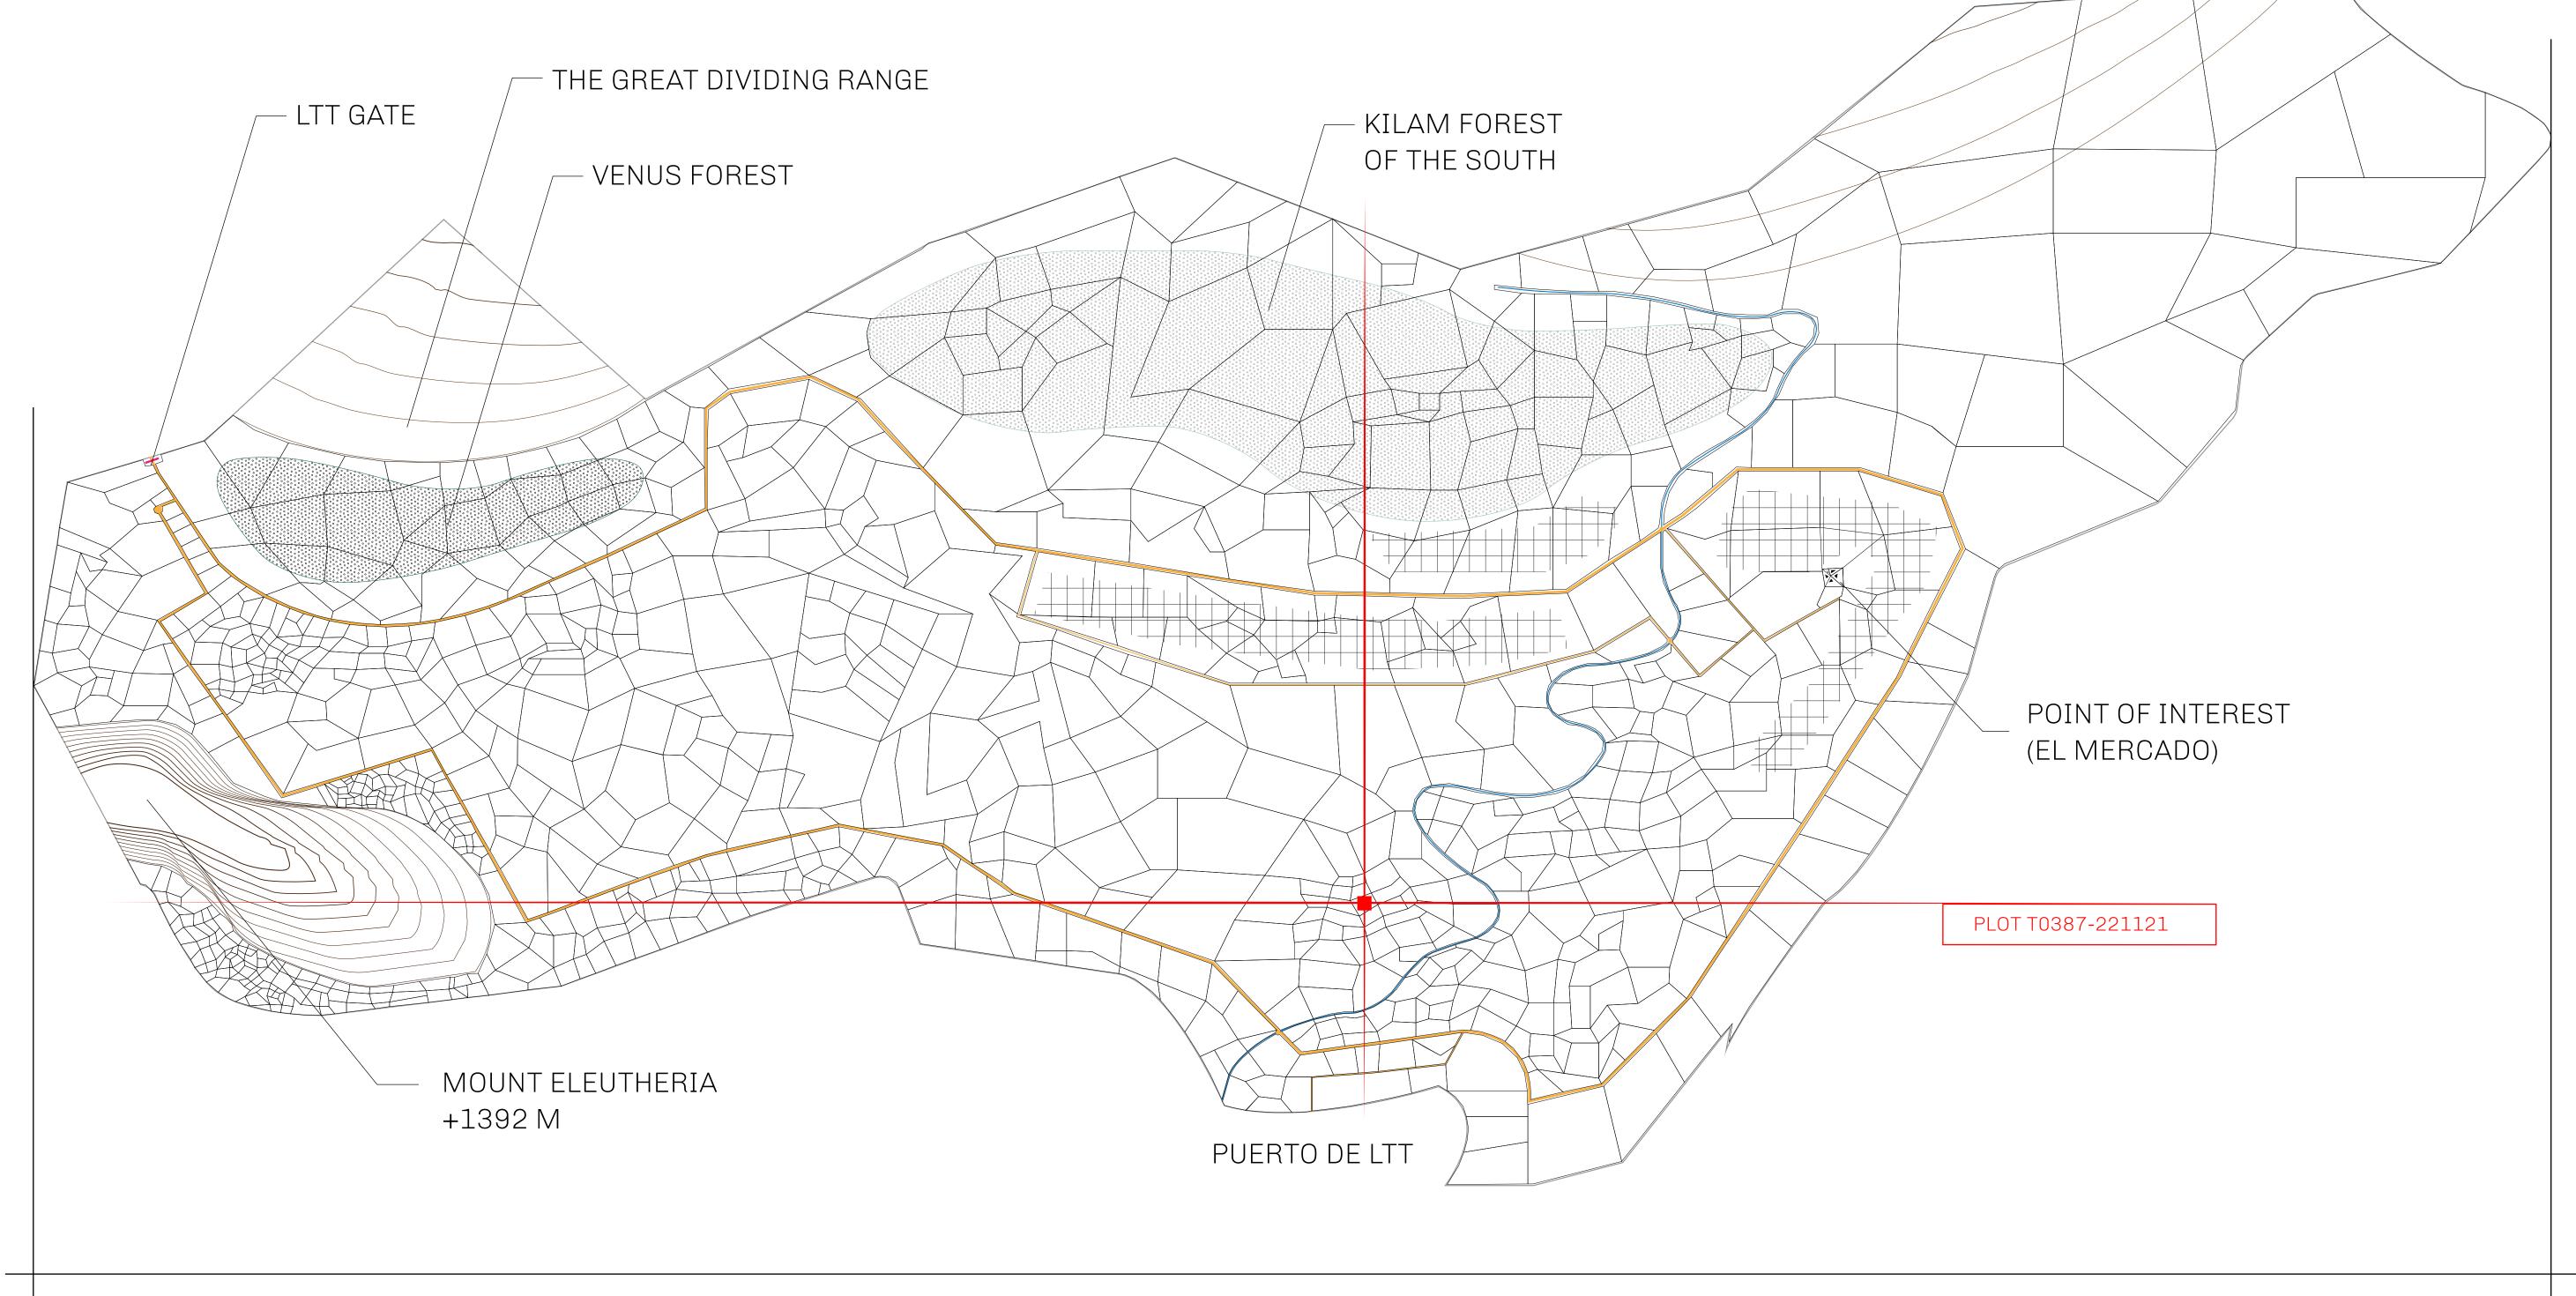

## THE SPANISH ARMADA

The most flamboyant of all of the states, this Spanish-speaking territory houses a clash of cultures. From the LTT trades in the El Mercado district to the solicitations for invites to the Great Empire, and even the traveling Caravans, it is a transient place; people are always on the move on the way to the Great Empire or a trek through the Dividing Range to the Royaume De Satoshi. Commerce uses derivations of LTT such as LTTE, LTTB, and LTTC.

## GEOGRAPHY

COASTLINE
BORDERS
HIGHEST POINT
LOWEST POINT
PLOTS
SCALE

193.03 KM (119.94 MILES)
OCEAN, THE GREAT EMPIRE
MT ELEUTHERIA +1392 M
PUERTO DE LTT 0 M
1045

1:50000

## H.M. LNFT Land Registry

T0387-221121

TITLE NUMBER

ADMINISTRATIVE AREA TERRITORIO LTT ST

OWNER ENTITLEMENT

ISSUED 22 November 2021

SCALE **1/50000** 

Type W-T: Share of 0.1% of all BUN sales (rewarded in Credits) plus 1% of all LTT redeemed based on number of NFT Stories minted; Mint 4 NFT Stories