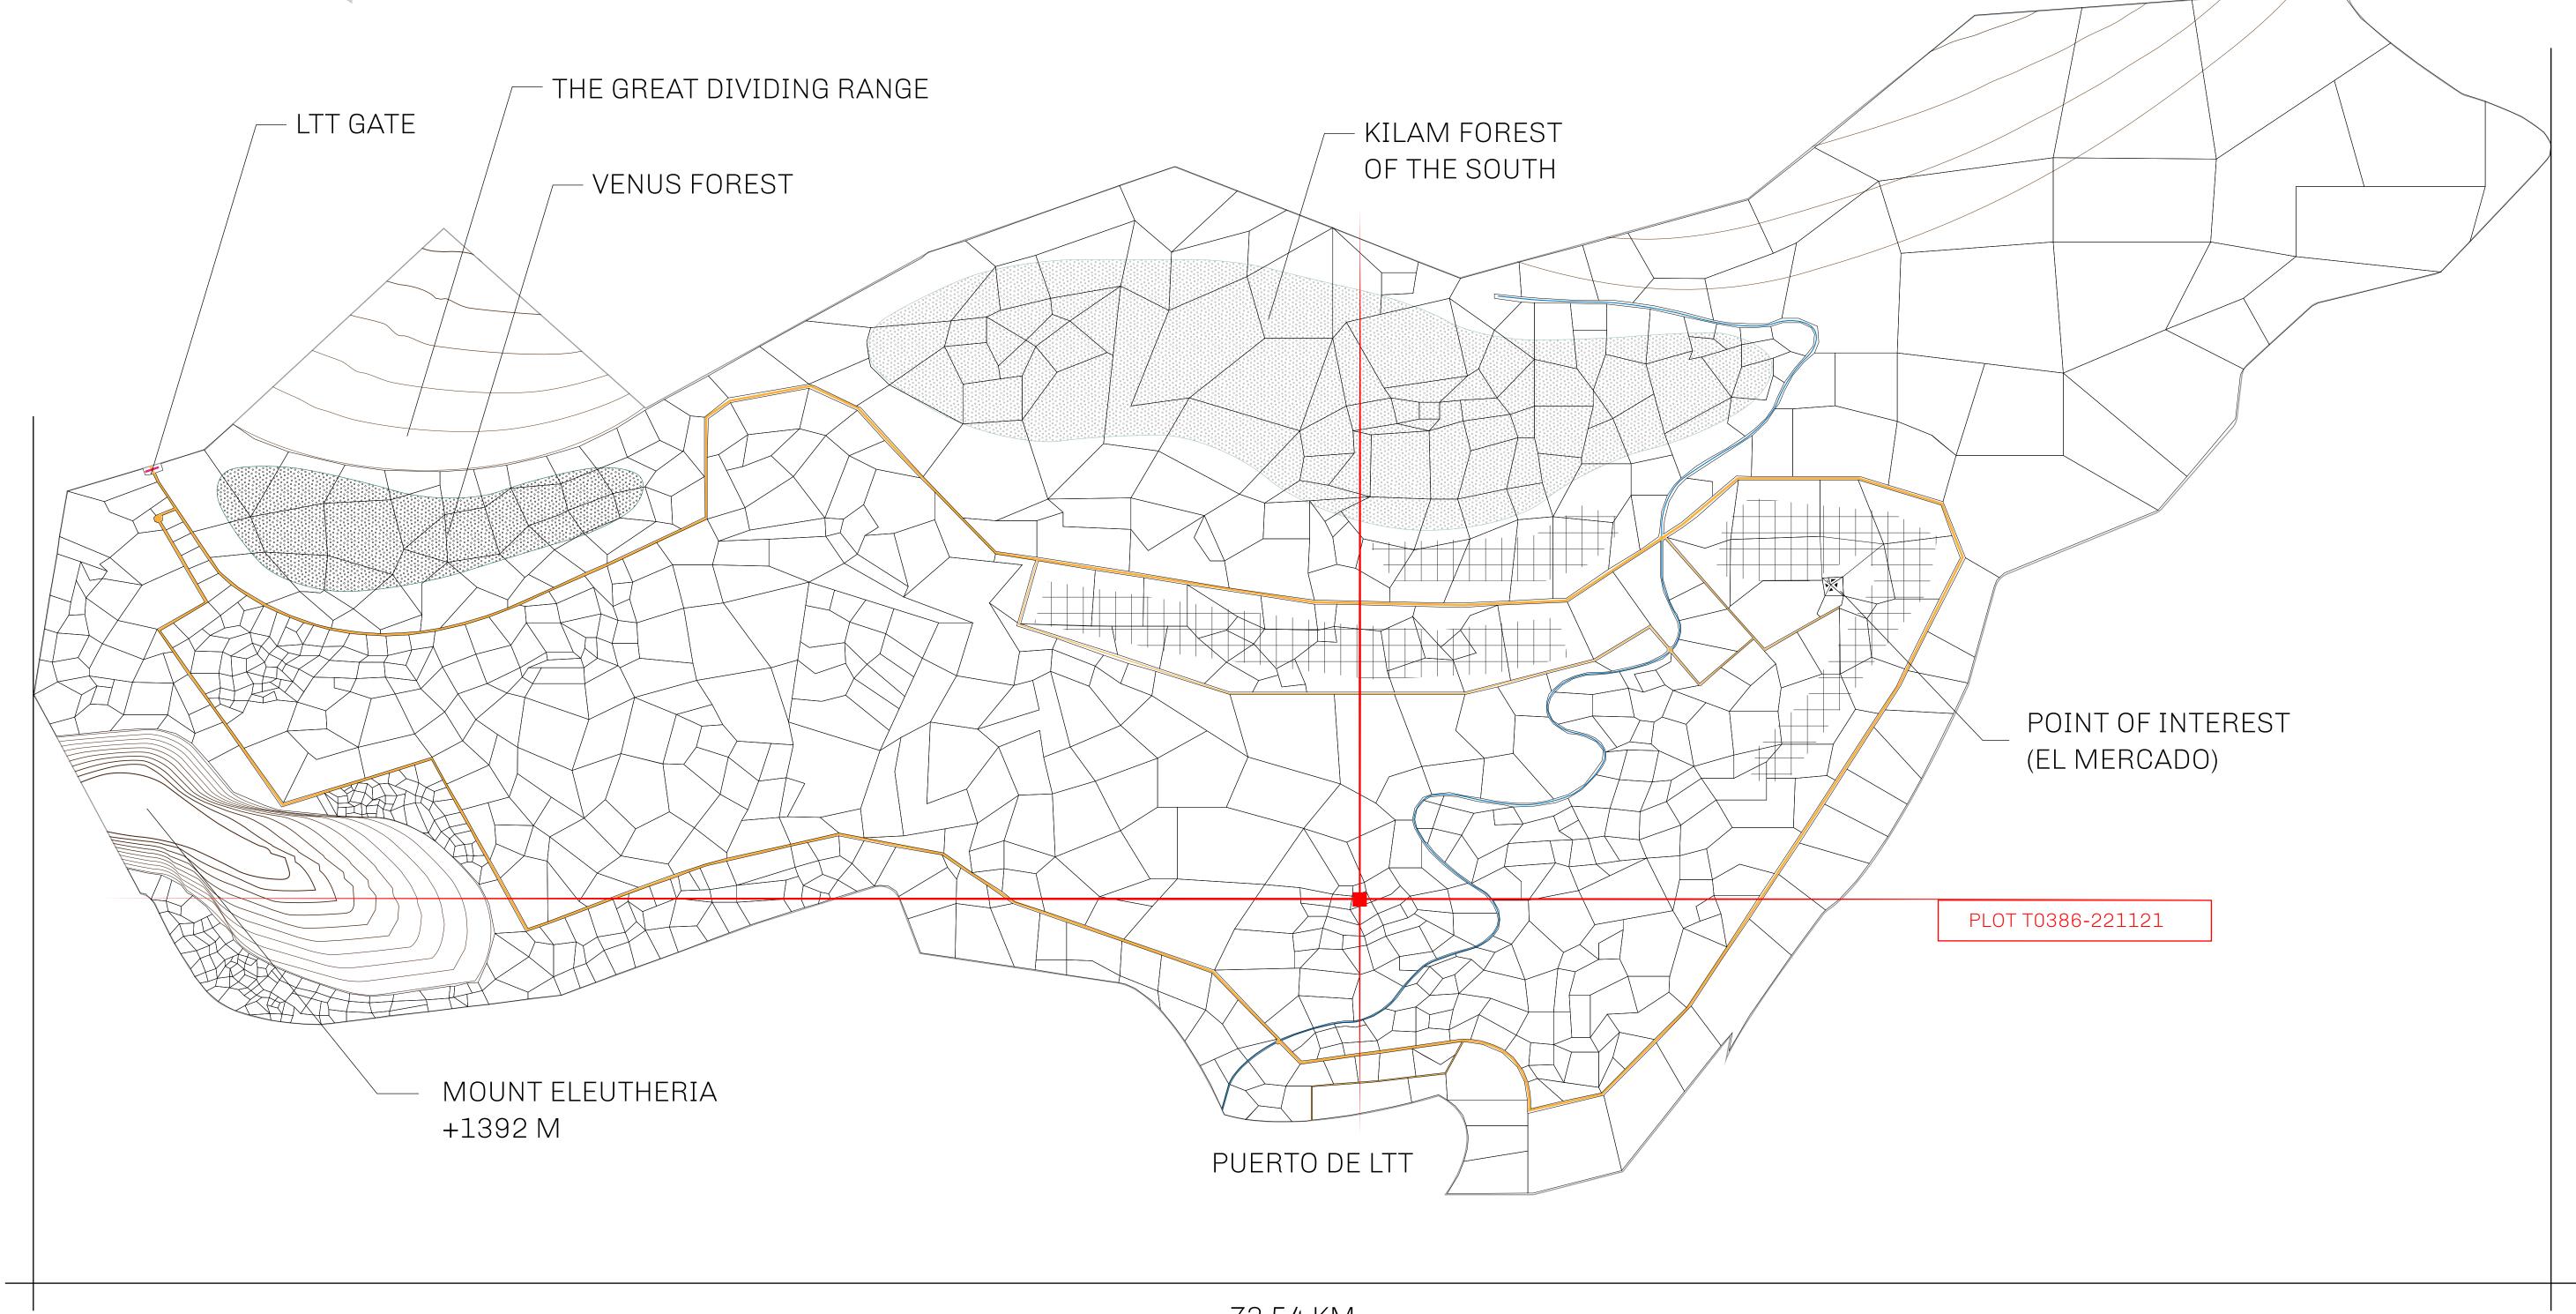

## THE SPANISH ARMADA

The most flamboyant of all of the states, this Spanish-speaking territory houses a clash of cultures. From the LTT trades in the El Mercado district to the solicitations for invites to the Great Empire, and even the traveling Caravans, it is a transient place; people are always on the move on the way to the Great Empire or a trek through the Dividing Range to the Royaume De Satoshi. Commerce uses derivations of LTT such as LTTE, LTTB, and LTTC.

## GEOGRAPHY

COASTLINE
BORDERS
HIGHEST POINT
LOWEST POINT
PLOTS
SCALE

193.03 KM (119.94 MILES)
OCEAN, THE GREAT EMPIRE
MT ELEUTHERIA +1392 M
PUERTO DE LTT 0 M
1045

1:50000