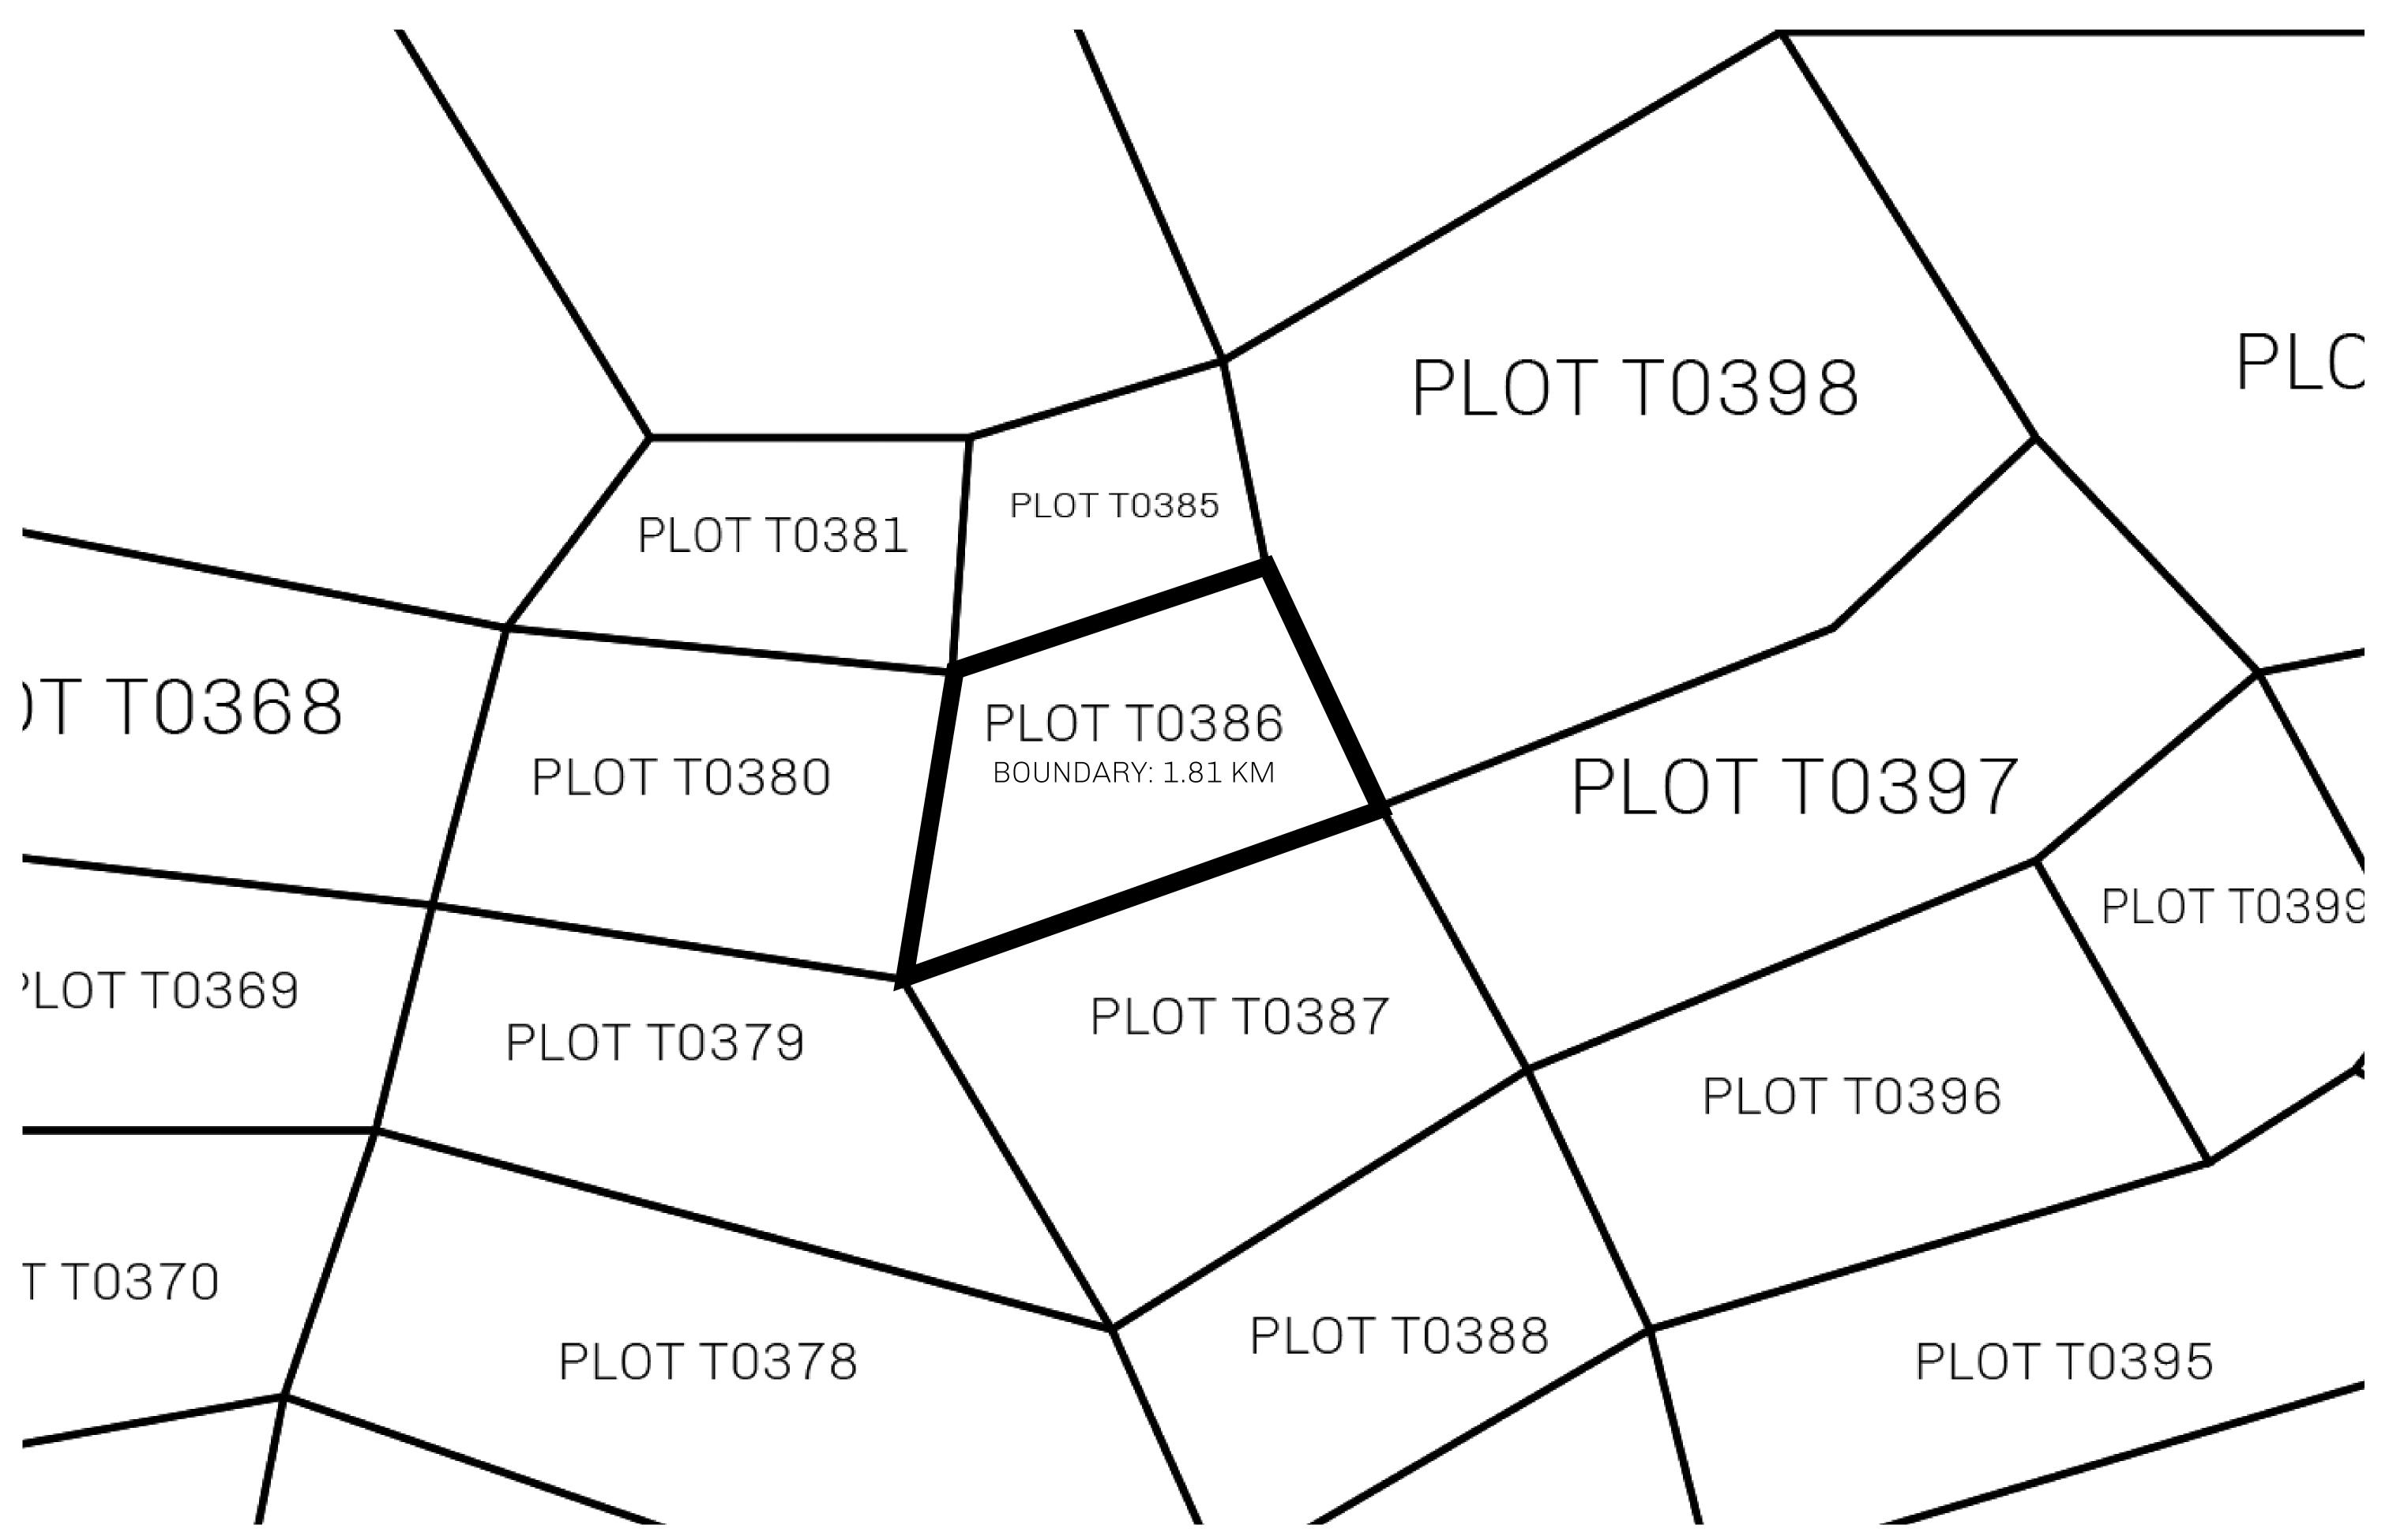

## GEOGRAPHY

COASTLINE
BORDERS
HIGHEST POINT
LOWEST POINT
PLOTS
SCALE

193.03 KM (119.94 MILES)
OCEAN, THE GREAT EMPIRE
MT ELEUTHERIA +1392 M
PUERTO DE LTT 0 M
1045

1:50000