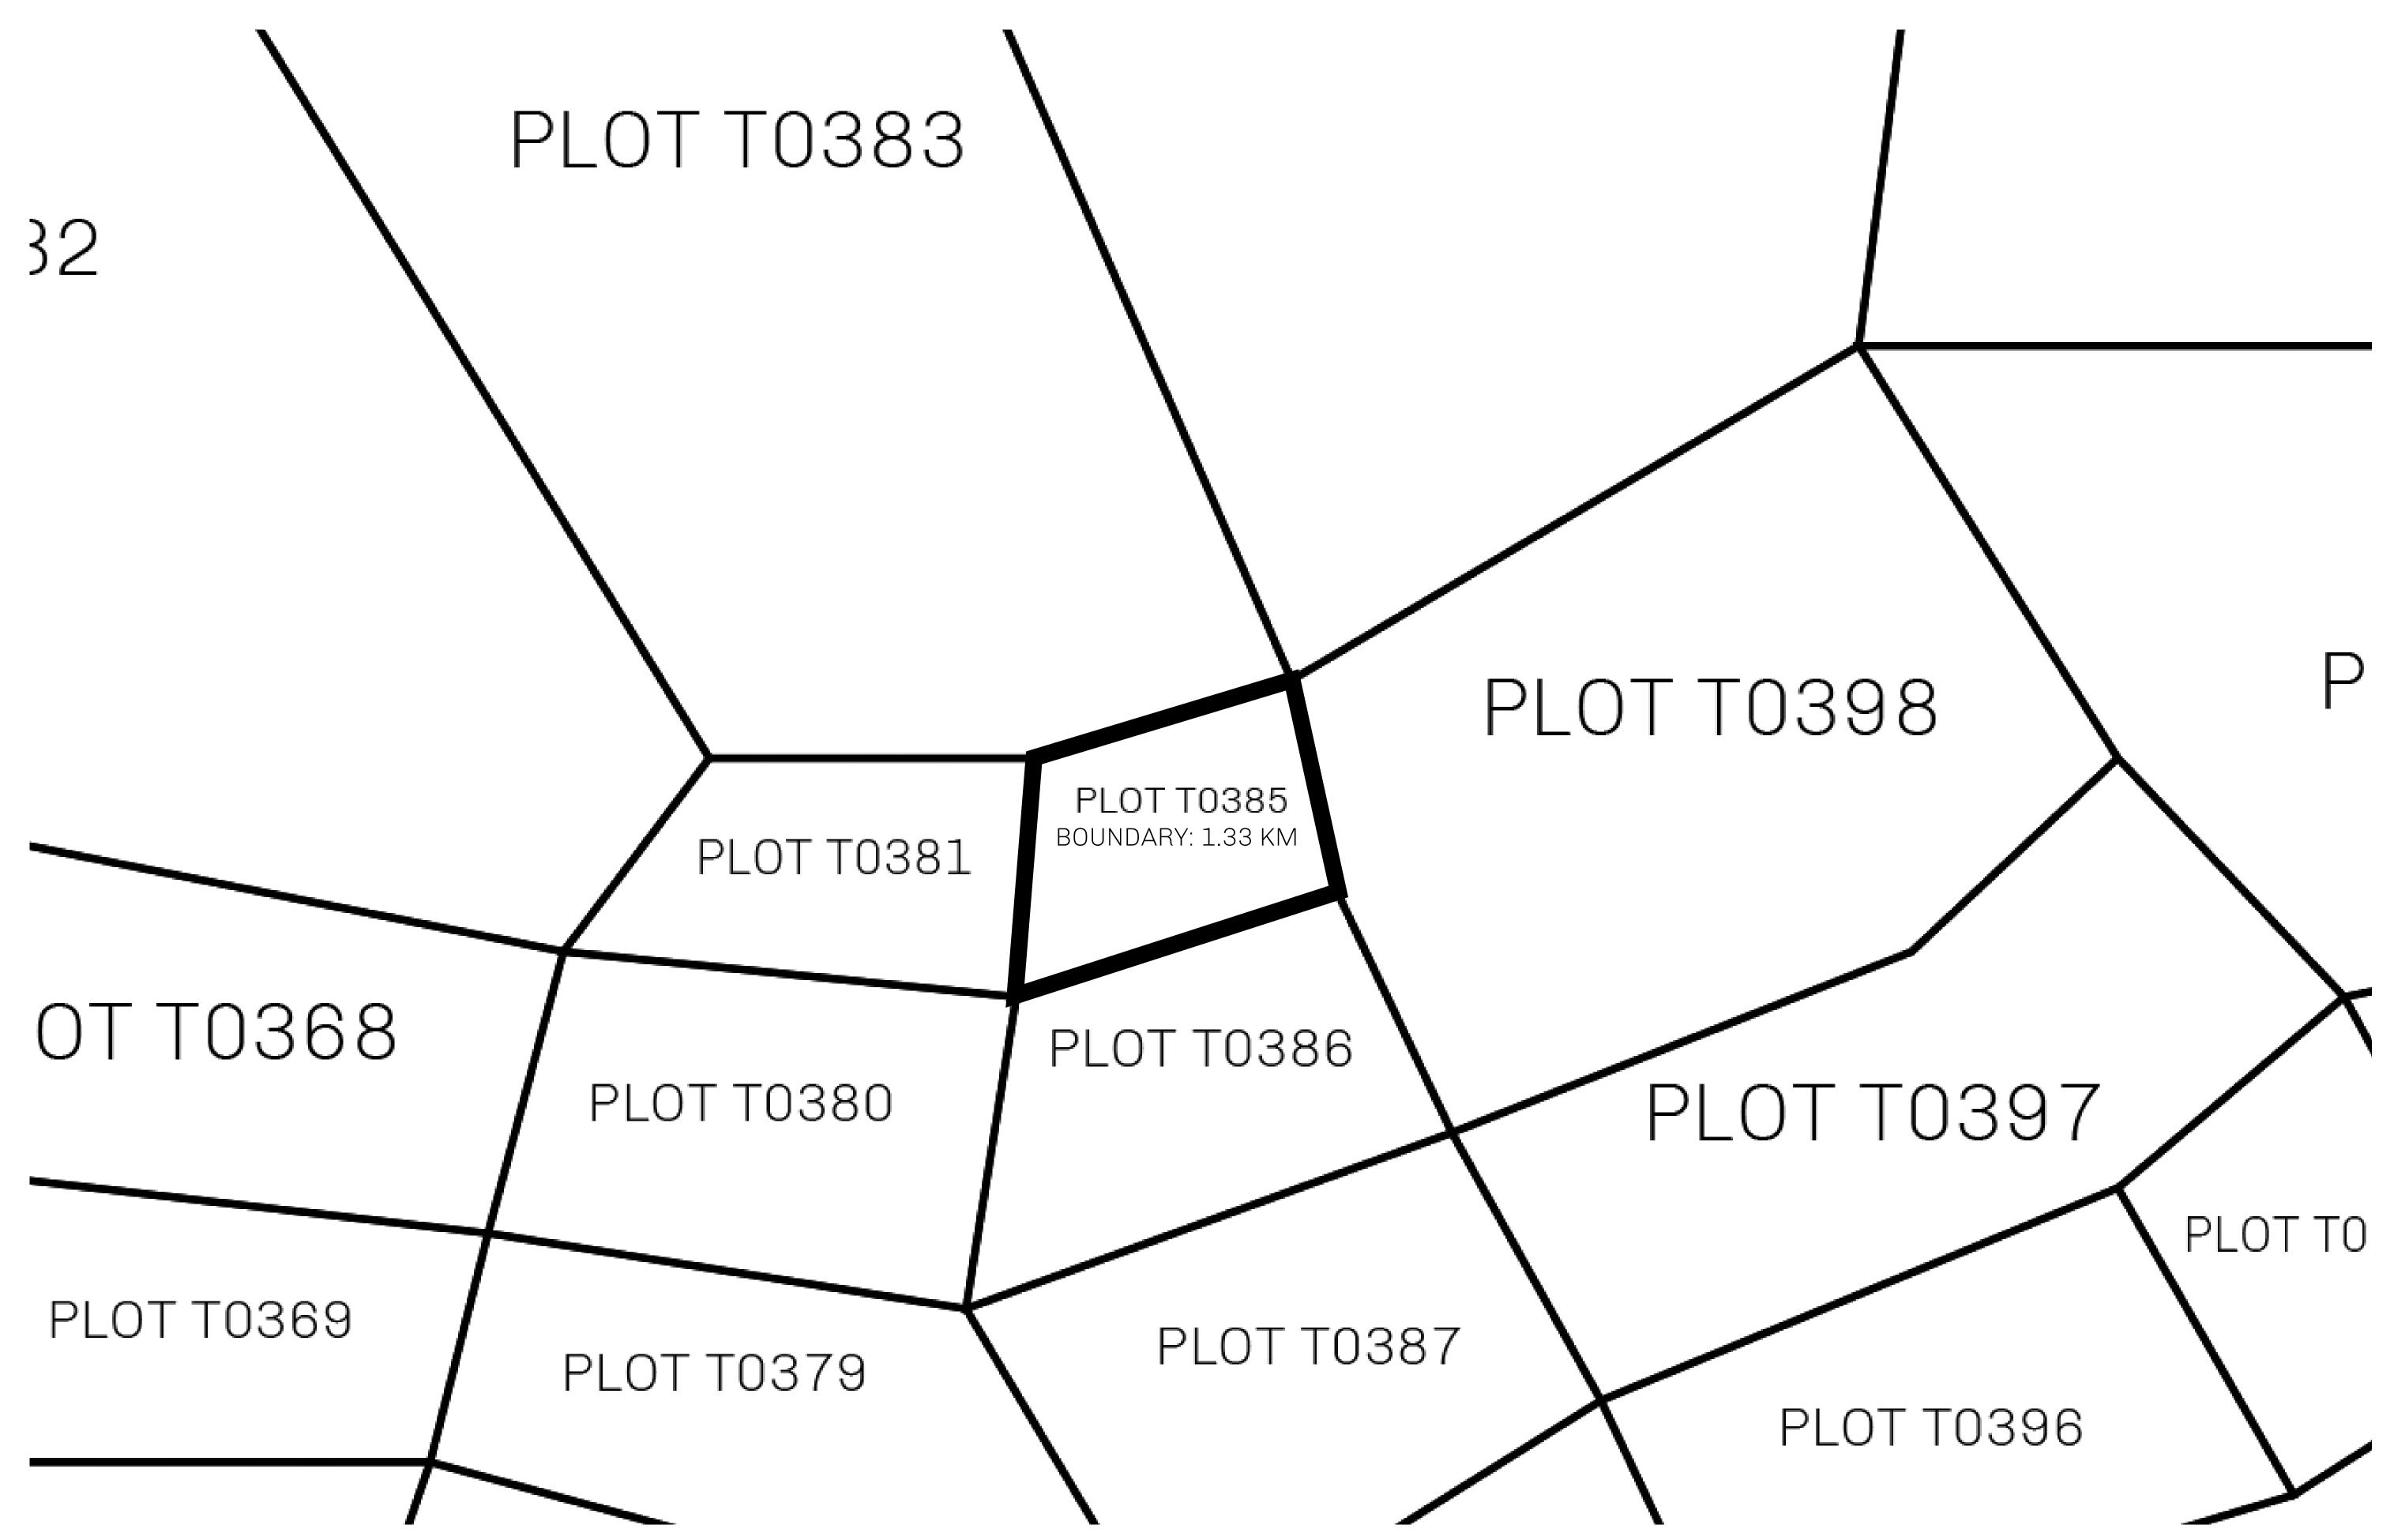

## GEOGRAPHY

COASTLINE
BORDERS
HIGHEST POINT
LOWEST POINT
PLOTS
SCALE

193.03 KM (119.94 MILES)
OCEAN, THE GREAT EMPIRE
MT ELEUTHERIA +1392 M
PUERTO DE LTT 0 M
1045

1:50000

## H.M. LNFT Land Registry

TITLE NUMBER

ADMINISTRATIVE AREA

TERRITORIO LTT ST

ISSUED 22 November 2021

SCALE **1/50000** 

OWNER ENTITLEMENT

Type W-T: Share of 0.1% of all BUN sales (rewarded in Credits) plus 1% of all LTT redeemed based on number of NFT Stories minted; Mint 4 NFT Stories