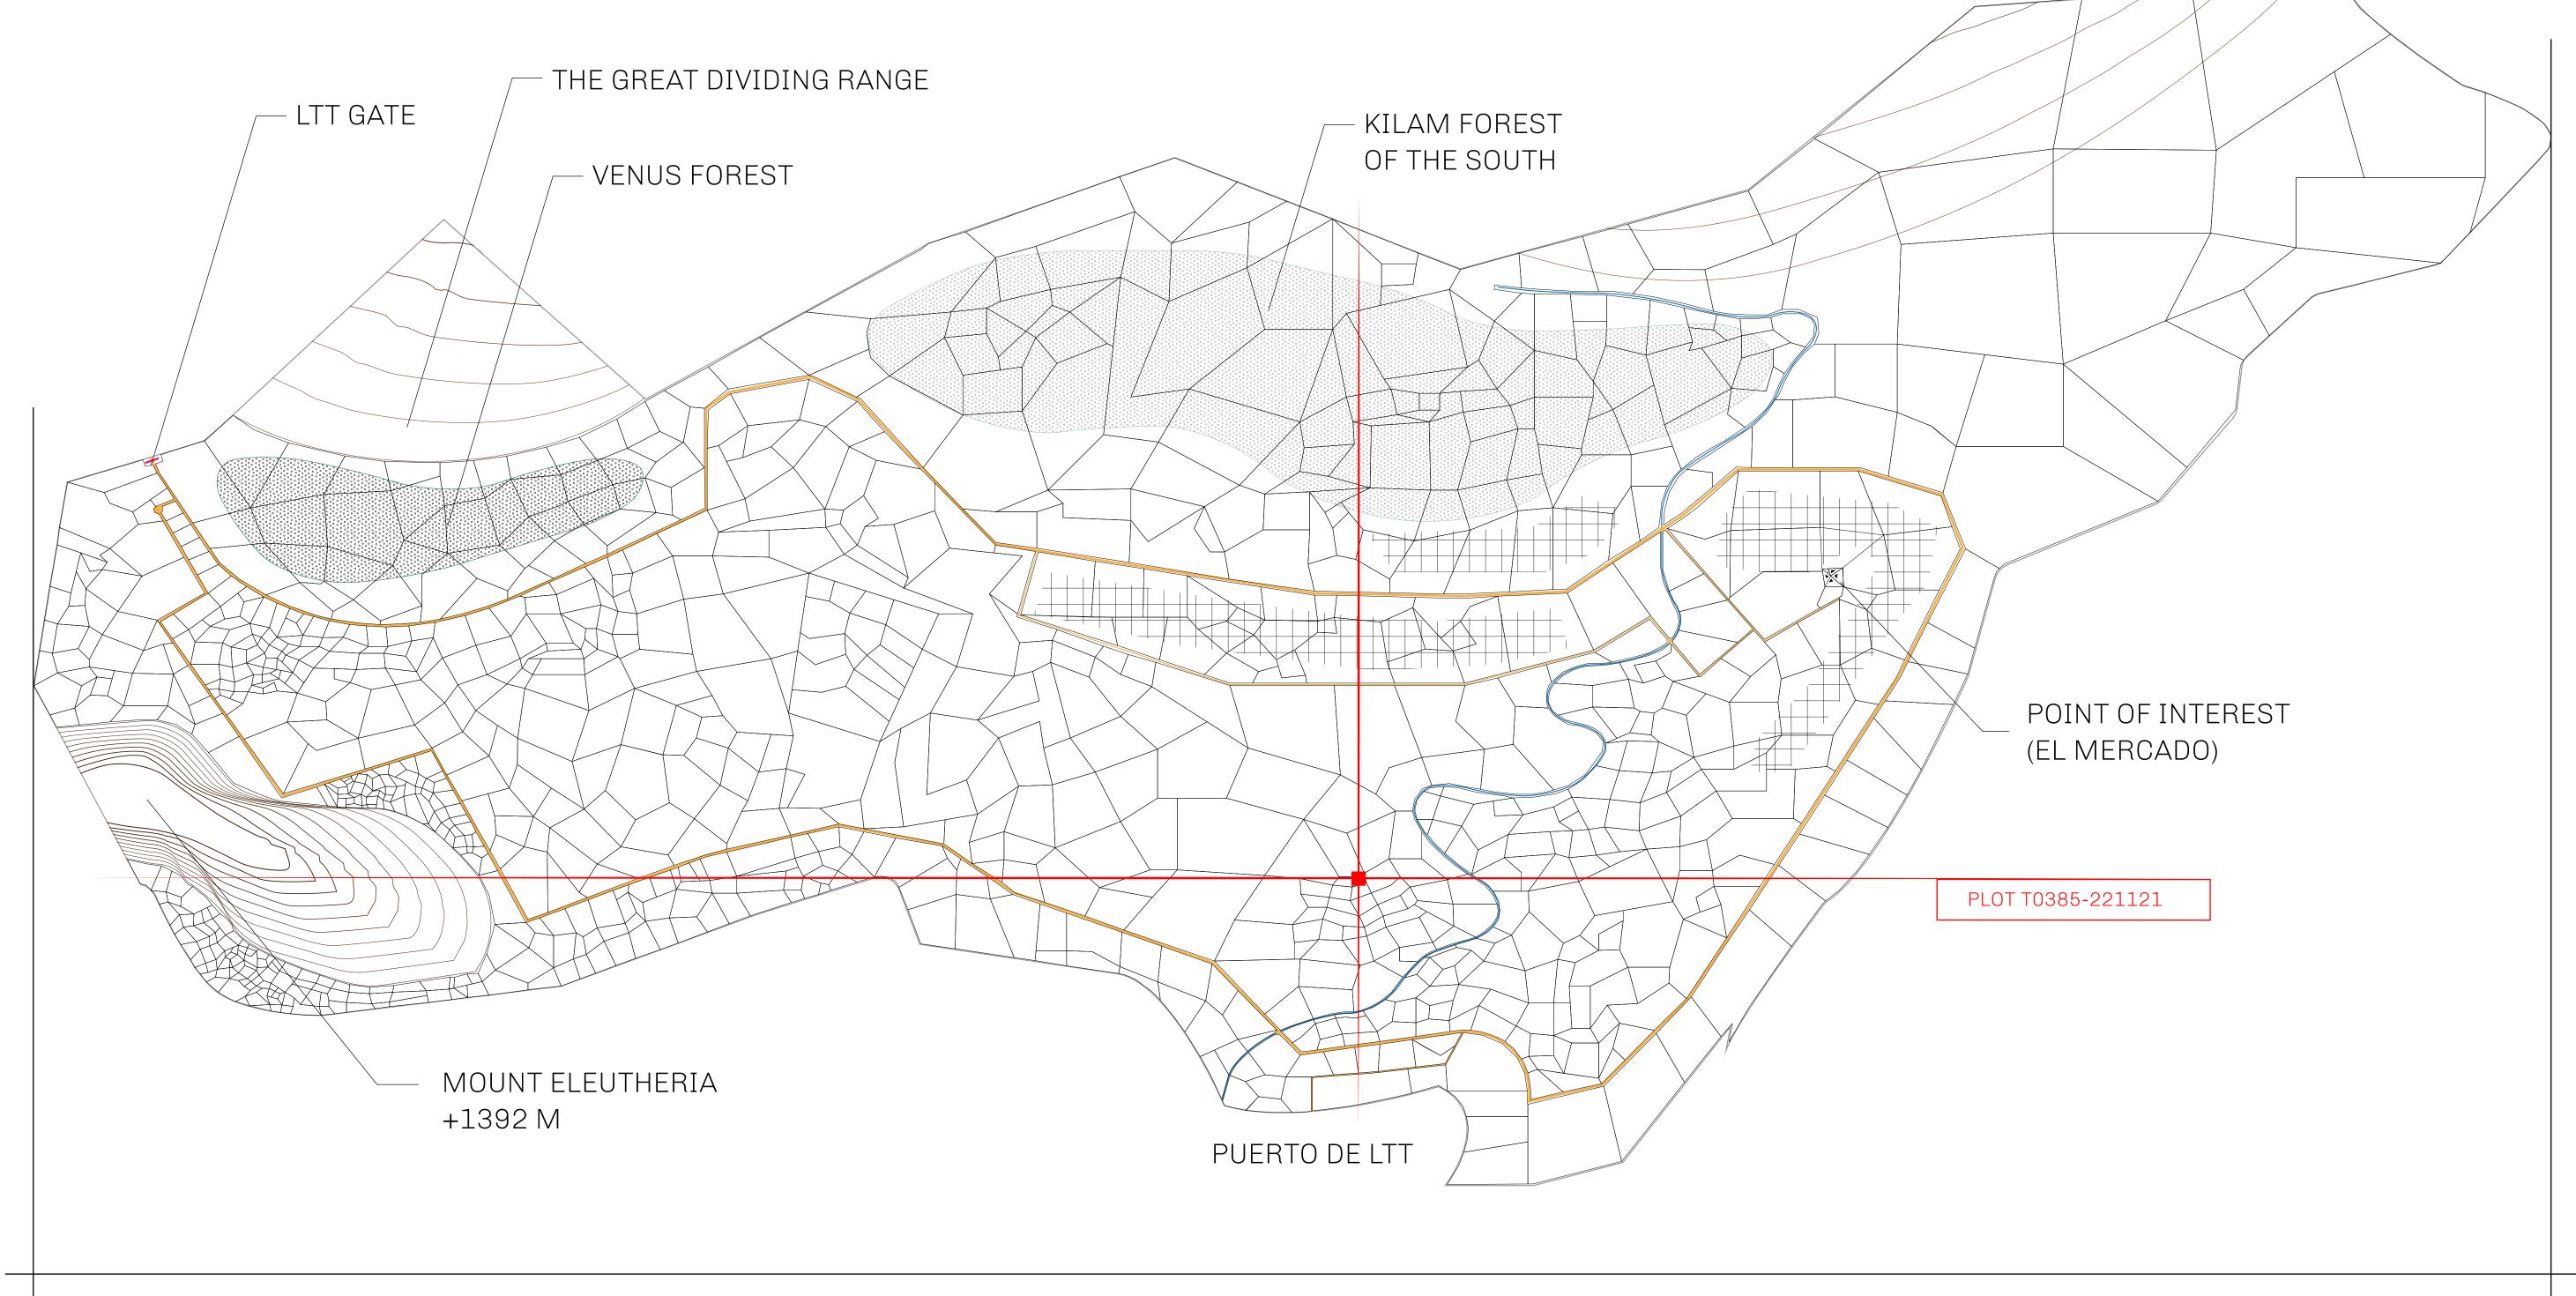

## THE SPANISH ARMADA

The most flamboyant of all of the states, this Spanish-speaking territory houses a clash of cultures. From the LTT trades in the El Mercado district to the solicitations for invites to the Great Empire, and even the traveling Caravans, it is a transient place; people are always on the move on the way to the Great Empire or a trek through the Dividing Range to the Royaume De Satoshi. Commerce uses derivations of LTT such as LTTE, LTTB, and LTTC.

## GEOGRAPHY

COASTLINE
BORDERS
HIGHEST POINT
LOWEST POINT
PLOTS
SCALE

193.03 KM (119.94 MILES)
OCEAN, THE GREAT EMPIRE
MT ELEUTHERIA +1392 M
PUERTO DE LTT 0 M
1045

1:50000

## H.M. LNFT Land Registry

TITLE NUMBER

ADMINISTRATIVE AREA

TERRITORIO LTT ST

ISSUED 22 November 2021

SCALE **1/50000** 

OWNER ENTITLEMENT

Type W-T: Share of 0.1% of all BUN sales (rewarded in Credits) plus 1% of all LTT redeemed based on number of NFT Stories minted; Mint 4 NFT Stories