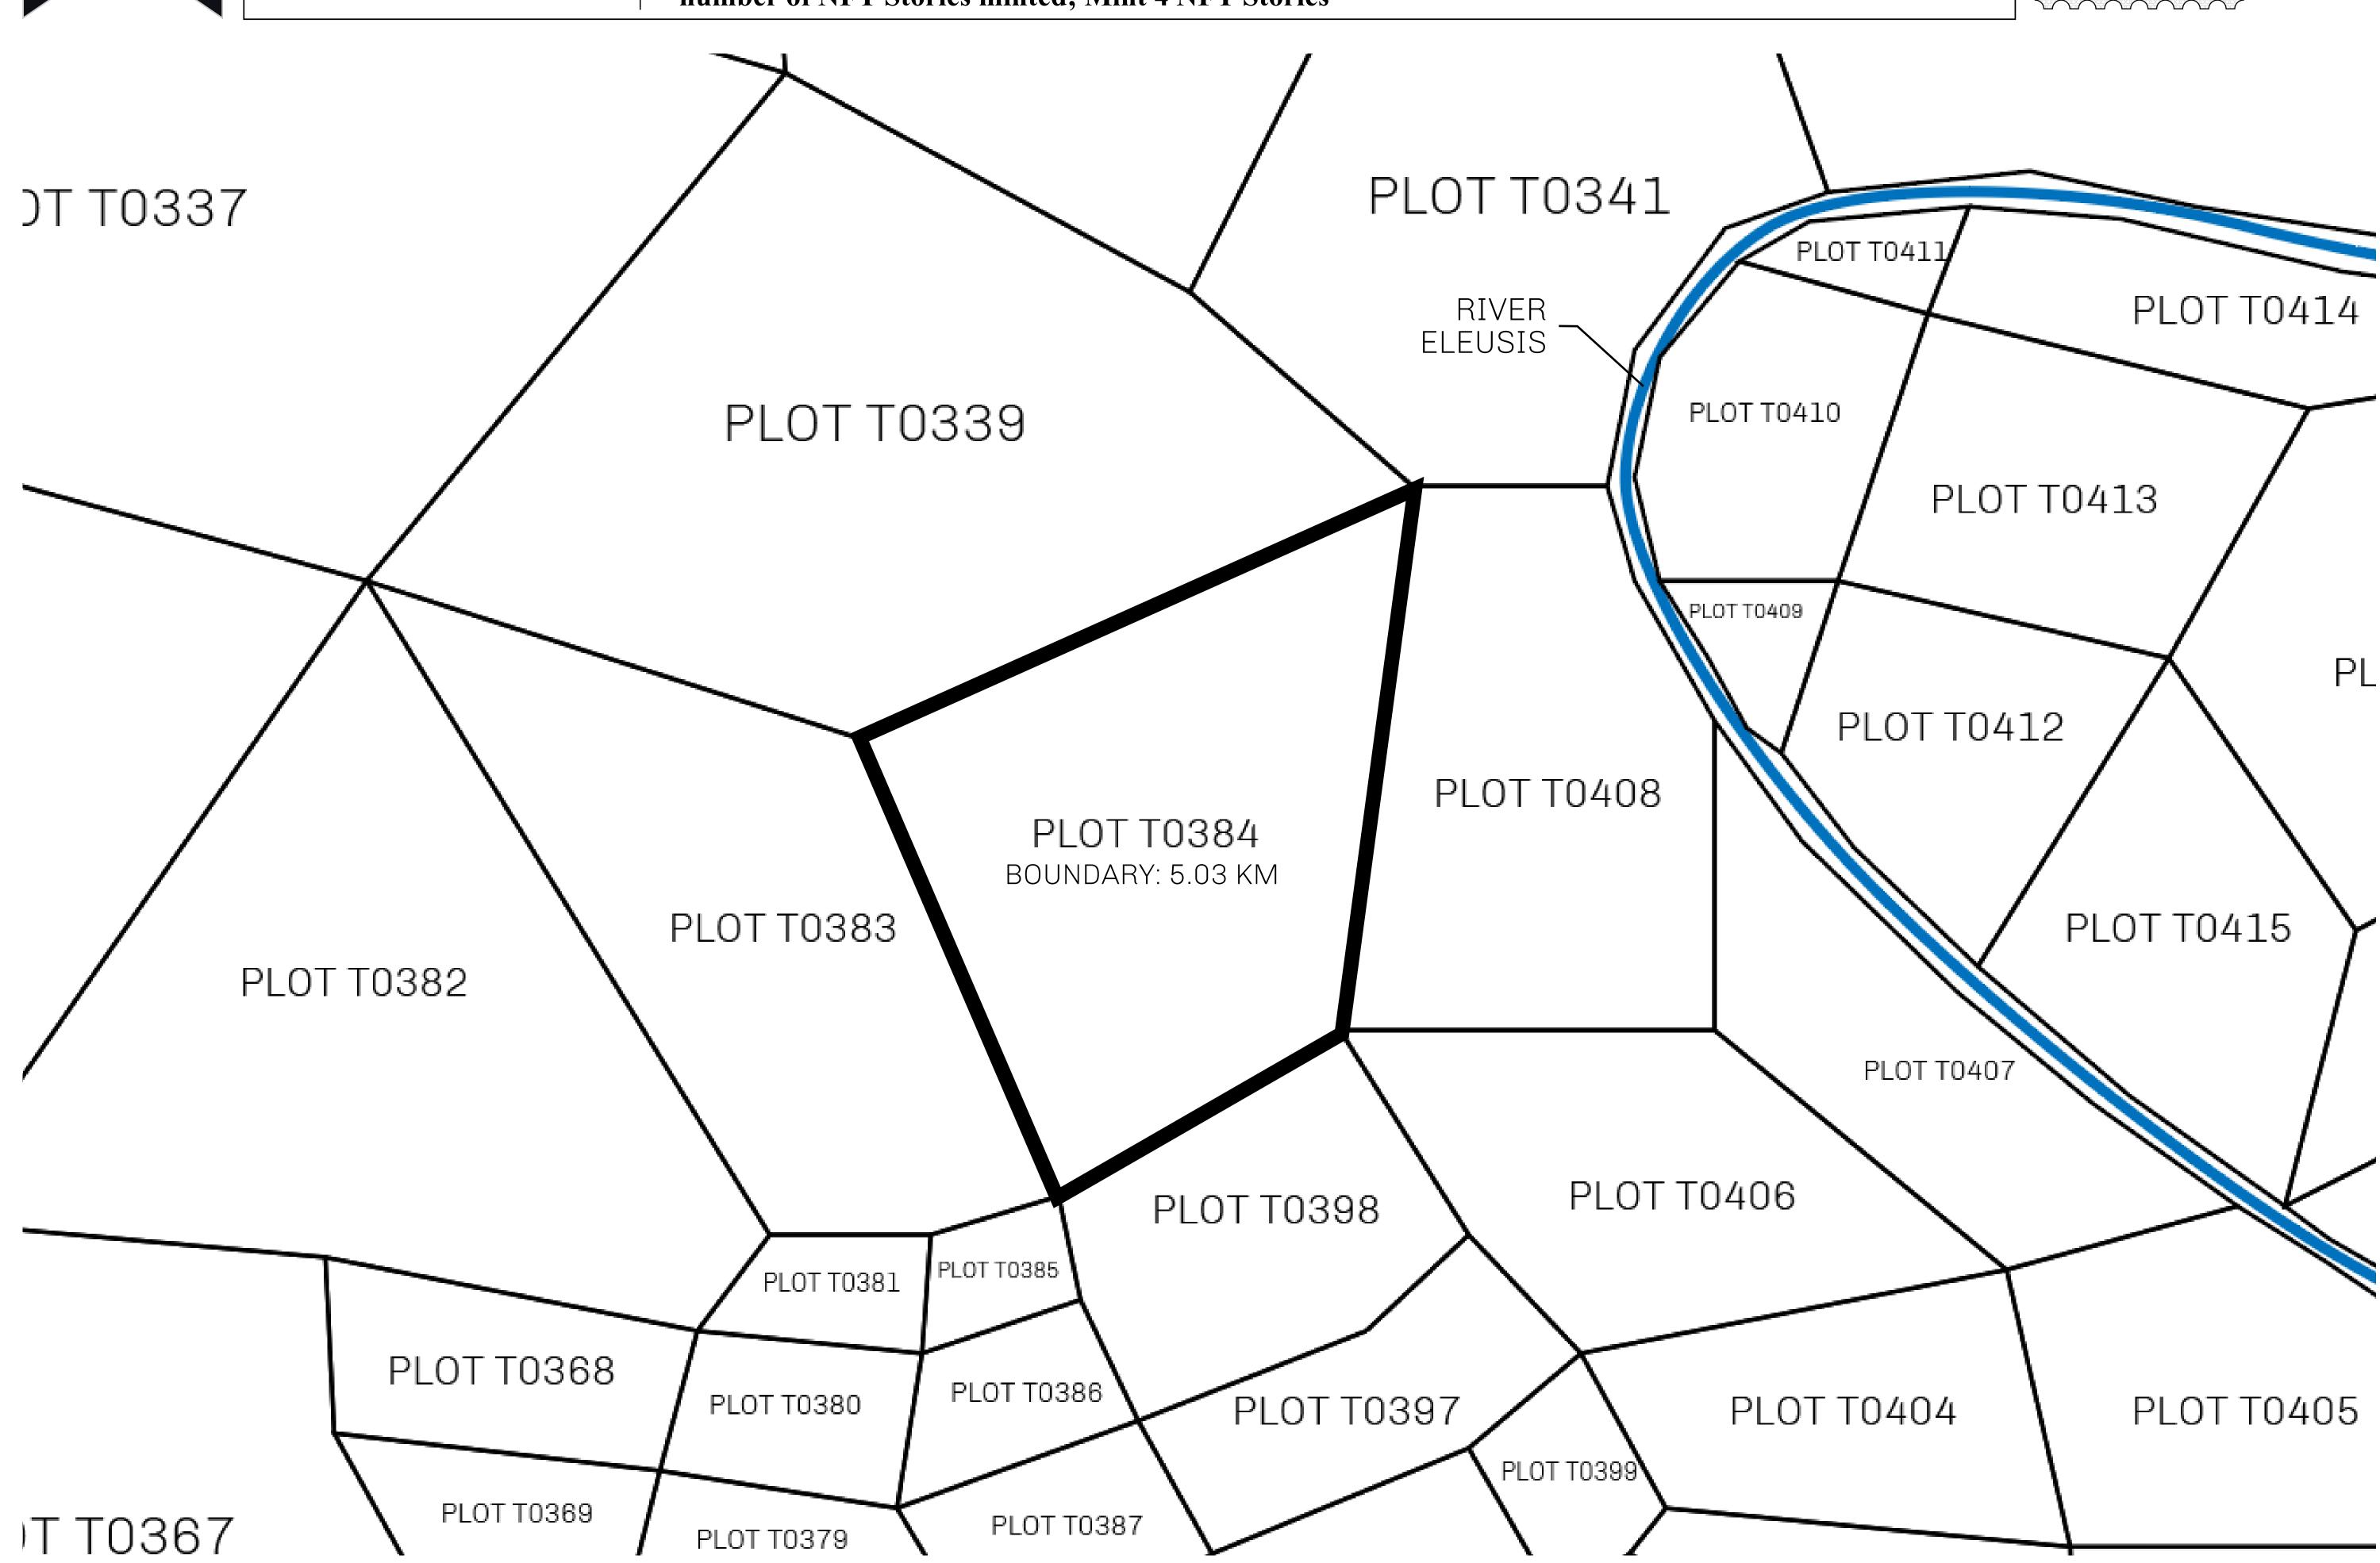

## H.M. LNFT Land Registry

TERRITORIO LTT ST

T0384-221121

TITLE NUMBER

ISSUED 22 November 2021 J.

OWNER ENTITLEMENT

ADMINISTRATIVE AREA

Type W-T: Share of 0.1% of all BUN sales (rewarded in Credits) plus 1% of all LTT redeemed based on number of NFT Stories minted; Mint 4 NFT Stories