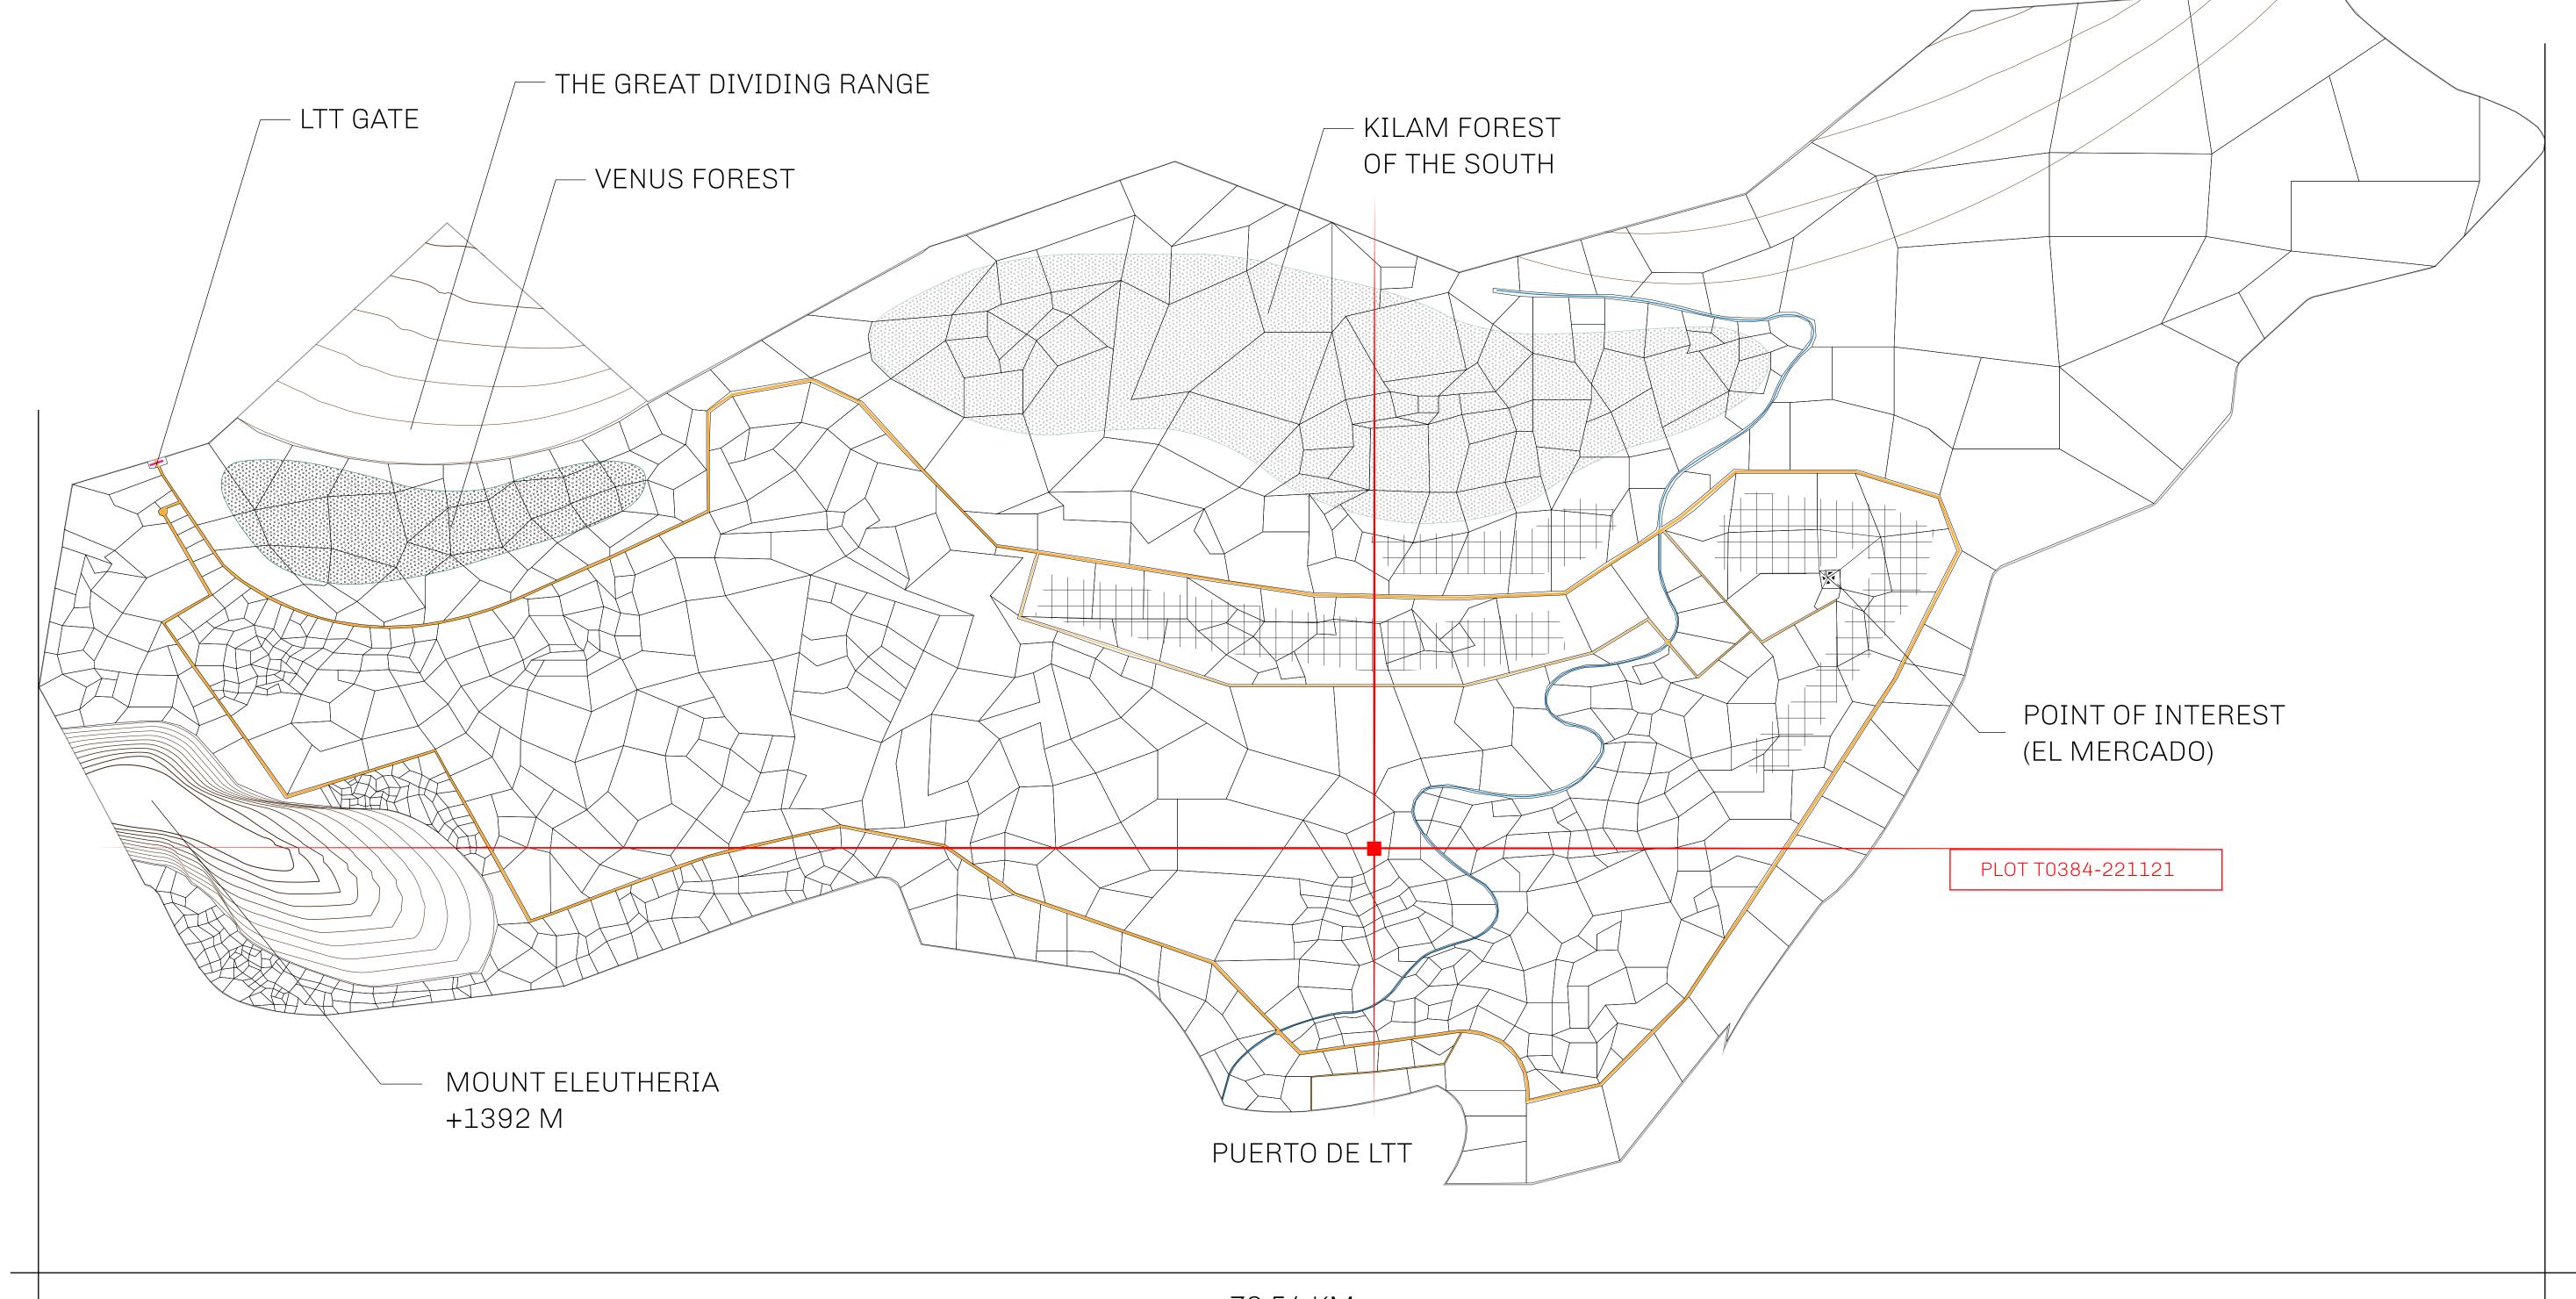

## THE SPANISH ARMADA

The most flamboyant of all of the states, this Spanish-speaking territory houses a clash of cultures. From the LTT trades in the El Mercado district to the solicitations for invites to the Great Empire, and even the traveling Caravans, it is a transient place; people are always on the move on the way to the Great Empire or a trek through the Dividing Range to the Royaume De Satoshi. Commerce uses derivations of LTT such as LTTE, LTTB, and LTTC.

## GEOGRAPHY

COASTLINE
BORDERS
HIGHEST POINT
LOWEST POINT
PLOTS
SCALE

193.03 KM (119.94 MILES)
OCEAN, THE GREAT EMPIRE
MT ELEUTHERIA +1392 M
PUERTO DE LTT 0 M
1045

1:50000

## H.M. LNFT Land Registry

TERRITORIO LTT ST

T0384-221121

TITLE NUMBER

ISSUED 22 November 2021 J.

OWNER ENTITLEMENT

ADMINISTRATIVE AREA

Type W-T: Share of 0.1% of all BUN sales (rewarded in Credits) plus 1% of all LTT redeemed based on number of NFT Stories minted; Mint 4 NFT Stories