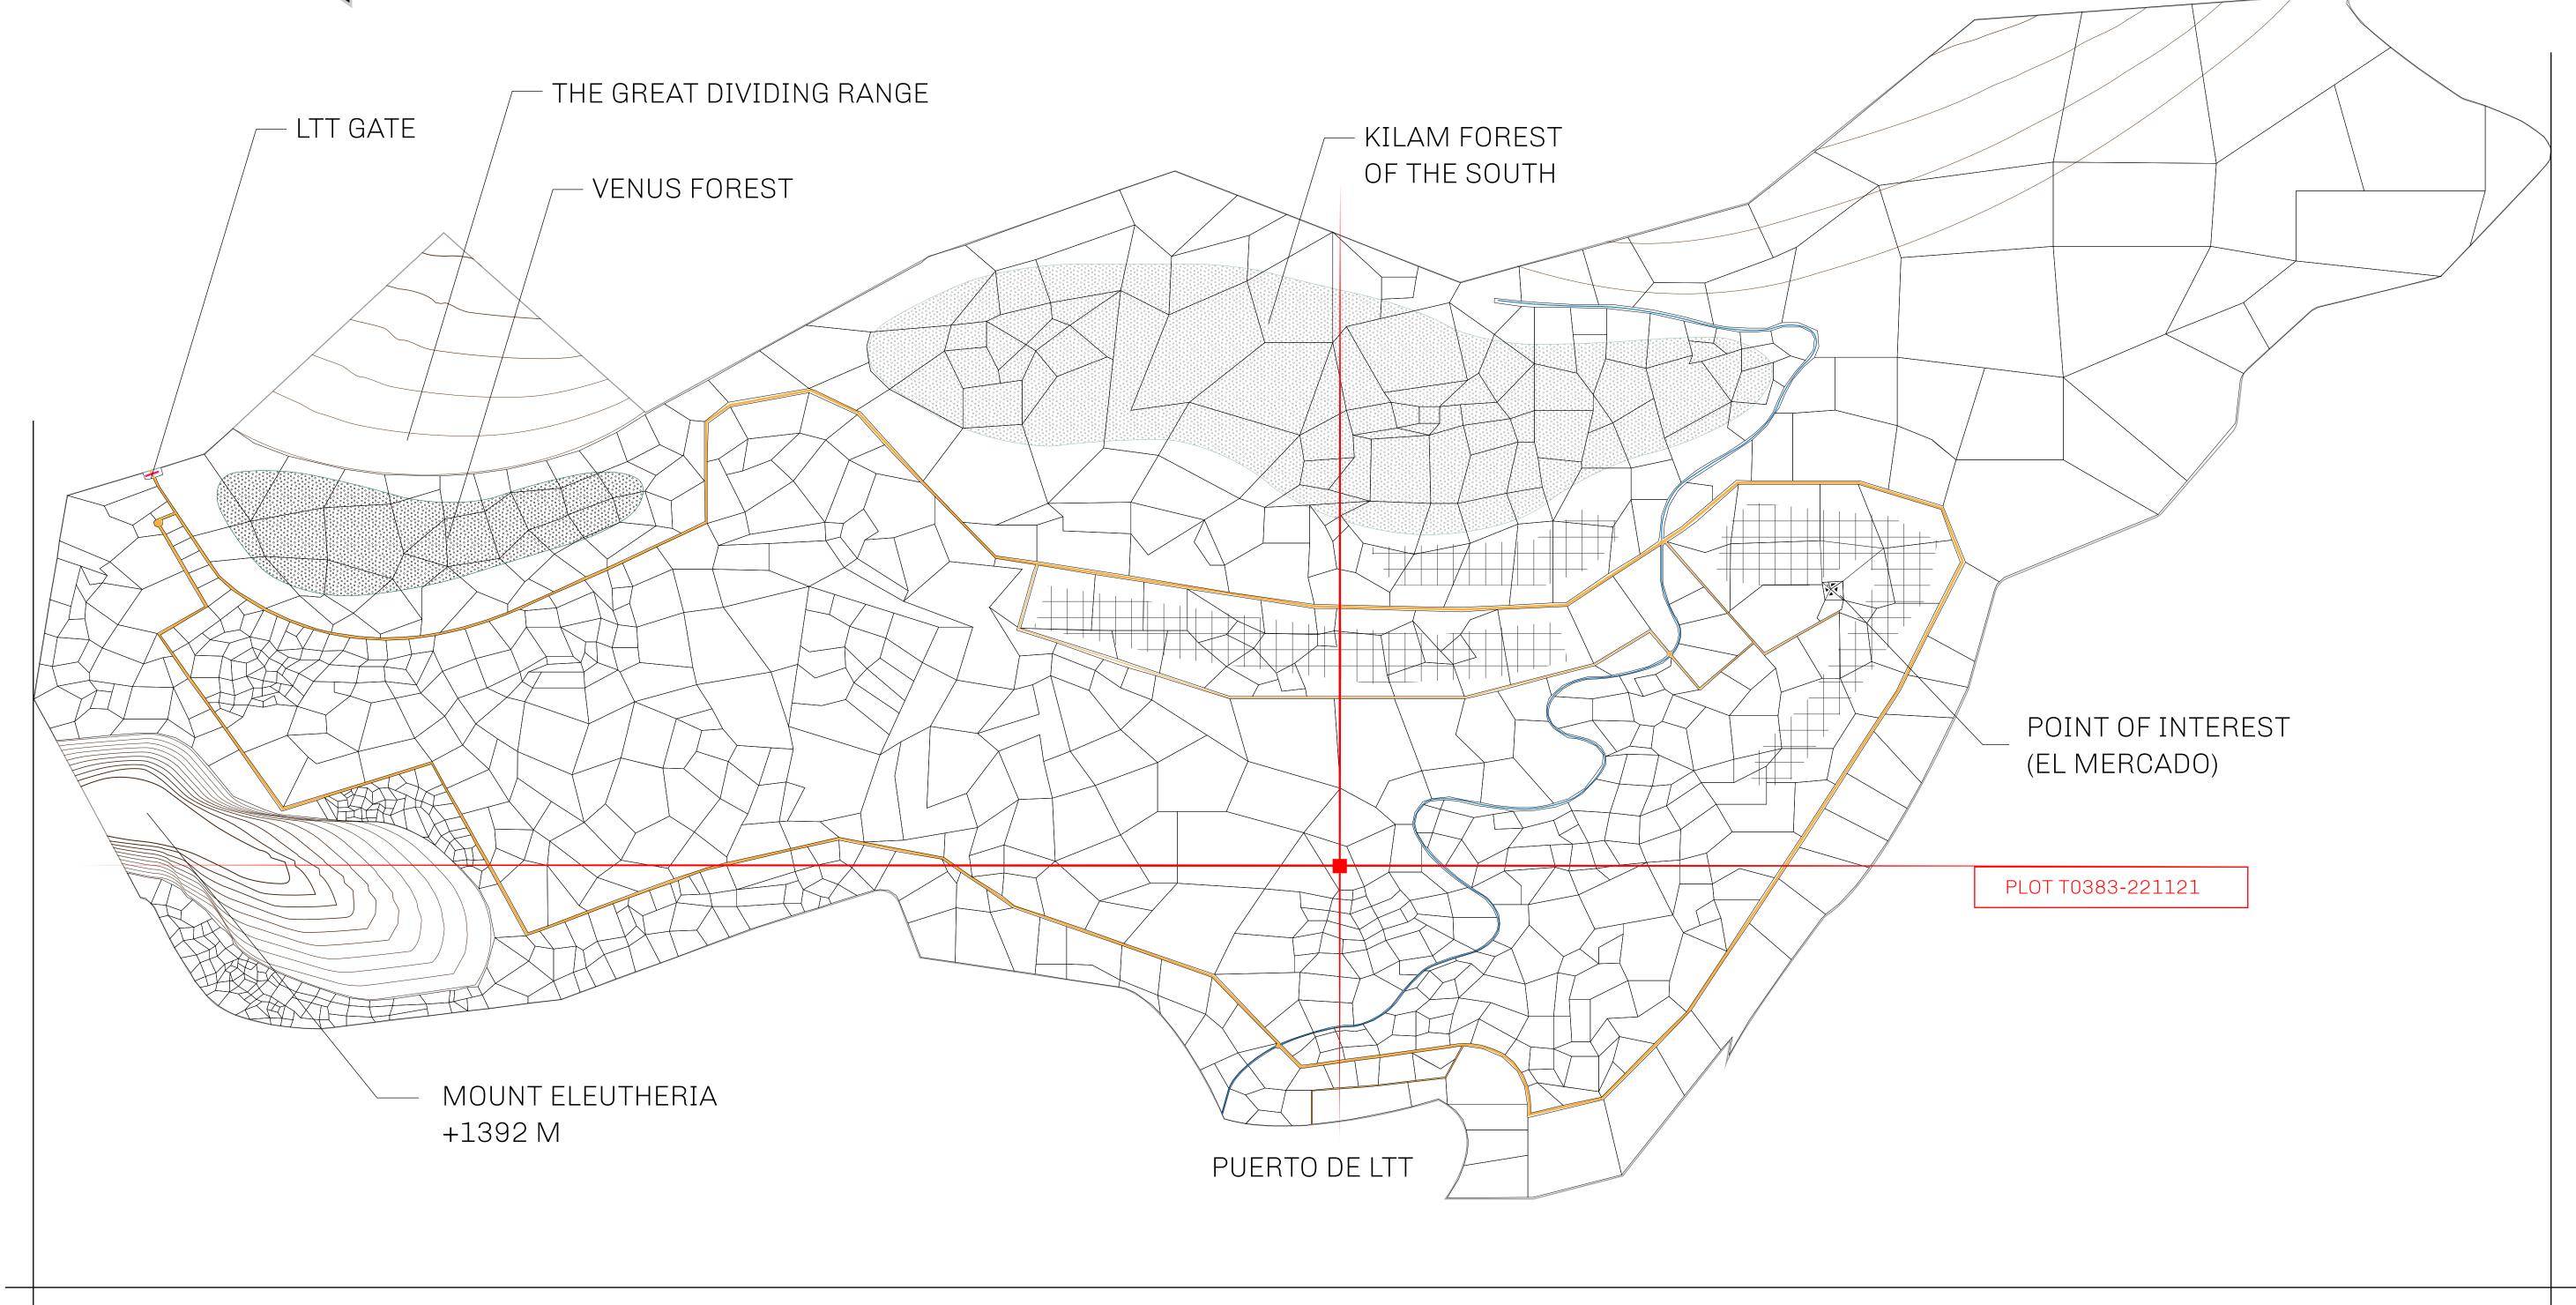

## THE SPANISH ARMADA

The most flamboyant of all of the states, this Spanish-speaking territory houses a clash of cultures. From the LTT trades in the El Mercado district to the solicitations for invites to the Great Empire, and even the traveling Caravans, it is a transient place; people are always on the move on the way to the Great Empire or a trek through the Dividing Range to the Royaume De Satoshi. Commerce uses derivations of LTT such as LTTE, LTTB, and LTTC.

## GEOGRAPHY

COASTLINE
BORDERS
HIGHEST POINT
LOWEST POINT
PLOTS
SCALE

193.03 KM (119.94 MILES)
OCEAN, THE GREAT EMPIRE
MT ELEUTHERIA +1392 M
PUERTO DE LTT 0 M

1045

1:50000