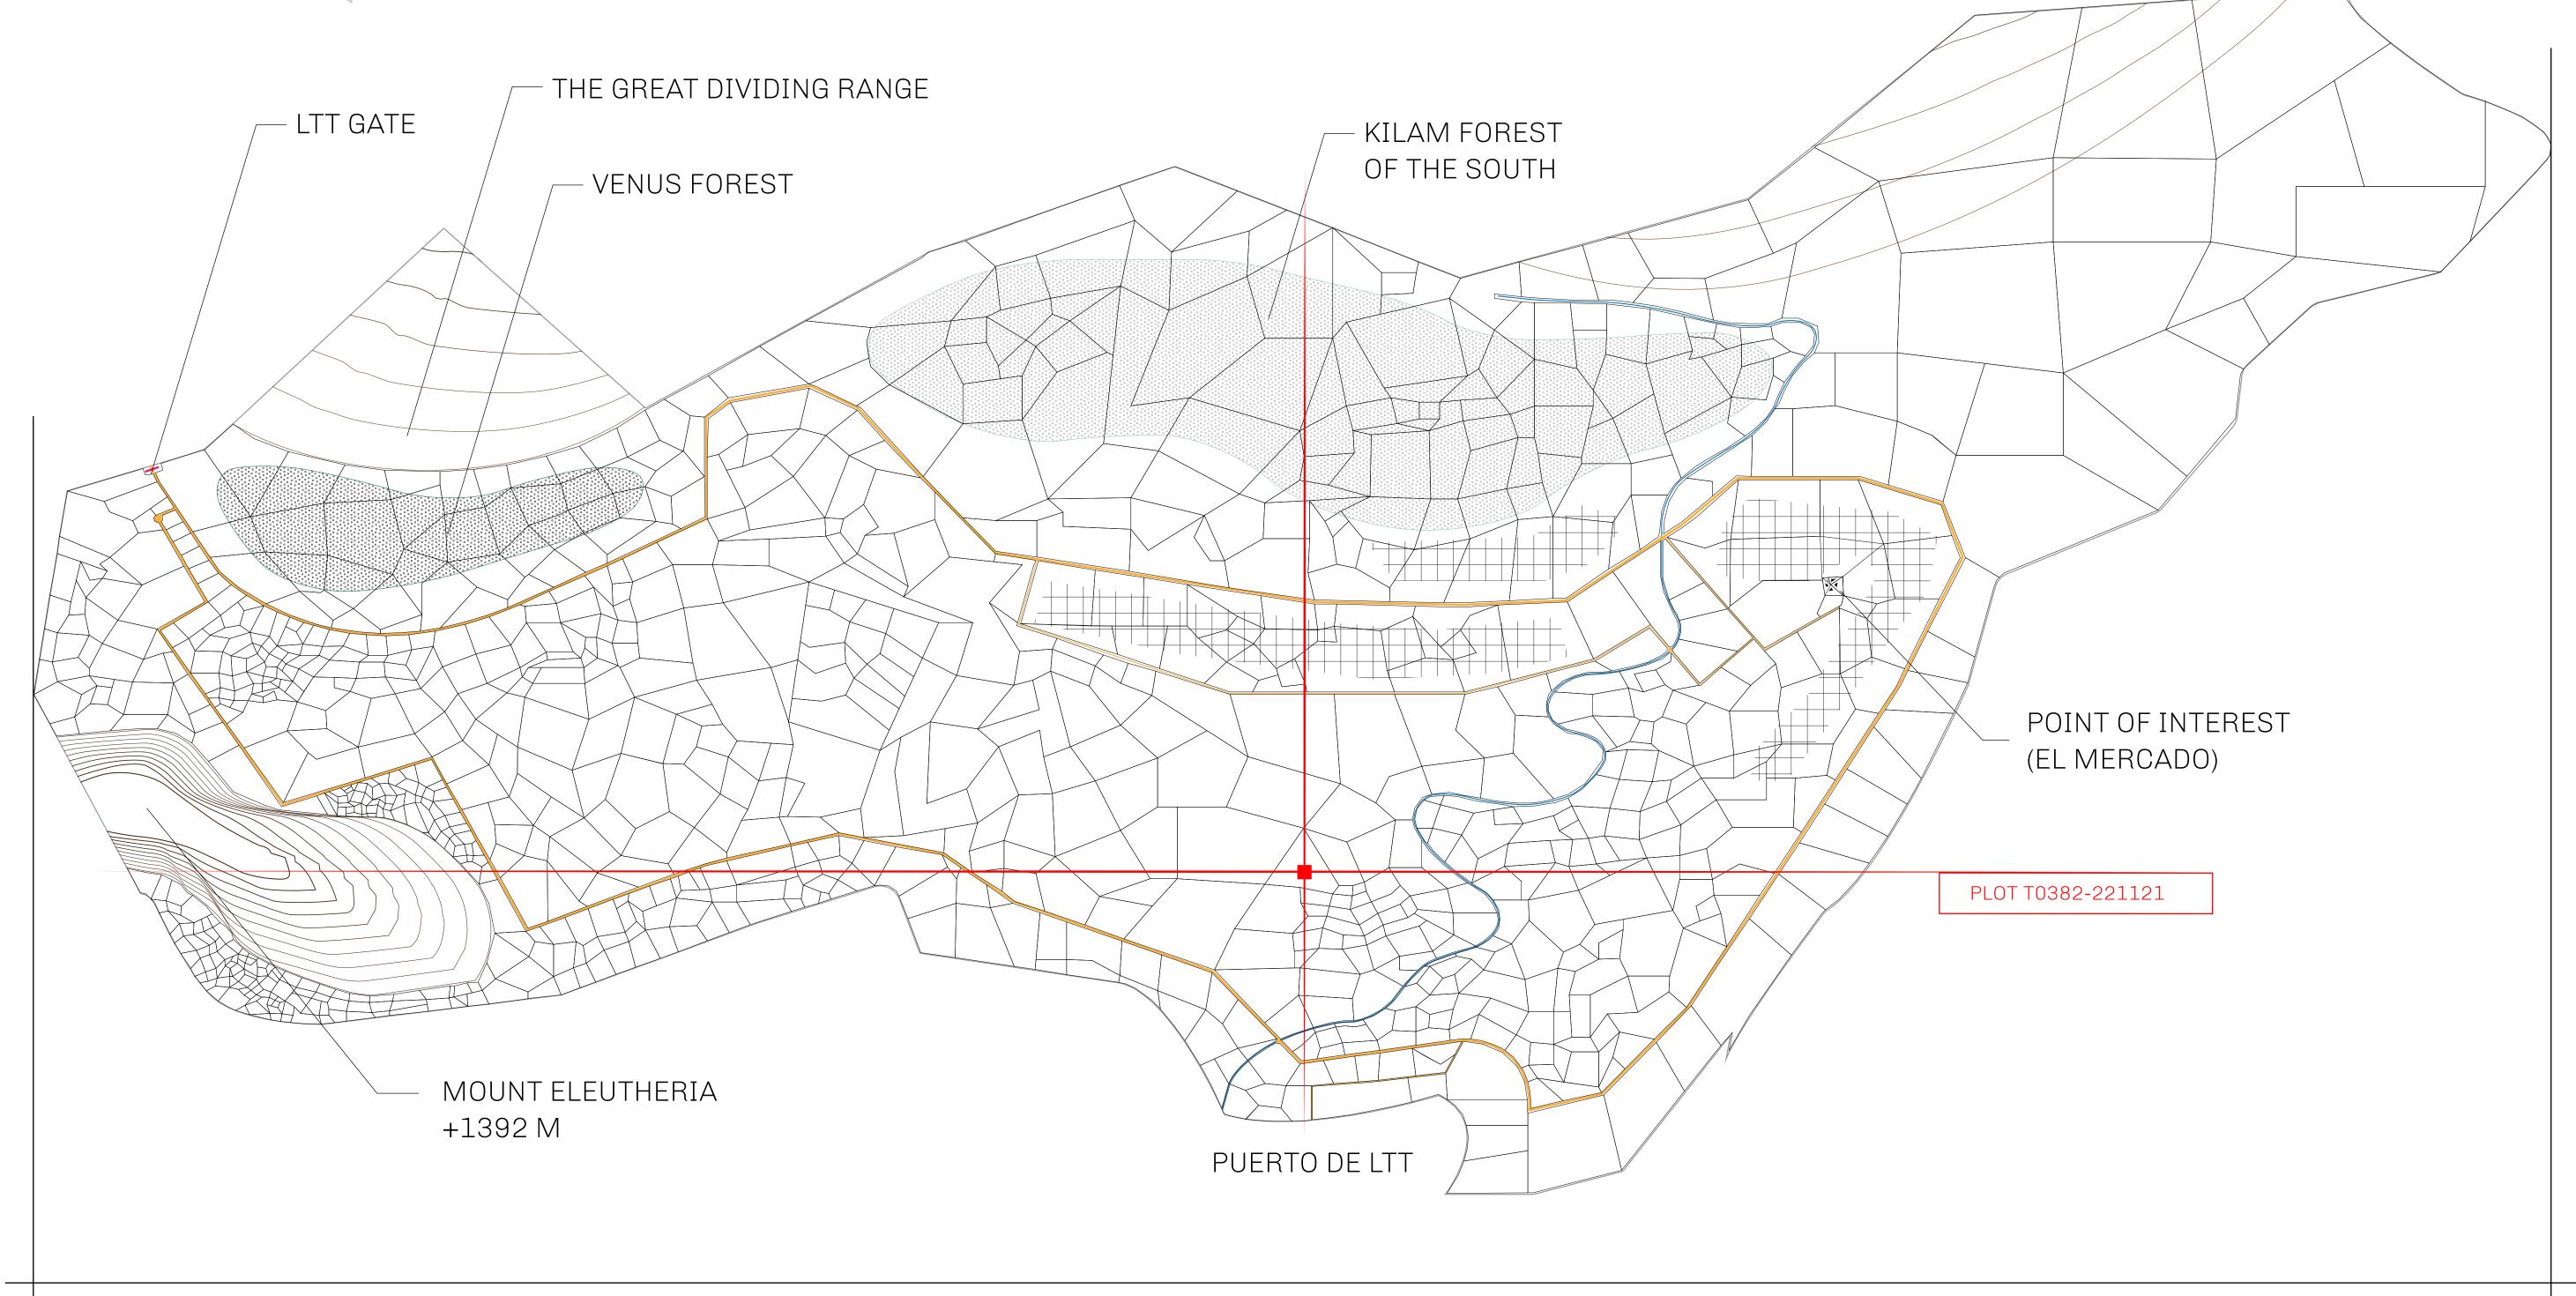

## THE SPANISH ARMADA

The most flamboyant of all of the states, this Spanish-speaking territory houses a clash of cultures. From the LTT trades in the El Mercado district to the solicitations for invites to the Great Empire, and even the traveling Caravans, it is a transient place; people are always on the move on the way to the Great Empire or a trek through the Dividing Range to the Royaume De Satoshi. Commerce uses derivations of LTT such as LTTE, LTTB, and LTTC.

## GEOGRAPHY

COASTLINE
BORDERS
HIGHEST POINT
LOWEST POINT
PLOTS
SCALE

193.03 KM (119.94 MILES)
OCEAN, THE GREAT EMPIRE
MT ELEUTHERIA +1392 M
PUERTO DE LTT 0 M

1045

1:50000

## H.M. LNFT Land Registry

ADMINISTRATIVE AREA

T0382-221121

TITLE NUMBER

TERRITORIO LTT ST

ISSUED 22 November 2021

Type W-T: Share of 0.1% of all BUN sales (rewarded in Credits) plus 1% of all LTT redeemed based on OWNER ENTITLEMENT number of NFT Stories minted; Mint 4 NFT Stories