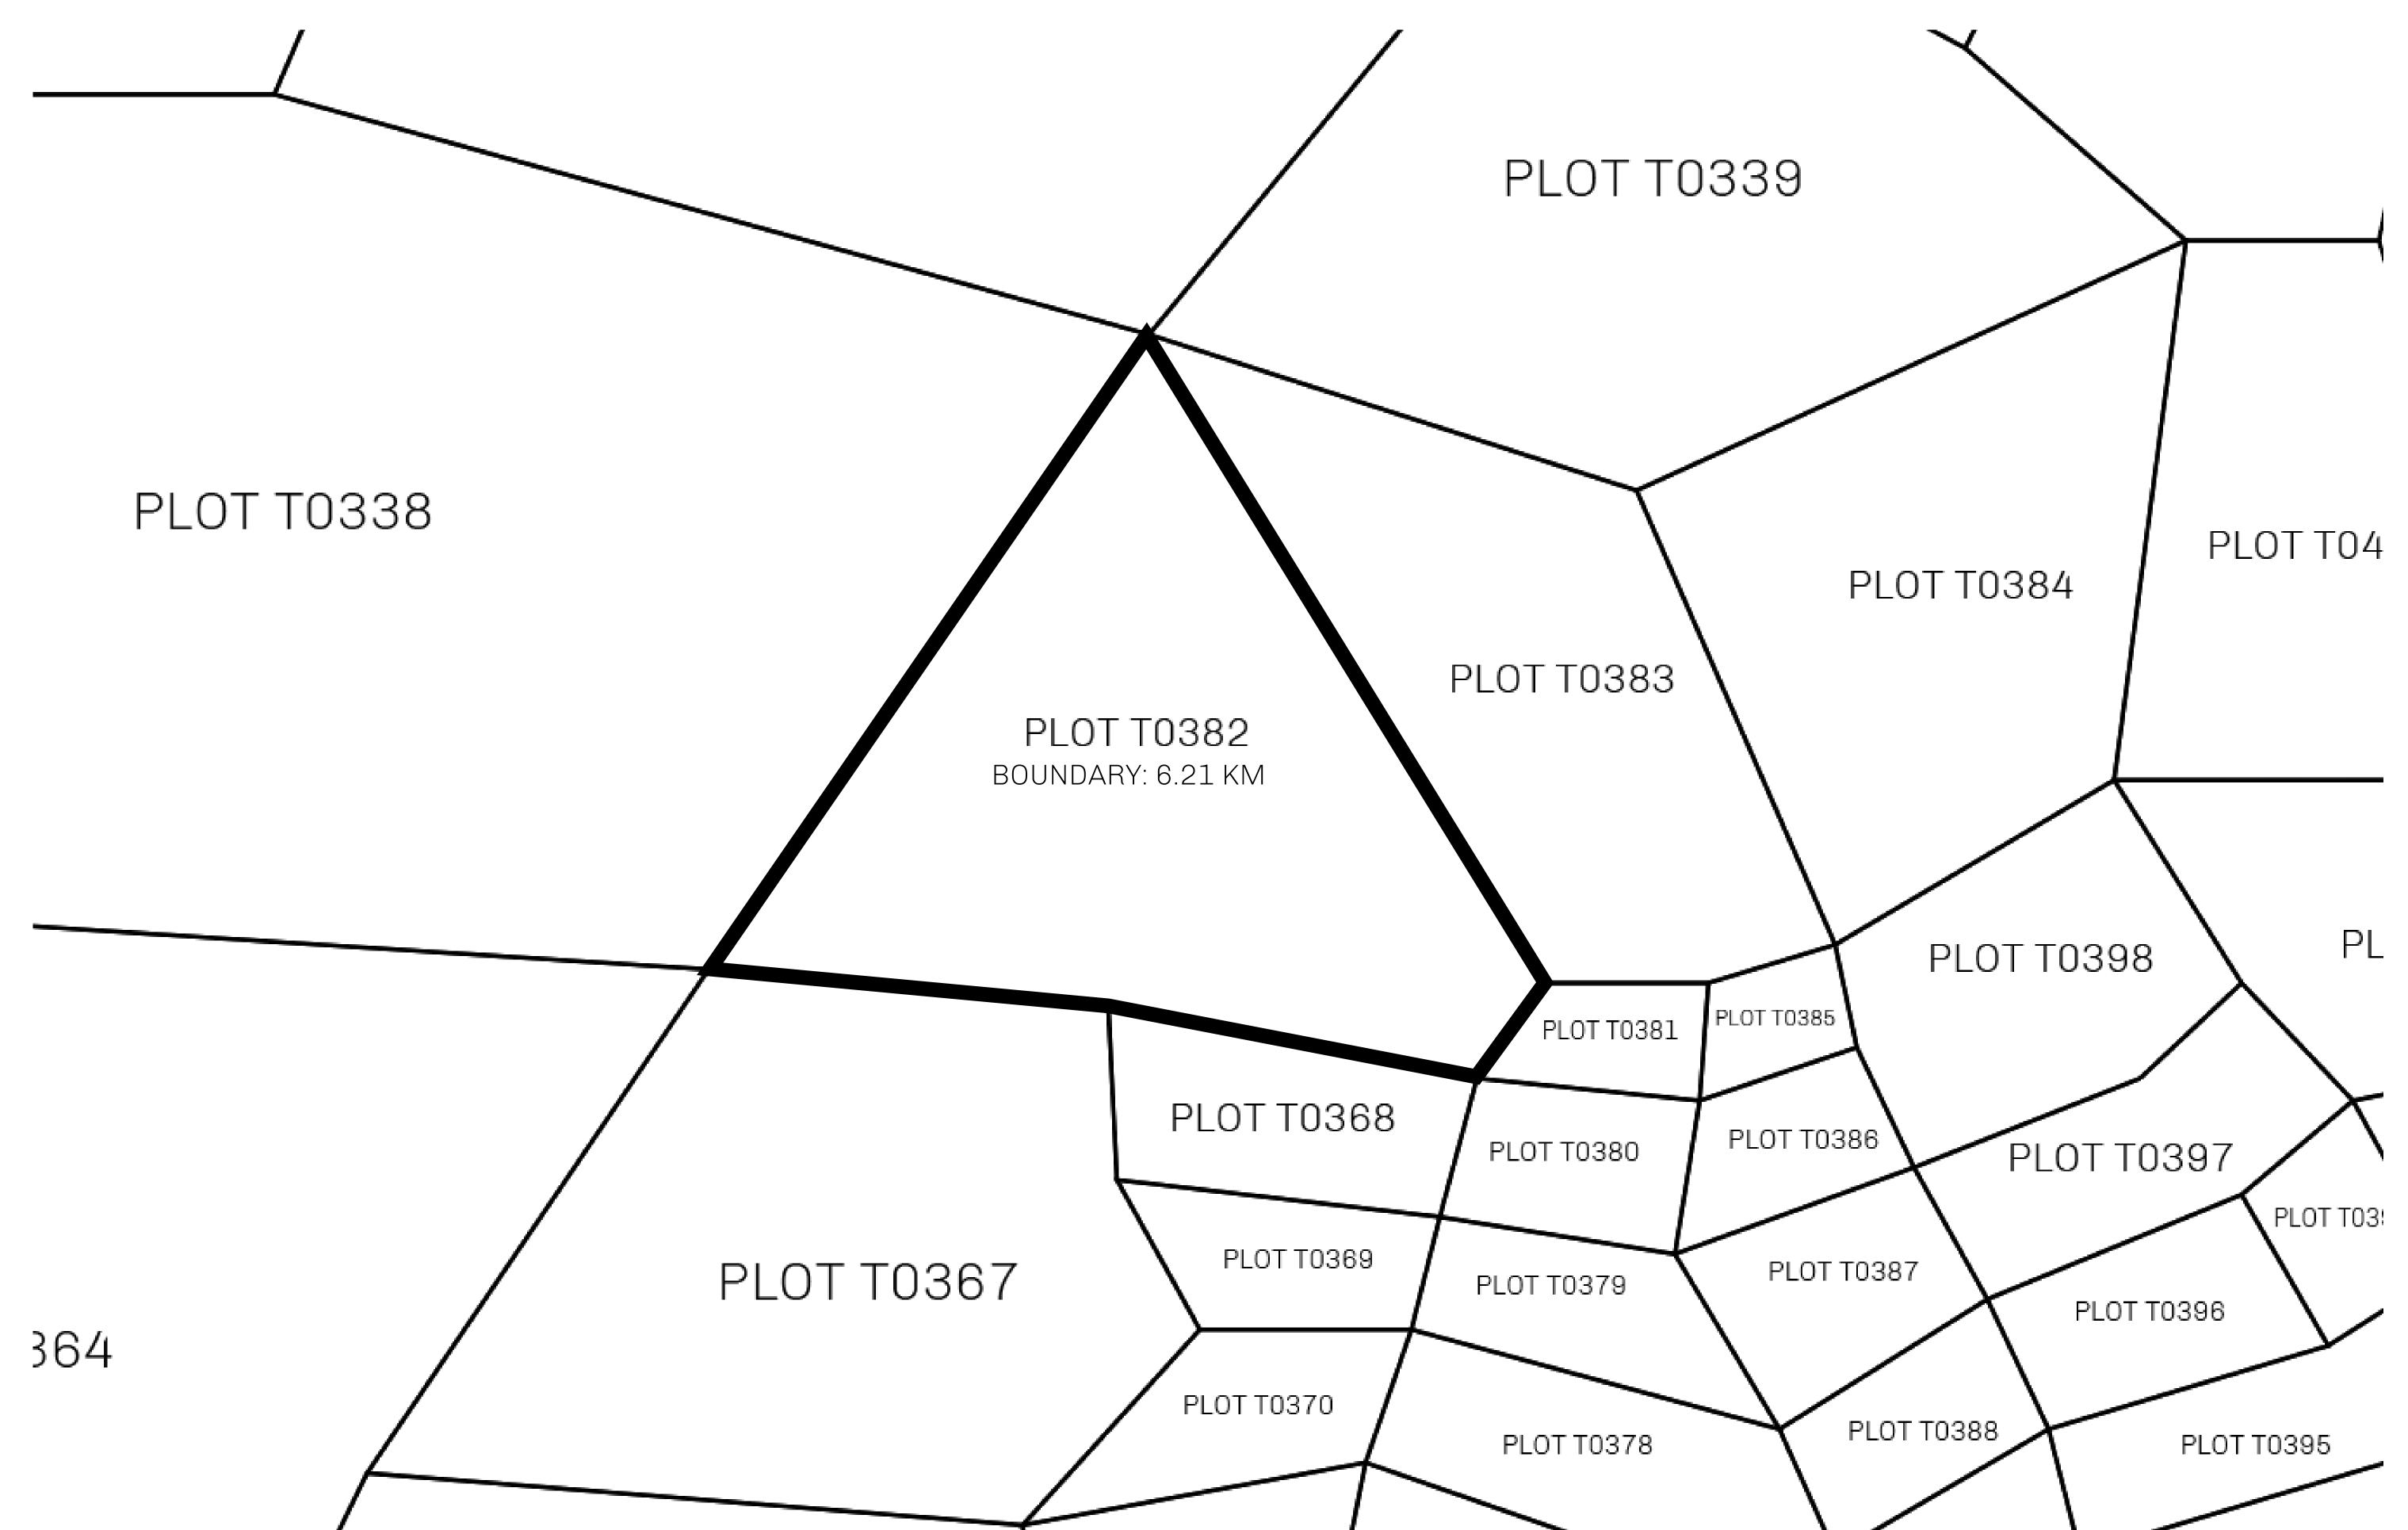

## H.M. LNFT Land Registry

ADMINISTRATIVE AREA

T0382-221121

TITLE NUMBER

TERRITORIO LTT ST

ISSUED 22 November 2021

Type W-T: Share of 0.1% of all BUN sales (rewarded in Credits) plus 1% of all LTT redeemed based on OWNER ENTITLEMENT number of NFT Stories minted; Mint 4 NFT Stories