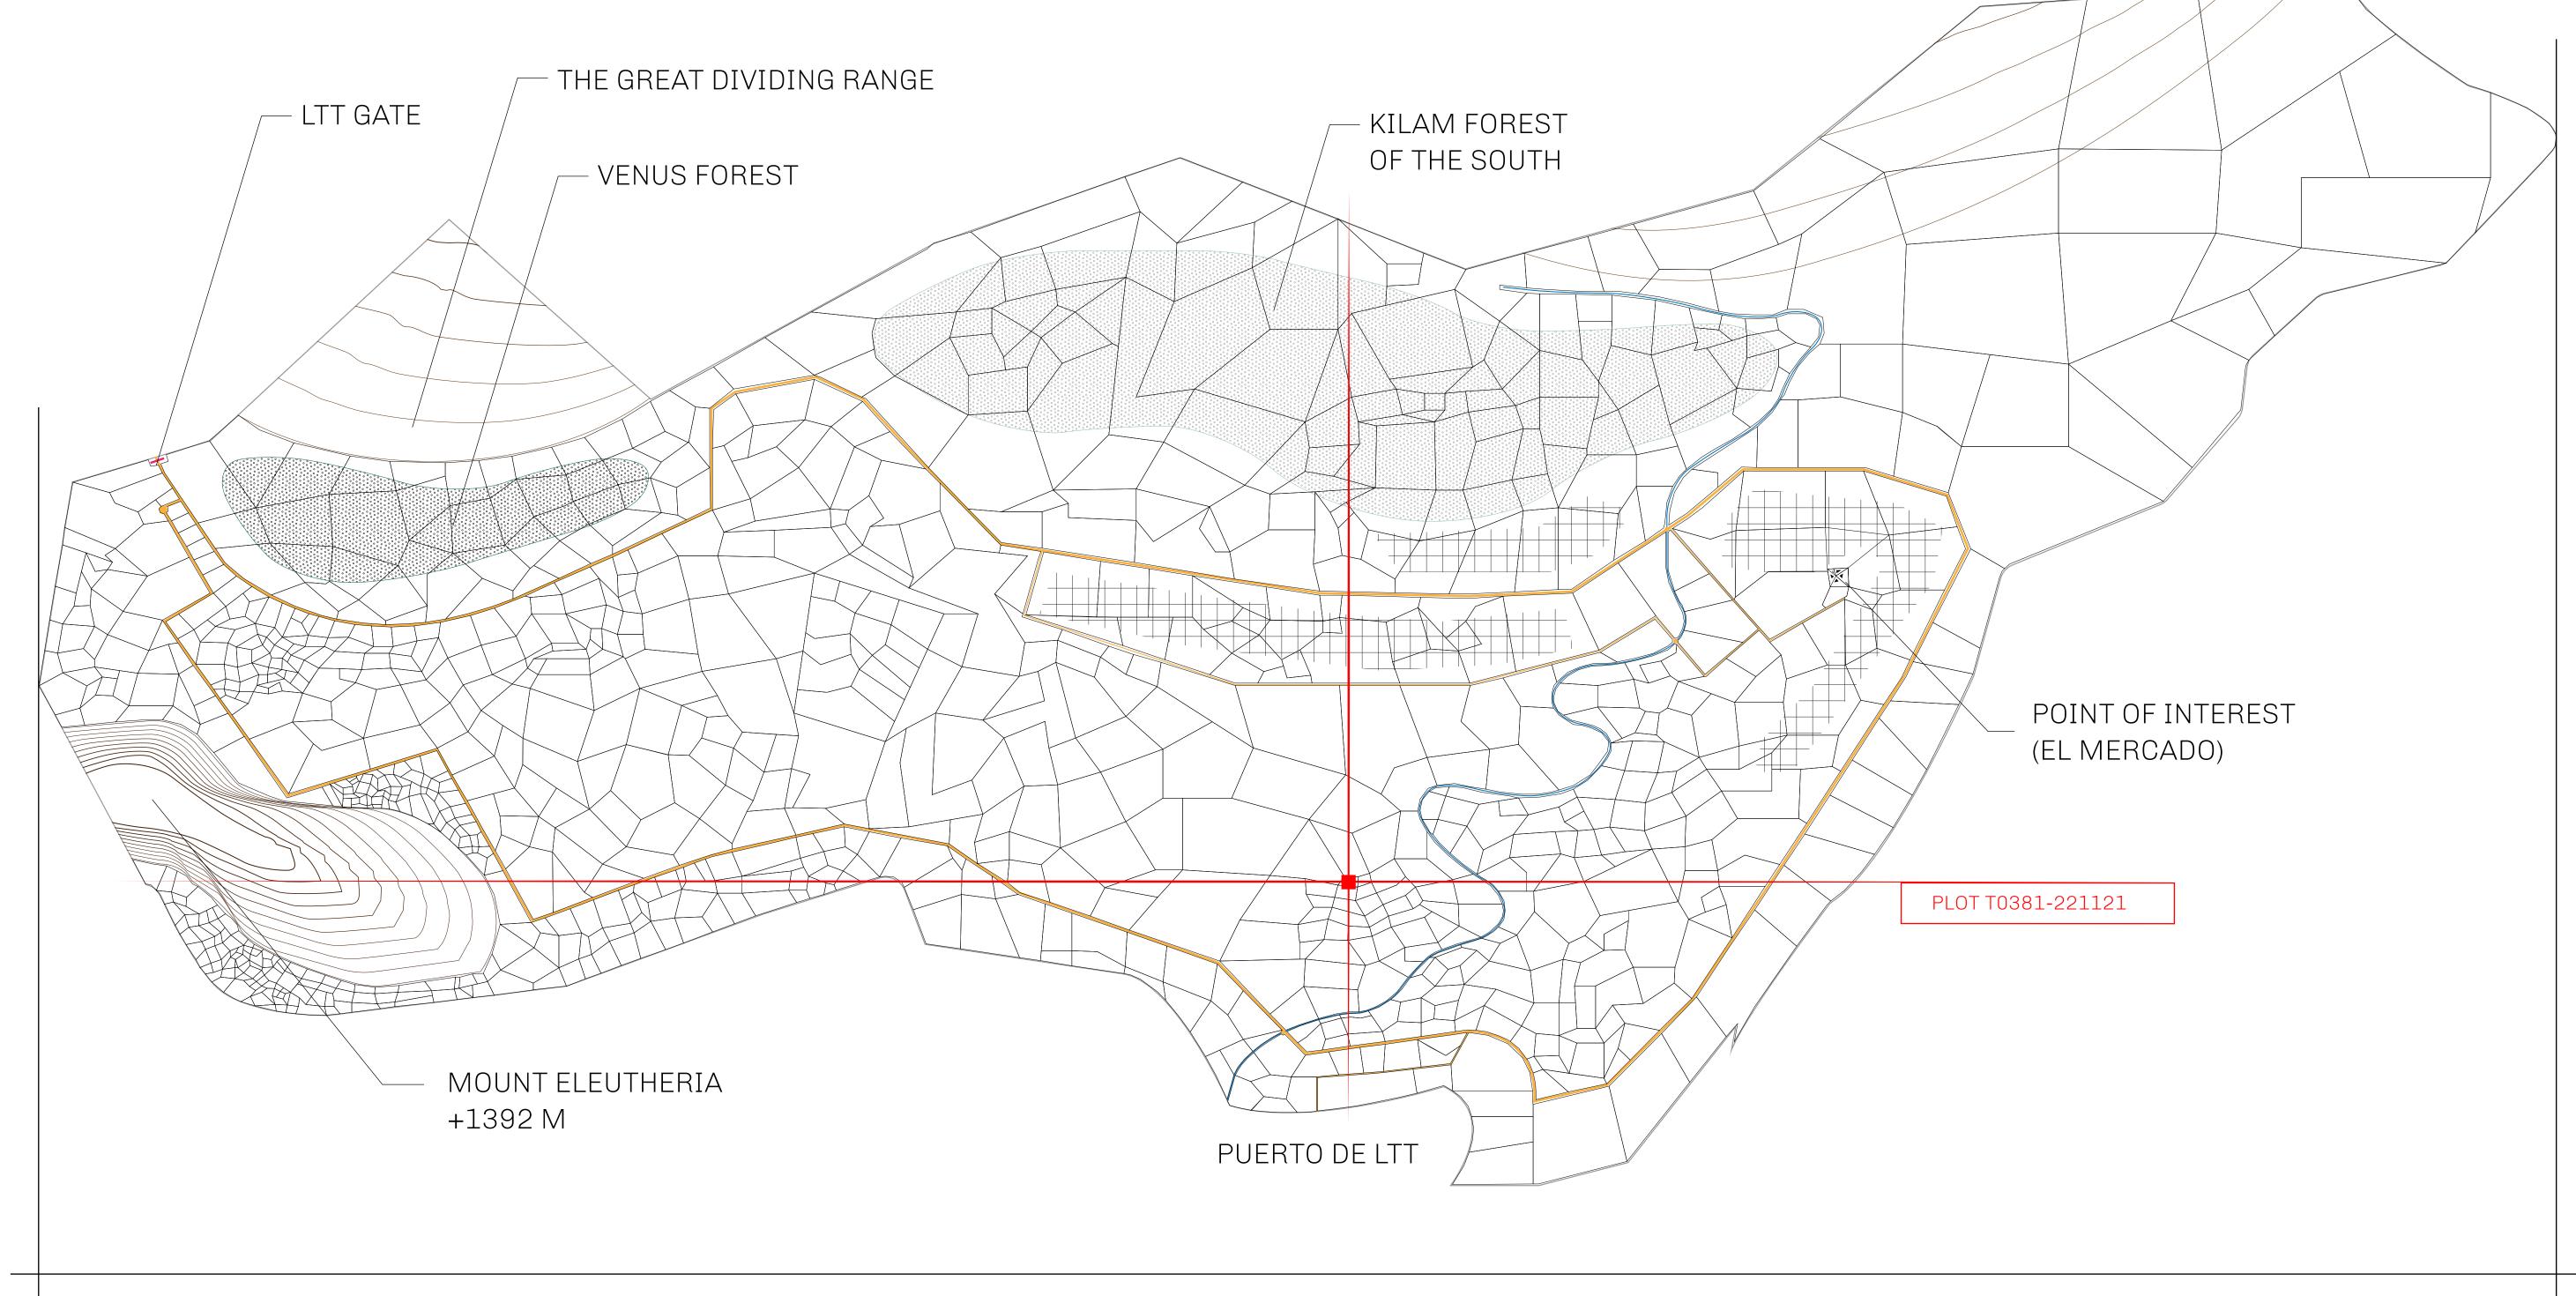

## THE SPANISH ARMADA

The most flamboyant of all of the states, this Spanish-speaking territory houses a clash of cultures. From the LTT trades in the El Mercado district to the solicitations for invites to the Great Empire, and even the traveling Caravans, it is a transient place; people are always on the move on the way to the Great Empire or a trek through the Dividing Range to the Royaume De Satoshi. Commerce uses derivations of LTT such as LTTE, LTTB, and LTTC.

## GEOGRAPHY

COASTLINE
BORDERS
HIGHEST POINT
LOWEST POINT
PLOTS
SCALE

193.03 KM (119.94 MILES)
OCEAN, THE GREAT EMPIRE
MT ELEUTHERIA +1392 M
PUERTO DE LTT 0 M

1045

1:50000