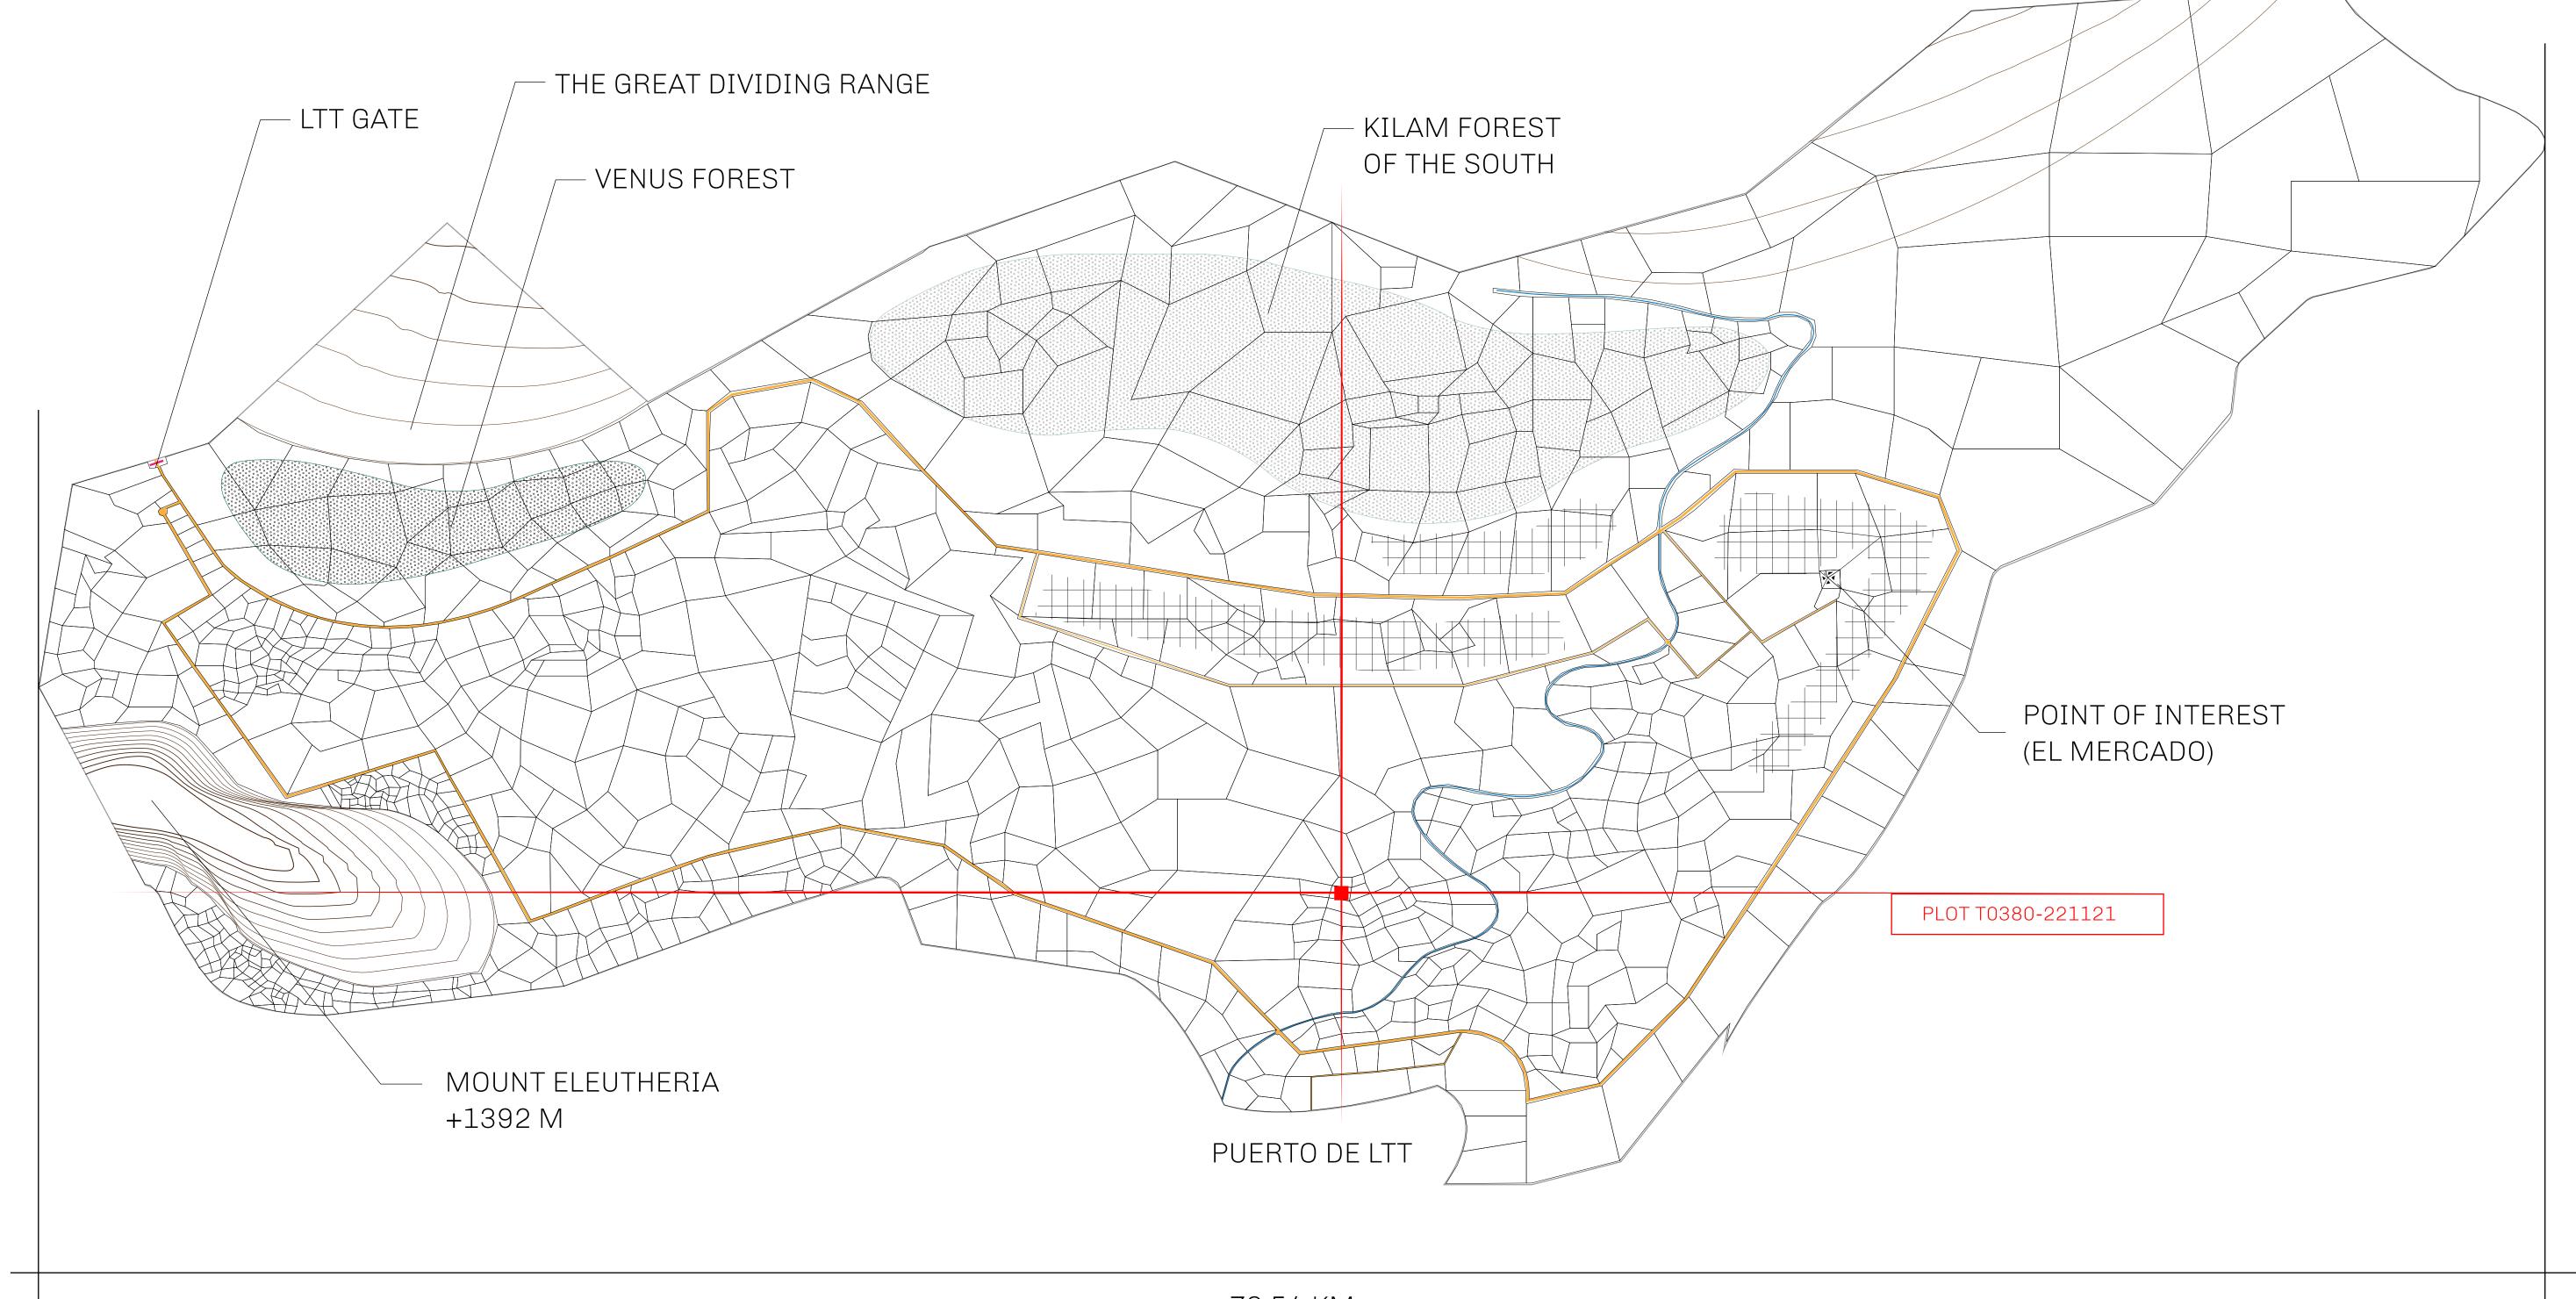

## THE SPANISH ARMADA

The most flamboyant of all of the states, this Spanish-speaking territory houses a clash of cultures. From the LTT trades in the El Mercado district to the solicitations for invites to the Great Empire, and even the traveling Caravans, it is a transient place; people are always on the move on the way to the Great Empire or a trek through the Dividing Range to the Royaume De Satoshi. Commerce uses derivations of LTT such as LTTE, LTTB, and LTTC.

## GEOGRAPHY

COASTLINE
BORDERS
HIGHEST POINT
LOWEST POINT
PLOTS
SCALE

193.03 KM (119.94 MILES)
OCEAN, THE GREAT EMPIRE
MT ELEUTHERIA +1392 M
PUERTO DE LTT 0 M

1045

1:50000

## H.M. LNFT Land Registry

T0380-221121

TITLE NUMBER

ADMINISTRATIVE AREA

TERRITORIO LTT ST

ISSUED 22 November 2021 . J.

SCALE **1/50000** 

Type W-T: Share of 0.1% of all BUN sales (rewarded in Credits) plus 1% of all LTT redeemed based on OWNER ENTITLEMENT number of NFT Stories minted; Mint 4 NFT Stories