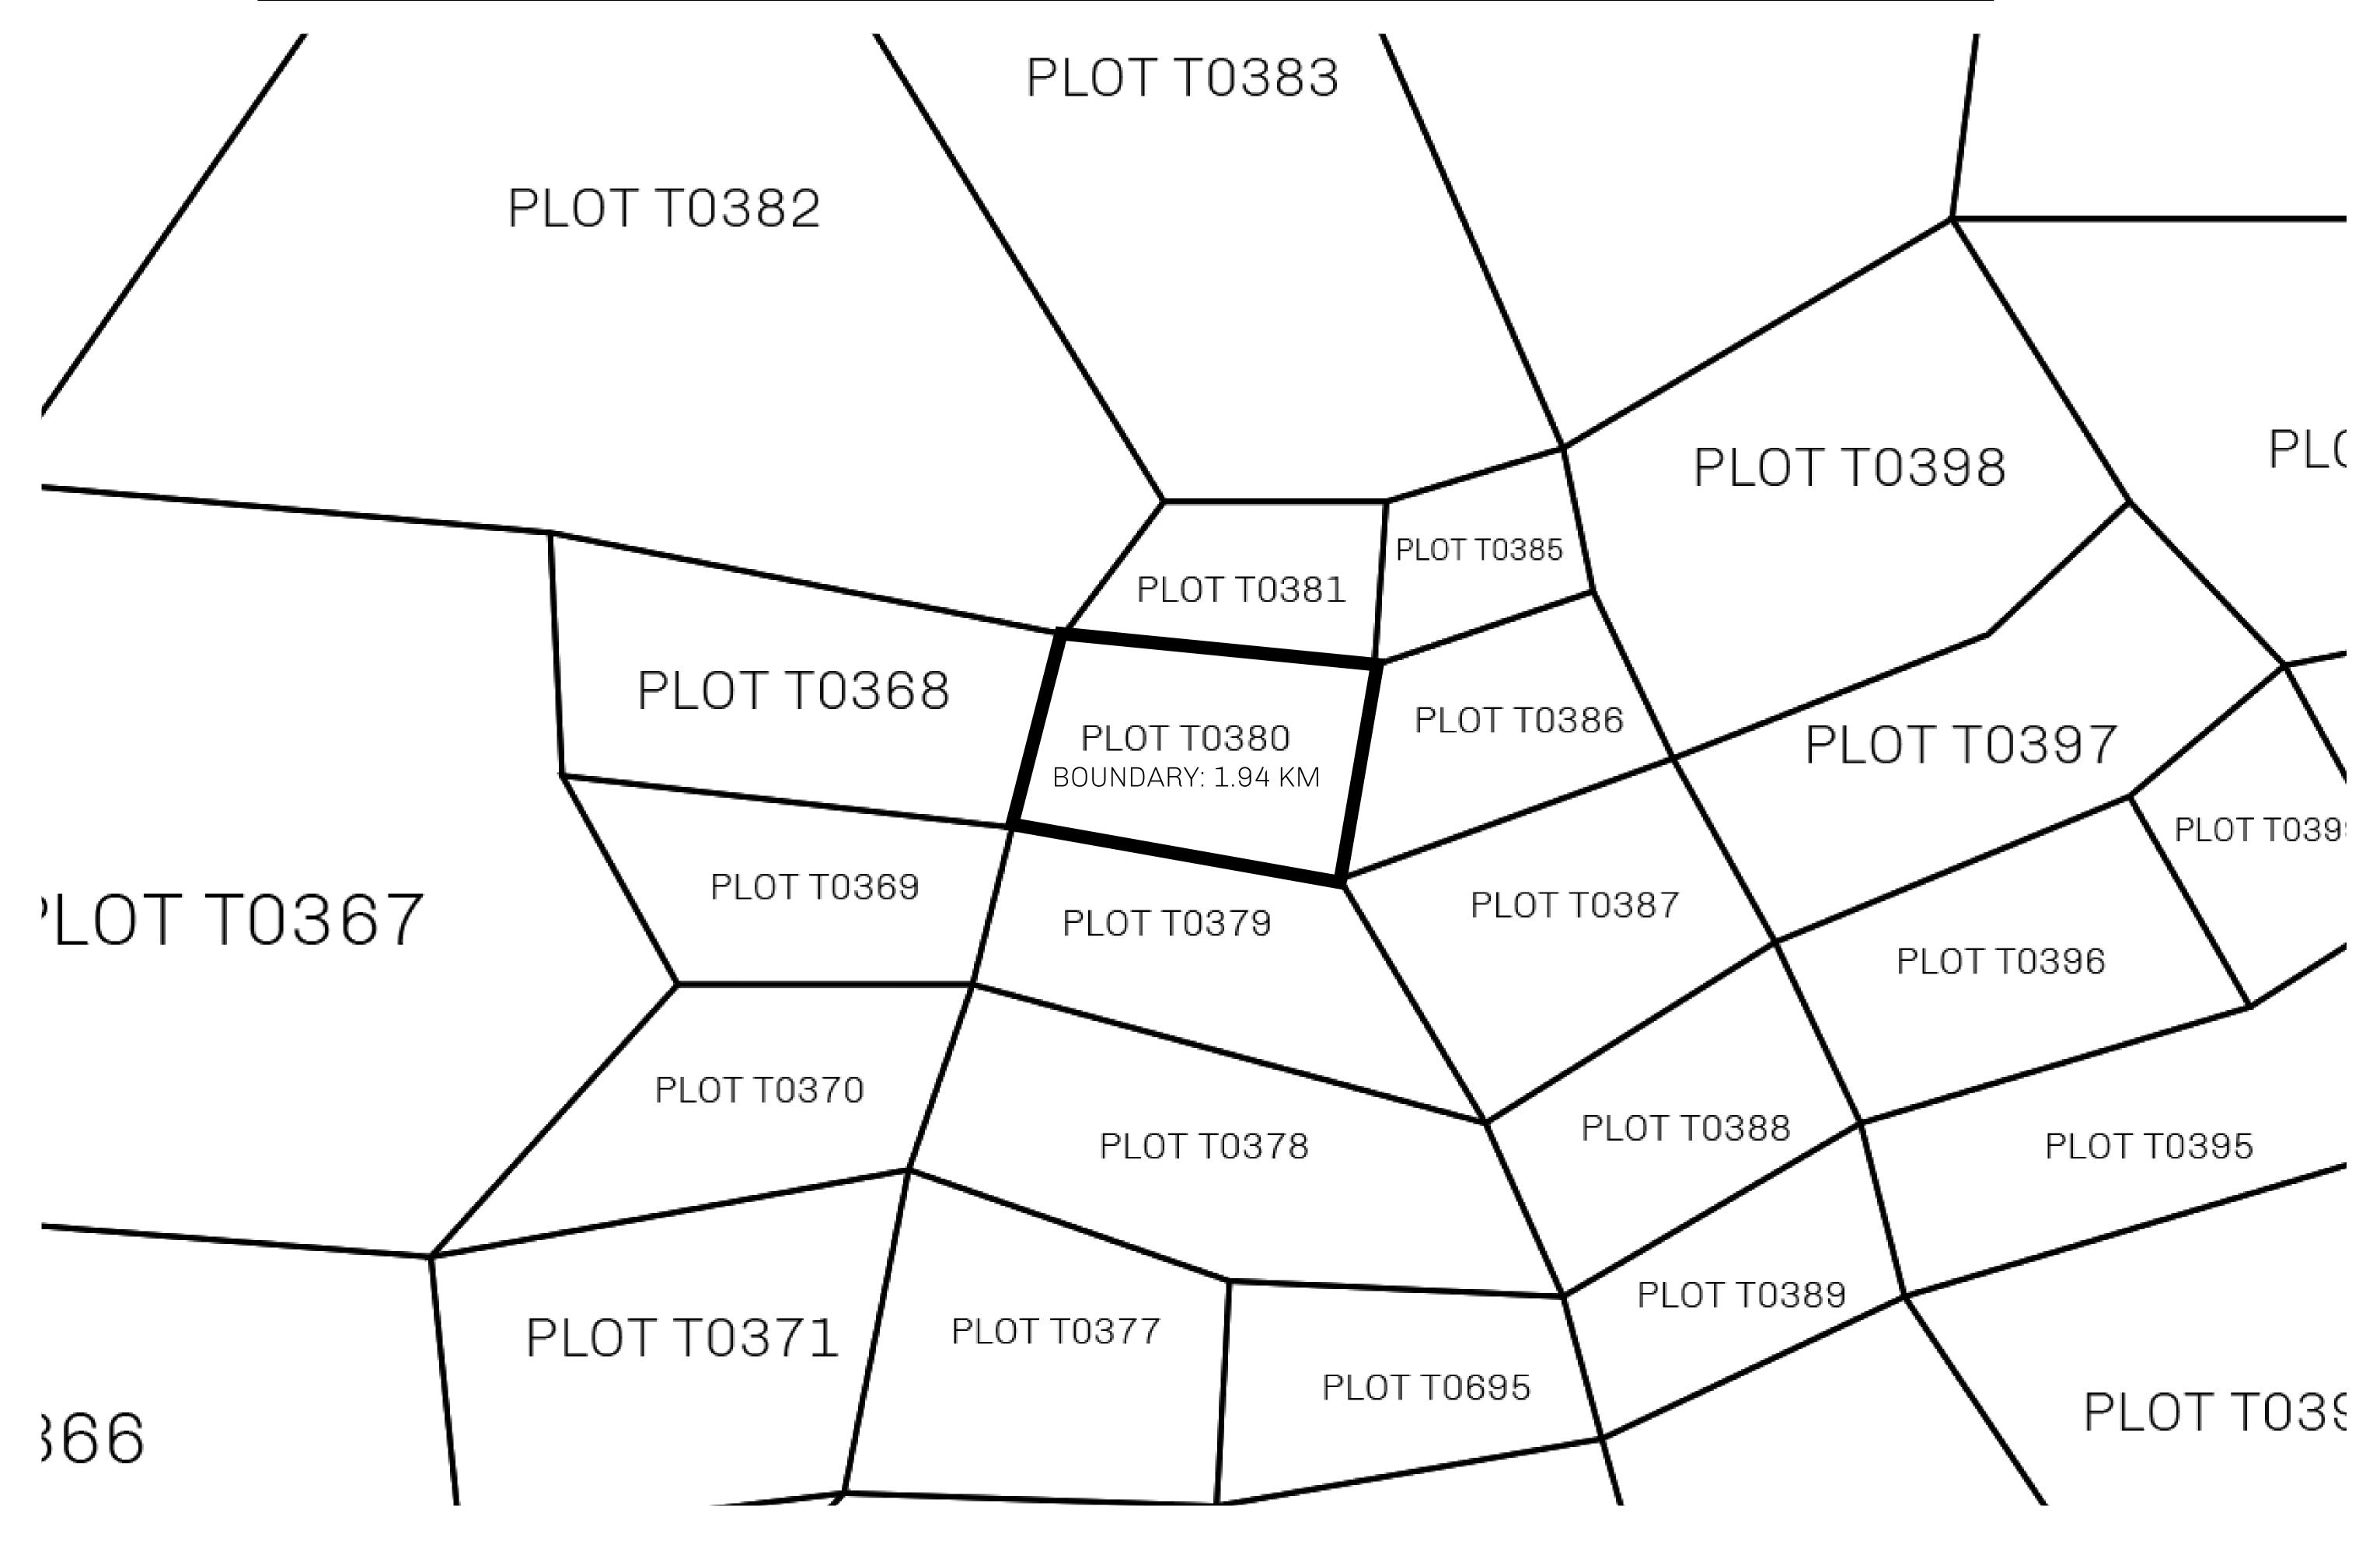

## H.M. LNFT Land Registry

T0380-221121

TITLE NUMBER

ADMINISTRATIVE AREA

TERRITORIO LTT ST

ISSUED 22 November 2021 . J.

SCALE **1/50000** 

Type W-T: Share of 0.1% of all BUN sales (rewarded in Credits) plus 1% of all LTT redeemed based on OWNER ENTITLEMENT number of NFT Stories minted; Mint 4 NFT Stories