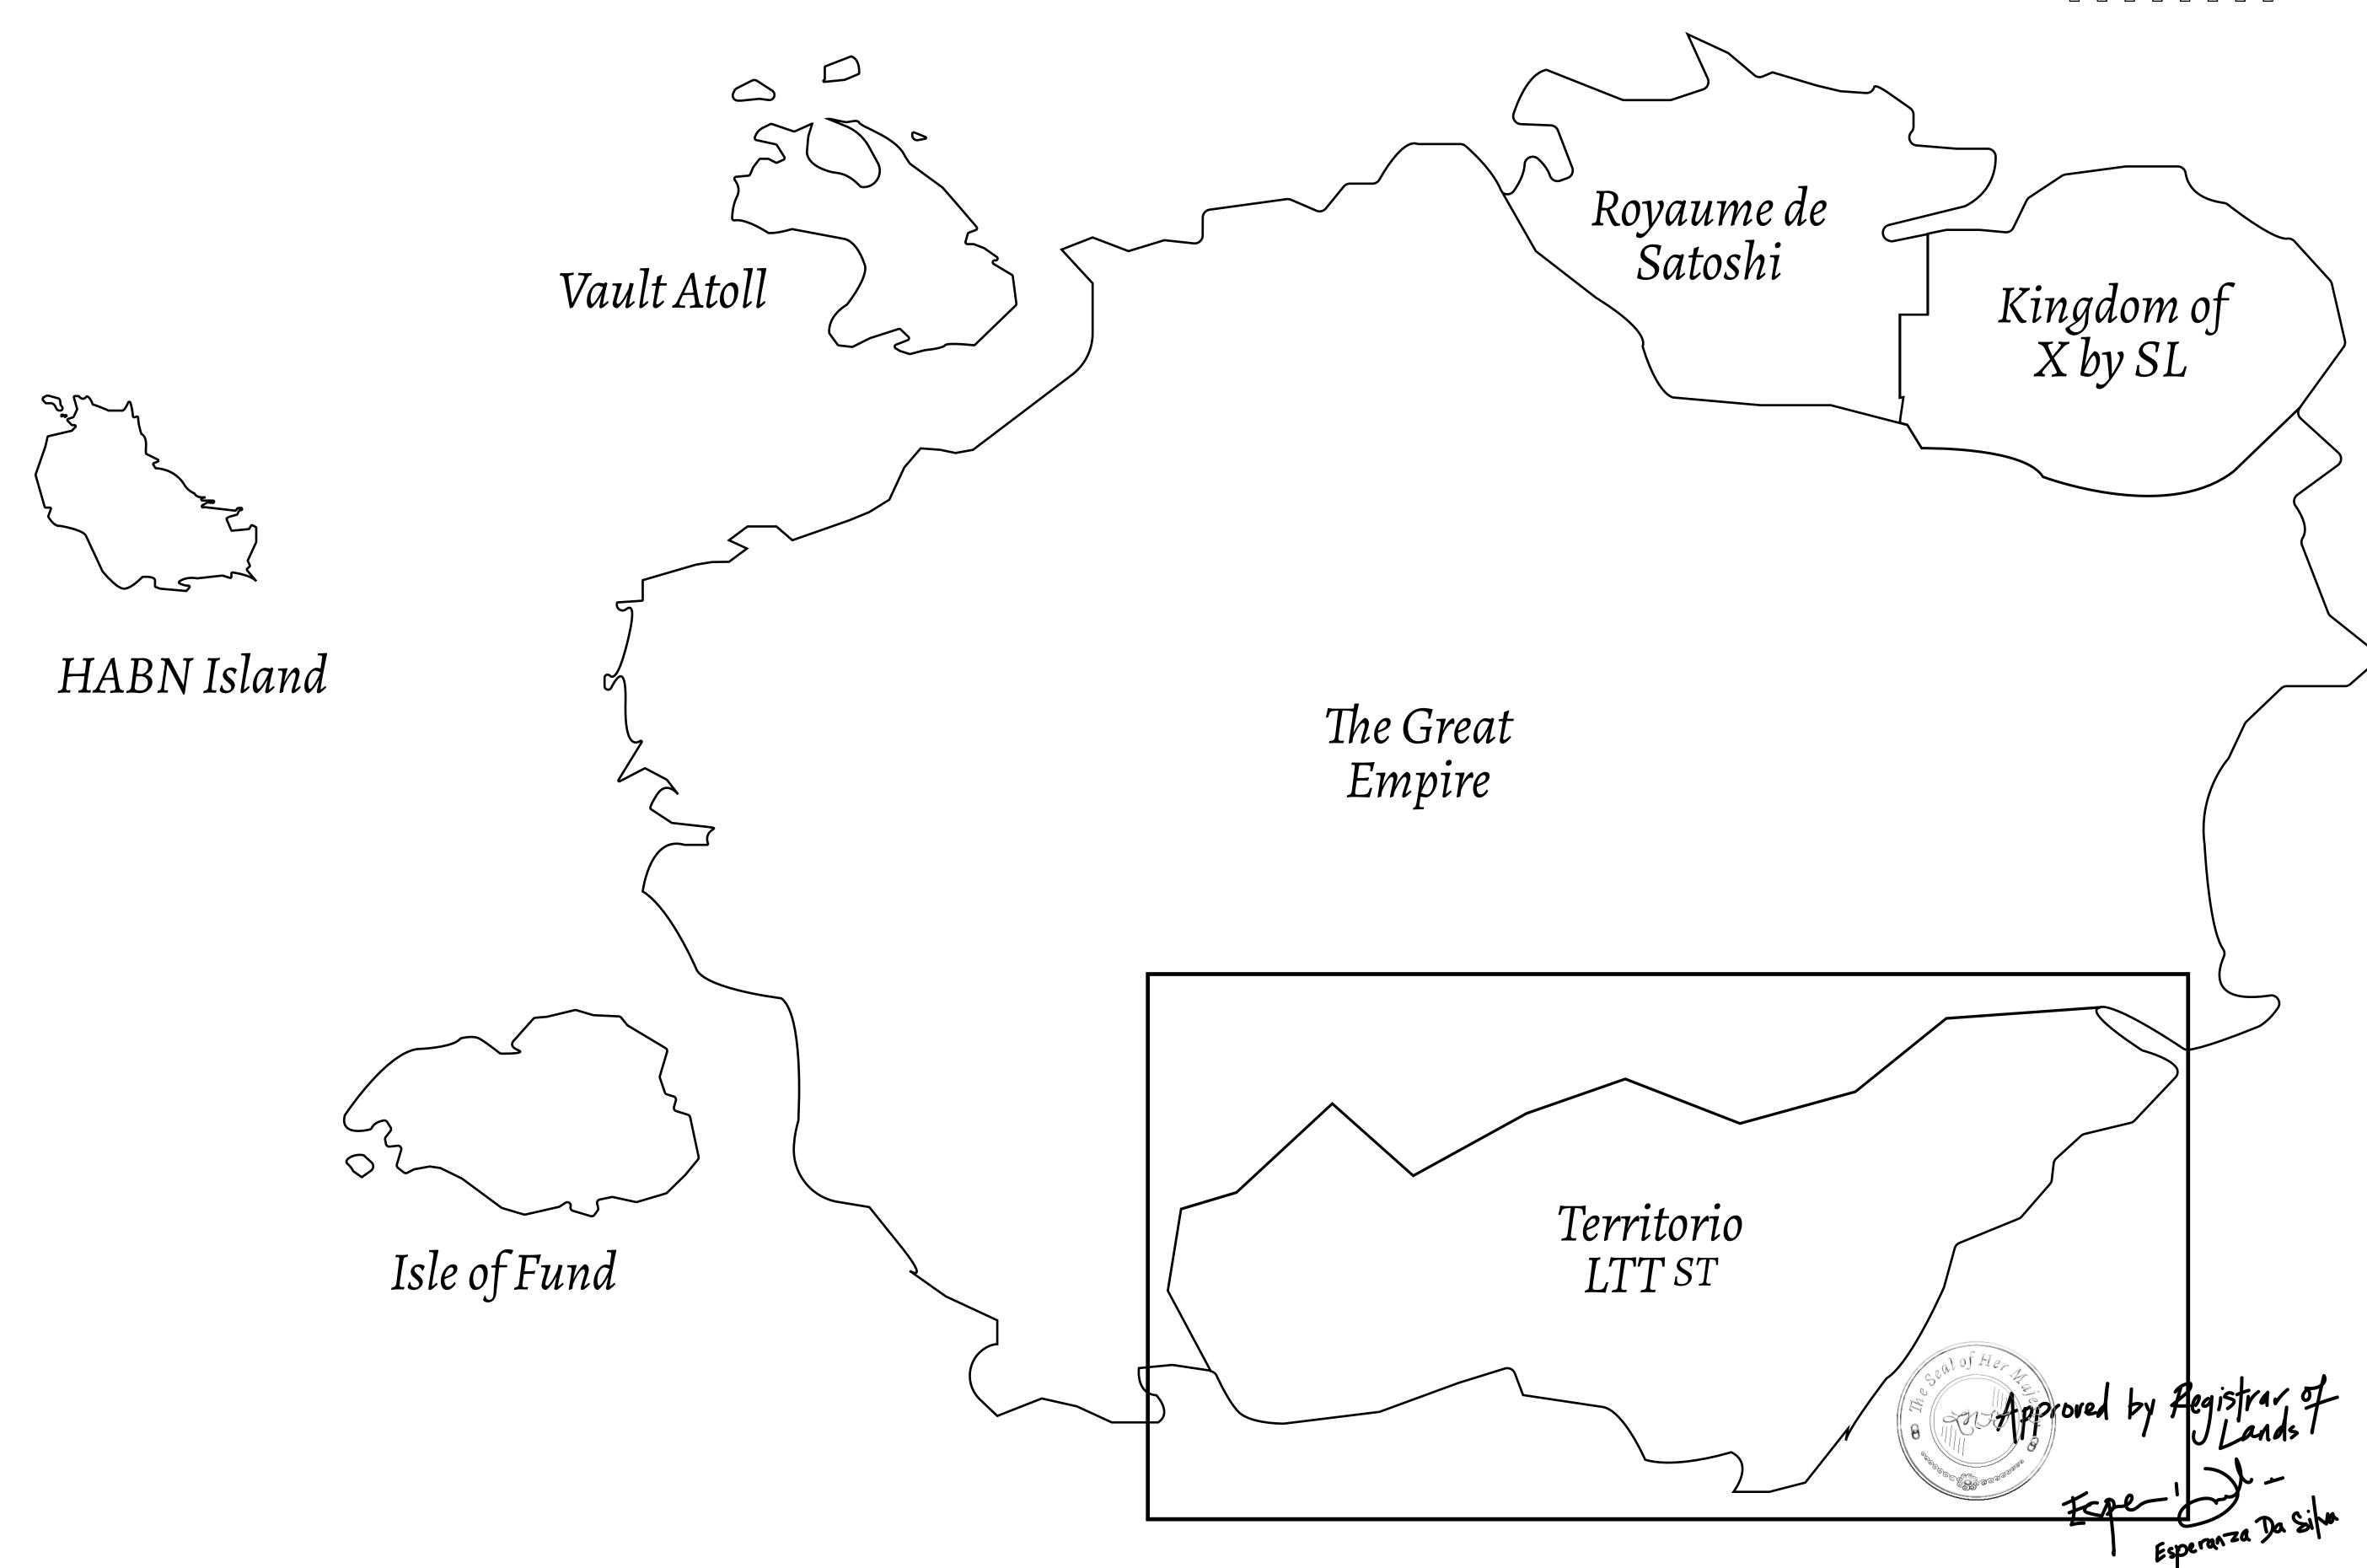

## THE SPANISH ARMADA

The most flamboyant of all of the states, this Spanish-speaking territory houses a clash of cultures. From the LTT trades in the El Mercado district to the solicitations for invites to the Great Empire, and even the traveling Caravans, it is a transient place; people are always on the move on the way to the Great Empire or a trek through the Dividing Range to the Royaume De Satoshi. Commerce uses derivations of LTT such as LTTE, LTTB, and LTTC.

## GEOGRAPHY

COASTLINE
BORDERS
HIGHEST POINT
LOWEST POINT
PLOTS
SCALE

193.03 KM (119.94 MILES)
OCEAN, THE GREAT EMPIRE
MT ELEUTHERIA +1392 M
PUERTO DE LTT 0 M

1045

1:50000

## H.M. LNFT Land Registry

T0380-221121

TITLE NUMBER

ADMINISTRATIVE AREA

TERRITORIO LTT ST

ISSUED 22 November 2021 . J.

SCALE **1/50000** 

Type W-T: Share of 0.1% of all BUN sales (rewarded in Credits) plus 1% of all LTT redeemed based on OWNER ENTITLEMENT number of NFT Stories minted; Mint 4 NFT Stories