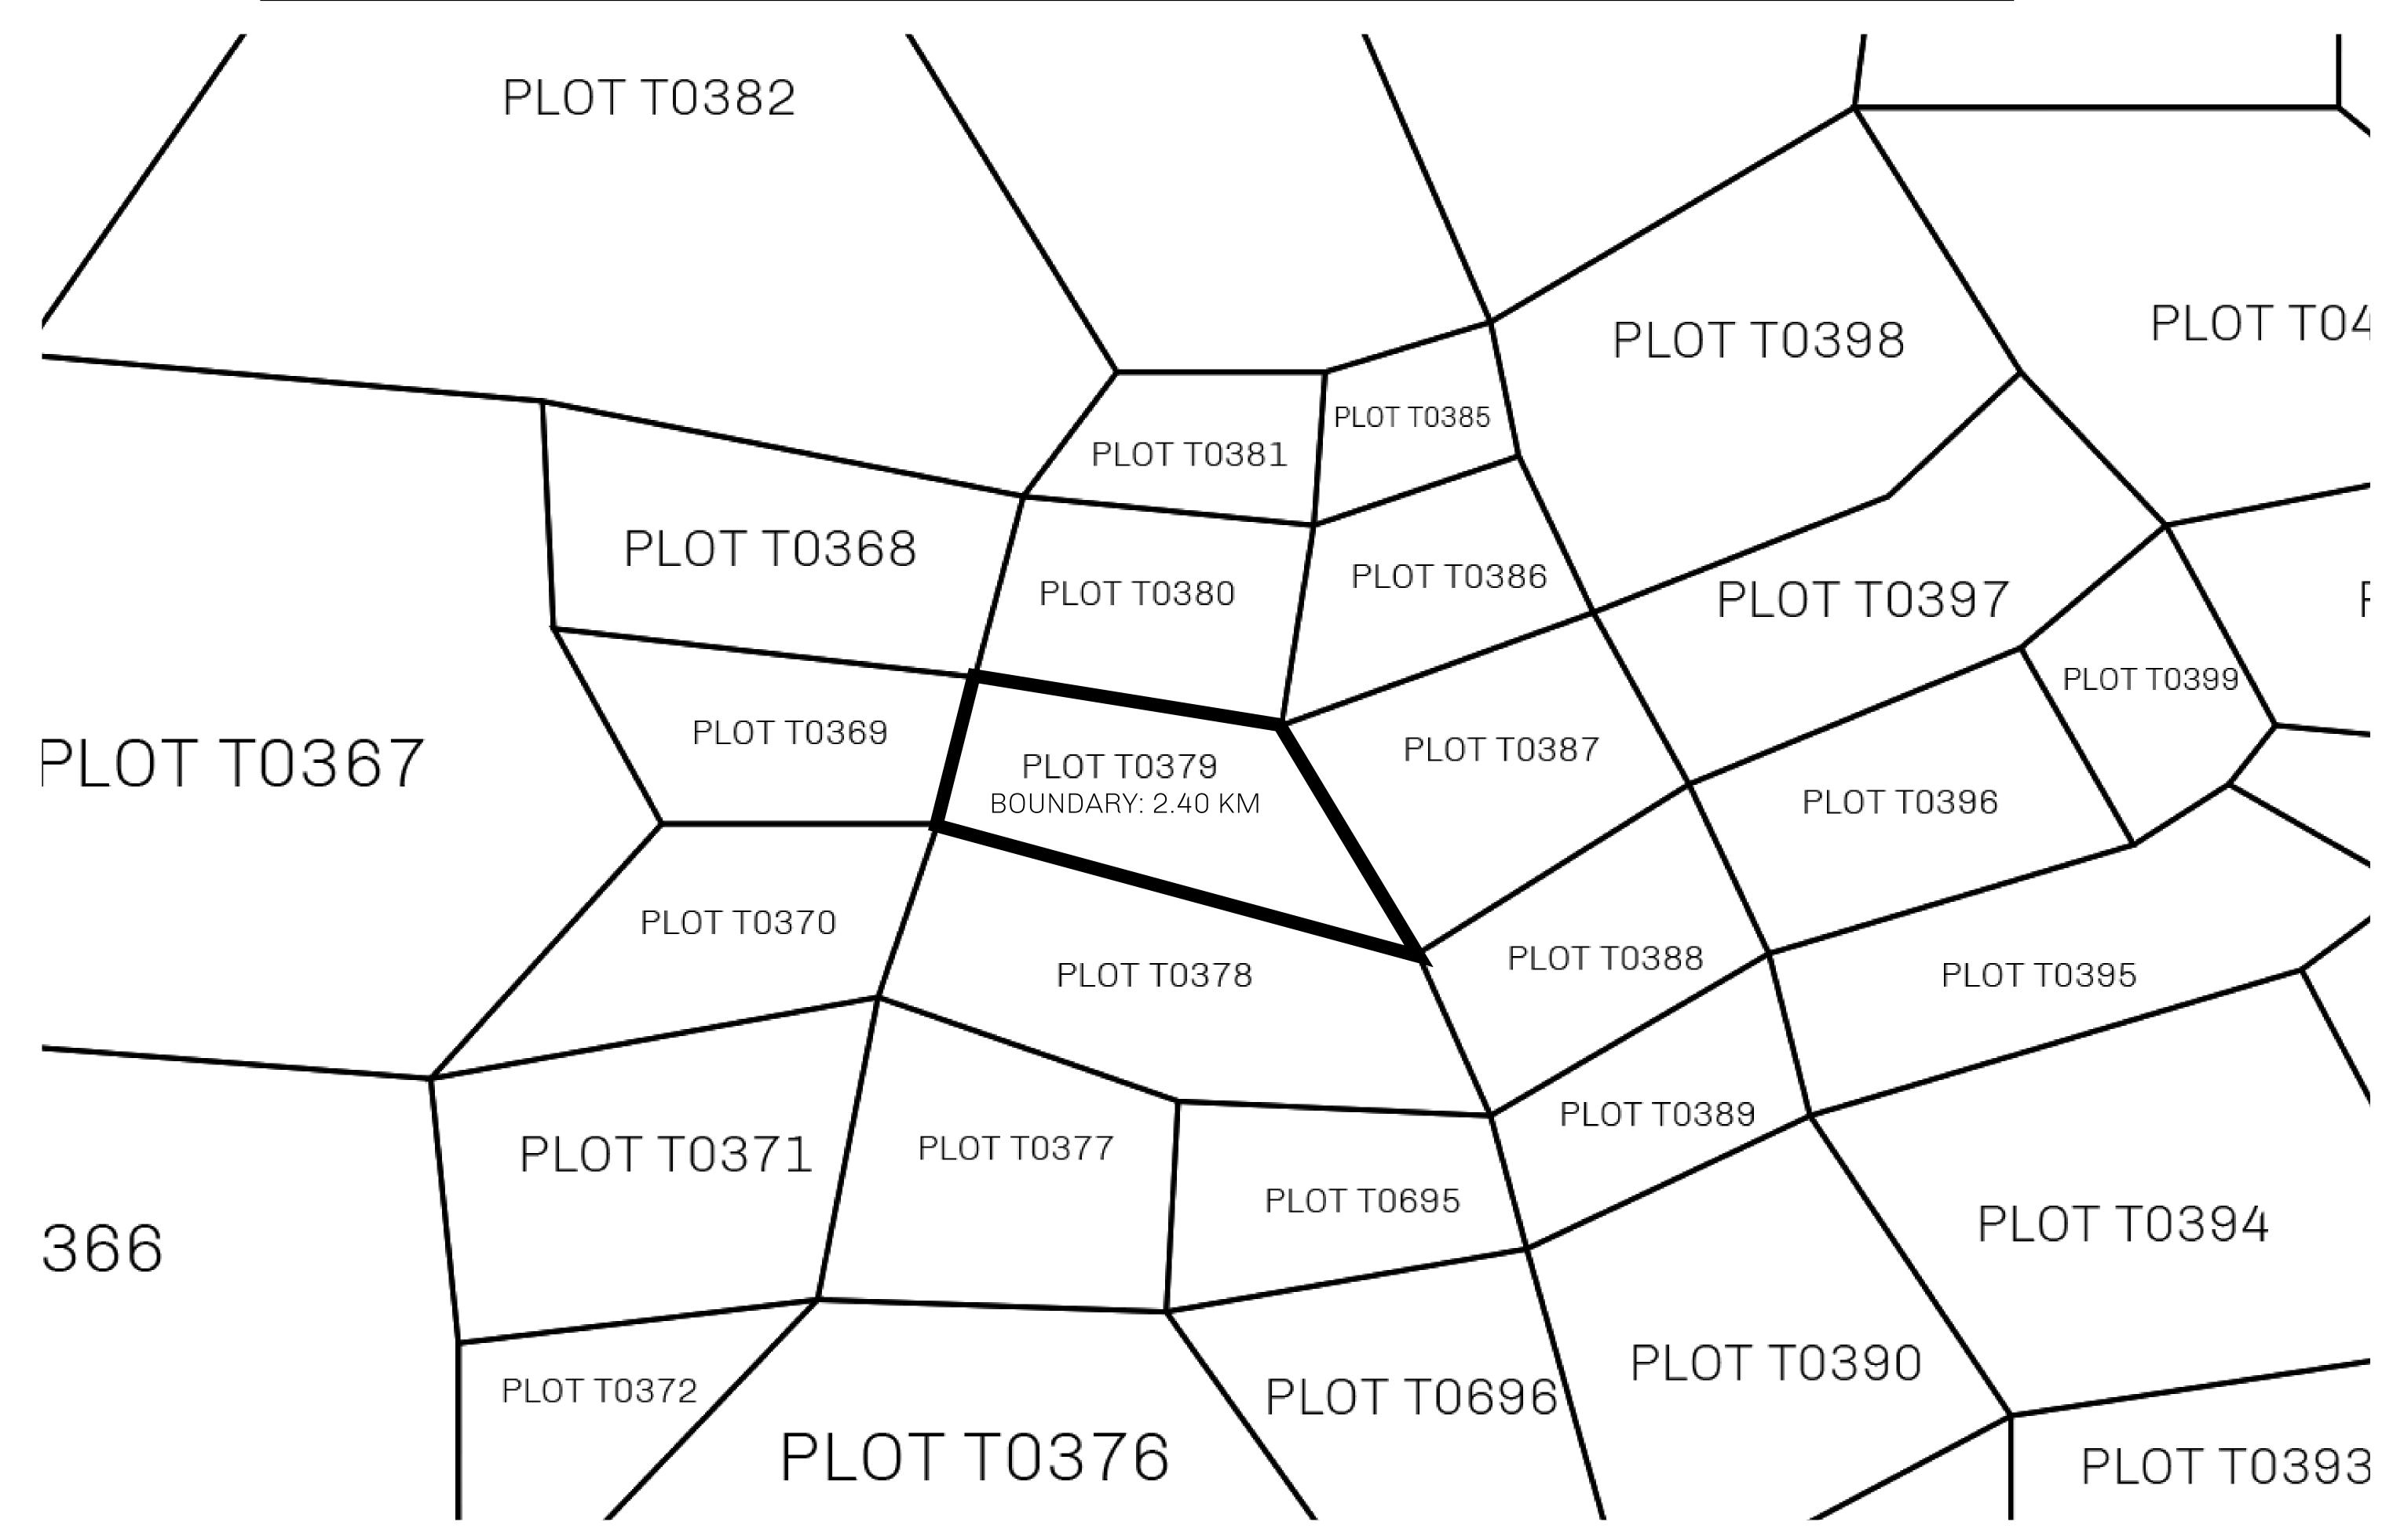

## H.M. LNFT Land Registry

T0379-221121

TITLE NUMBER

TERRITORIO LTT ST

ISSUED 22 November 2021

SCALE **1/50000** 

OWNER ENTITLEMENT

Type W-T: Share of 0.1% of all BUN sales (rewarded in Credits) plus 1% of all LTT redeemed based on number of NFT Stories minted; Mint 4 NFT Stories