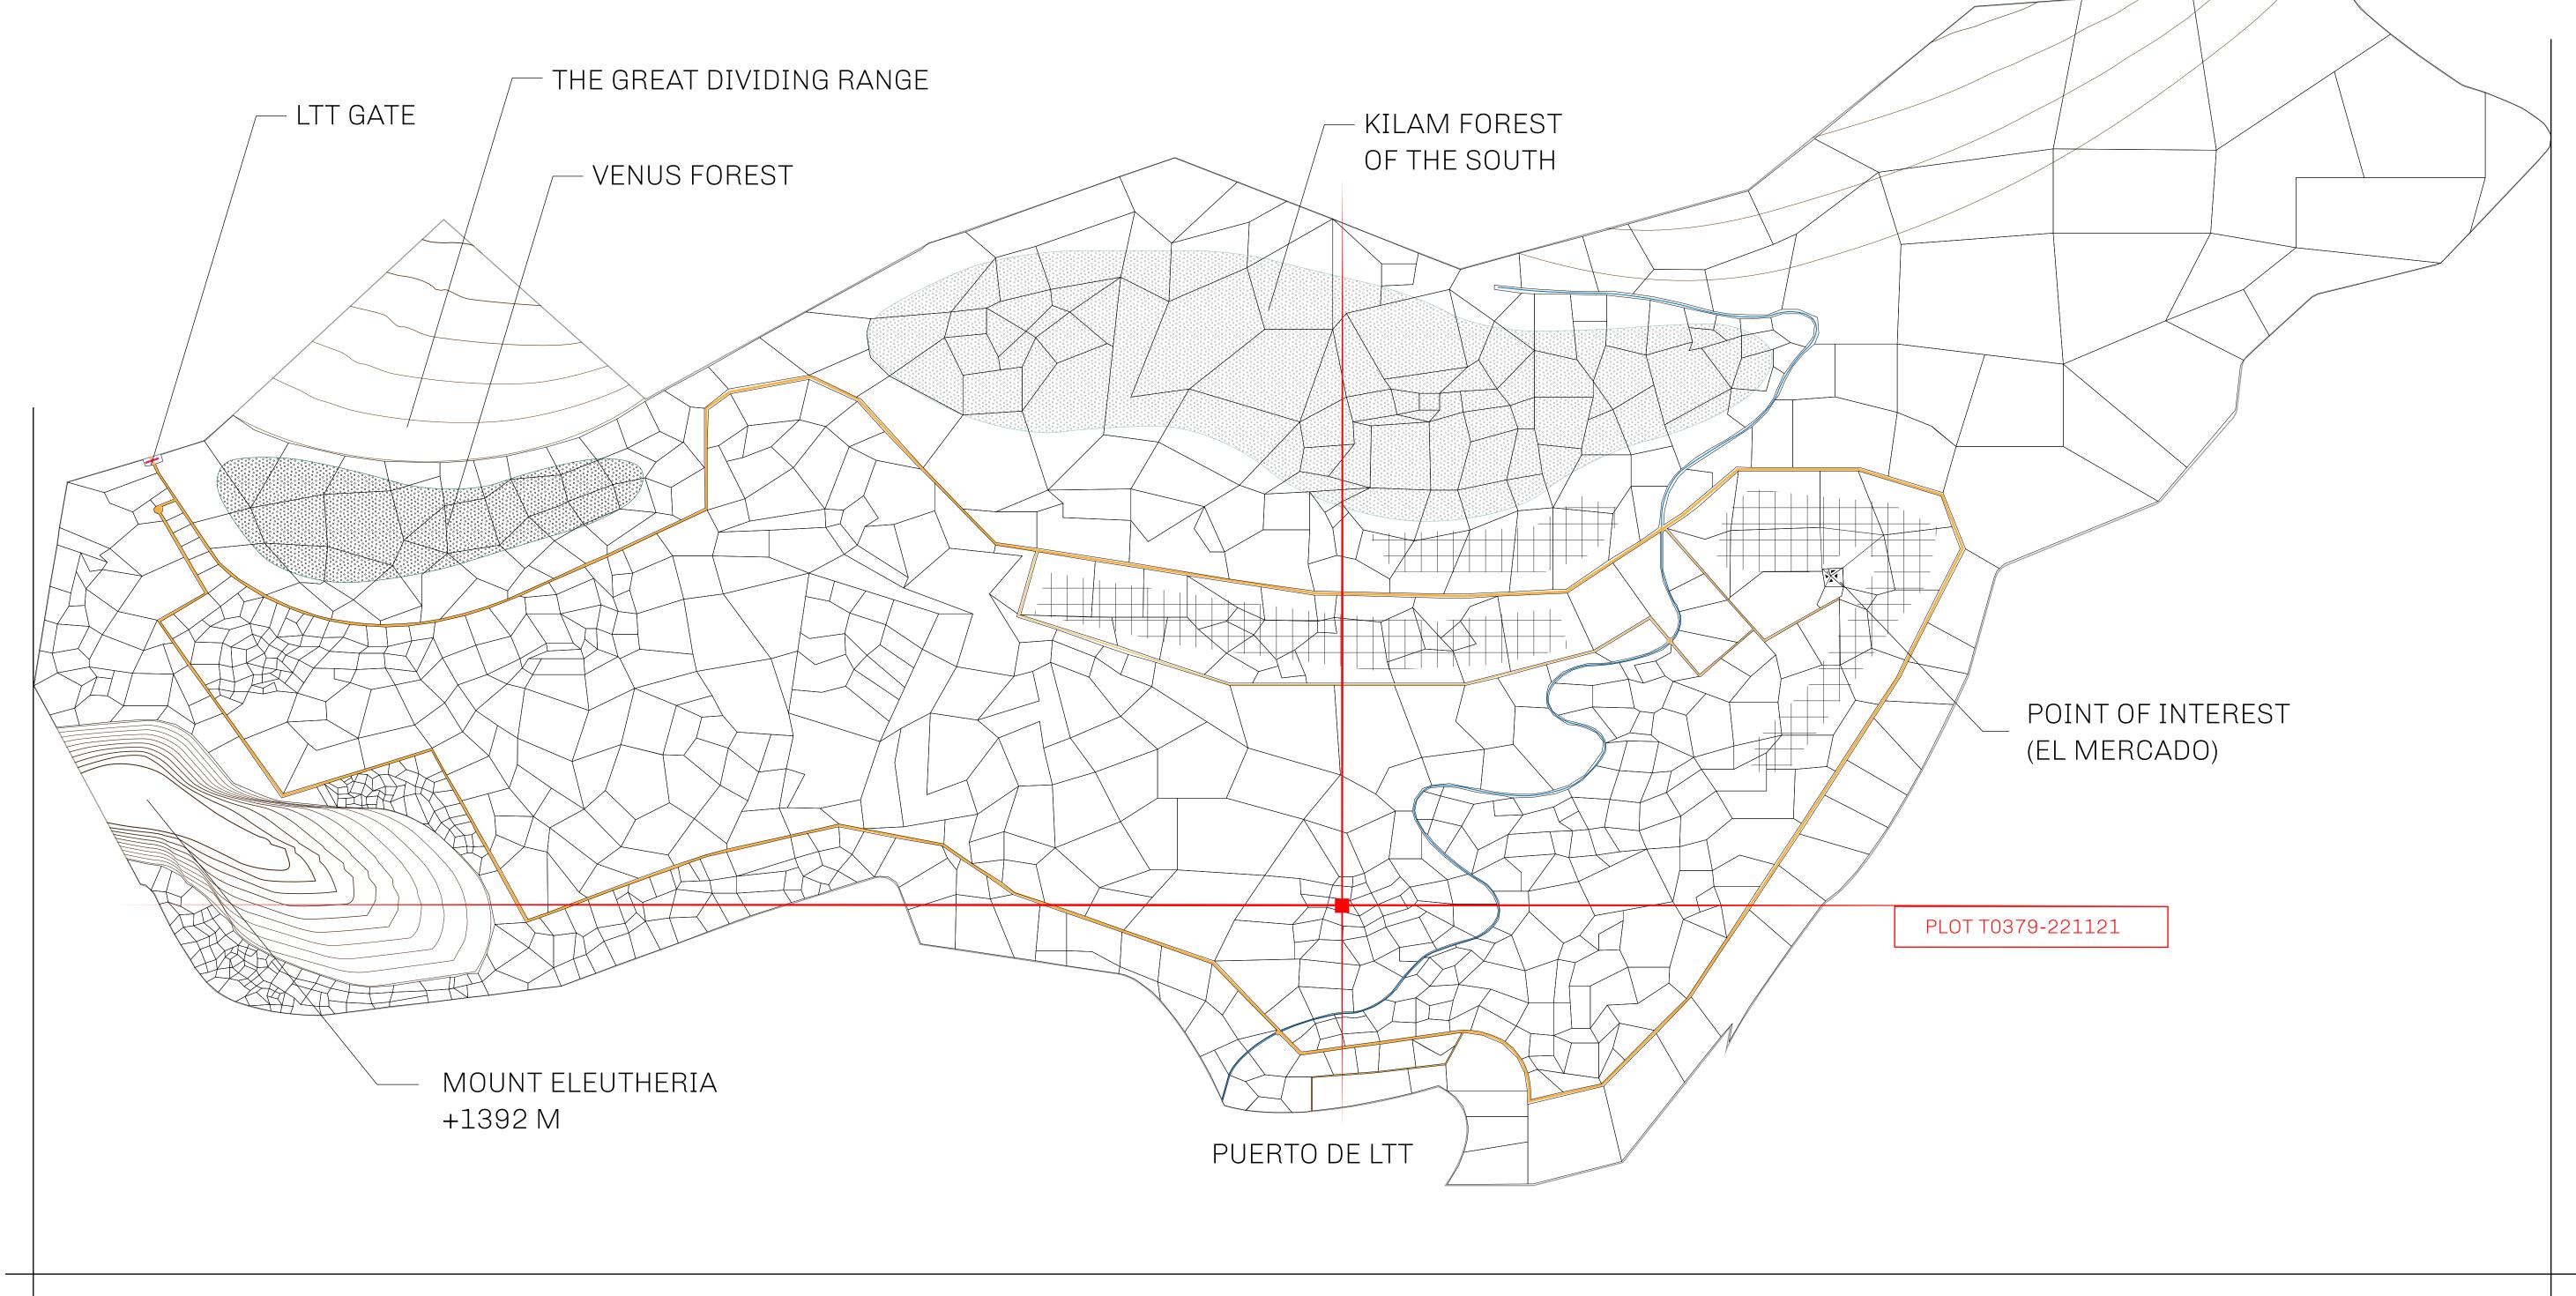

## THE SPANISH ARMADA

The most flamboyant of all of the states, this Spanish-speaking territory houses a clash of cultures. From the LTT trades in the El Mercado district to the solicitations for invites to the Great Empire, and even the traveling Caravans, it is a transient place; people are always on the move on the way to the Great Empire or a trek through the Dividing Range to the Royaume De Satoshi. Commerce uses derivations of LTT such as LTTE, LTTB, and LTTC.

## GEOGRAPHY

COASTLINE
BORDERS
HIGHEST POINT
LOWEST POINT
PLOTS
SCALE

193.03 KM (119.94 MILES)
OCEAN, THE GREAT EMPIRE
MT ELEUTHERIA +1392 M
PUERTO DE LTT 0 M
1045

1:50000

## H.M. LNFT Land Registry

T0379-221121

TITLE NUMBER

TERRITORIO LTT ST

ISSUED 22 November 2021

SCALE **1/50000** 

OWNER ENTITLEMENT

Type W-T: Share of 0.1% of all BUN sales (rewarded in Credits) plus 1% of all LTT redeemed based on number of NFT Stories minted; Mint 4 NFT Stories