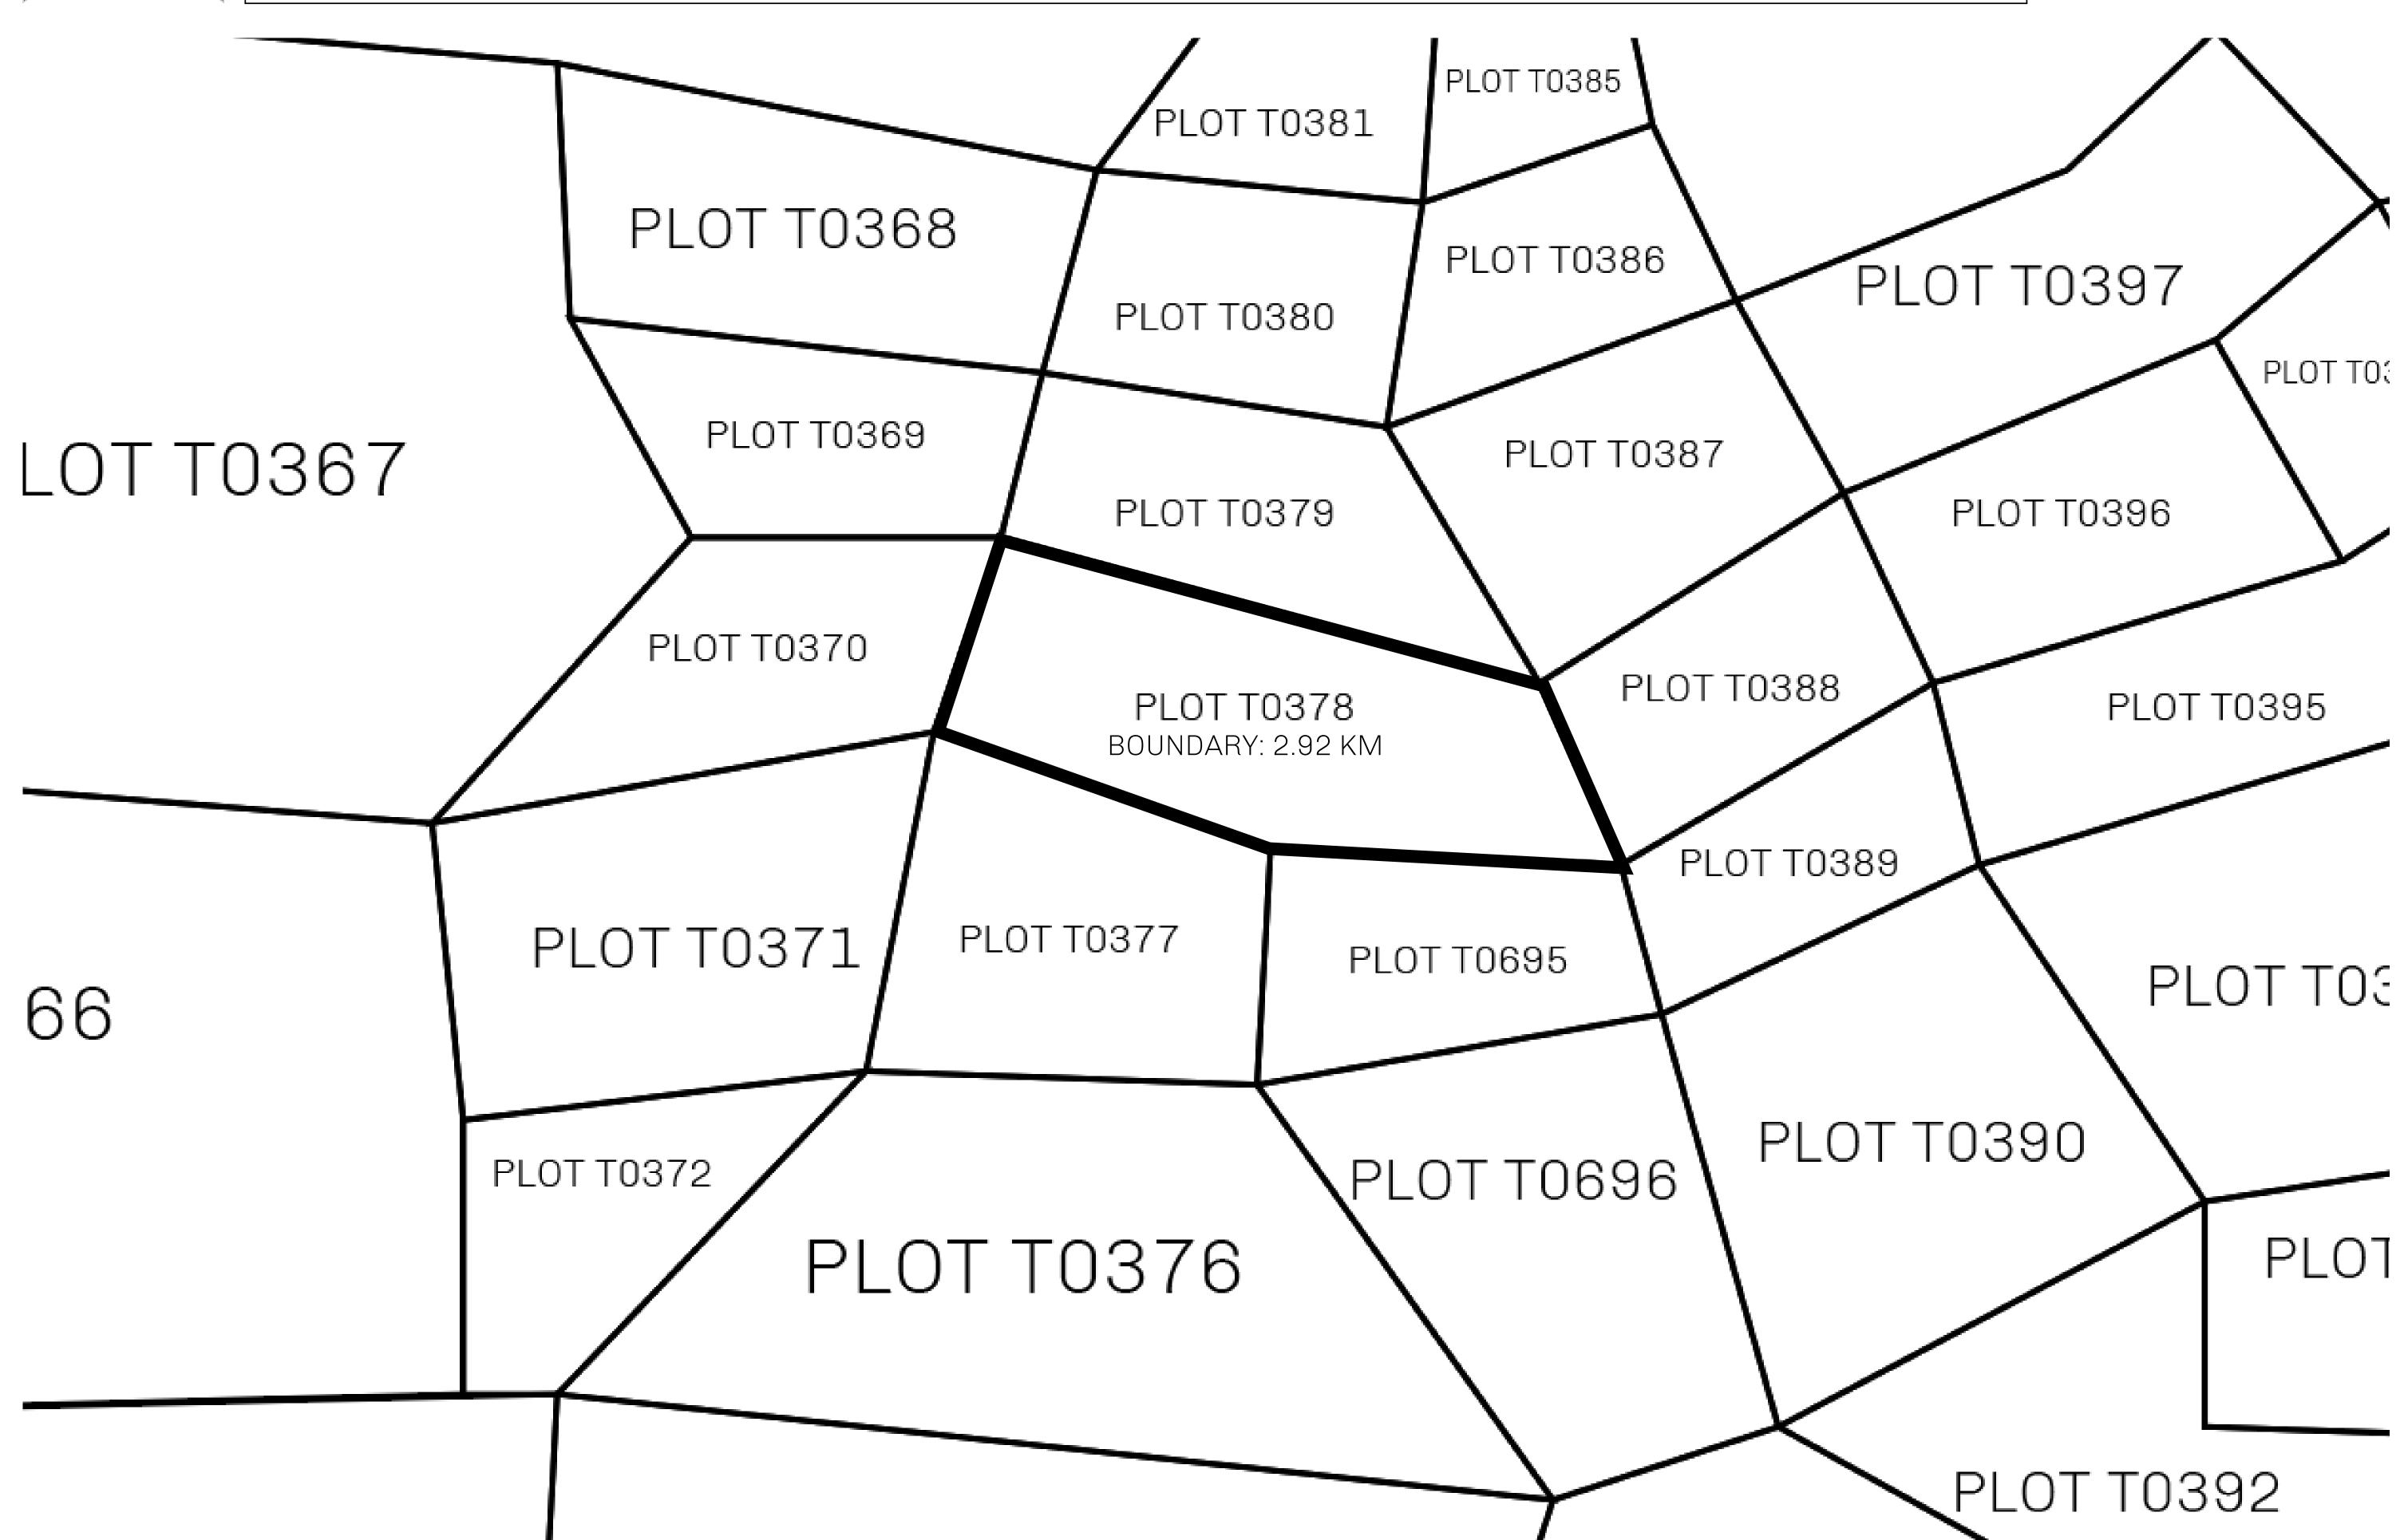

## H.M. LNFT Land Registry

T0378-221121

TITLE NUMBER

ADMINISTRATIVE AREA

TERRITORIO LTT ST

ISSUED 22 November 2021

SCALE **1/50000** 

Type W-T: Share of 0.1% of all BUN sales (rewarded in Credits) plus 1% of all LTT redeemed based on OWNER ENTITLEMENT