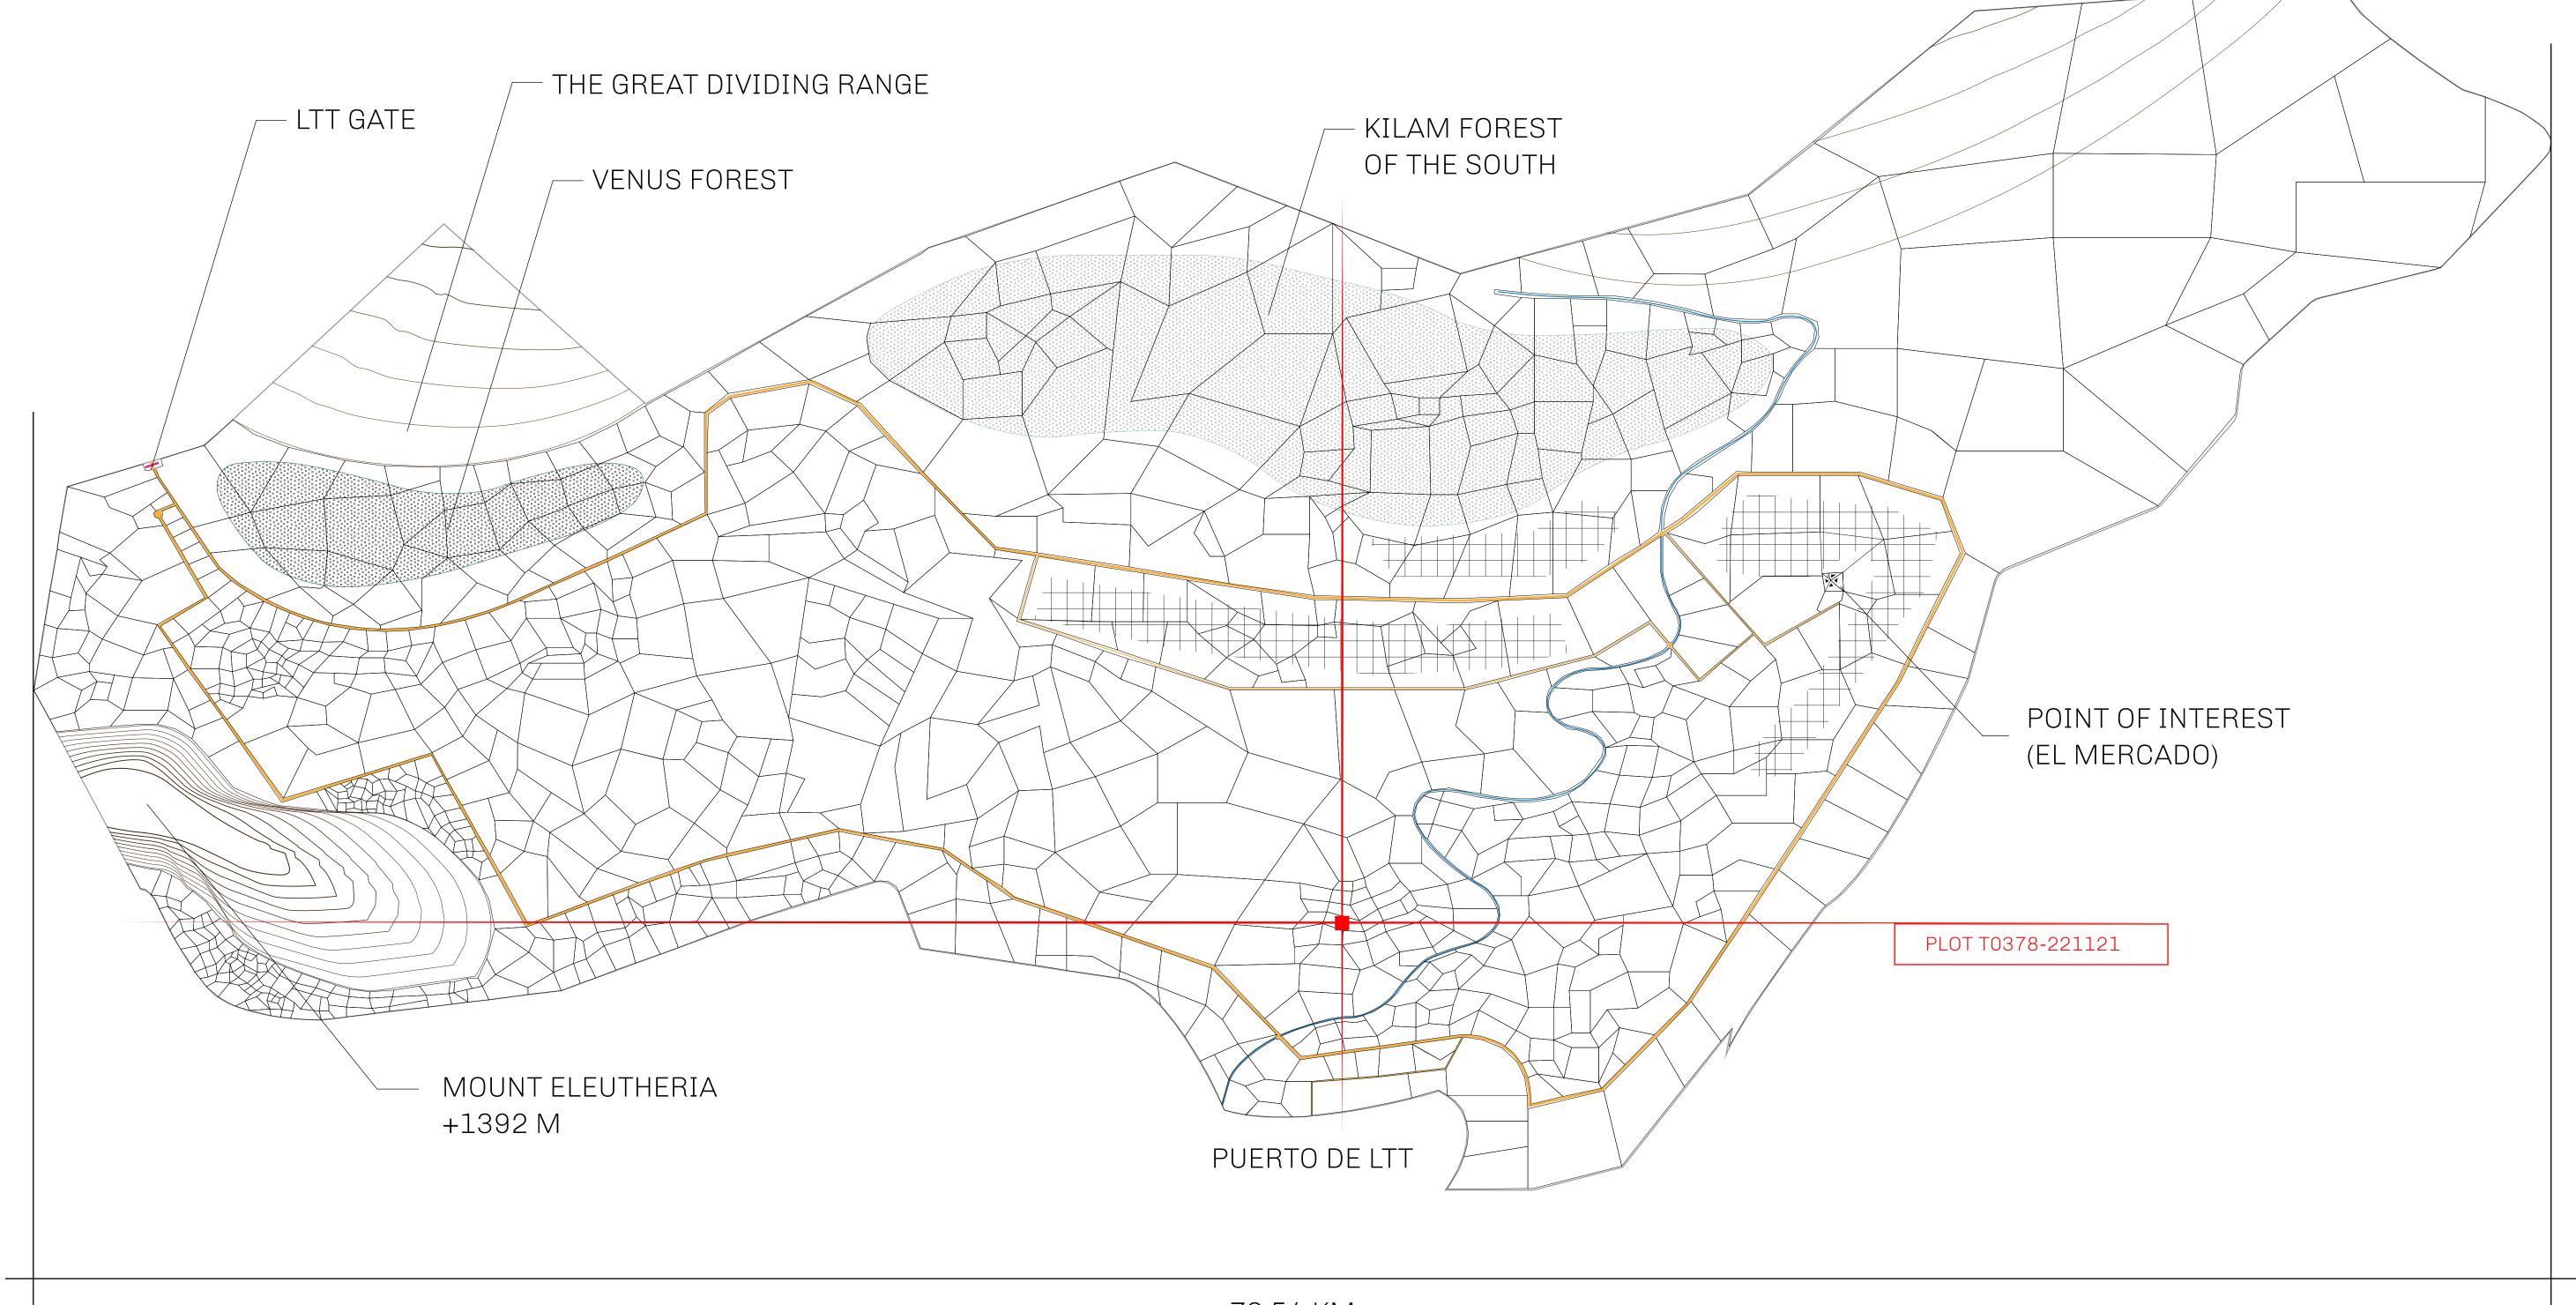

## GEOGRAPHY

COASTLINE
BORDERS
HIGHEST POINT
LOWEST POINT
PLOTS
SCALE

193.03 KM (119.94 MILES)
OCEAN, THE GREAT EMPIRE
MT ELEUTHERIA +1392 M
PUERTO DE LTT 0 M
1045

1:50000

## H.M. LNFT Land Registry

T0378-221121

TITLE NUMBER

ADMINISTRATIVE AREA

TERRITORIO LTT ST

ISSUED 22 November 2021

SCALE **1/50000** 

Type W-T: Share of 0.1% of all BUN sales (rewarded in Credits) plus 1% of all LTT redeemed based on OWNER ENTITLEMENT