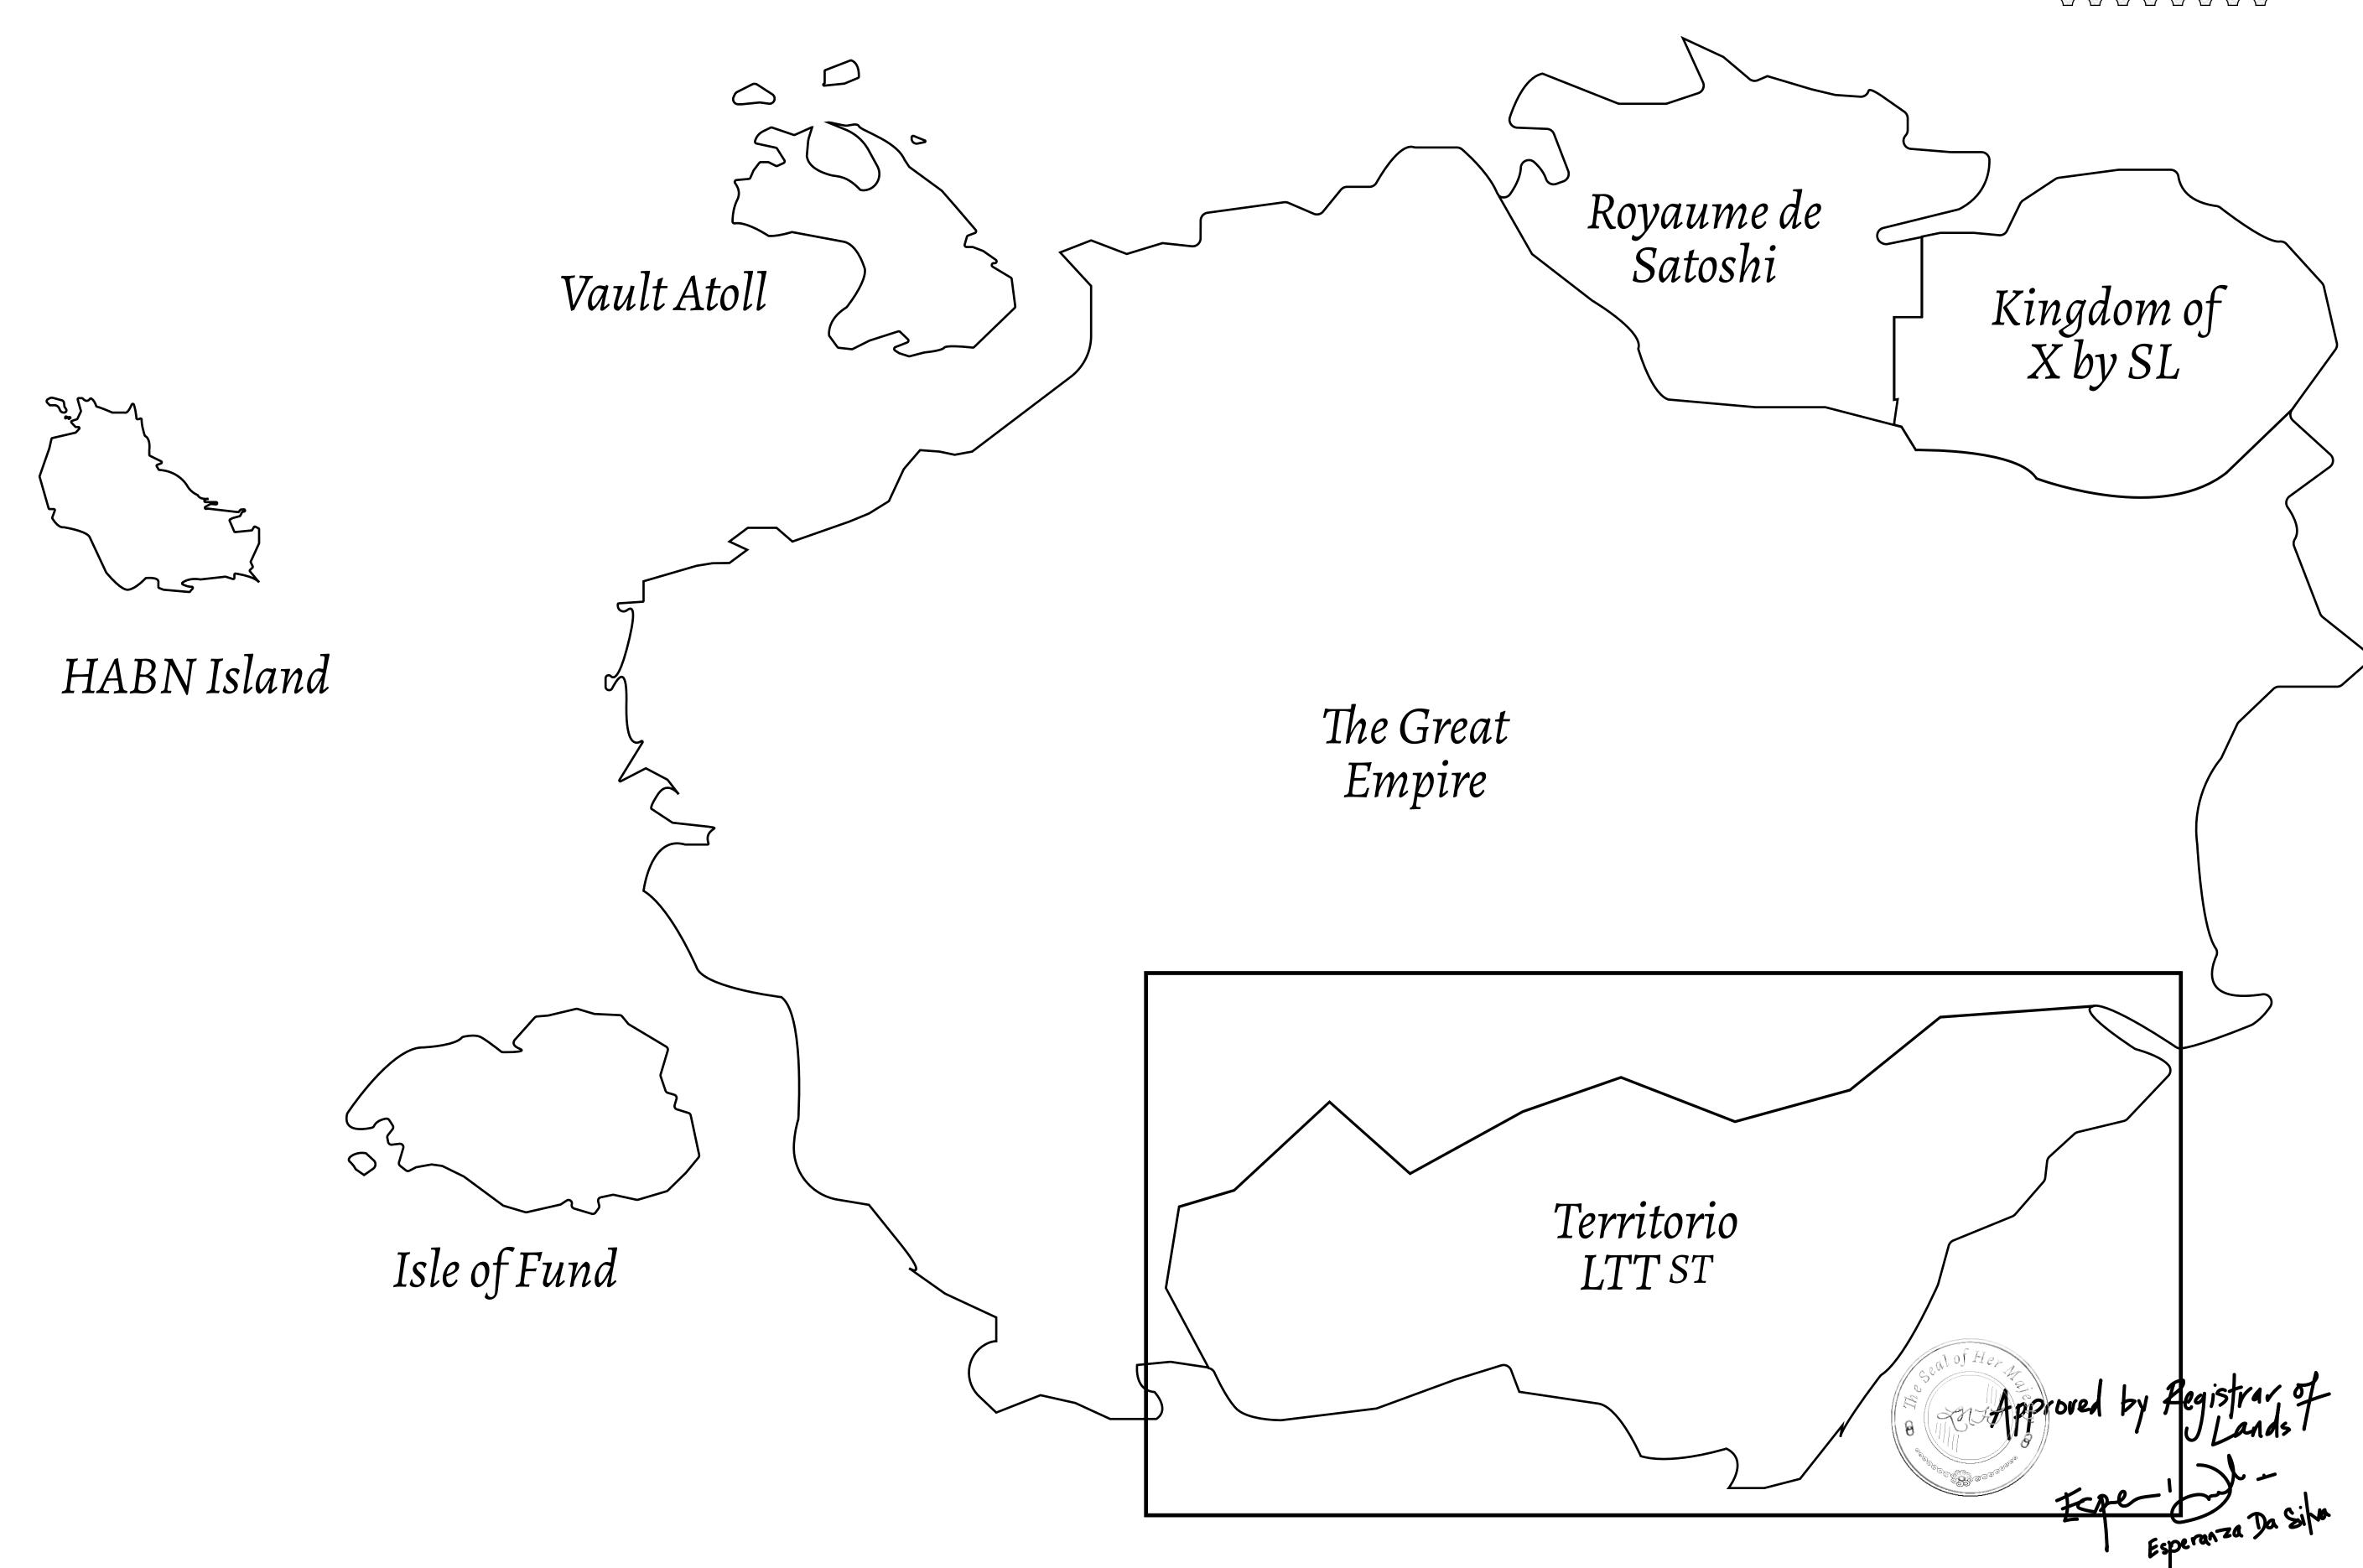

## THE SPANISH ARMADA

The most flamboyant of all of the states, this Spanish-speaking territory houses a clash of cultures. From the LTT trades in the El Mercado district to the solicitations for invites to the Great Empire, and even the traveling Caravans, it is a transient place; people are always on the move on the way to the Great Empire or a trek through the Dividing Range to the Royaume De Satoshi. Commerce uses derivations of LTT such as LTTE, LTTB, and LTTC.

## GEOGRAPHY

COASTLINE
BORDERS
HIGHEST POINT
LOWEST POINT
PLOTS
SCALE

193.03 KM (119.94 MILES)
OCEAN, THE GREAT EMPIRE
MT ELEUTHERIA +1392 M
PUERTO DE LTT 0 M
1045

1:50000

## H.M. LNFT Land Registry

T0378-221121

TITLE NUMBER

ADMINISTRATIVE AREA

TERRITORIO LTT ST

ISSUED 22 November 2021

SCALE **1/50000** 

Type W-T: Share of 0.1% of all BUN sales (rewarded in Credits) plus 1% of all LTT redeemed based on OWNER ENTITLEMENT