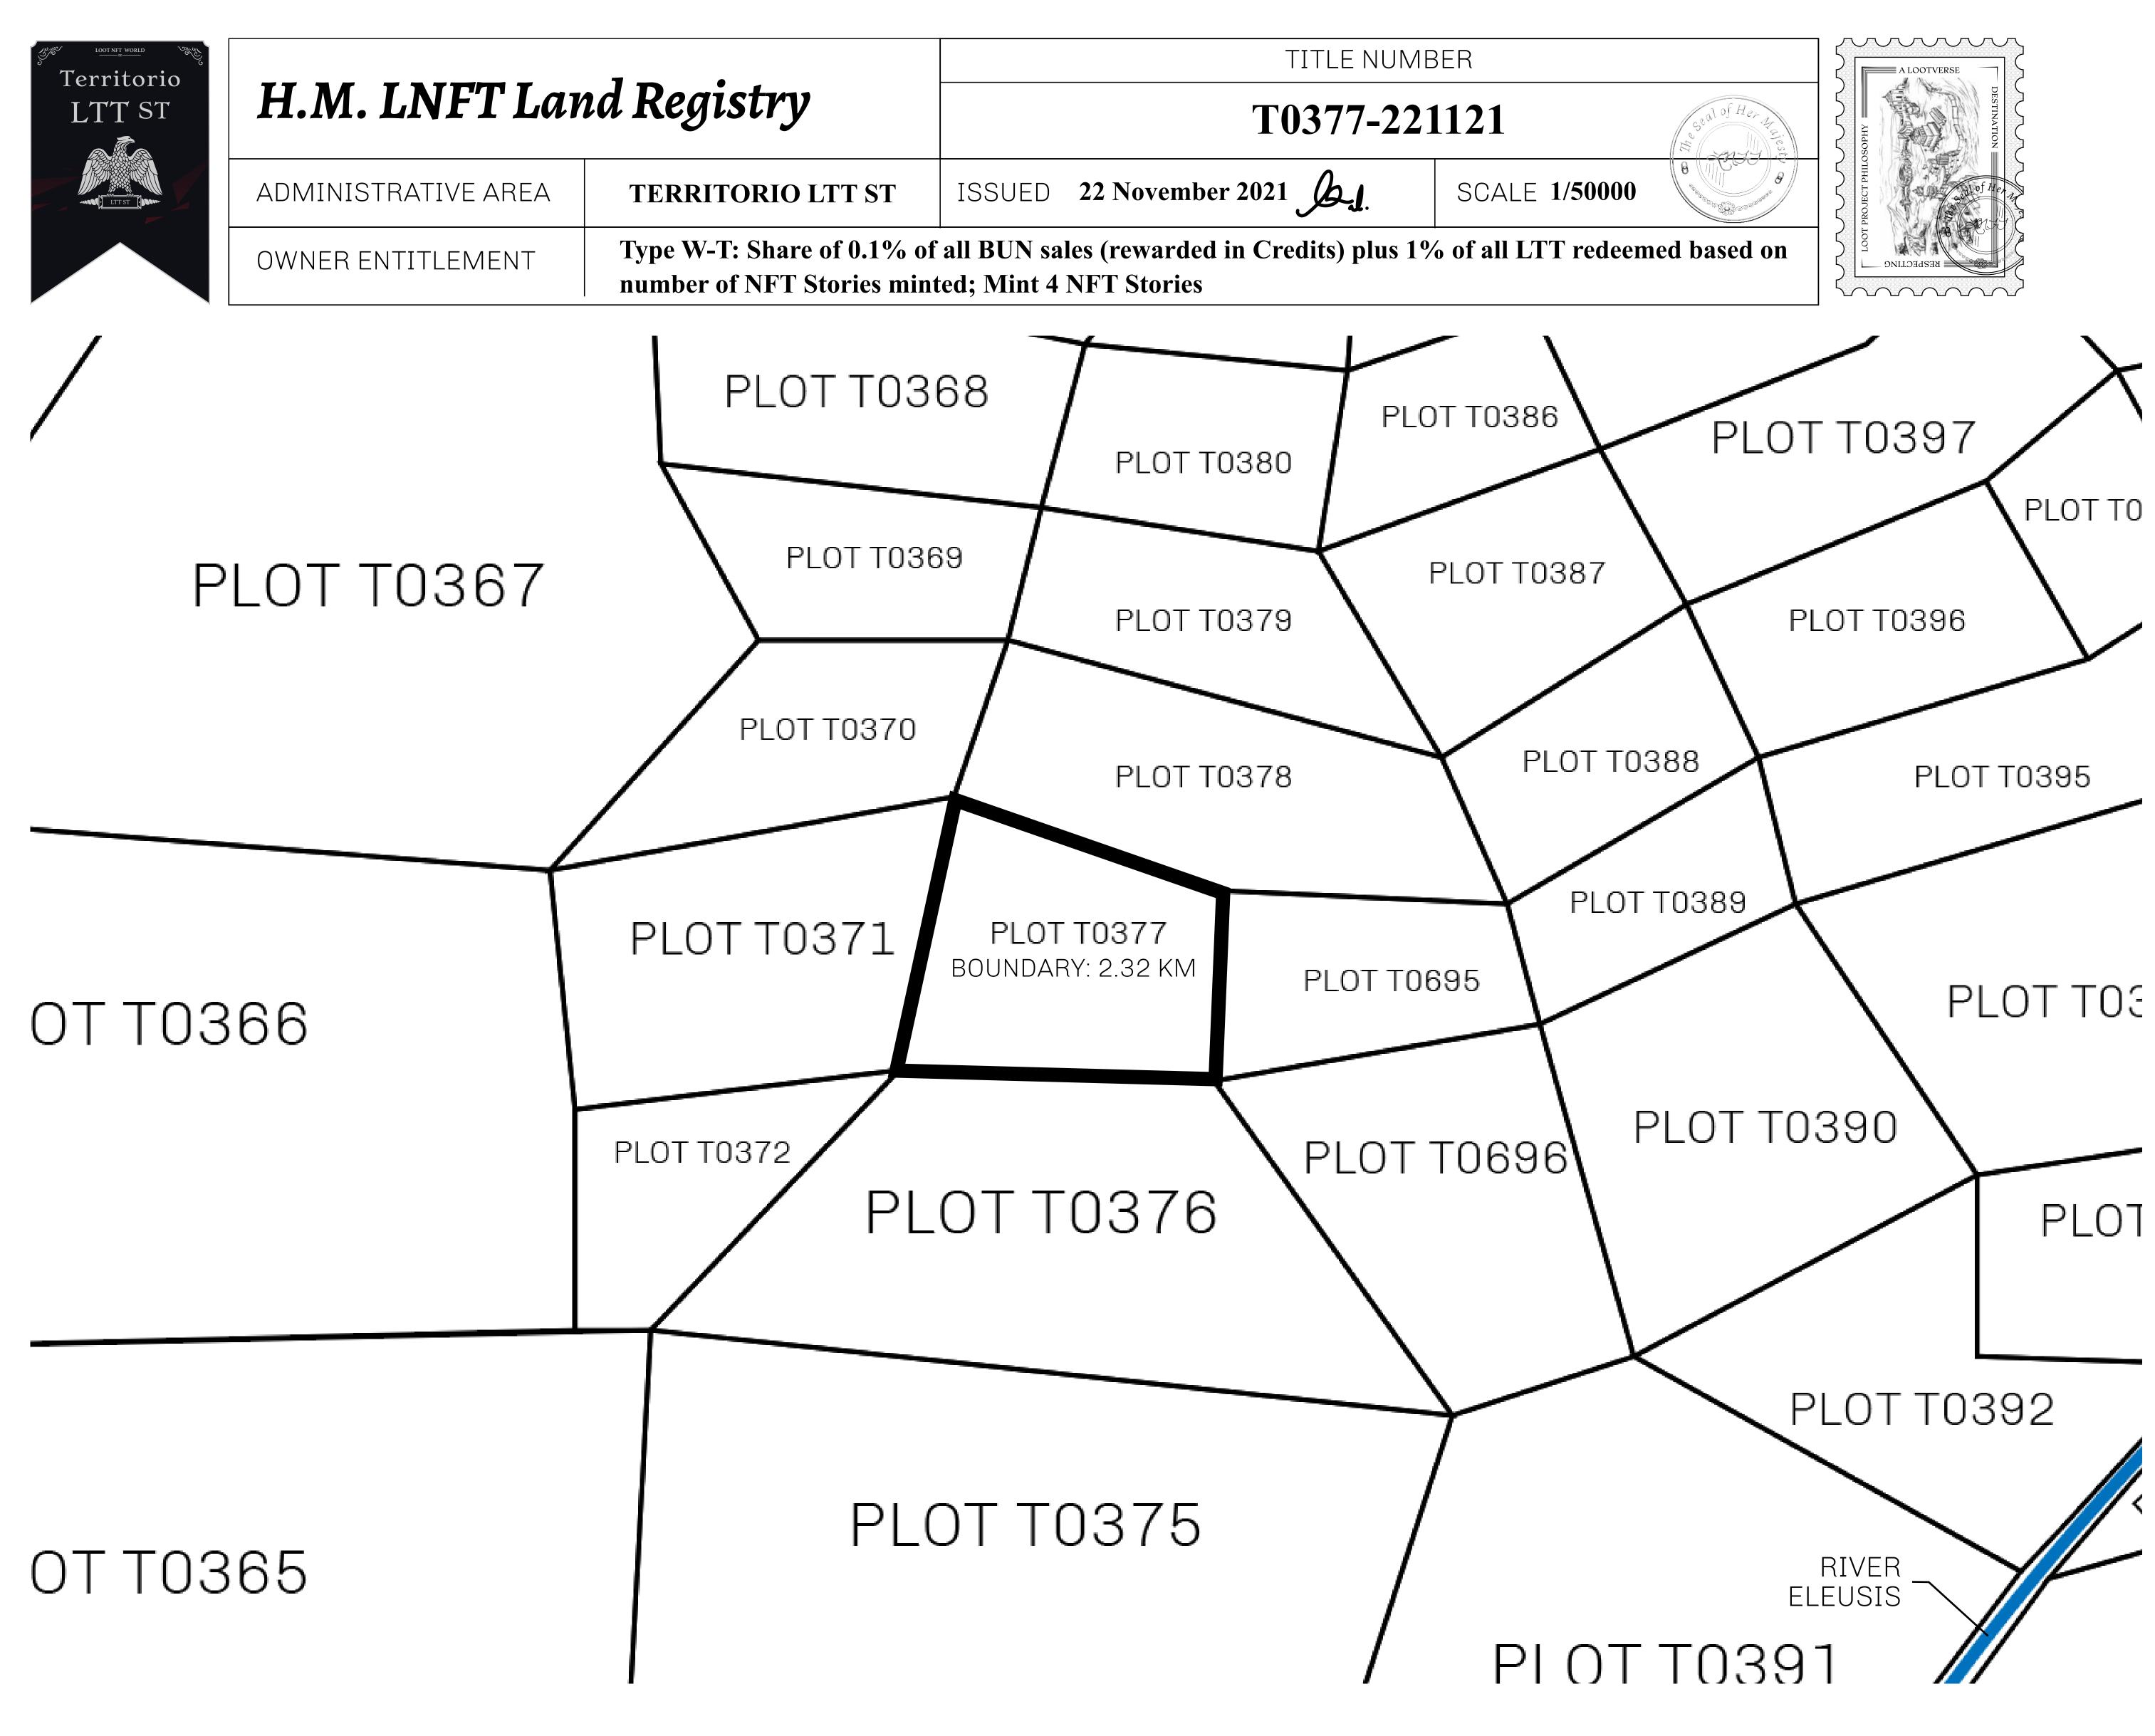

## GEOGRAPHY

COASTLINE BORDERS HIGHEST POINT LOWEST POINT PLOTS SCALE

193.03 KM (119.94 MILES) OCEAN, THE GREAT EMPIRE MT ELEUTHERIA +1392 M PUERTO DE LTT O M 1045 1:50000

73.54 KM

nd Seal of Her **OFFICIAL PERSPECTIVE SHEET FOR FILING** Indicate vantage point for each drawing. Copy and mark each sheet required prior to filing. 9 Guide - Vantage point should be indicated as shown in the diagram:  $\mathbf{N}$ \