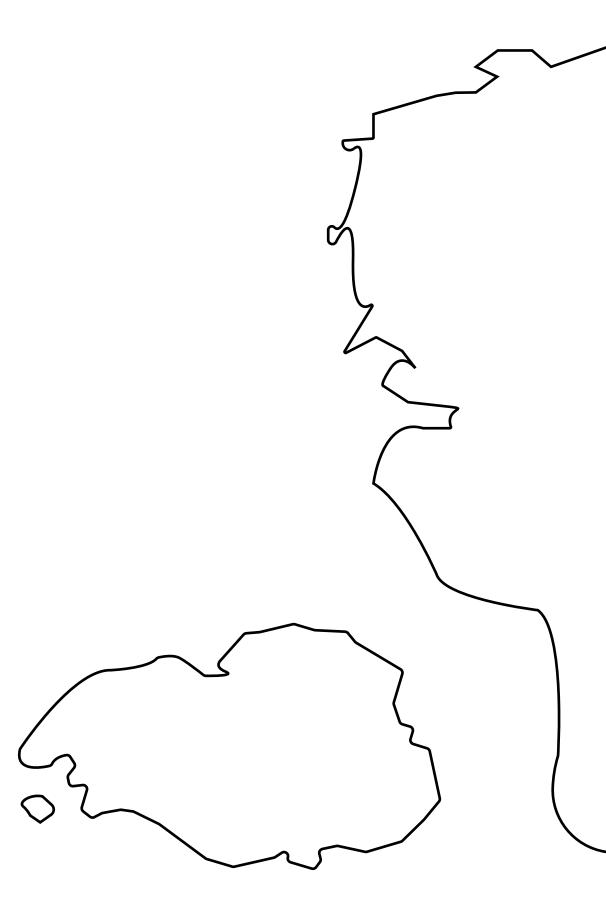

## GEOGRAPHY

COASTLINE BORDERS HIGHEST POINT LOWEST POINT PLOTS SCALE

193.03 KM (119.94 MILES) OCEAN, THE GREAT EMPIRE MT ELEUTHERIA +1392 M PUERTO DE LTT O M 1045 1:50000

73.54 KM

nd Seal of Her **OFFICIAL PERSPECTIVE SHEET FOR FILING** Indicate vantage point for each drawing. Copy and mark each sheet required prior to filing. 9 Guide - Vantage point should be indicated as shown in the diagram:  $\mathbf{N}$ \