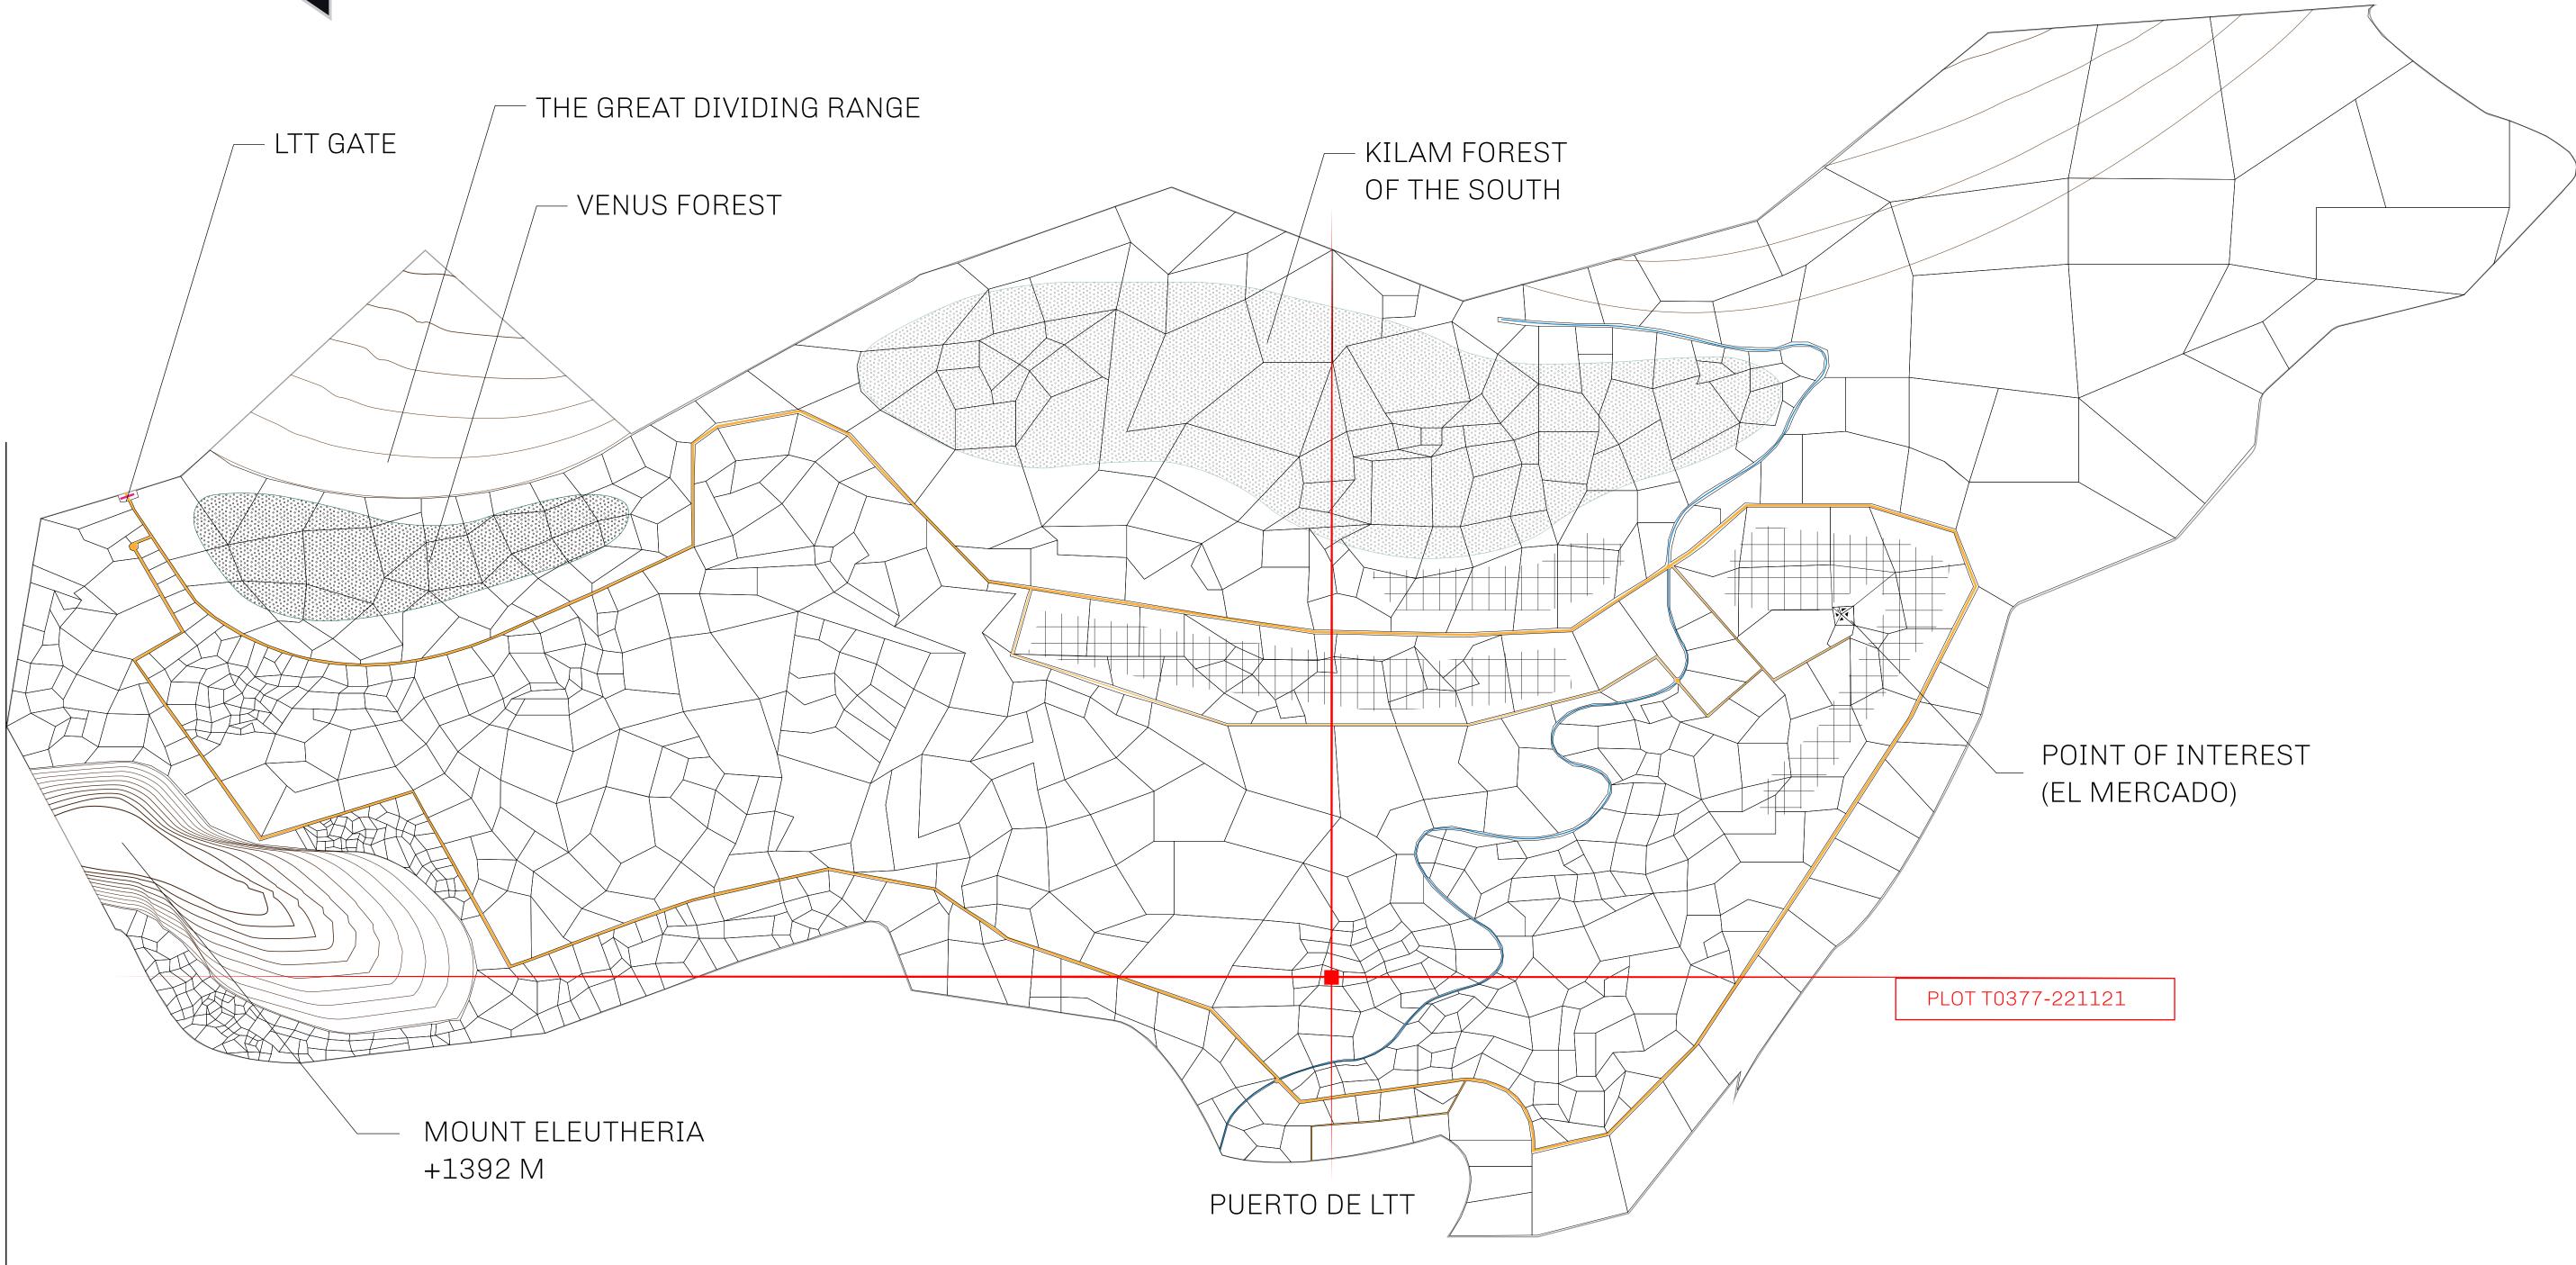

## THE SPANISH ARMADA

The most flamboyant of all of the states, this Spanish-speaking territory houses a clash of cultures. From the LTT trades in the El Mercado district to the solicitations for invites to the Great Empire, and even the traveling Caravans, it is a transient place; people are always on the move on the way to the Great Empire or a trek through the Dividing Range to the Royaume De Satoshi. Commerce uses derivations of LTT such as LTTE, LTTB, and LTTC.

## GEOGRAPHY

COASTLINE BORDERS HIGHEST POINT LOWEST POINT PLOTS SCALE

193.03 KM (119.94 MILES) OCEAN, THE GREAT EMPIRE MT ELEUTHERIA +1392 M PUERTO DE LTT O M 1045 1:50000

73.54 KM

nd Seal of Her **OFFICIAL PERSPECTIVE SHEET FOR FILING** Indicate vantage point for each drawing. Copy and mark each sheet required prior to filing. 9 Guide - Vantage point should be indicated as shown in the diagram:  $\mathbf{N}$ \