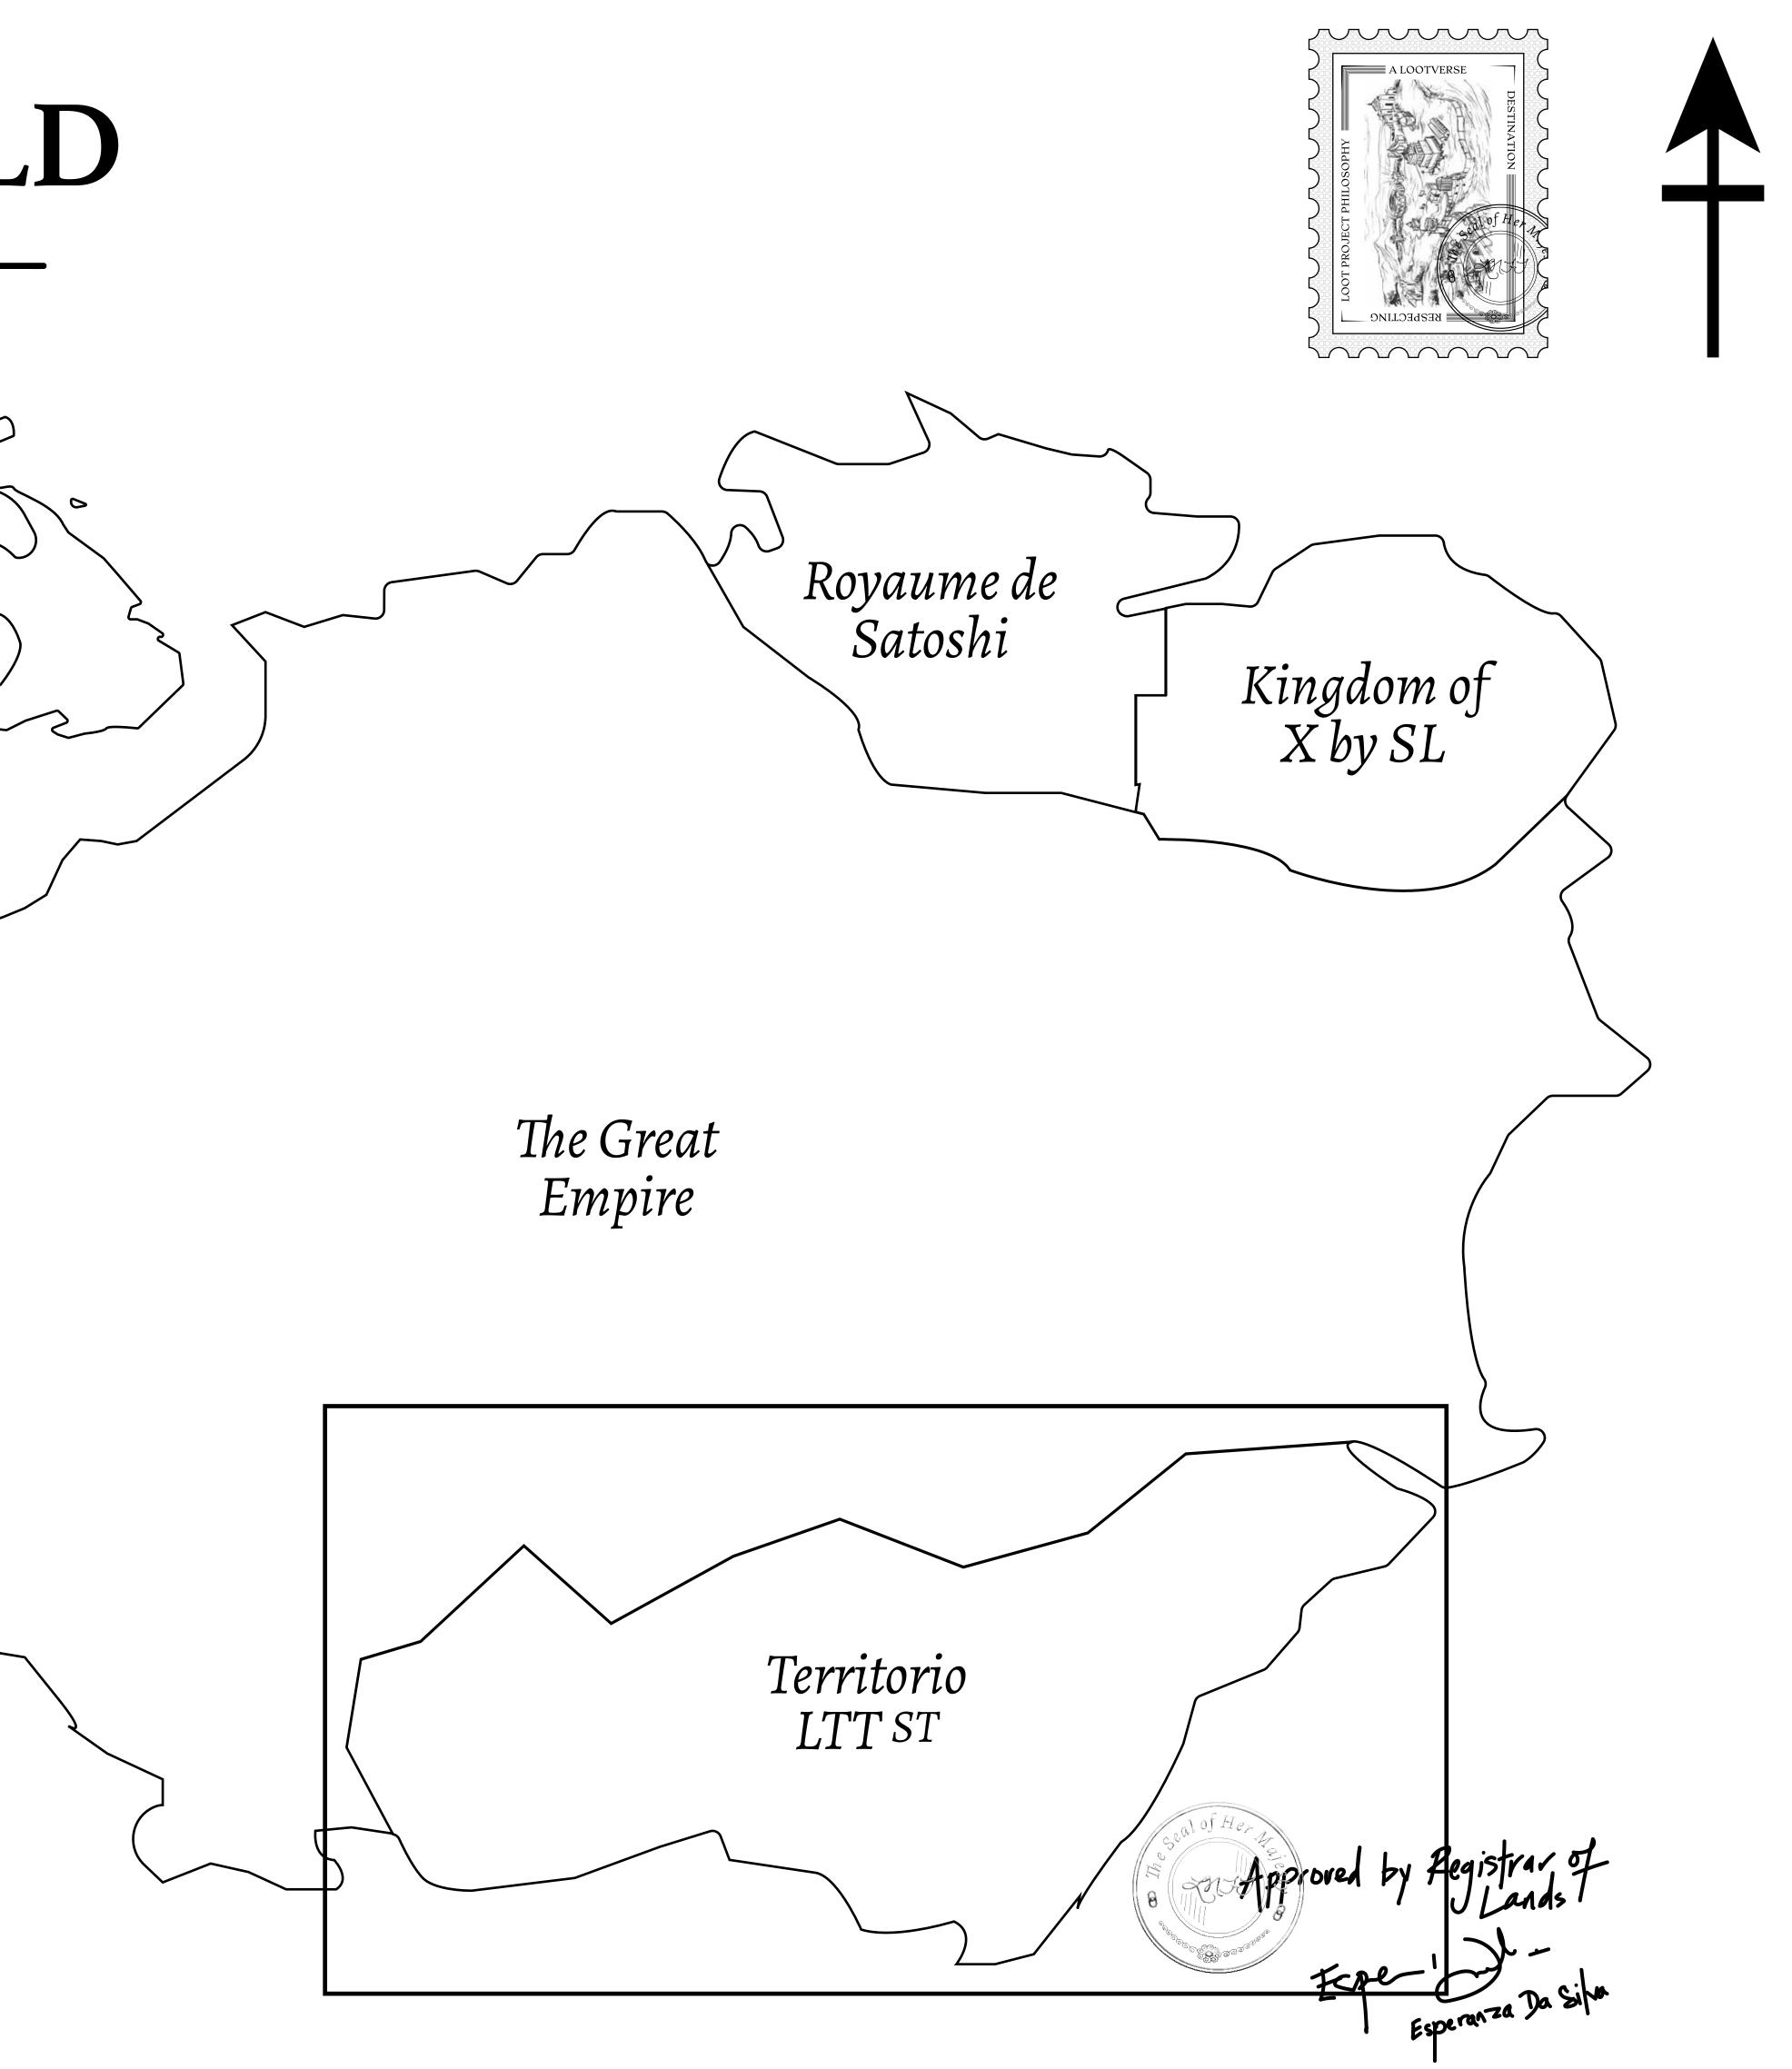

## THE SPANISH ARMADA

The most flamboyant of all of the states, this Spanish-speaking territory houses a clash of cultures. From the LTT trades in the El Mercado district to the solicitations for invites to the Great Empire, and even the traveling Caravans, it is a transient place; people are always on the move on the way to the Great Empire or a trek through the Dividing Range to the Royaume De Satoshi. Commerce uses derivations of LTT such as LTTE, LTTB, and LTTC.

## GEOGRAPHY

COASTLINE BORDERS HIGHEST POINT LOWEST POINT PLOTS SCALE

193.03 KM (119.94 MILES) OCEAN, THE GREAT EMPIRE MT ELEUTHERIA +1392 M PUERTO DE LTT O M 1045 1:50000

73.54 KM

nd Seal of Her **OFFICIAL PERSPECTIVE SHEET FOR FILING** Indicate vantage point for each drawing. Copy and mark each sheet required prior to filing. 9 Guide - Vantage point should be indicated as shown in the diagram:  $\mathbf{N}$ \