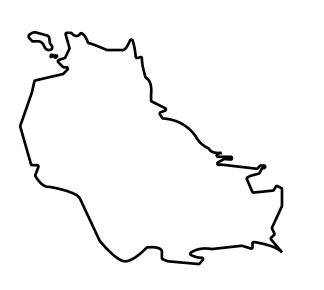

## GEOGRAPHY

COASTLINE BORDERS HIGHEST POINT LOWEST POINT PLOTS SCALE

193.03 KM (119.94 MILES) OCEAN, THE GREAT EMPIRE MT ELEUTHERIA +1392 M PUERTO DE LTT O M 1045 1:50000

73.54 KM

nd Seal of Her **OFFICIAL PERSPECTIVE SHEET FOR FILING** Indicate vantage point for each drawing. Copy and mark each sheet required prior to filing. 9 Guide - Vantage point should be indicated as shown in the diagram:  $\mathbf{N}$ \