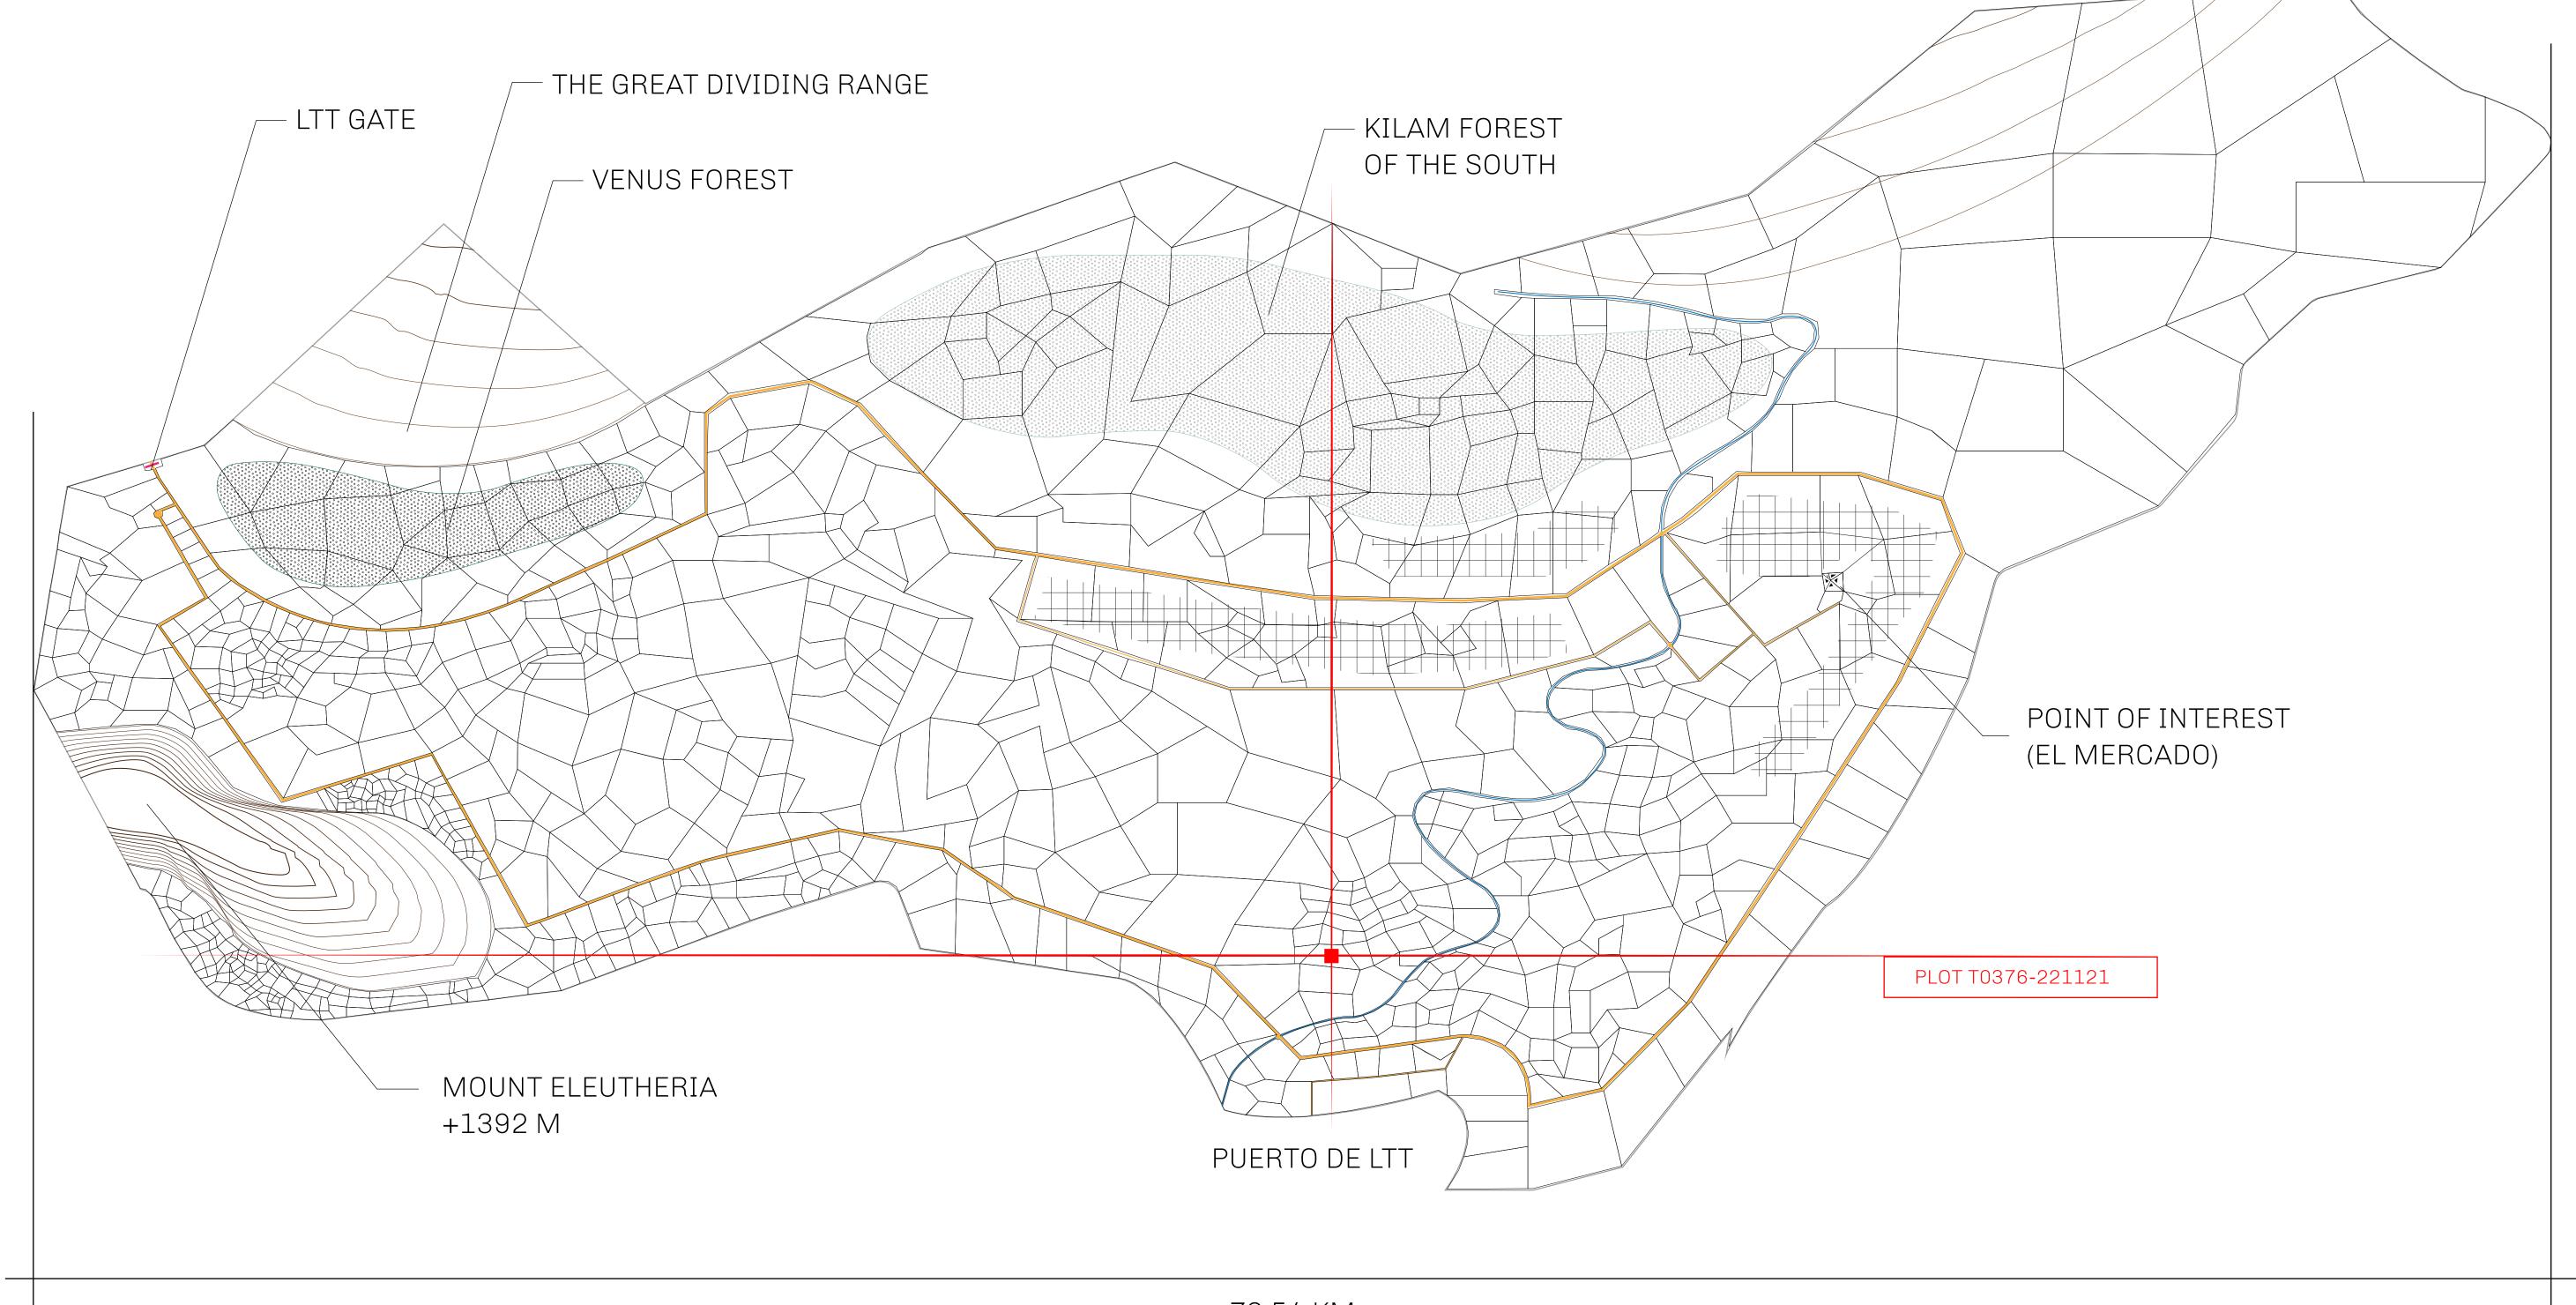

## GEOGRAPHY

COASTLINE
BORDERS
HIGHEST POINT
LOWEST POINT
PLOTS
SCALE

193.03 KM (119.94 MILES)
OCEAN, THE GREAT EMPIRE
MT ELEUTHERIA +1392 M
PUERTO DE LTT 0 M
1045

1:50000

## H.M. LNFT Land Registry

T0376-221121

TITLE NUMBER

ADMINISTRATIVE AREA

TERRITORIO LTT ST

ISSUED 22 November 2021

SCALE **1/50000** 

OWNER ENTITLEMENT