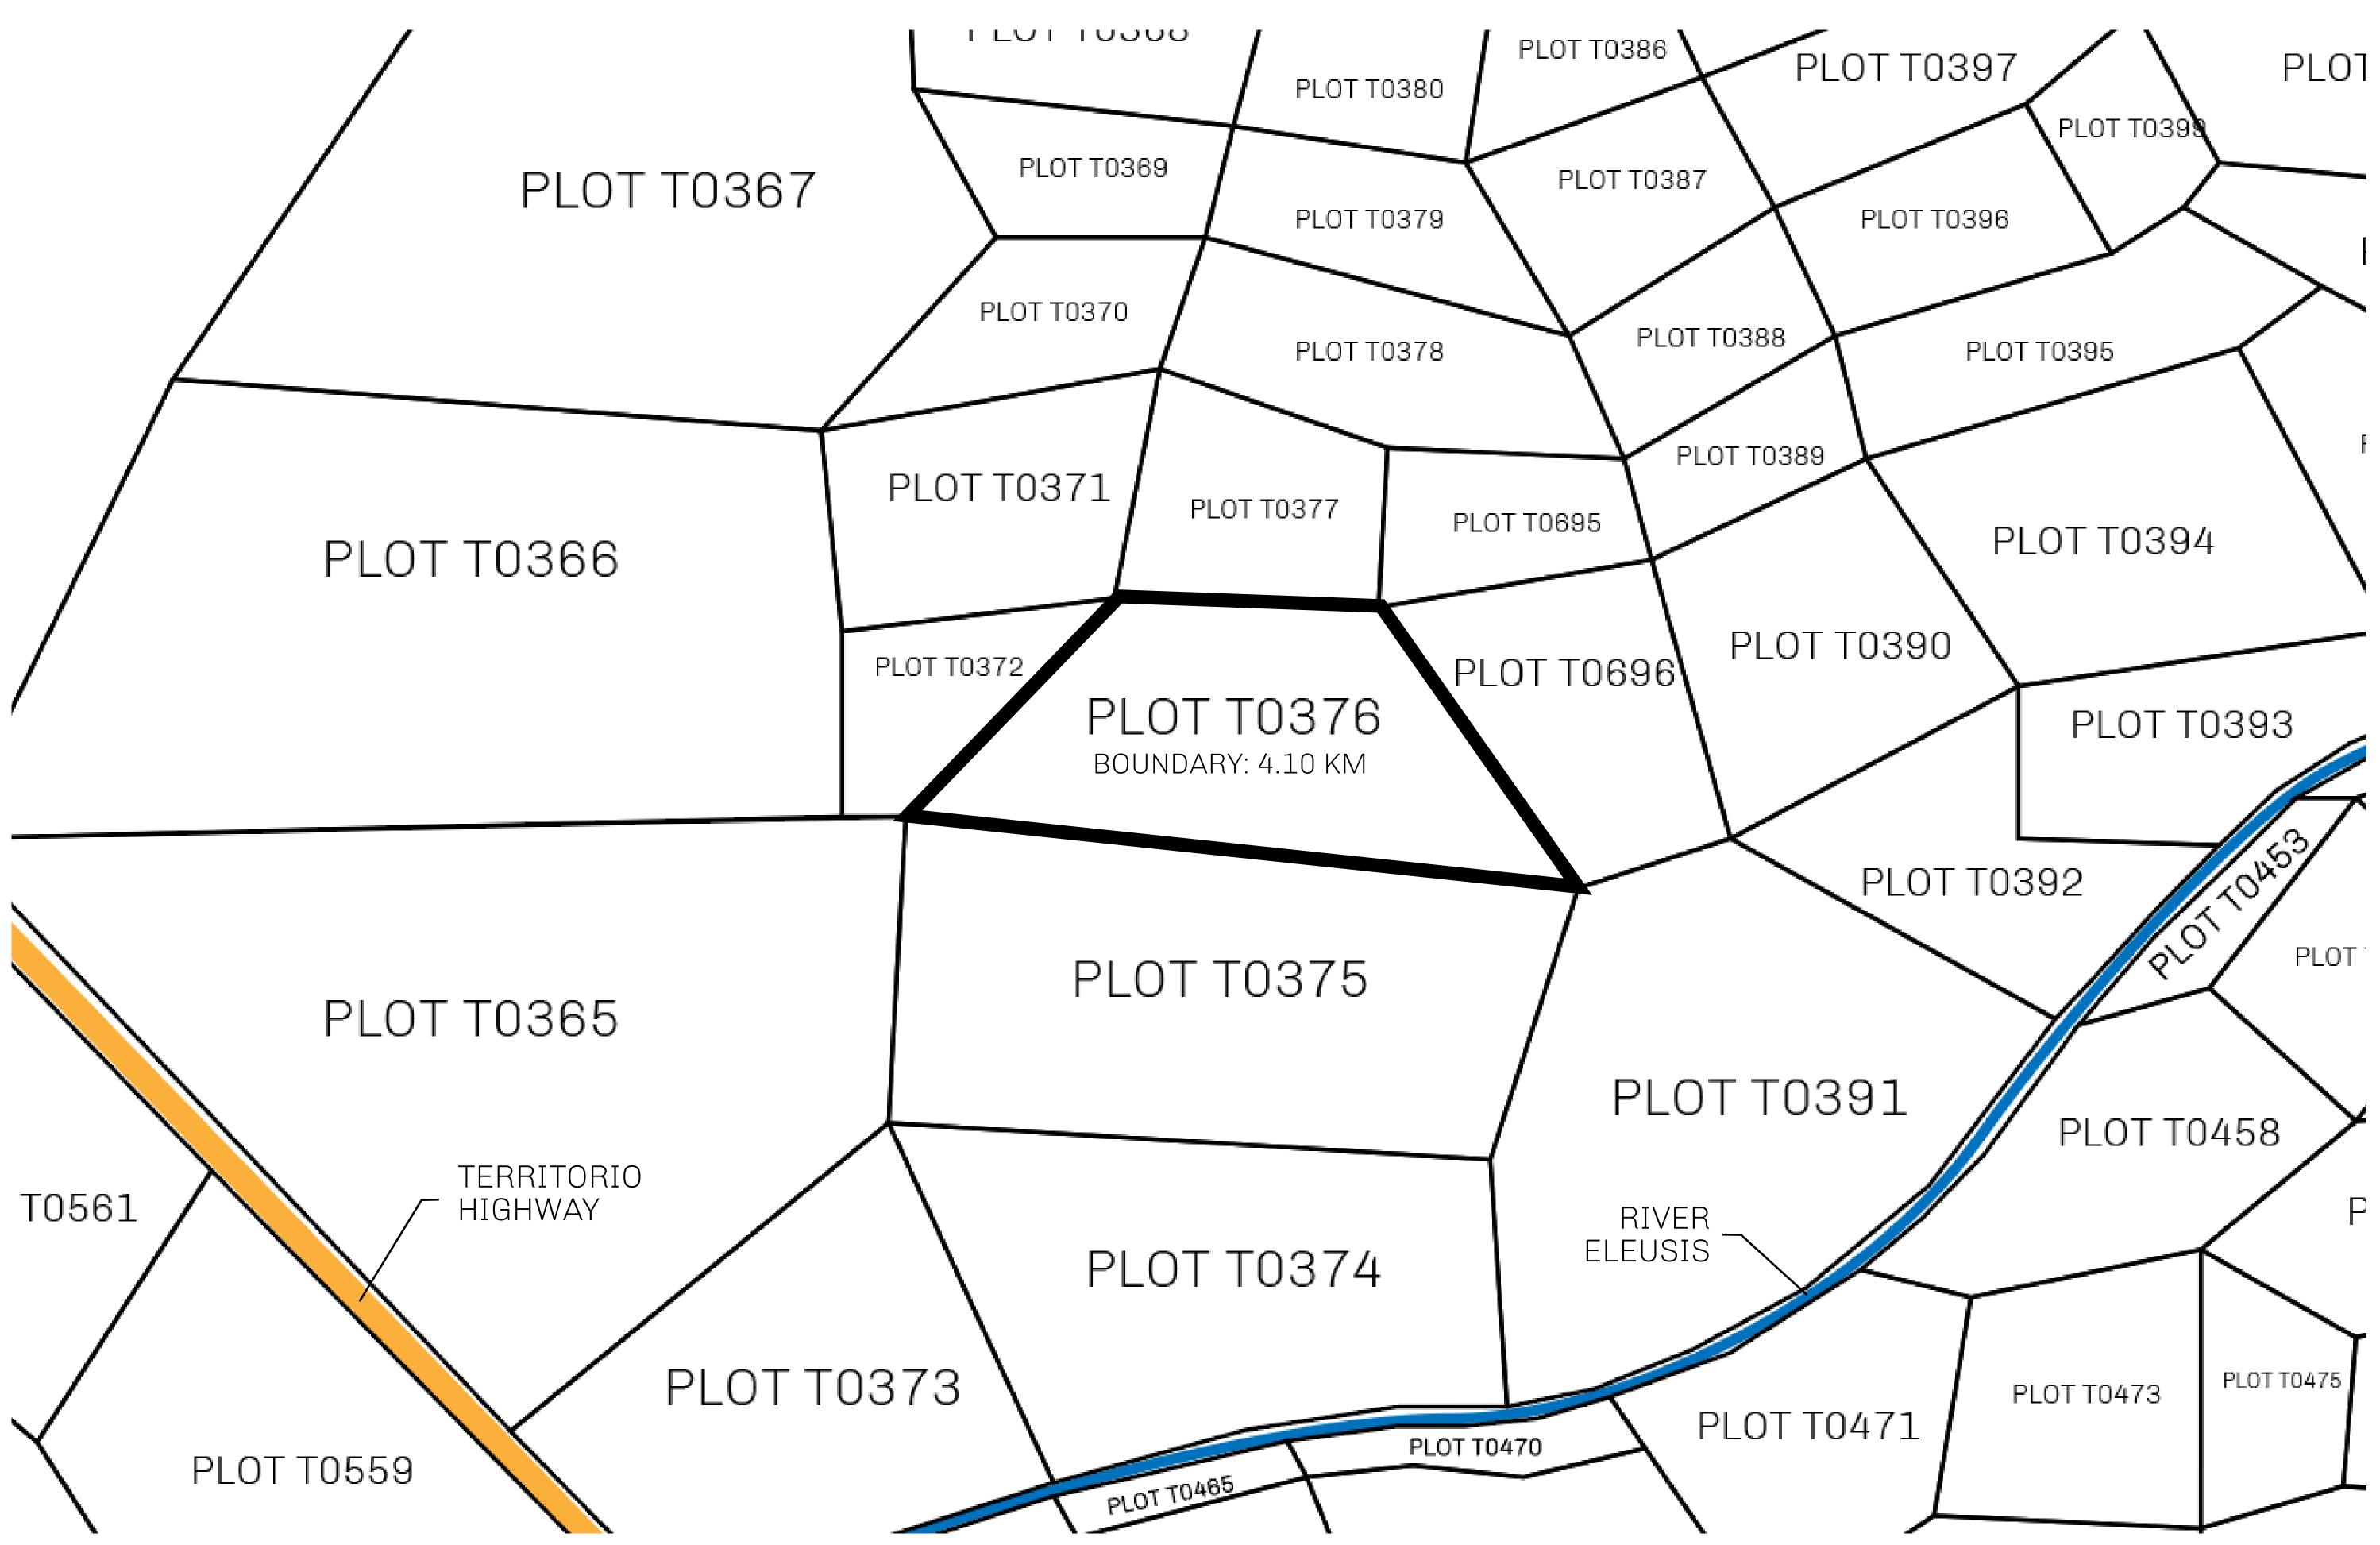

## H.M. LNFT Land Registry

T0376-221121

TITLE NUMBER

ADMINISTRATIVE AREA

TERRITORIO LTT ST

ISSUED 22 November 2021

SCALE **1/50000** 

OWNER ENTITLEMENT