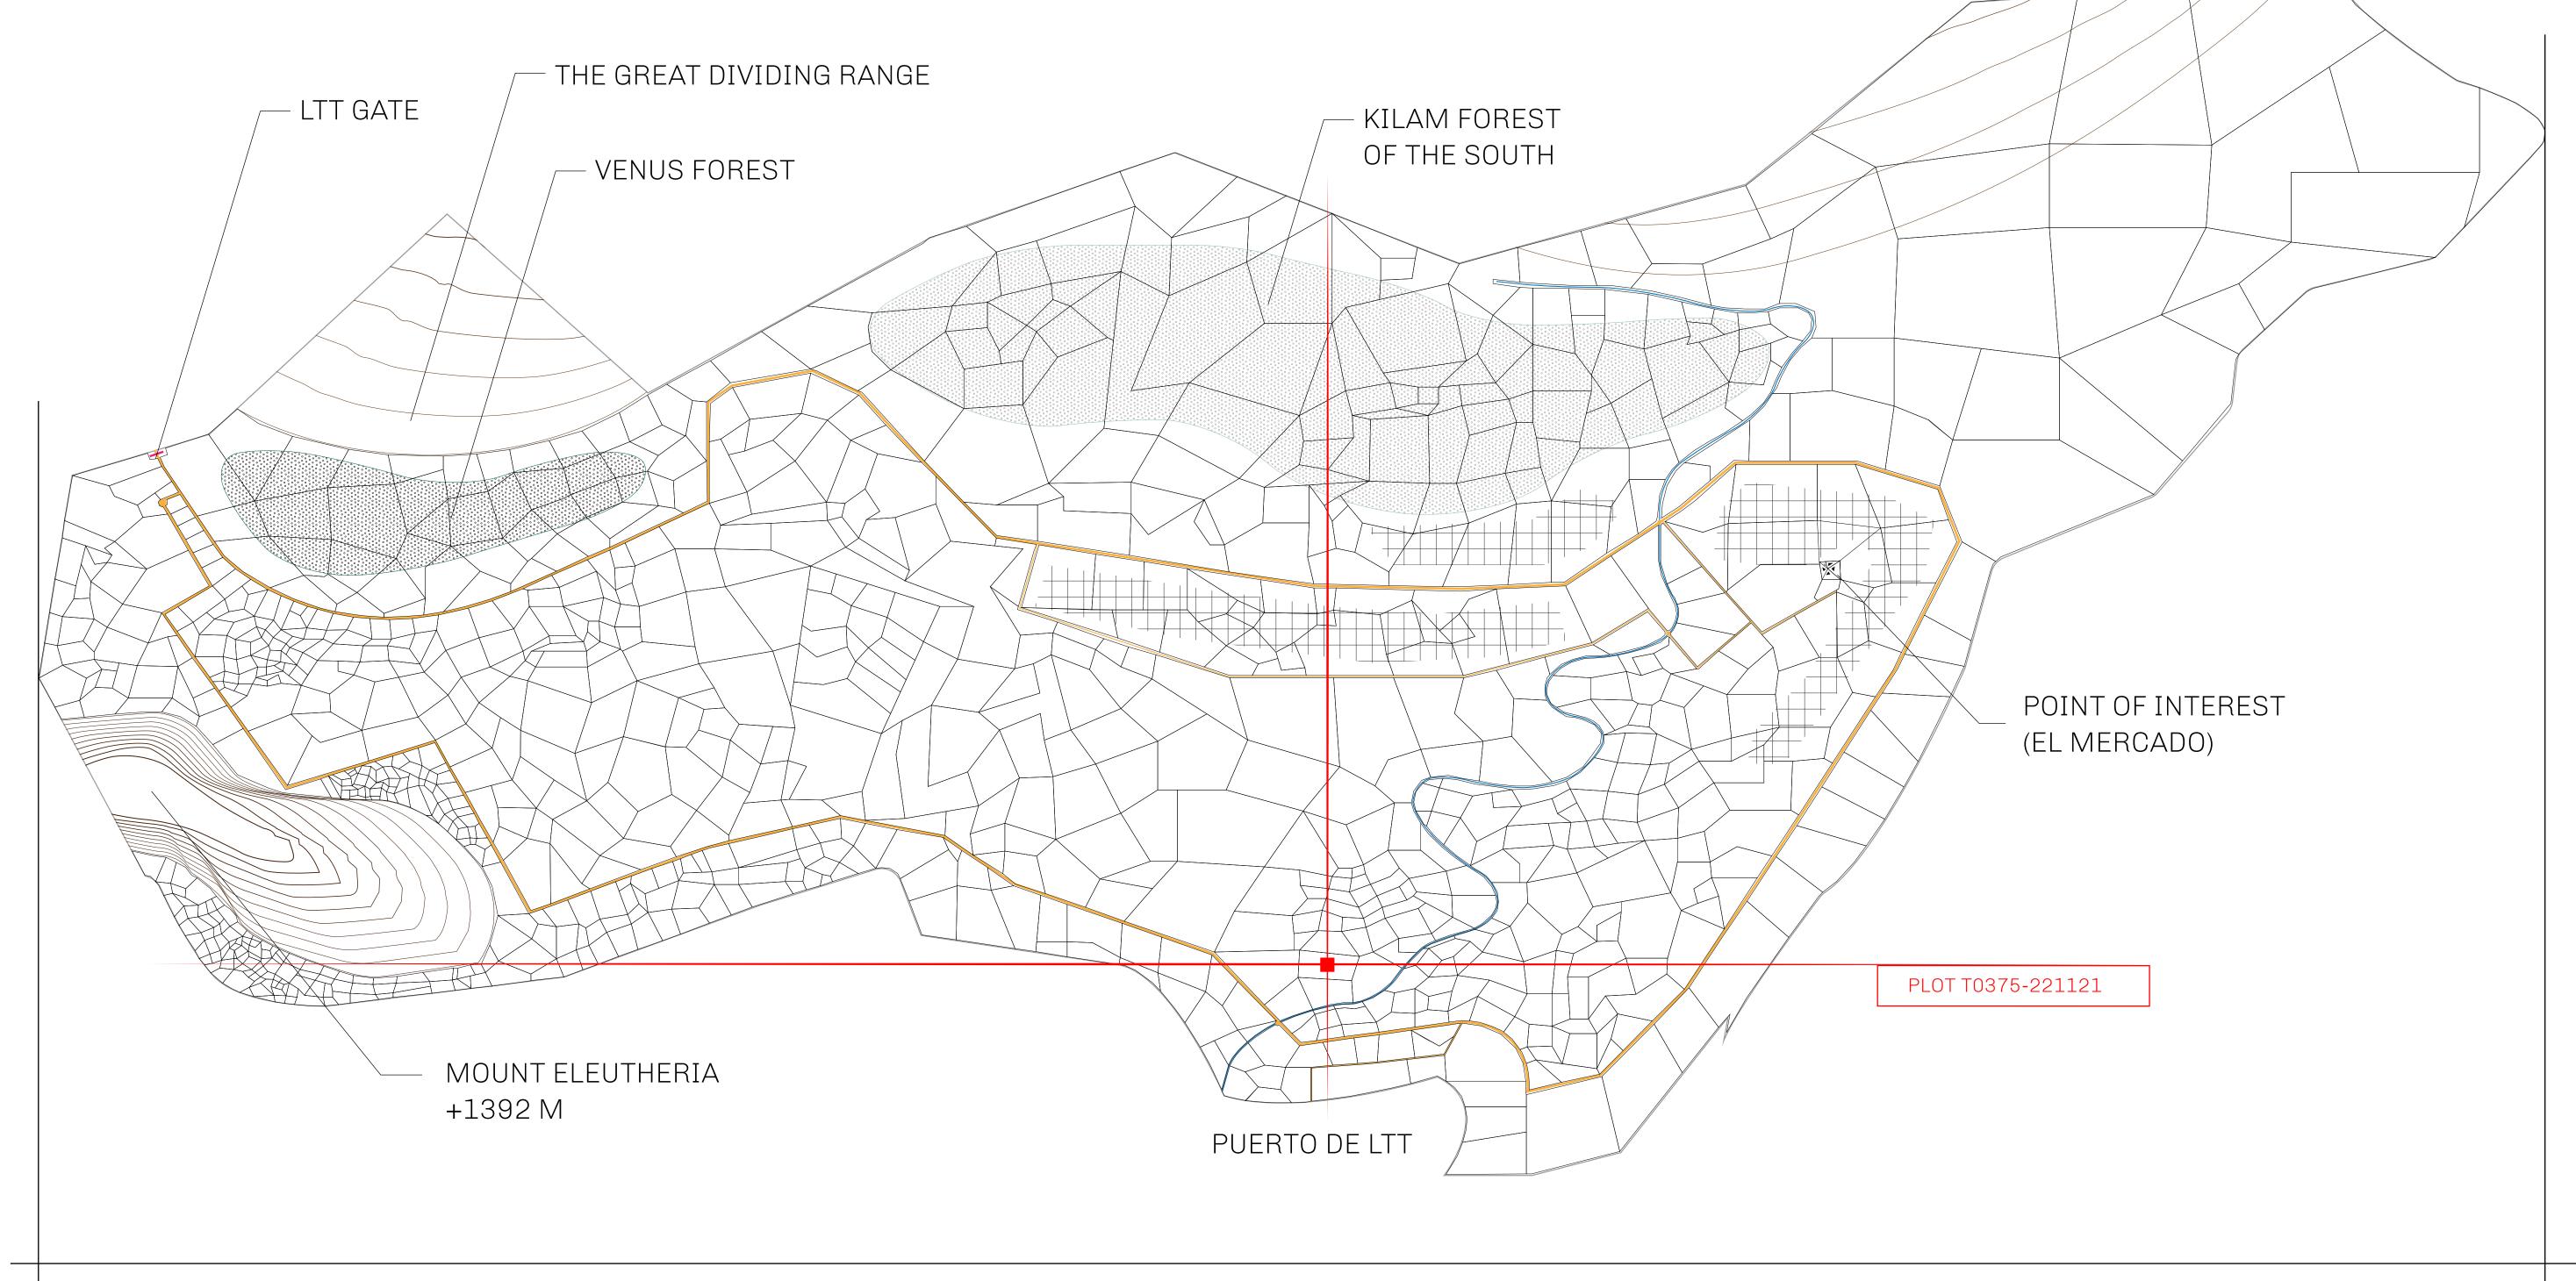

## THE SPANISH ARMADA

The most flamboyant of all of the states, this Spanish-speaking territory houses a clash of cultures. From the LTT trades in the El Mercado district to the solicitations for invites to the Great Empire, and even the traveling Caravans, it is a transient place; people are always on the move on the way to the Great Empire or a trek through the Dividing Range to the Royaume De Satoshi. Commerce uses derivations of LTT such as LTTE, LTTB, and LTTC.

## GEOGRAPHY

COASTLINE
BORDERS
HIGHEST POINT
LOWEST POINT
PLOTS
SCALE

193.03 KM (119.94 MILES)
OCEAN, THE GREAT EMPIRE
MT ELEUTHERIA +1392 M
PUERTO DE LTT 0 M

1045

1:50000