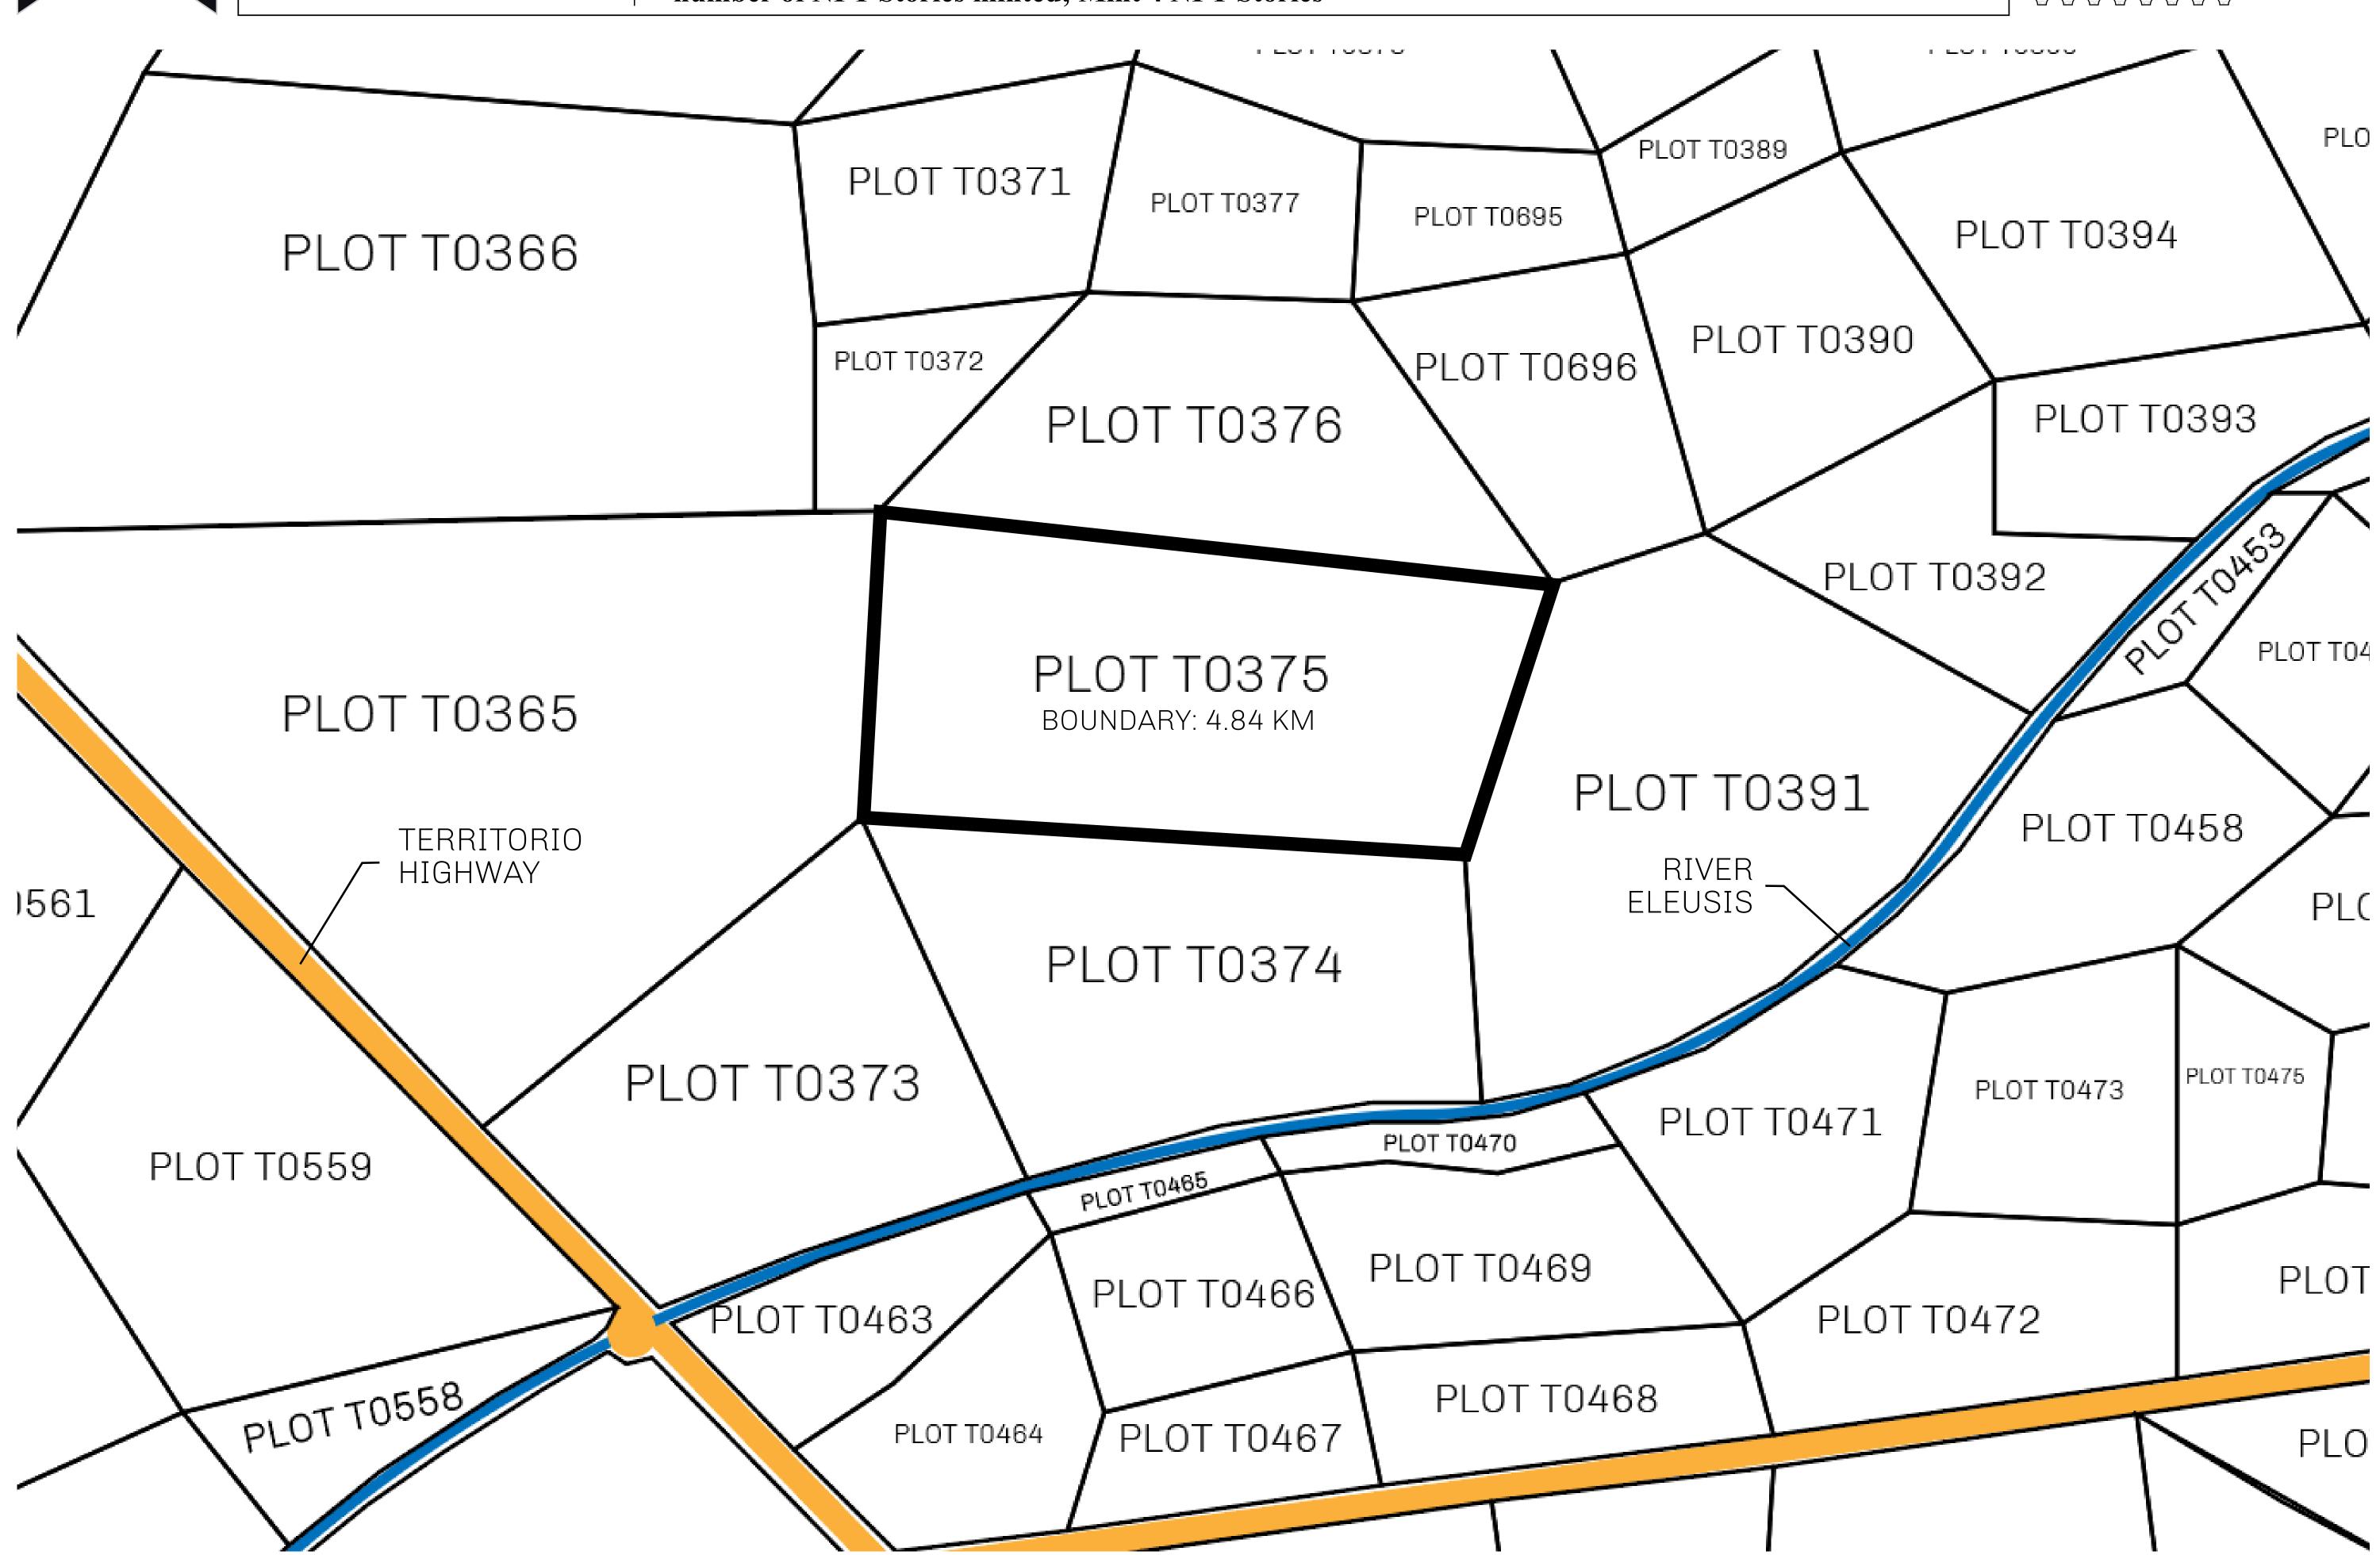

## H.M. LNFT Land Registry

T0375-221121

TITLE NUMBER

TERRITORIO LTT ST I

ISSUED 22 November 2021

SCALE **1/50000** 

OWNER ENTITLEMENT

ADMINISTRATIVE AREA