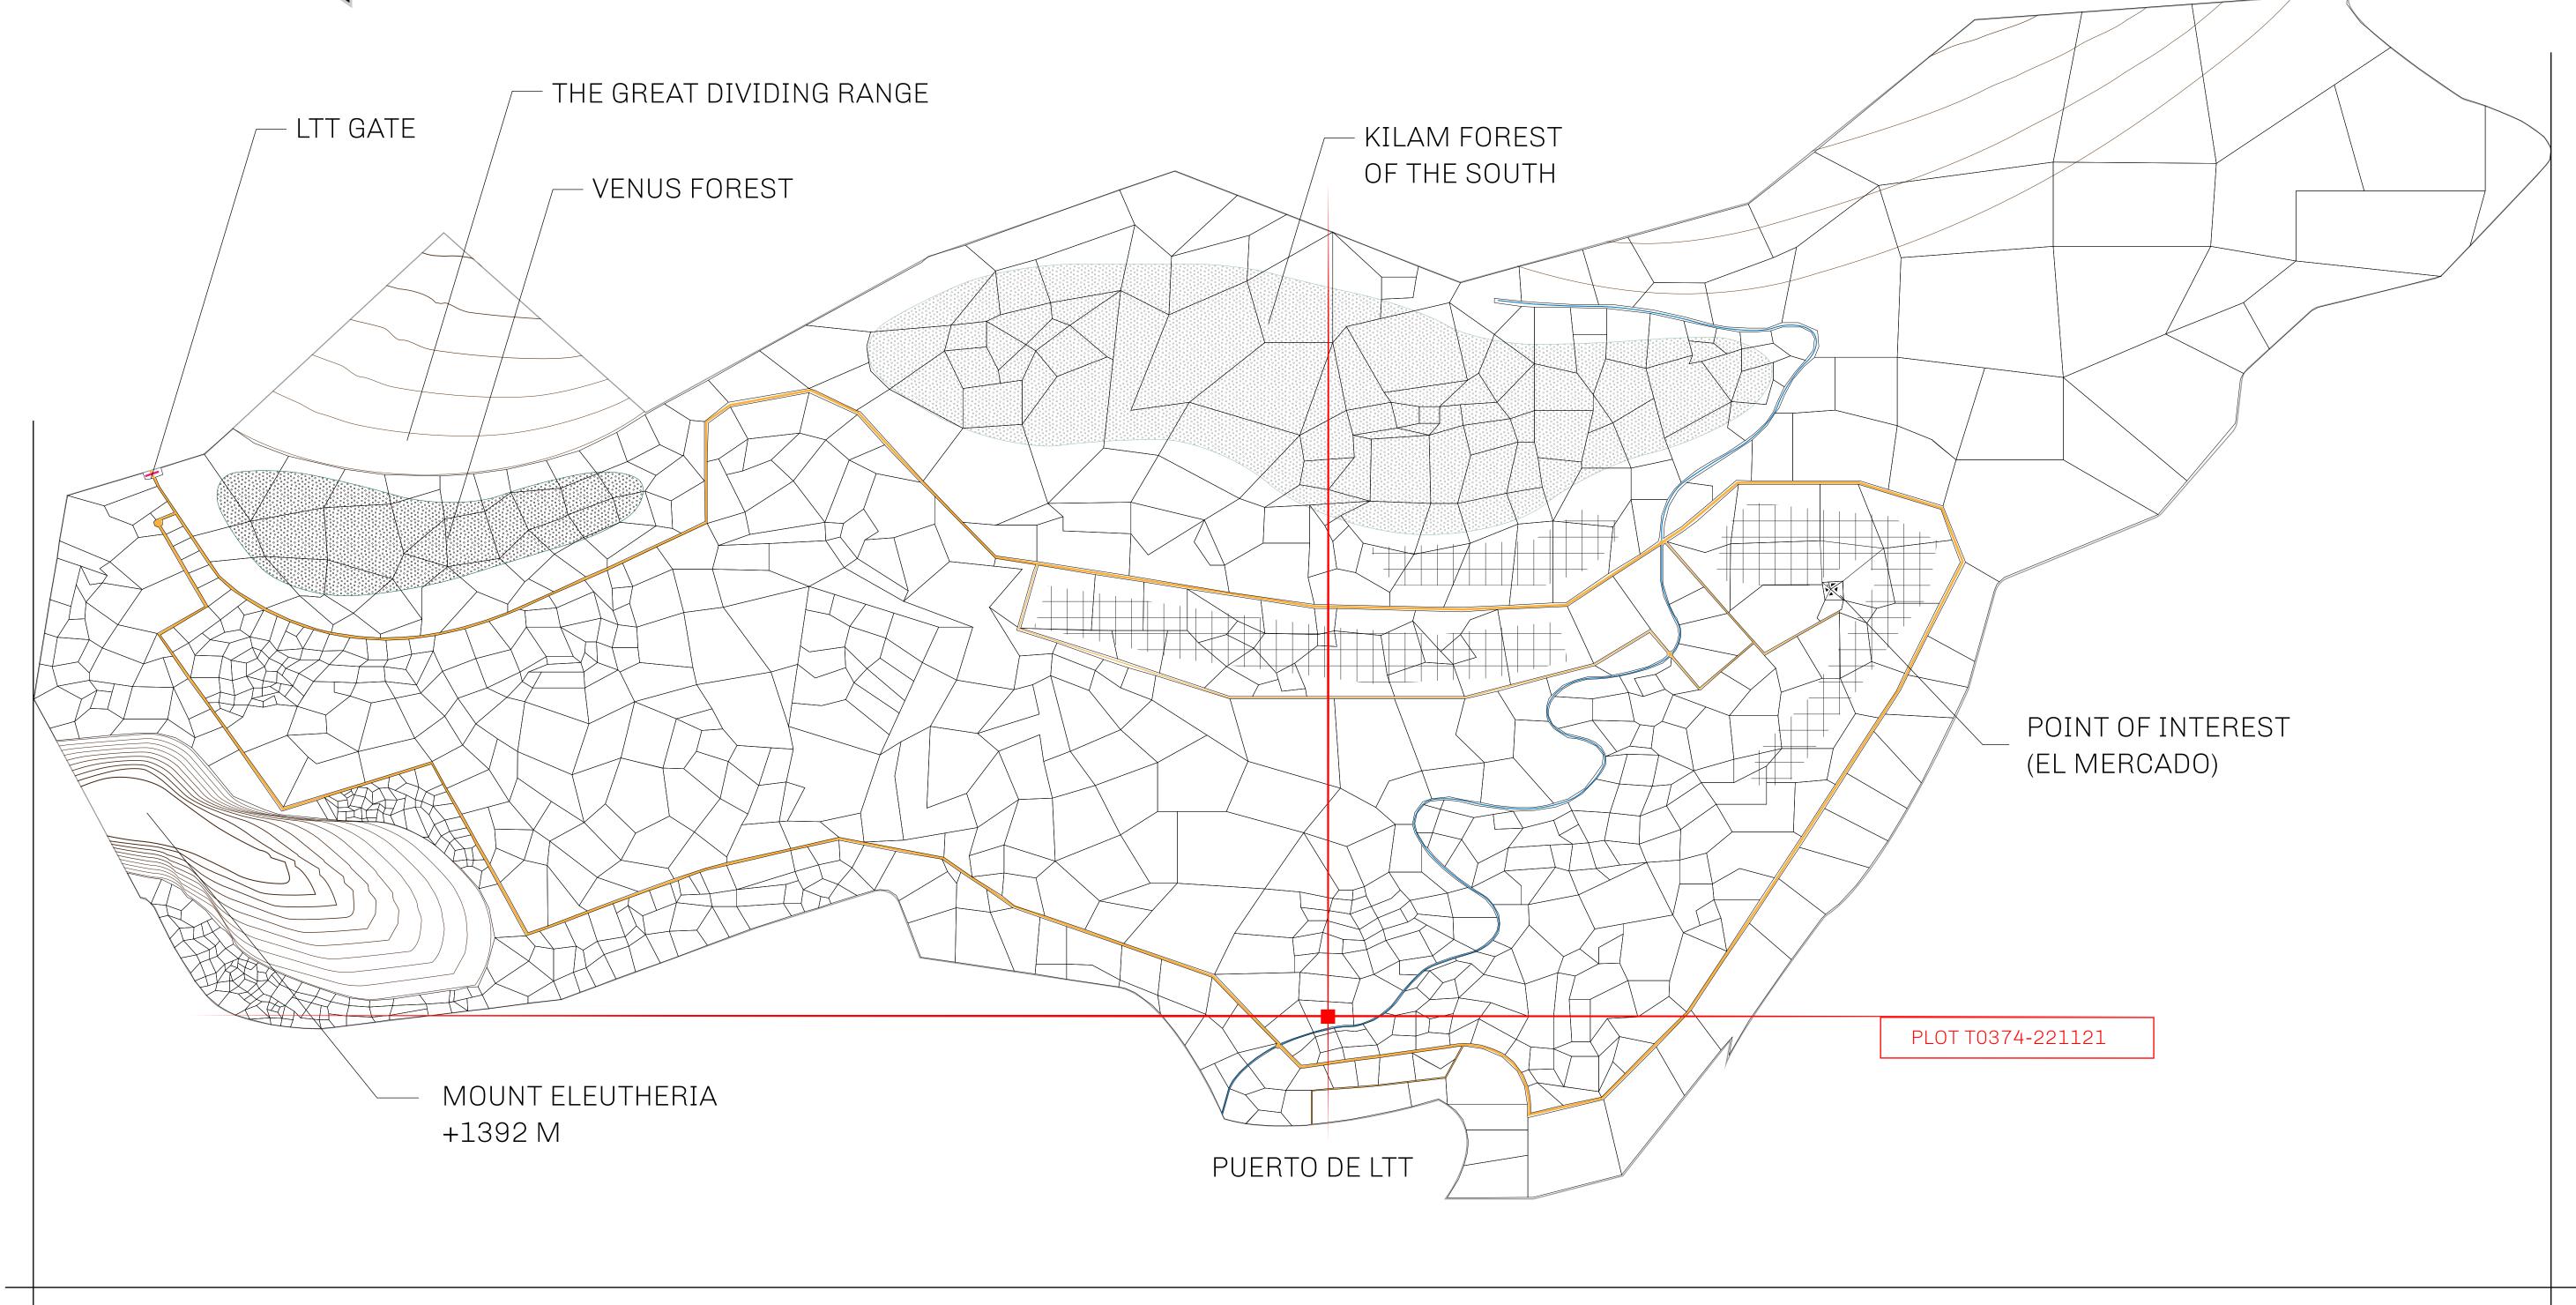

## THE SPANISH ARMADA

The most flamboyant of all of the states, this Spanish-speaking territory houses a clash of cultures. From the LTT trades in the El Mercado district to the solicitations for invites to the Great Empire, and even the traveling Caravans, it is a transient place; people are always on the move on the way to the Great Empire or a trek through the Dividing Range to the Royaume De Satoshi. Commerce uses derivations of LTT such as LTTE, LTTB, and LTTC.

## GEOGRAPHY

COASTLINE
BORDERS
HIGHEST POINT
LOWEST POINT
PLOTS
SCALE

193.03 KM (119.94 MILES)
OCEAN, THE GREAT EMPIRE
MT ELEUTHERIA +1392 M
PUERTO DE LTT 0 M

1045

1:50000