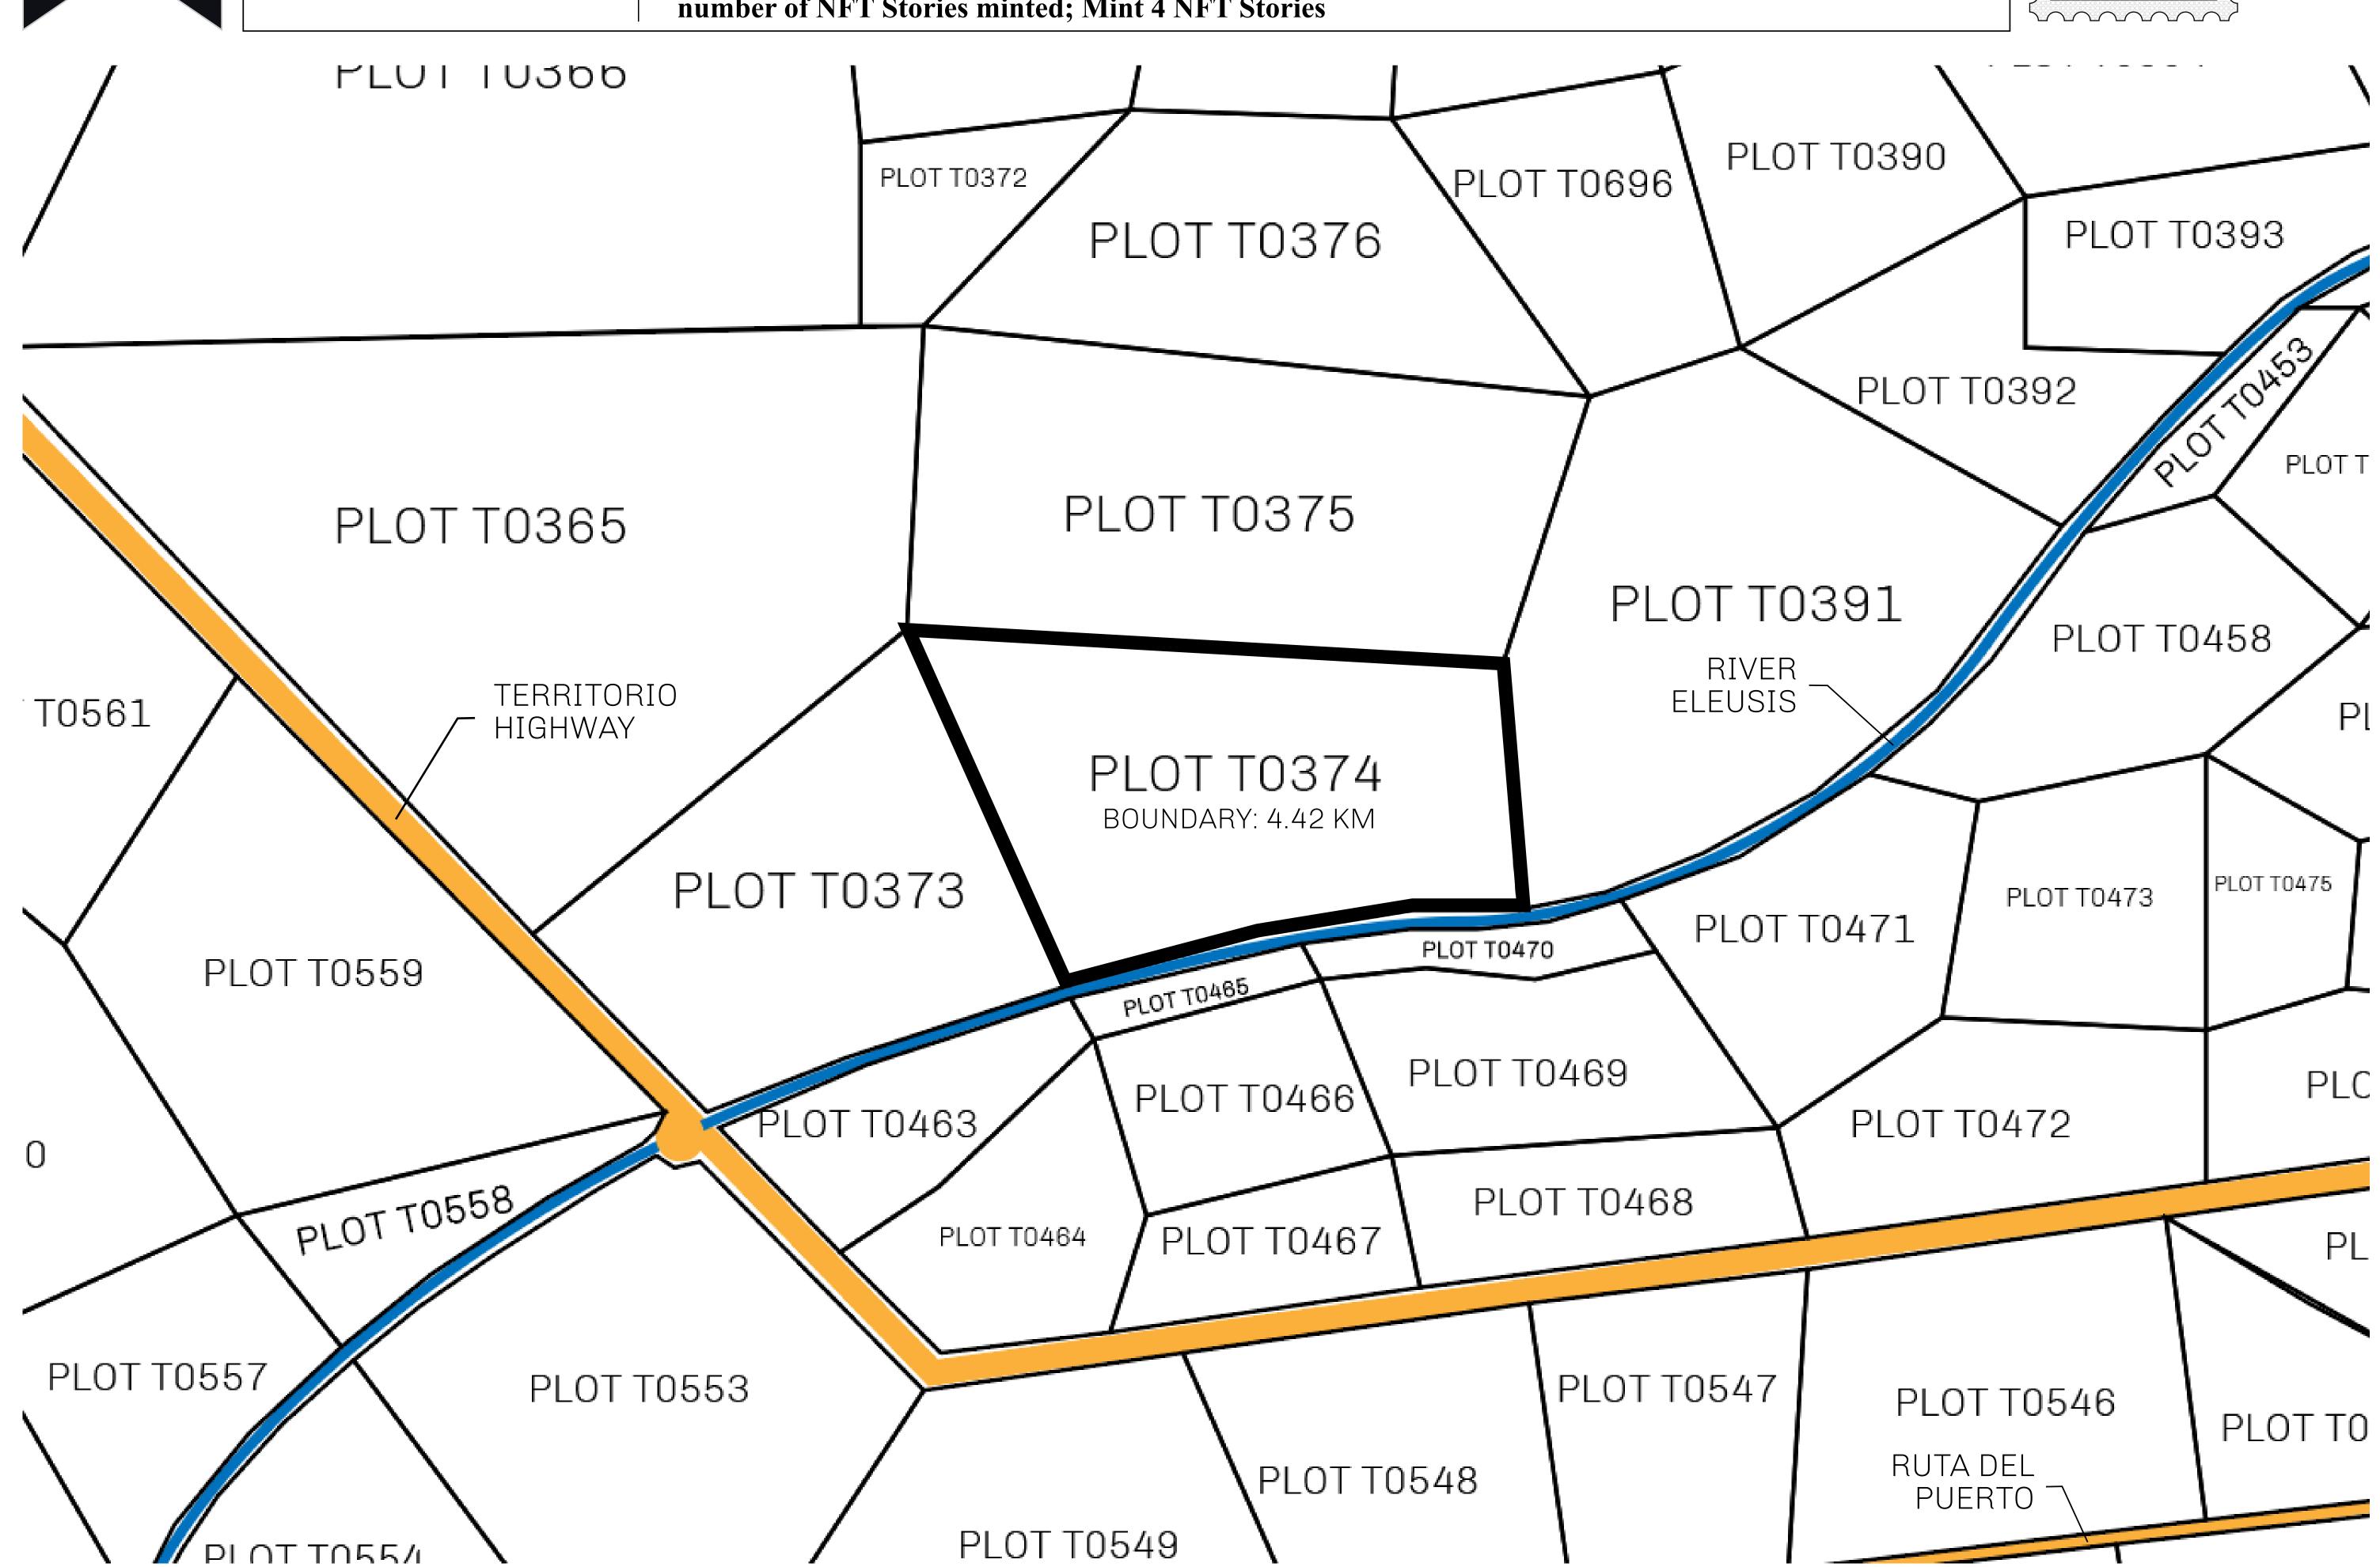

## H.M. LNFT Land Registry

T0374-221121

TITLE NUMBER

ADMINISTRATIVE AREA TERRITORIO LTT ST

ISSUED 22 November 2021

SCALE **1/50000** 

Type W-T: Share of 0.1% of all BUN sales (rewarded in Credits) plus 1% of all LTT redeemed based on OWNER ENTITLEMENT number of NFT Stories minted; Mint 4 NFT Stories