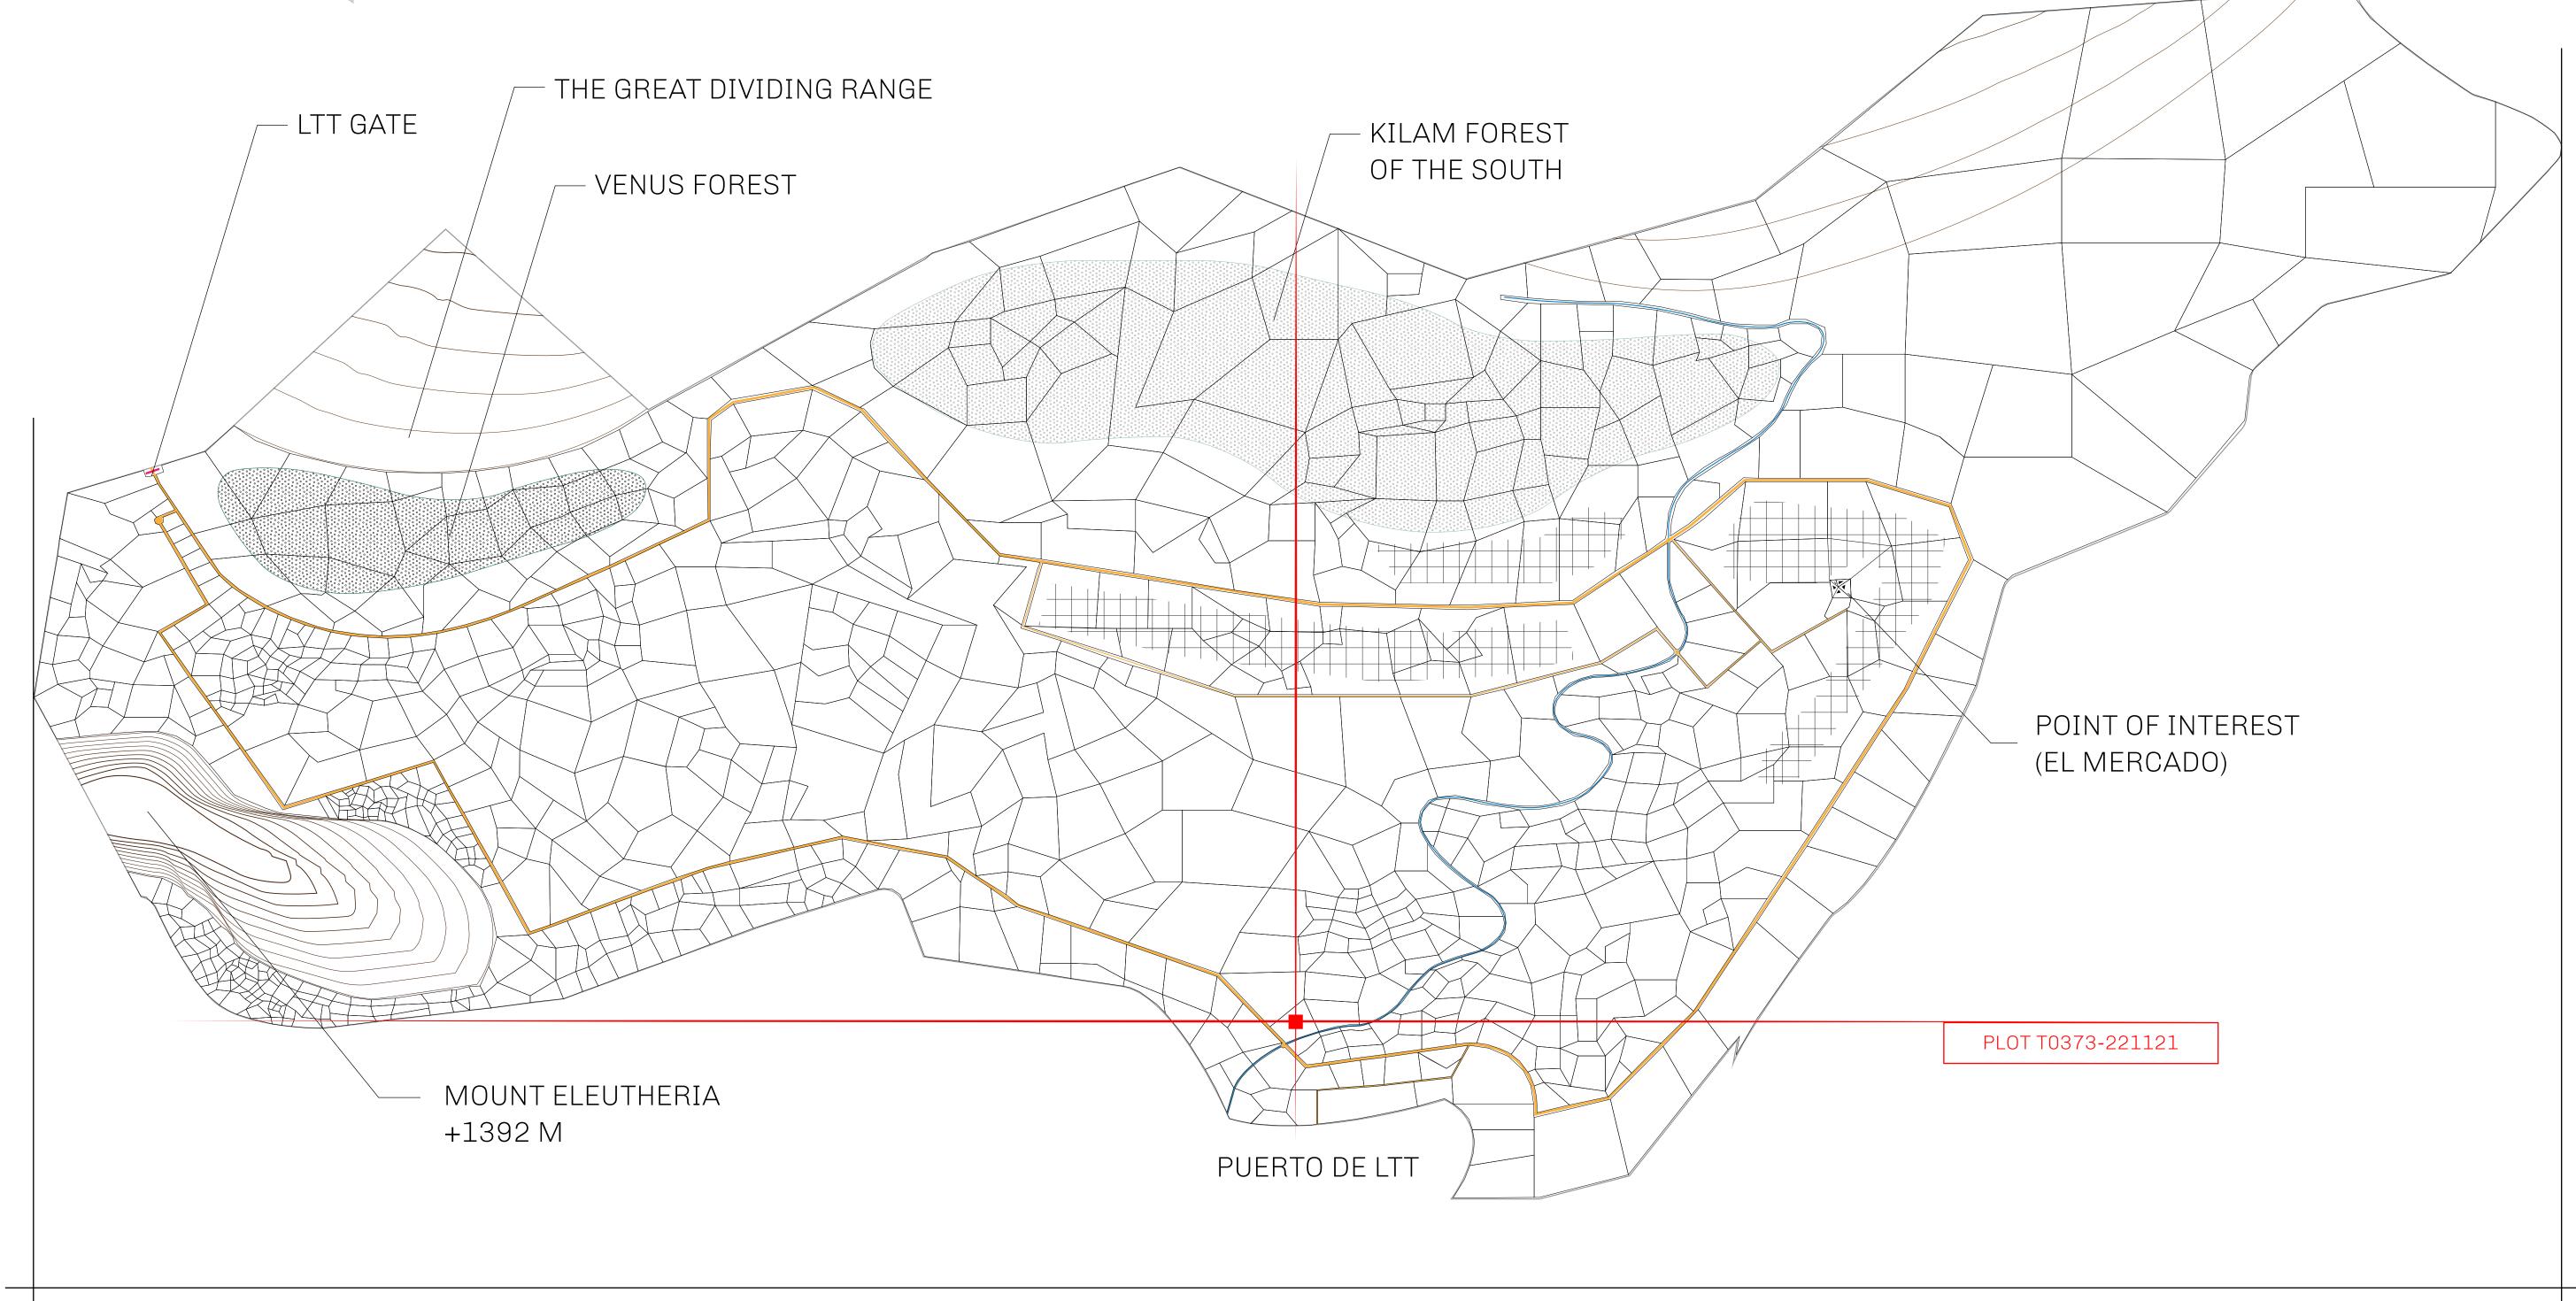

## GEOGRAPHY

COASTLINE
BORDERS
HIGHEST POINT
LOWEST POINT
PLOTS
SCALE

193.03 KM (119.94 MILES)
OCEAN, THE GREAT EMPIRE
MT ELEUTHERIA +1392 M
PUERTO DE LTT 0 M

1045

1:50000

## H.M. LNFT Land Registry

T0373-221121

TITLE NUMBER

ISS

TERRITORIO LTT ST

ISSUED 22 November 2021

SCALE **1/50000** 

OWNER ENTITLEMENT