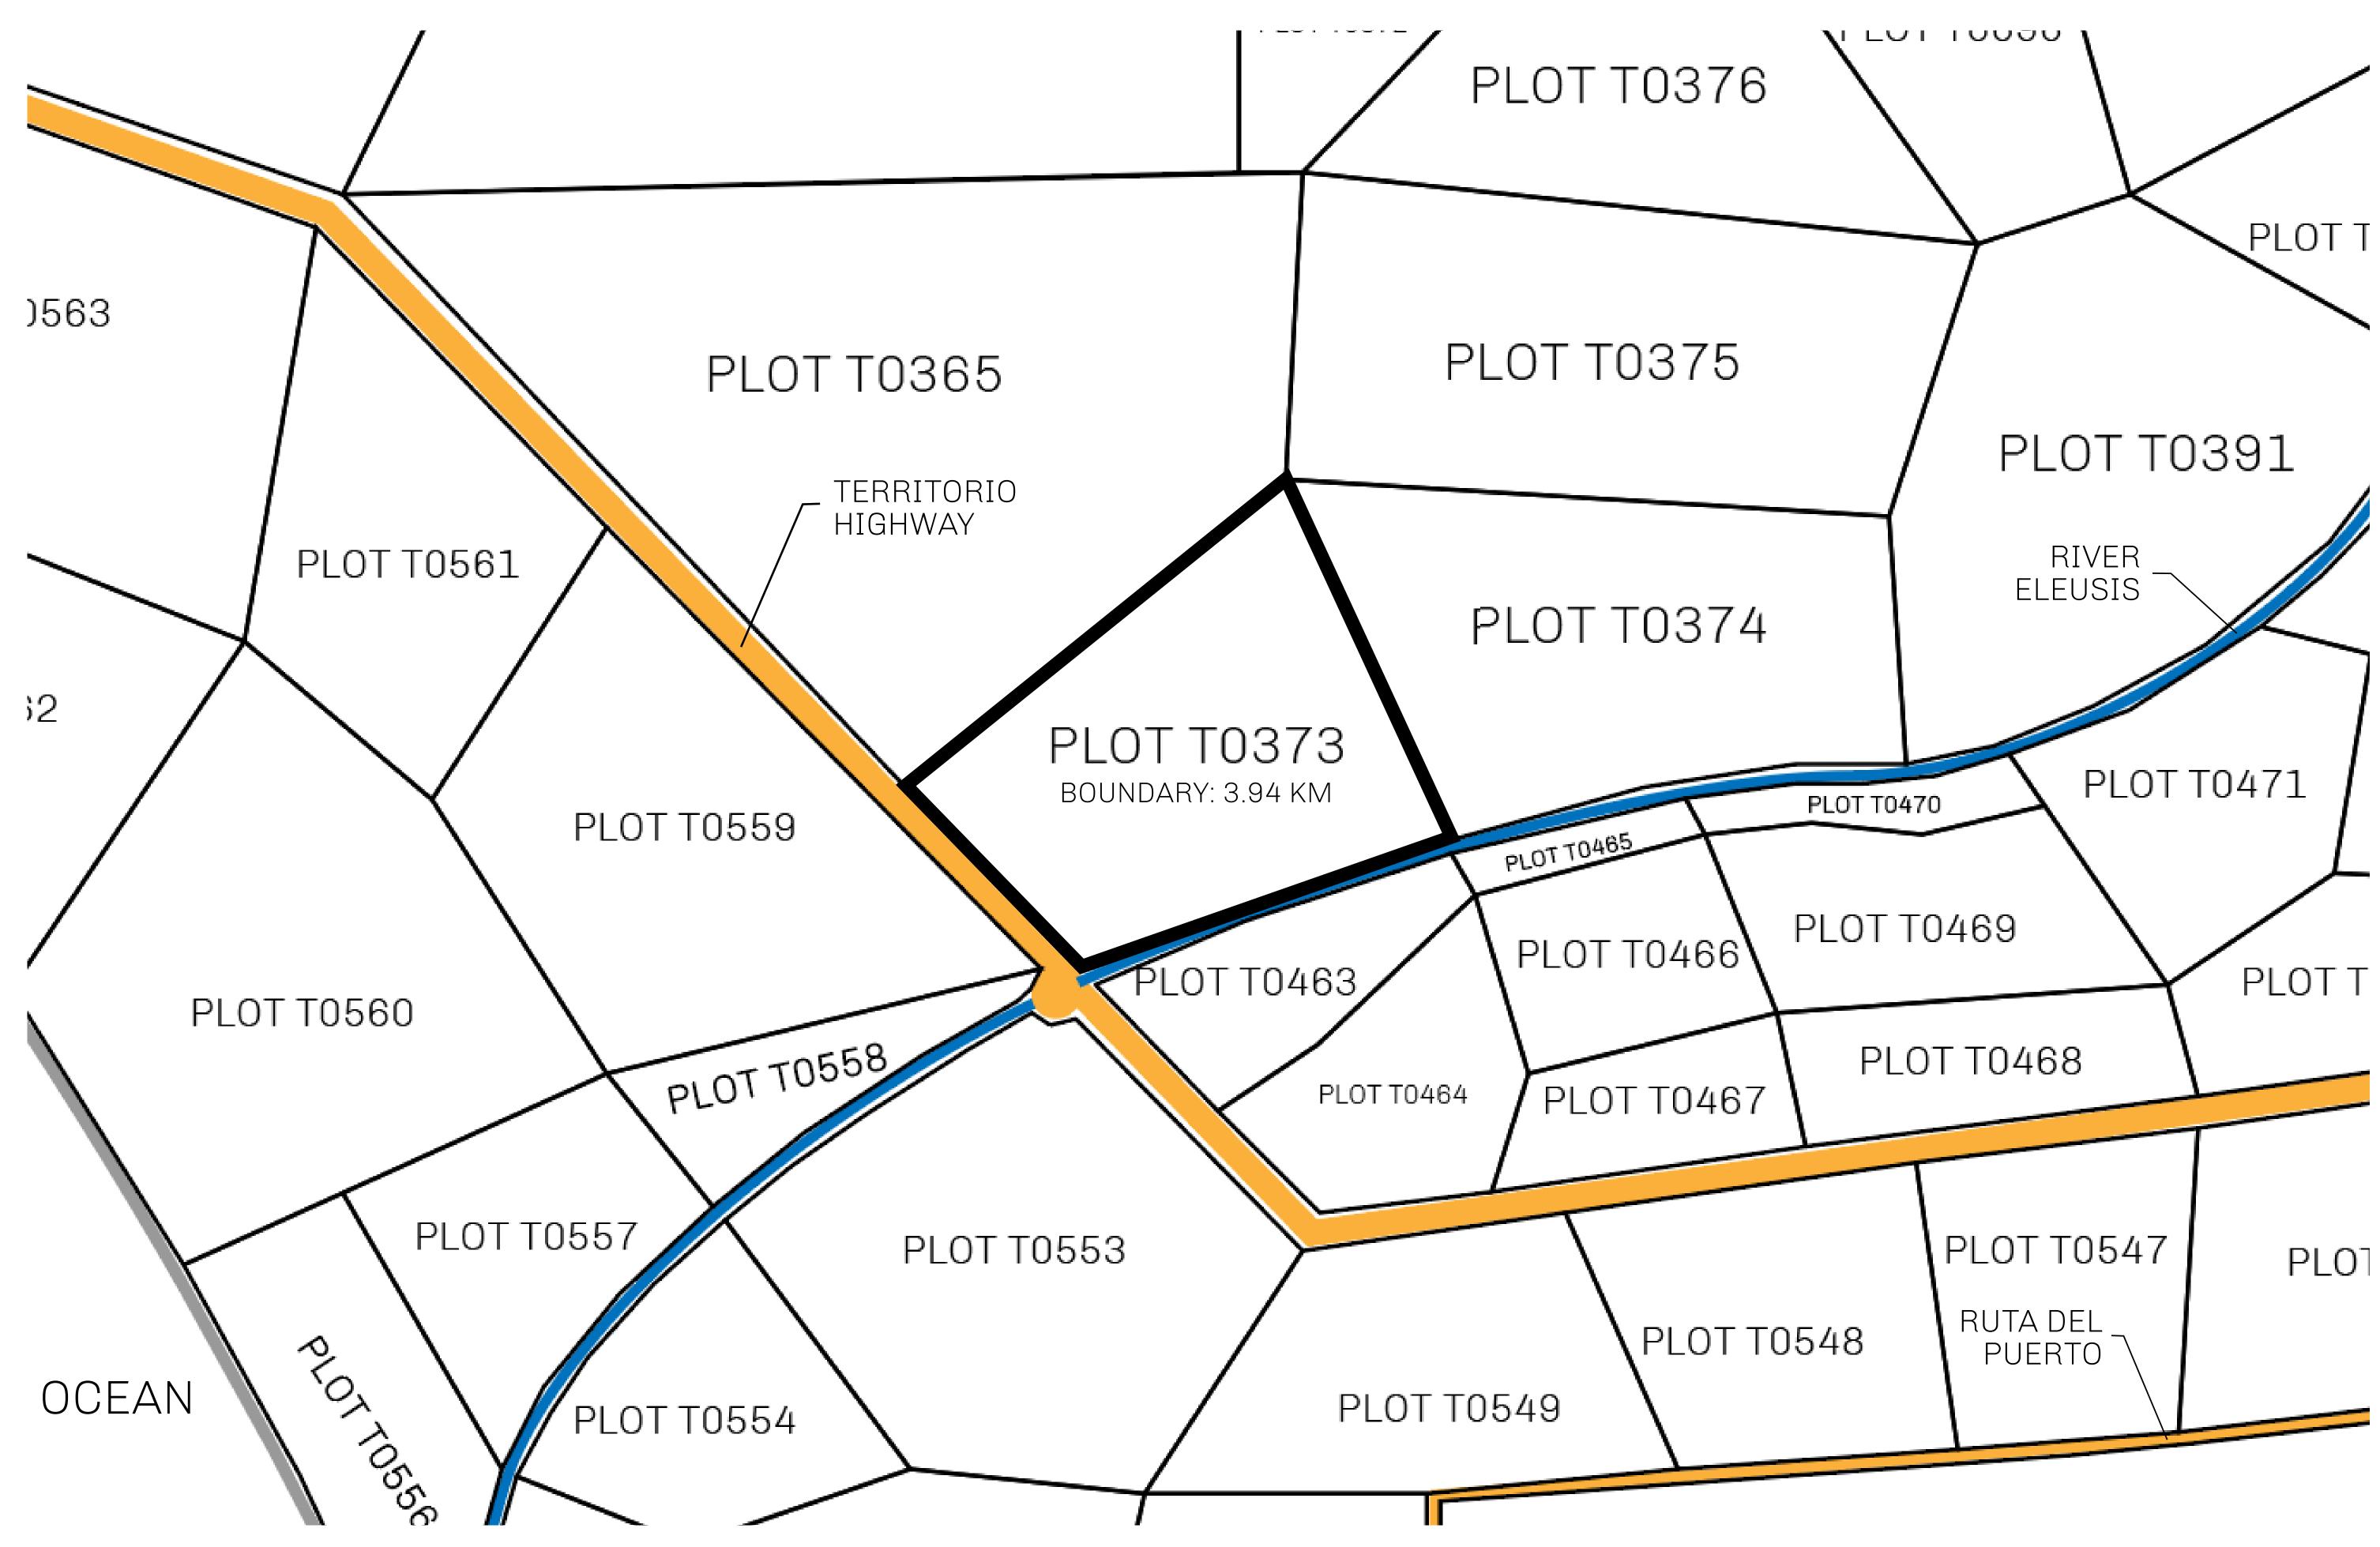

## GEOGRAPHY

COASTLINE
BORDERS
HIGHEST POINT
LOWEST POINT
PLOTS
SCALE

193.03 KM (119.94 MILES)
OCEAN, THE GREAT EMPIRE
MT ELEUTHERIA +1392 M
PUERTO DE LTT 0 M

1045

1:50000

## H.M. LNFT Land Registry

T0373-221121

TITLE NUMBER

ISS

TERRITORIO LTT ST

ISSUED 22 November 2021

SCALE **1/50000** 

OWNER ENTITLEMENT

ADMINISTRATIVE AREA

Type W-T: Share of 0.1% of all BUN sales (rewarded in Credits) plus 1% of all LTT redeemed based on number of NFT Stories minted; Mint 4 NFT Stories