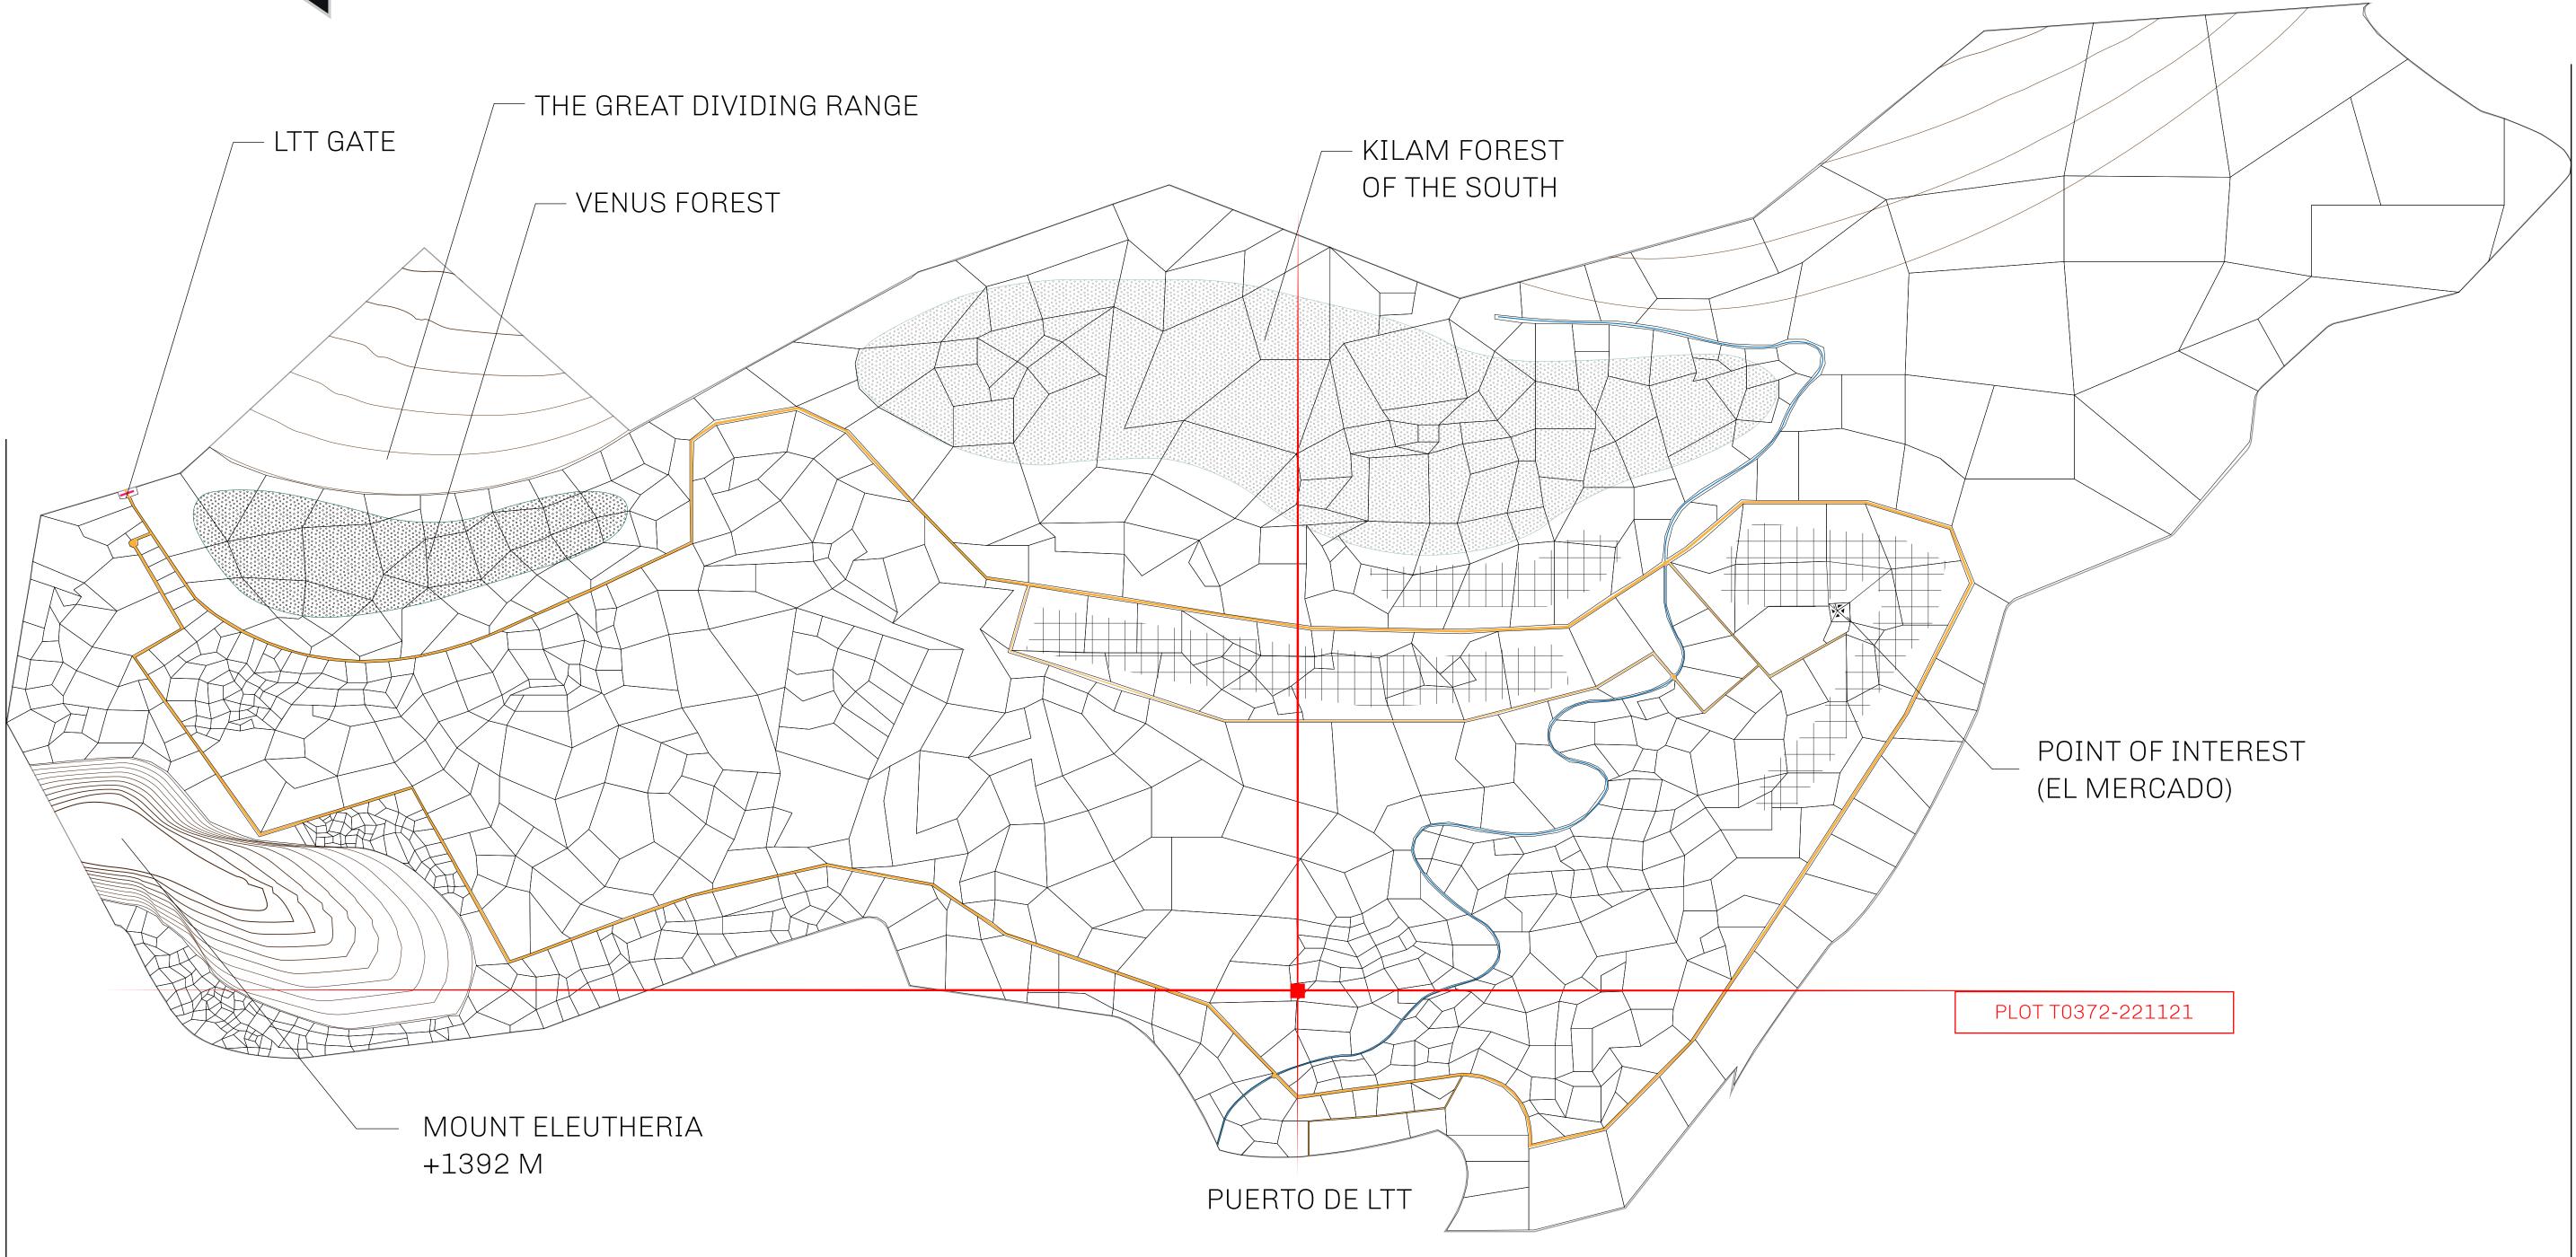

#### GEOGRAPHY

COASTLINE BORDERS HIGHEST POINT LOWEST POINT PLOTS SCALE

193.03 KM (119.94 MILES) OCEAN, THE GREAT EMPIRE MT ELEUTHERIA +1392 M PUERTO DE LTT O M 1045 1:50000

73.54 KM

## DT T0365

|                                 | TITLE NUMBER<br><b>T0372-221121</b> |           |                     |          |                 |
|---------------------------------|-------------------------------------|-----------|---------------------|----------|-----------------|
| y                               |                                     |           |                     |          |                 |
| O LTT ST                        | ISSUED                              | 22 Novemb | er 2021 <b>J.</b> . | S        | SCALE 1/50000   |
| are of 0.1% of<br>T Stories min |                                     | ·         | d in Credits) plu   | s 1% o   | f all LTT redee |
|                                 |                                     | PLOI      | 10370               | /        |                 |
|                                 |                                     |           |                     | +        |                 |
| $\langle$                       |                                     |           |                     |          |                 |
|                                 |                                     | г тоз     | 271                 |          |                 |
|                                 | LU                                  |           |                     | F        | PLOT TO         |
|                                 |                                     |           |                     |          |                 |
|                                 |                                     |           |                     |          |                 |
|                                 |                                     |           |                     |          |                 |
| BOI                             | JNDARY: 2.                          | 13 KM     | DI                  | $\frown$ | гт∩             |
|                                 |                                     |           |                     |          |                 |
|                                 |                                     |           |                     |          |                 |
|                                 |                                     |           |                     |          |                 |
|                                 |                                     |           |                     |          |                 |
|                                 |                                     |           |                     |          |                 |
|                                 |                                     |           | PLO                 | Т        | ТŊЗ             |
|                                 |                                     |           |                     | I        |                 |
|                                 |                                     |           |                     |          |                 |