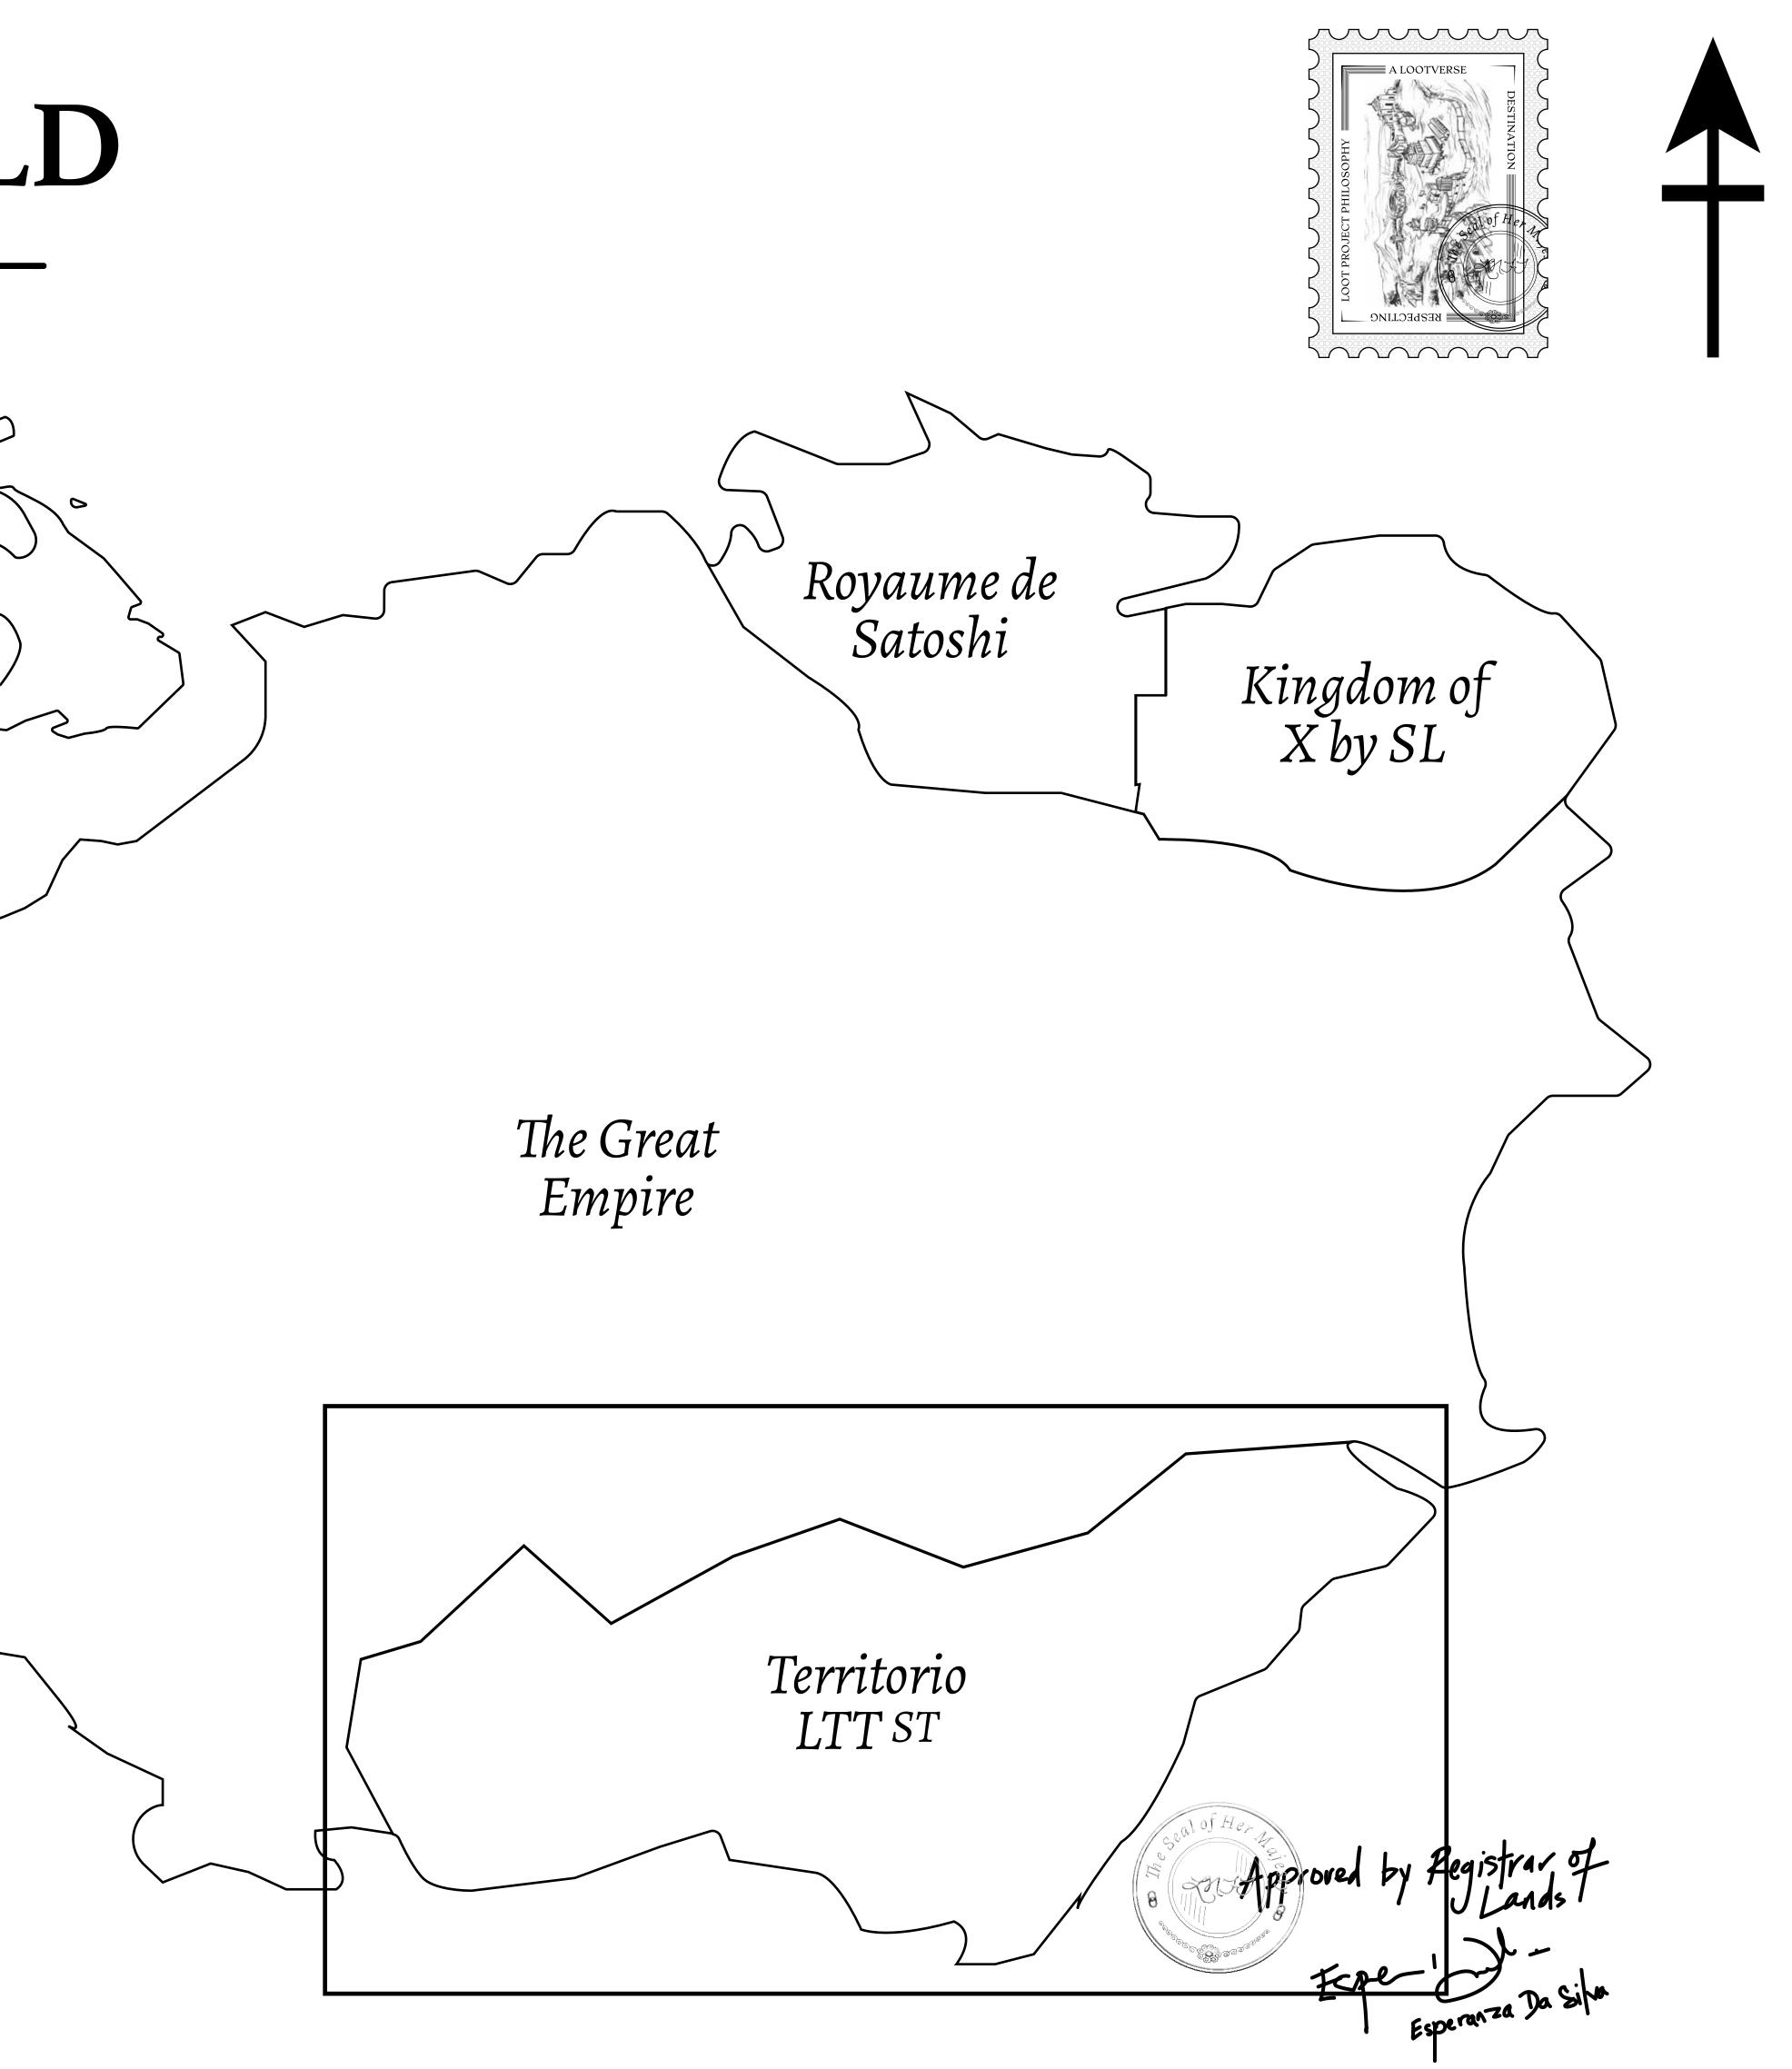

### THE SPANISH ARMADA

The most flamboyant of all of the states, this Spanish-speaking territory houses a clash of cultures. From the LTT trades in the El Mercado district to the solicitations for invites to the Great Empire, and even the traveling Caravans, it is a transient place; people are always on the move on the way to the Great Empire or a trek through the Dividing Range to the Royaume De Satoshi. Commerce uses derivations of LTT such as LTTE, LTTB, and LTTC.

#### GEOGRAPHY

COASTLINE BORDERS HIGHEST POINT LOWEST POINT PLOTS SCALE

193.03 KM (119.94 MILES) OCEAN, THE GREAT EMPIRE MT ELEUTHERIA +1392 M PUERTO DE LTT O M 1045 1:50000

73.54 KM

## H.M. LNFT Land Registry

ADMINISTRATIVE AREA

OWNER ENTITLEMENT

TERRITORIO

**Type W-T: Sha number of NF** 