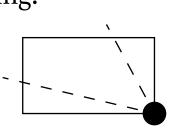

### **OFFICIAL PERSPECTIVE SHEET FOR FILING**

Indicate vantage point for each drawing. Copy and mark each sheet required prior to filing.

Guide - Vantage point should be indicated as shown in the diagram: