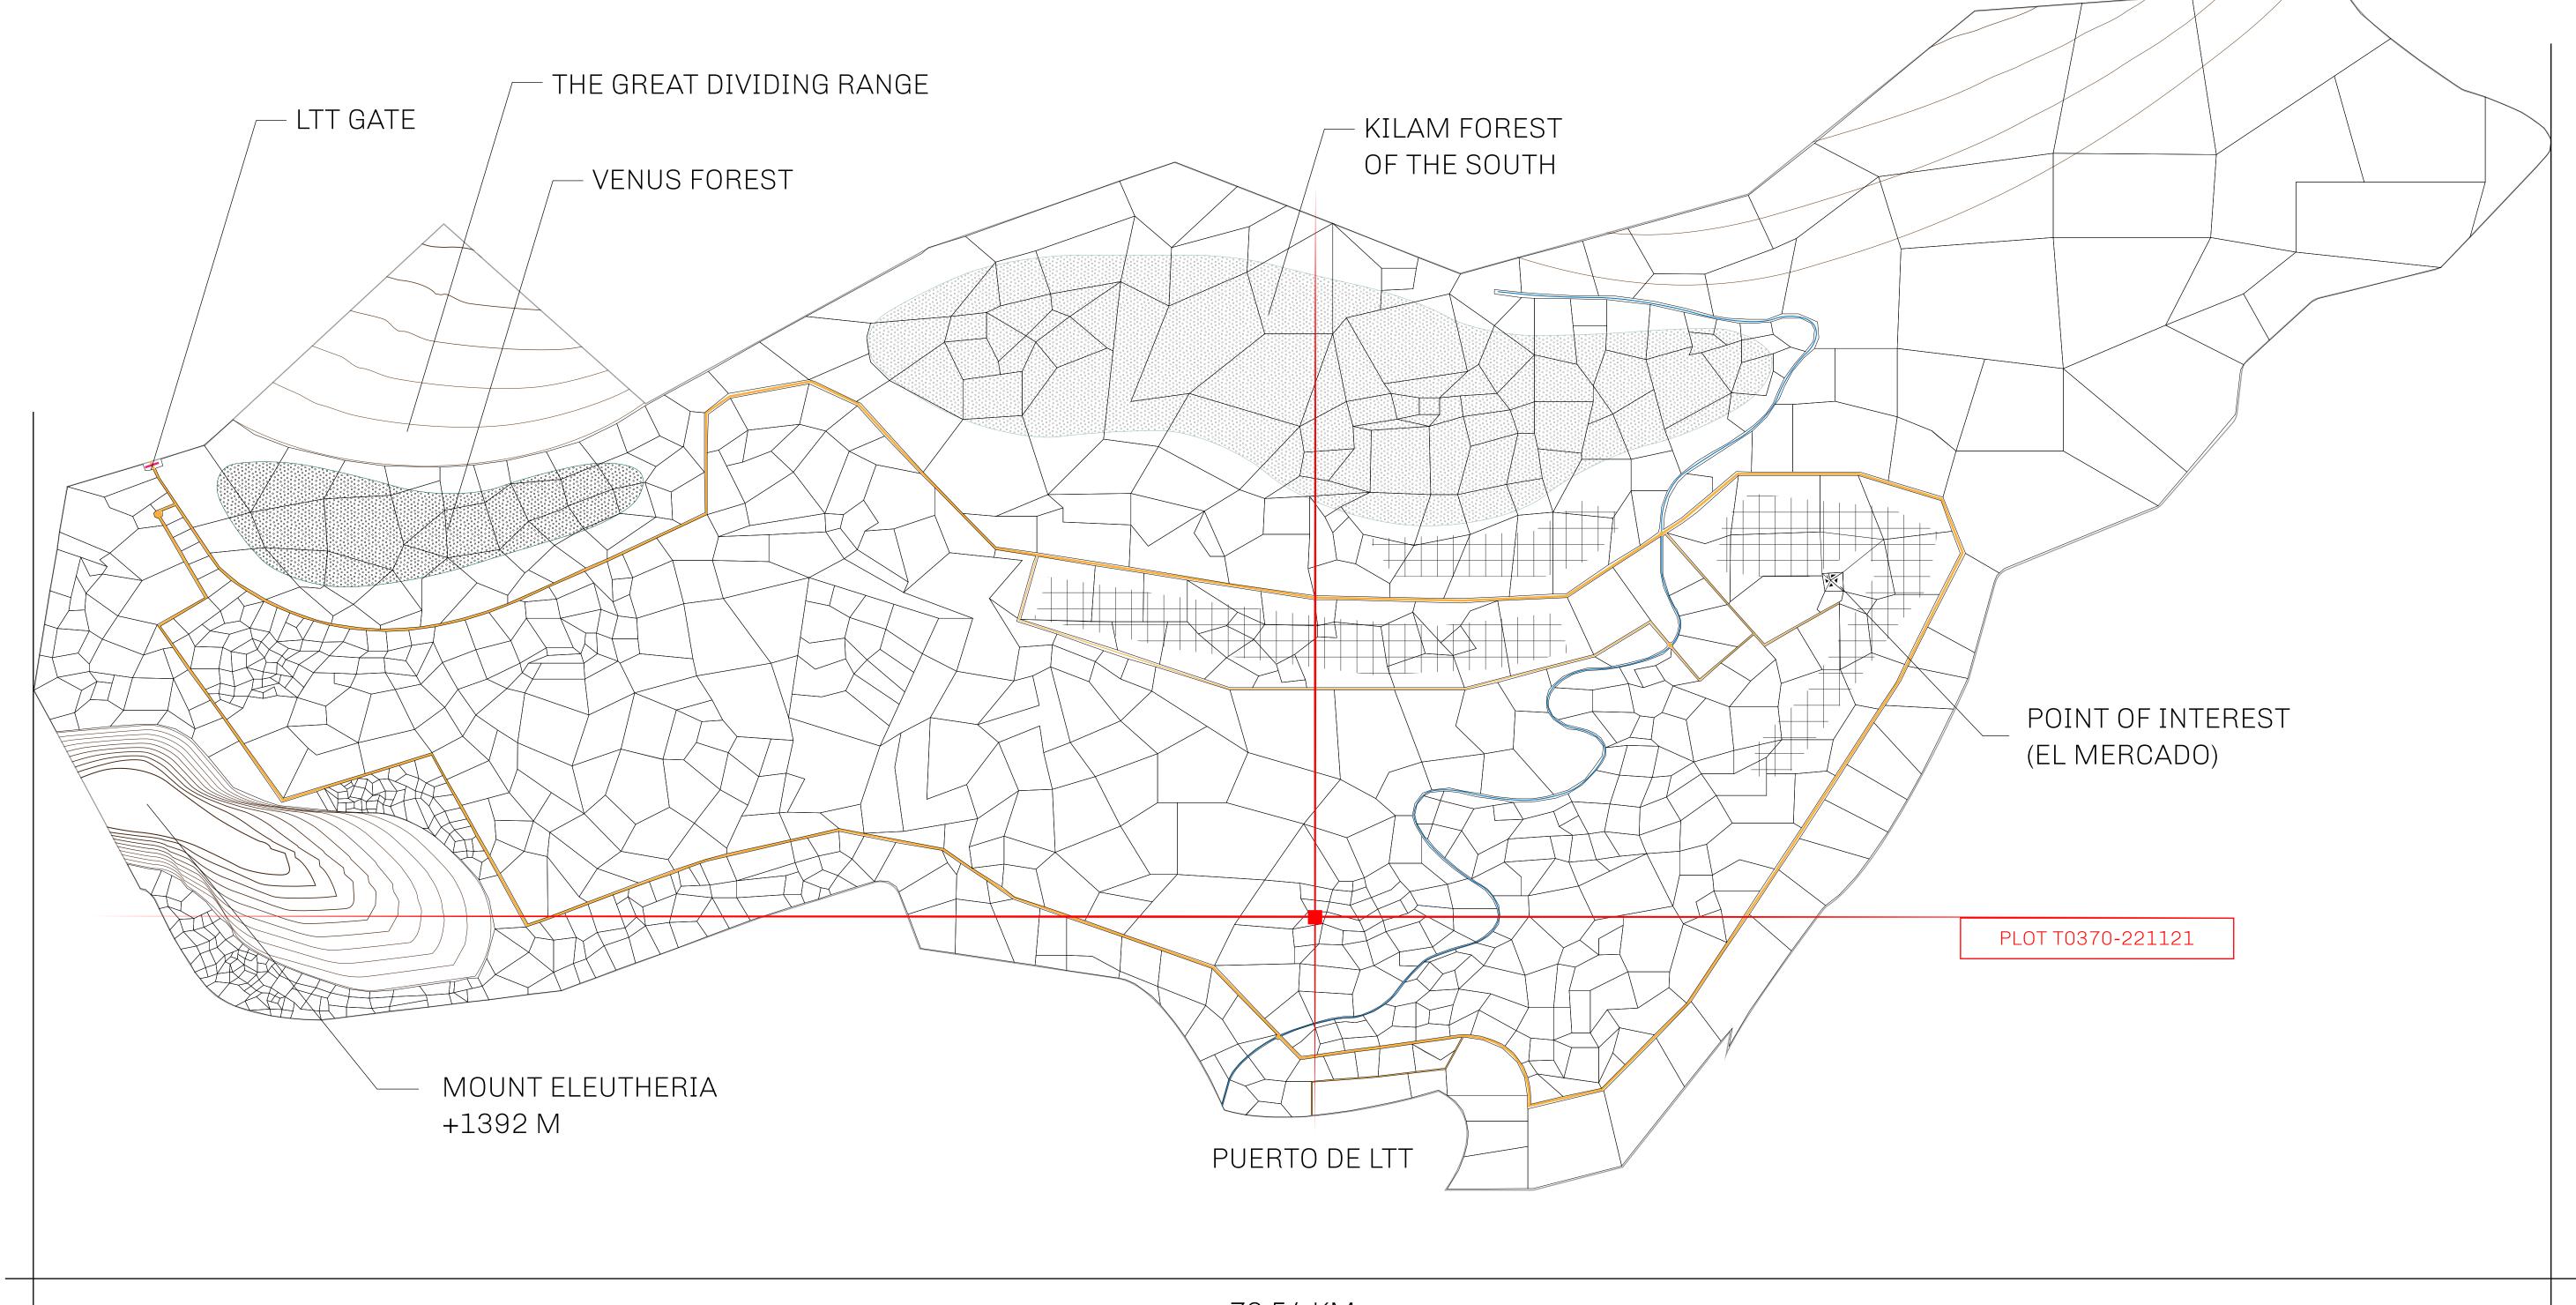

## GEOGRAPHY

COASTLINE
BORDERS
HIGHEST POINT
LOWEST POINT
PLOTS
SCALE

193.03 KM (119.94 MILES)
OCEAN, THE GREAT EMPIRE
MT ELEUTHERIA +1392 M
PUERTO DE LTT 0 M
1045

1:50000

## H.M. LNFT Land Registry

TERRITORIO LTT ST

T0370-221121

TITLE NUMBER

SCALE **1/50000** 

OWNER ENTITLEMENT

ADMINISTRATIVE AREA

Type W-T: Share of 0.1% of all BUN sales (rewarded in Credits) plus 1% of all LTT redeemed based on number of NFT Stories minted; Mint 4 NFT Stories