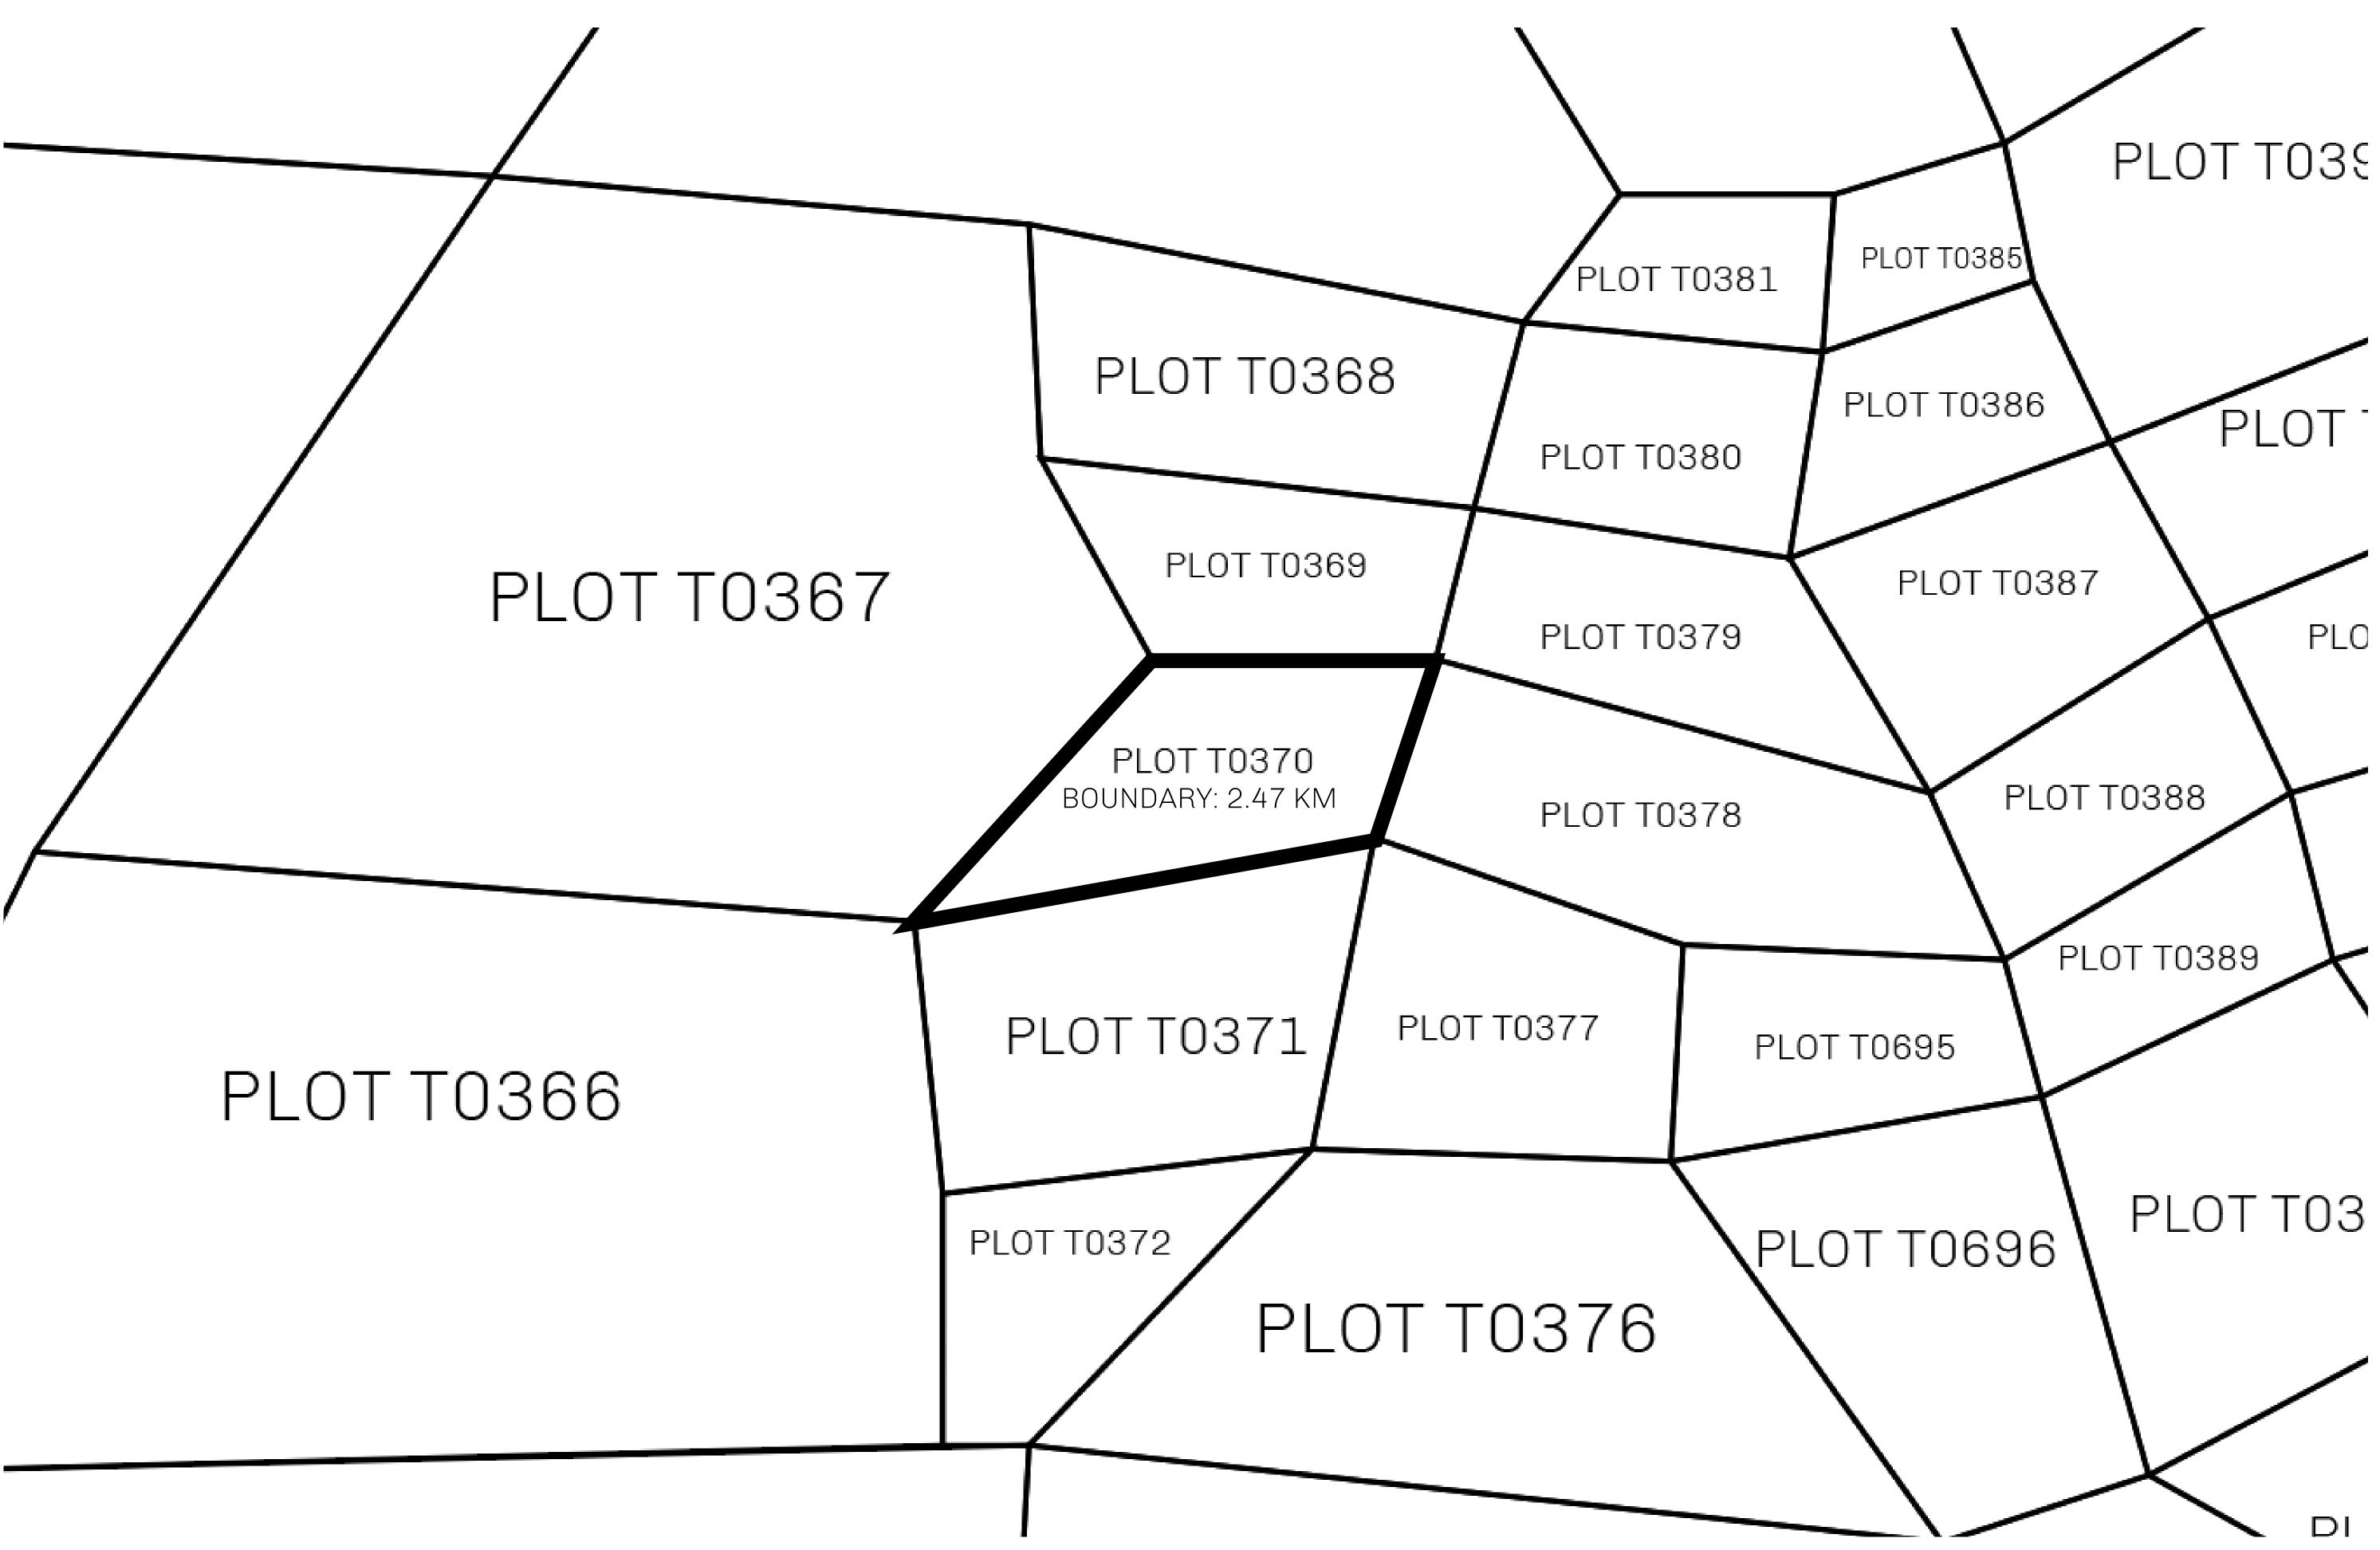

## GEOGRAPHY

COASTLINE
BORDERS
HIGHEST POINT
LOWEST POINT
PLOTS
SCALE

193.03 KM (119.94 MILES)
OCEAN, THE GREAT EMPIRE
MT ELEUTHERIA +1392 M
PUERTO DE LTT 0 M
1045

1:50000

## H.M. LNFT Land Registry

TERRITORIO LTT ST

T0370-221121

TITLE NUMBER

SCALE **1/50000** 

OWNER ENTITLEMENT

ADMINISTRATIVE AREA

Type W-T: Share of 0.1% of all BUN sales (rewarded in Credits) plus 1% of all LTT redeemed based on number of NFT Stories minted; Mint 4 NFT Stories