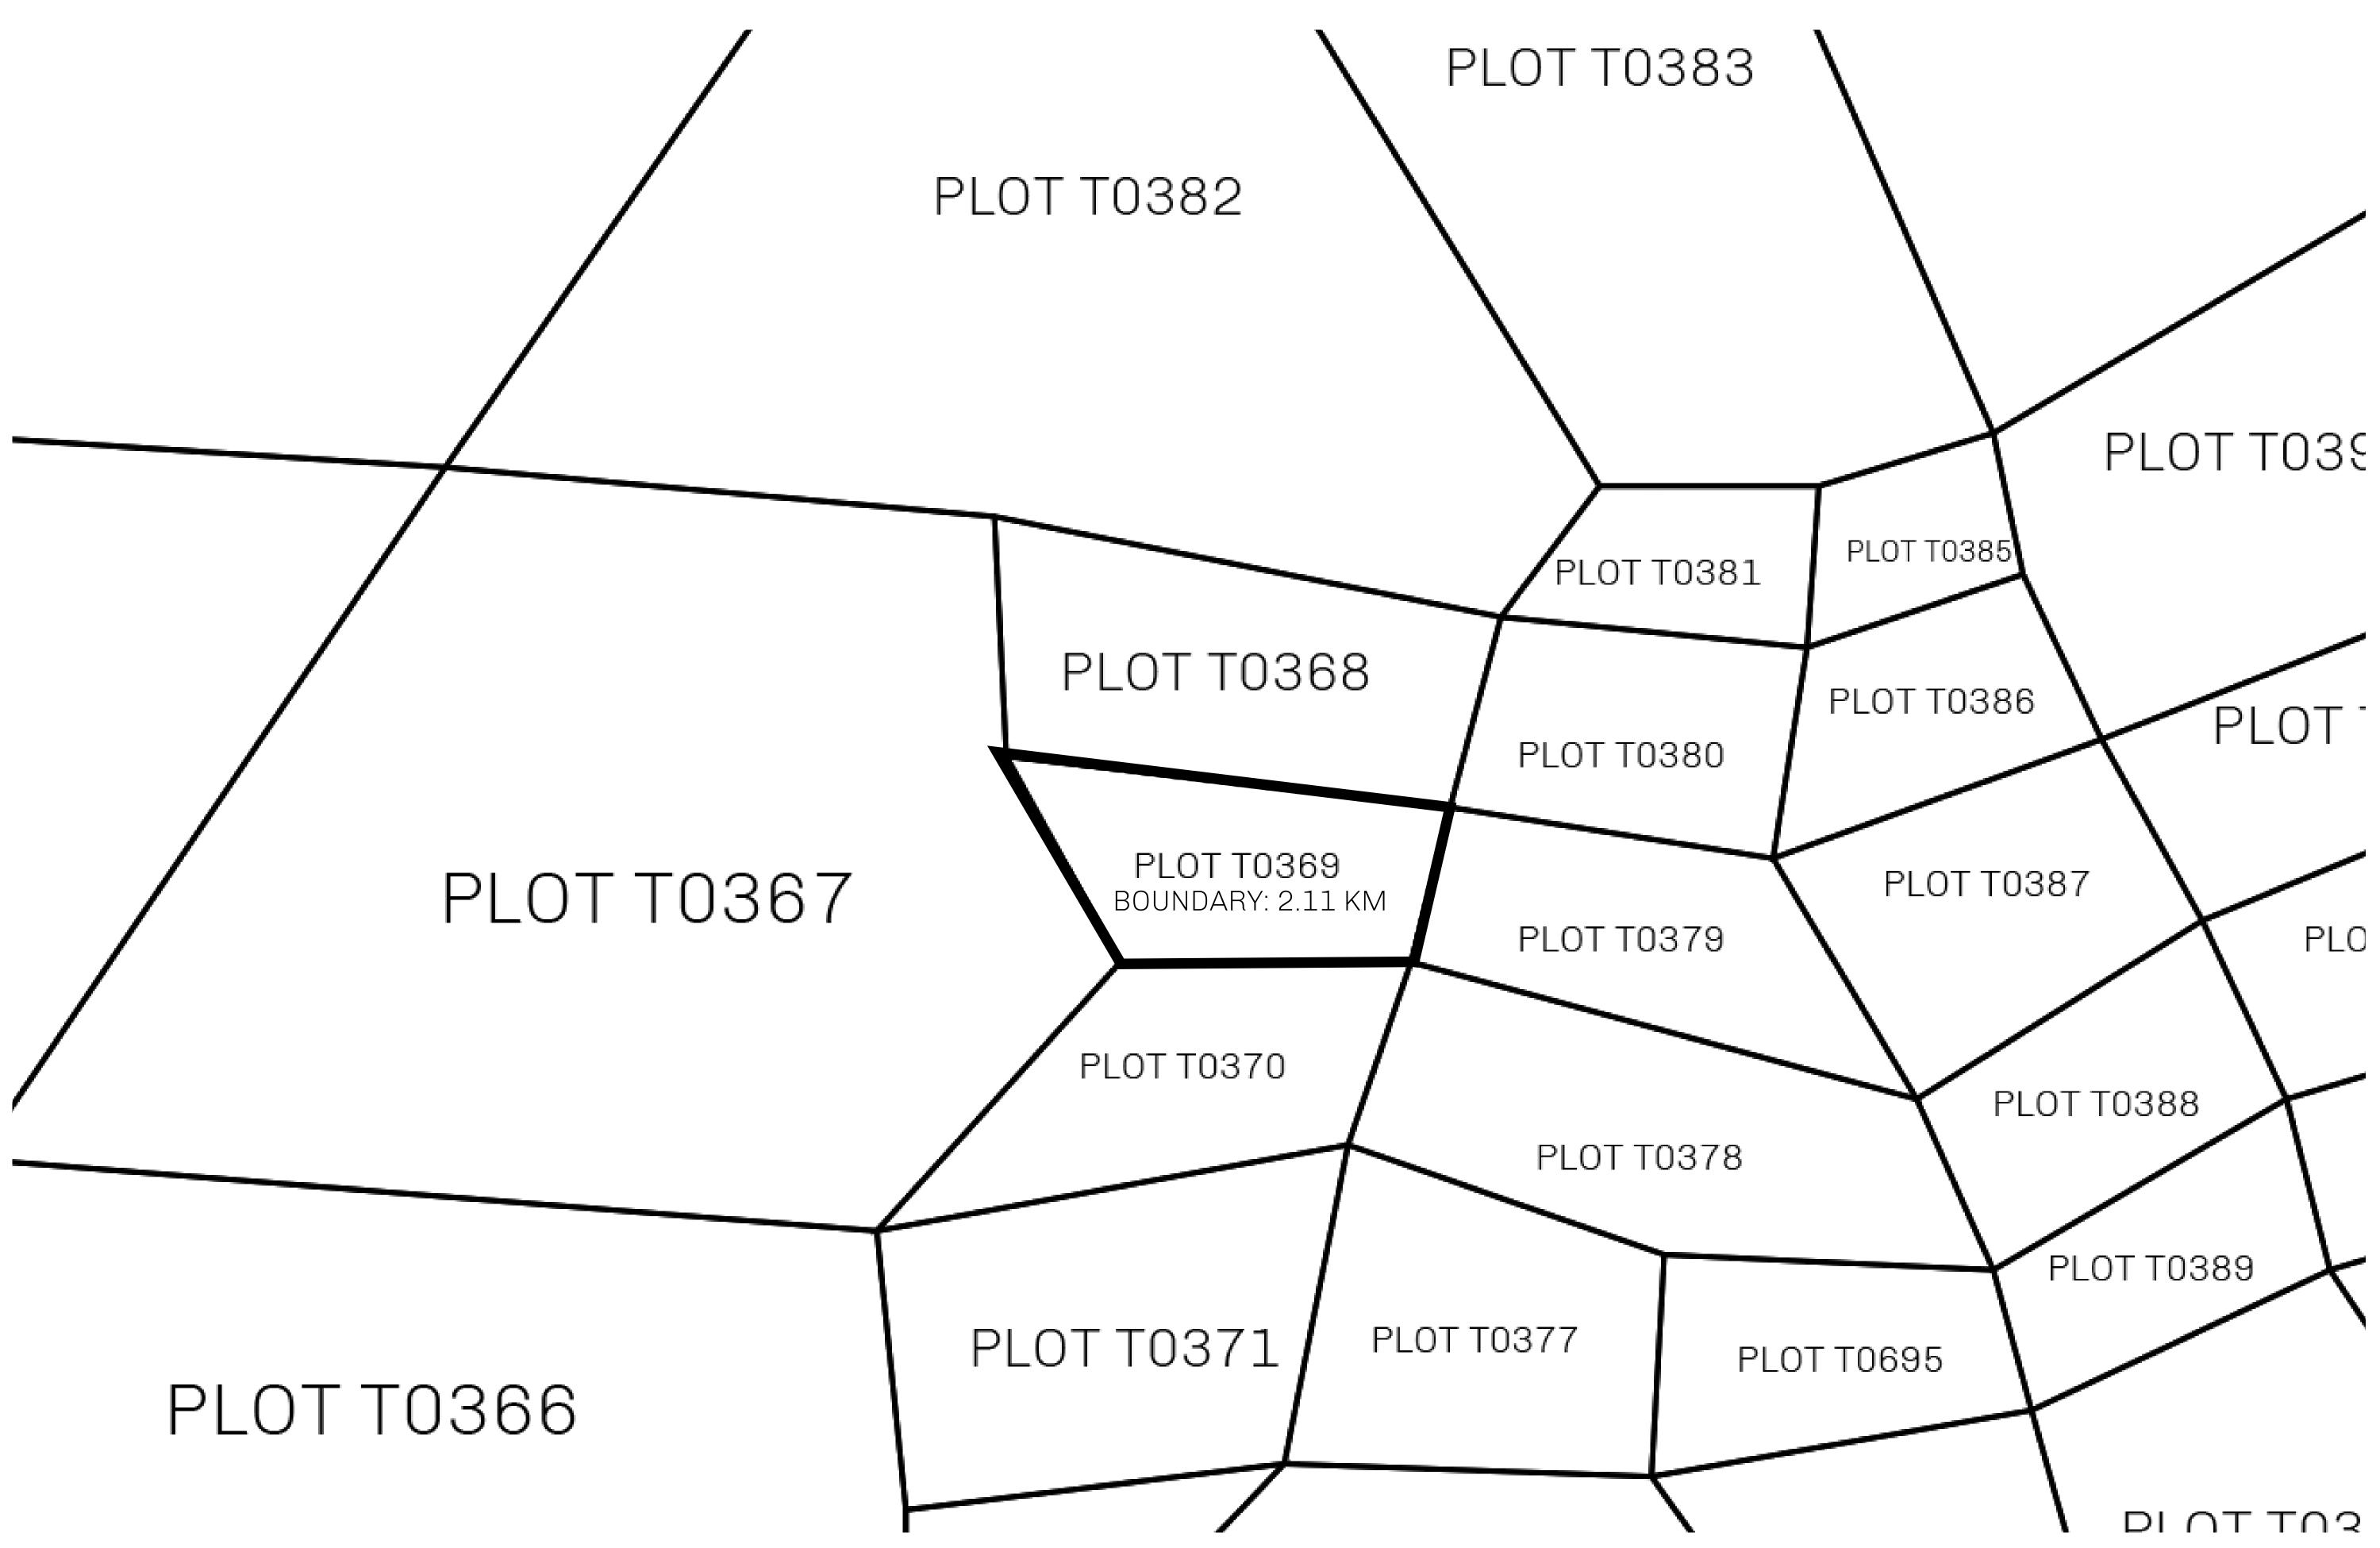

## H.M. LNFT Land Registry

T0369-221121

TITLE NUMBER

ADMINISTRATIVE AREA

TERRITORIO LTT ST

ISSUED 22 November 2021

SCALE **1/50000** 

Type W-T: Share of 0.1% of all BUN sales (rewarded in Credits) plus 1% of all LTT redeemed based on OWNER ENTITLEMENT number of NFT Stories minted; Mint 4 NFT Stories