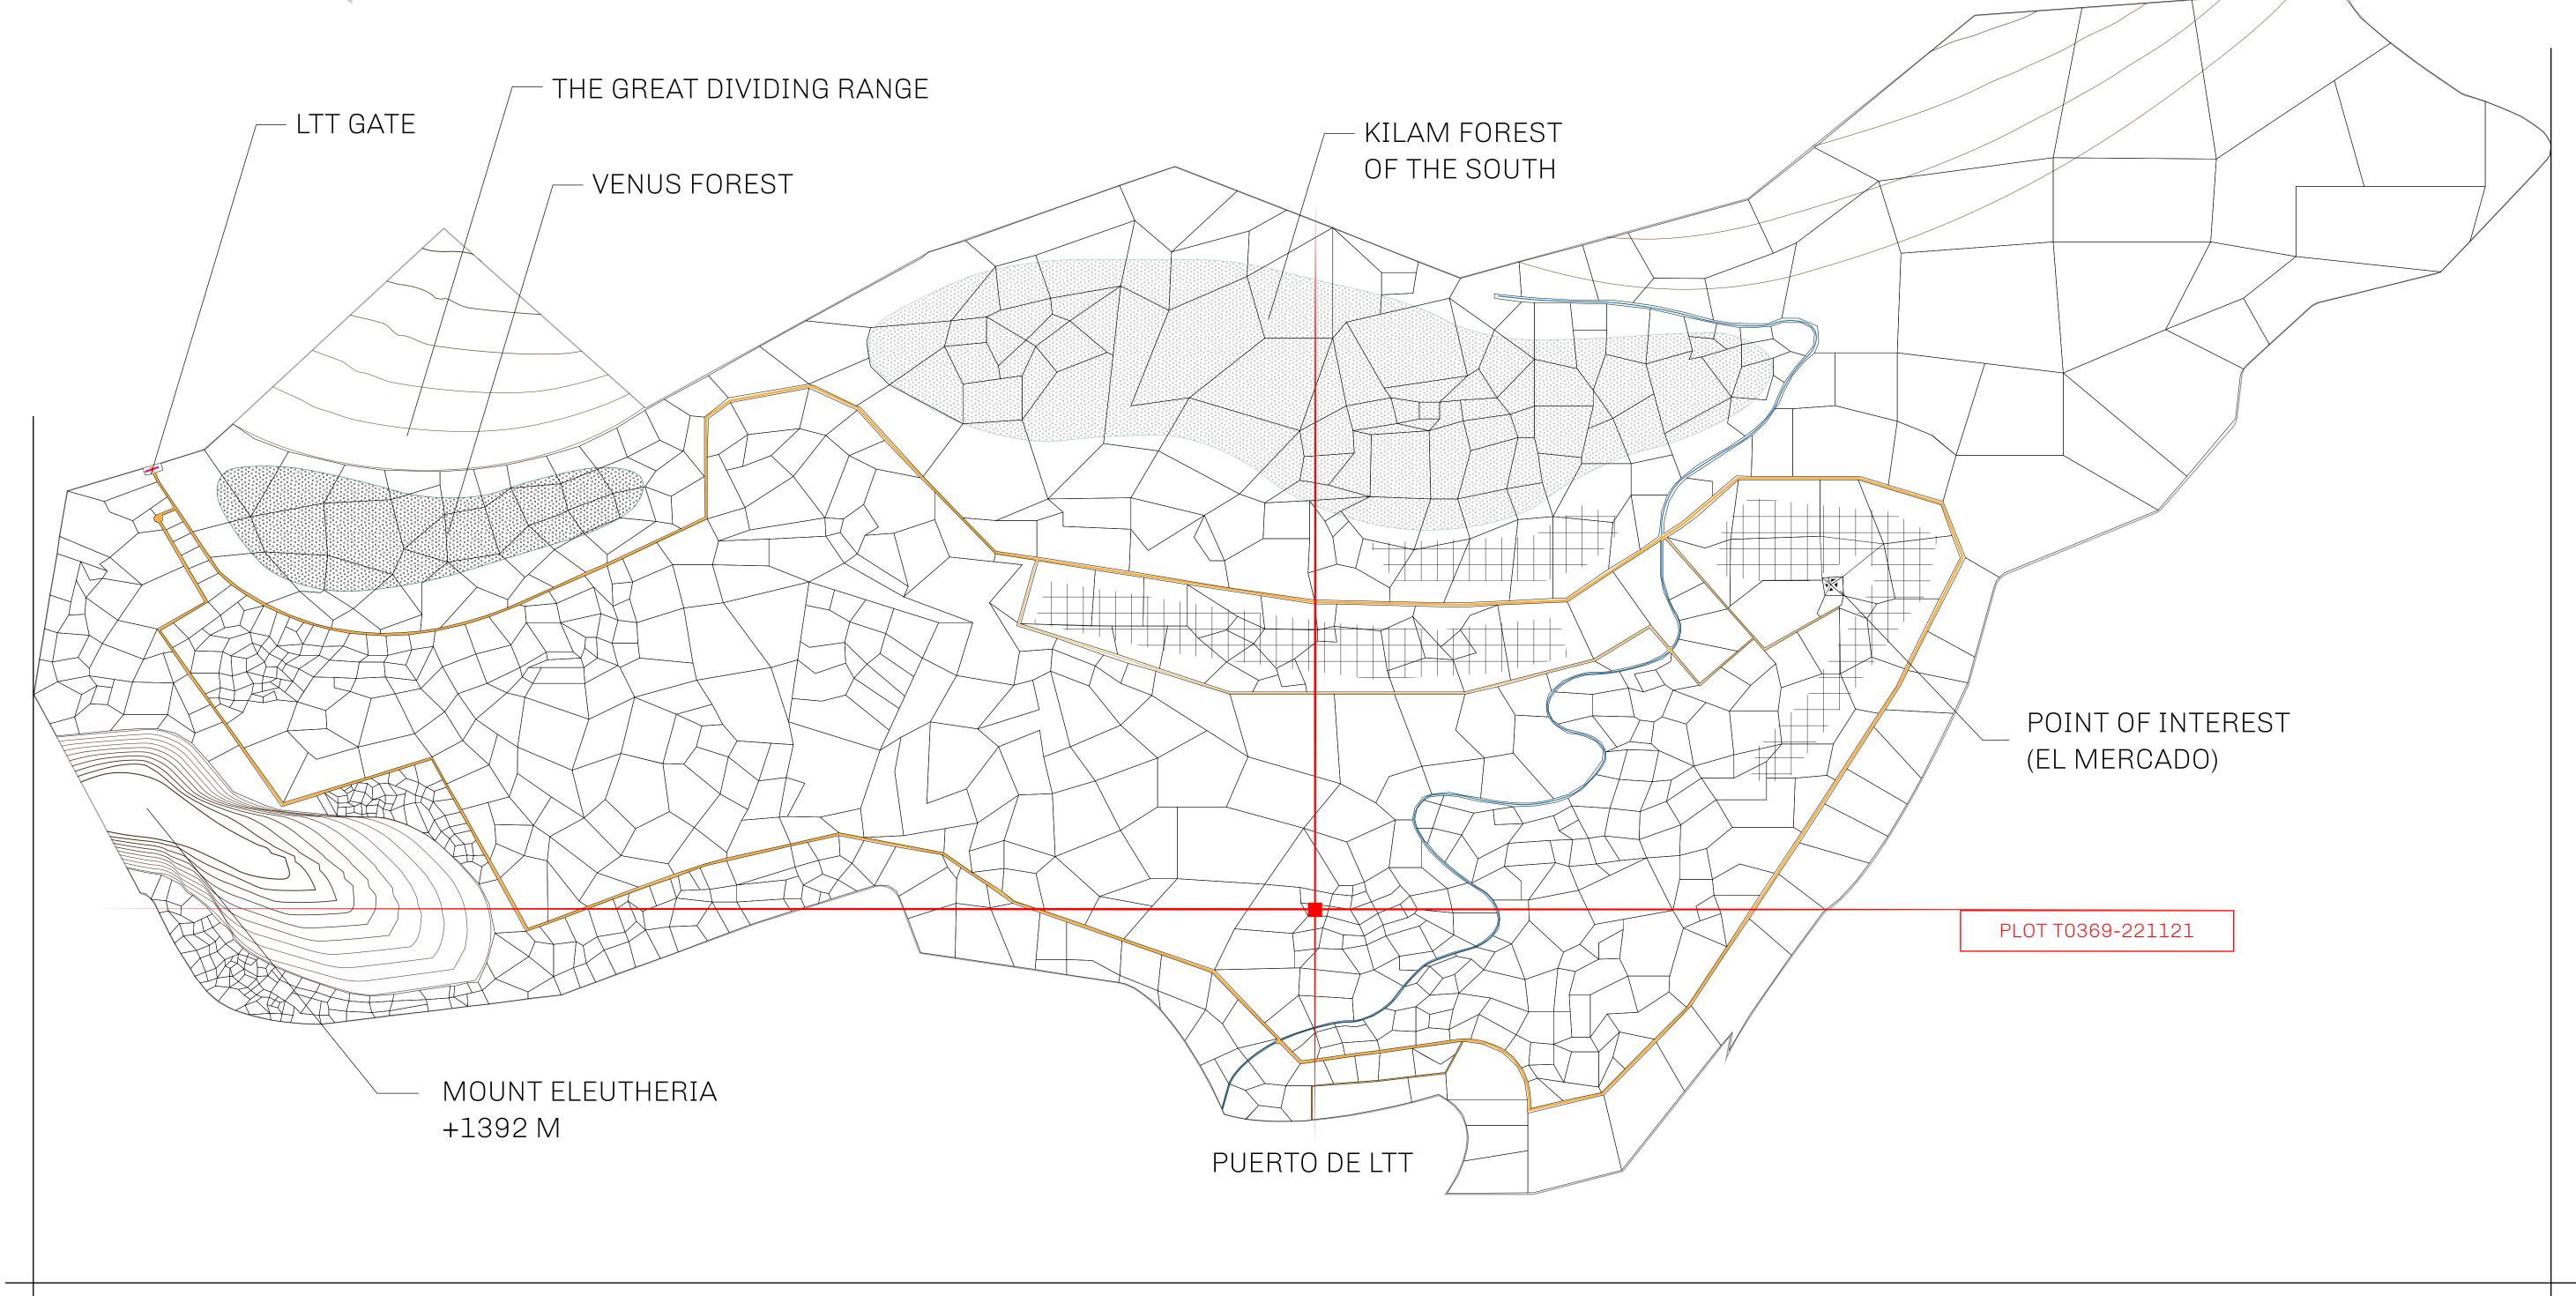

## THE SPANISH ARMADA

The most flamboyant of all of the states, this Spanish-speaking territory houses a clash of cultures. From the LTT trades in the El Mercado district to the solicitations for invites to the Great Empire, and even the traveling Caravans, it is a transient place; people are always on the move on the way to the Great Empire or a trek through the Dividing Range to the Royaume De Satoshi. Commerce uses derivations of LTT such as LTTE, LTTB, and LTTC.

## GEOGRAPHY

COASTLINE
BORDERS
HIGHEST POINT
LOWEST POINT
PLOTS
SCALE

193.03 KM (119.94 MILES)
OCEAN, THE GREAT EMPIRE
MT ELEUTHERIA +1392 M
PUERTO DE LTT 0 M
1045

1:50000

## H.M. LNFT Land Registry

T0369-221121

TITLE NUMBER

ADMINISTRATIVE AREA

TERRITORIO LTT ST

ISSUED 22 November 2021

SCALE **1/50000** 

Type W-T: Share of 0.1% of all BUN sales (rewarded in Credits) plus 1% of all LTT redeemed based on OWNER ENTITLEMENT number of NFT Stories minted; Mint 4 NFT Stories