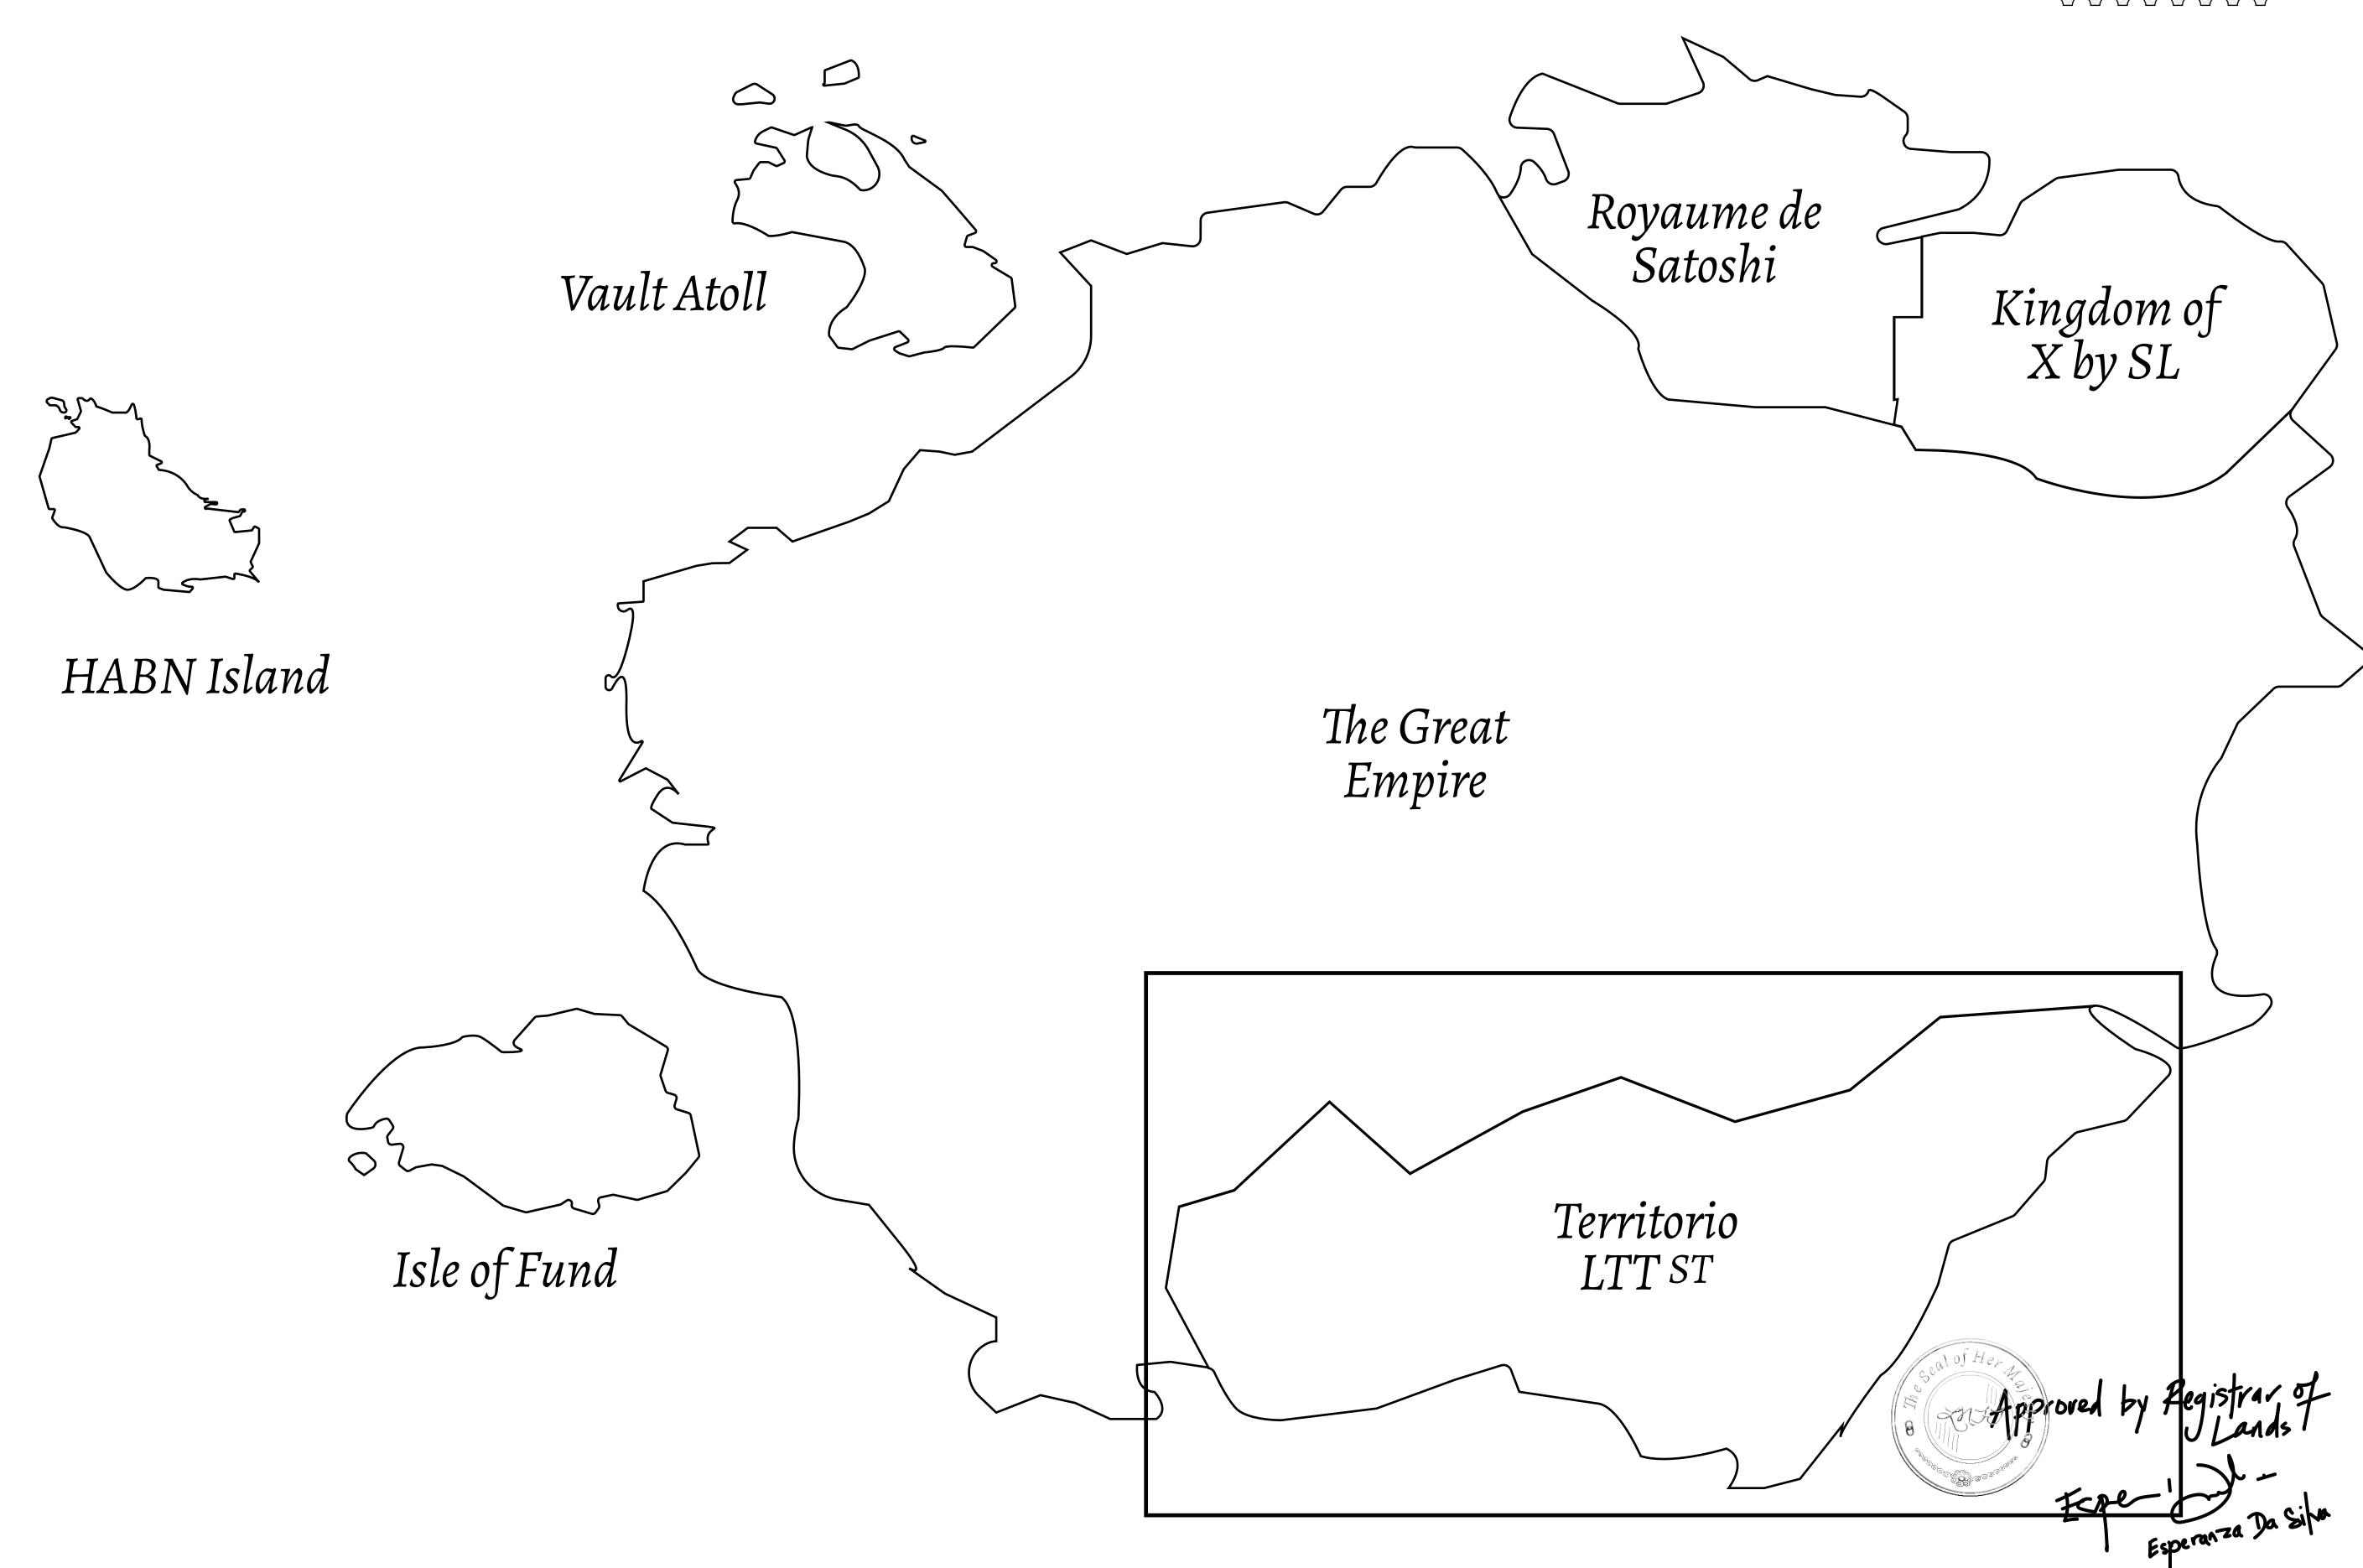

## THE SPANISH ARMADA

The most flamboyant of all of the states, this Spanish-speaking territory houses a clash of cultures. From the LTT trades in the El Mercado district to the solicitations for invites to the Great Empire, and even the traveling Caravans, it is a transient place; people are always on the move on the way to the Great Empire or a trek through the Dividing Range to the Royaume De Satoshi. Commerce uses derivations of LTT such as LTTE, LTTB, and LTTC.

## GEOGRAPHY

COASTLINE
BORDERS
HIGHEST POINT
LOWEST POINT
PLOTS
SCALE

193.03 KM (119.94 MILES)
OCEAN, THE GREAT EMPIRE
MT ELEUTHERIA +1392 M
PUERTO DE LTT 0 M
1045

1:50000

## H.M. LNFT Land Registry

T0369-221121

TITLE NUMBER

ADMINISTRATIVE AREA

TERRITORIO LTT ST

ISSUED 22 November 2021

SCALE **1/50000** 

Type W-T: Share of 0.1% of all BUN sales (rewarded in Credits) plus 1% of all LTT redeemed based on OWNER ENTITLEMENT number of NFT Stories minted; Mint 4 NFT Stories