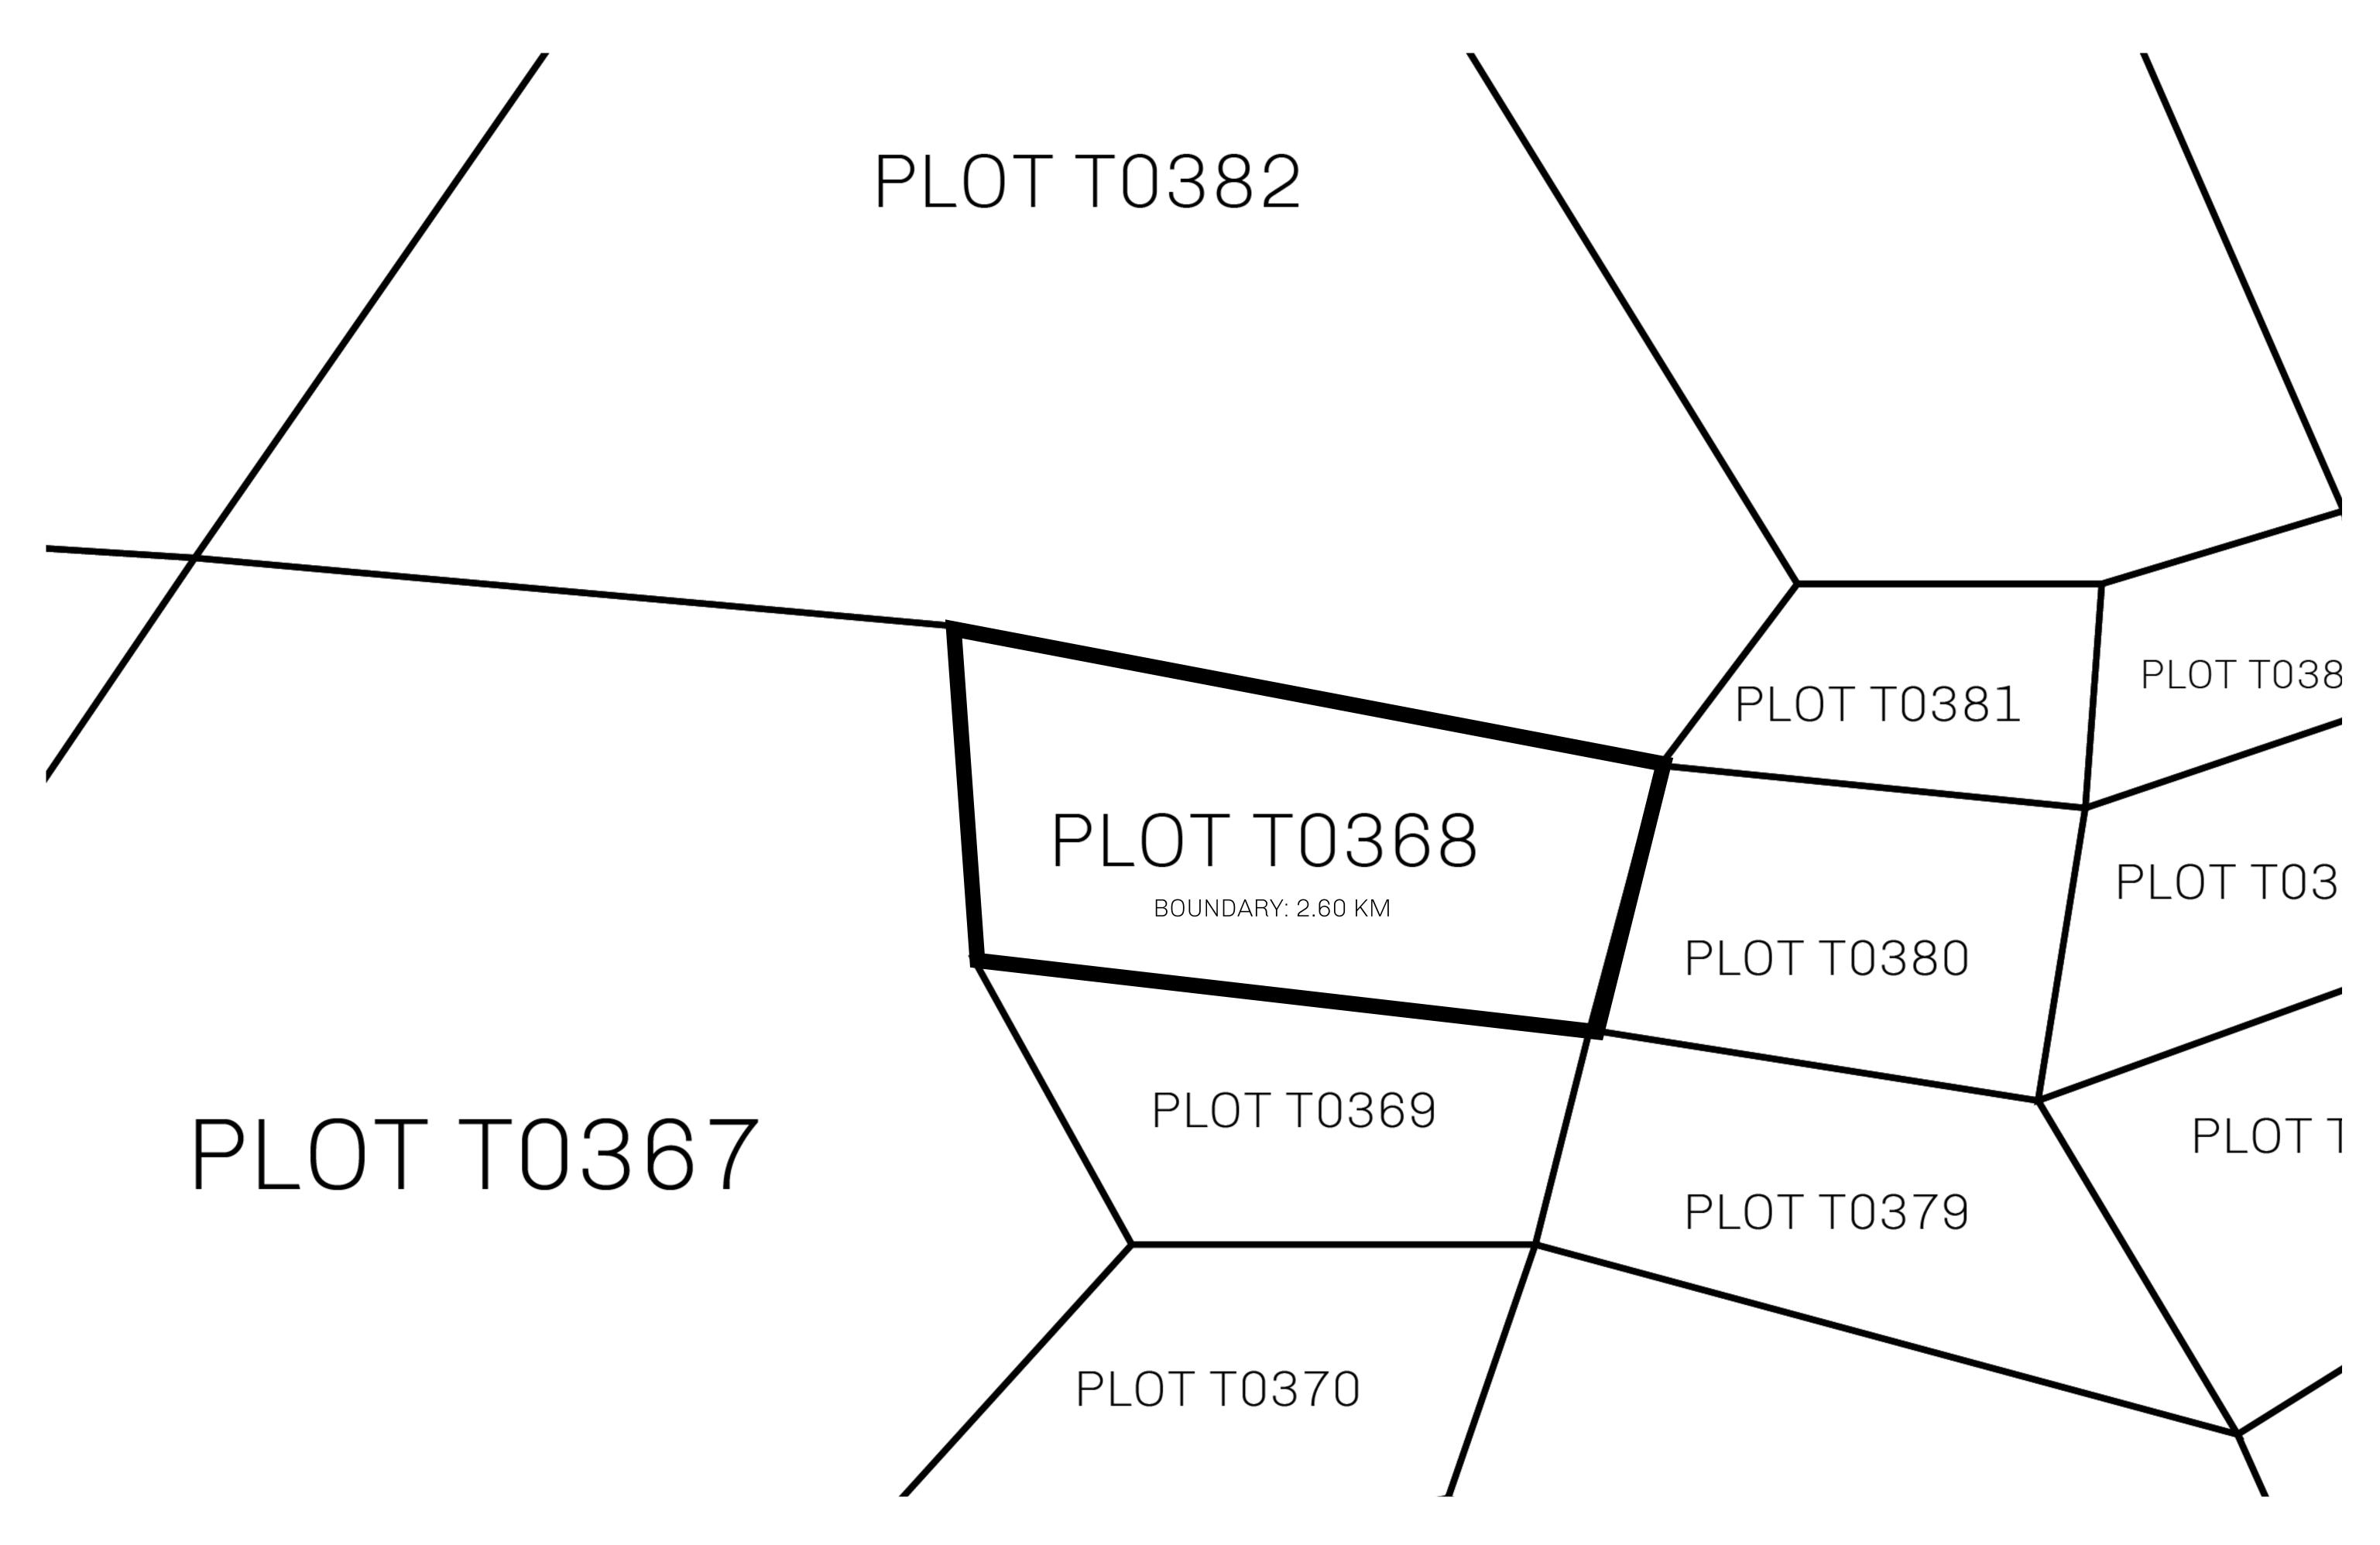

## GEOGRAPHY

COASTLINE
BORDERS
HIGHEST POINT
LOWEST POINT
PLOTS
SCALE

193.03 KM (119.94 MILES)
OCEAN, THE GREAT EMPIRE
MT ELEUTHERIA +1392 M
PUERTO DE LTT 0 M

1045

1:50000

## H.M. LNFT Land Registry

T0368-201121

TITLE NUMBER

ISSUED 20 November 2021

SCALE **1/50000** 

OWNER ENTITLEMENT

ADMINISTRATIVE AREA

Type W-T: Share of 0.1% of all BUN sales (rewarded in Credits) plus 1% of all LTT redeemed based on number of NFT Stories minted; Mint 4 NFT Stories