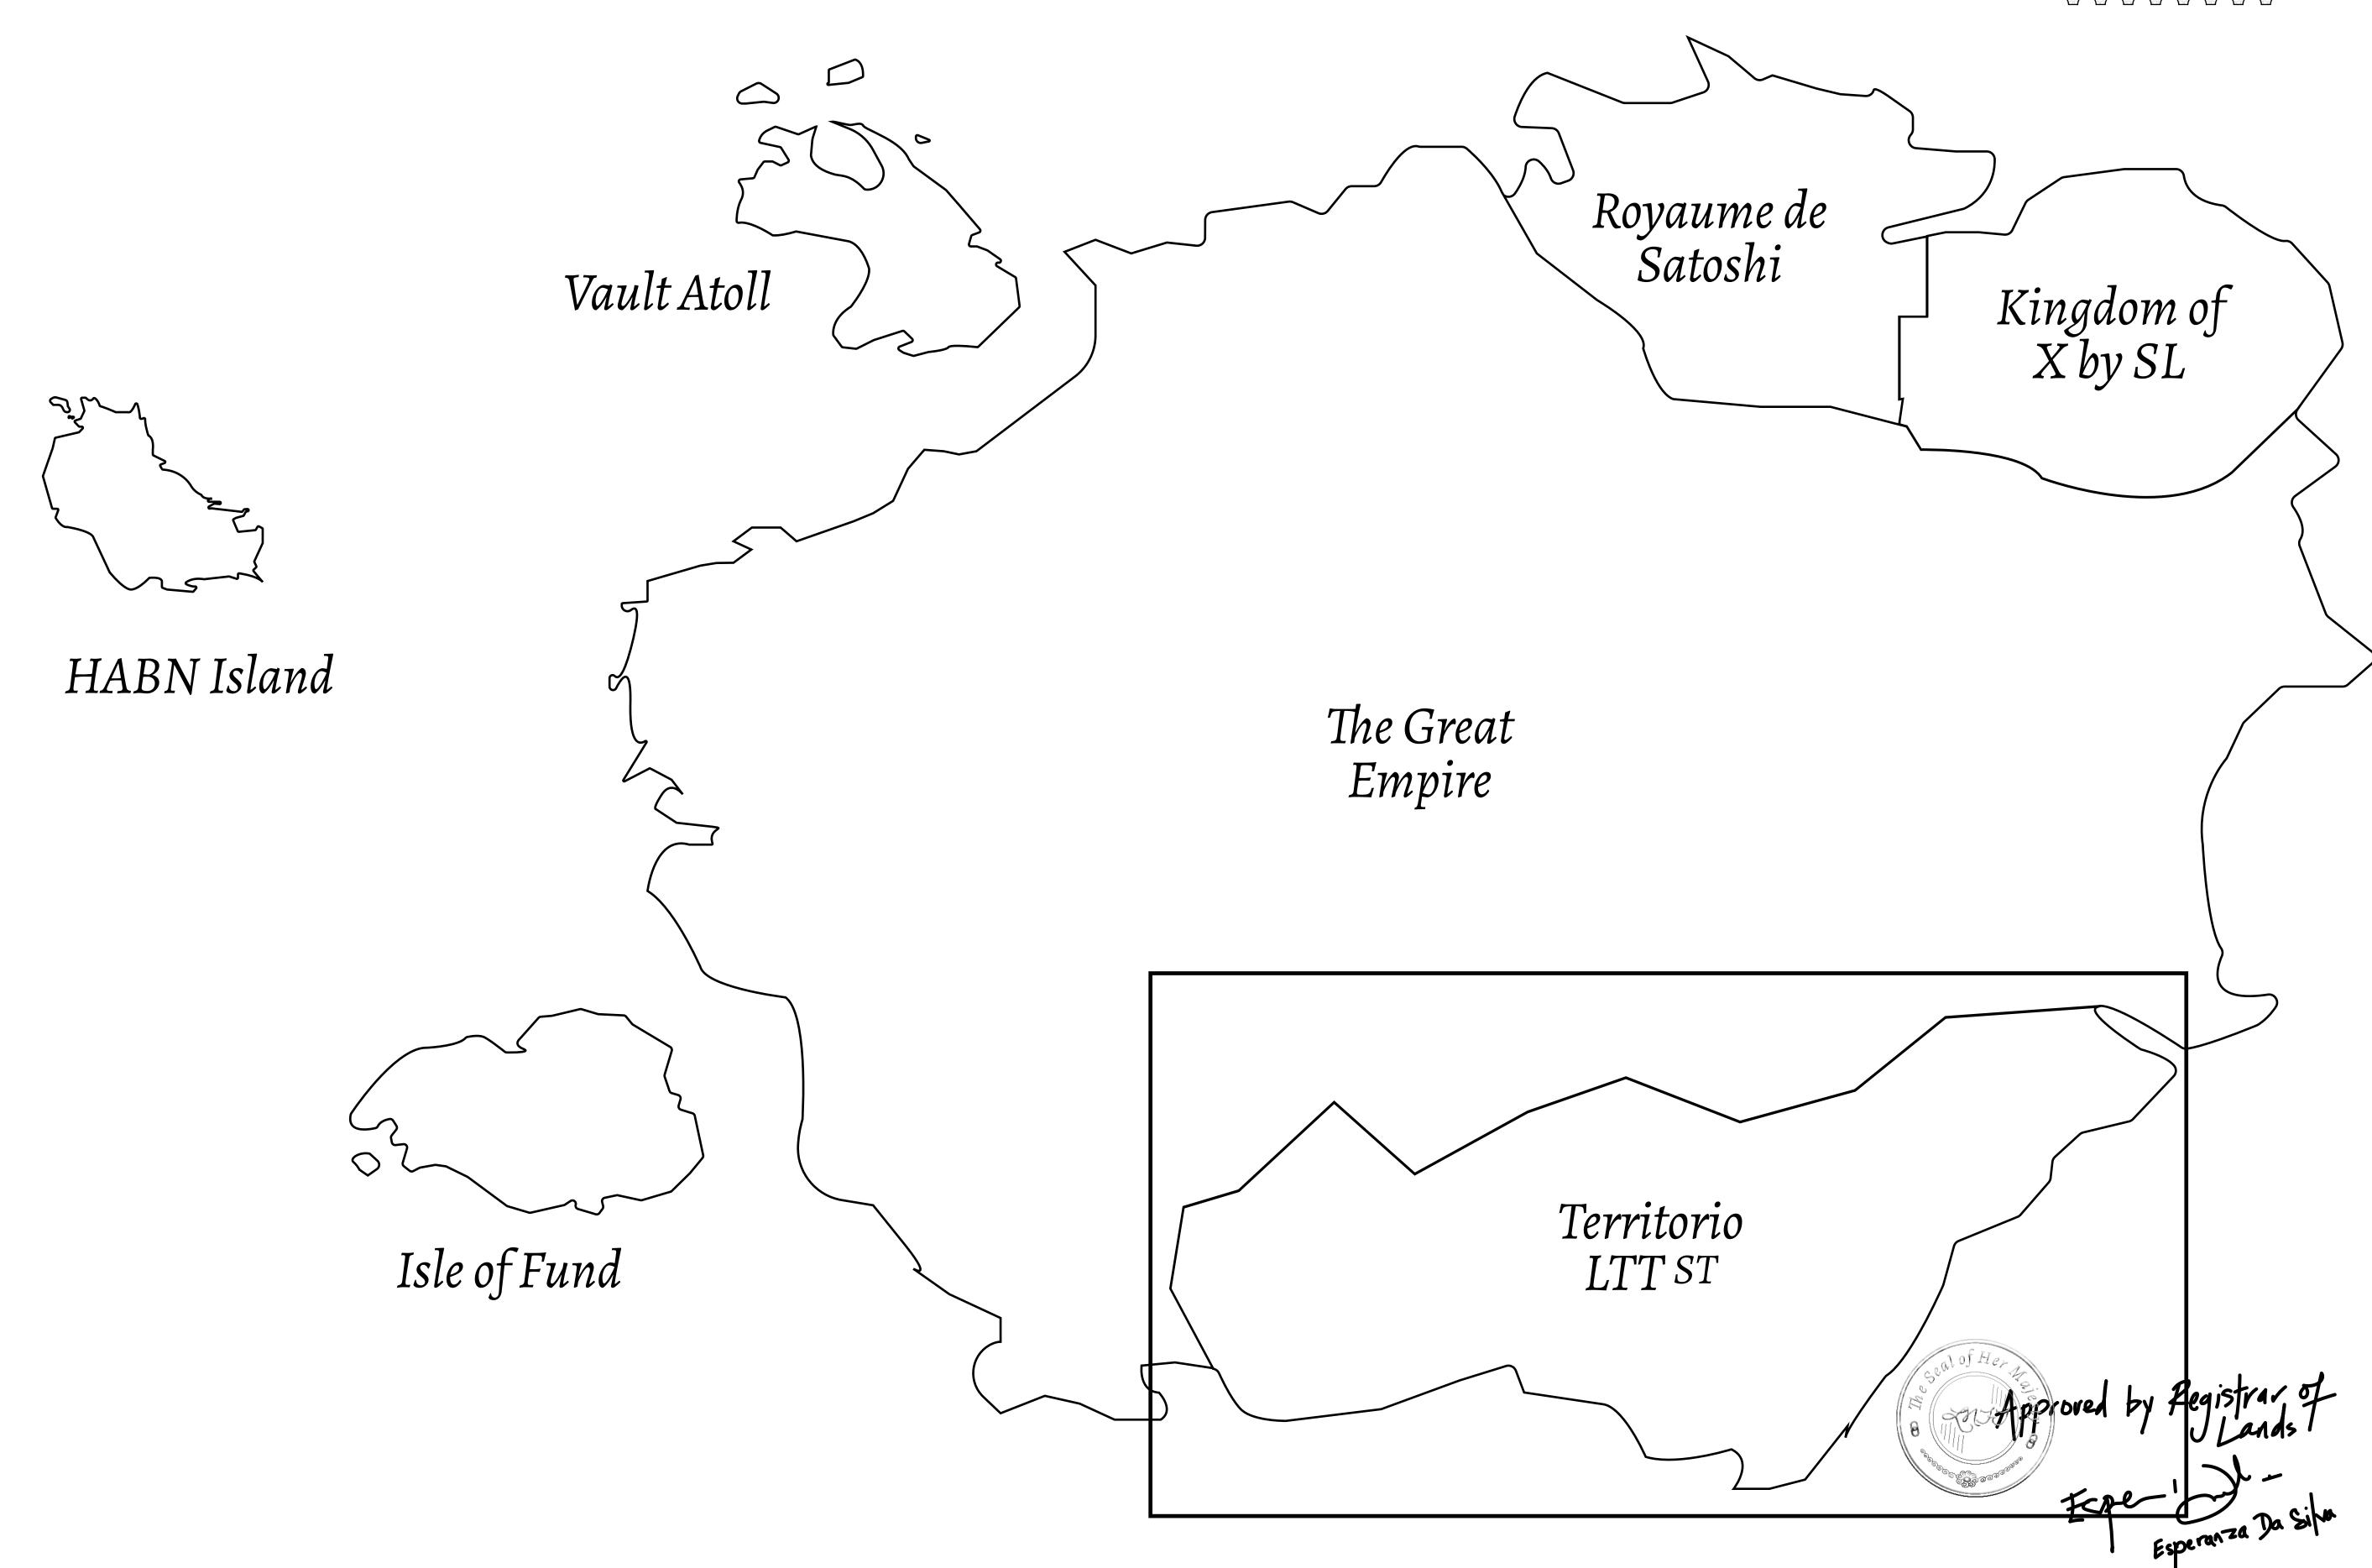

## THE SPANISH ARMADA

The most flamboyant of all of the states, this Spanish-speaking territory houses a clash of cultures. From the LTT trades in the El Mercado district to the solicitations for invites to the Great Empire, and even the traveling Caravans, it is a transient place; people are always on the move on the way to the Great Empire or a trek through the Dividing Range to the Royaume De Satoshi. Commerce uses derivations of LTT such as LTTE, LTTB, and LTTC.

## GEOGRAPHY

COASTLINE
BORDERS
HIGHEST POINT
LOWEST POINT
PLOTS
SCALE

193.03 KM (119.94 MILES)
OCEAN, THE GREAT EMPIRE
MT ELEUTHERIA +1392 M
PUERTO DE LTT 0 M

1045

1:50000

## H.M. LNFT Land Registry

T0368-201121

TITLE NUMBER

ISSUED 20 November 2021

SCALE **1/50000** 

OWNER ENTITLEMENT

ADMINISTRATIVE AREA

Type W-T: Share of 0.1% of all BUN sales (rewarded in Credits) plus 1% of all LTT redeemed based on number of NFT Stories minted; Mint 4 NFT Stories