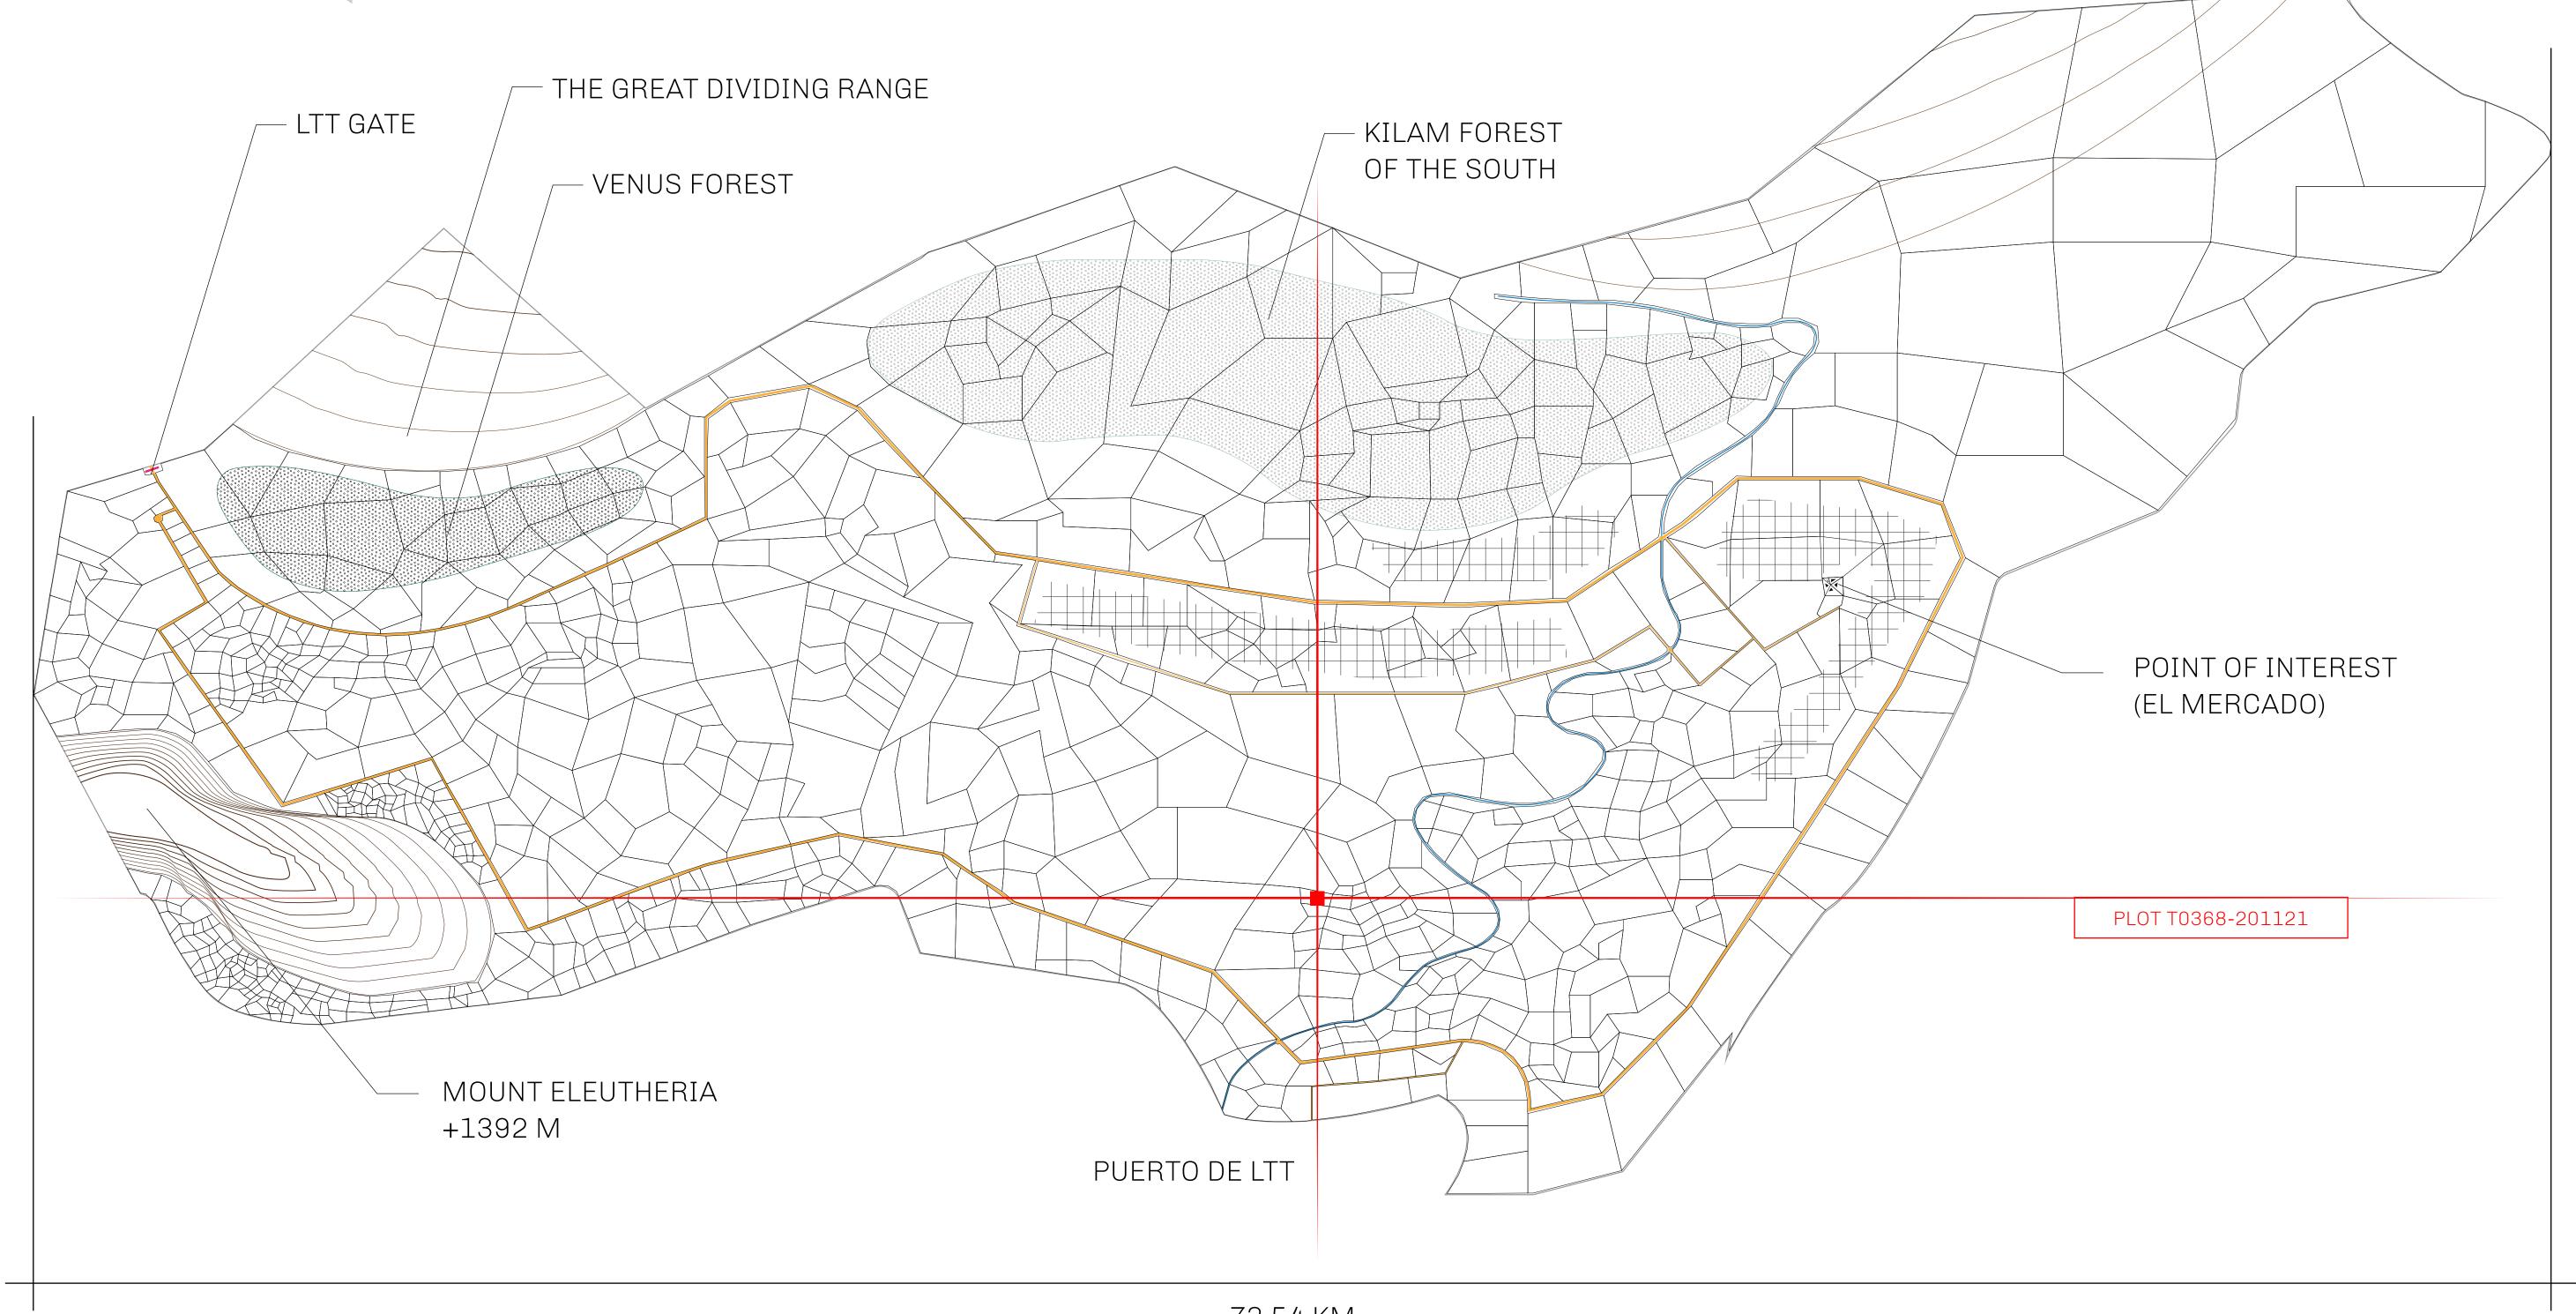

## GEOGRAPHY

COASTLINE
BORDERS
HIGHEST POINT
LOWEST POINT
PLOTS
SCALE

193.03 KM (119.94 MILES)
OCEAN, THE GREAT EMPIRE
MT ELEUTHERIA +1392 M
PUERTO DE LTT 0 M

1045

1:50000

## H.M. LNFT Land Registry

T0368-201121

TITLE NUMBER

ISSUED 20 November 2021

SCALE **1/50000** 

OWNER ENTITLEMENT

ADMINISTRATIVE AREA

Type W-T: Share of 0.1% of all BUN sales (rewarded in Credits) plus 1% of all LTT redeemed based on number of NFT Stories minted; Mint 4 NFT Stories