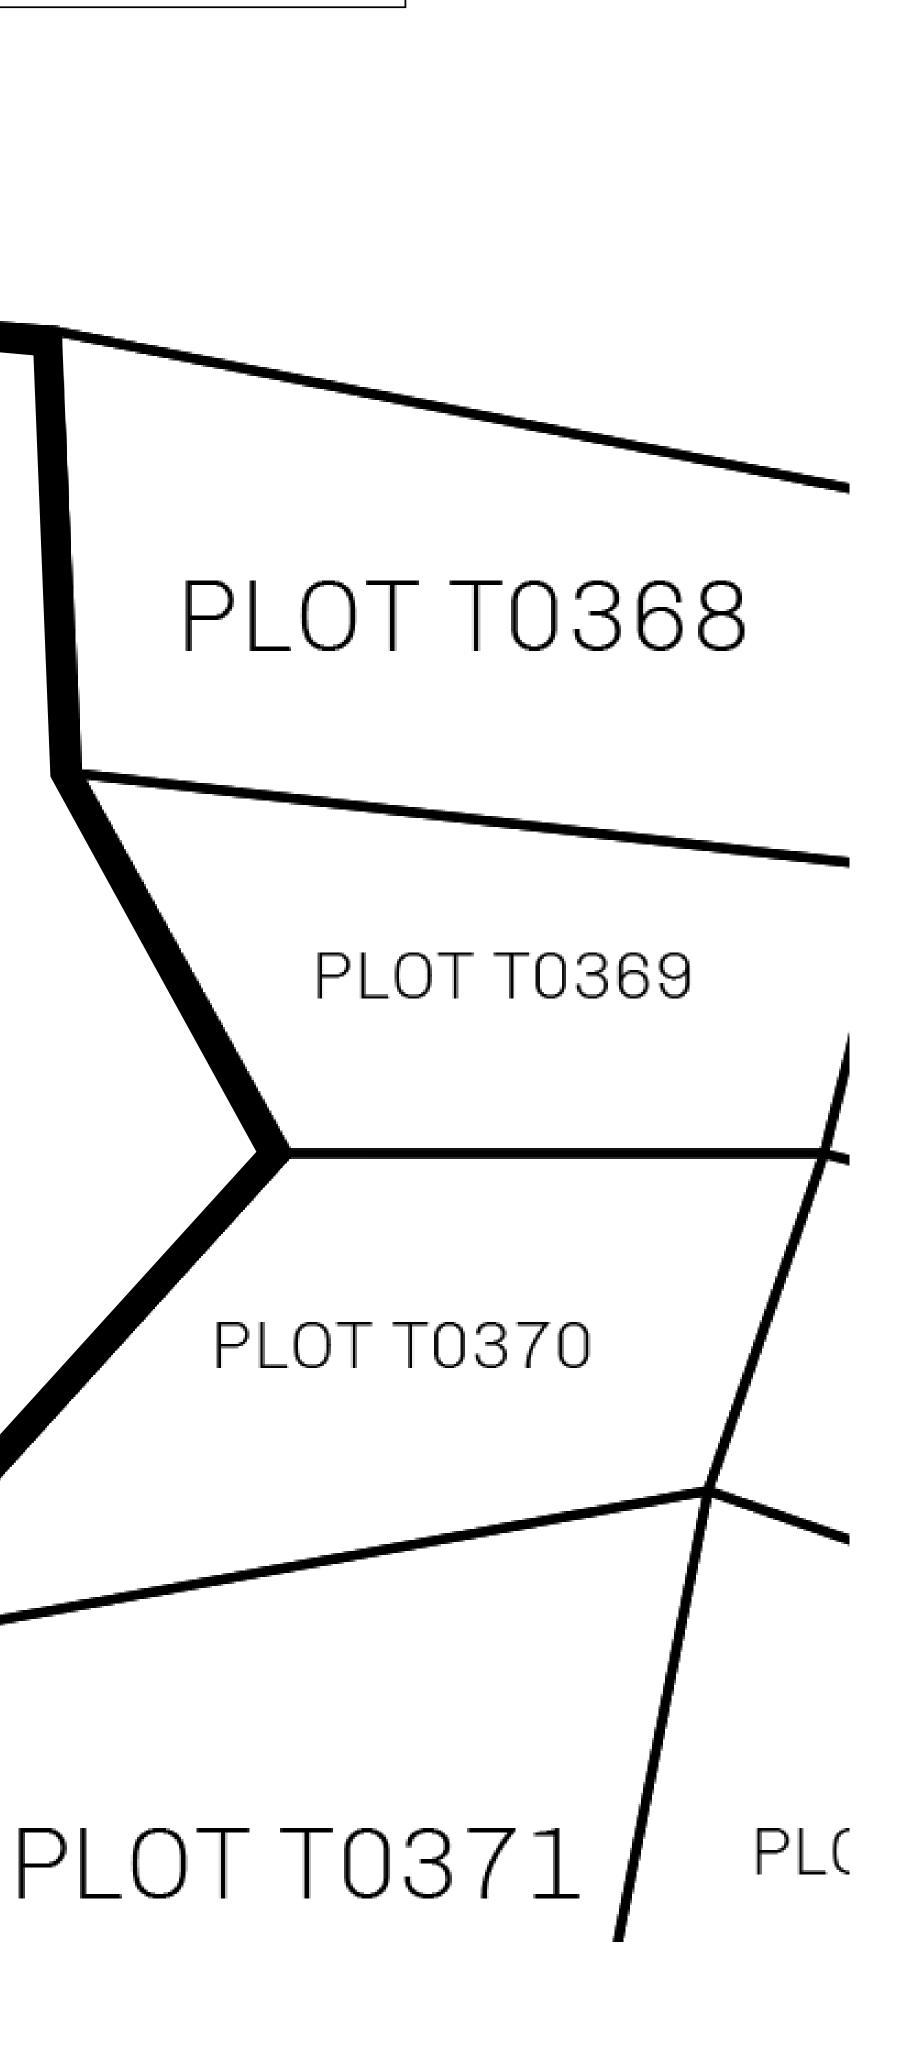

Dividing Range to the Royaume De Satoshi. Commerce uses derivations of LTT such as LTTE, LTTB, and LTTC.



#### GEOGRAPHY

COASTLINE BORDERS HIGHEST POINT LOWEST POINT PLOTS SCALE

193.03 KM (119.94 MILES) OCEAN, THE GREAT EMPIRE MT ELEUTHERIA +1392 M PUERTO DE LTT O M 1045 1:50000

73.54 KM









### H.M. LNFT Land Registry

ADMINISTRATIVE AREA

OWNER ENTITLEMENT

TERRITORIO

Type W-T: Share of 0.1% of all BUN sales (rewarded in Credits) plus 1% of all LTT redeemed based on number of NFT Stories minted; Mint 4 NFT Stories

| y        | TITLE NUMBER               |               |
|----------|----------------------------|---------------|
|          | T0367-221121               |               |
| O LTT ST | ISSUED 22 November 2021 J. | SCALE 1/50000 |

# PLOT T0367 Boundary: 5.82 km