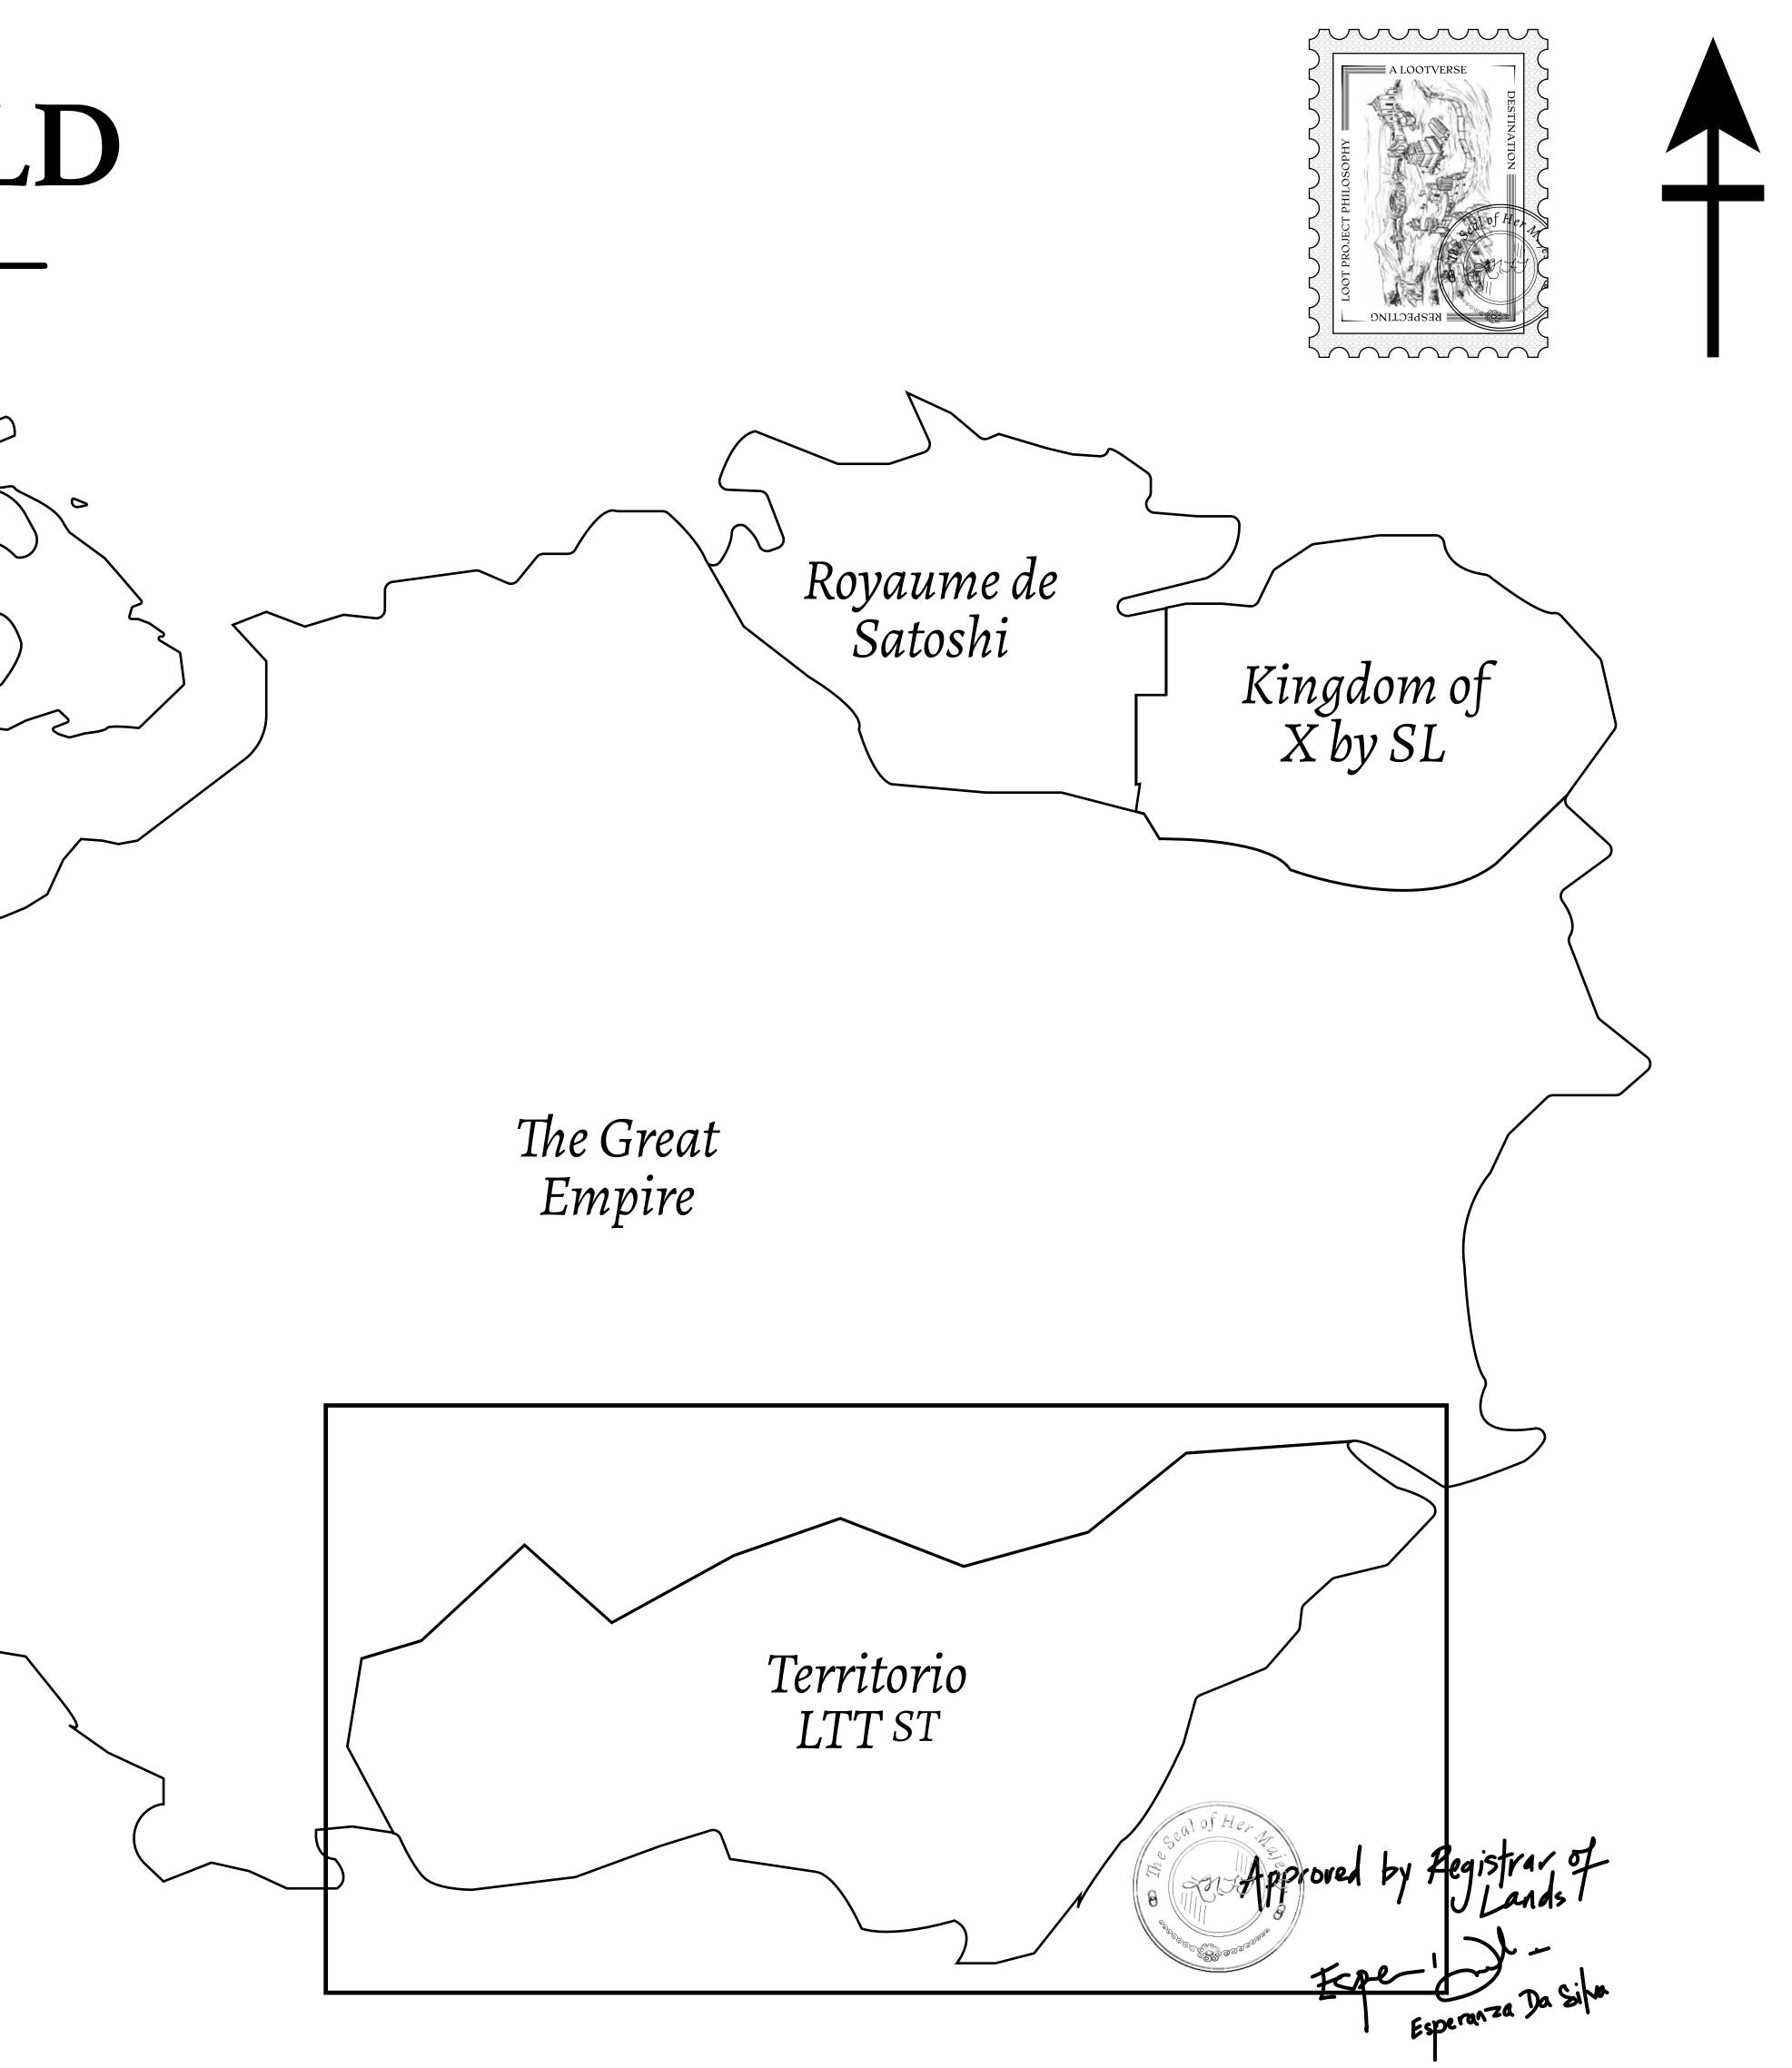

## LOOT NFT WORLD $\bigcirc$

HABN Island

 $\bigcirc$ 

Vault Atoll

Isle of Fund

#### THE SPANISH ARMADA

The most flamboyant of all of the states, this Spanish-speaking territory houses a clash of cultures. From the LTT trades in the El Mercado district to the solicitations for invites to the Great Empire, and even the traveling Caravans, it is a transient place; people are always on the move on the way to the Great Empire or a trek through the Dividing Range to the Royaume De Satoshi. Commerce uses derivations of LTT such as LTTE, LTTB, and LTTC.

#### GEOGRAPHY

COASTLINE BORDERS HIGHEST POINT LOWEST POINT PLOTS SCALE

193.03 KM (119.94 MILES) OCEAN, THE GREAT EMPIRE MT ELEUTHERIA +1392 M PUERTO DE LTT O M 1045 1:50000

73.54 KM

### H.M. LNFT Land Registry

ADMINISTRATIVE AREA

OWNER ENTITLEMENT

TERRITORIO

Type W-T: Share of 0.1% of all BUN sales (rewarded in Credits) plus 1% of all LTT redeemed based on number of NFT Stories minted; Mint 4 NFT Stories