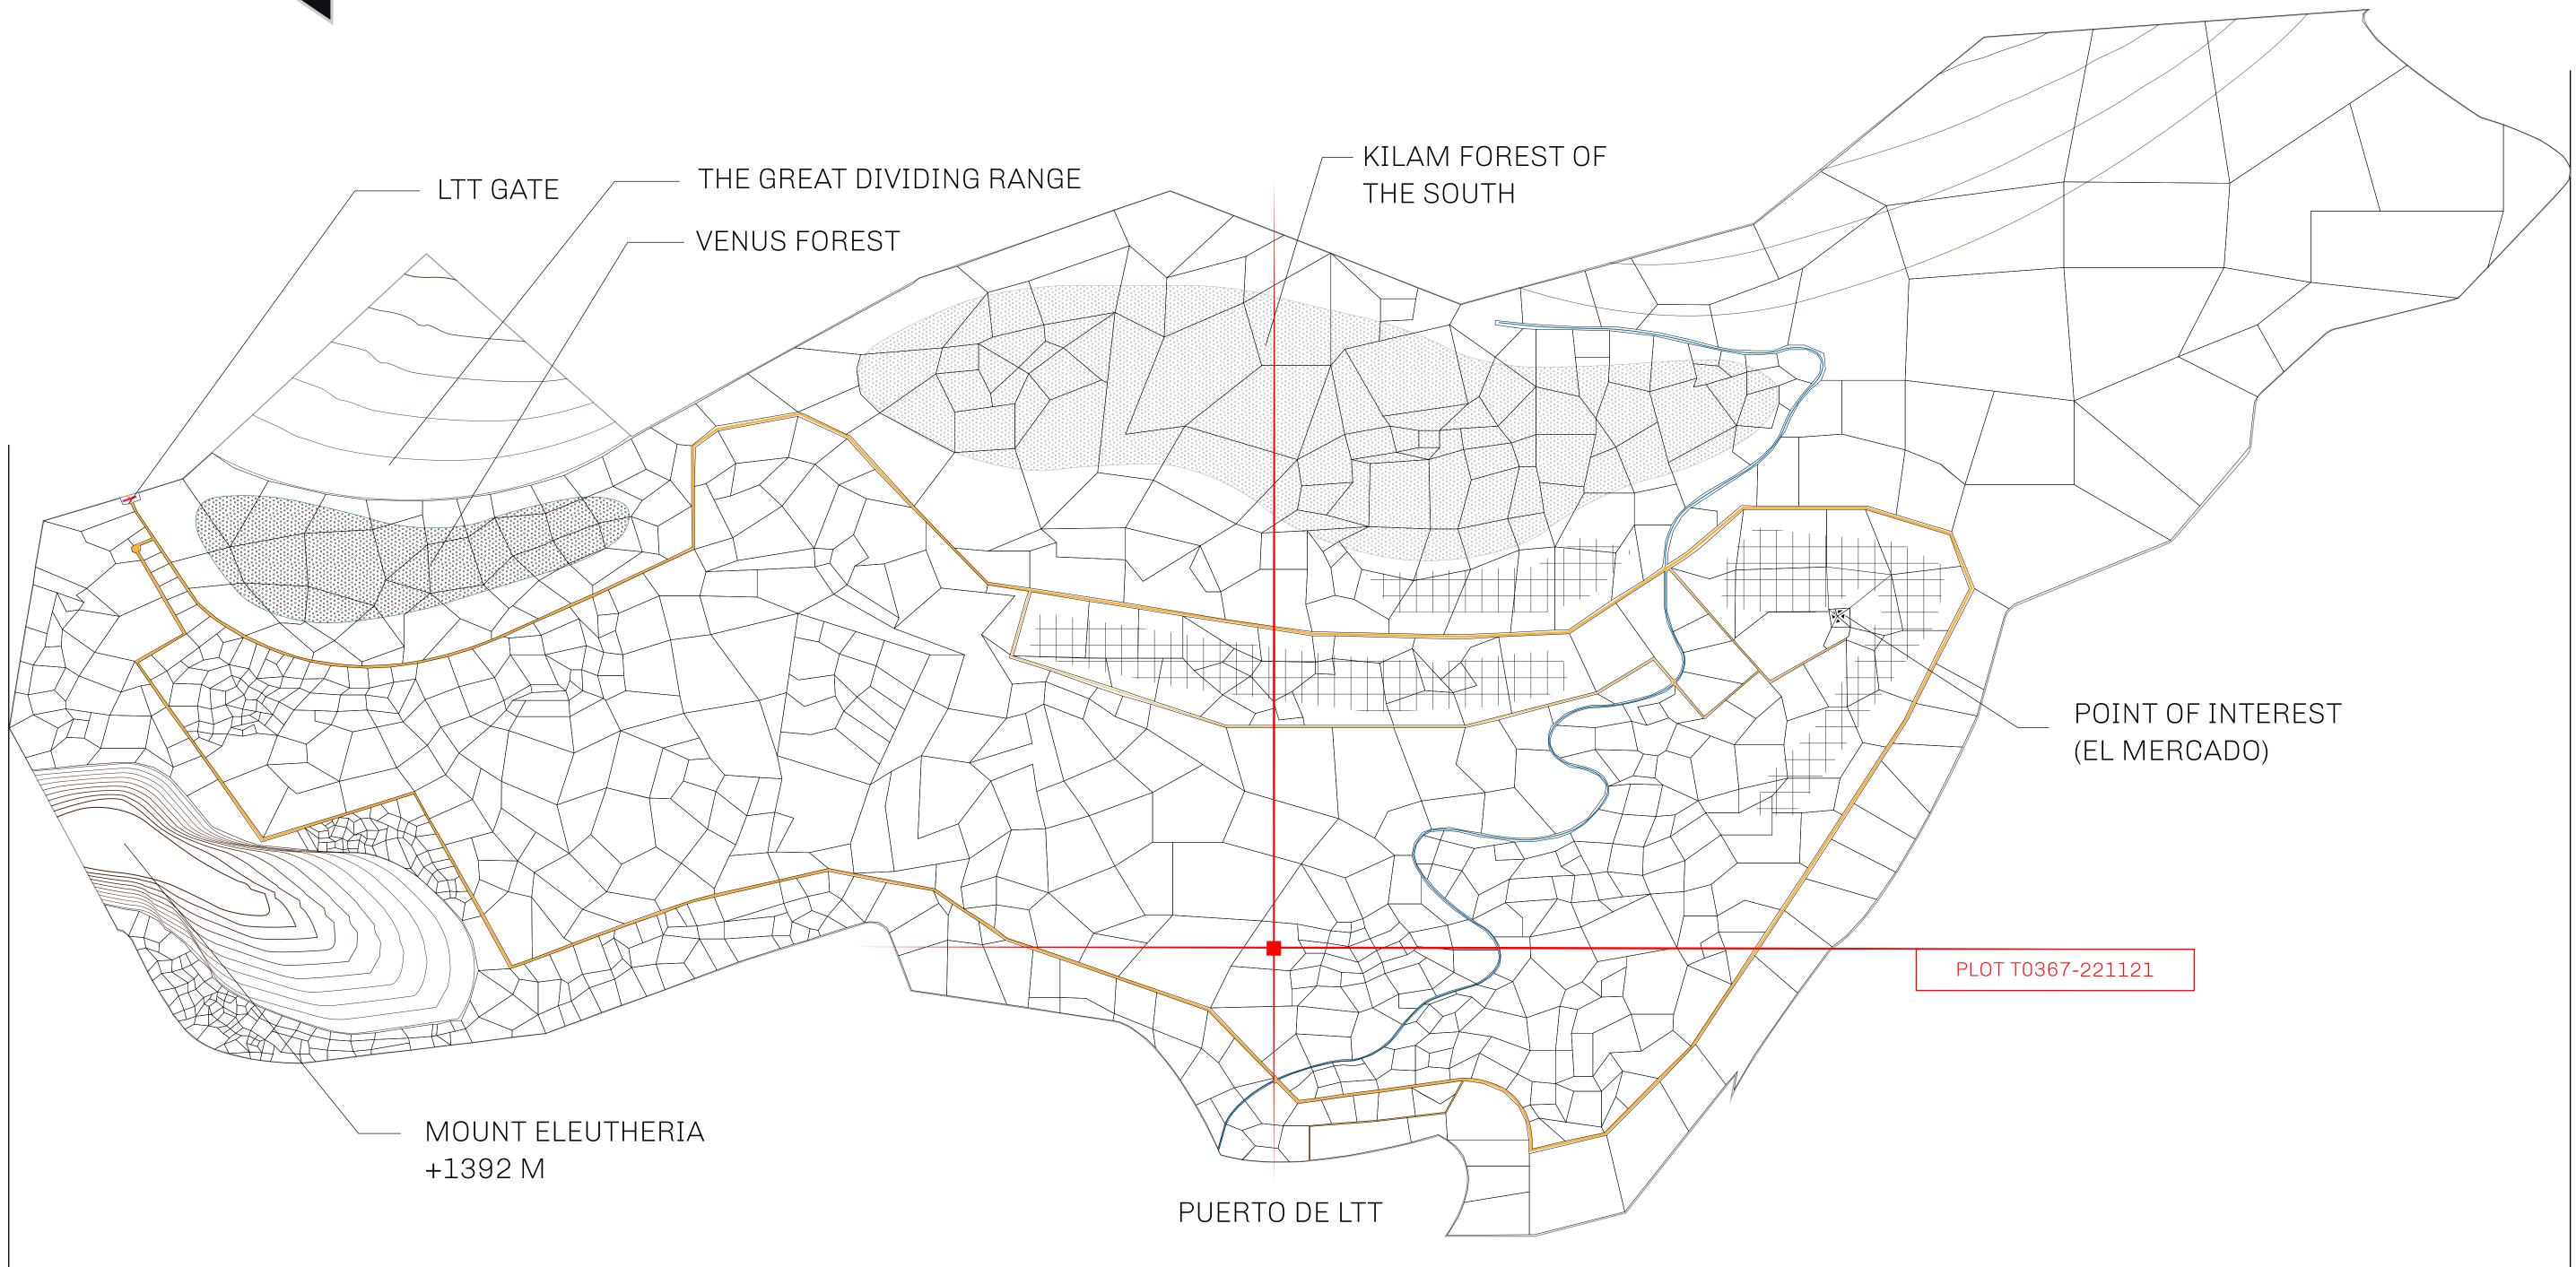

#### THE SPANISH ARMADA

The most flamboyant of all of the states, this Spanish-speaking territory houses a clash of cultures. From the LTT trades in the El Mercado district to the solicitations for invites to the Great Empire, and even the traveling Caravans, it is a transient place; people are always on the move on the way to the Great Empire or a trek through the Dividing Range to the Royaume De Satoshi. Commerce uses derivations of LTT such as LTTE, LTTB, and LTTC.

#### GEOGRAPHY

COASTLINE BORDERS HIGHEST POINT LOWEST POINT PLOTS SCALE

193.03 KM (119.94 MILES) OCEAN, THE GREAT EMPIRE MT ELEUTHERIA +1392 M PUERTO DE LTT O M 1045 1:50000

73.54 KM

| y        | TITLE NUMBER               |               |
|----------|----------------------------|---------------|
|          | T0367-221121               |               |
| O LTT ST | ISSUED 22 November 2021 J. | SCALE 1/50000 |

# PLOT T0367 Boundary: 5.82 km