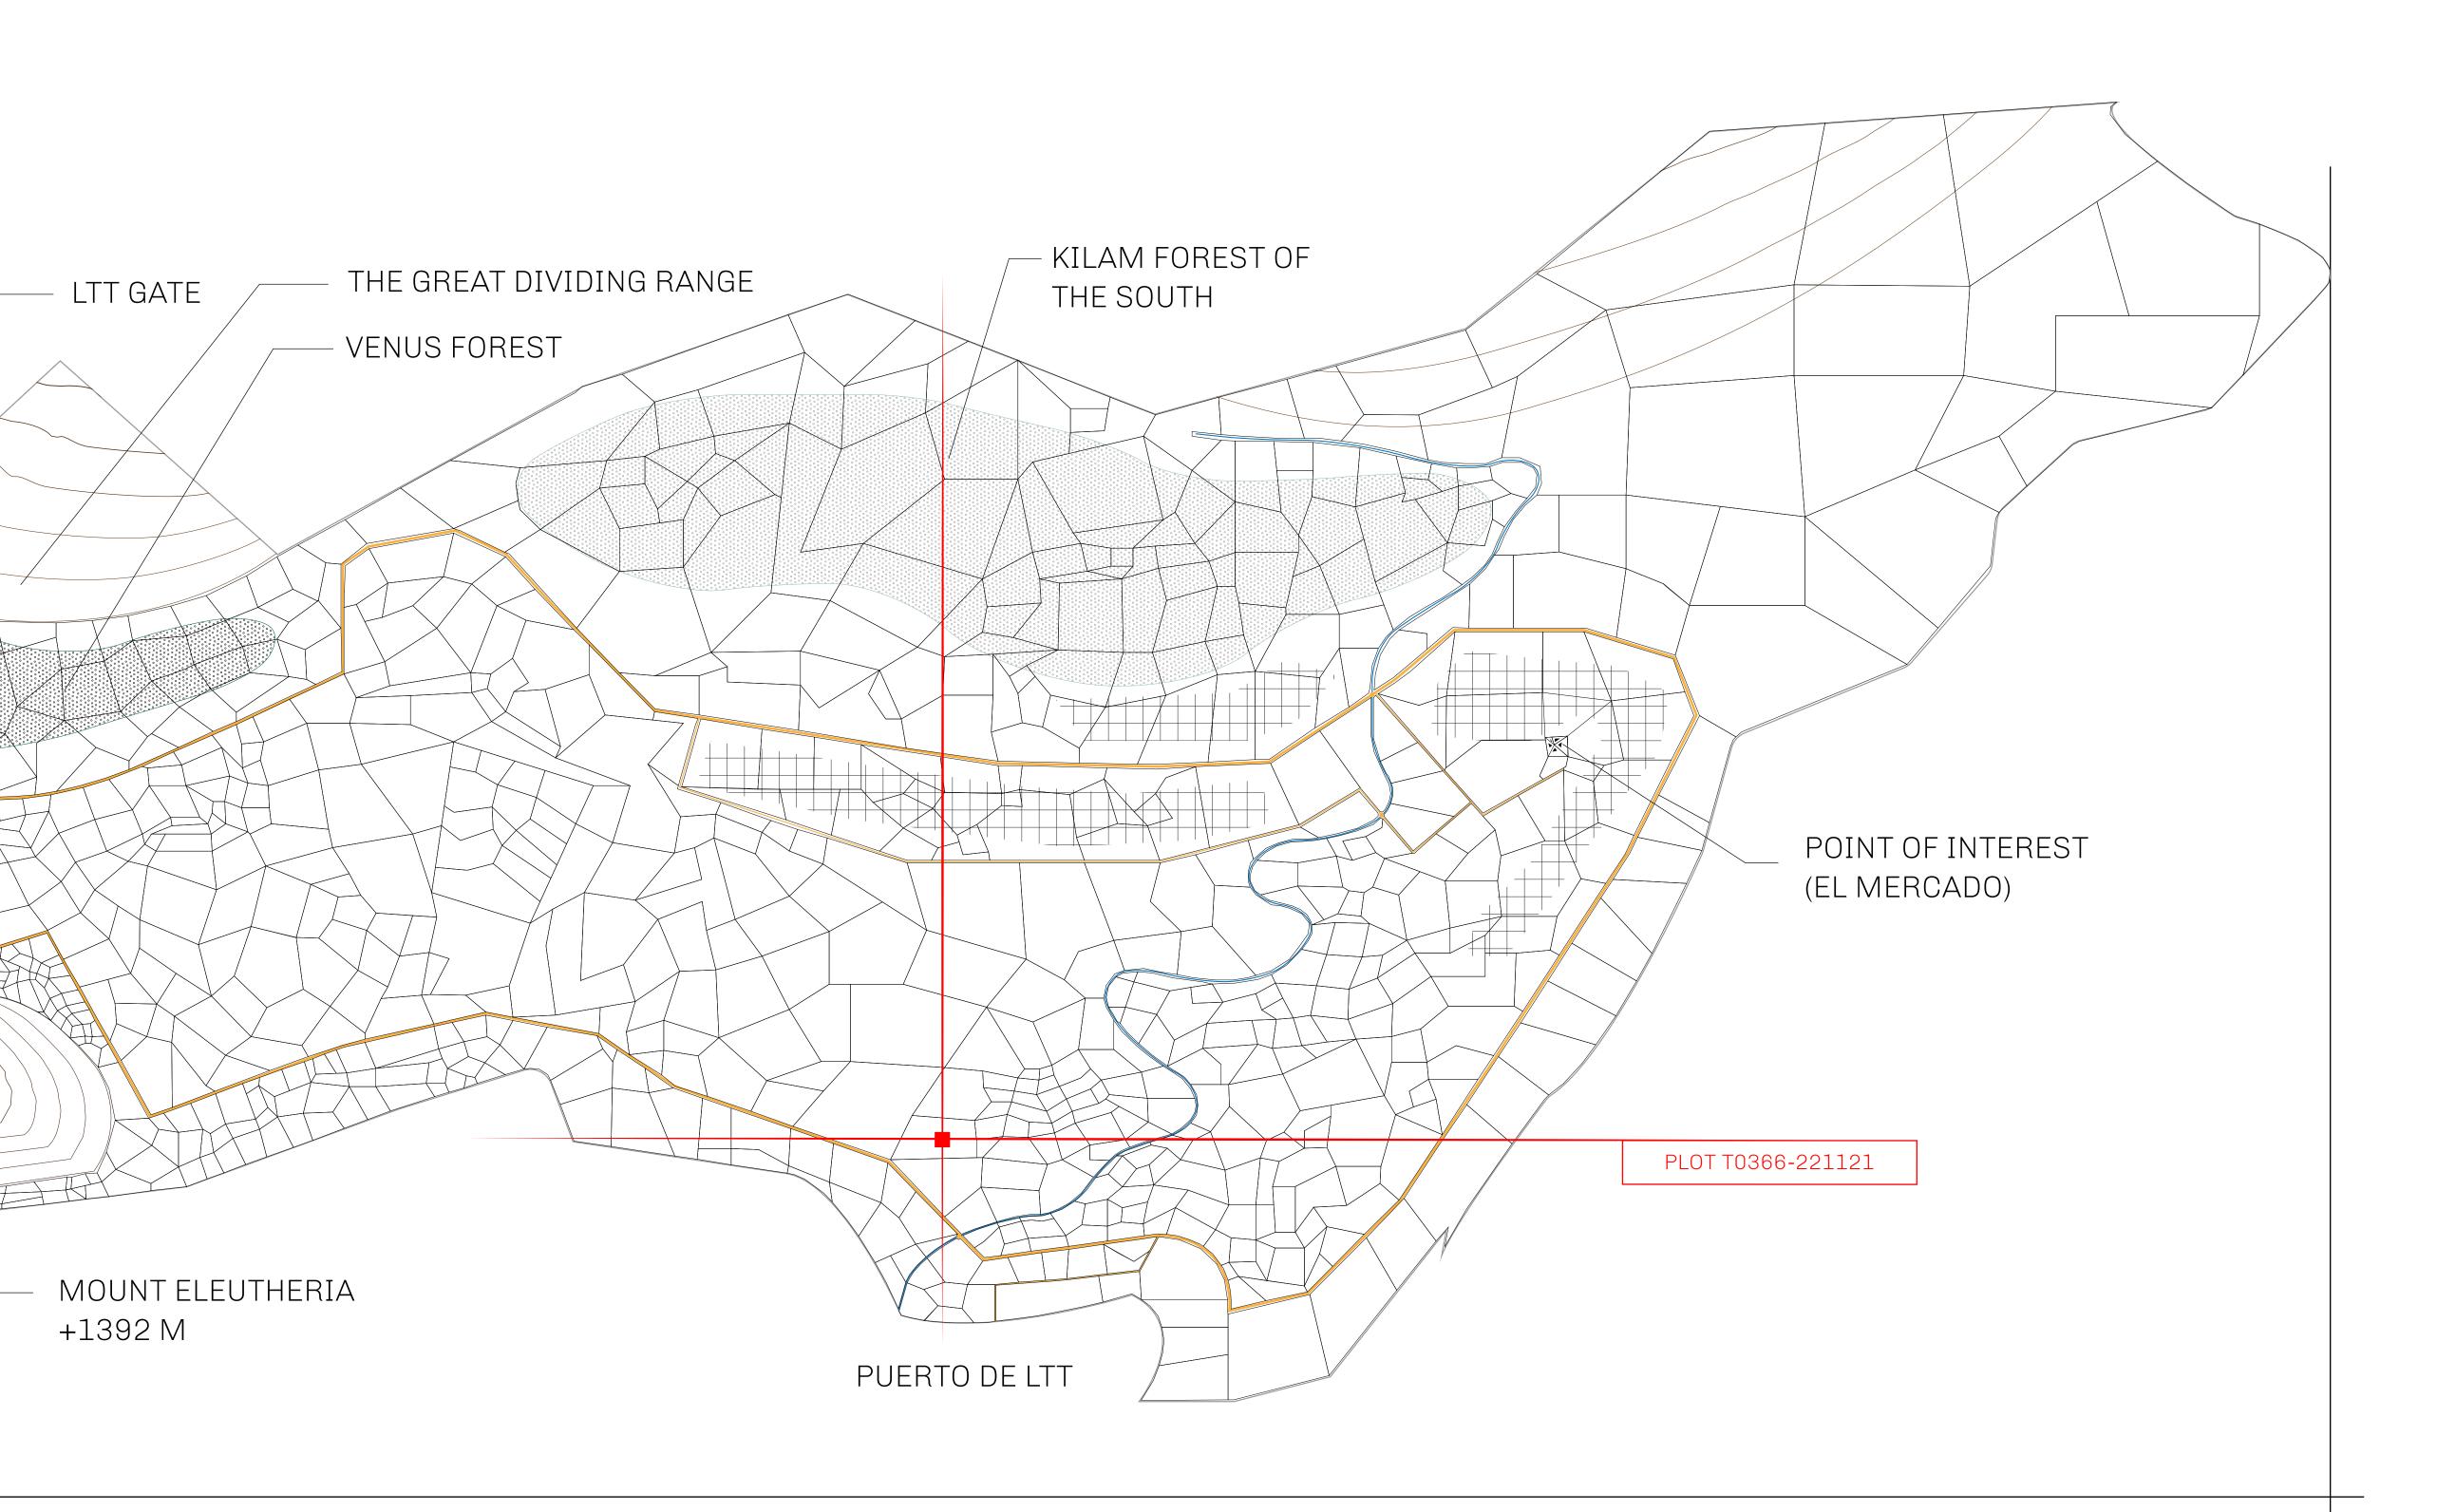

## GEOGRAPHY

COASTLINE
BORDERS
HIGHEST POINT
LOWEST POINT
PLOTS
SCALE

193.03 KM (119.94 MILES)
OCEAN, THE GREAT EMPIRE
MT ELEUTHERIA +1392 M
PUERTO DE LTT 0 M

1045

1:50000

## H.M. LNFT Land Registry

TITLE NUMBER

T0366-221121

ADMINISTRATIVE AREA

TERRITORIO LTT ST

ISSUED 22 November 2021

SCALE **1/50000** 

OWNER ENTITLEMENT

Type W-T: Share of 0.1% of all BUN sales (rewarded in Credits) plus 1% of all LTT redeemed based on number of NFT Stories minted; Mint 4 NFT Stories

PL( BOUNDARY: 6.32 KM PLOT T0372 TERRITORIO HIGHWAY