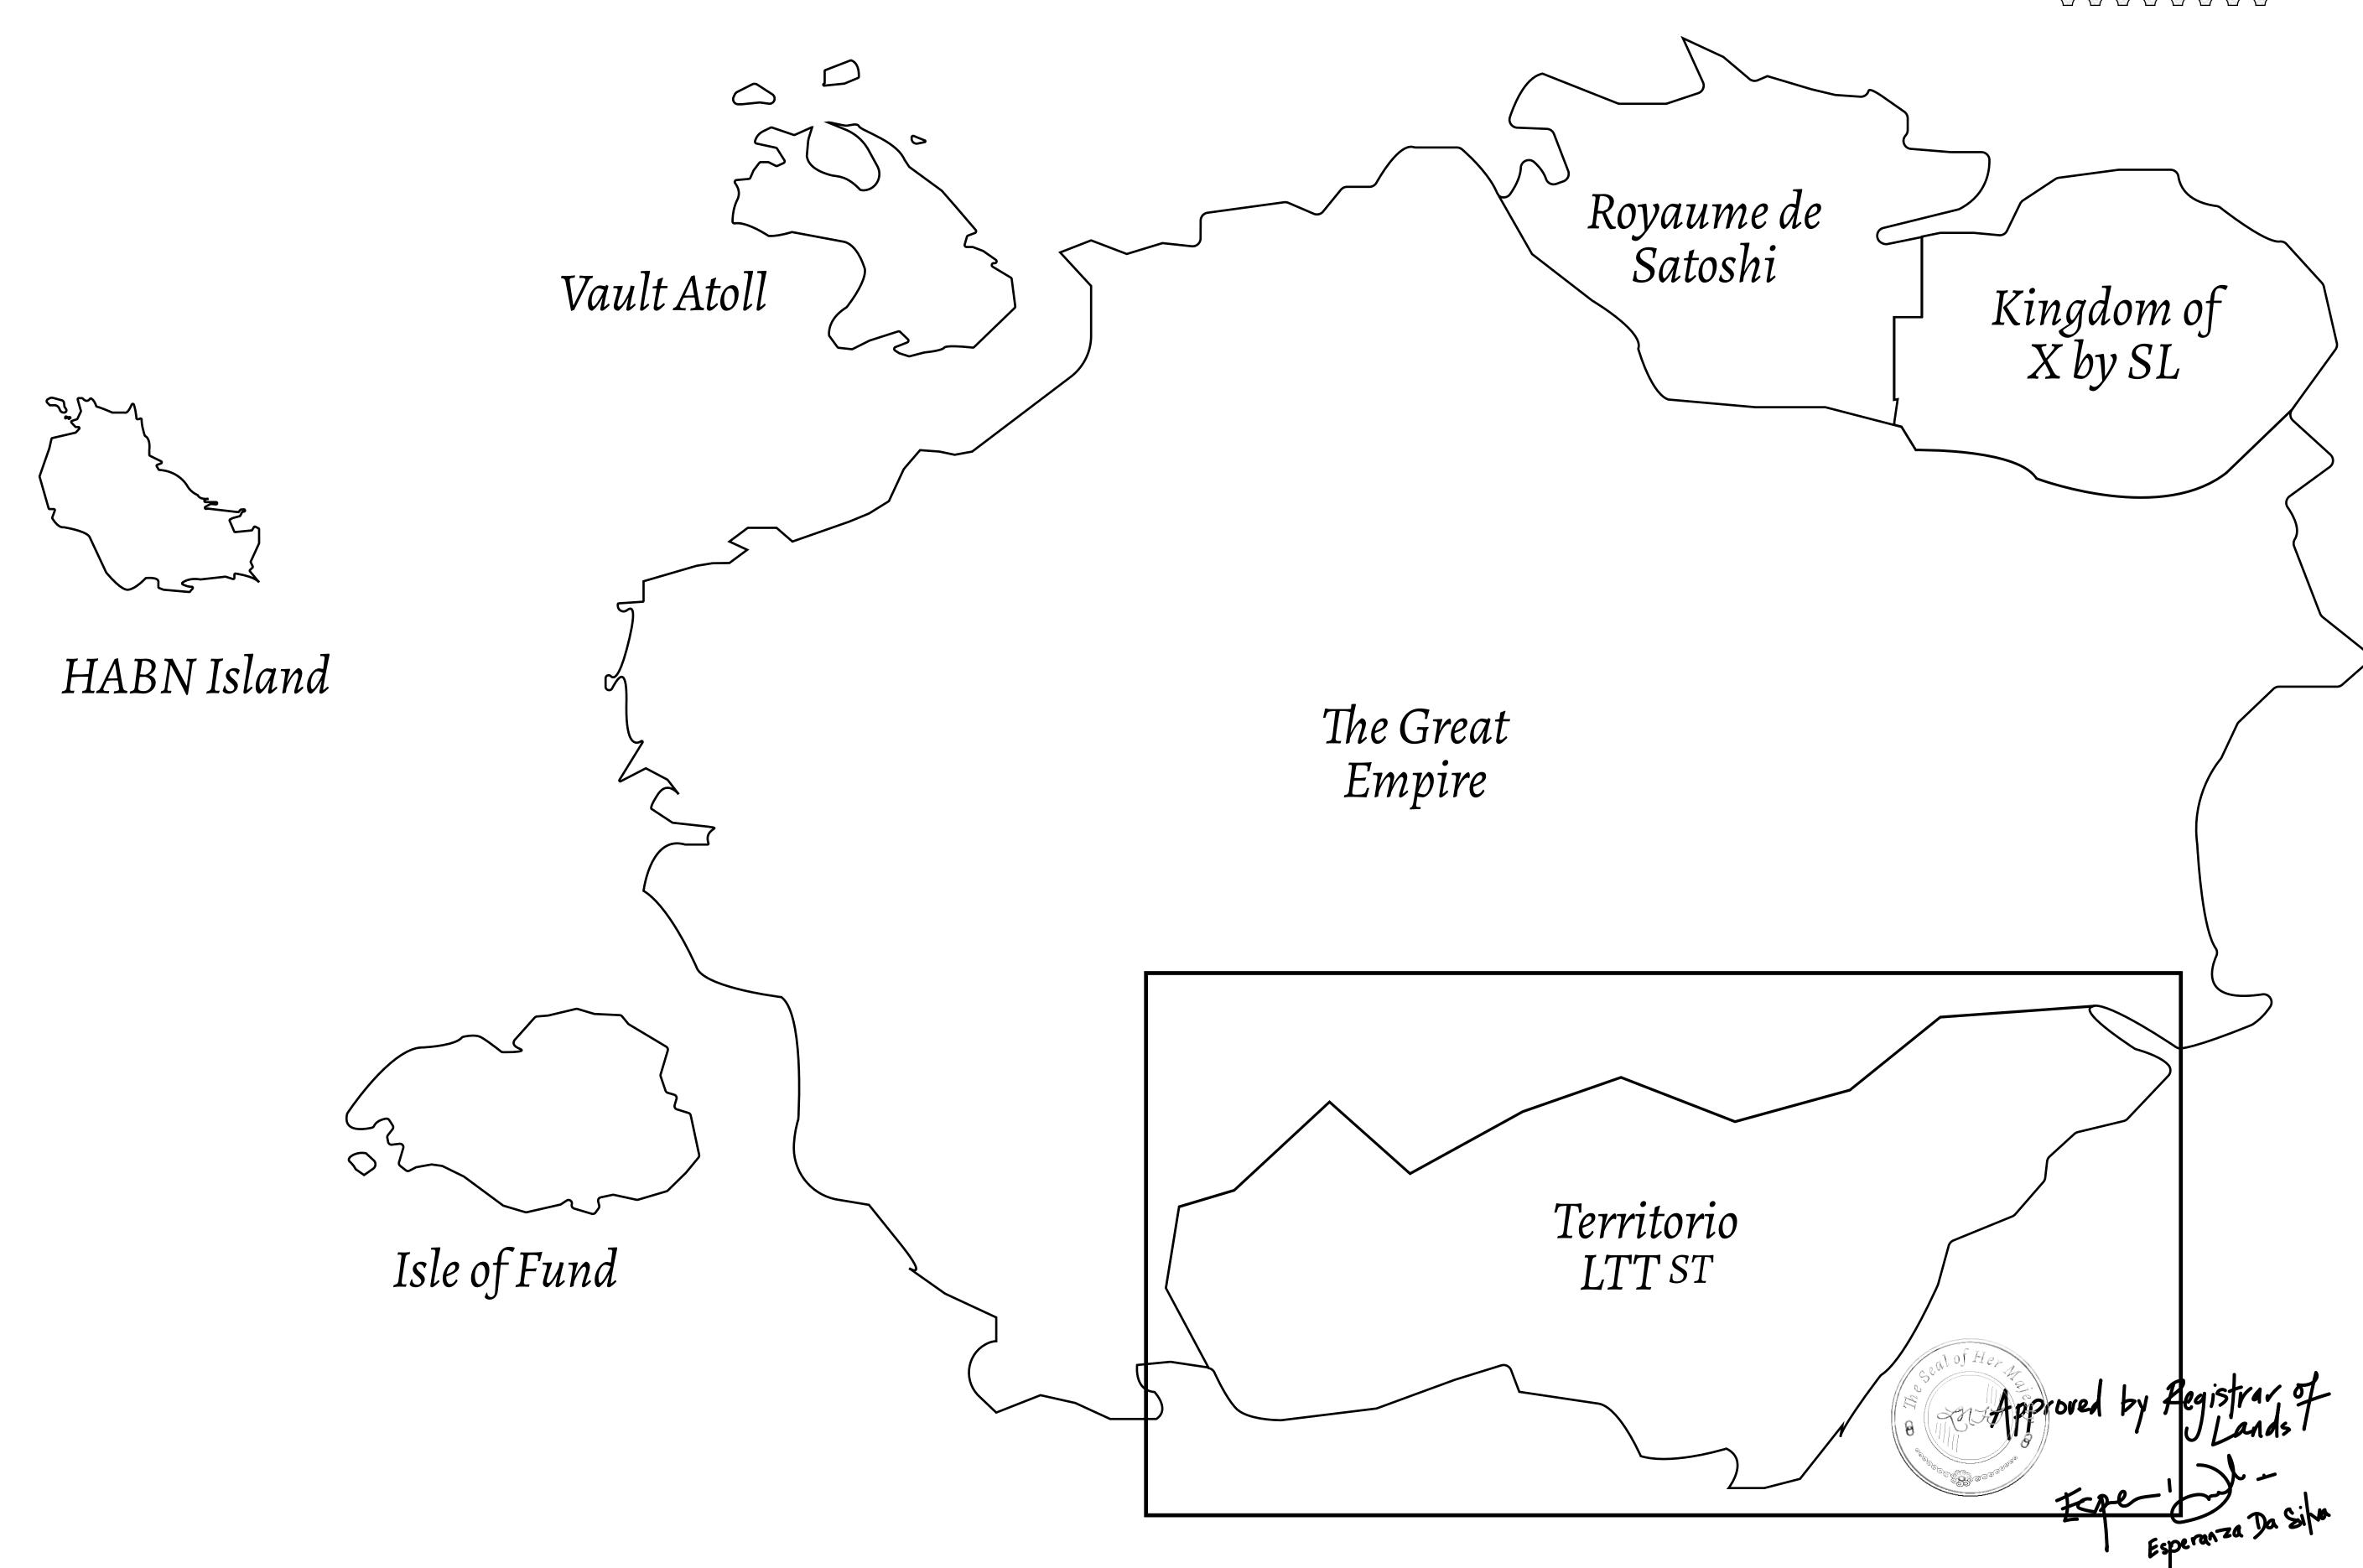

## THE SPANISH ARMADA

The most flamboyant of all of the states, this Spanish-speaking territory houses a clash of cultures. From the LTT trades in the El Mercado district to the solicitations for invites to the Great Empire, and even the traveling Caravans, it is a transient place; people are always on the move on the way to the Great Empire or a trek through the Dividing Range to the Royaume De Satoshi. Commerce uses derivations of LTT such as LTTE, LTTB, and LTTC.

## GEOGRAPHY

COASTLINE
BORDERS
HIGHEST POINT
LOWEST POINT
PLOTS
SCALE

193.03 KM (119.94 MILES)
OCEAN, THE GREAT EMPIRE
MT ELEUTHERIA +1392 M
PUERTO DE LTT 0 M

1045

1:50000

Type W-T: Share of 0.1% of all BUN sales (rewarded in Credits) plus 1% of all LTT redeemed based on number of NFT Stories minted; Mint 4 NFT Stories

PL( BOUNDARY: 6.32 KM PLOT T0372 TERRITORIO HIGHWAY