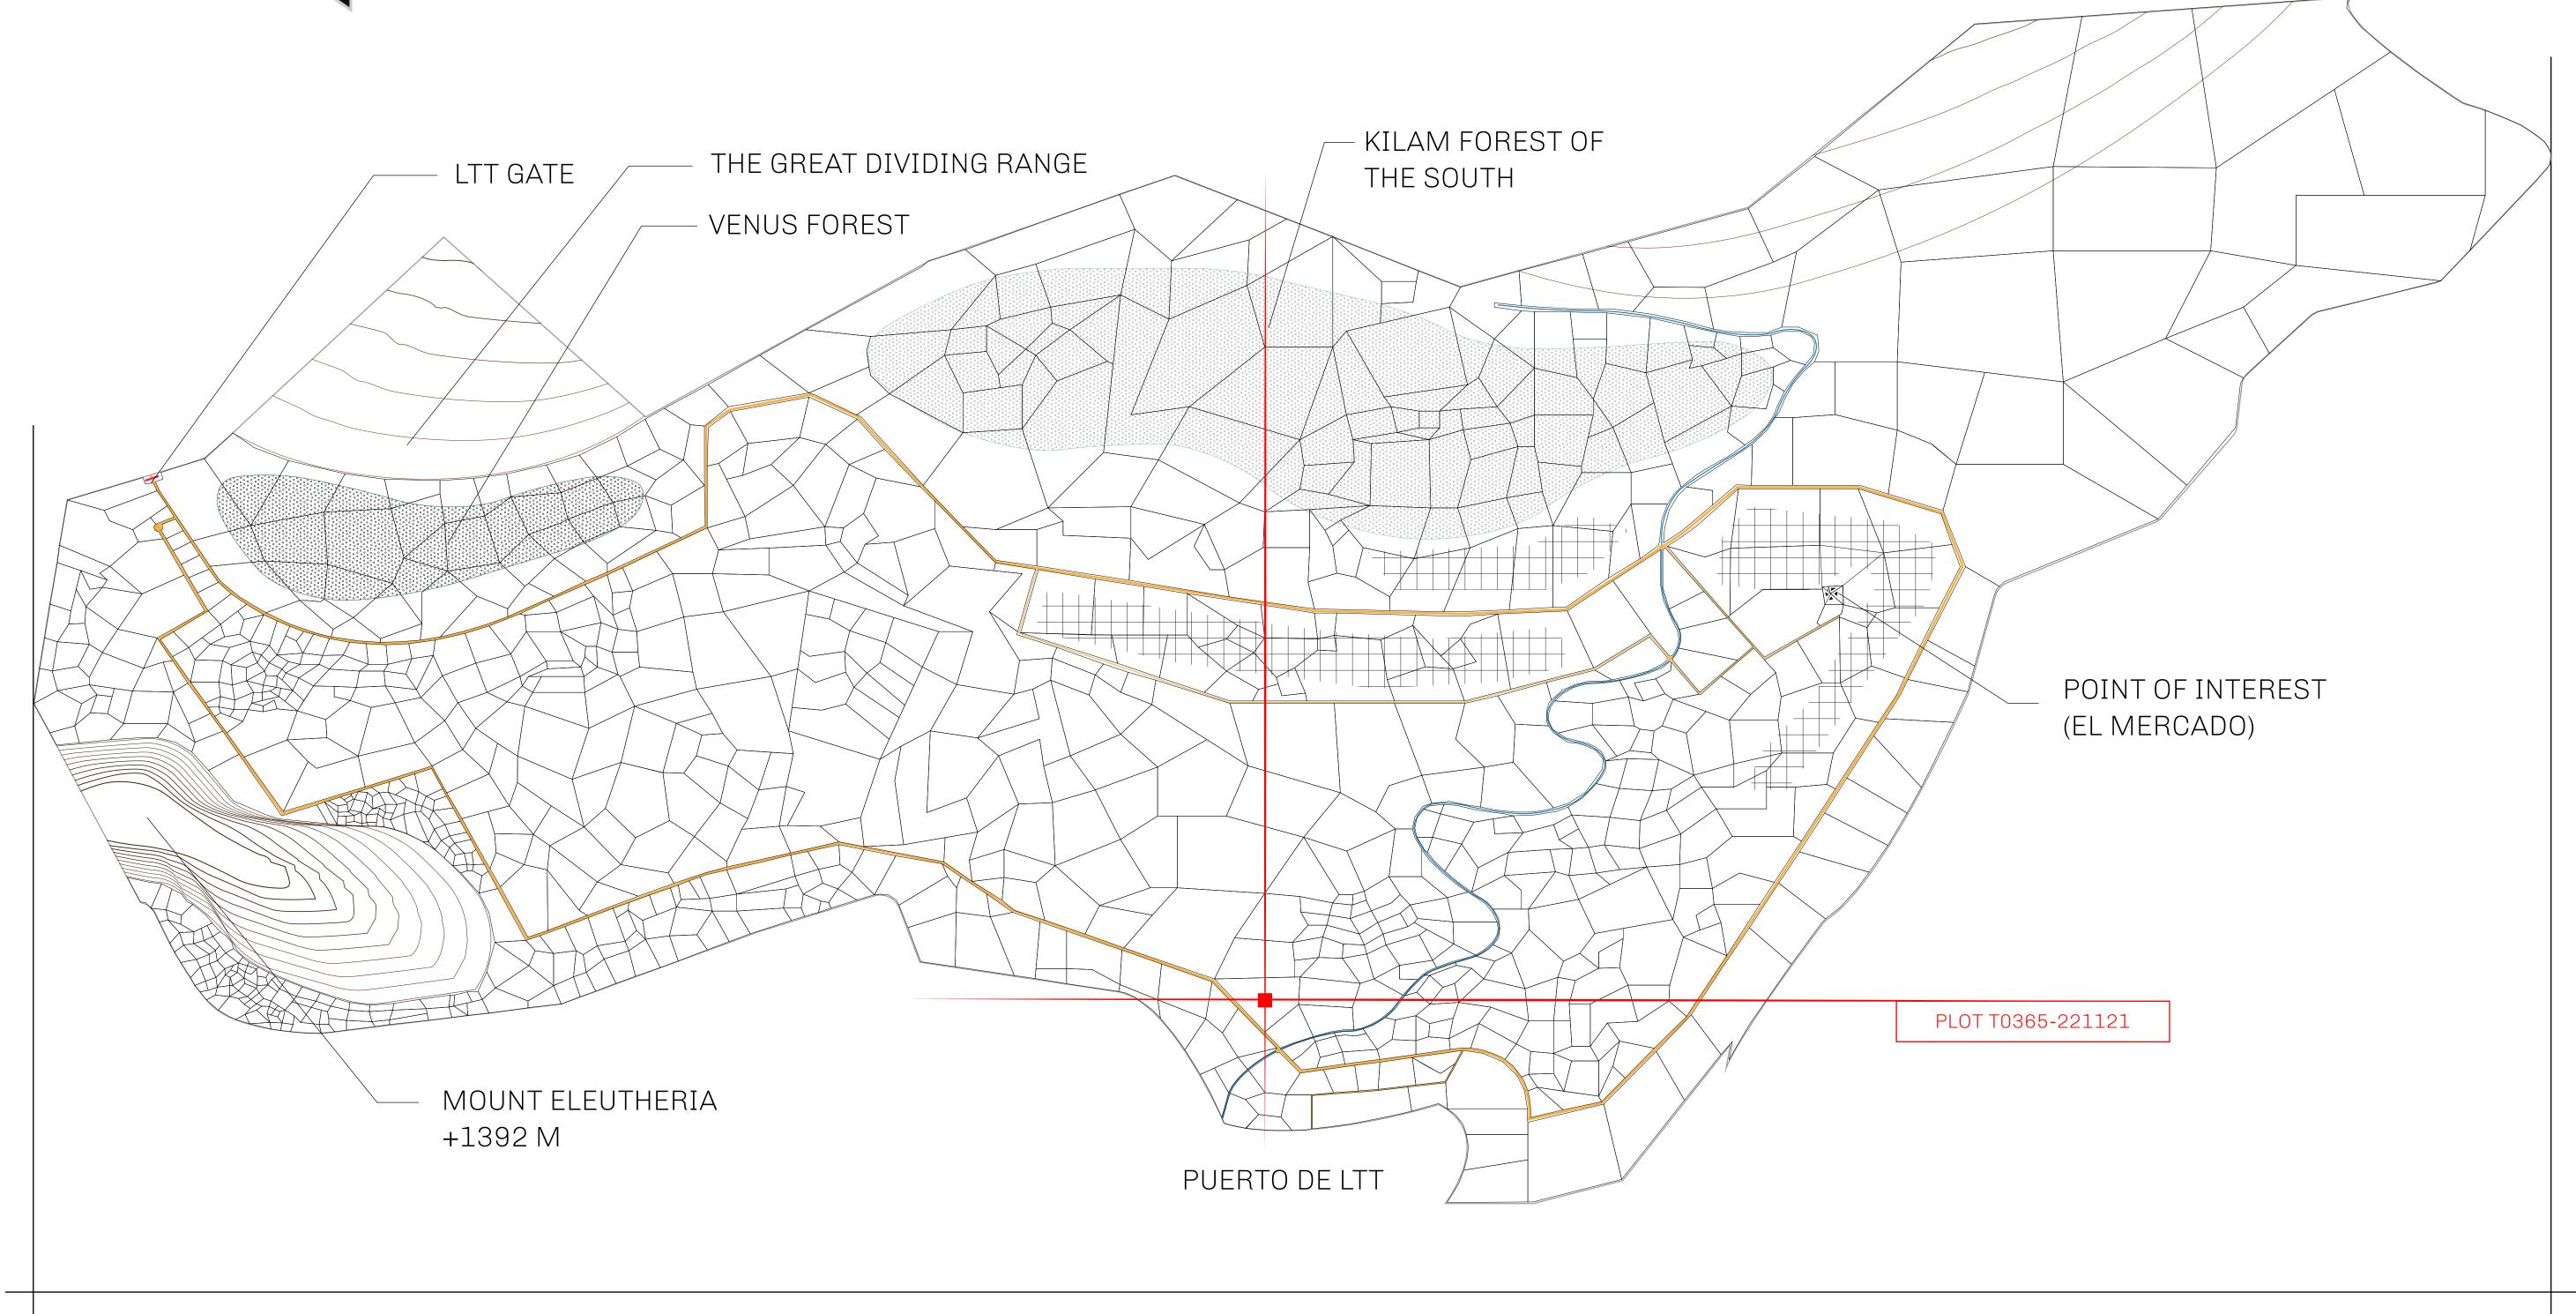

## GEOGRAPHY

COASTLINE
BORDERS
HIGHEST POINT
LOWEST POINT
PLOTS
SCALE

193.03 KM (119.94 MILES)
OCEAN, THE GREAT EMPIRE
MT ELEUTHERIA +1392 M
PUERTO DE LTT 0 M

1045

1:50000

## H.M. LNFT Land Registry

TITLE NUMBER

TERRITORIO LTT ST

ISSUED 22 November 2021

SCALE **1/50000** 

OWNER ENTITLEMENT

Type W-T: Share of 0.1% of all BUN sales (rewarded in Credits) plus 1% of all LTT redeemed based on