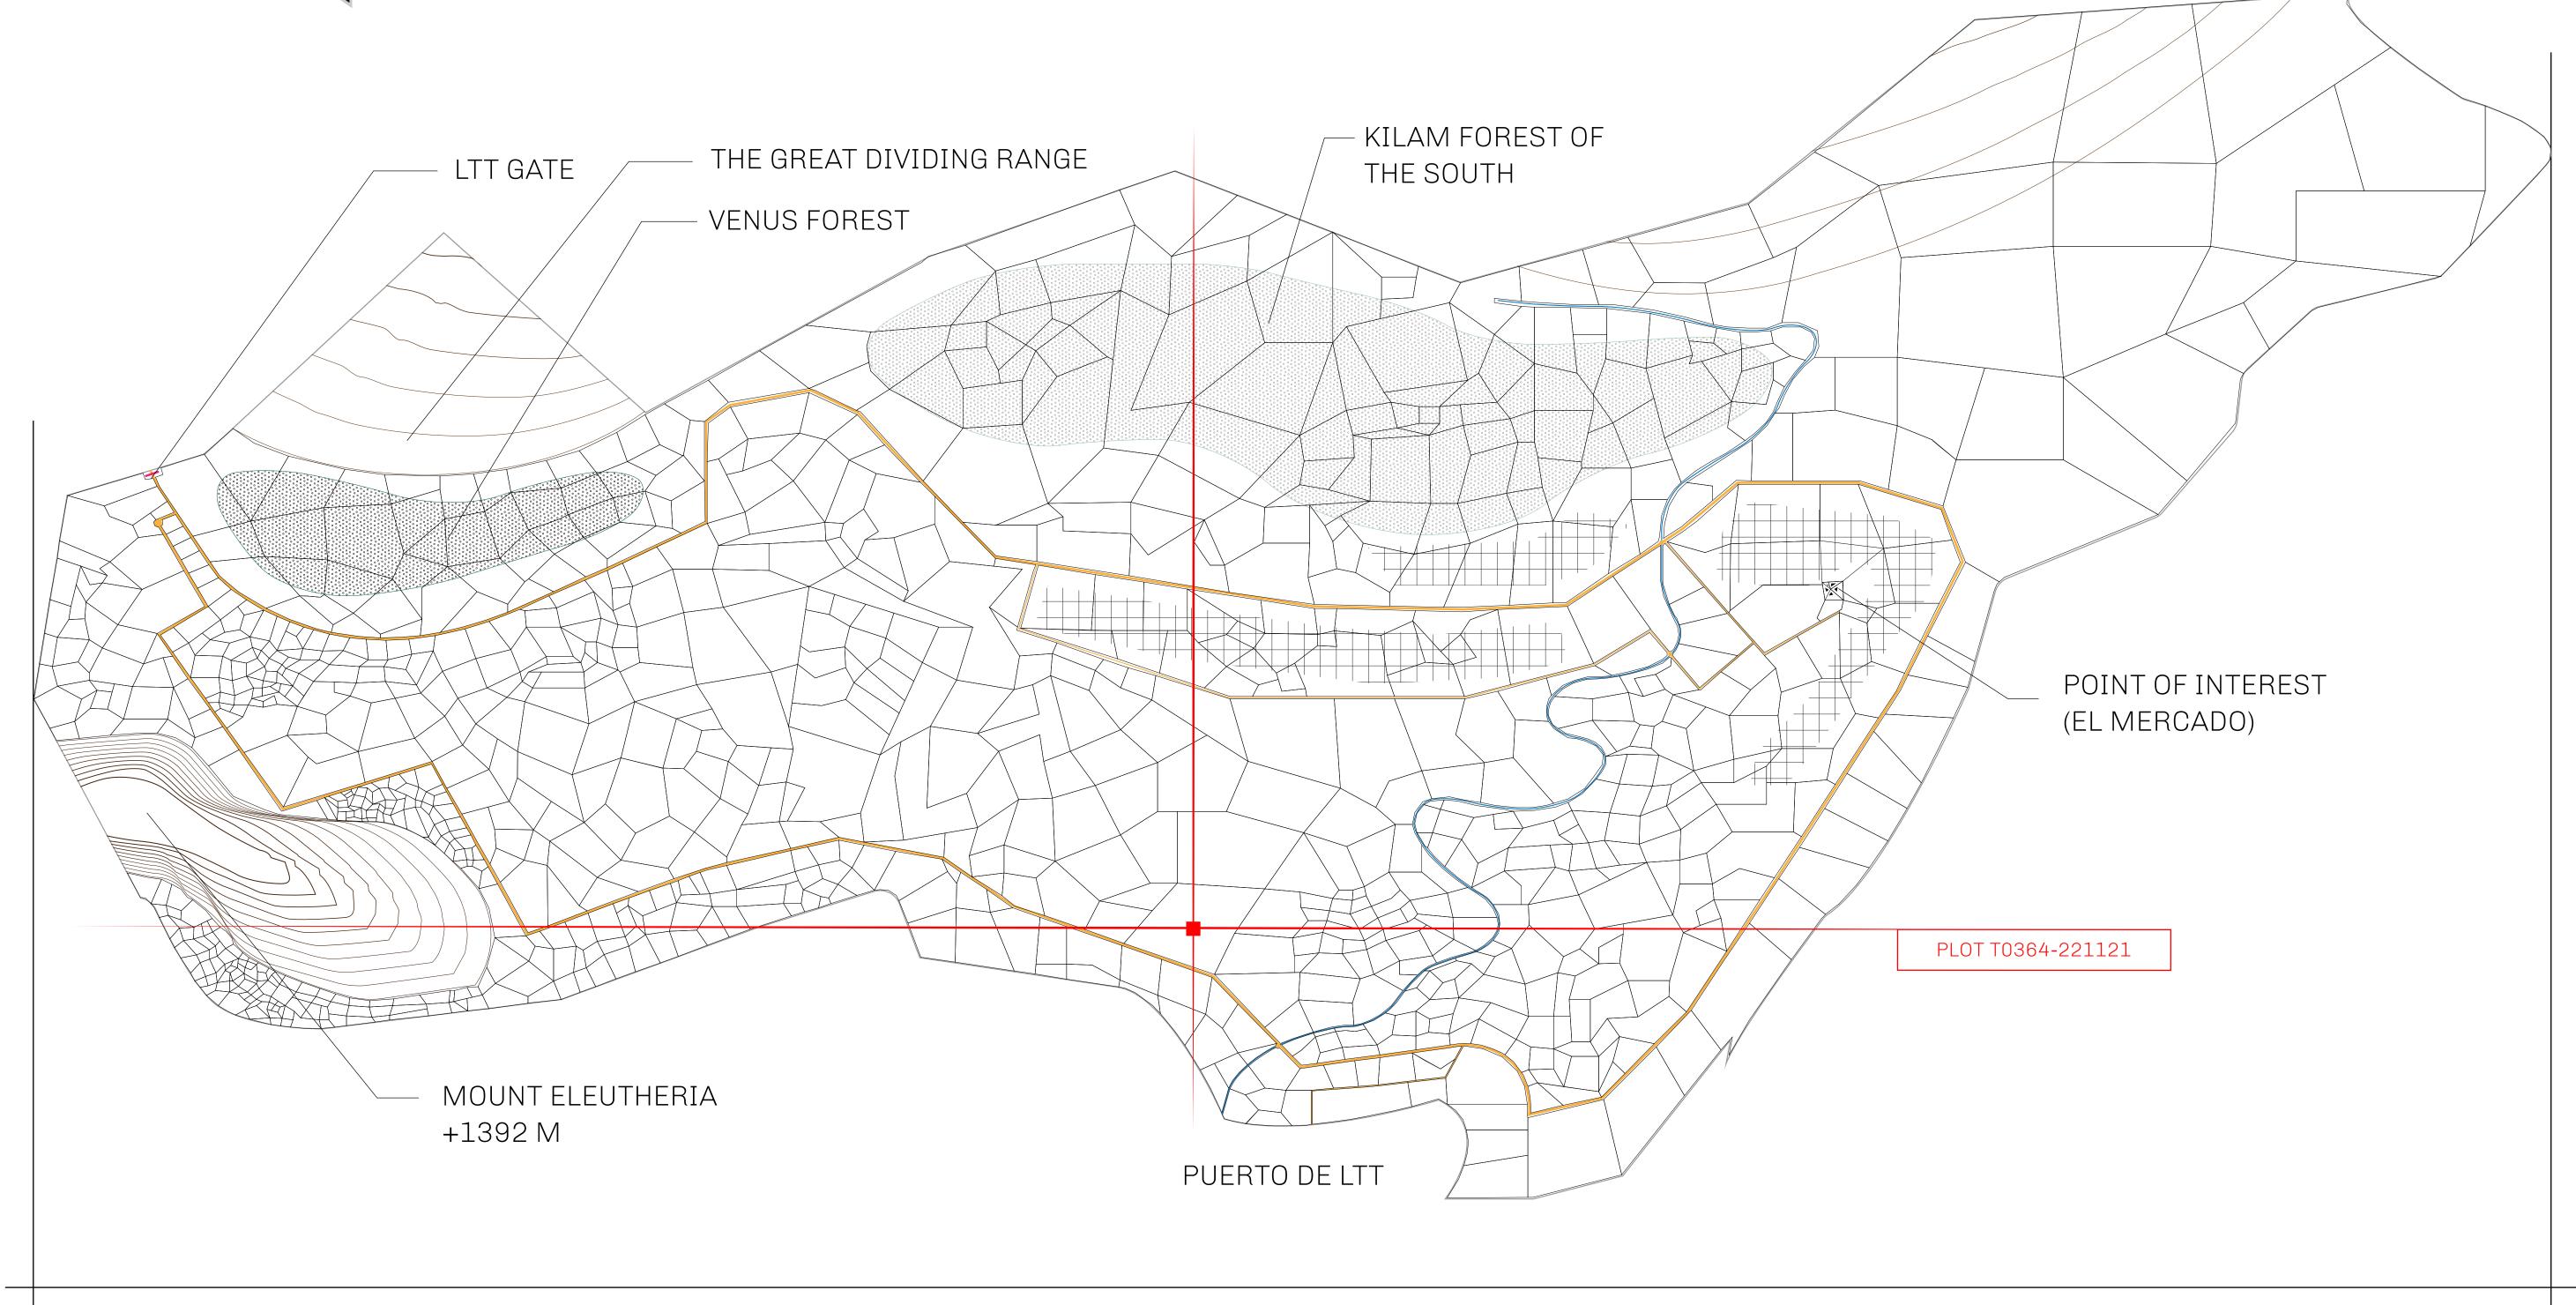

## THE SPANISH ARMADA

The most flamboyant of all of the states, this Spanish-speaking territory houses a clash of cultures. From the LTT trades in the El Mercado district to the solicitations for invites to the Great Empire, and even the traveling Caravans, it is a transient place; people are always on the move on the way to the Great Empire or a trek through the Dividing Range to the Royaume De Satoshi. Commerce uses derivations of LTT such as LTTE, LTTB, and LTTC.

## GEOGRAPHY

COASTLINE
BORDERS
HIGHEST POINT
LOWEST POINT
PLOTS
SCALE

193.03 KM (119.94 MILES)
OCEAN, THE GREAT EMPIRE
MT ELEUTHERIA +1392 M
PUERTO DE LTT 0 M

1045

1:50000