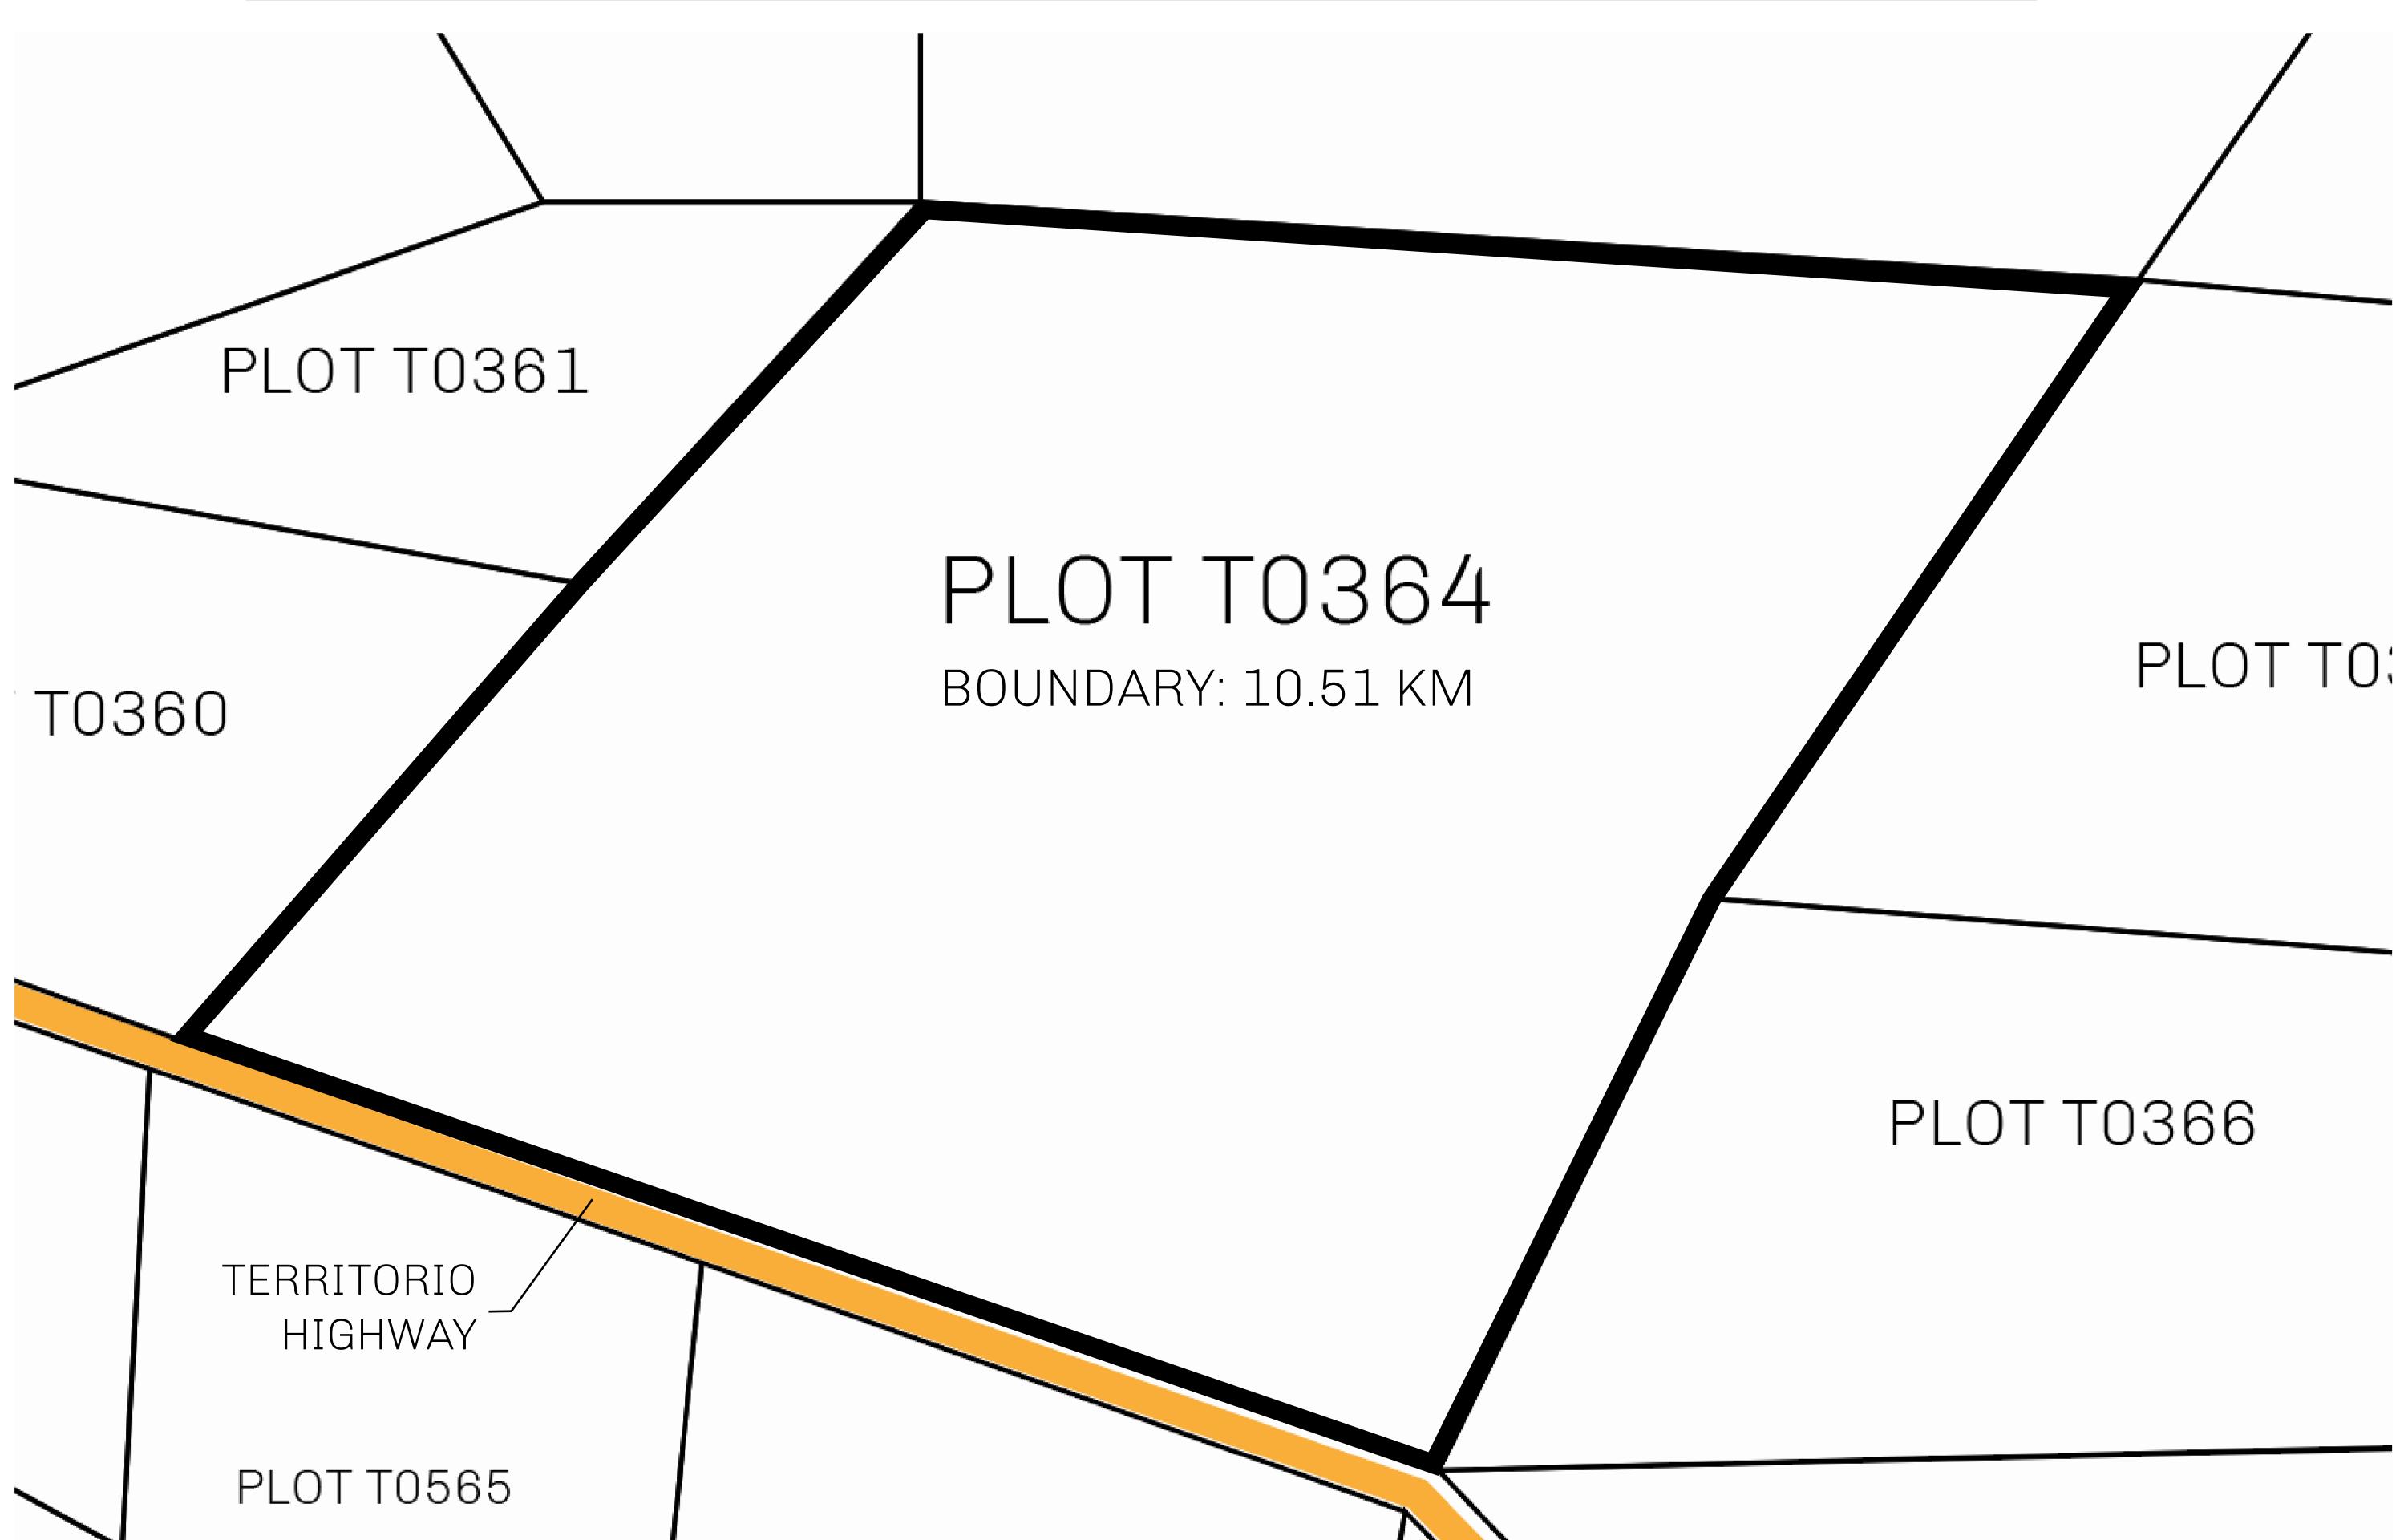

## GEOGRAPHY

COASTLINE
BORDERS
HIGHEST POINT
LOWEST POINT
PLOTS
SCALE

193.03 KM (119.94 MILES)
OCEAN, THE GREAT EMPIRE
MT ELEUTHERIA +1392 M
PUERTO DE LTT 0 M

1045

1:50000