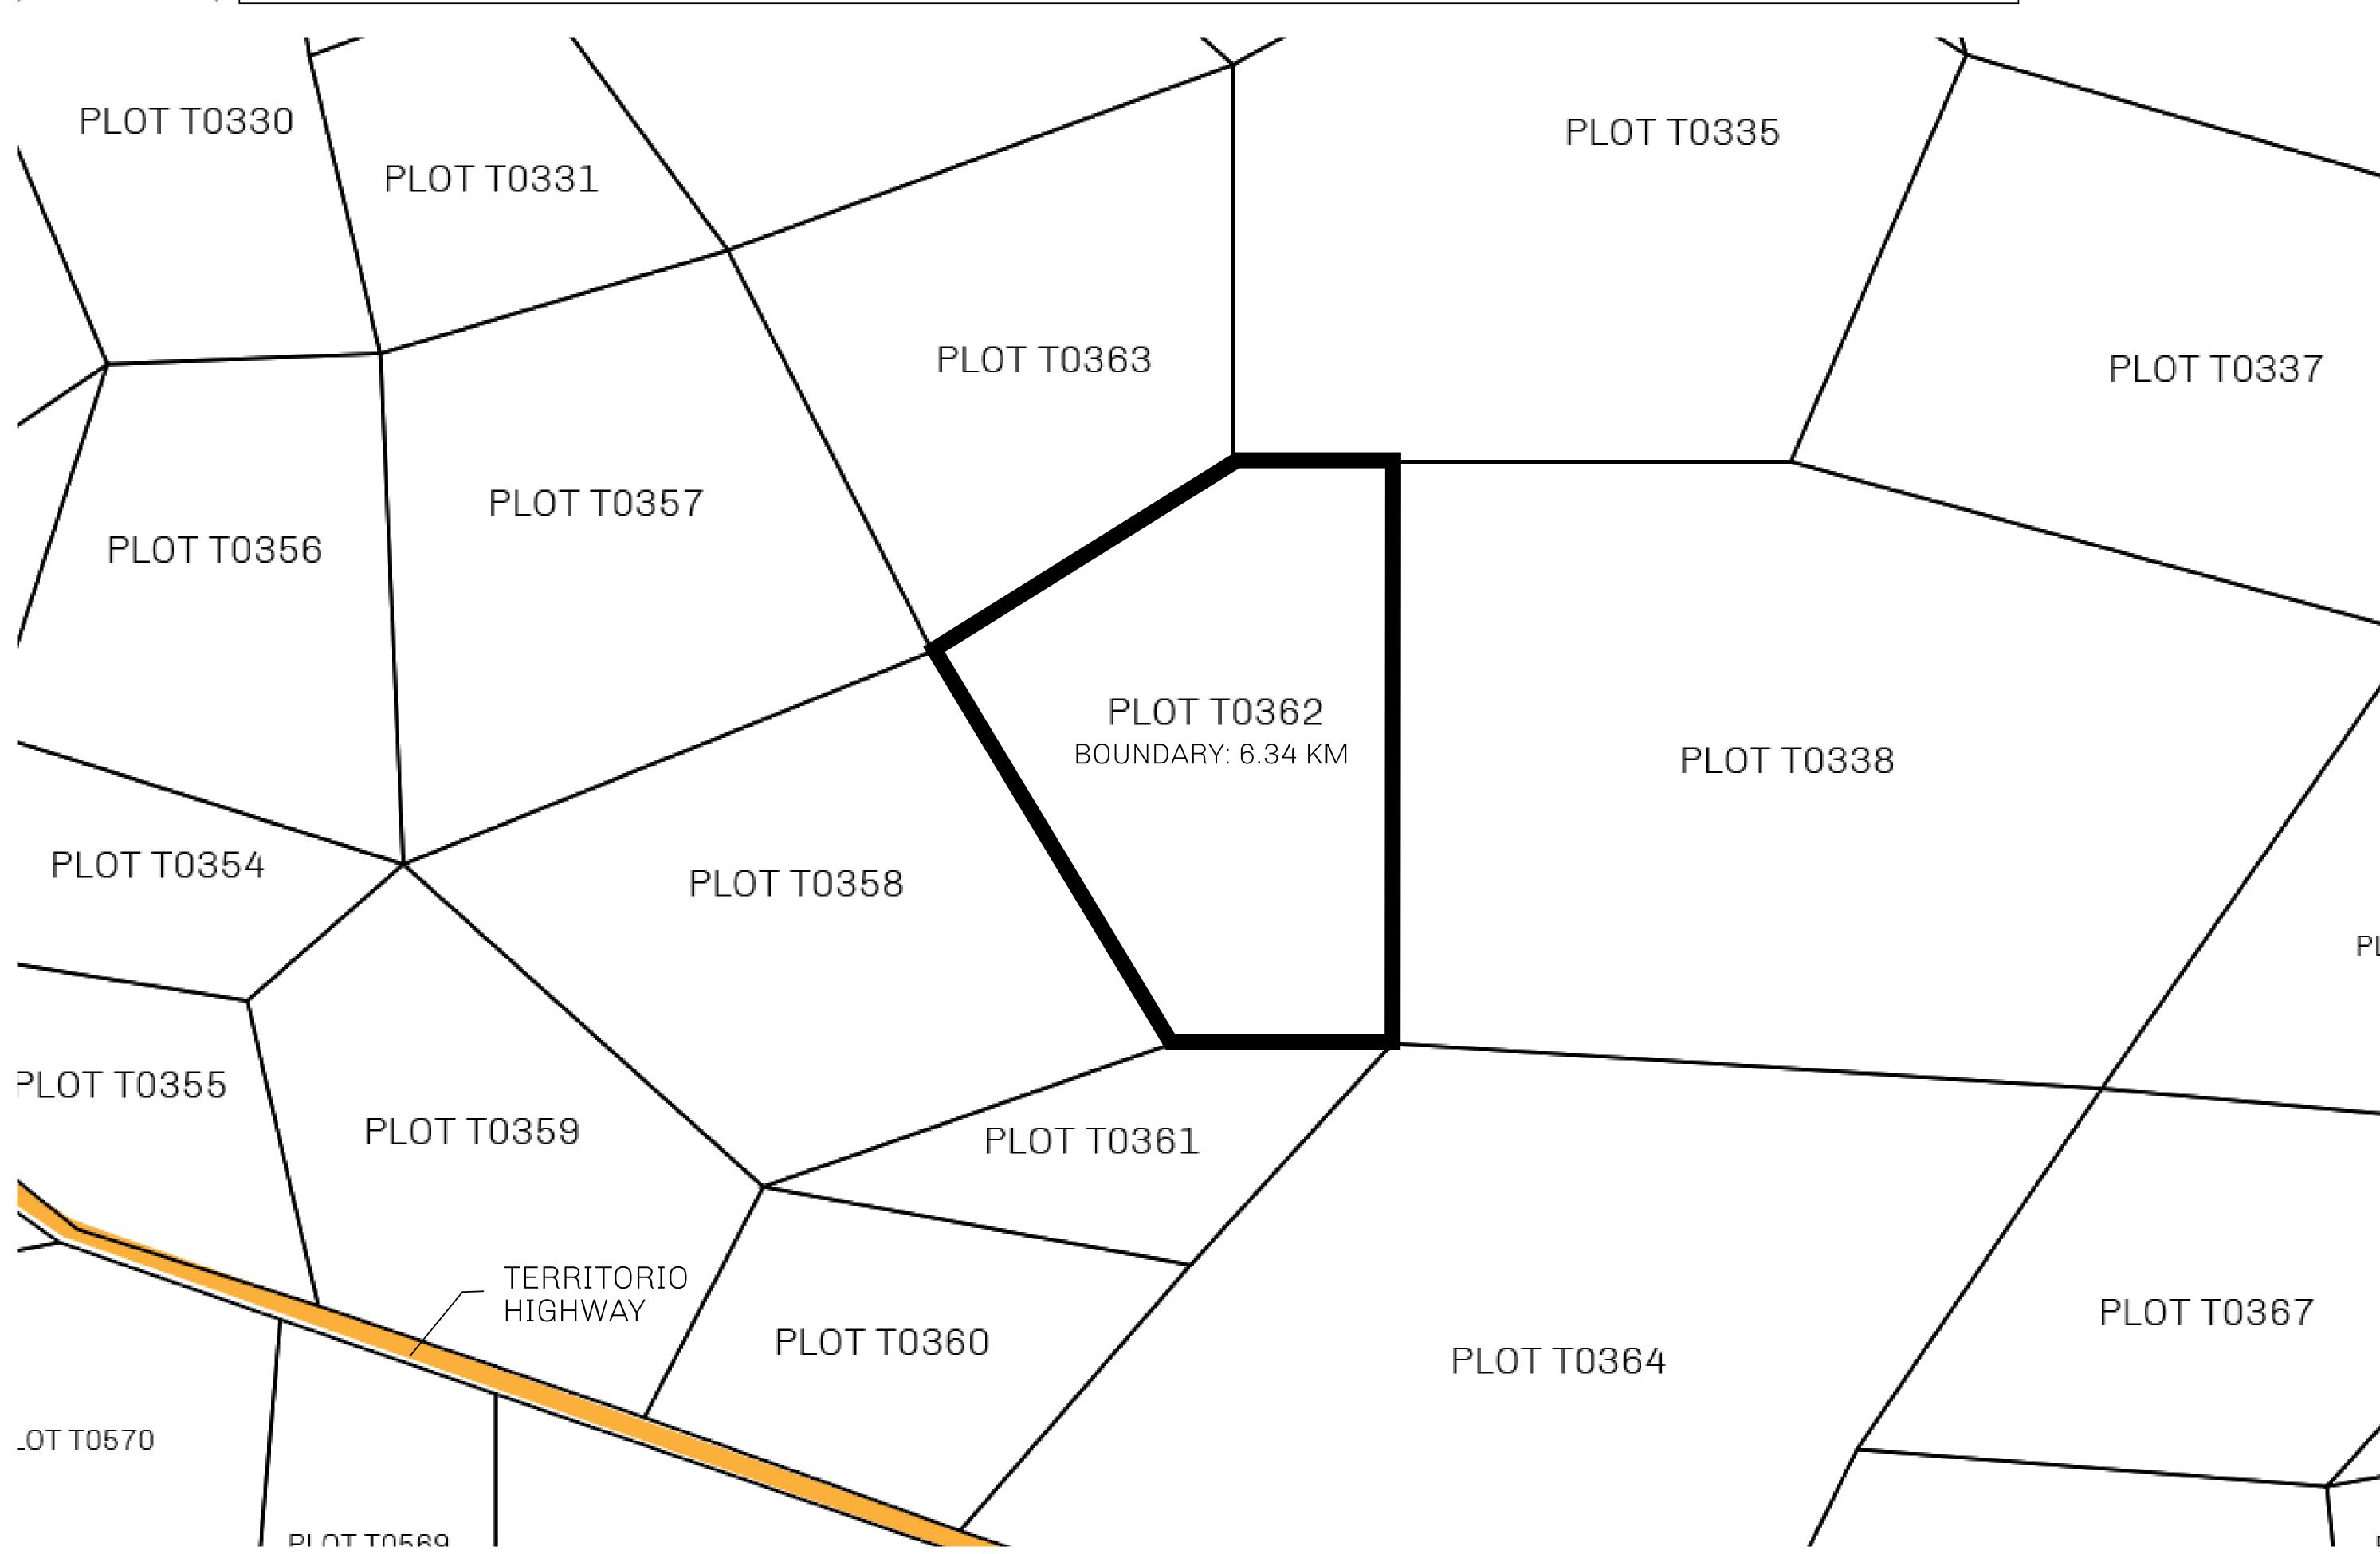

## GEOGRAPHY

COASTLINE
BORDERS
HIGHEST POINT
LOWEST POINT
PLOTS
SCALE

193.03 KM (119.94 MILES)
OCEAN, THE GREAT EMPIRE
MT ELEUTHERIA +1392 M
PUERTO DE LTT 0 M

1045

1:50000

## H.M. LNFT Land Registry

TITLE NUMBER

ADMINISTRATIVE AREA

TERRITORIO LTT ST

ISSUED 22 November 2021

SCALE **1/50000** 

OWNER ENTITLEMENT

Type W-T: Share of 0.1% of all BUN sales (rewarded in Credits) plus 1% of all LTT redeemed based on number of NFT Stories minted; Mint 4 NFT Stories