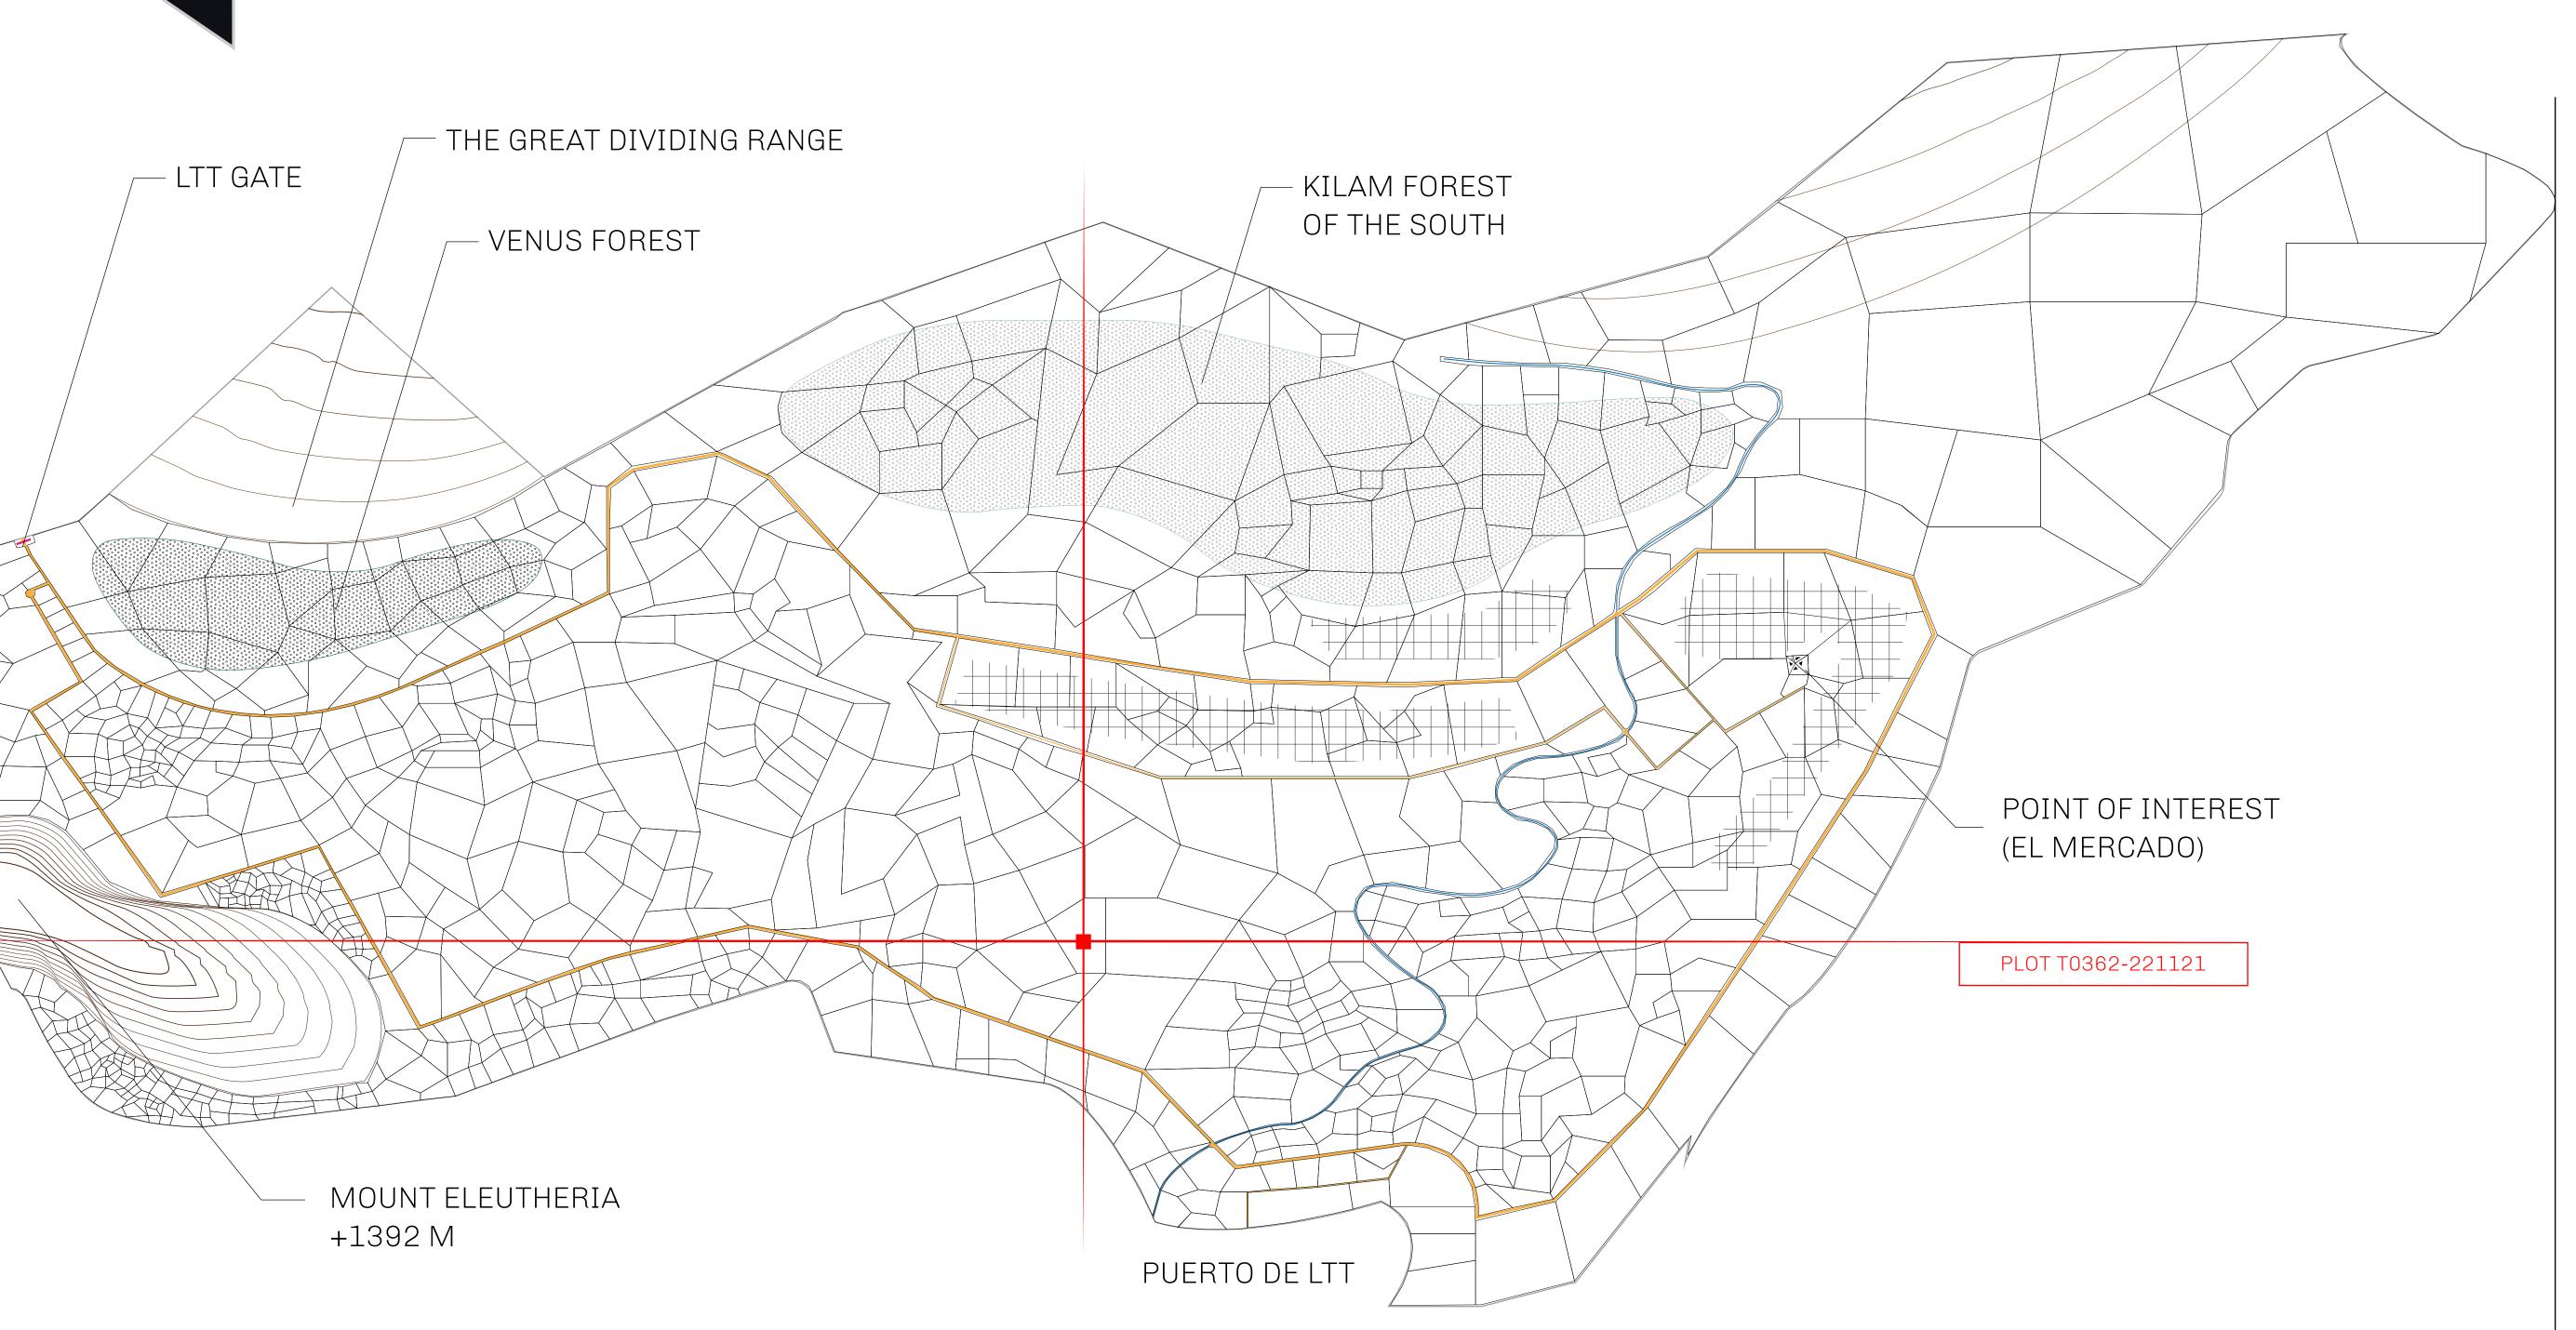

## GEOGRAPHY

COASTLINE
BORDERS
HIGHEST POINT
LOWEST POINT
PLOTS
SCALE

193.03 KM (119.94 MILES)
OCEAN, THE GREAT EMPIRE
MT ELEUTHERIA +1392 M
PUERTO DE LTT 0 M

1045

1:50000