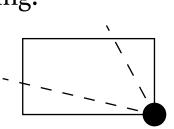

## **OFFICIAL PERSPECTIVE SHEET FOR FILING**

Indicate vantage point for each drawing. Copy and mark each sheet required prior to filing.

Guide - Vantage point should be indicated as shown in the diagram: