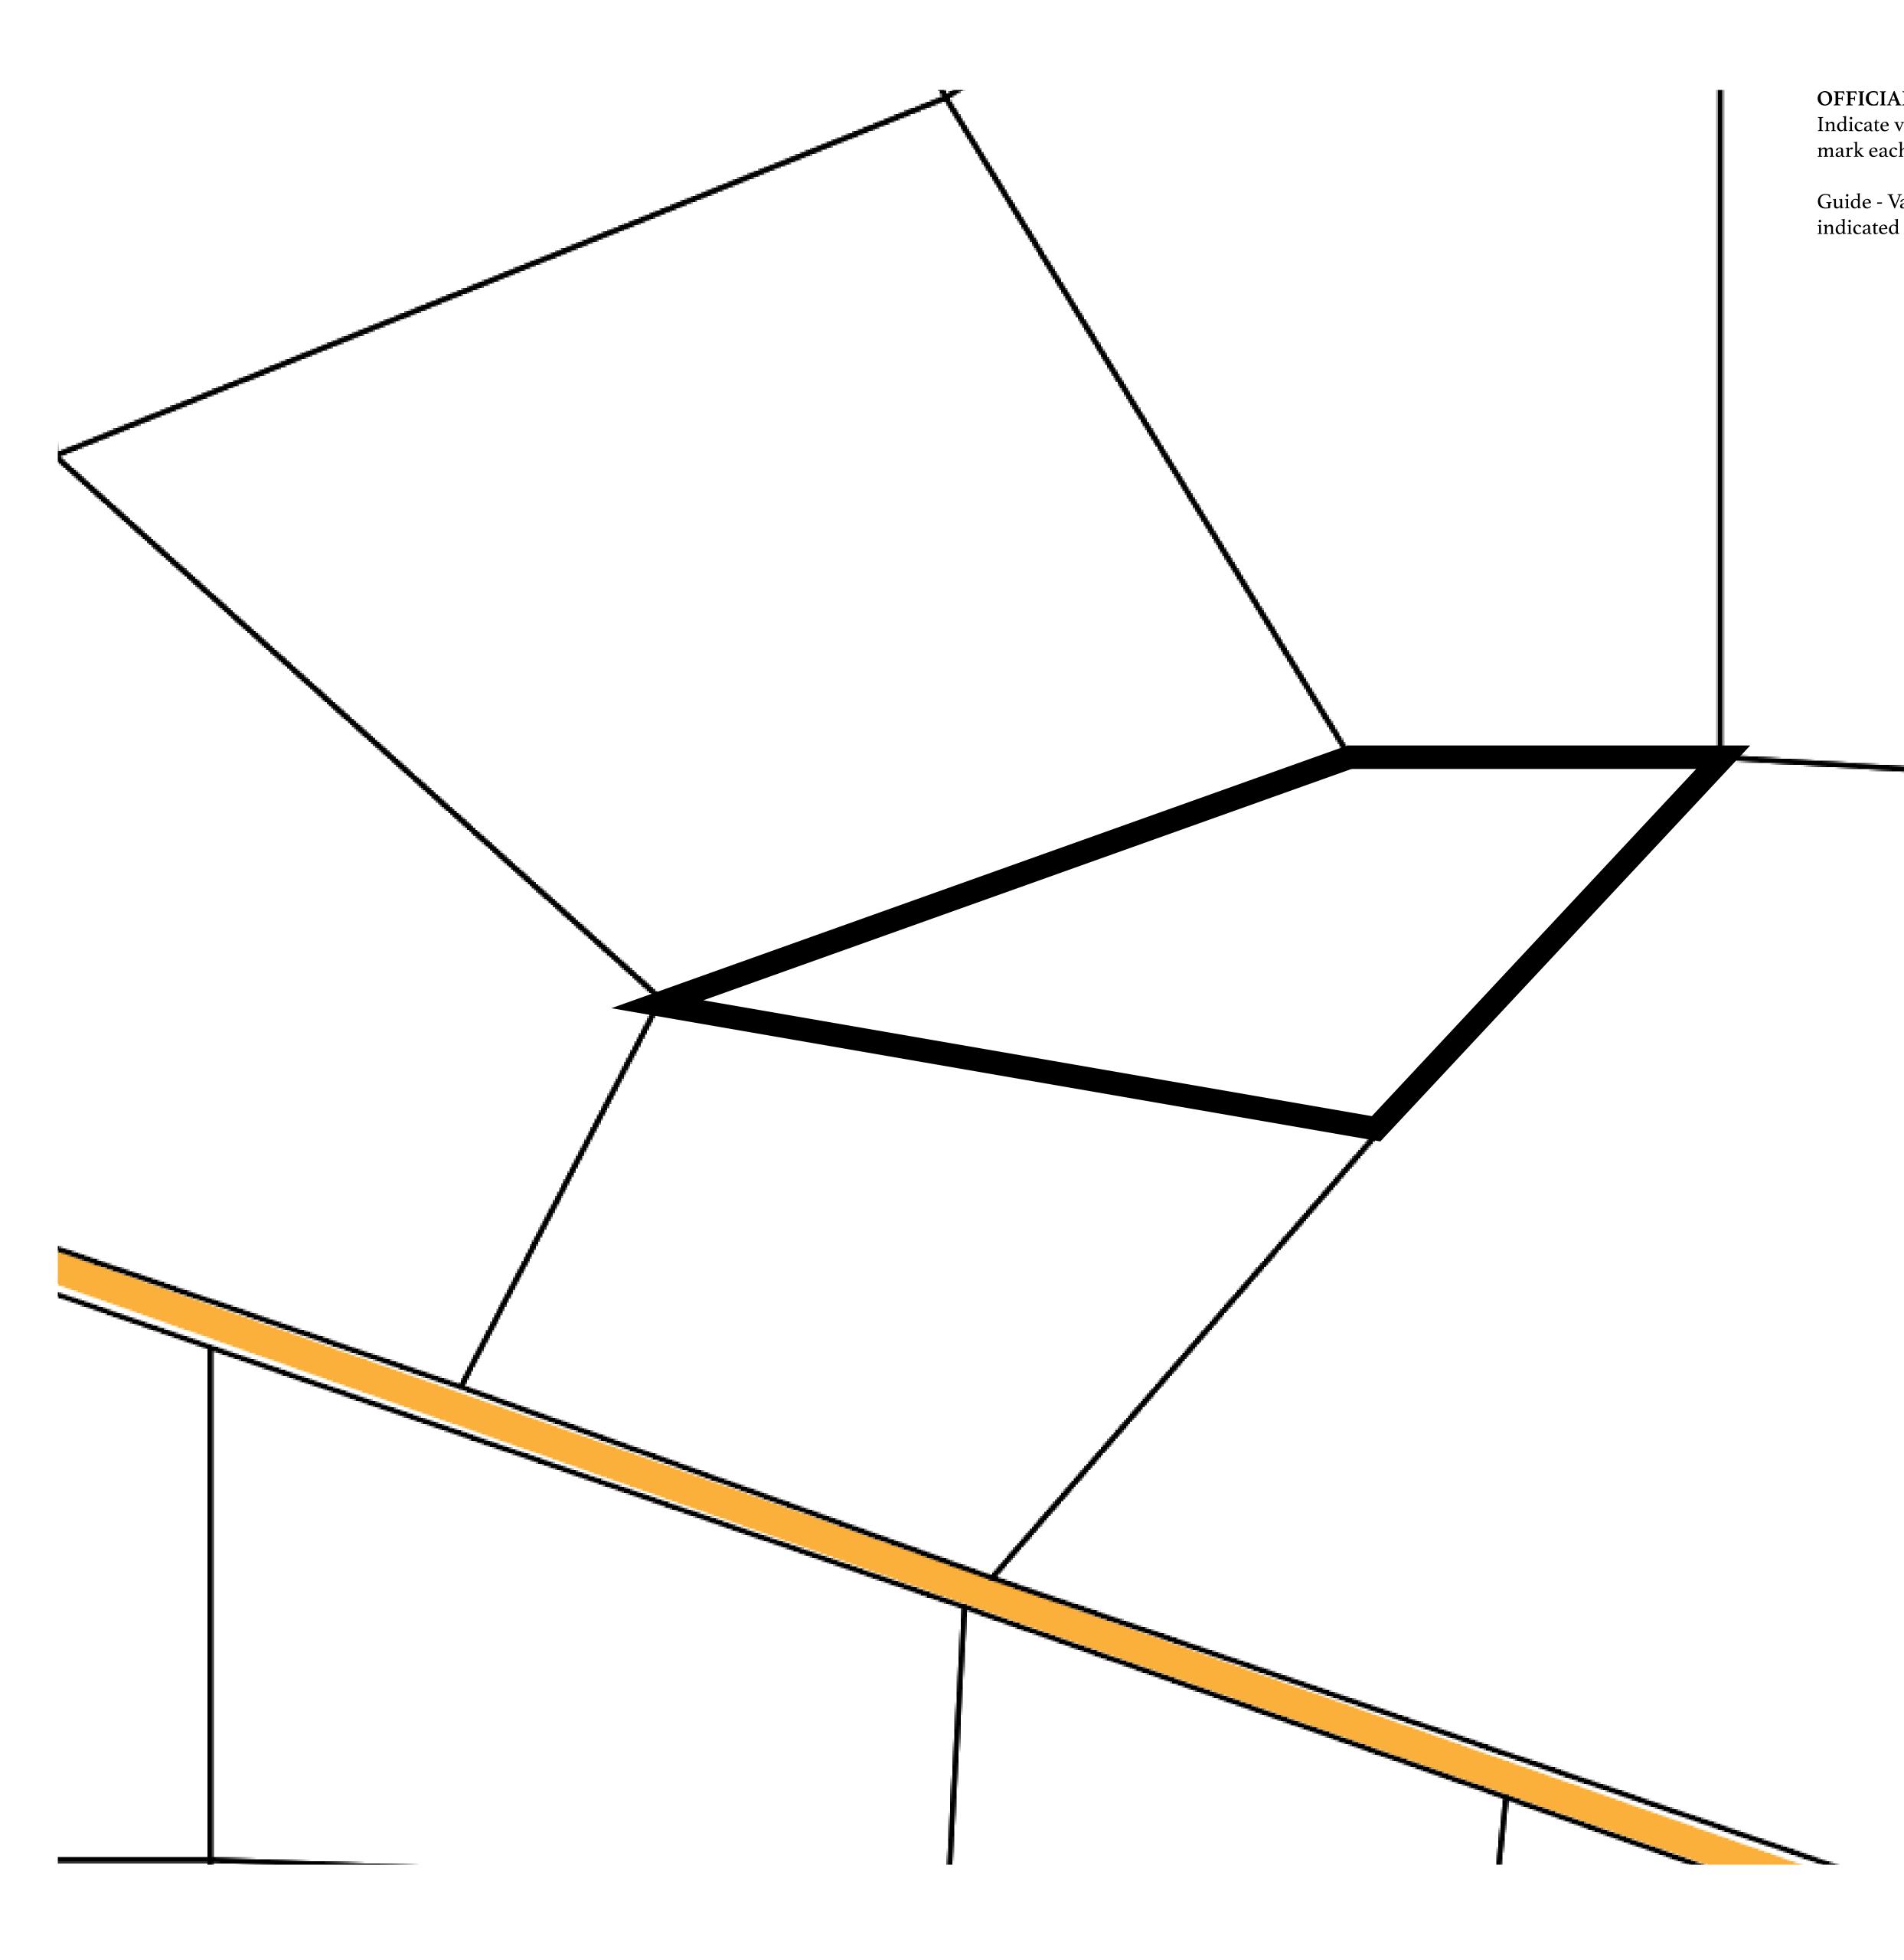

## **OFFICIAL PERSPECTIVE SHEET FOR FILING**

Indicate vantage point for each drawing. Copy and mark each sheet required prior to filing.

Guide - Vantage point should be indicated as shown in the diagram: