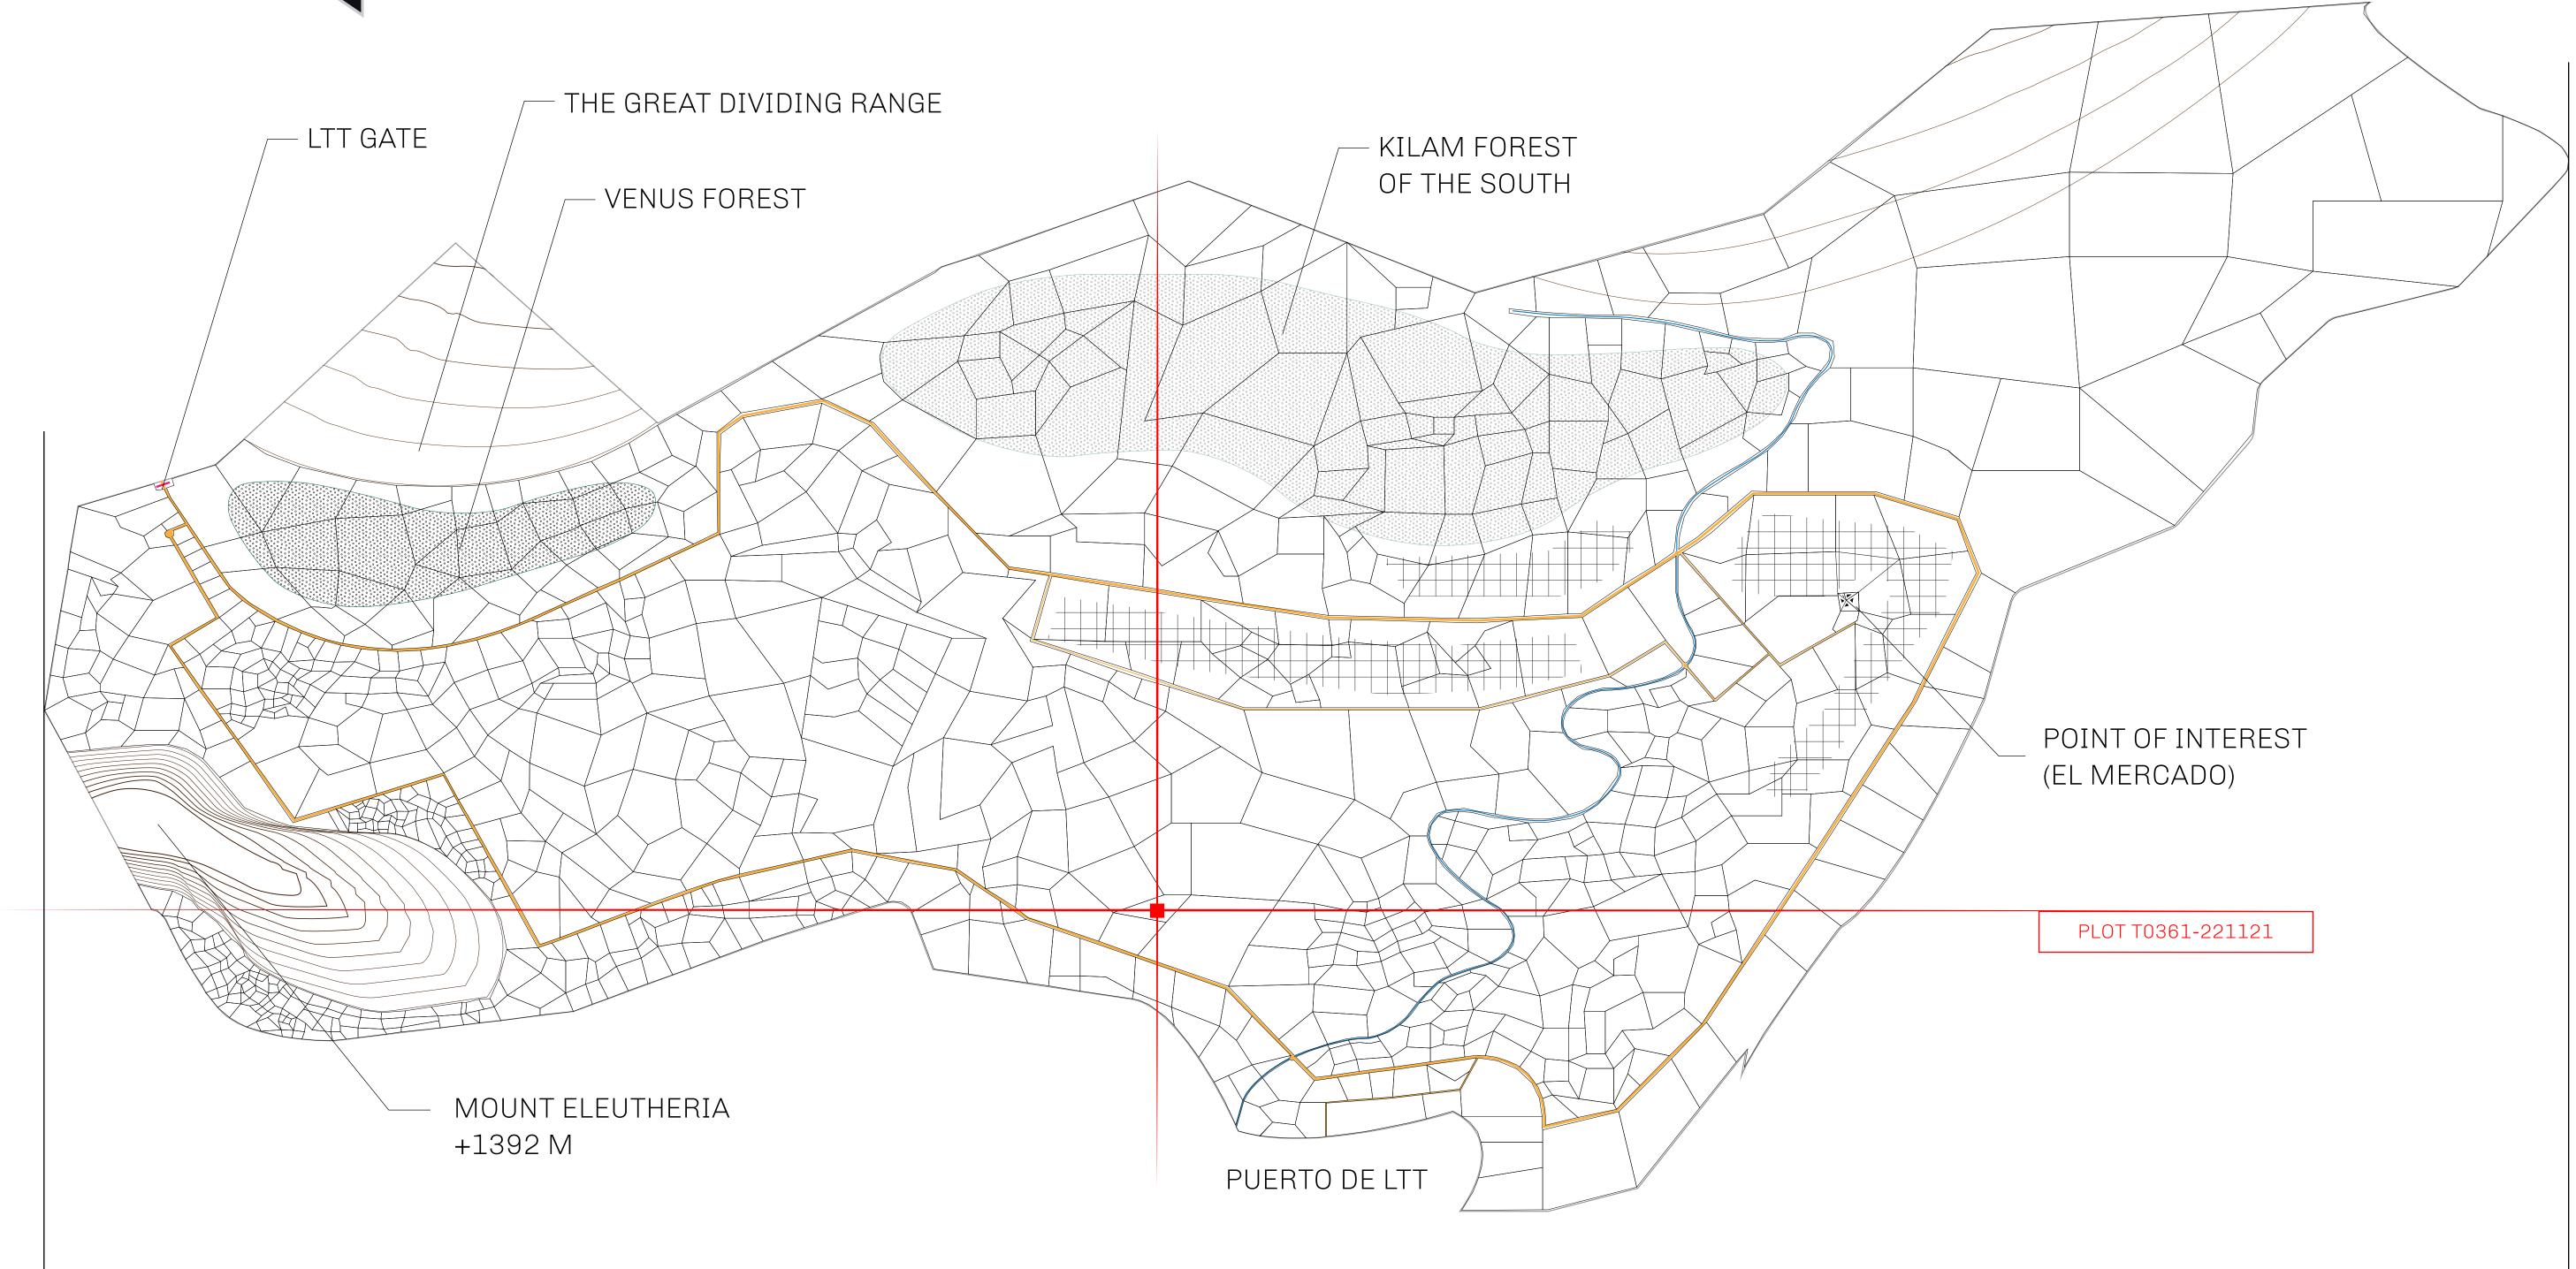

## THE SPANISH ARMADA

The most flamboyant of all of the states, this Spanish-speaking territory houses a clash of cultures. From the LTT trades in the El Mercado district to the solicitations for invites to the Great Empire, and even the traveling Caravans, it is a transient place; people are always on the move on the way to the Great Empire or a trek through the Dividing Range to the Royaume De Satoshi. Commerce uses derivations of LTT such as LTTE, LTTB, and LTTC.

## GEOGRAPHY

COASTLINE BORDERS HIGHEST POINT LOWEST POINT PLOTS SCALE 193.03 KM (119.94 MILES) OCEAN, THE GREAT EMPIRE MT ELEUTHERIA +1392 M PUERTO DE LTT 0 M 1045 1:50000

73.54 KM