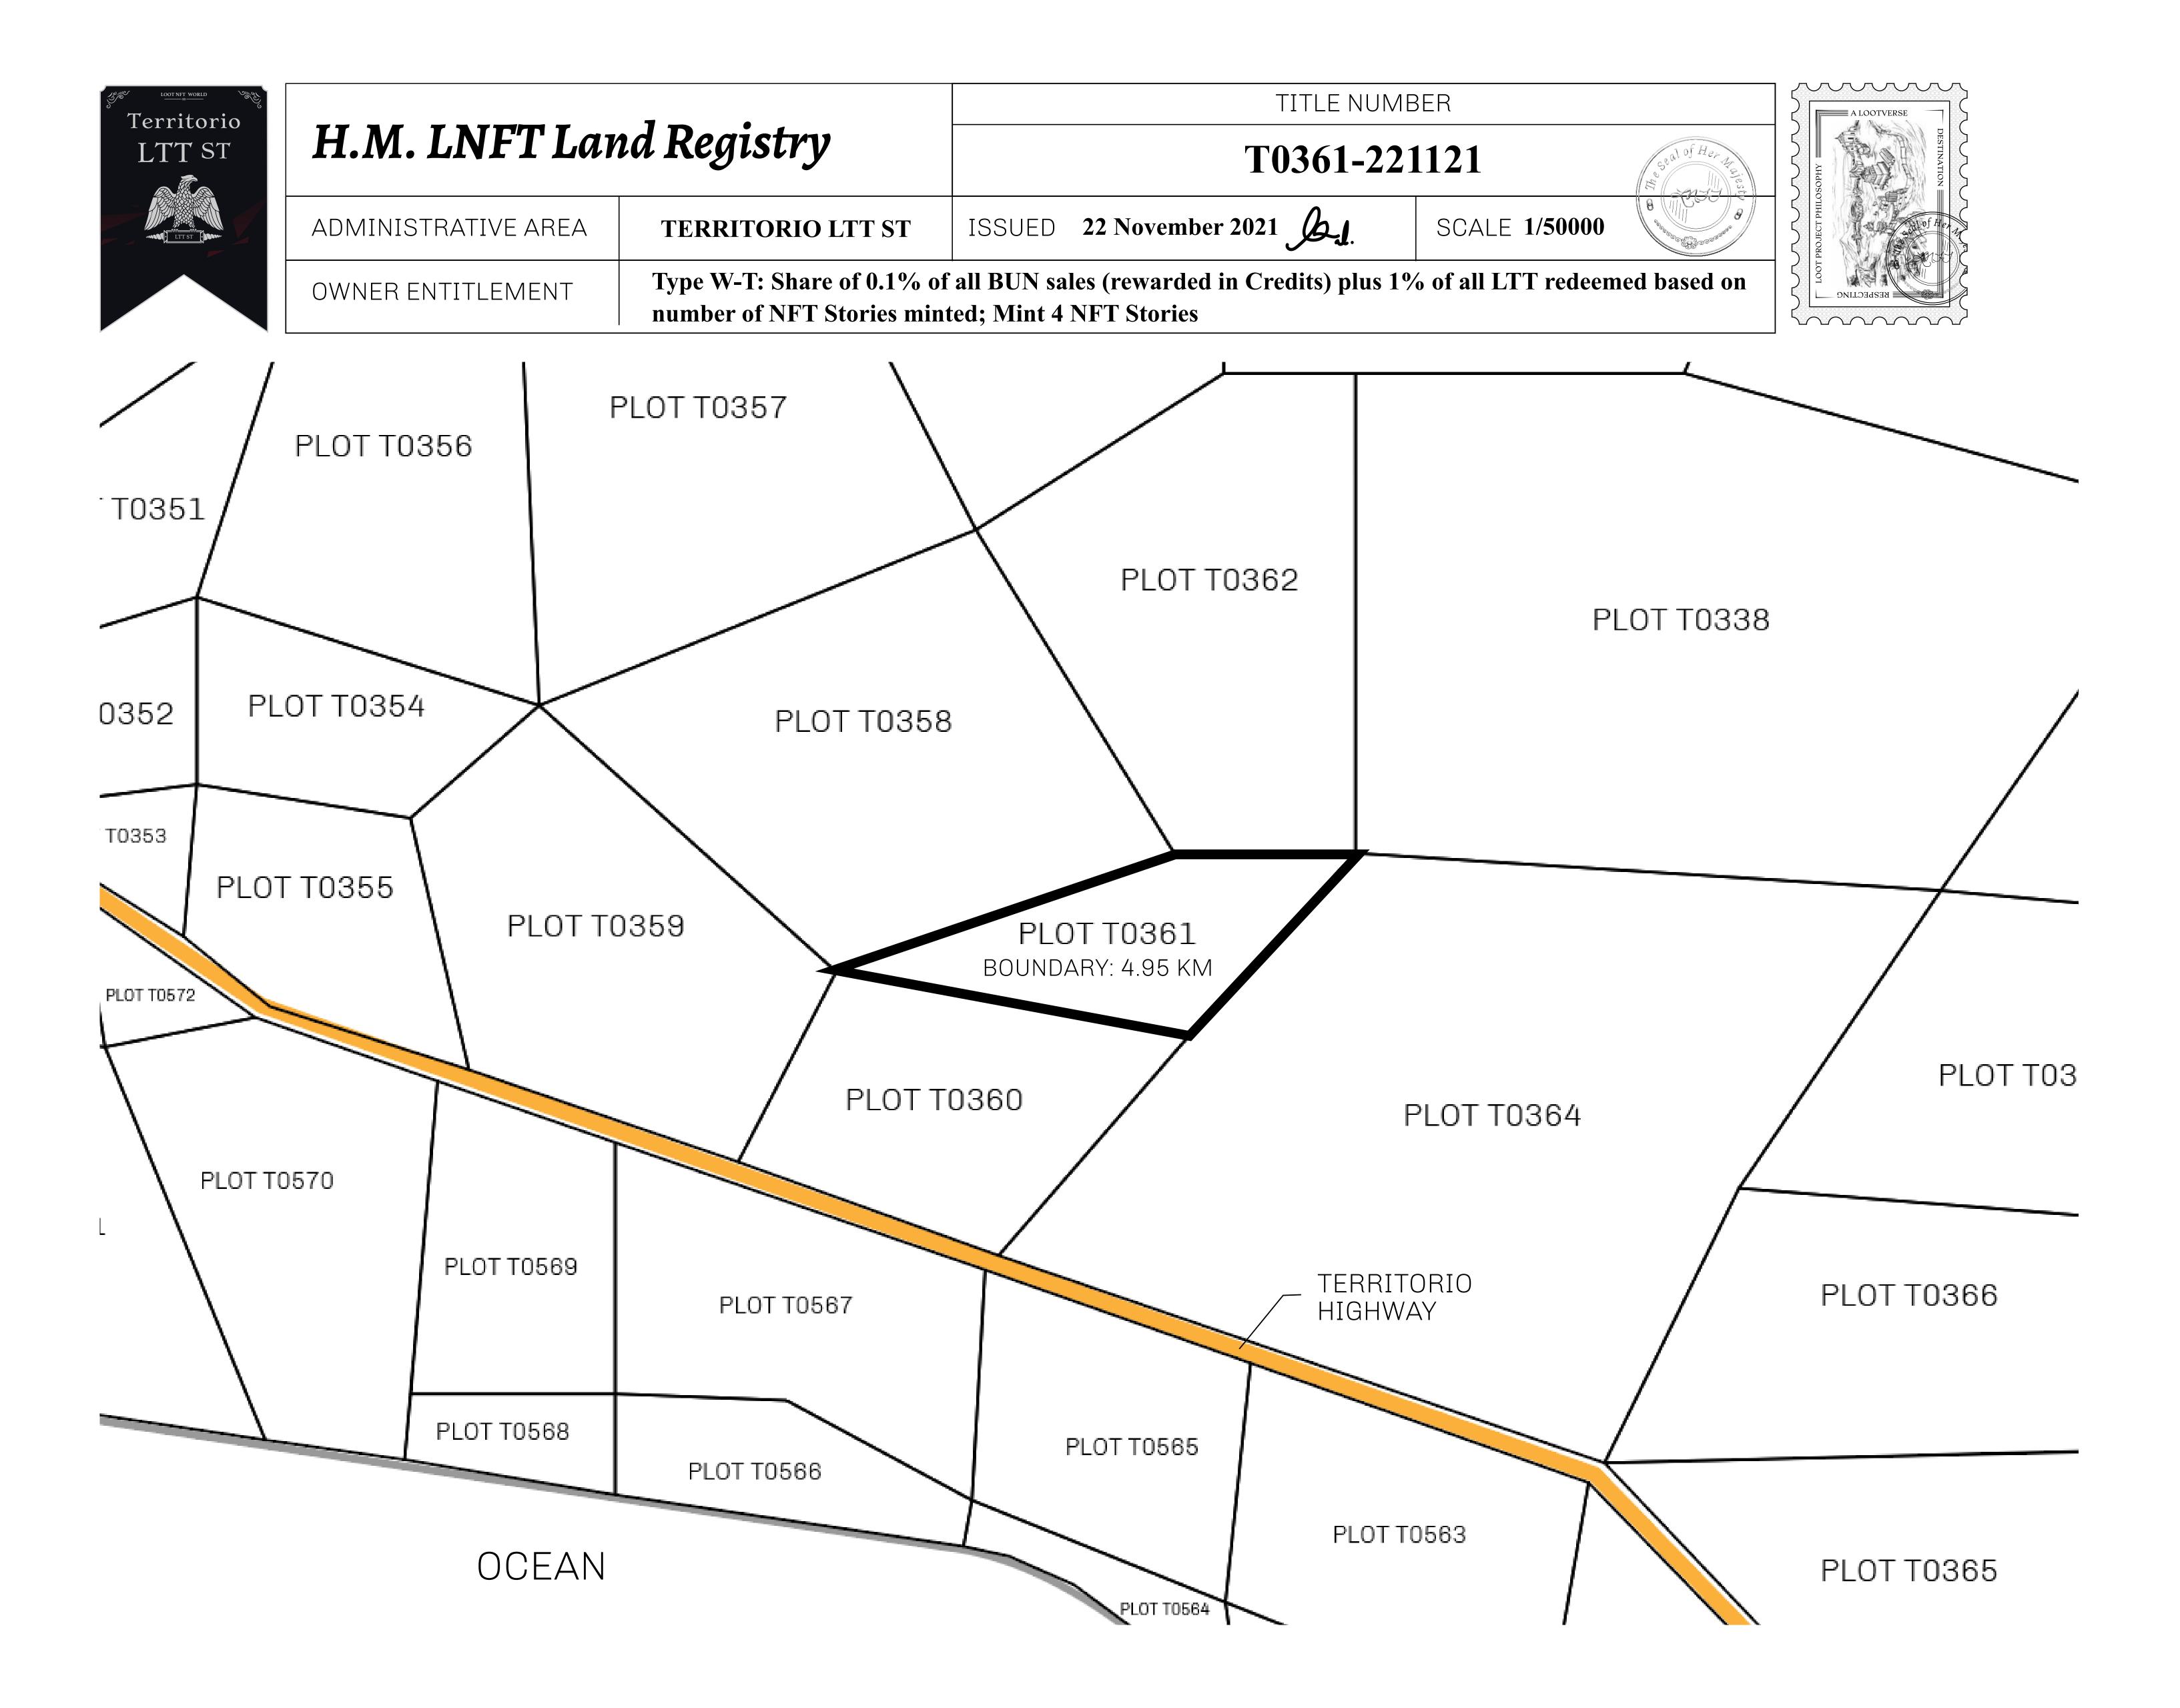

## GEOGRAPHY

COASTLINE BORDERS HIGHEST POINT LOWEST POINT PLOTS SCALE 193.03 KM (119.94 MILES) OCEAN, THE GREAT EMPIRE MT ELEUTHERIA +1392 M PUERTO DE LTT 0 M 1045 1:50000

73.54 KM