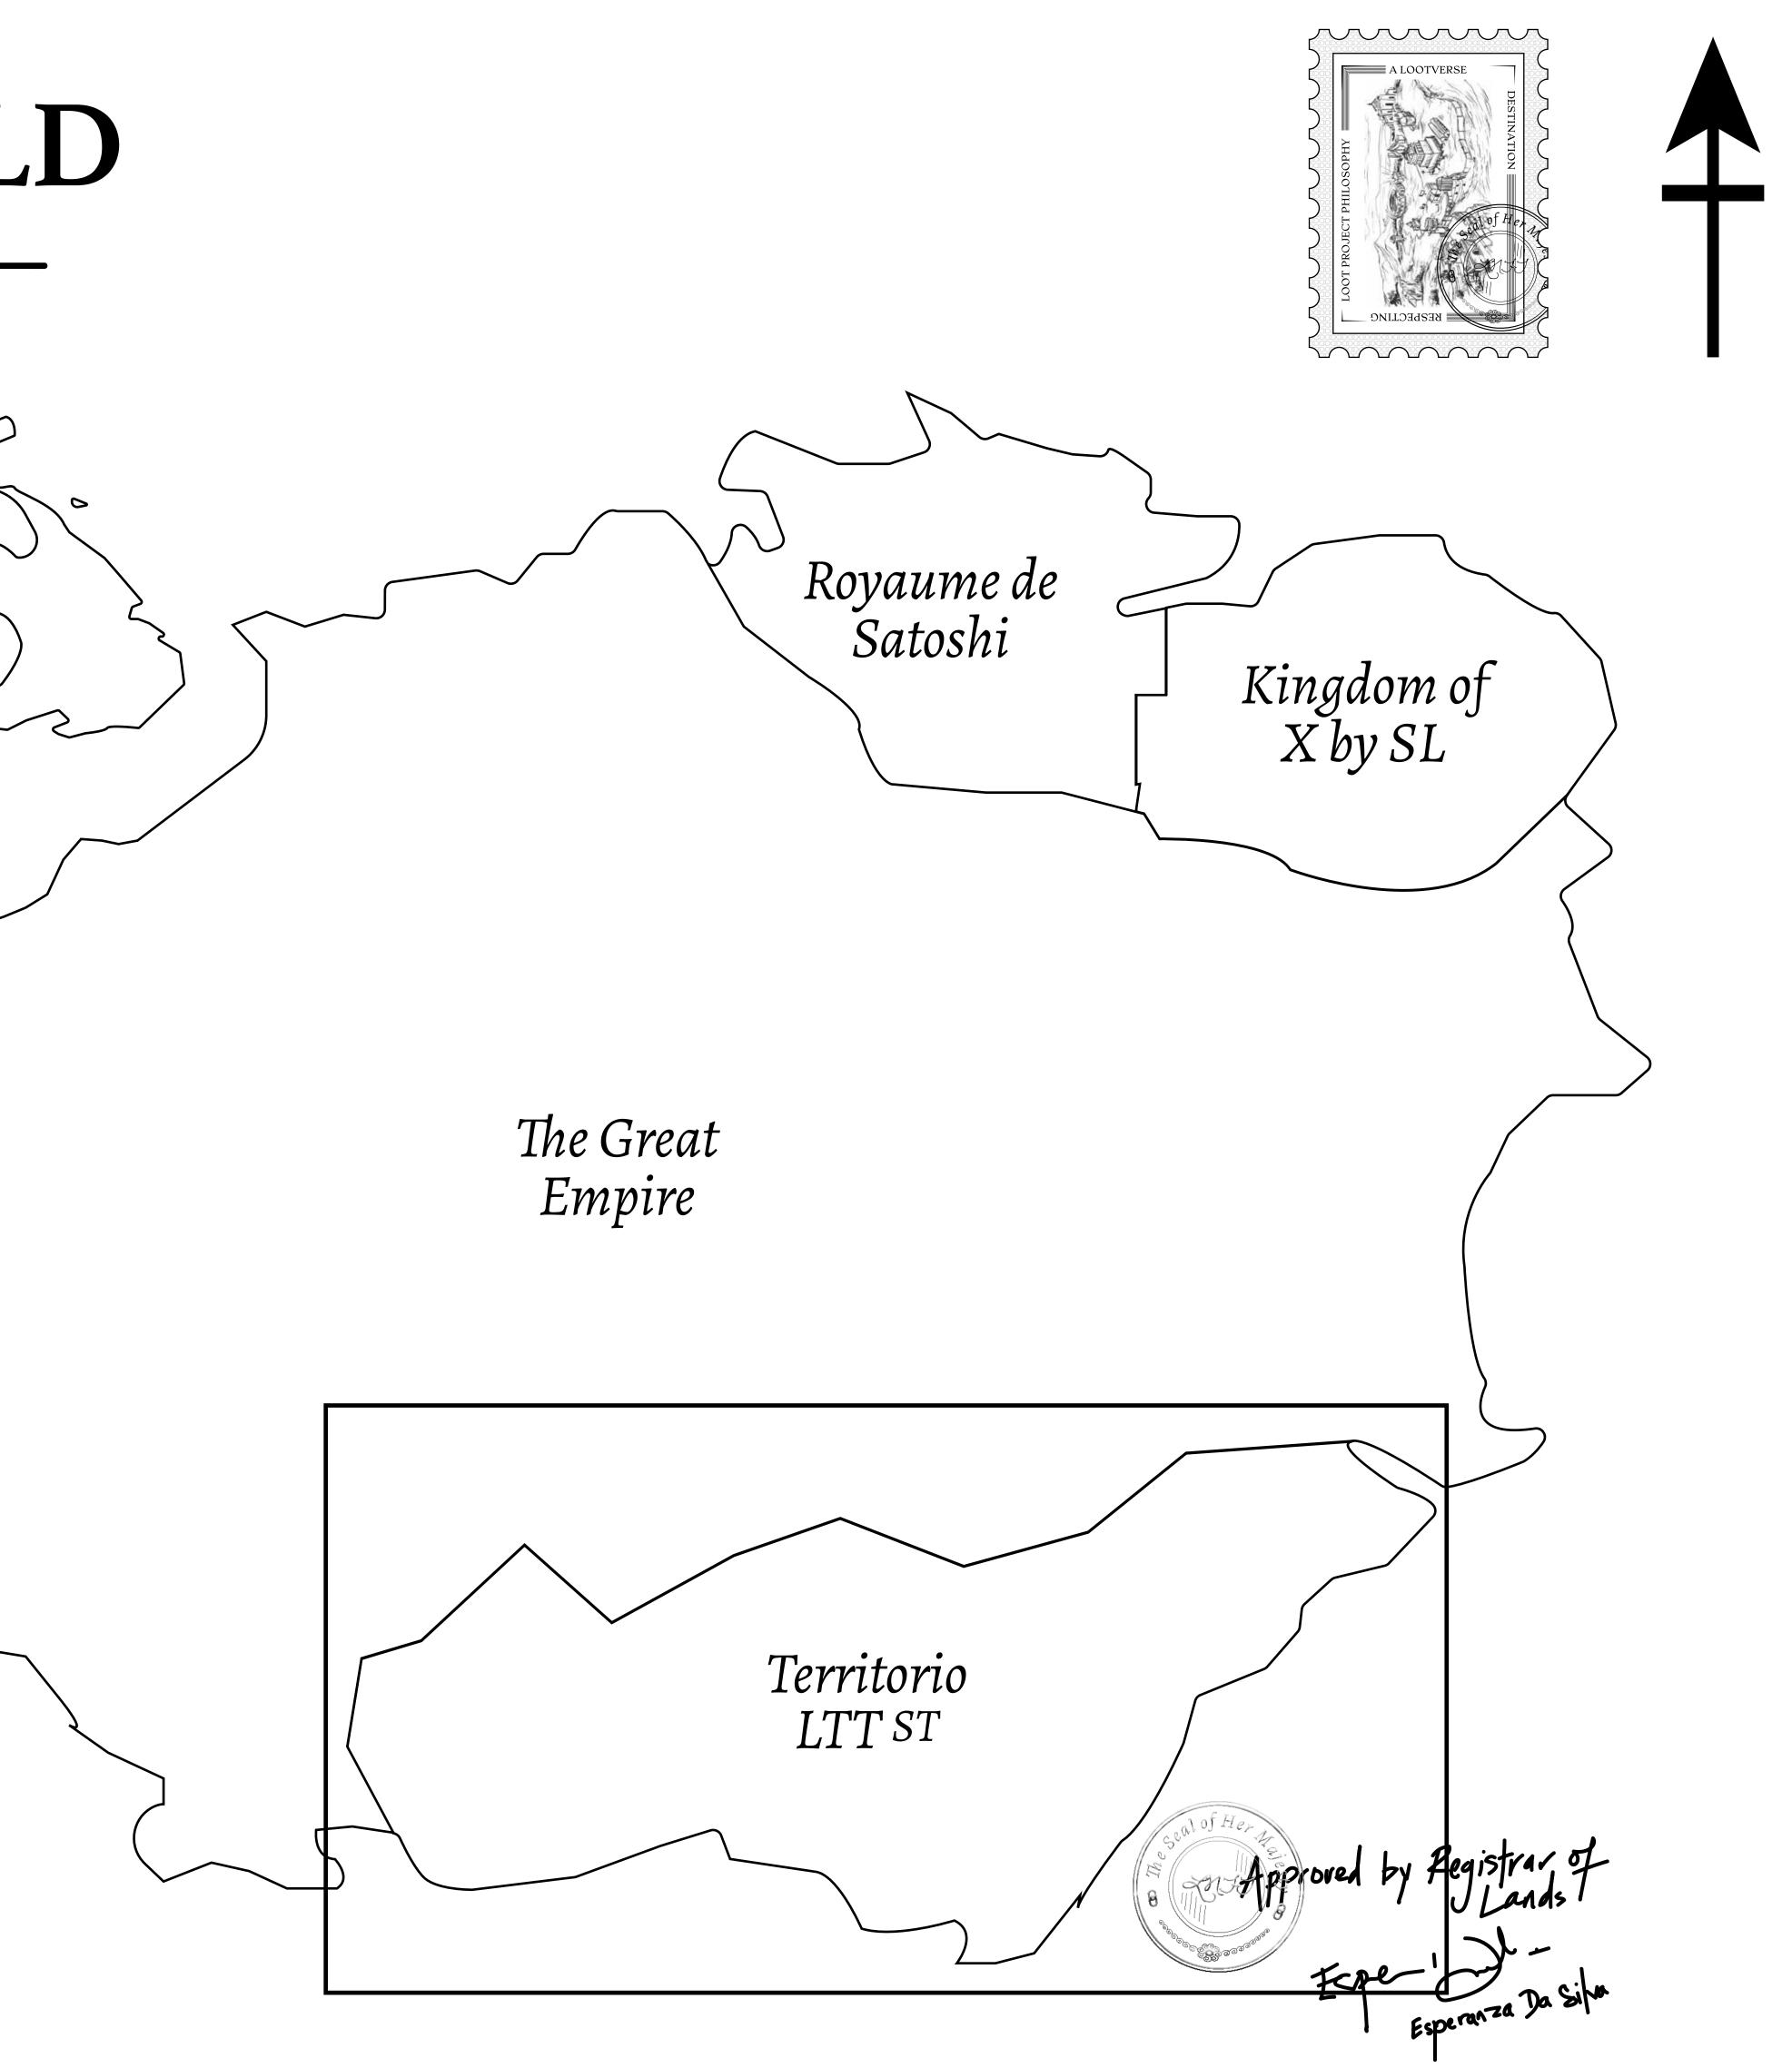

## THE SPANISH ARMADA

The most flamboyant of all of the states, this Spanish-speaking territory houses a clash of cultures. From the LTT trades in the El Mercado district to the solicitations for invites to the Great Empire, and even the traveling Caravans, it is a transient place; people are always on the move on the way to the Great Empire or a trek through the Dividing Range to the Royaume De Satoshi. Commerce uses derivations of LTT such as LTTE, LTTB, and LTTC.

## GEOGRAPHY

COASTLINE BORDERS HIGHEST POINT LOWEST POINT PLOTS SCALE 193.03 KM (119.94 MILES) OCEAN, THE GREAT EMPIRE MT ELEUTHERIA +1392 M PUERTO DE LTT 0 M 1045 1:50000

73.54 KM