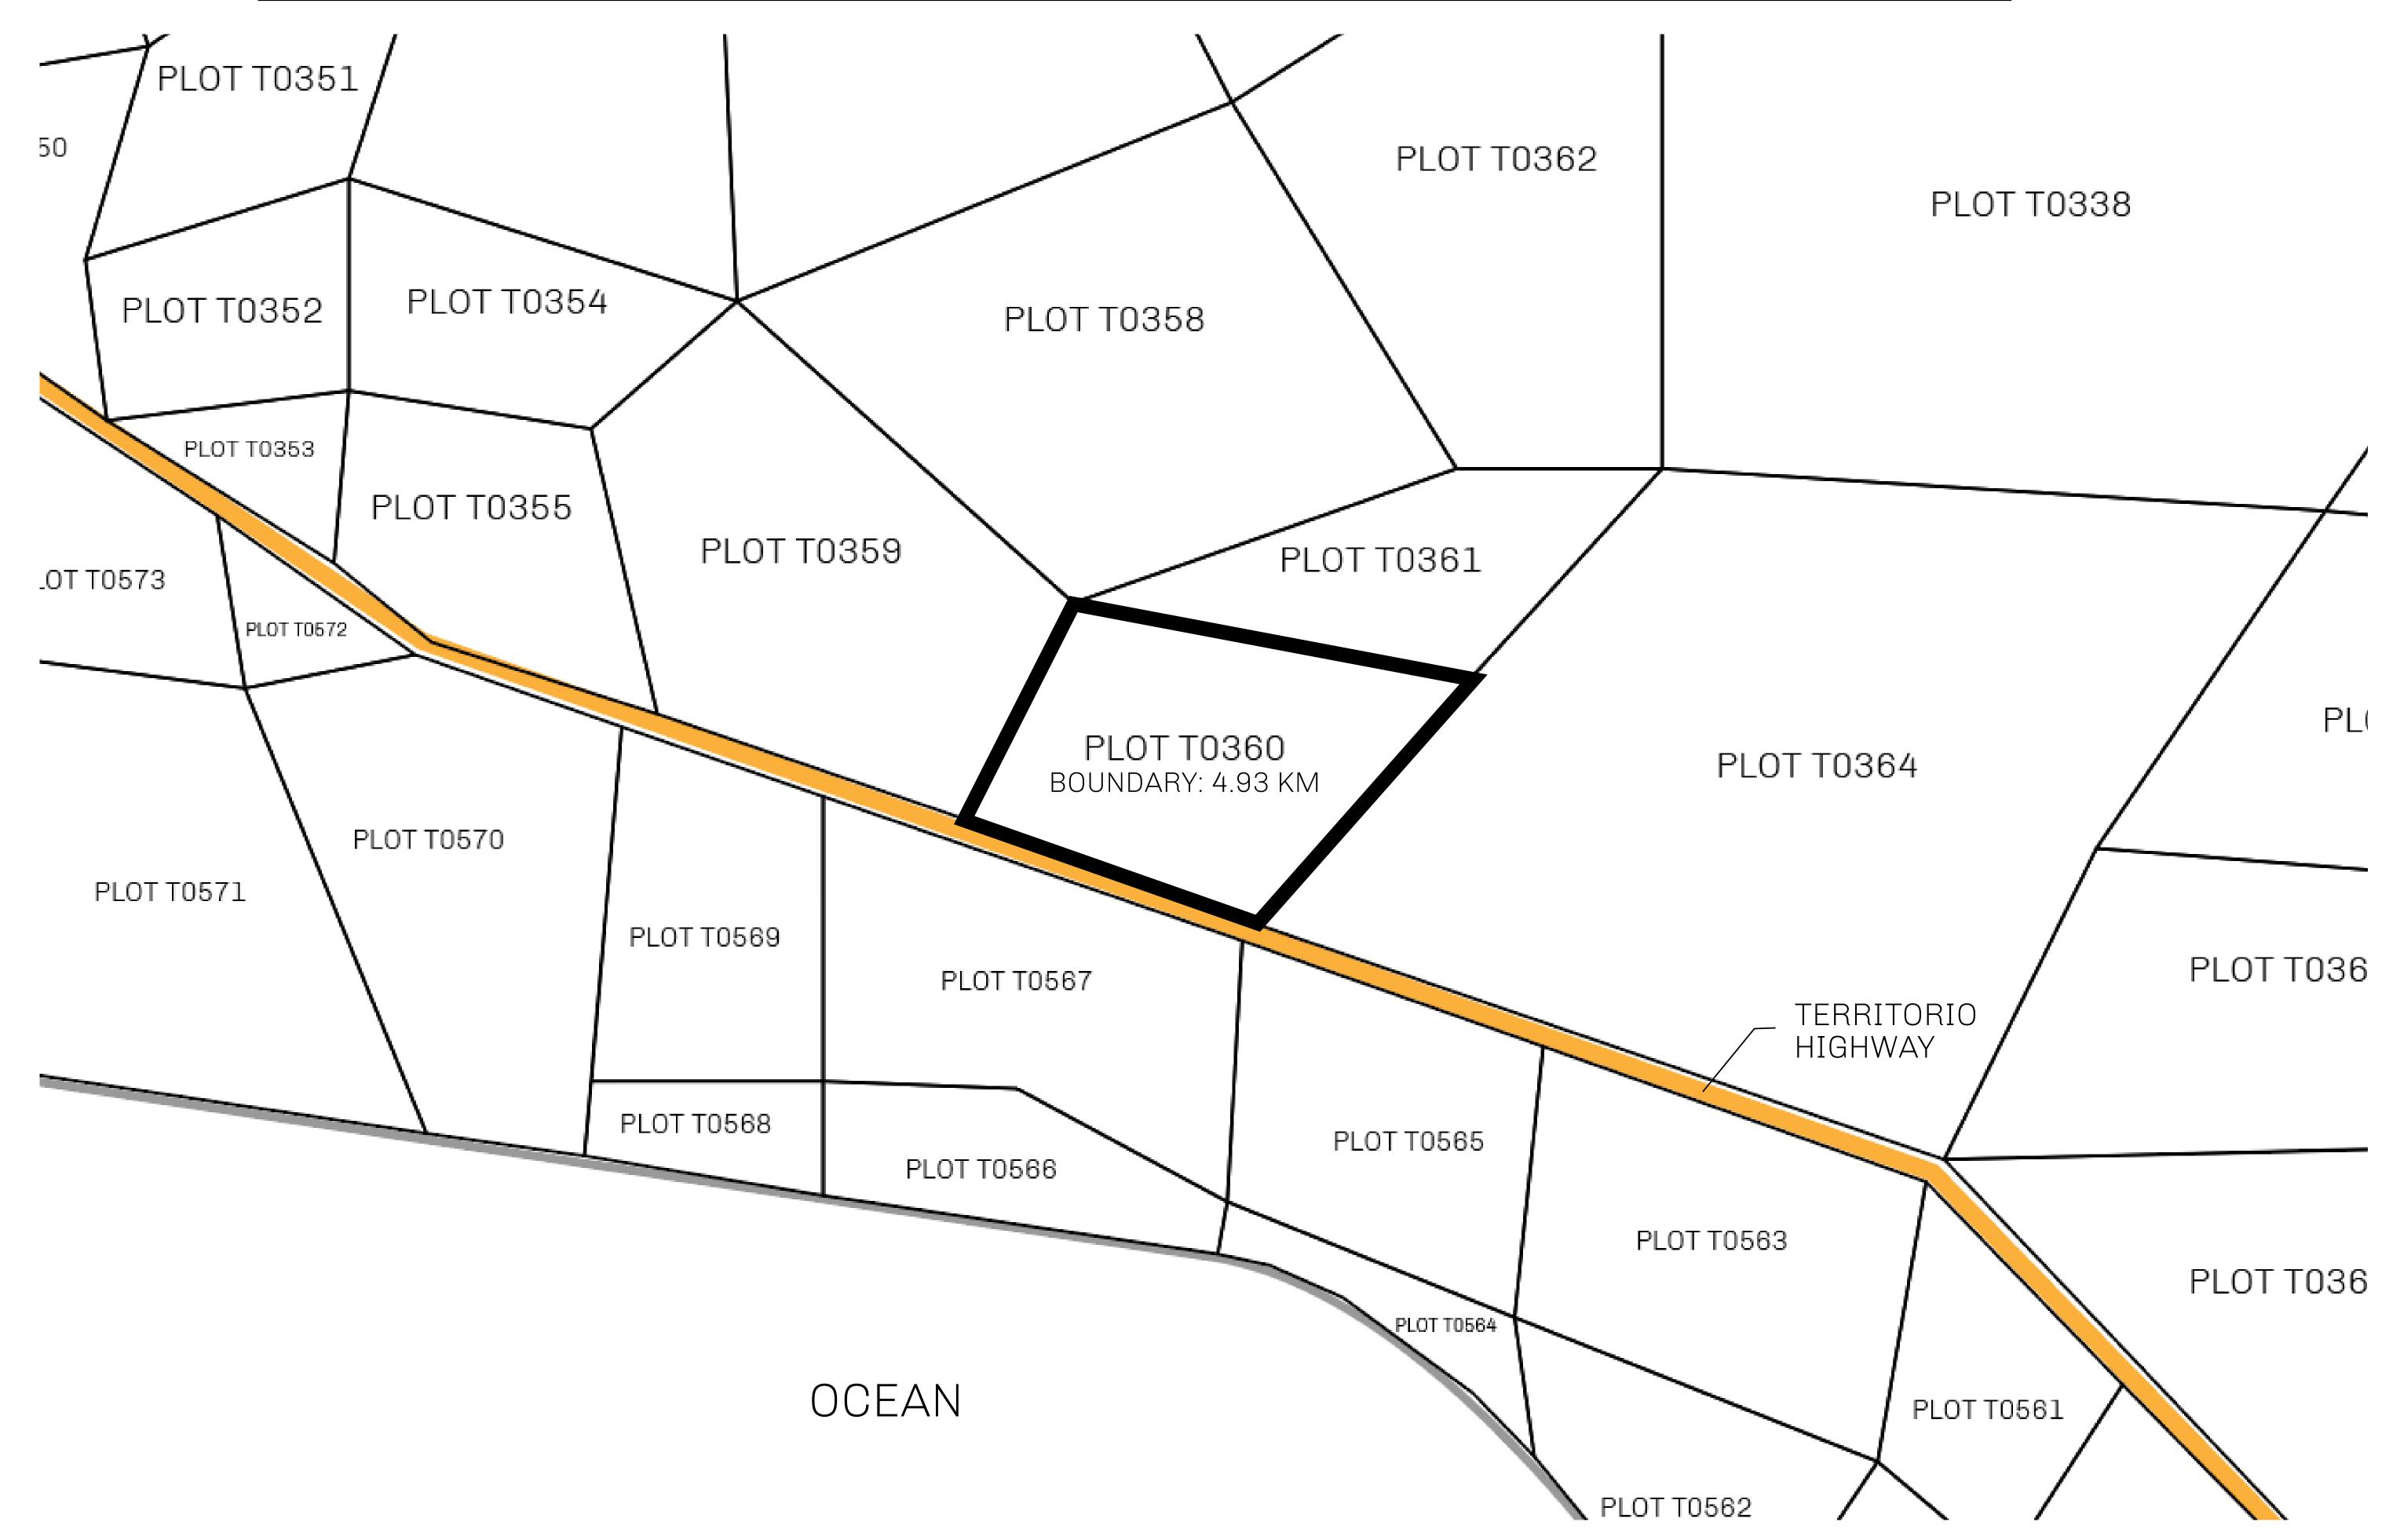

## H.M. LNFT Land Registry

T0360-221121

TITLE NUMBER

ADMINISTRATIVE AREA

TERRITORIO LTT ST

ISSUED 22 November 2021

SCALE **1/50000** 

OWNER ENTITLEMENT