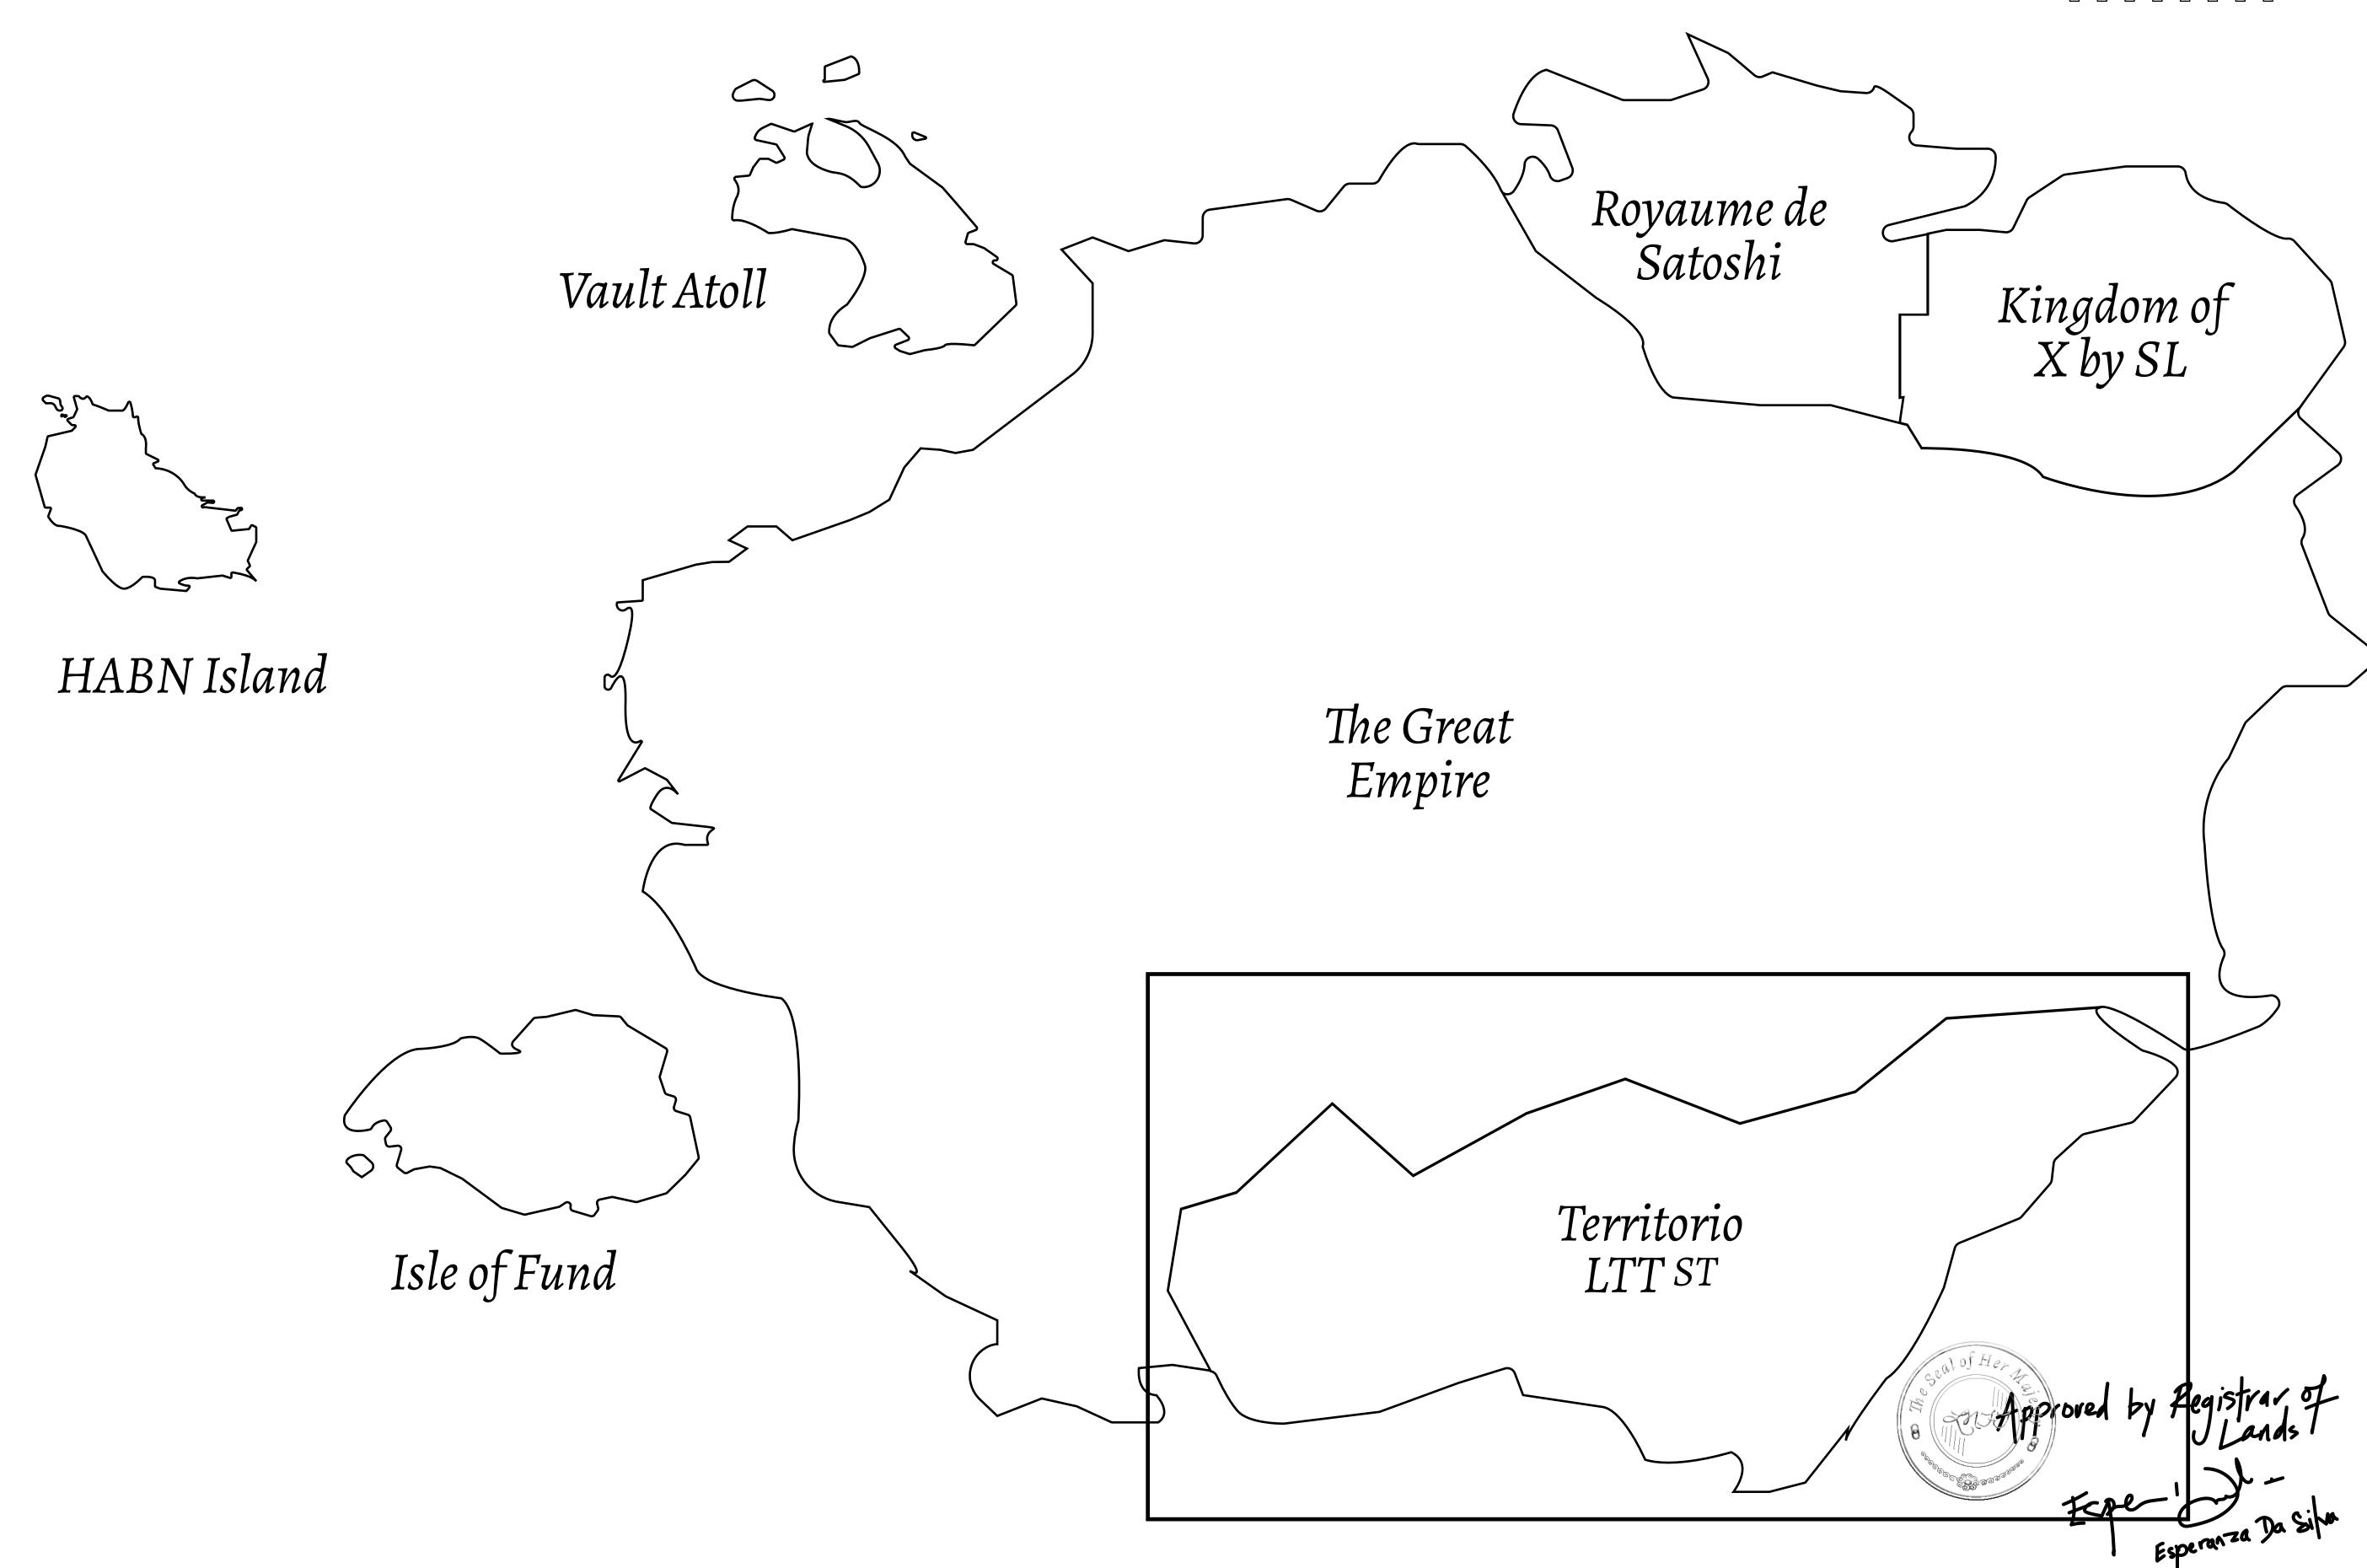

## THE SPANISH ARMADA

The most flamboyant of all of the states, this Spanish-speaking territory houses a clash of cultures. From the LTT trades in the El Mercado district to the solicitations for invites to the Great Empire, and even the traveling Caravans, it is a transient place; people are always on the move on the way to the Great Empire or a trek through the Dividing Range to the Royaume De Satoshi. Commerce uses derivations of LTT such as LTTE, LTTB, and LTTC.

## GEOGRAPHY

COASTLINE
BORDERS
HIGHEST POINT
LOWEST POINT
PLOTS
SCALE

193.03 KM (119.94 MILES)
OCEAN, THE GREAT EMPIRE
MT ELEUTHERIA +1392 M
PUERTO DE LTT 0 M

1045

1:50000

## H.M. LNFT Land Registry

T0360-221121

TITLE NUMBER

ADMINISTRATIVE AREA

TERRITORIO LTT ST

ISSUED 22 November 2021

SCALE **1/50000** 

OWNER ENTITLEMENT