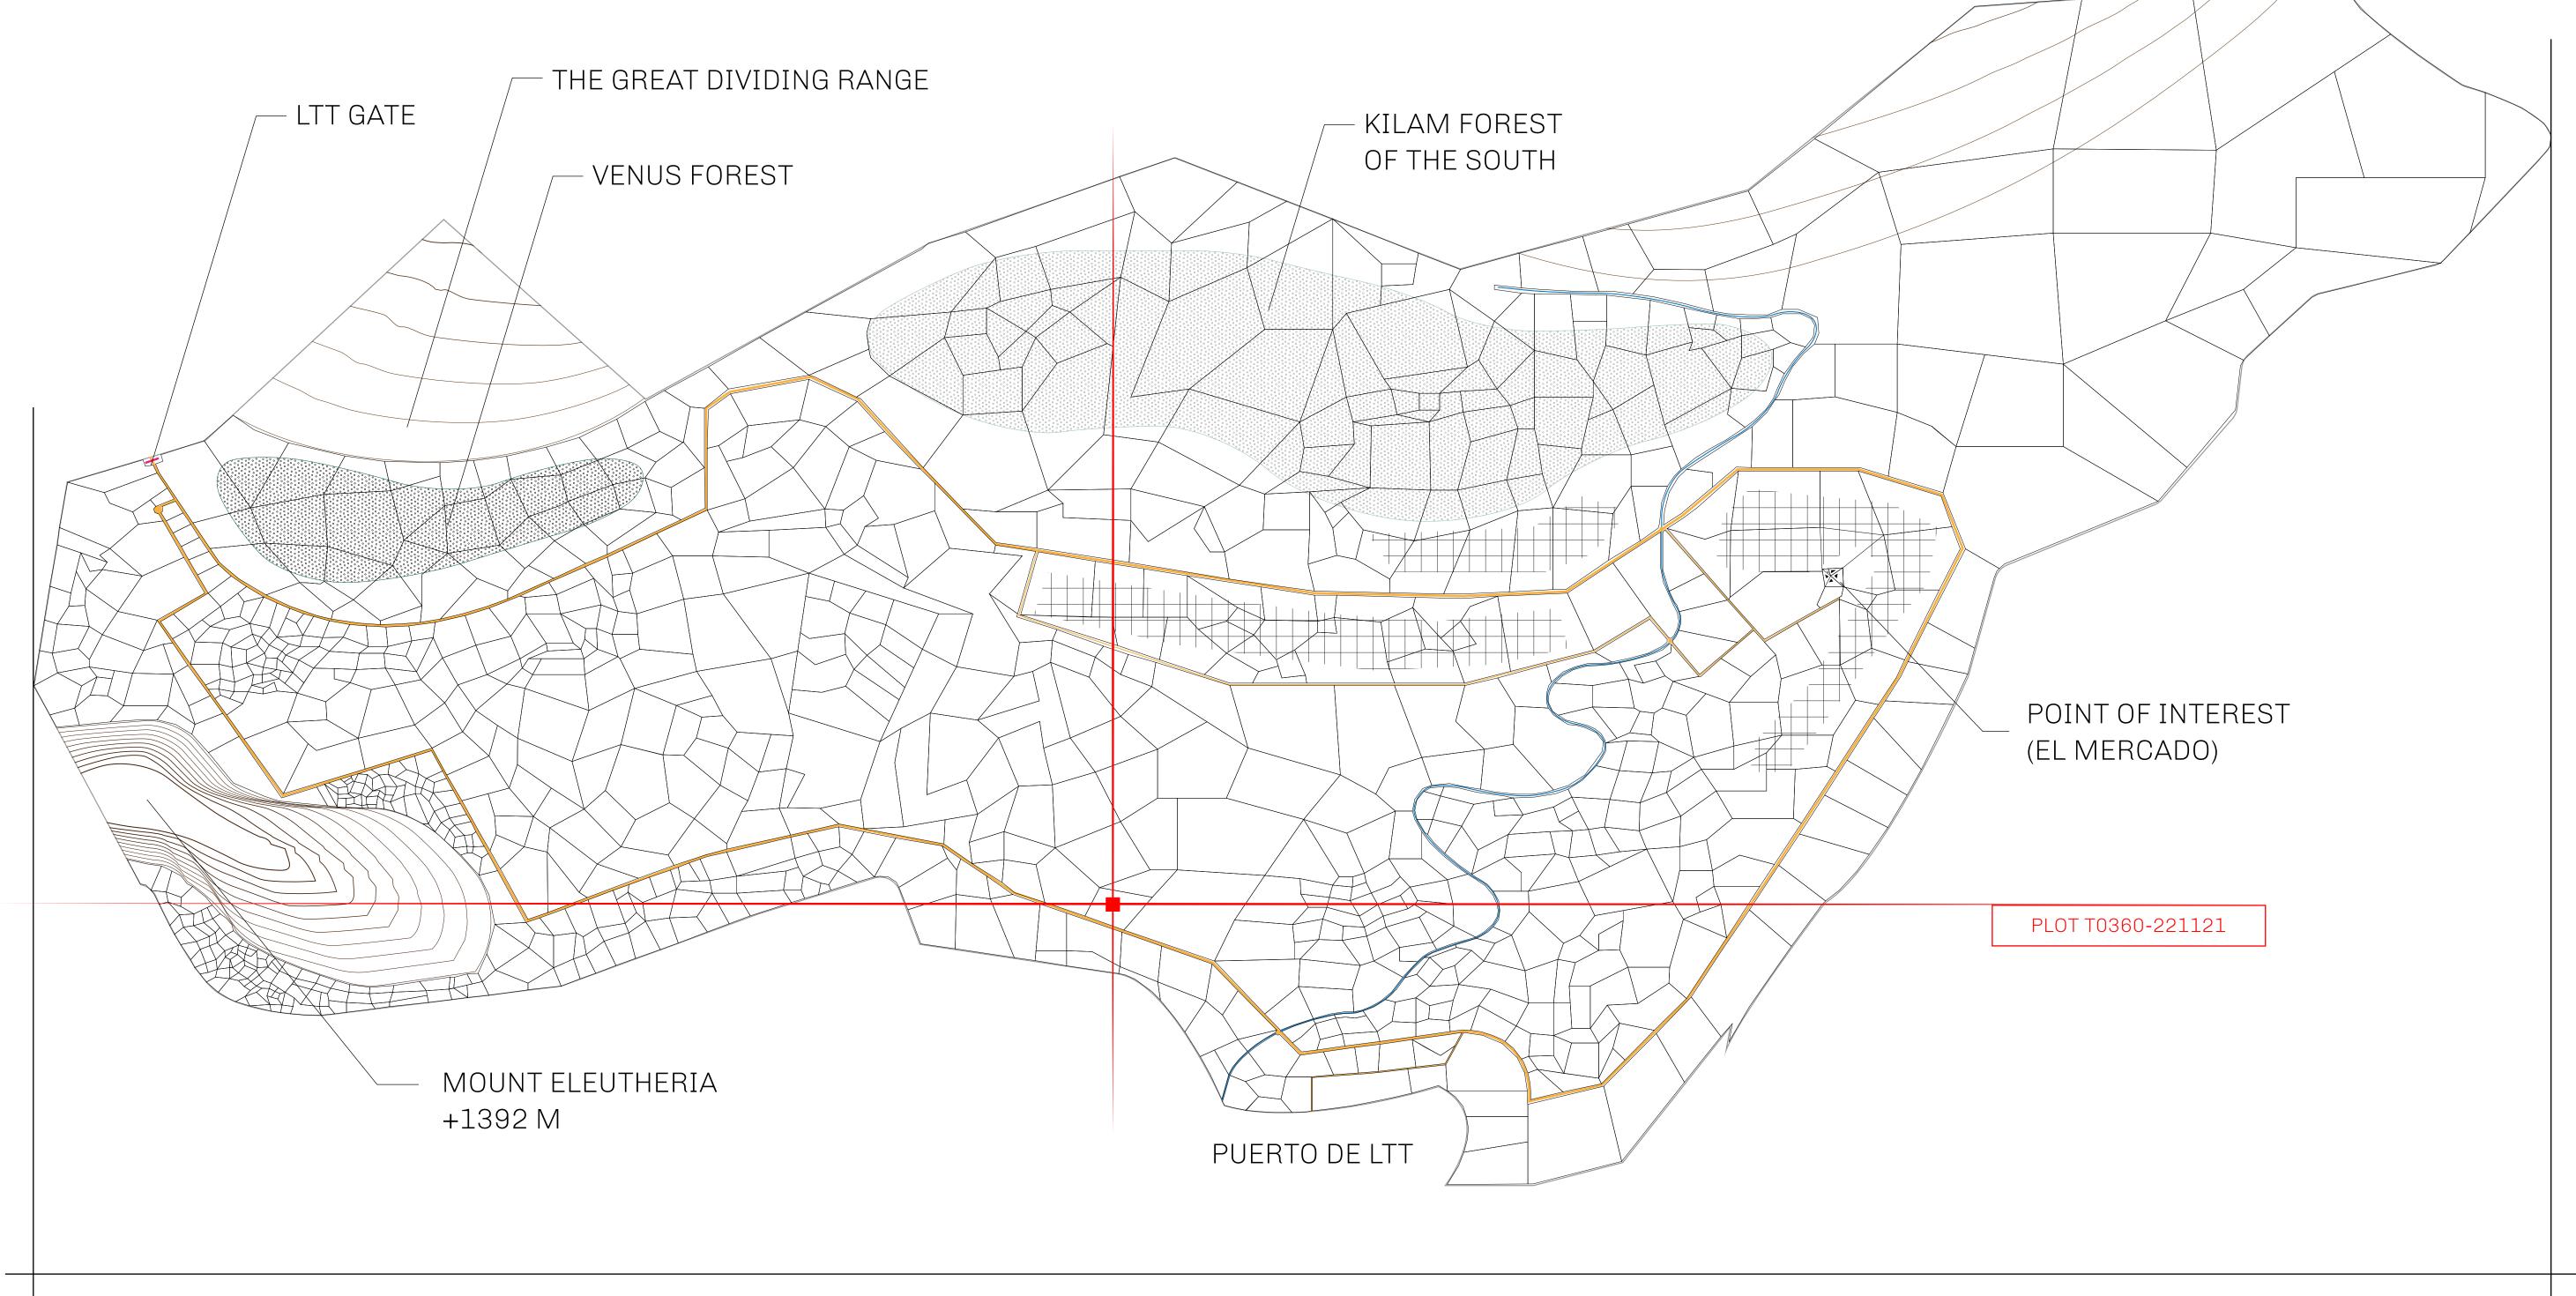

## THE SPANISH ARMADA

The most flamboyant of all of the states, this Spanish-speaking territory houses a clash of cultures. From the LTT trades in the El Mercado district to the solicitations for invites to the Great Empire, and even the traveling Caravans, it is a transient place; people are always on the move on the way to the Great Empire or a trek through the Dividing Range to the Royaume De Satoshi. Commerce uses derivations of LTT such as LTTE, LTTB, and LTTC.

## GEOGRAPHY

COASTLINE
BORDERS
HIGHEST POINT
LOWEST POINT
PLOTS
SCALE

193.03 KM (119.94 MILES)
OCEAN, THE GREAT EMPIRE
MT ELEUTHERIA +1392 M
PUERTO DE LTT 0 M

1045

1:50000