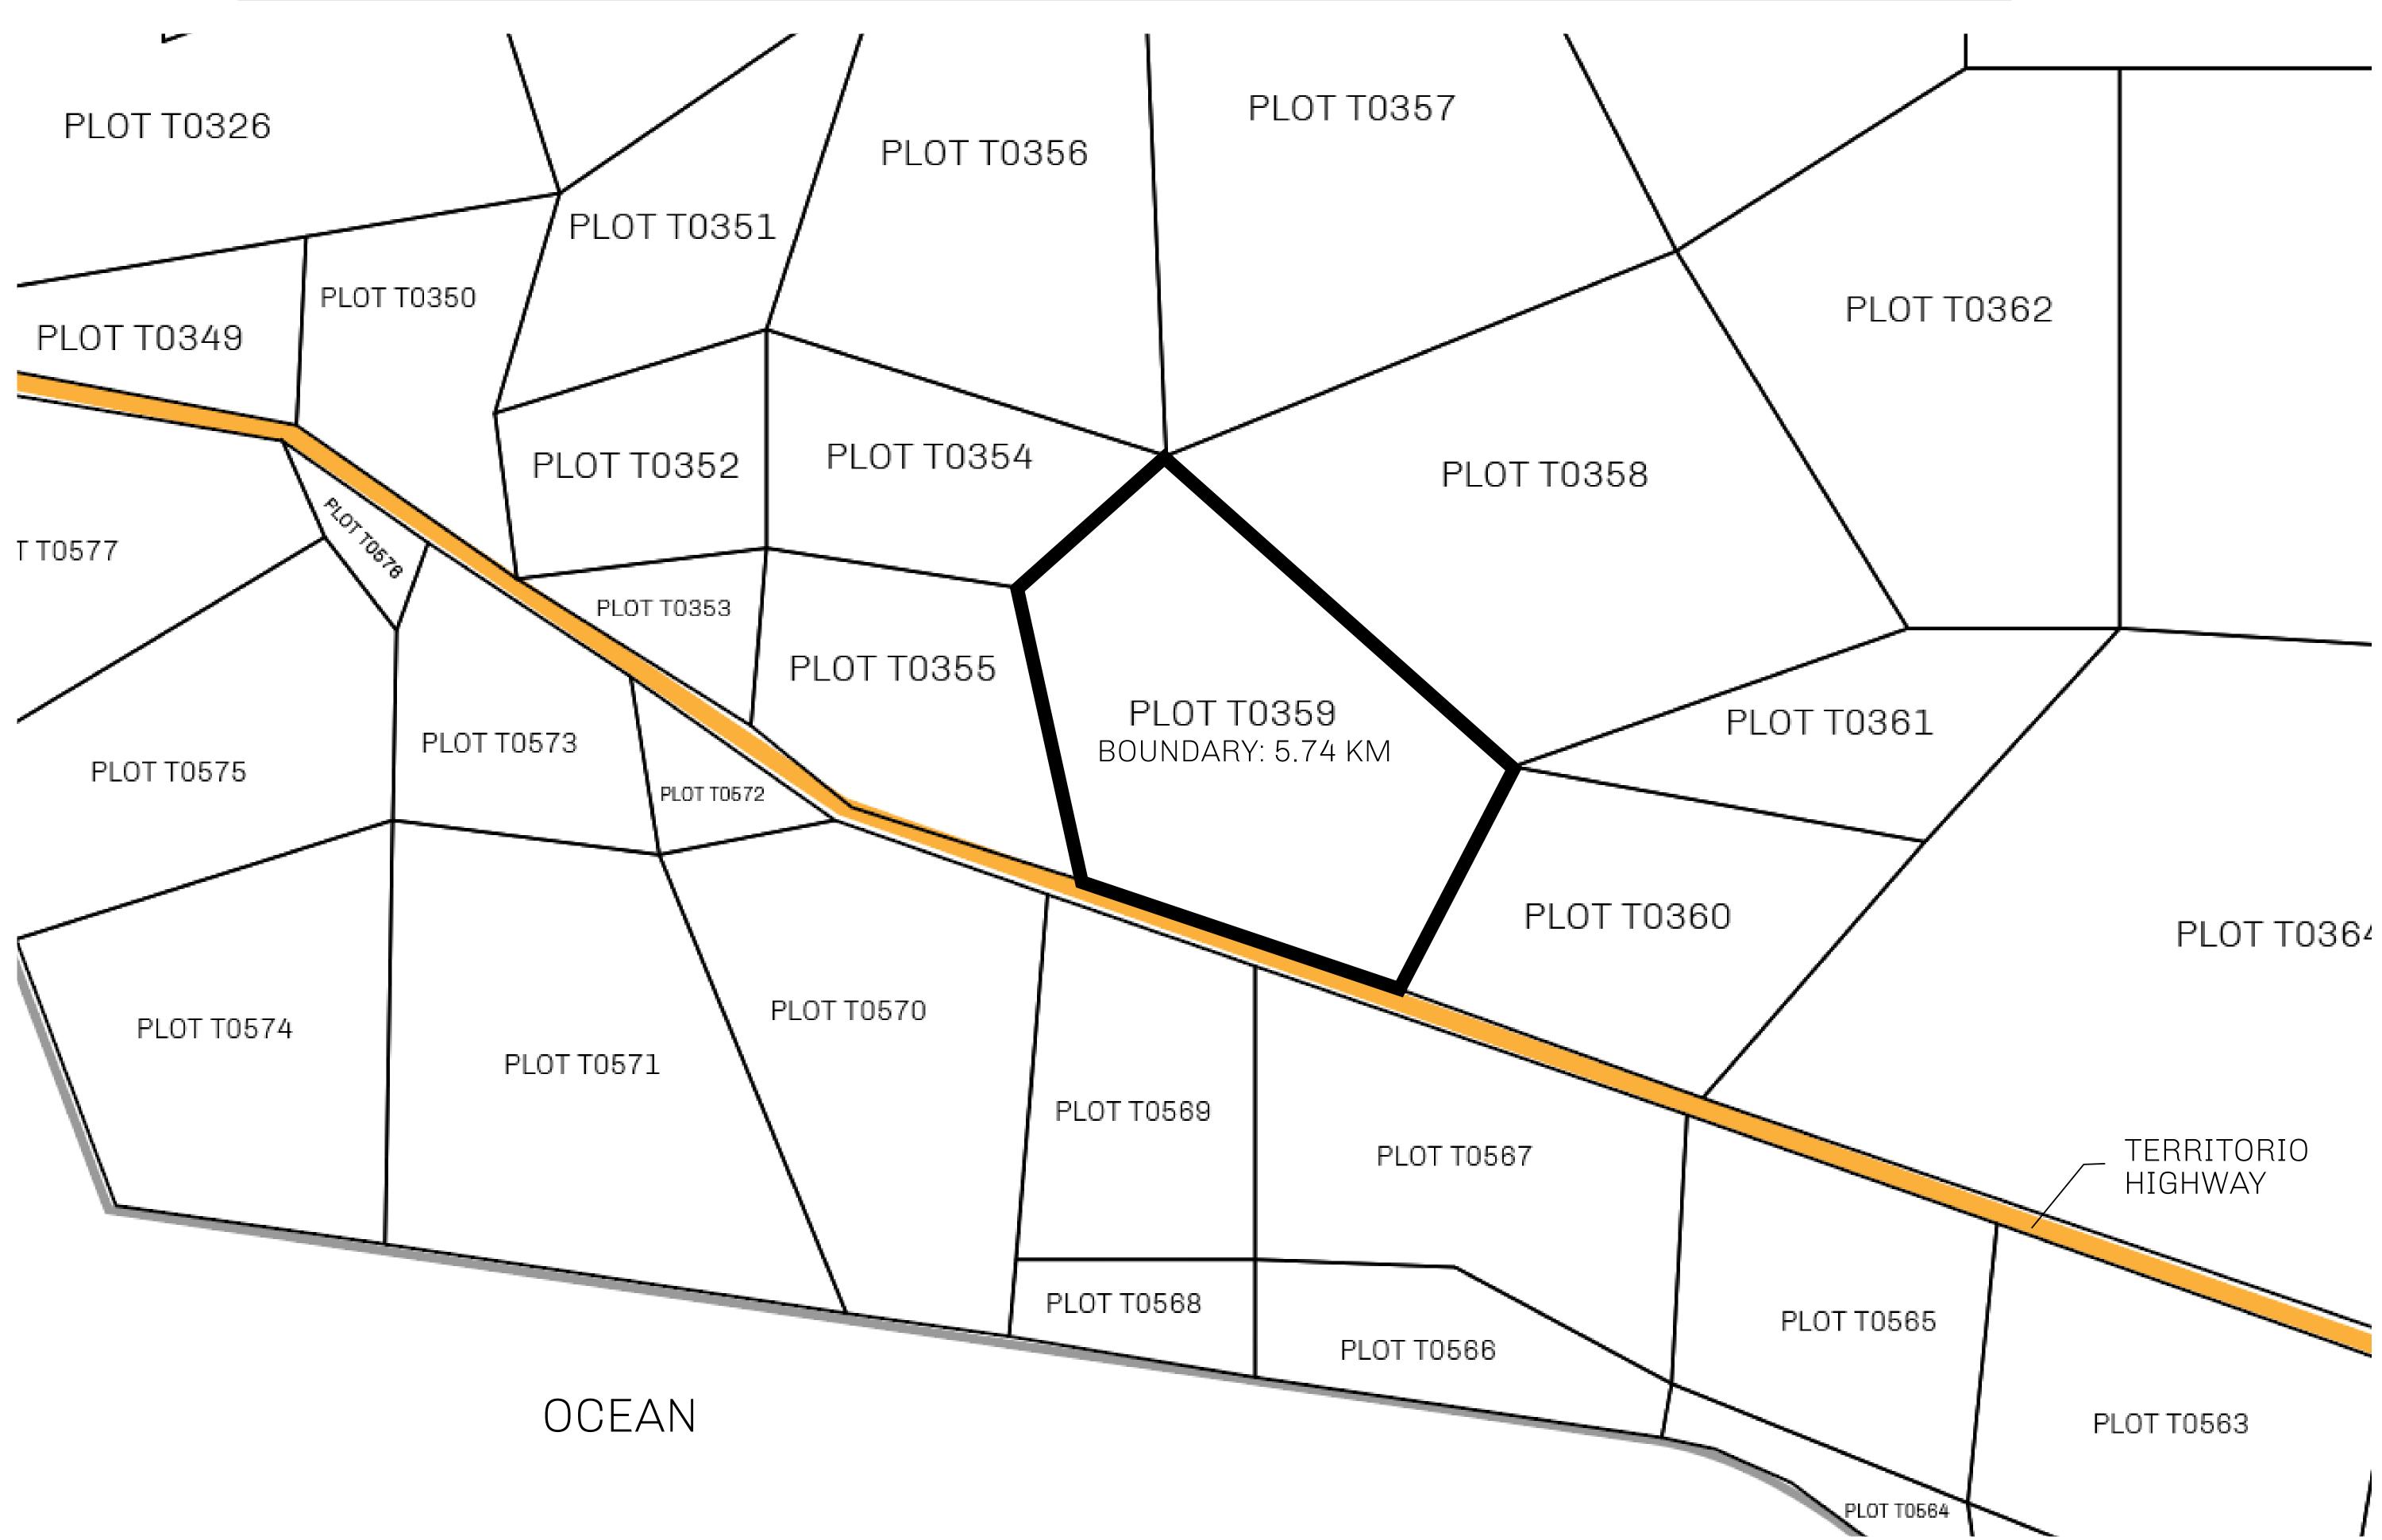

## H.M. LNFT Land Registry

TERRITORIO LTT ST

T0359-221121

TITLE NUMBER

ISSUED 22 November 2021 6.

SCALE **1/50000** 

OWNER ENTITLEMENT

ADMINISTRATIVE AREA