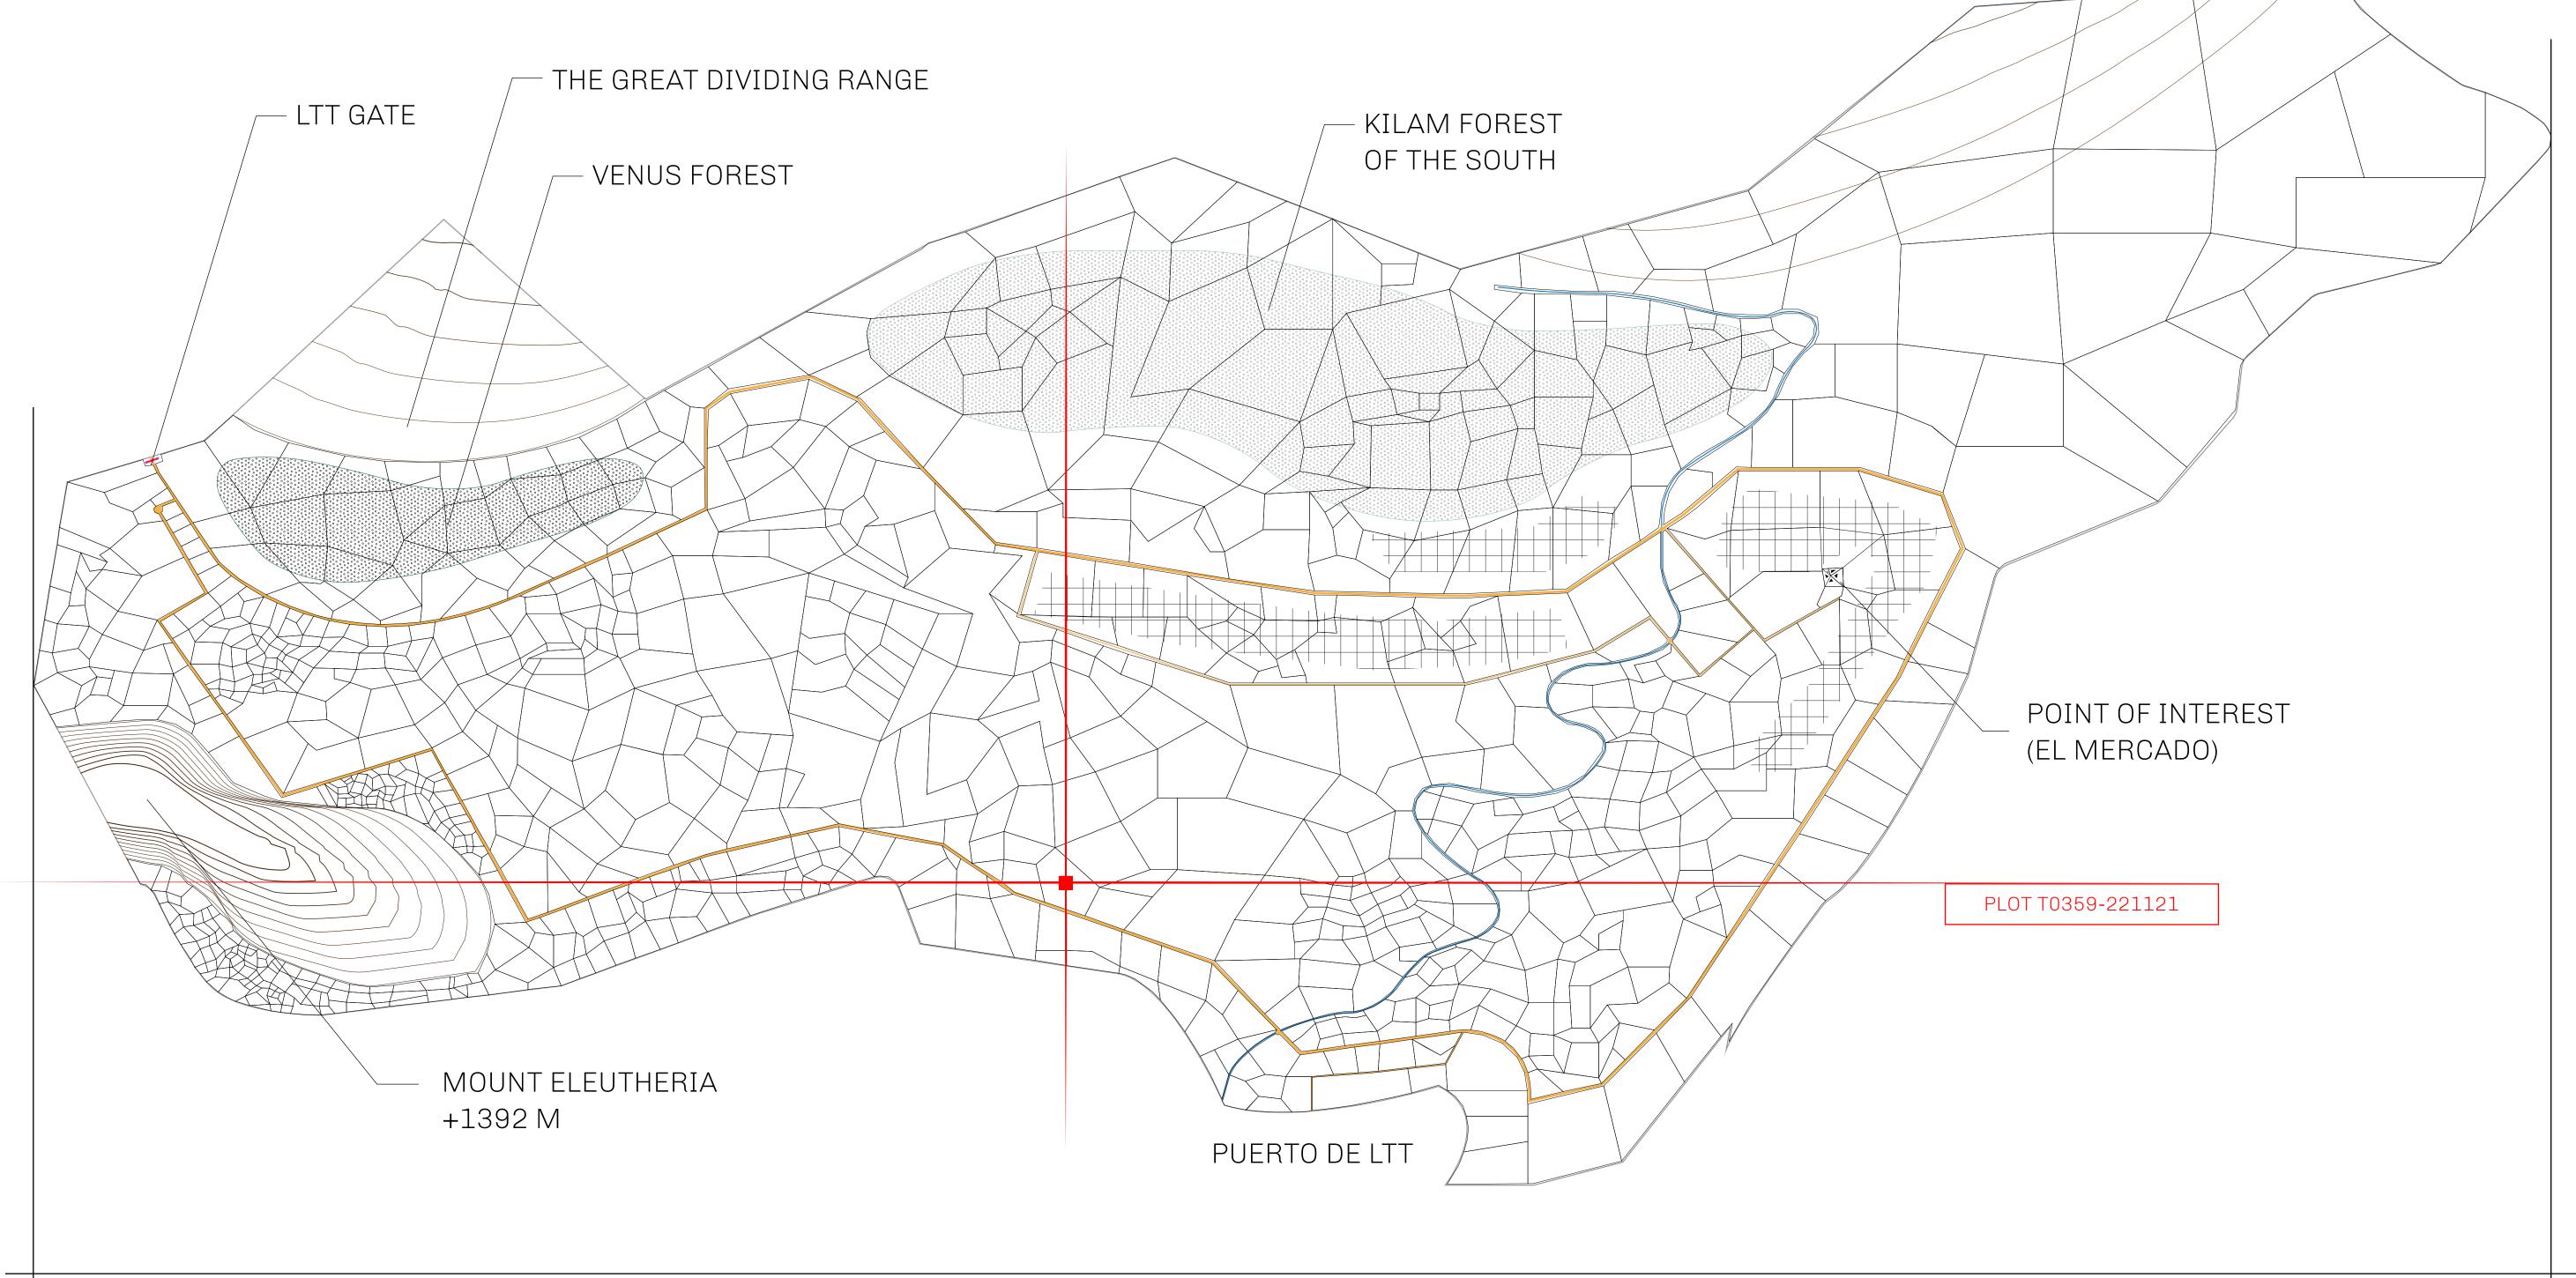

## THE SPANISH ARMADA

The most flamboyant of all of the states, this Spanish-speaking territory houses a clash of cultures. From the LTT trades in the El Mercado district to the solicitations for invites to the Great Empire, and even the traveling Caravans, it is a transient place; people are always on the move on the way to the Great Empire or a trek through the Dividing Range to the Royaume De Satoshi. Commerce uses derivations of LTT such as LTTE, LTTB, and LTTC.

## GEOGRAPHY

COASTLINE
BORDERS
HIGHEST POINT
LOWEST POINT
PLOTS
SCALE

193.03 KM (119.94 MILES)
OCEAN, THE GREAT EMPIRE
MT ELEUTHERIA +1392 M
PUERTO DE LTT 0 M
1045

1:50000

## H.M. LNFT Land Registry

TERRITORIO LTT ST

T0359-221121

TITLE NUMBER

ISSUED 22 November 2021 6.

SCALE **1/50000** 

OWNER ENTITLEMENT

ADMINISTRATIVE AREA