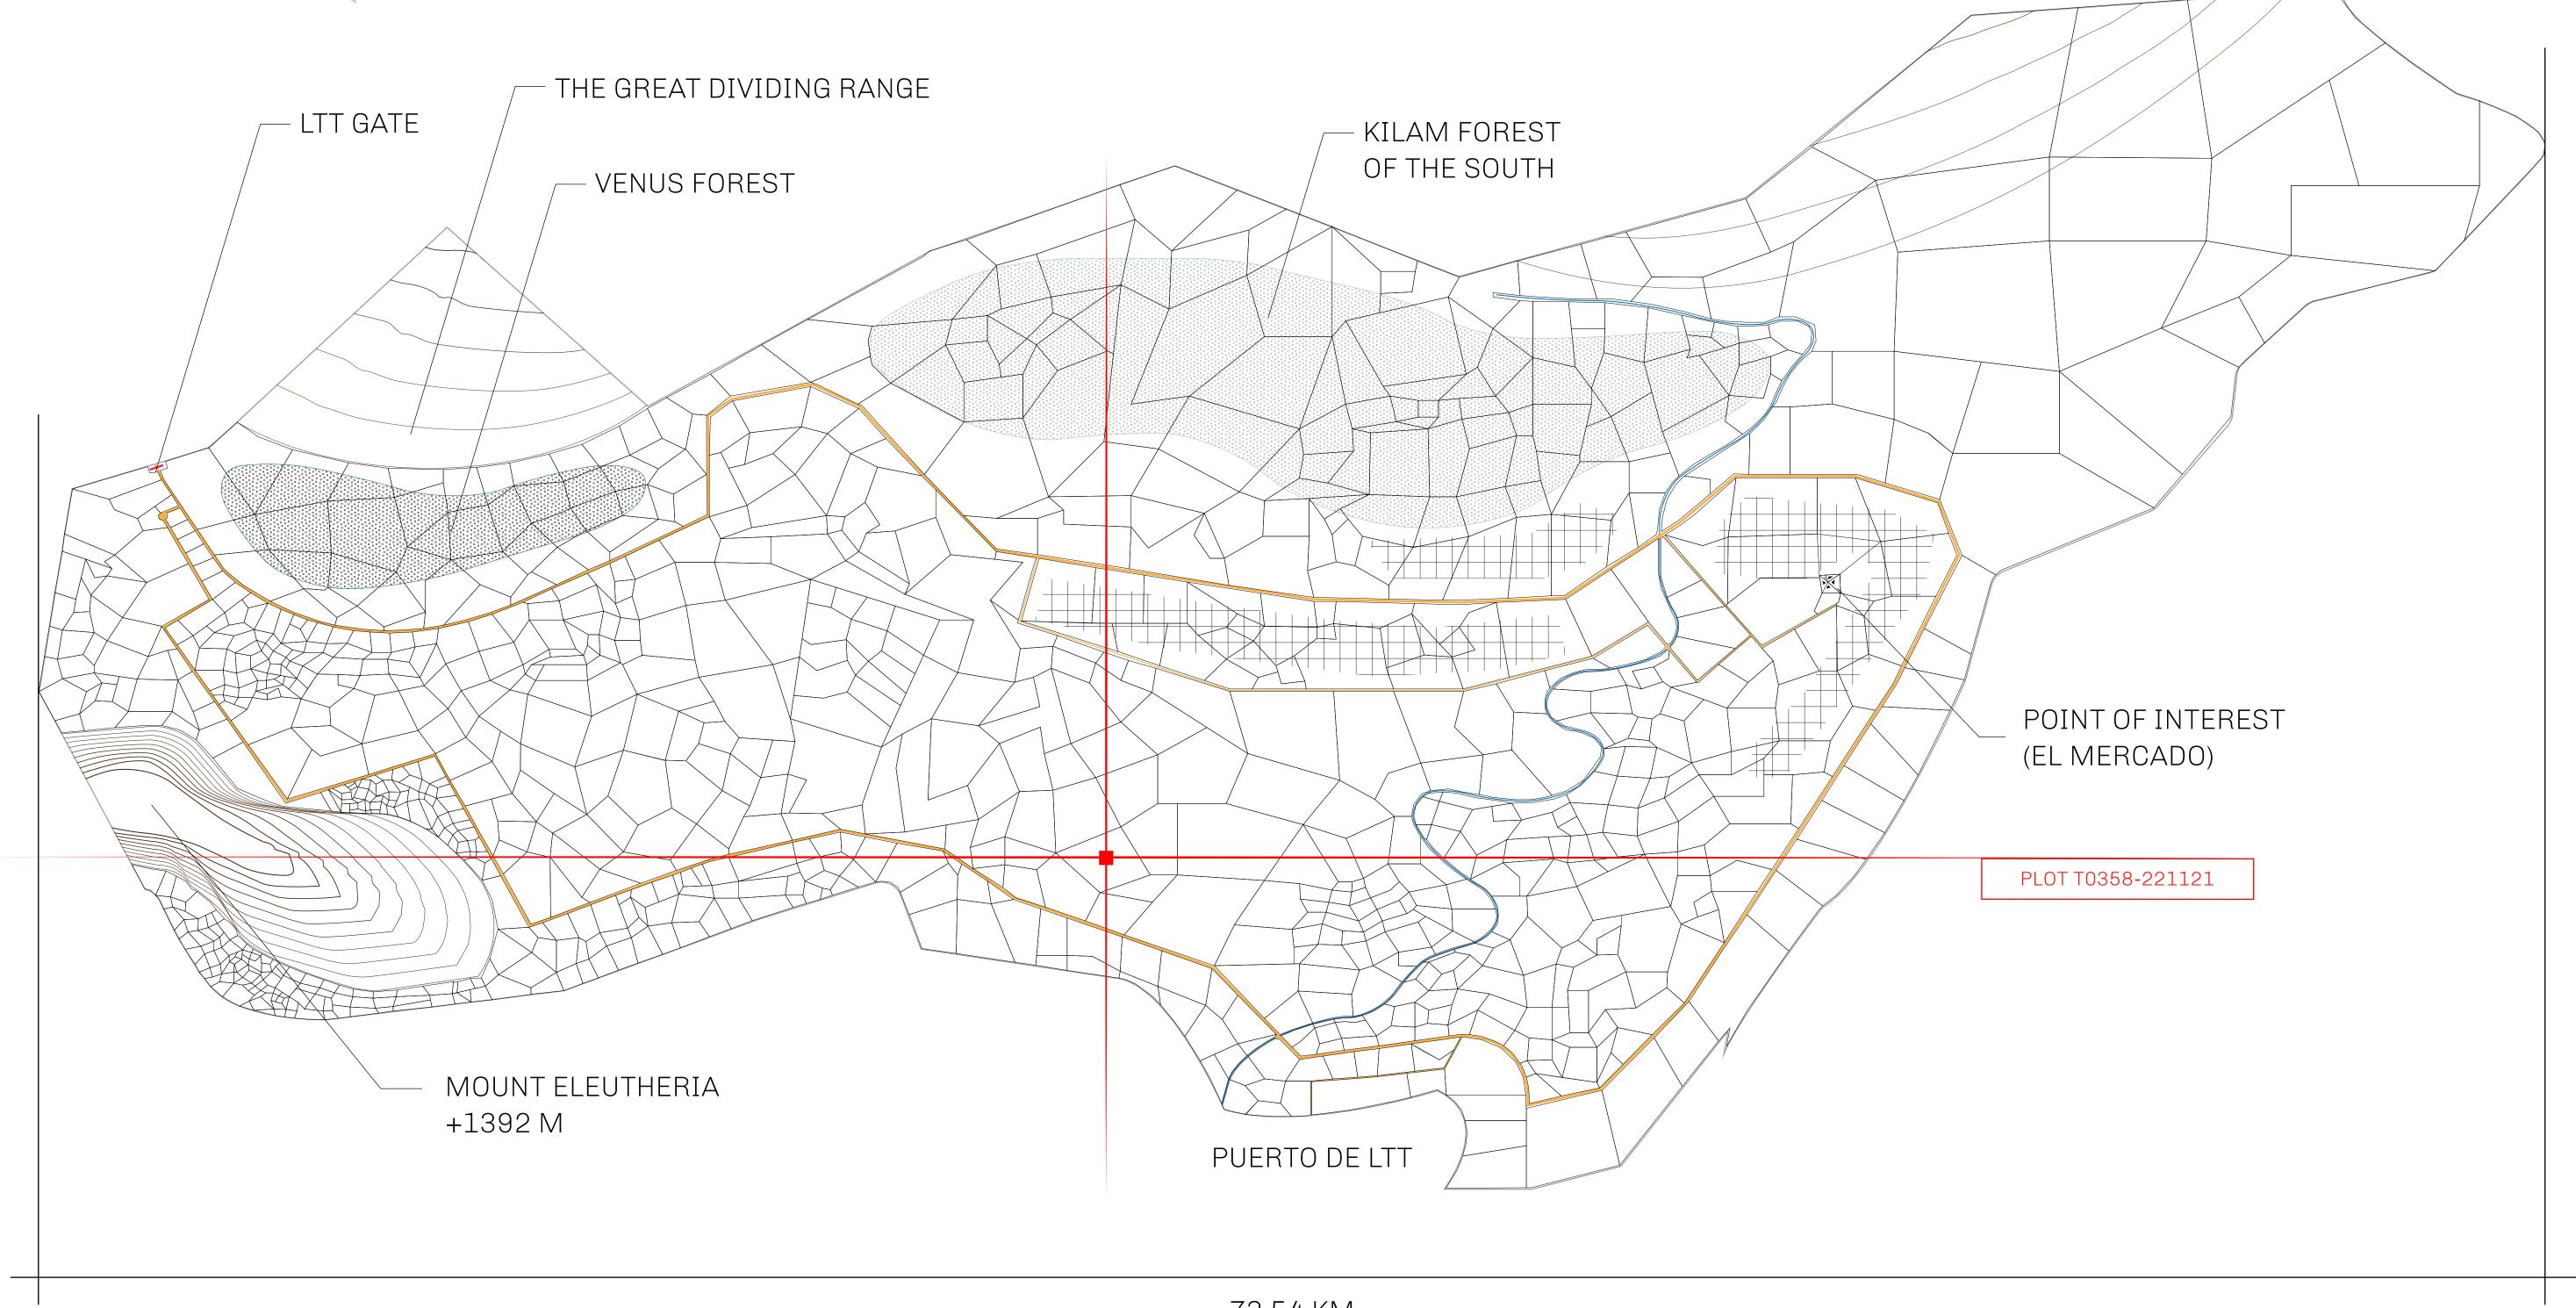

## THE SPANISH ARMADA

The most flamboyant of all of the states, this Spanish-speaking territory houses a clash of cultures. From the LTT trades in the El Mercado district to the solicitations for invites to the Great Empire, and even the traveling Caravans, it is a transient place; people are always on the move on the way to the Great Empire or a trek through the Dividing Range to the Royaume De Satoshi. Commerce uses derivations of LTT such as LTTE, LTTB, and LTTC.

## GEOGRAPHY

COASTLINE BORDERS HIGHEST POINT LOWEST POINT PLOTS SCALE

193.03 KM (119.94 MILES) OCEAN, THE GREAT EMPIRE MT ELEUTHERIA +1392 M PUERTO DE LTT 0 M

1045

1:50000

## H.M. LNFT Land Registry

TITLE NUMBER

T0358-221121

ADMINISTRATIVE AREA

TERRITORIO LTT ST

ISSUED 22 November 2021

SCALE **1/50000** 

OWNER ENTITLEMENT