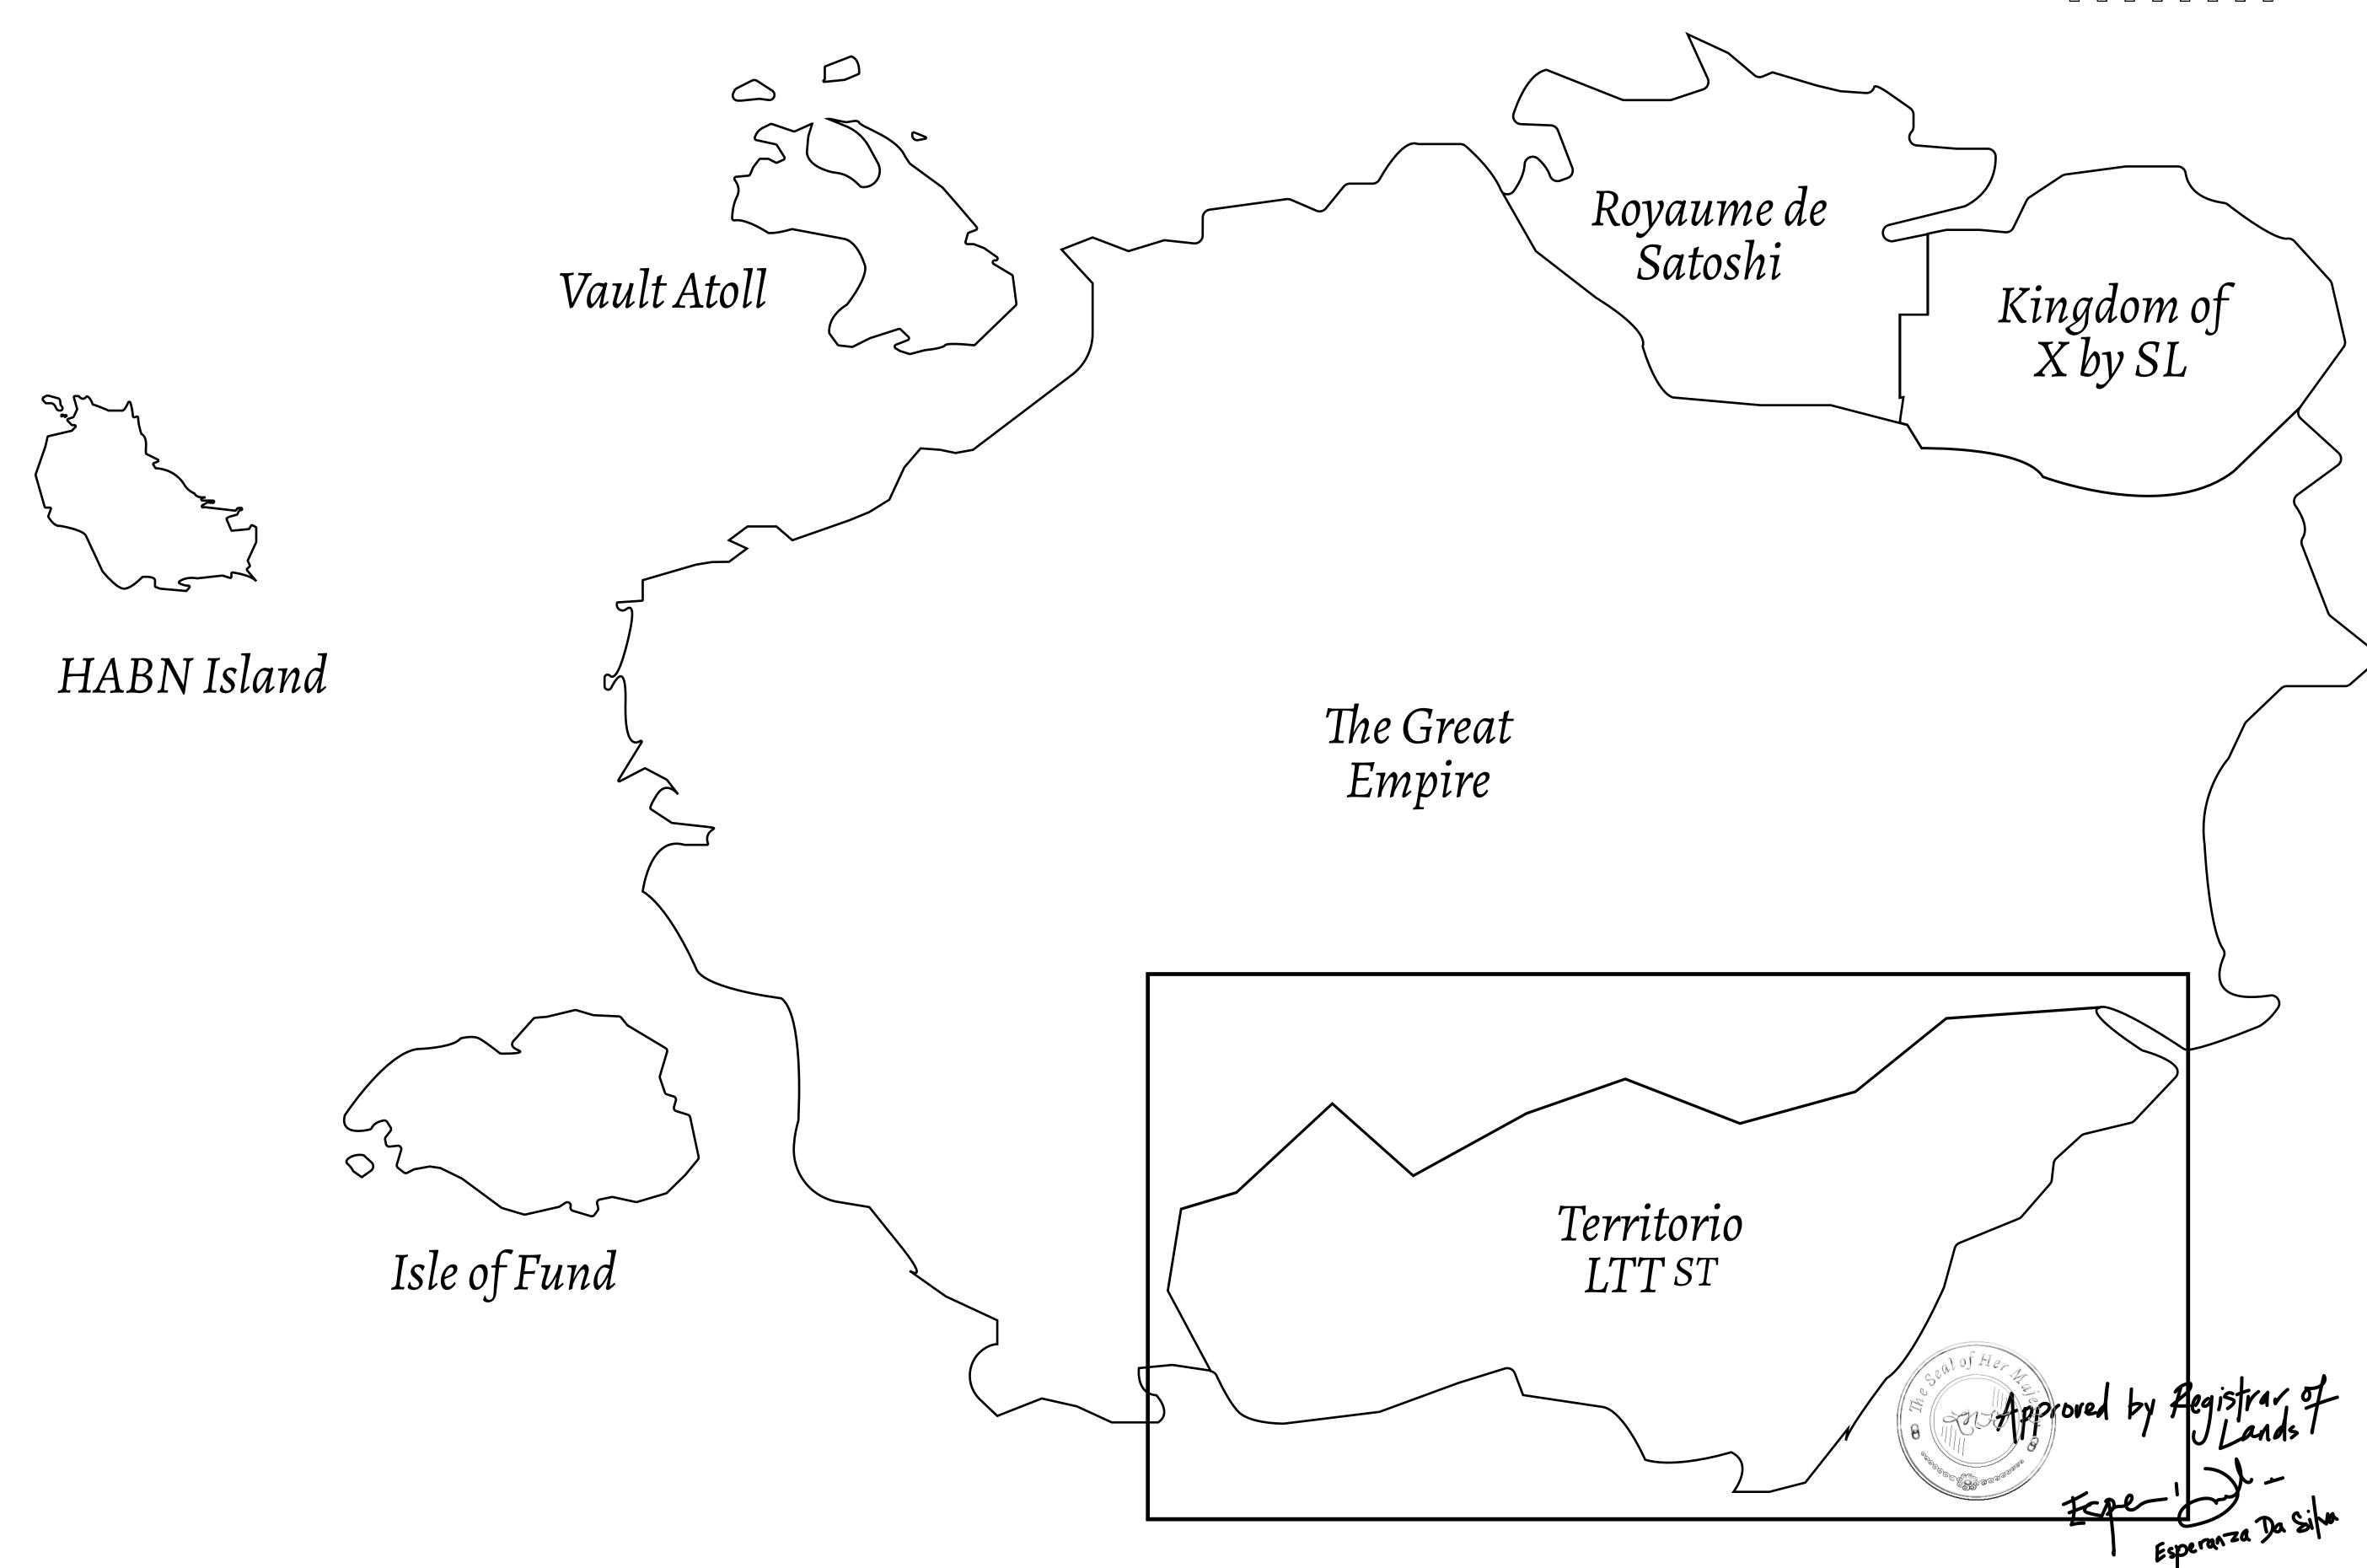

## THE SPANISH ARMADA

The most flamboyant of all of the states, this Spanish-speaking territory houses a clash of cultures. From the LTT trades in the El Mercado district to the solicitations for invites to the Great Empire, and even the traveling Caravans, it is a transient place; people are always on the move on the way to the Great Empire or a trek through the Dividing Range to the Royaume De Satoshi. Commerce uses derivations of LTT such as LTTE, LTTB, and LTTC.

## GEOGRAPHY

COASTLINE BORDERS HIGHEST POINT LOWEST POINT PLOTS SCALE

193.03 KM (119.94 MILES) OCEAN, THE GREAT EMPIRE MT ELEUTHERIA +1392 M PUERTO DE LTT 0 M

1045

1:50000

## H.M. LNFT Land Registry

TITLE NUMBER

T0358-221121

ADMINISTRATIVE AREA

TERRITORIO LTT ST

ISSUED 22 November 2021

SCALE **1/50000** 

OWNER ENTITLEMENT