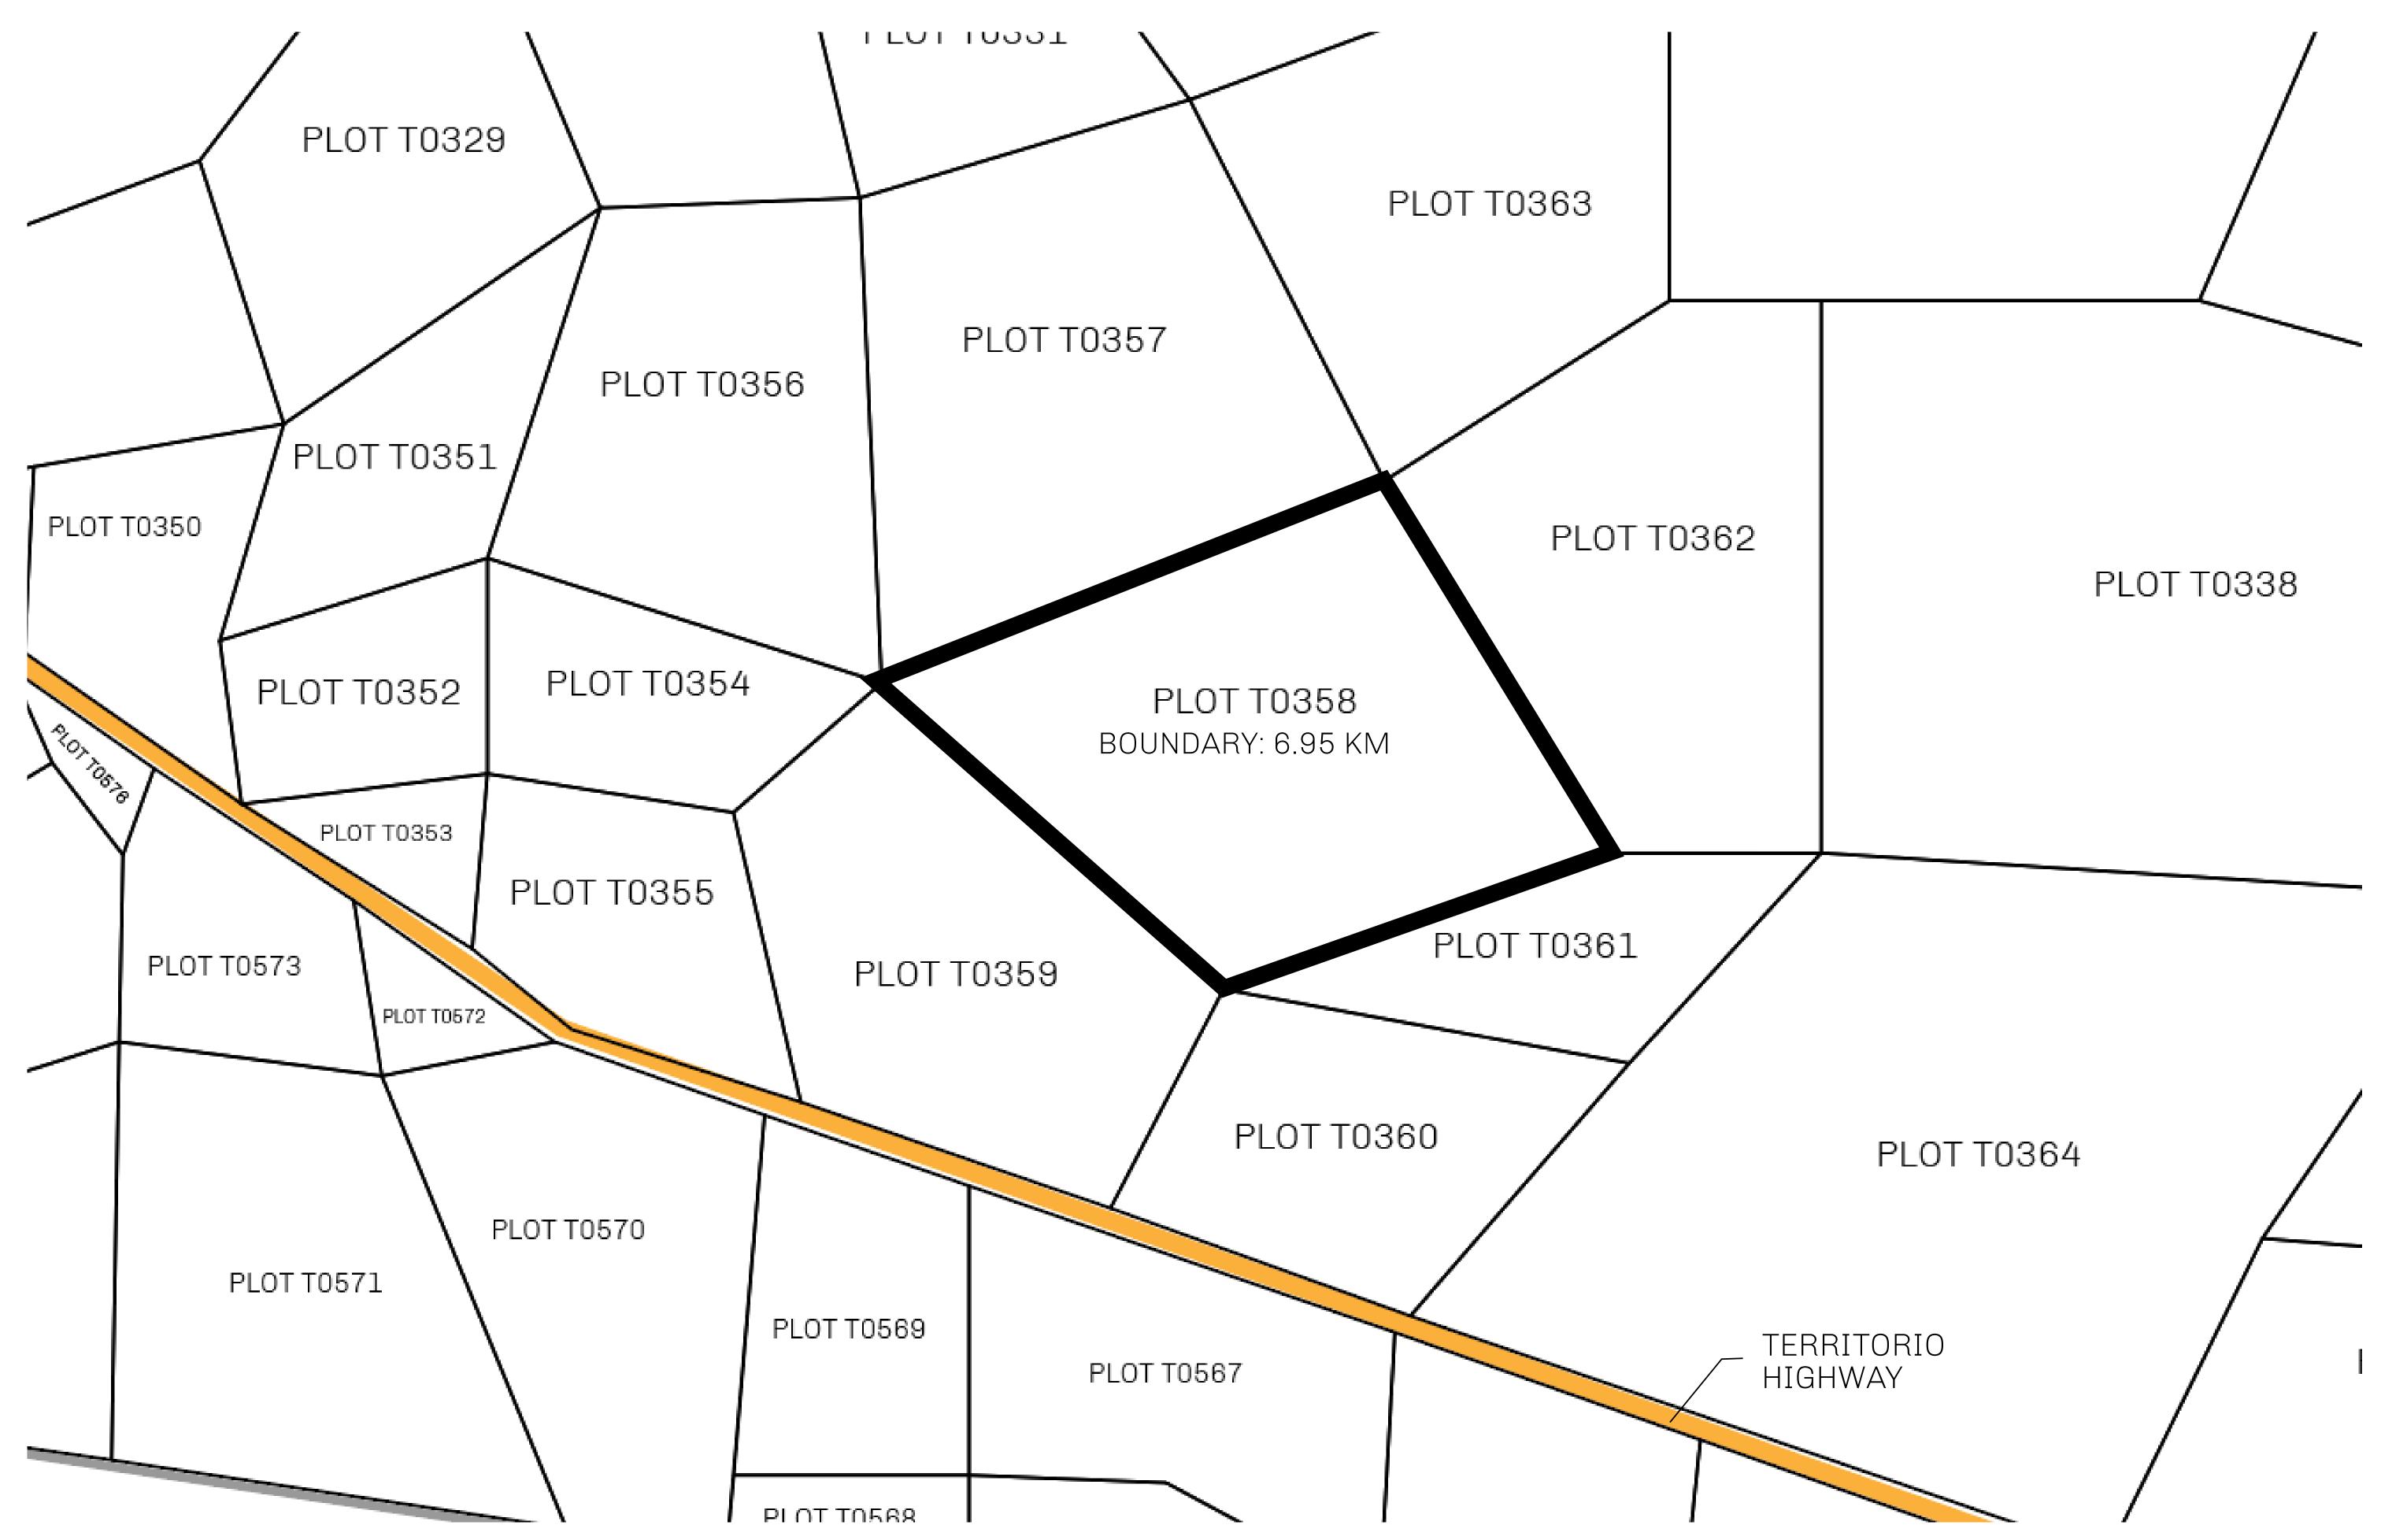

## H.M. LNFT Land Registry

TITLE NUMBER

T0358-221121

ADMINISTRATIVE AREA

TERRITORIO LTT ST

ISSUED 22 November 2021

SCALE **1/50000** 

OWNER ENTITLEMENT