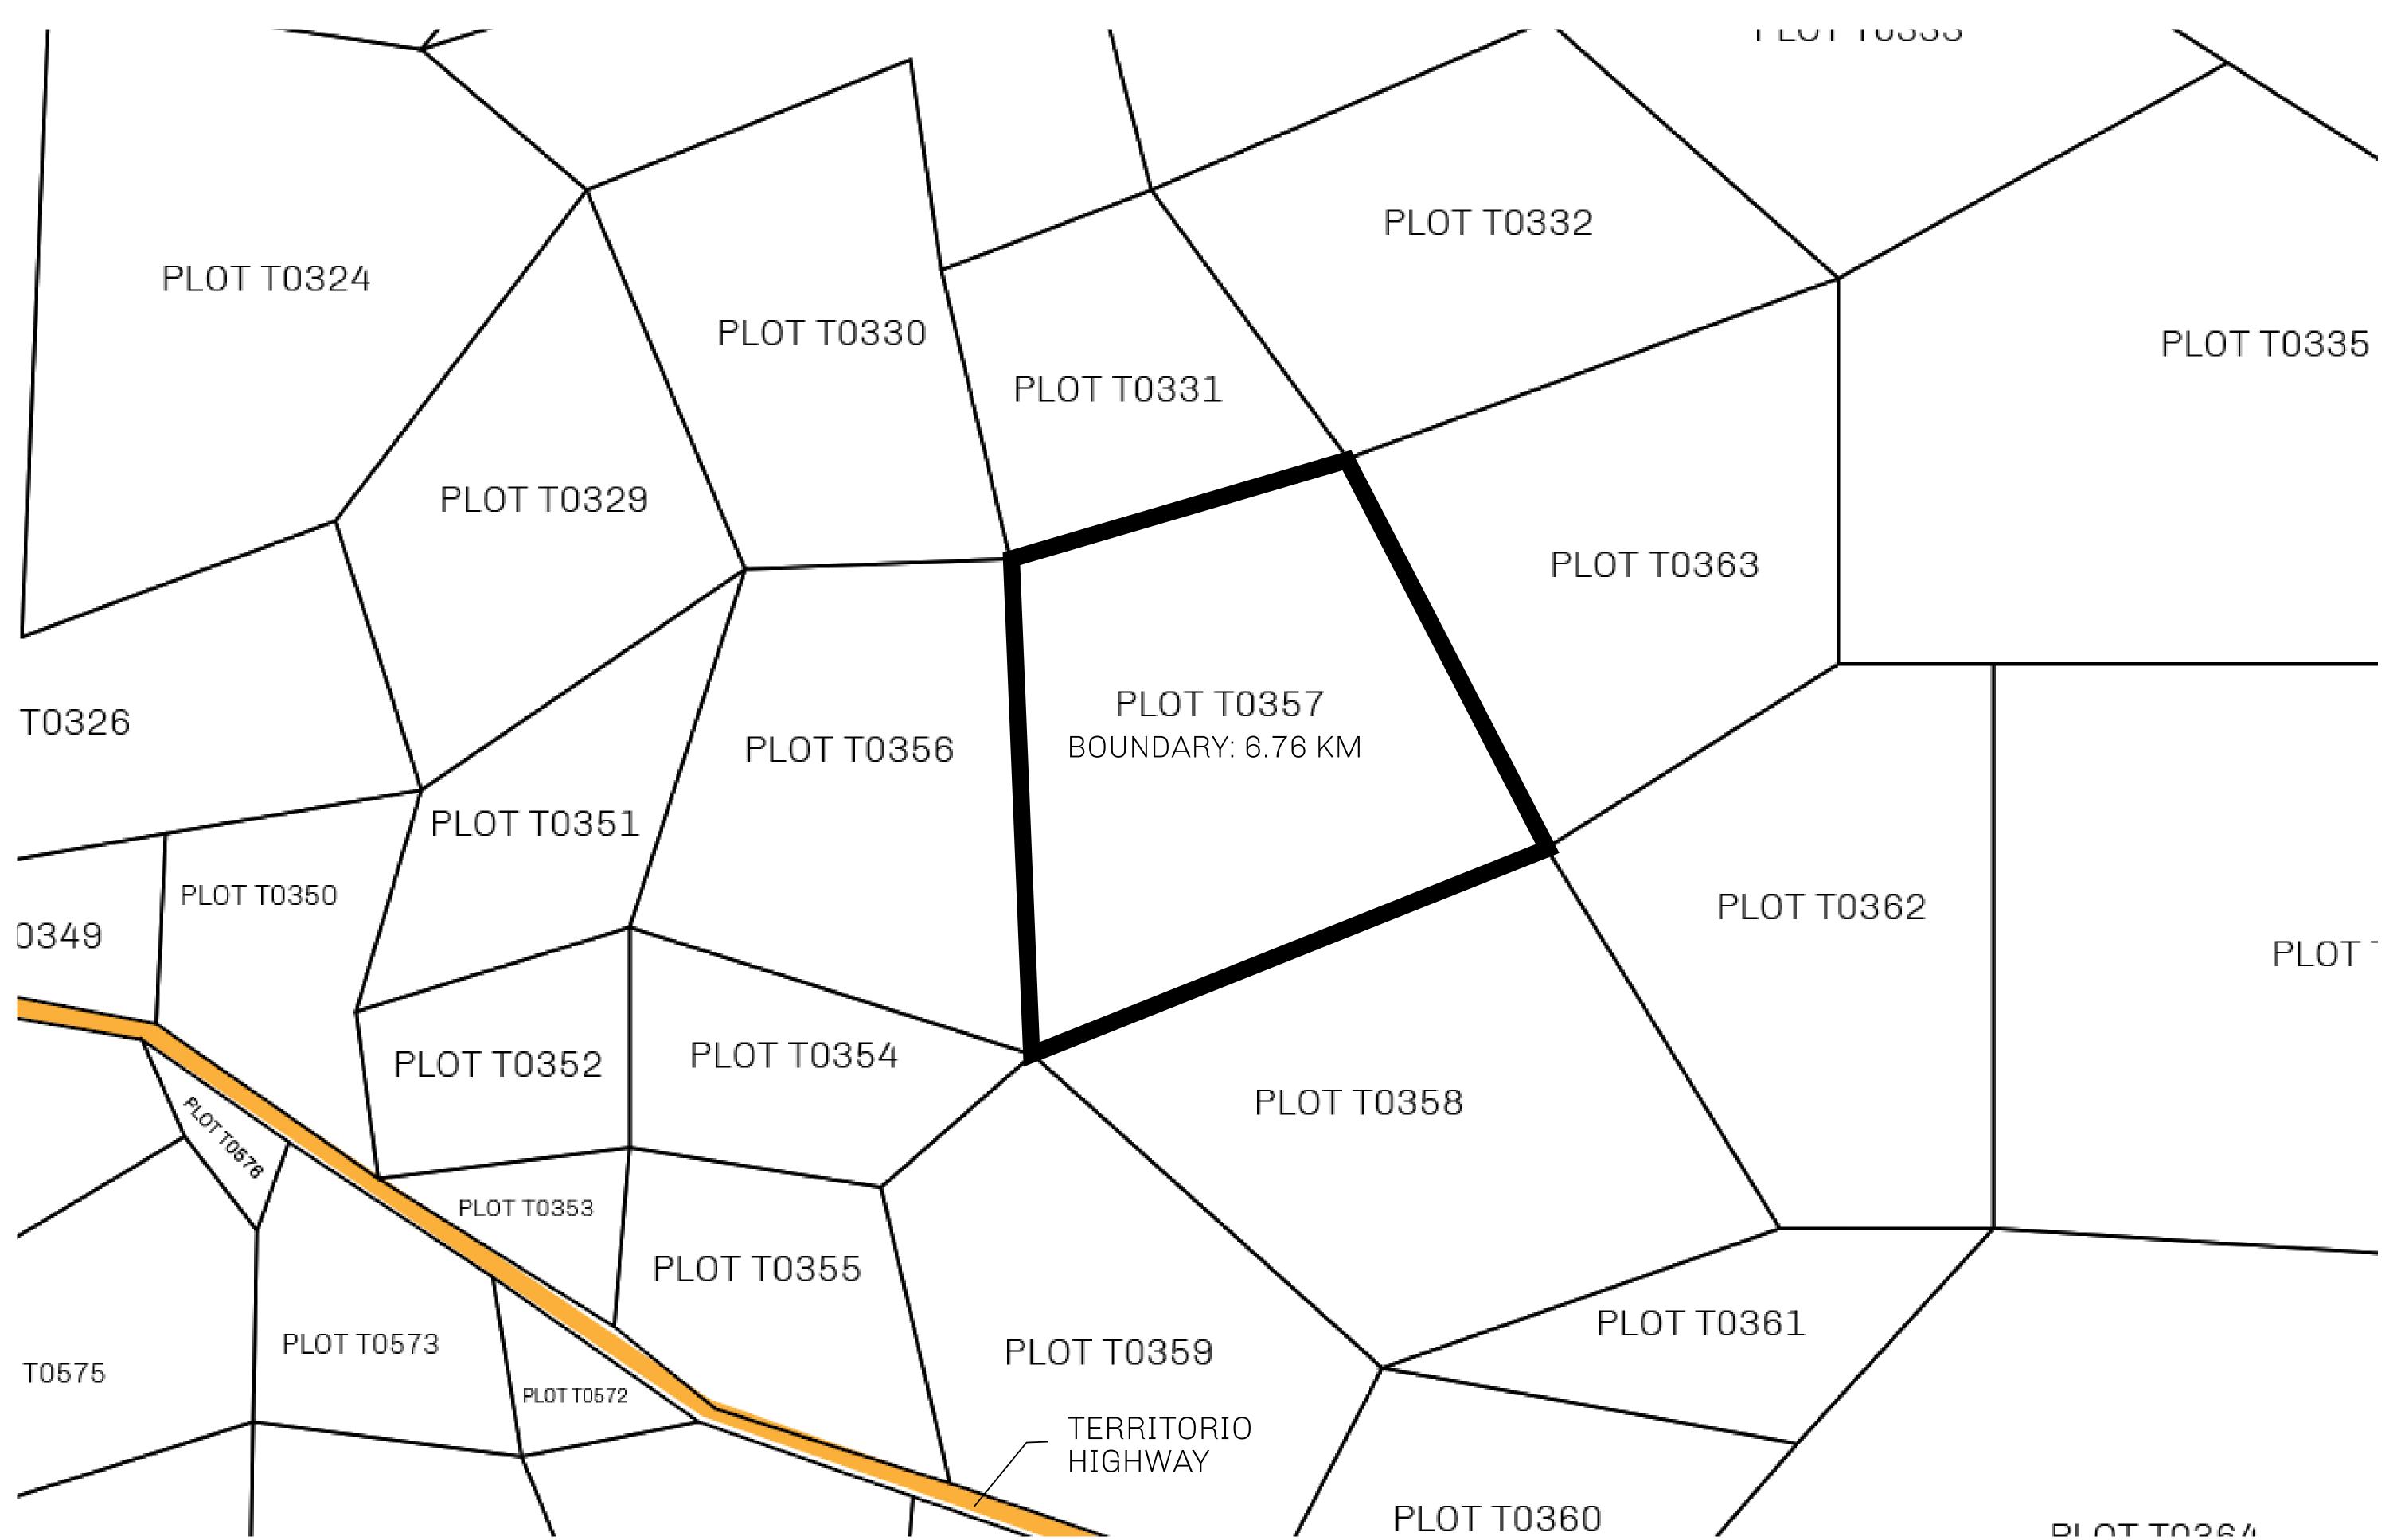

## GEOGRAPHY

COASTLINE
BORDERS
HIGHEST POINT
LOWEST POINT
PLOTS
SCALE

193.03 KM (119.94 MILES)
OCEAN, THE GREAT EMPIRE
MT ELEUTHERIA +1392 M
PUERTO DE LTT 0 M

1045

1:50000

## H.M. LNFT Land Registry

T0357-221121

TITLE NUMBER

ADMINISTRATIVE AREA TERRITORIO LTT ST

ISSUED 22 November 2021

Type W-T: Share of 0.1% of all BUN sales (rewarded in Credits) plus 1% of all LTT redeemed based on