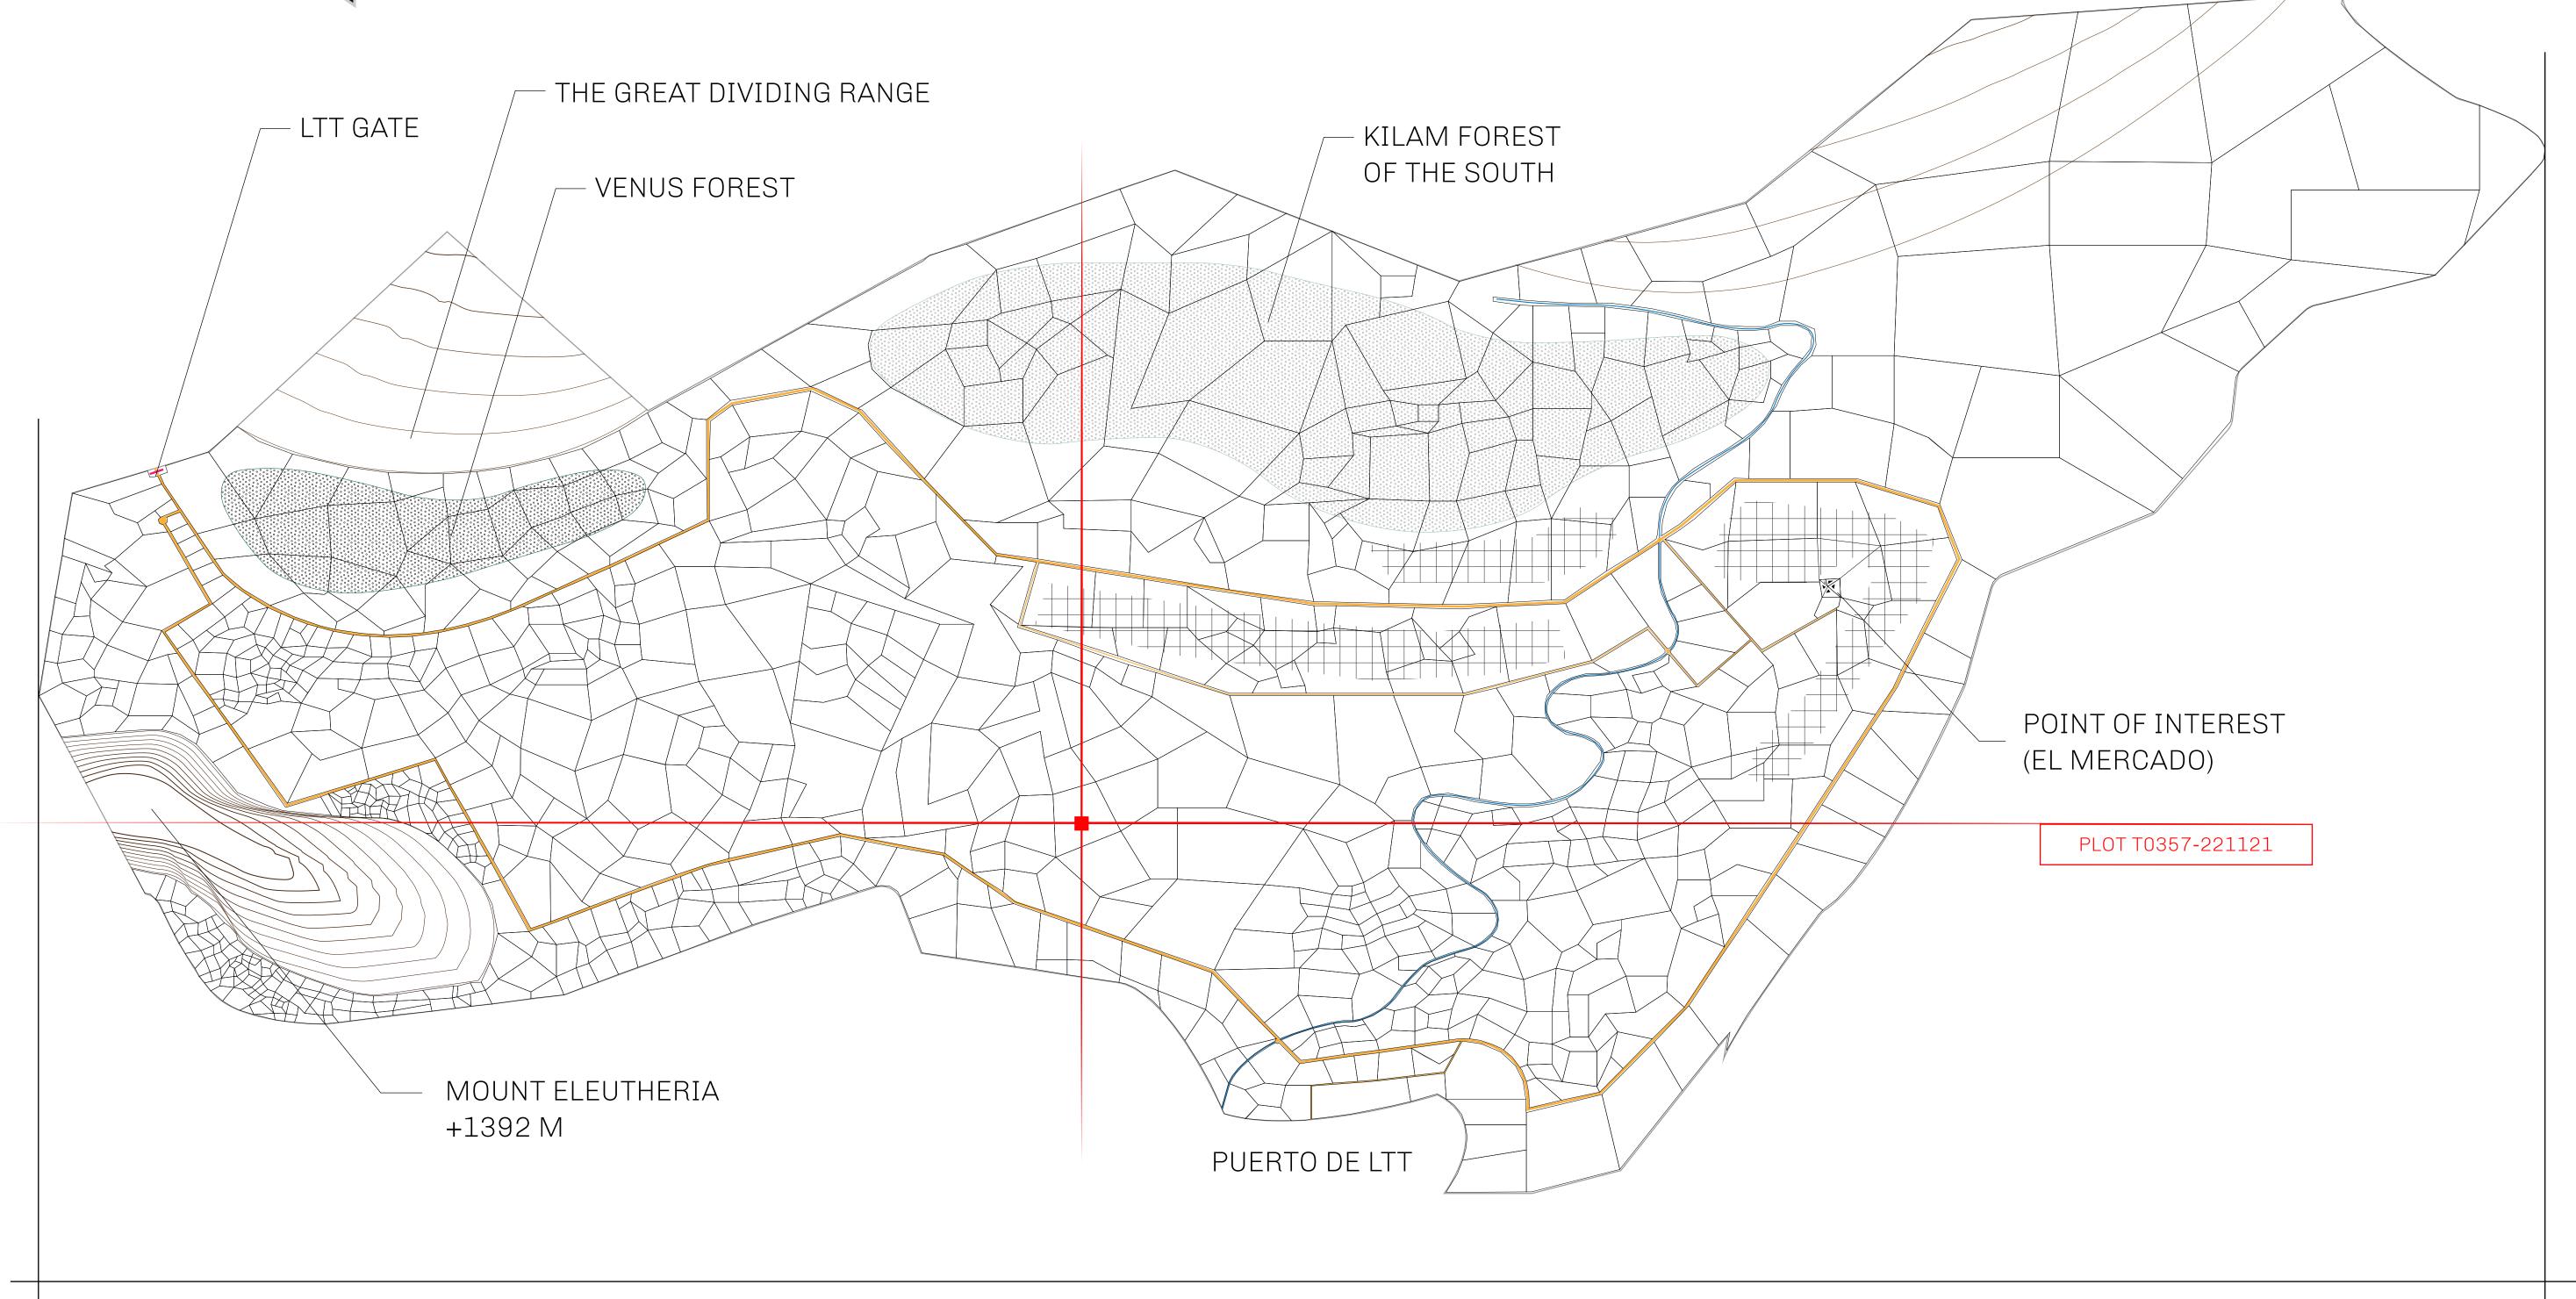

## THE SPANISH ARMADA

The most flamboyant of all of the states, this Spanish-speaking territory houses a clash of cultures. From the LTT trades in the El Mercado district to the solicitations for invites to the Great Empire, and even the traveling Caravans, it is a transient place; people are always on the move on the way to the Great Empire or a trek through the Dividing Range to the Royaume De Satoshi. Commerce uses derivations of LTT such as LTTE, LTTB, and LTTC.

## GEOGRAPHY

COASTLINE
BORDERS
HIGHEST POINT
LOWEST POINT
PLOTS
SCALE

193.03 KM (119.94 MILES)
OCEAN, THE GREAT EMPIRE
MT ELEUTHERIA +1392 M
PUERTO DE LTT 0 M

1045

1:50000

## H.M. LNFT Land Registry

T0357-221121

TITLE NUMBER

ADMINISTRATIVE AREA TERRITORIO LTT ST

ISSUED 22 November 2021

Type W-T: Share of 0.1% of all BUN sales (rewarded in Credits) plus 1% of all LTT redeemed based on