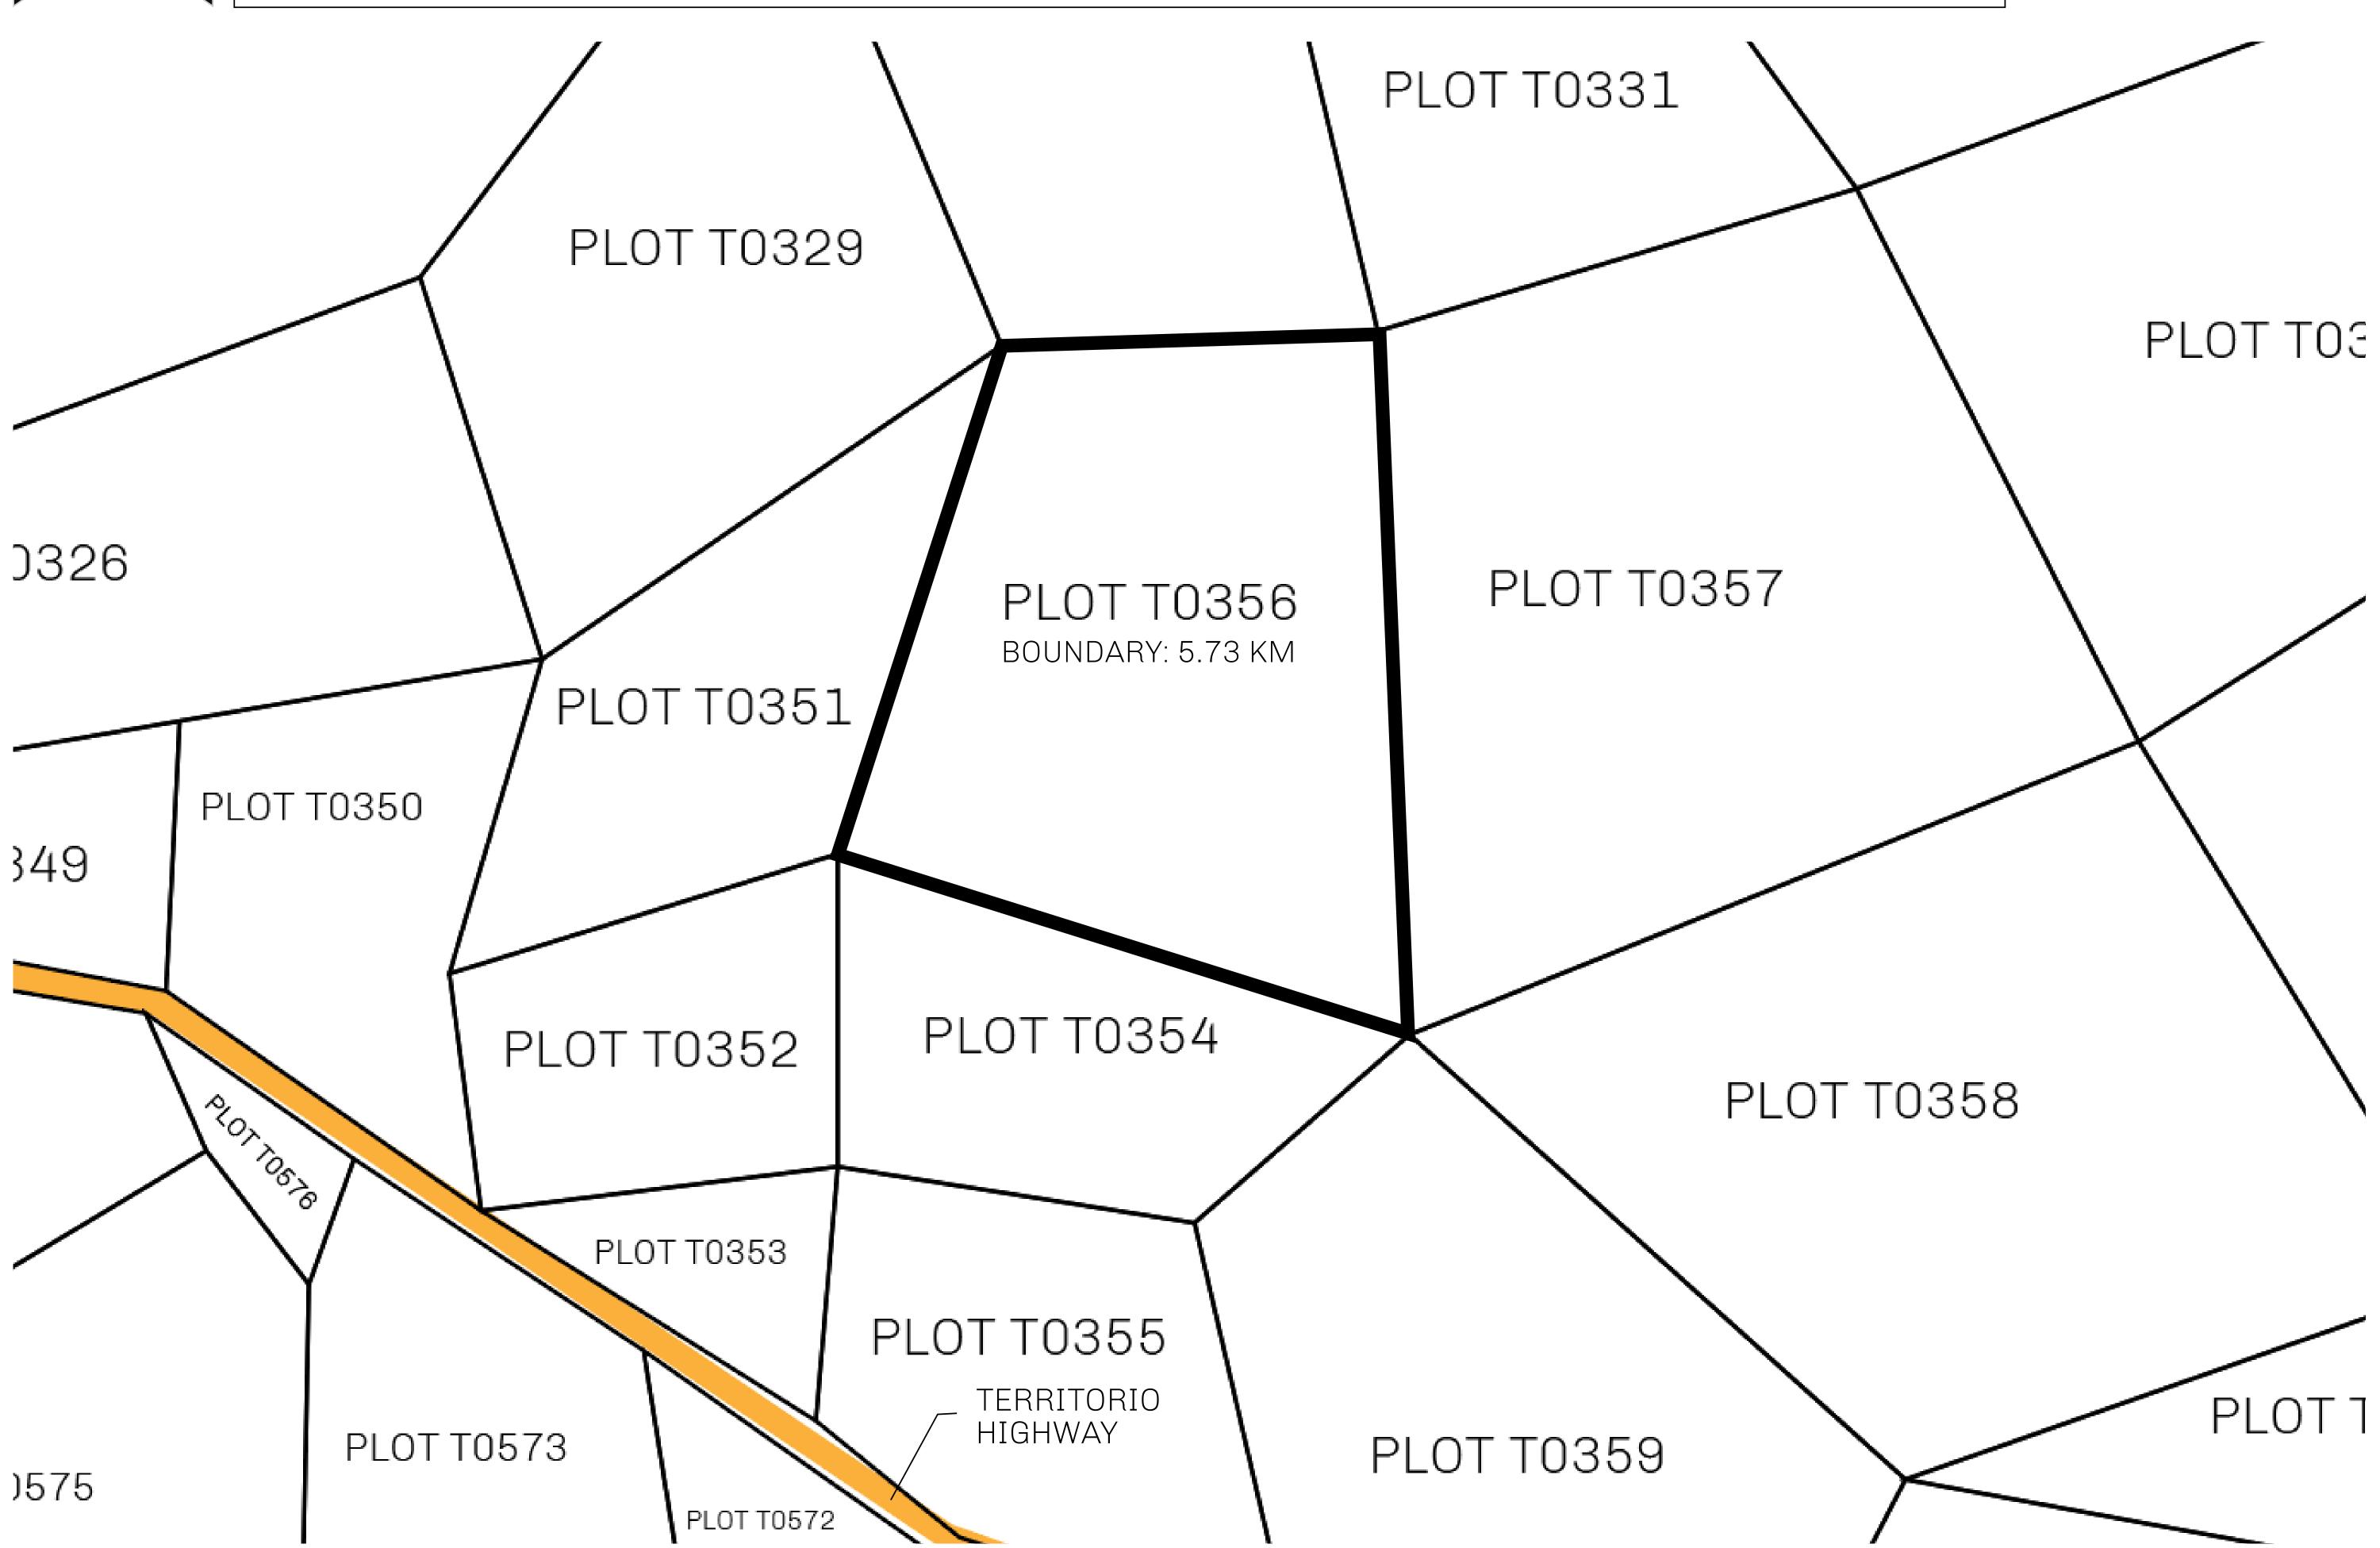

## GEOGRAPHY

COASTLINE
BORDERS
HIGHEST POINT
LOWEST POINT
PLOTS
SCALE

193.03 KM (119.94 MILES)
OCEAN, THE GREAT EMPIRE
MT ELEUTHERIA +1392 M
PUERTO DE LTT 0 M

1045

1:50000

## H.M. LNFT Land Registry

T0356-221121

TITLE NUMBER

ADMINISTRATIVE AREA

TERRITORIO LTT ST

ISSUED 22 November 2021 .

OWNER ENTITLEMENT

Type W-T: Share of 0.1% of all BUN sales (rewarded in Credits) plus 1% of all LTT redeemed based on