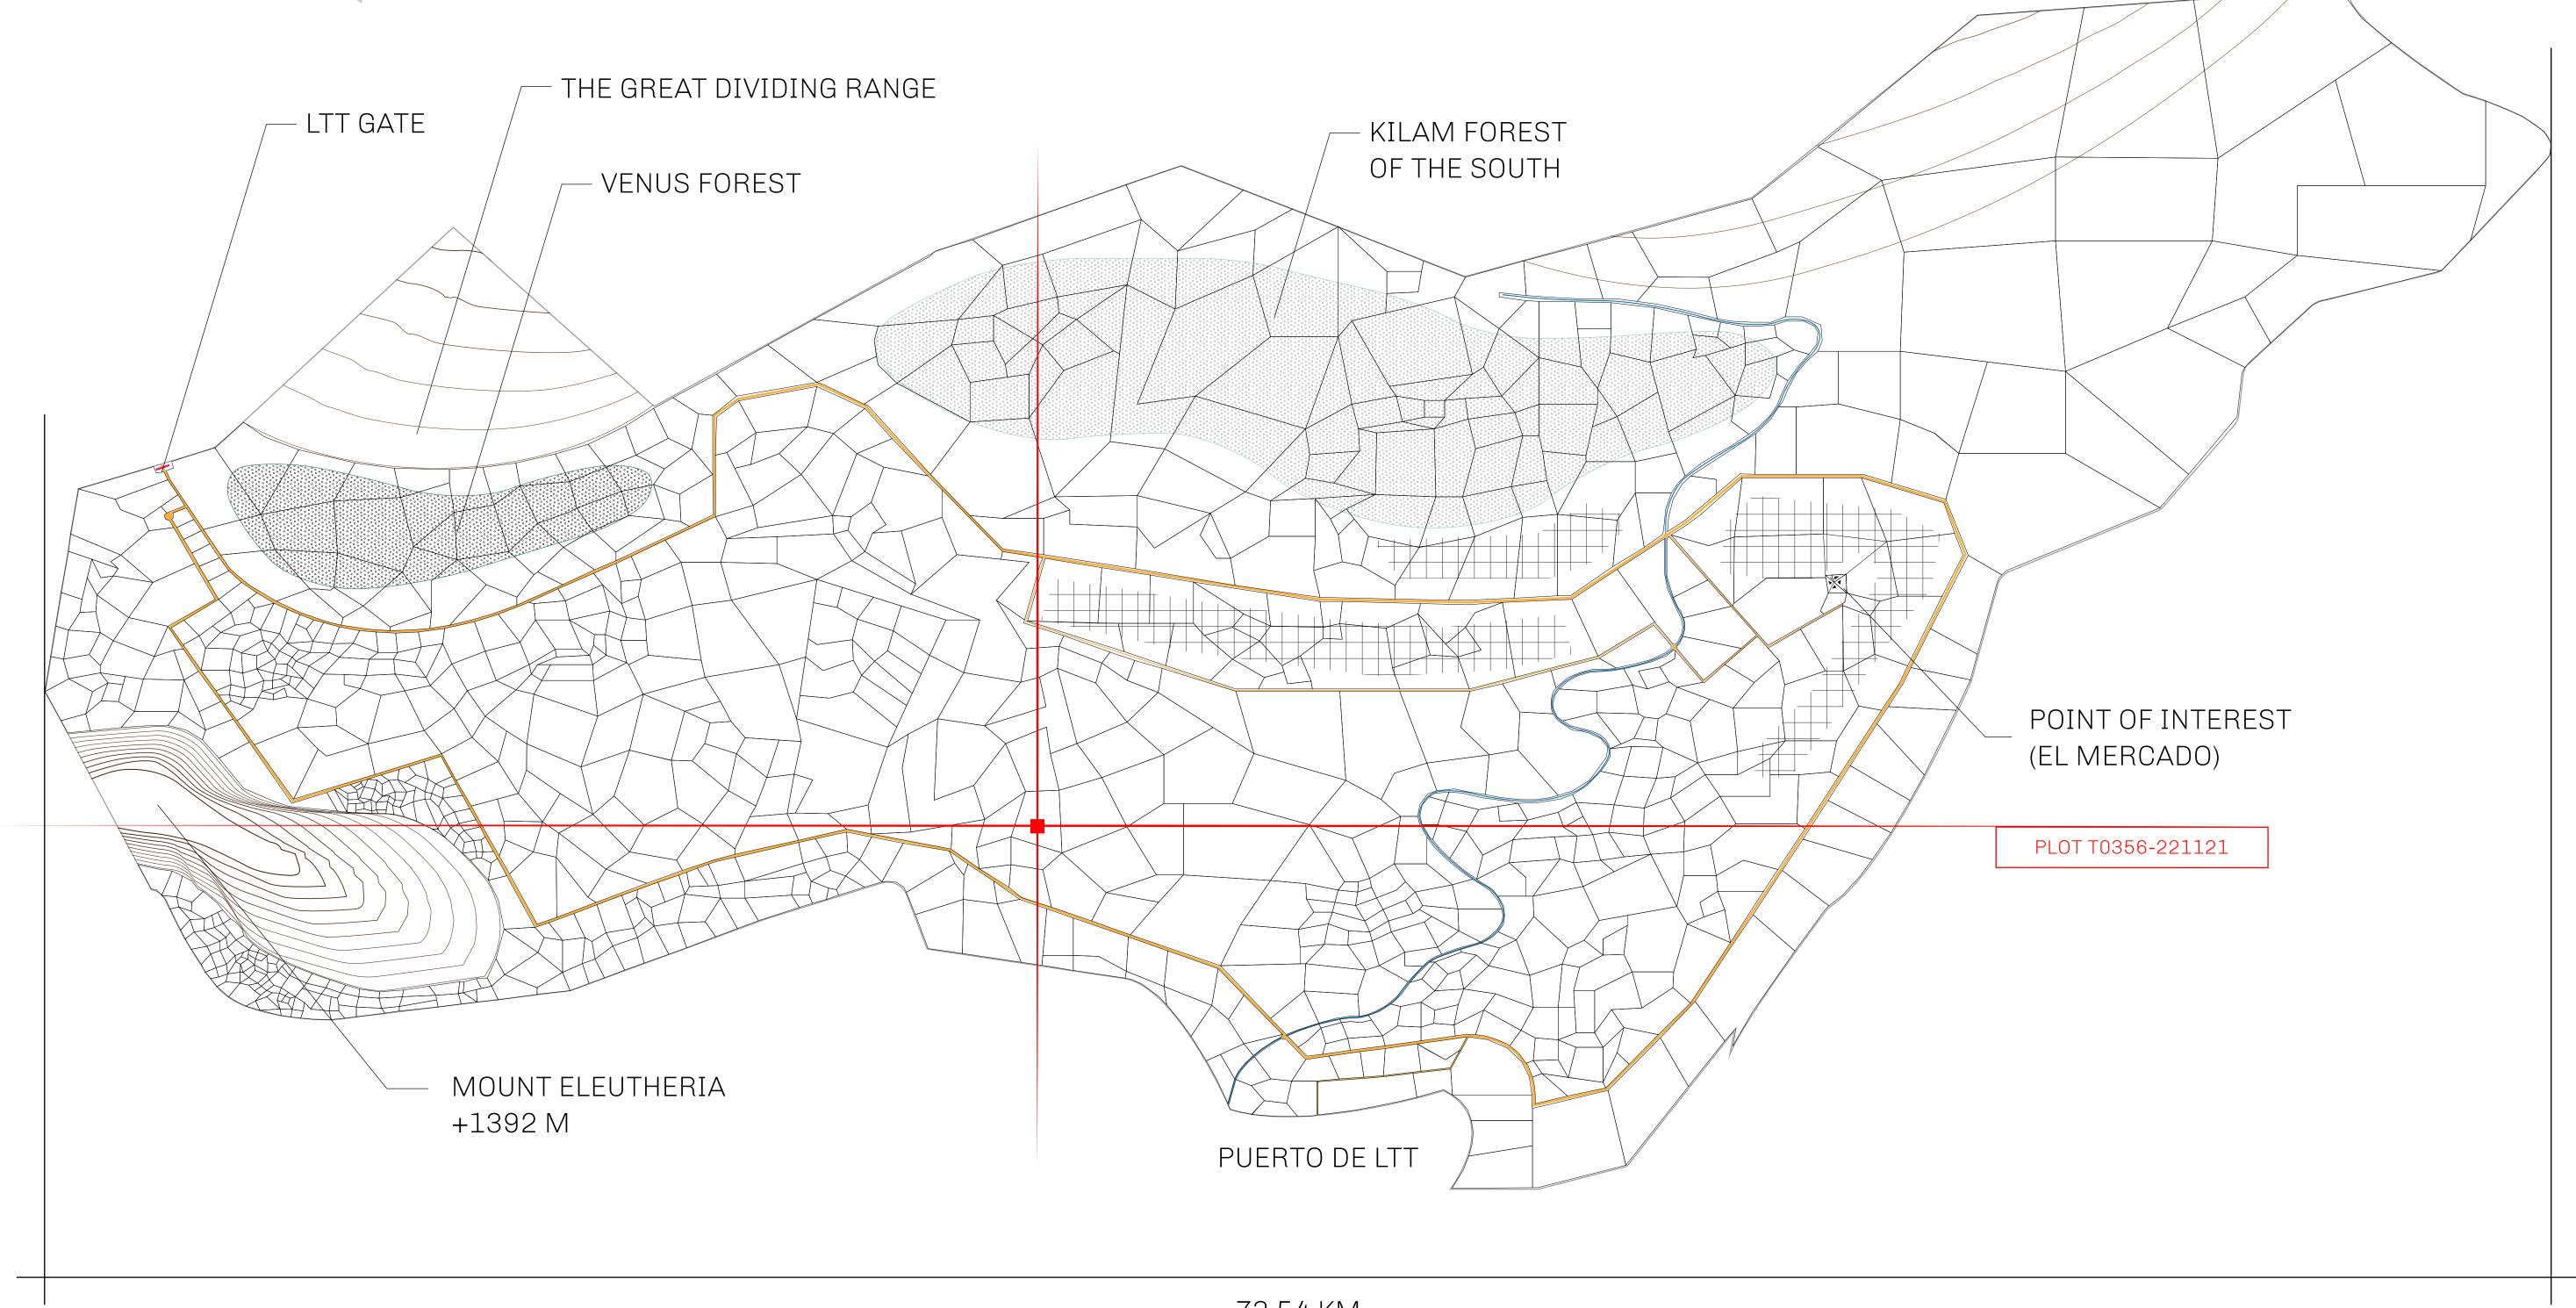

## THE SPANISH ARMADA

The most flamboyant of all of the states, this Spanish-speaking territory houses a clash of cultures. From the LTT trades in the El Mercado district to the solicitations for invites to the Great Empire, and even the traveling Caravans, it is a transient place; people are always on the move on the way to the Great Empire or a trek through the Dividing Range to the Royaume De Satoshi. Commerce uses derivations of LTT such as LTTE, LTTB, and LTTC.

## GEOGRAPHY

COASTLINE
BORDERS
HIGHEST POINT
LOWEST POINT
PLOTS
SCALE

193.03 KM (119.94 MILES)
OCEAN, THE GREAT EMPIRE
MT ELEUTHERIA +1392 M
PUERTO DE LTT 0 M

1045

1:50000