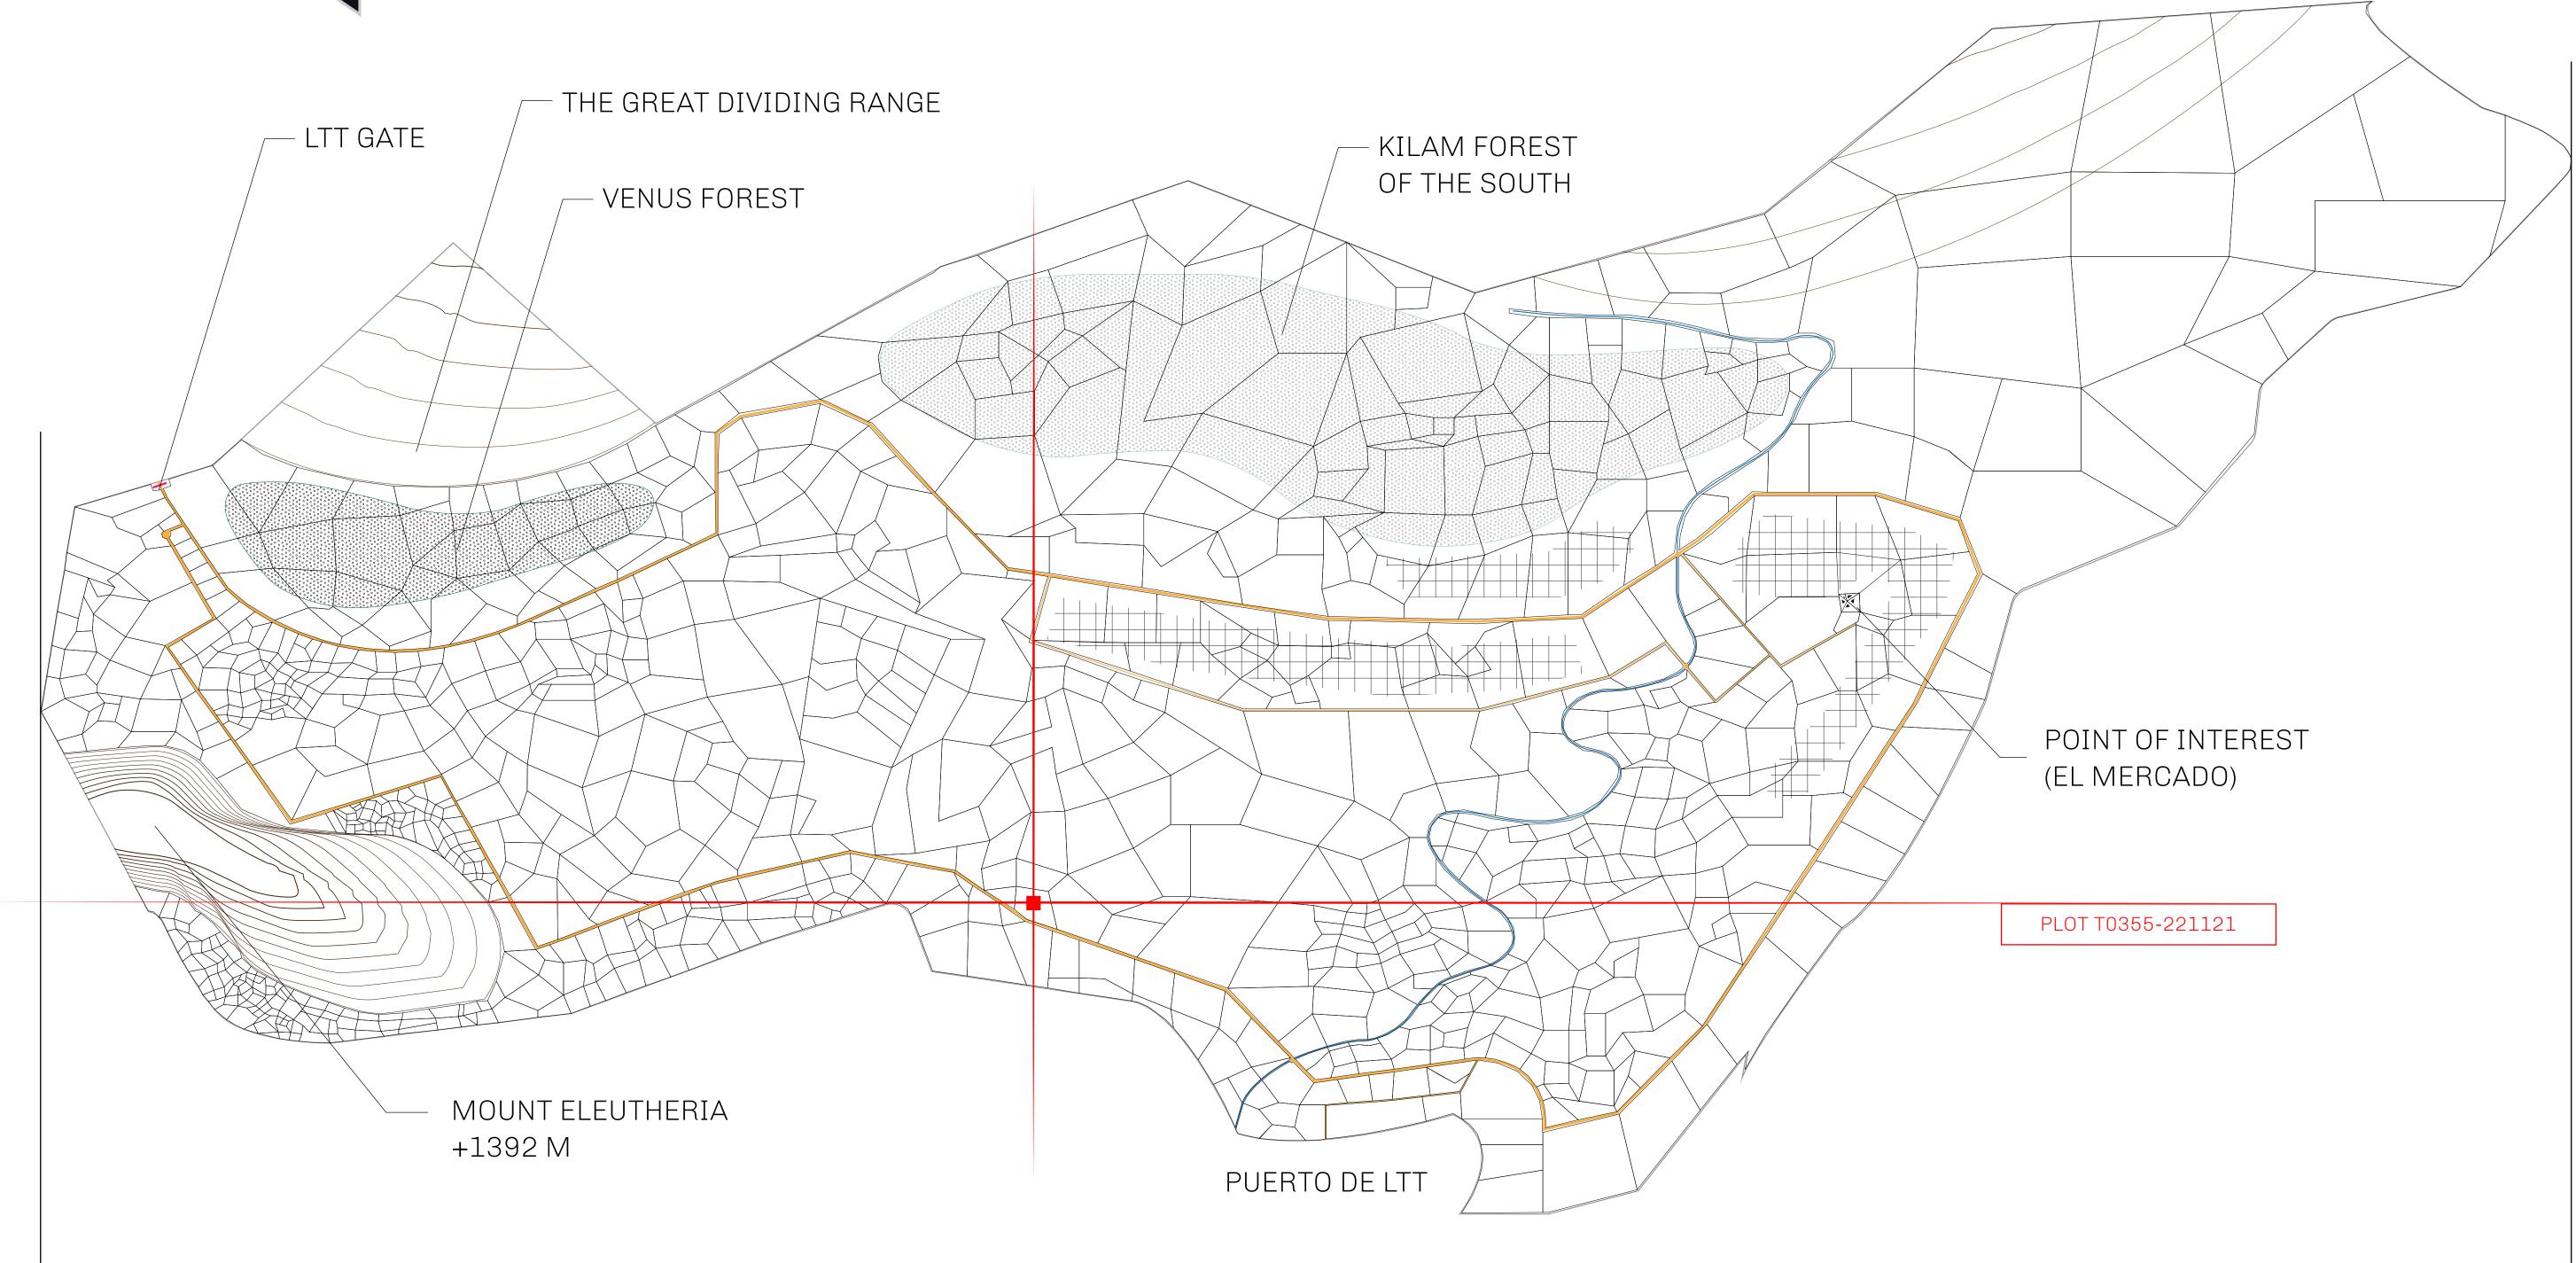

## THE SPANISH ARMADA

The most flamboyant of all of the states, this Spanish-speaking territory houses a clash of cultures. From the LTT trades in the El Mercado district to the solicitations for invites to the Great Empire, and even the traveling Caravans, it is a transient place; people are always on the move on the way to the Great Empire or a trek through the Dividing Range to the Royaume De Satoshi. Commerce uses derivations of LTT such as LTTE, LTTB, and LTTC.

## GEOGRAPHY

COASTLINE BORDERS HIGHEST POINT LOWEST POINT PLOTS SCALE 193.03 KM (119.94 MILES) OCEAN, THE GREAT EMPIRE MT ELEUTHERIA +1392 M PUERTO DE LTT 0 M 1045 1:50000