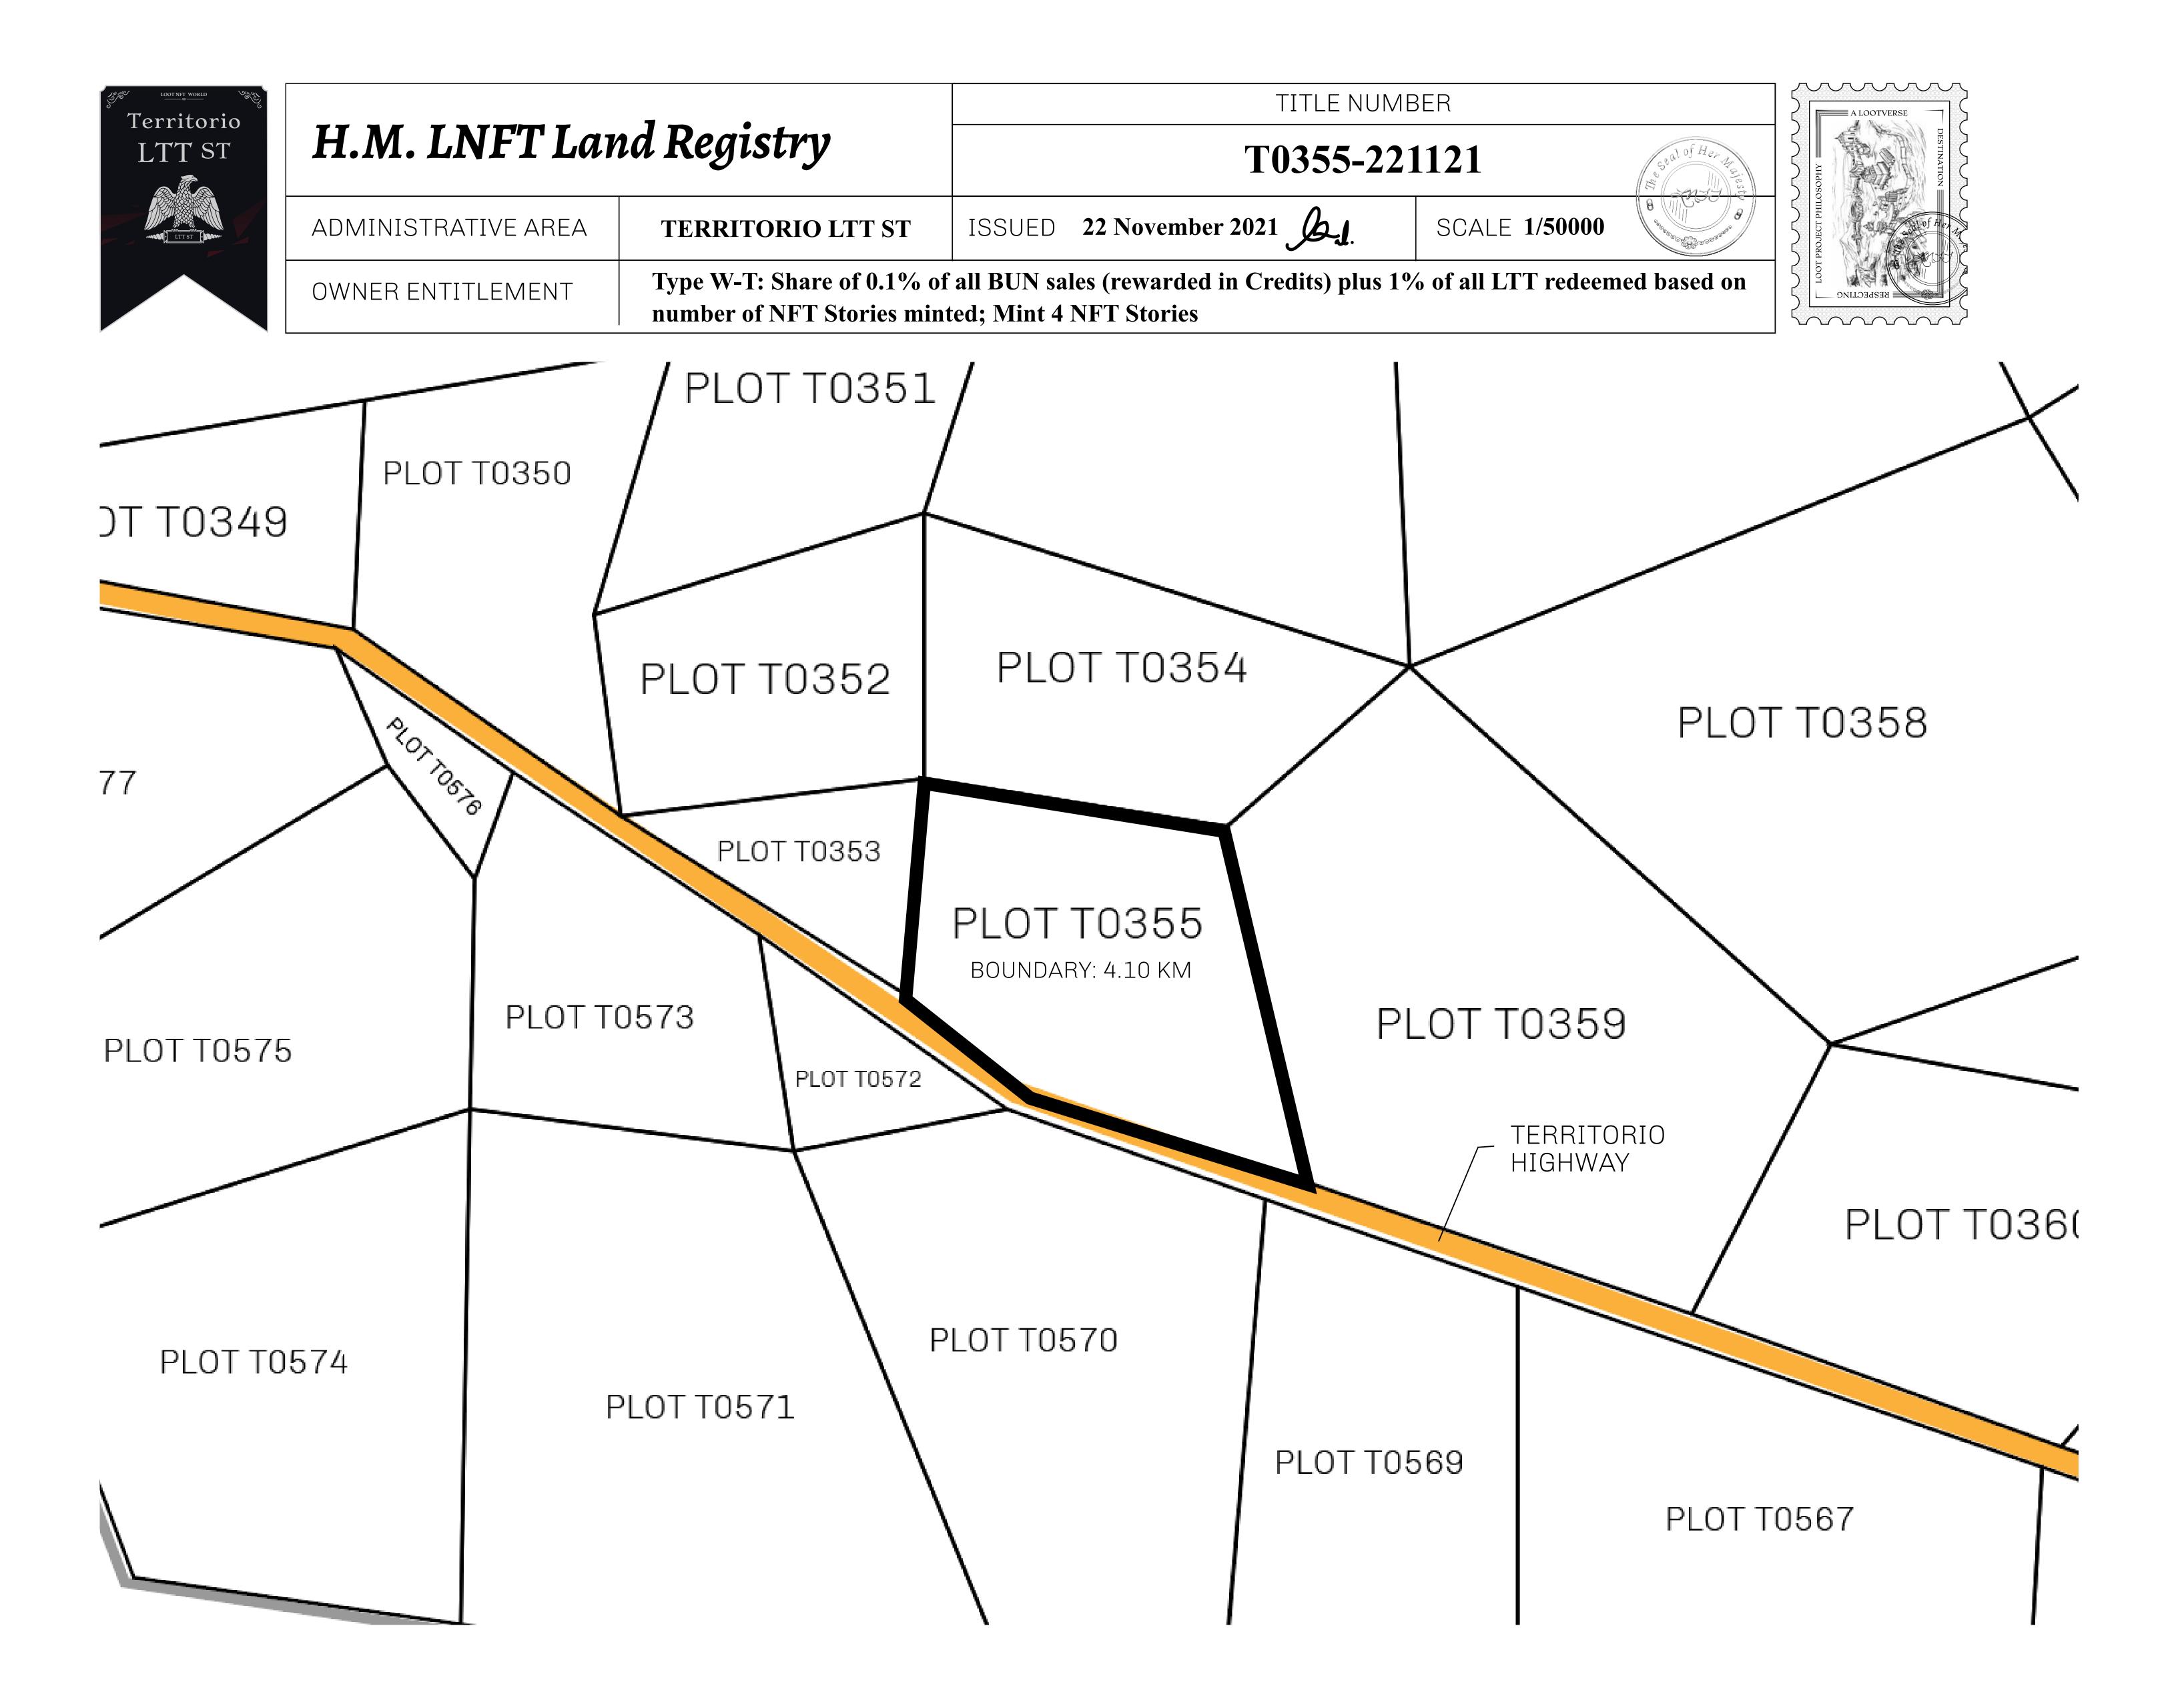

## GEOGRAPHY

COASTLINE BORDERS HIGHEST POINT LOWEST POINT PLOTS SCALE 193.03 KM (119.94 MILES) OCEAN, THE GREAT EMPIRE MT ELEUTHERIA +1392 M PUERTO DE LTT 0 M 1045 1:50000