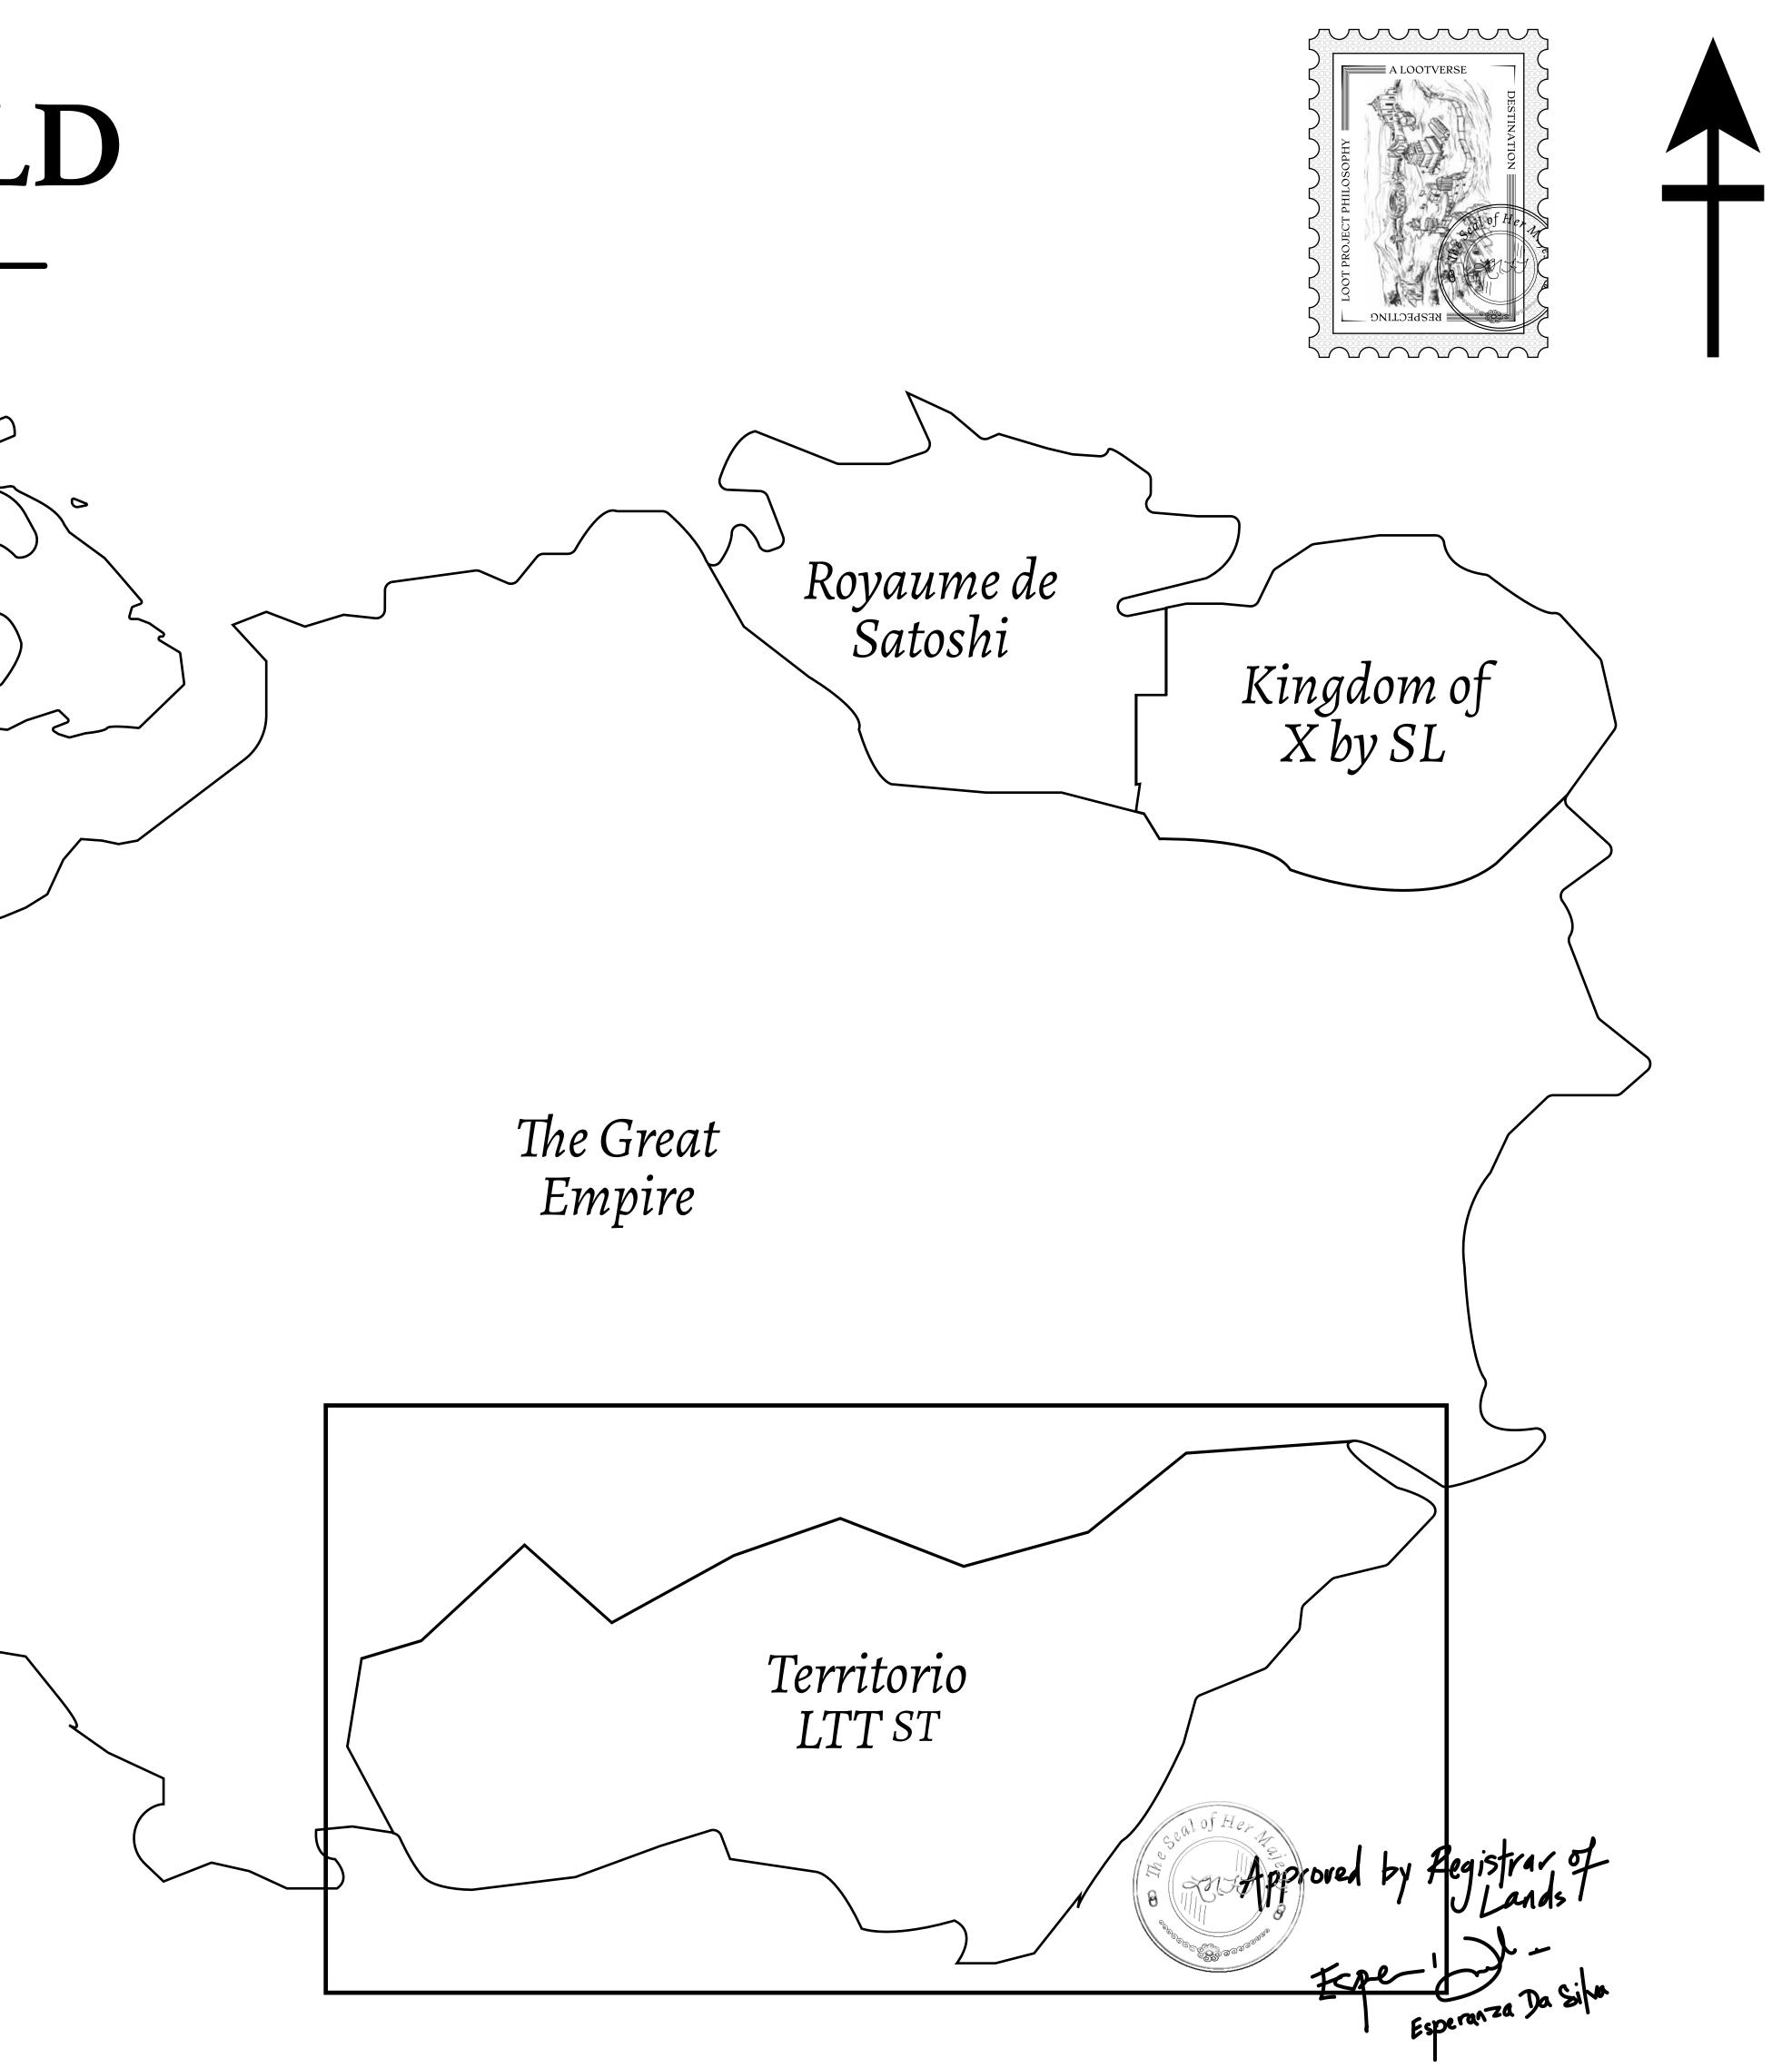

## THE SPANISH ARMADA

The most flamboyant of all of the states, this Spanish-speaking territory houses a clash of cultures. From the LTT trades in the El Mercado district to the solicitations for invites to the Great Empire, and even the traveling Caravans, it is a transient place; people are always on the move on the way to the Great Empire or a trek through the Dividing Range to the Royaume De Satoshi. Commerce uses derivations of LTT such as LTTE, LTTB, and LTTC.

## GEOGRAPHY

COASTLINE BORDERS HIGHEST POINT LOWEST POINT PLOTS SCALE 193.03 KM (119.94 MILES) OCEAN, THE GREAT EMPIRE MT ELEUTHERIA +1392 M PUERTO DE LTT 0 M 1045 1:50000