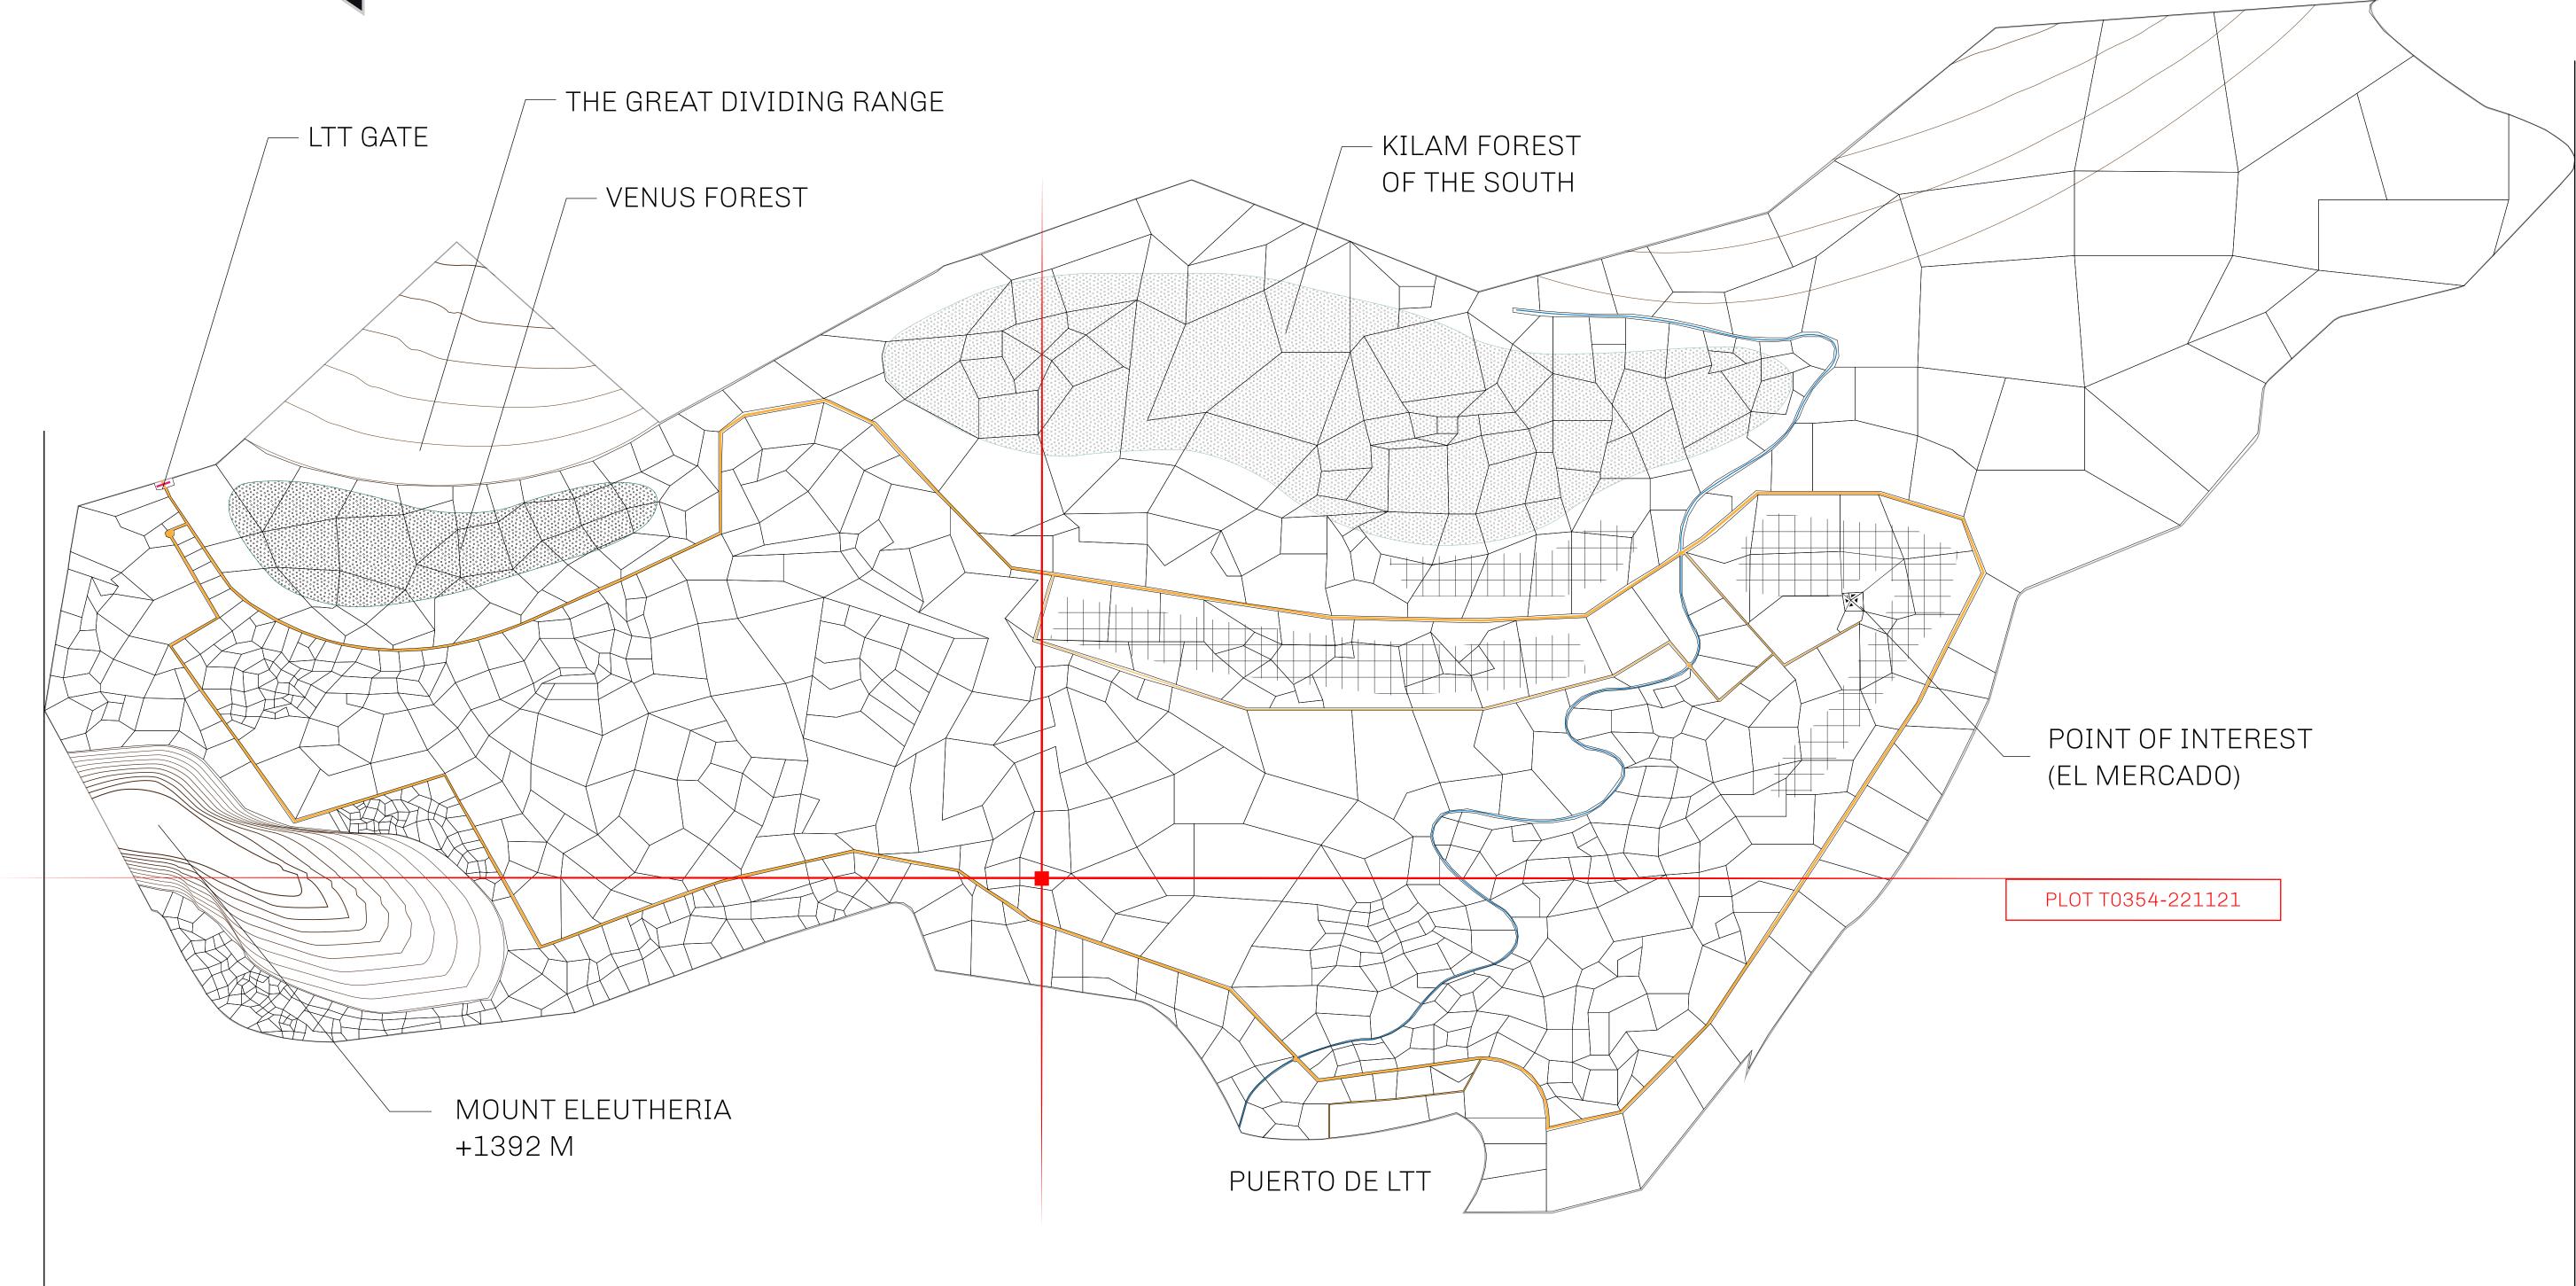

## THE SPANISH ARMADA

The most flamboyant of all of the states, this Spanish-speaking territory houses a clash of cultures. From the LTT trades in the El Mercado district to the solicitations for invites to the Great Empire, and even the traveling Caravans, it is a transient place; people are always on the move on the way to the Great Empire or a trek through the Dividing Range to the Royaume De Satoshi. Commerce uses derivations of LTT such as LTTE, LTTB, and LTTC.

## GEOGRAPHY

COASTLINE BORDERS HIGHEST POINT LOWEST POINT PLOTS SCALE 193.03 KM (119.94 MILES) OCEAN, THE GREAT EMPIRE MT ELEUTHERIA +1392 M PUERTO DE LTT 0 M 1045 1:50000

73.54 KM