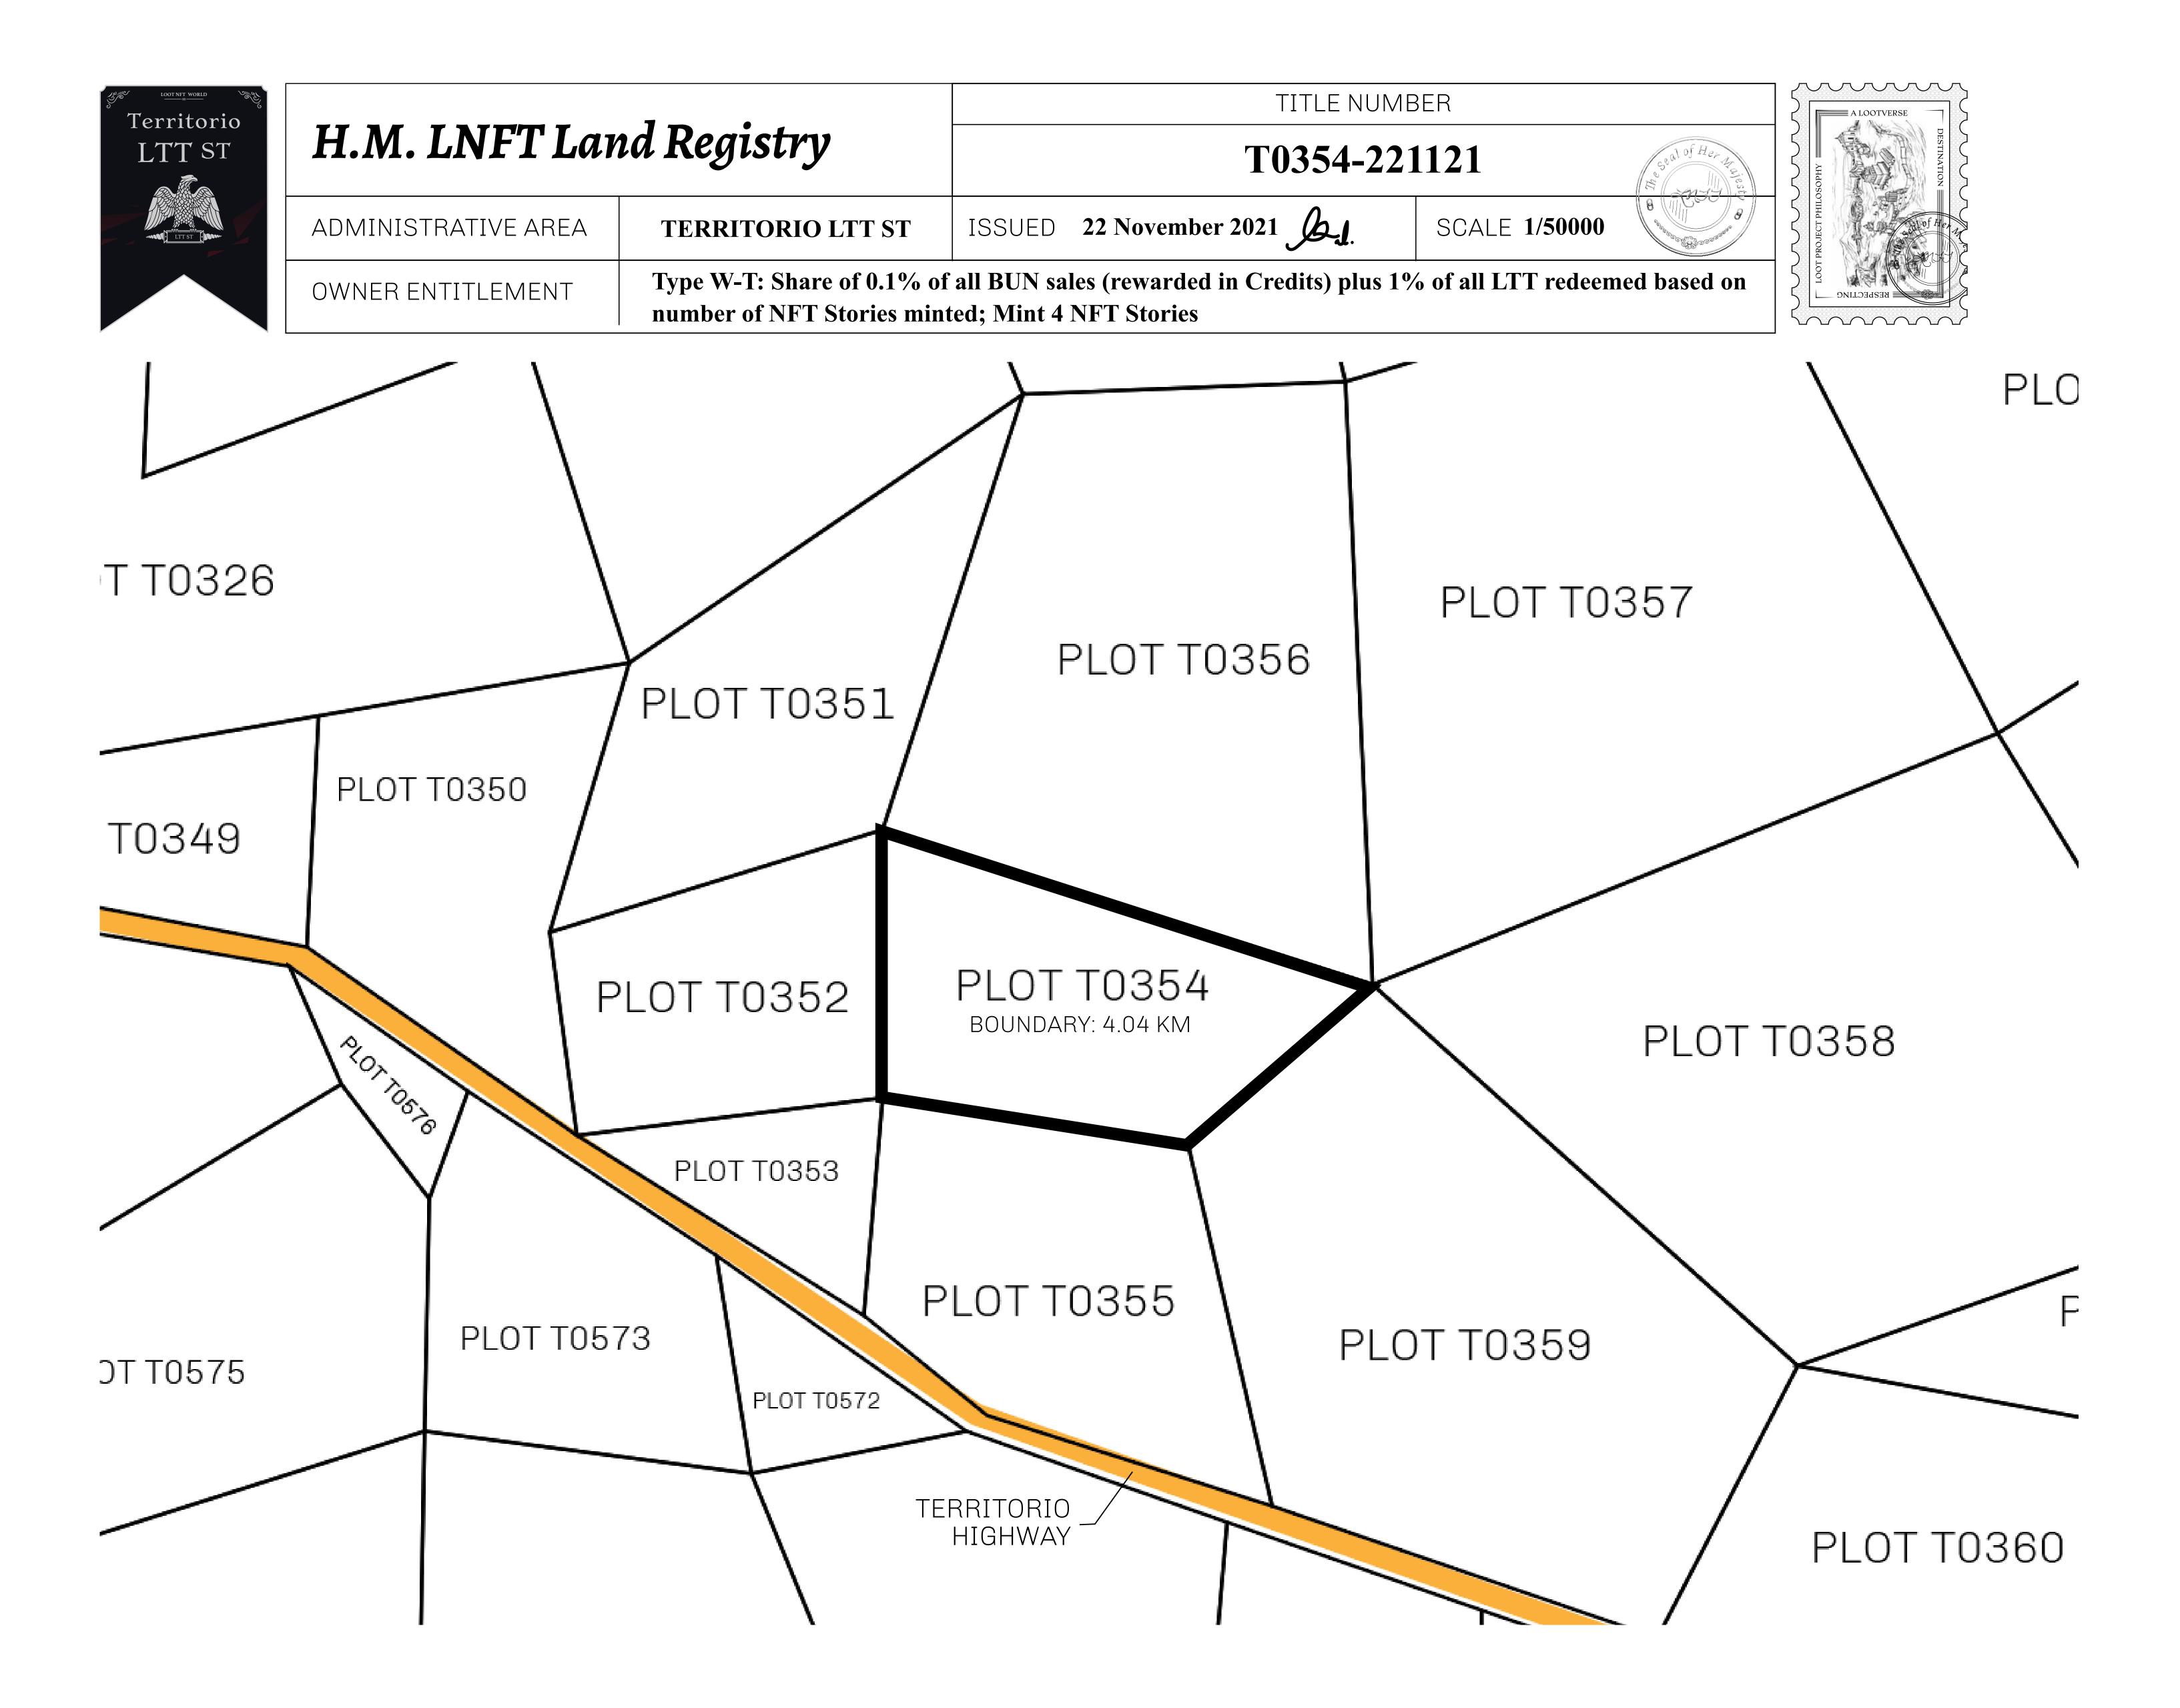

## GEOGRAPHY

COASTLINE BORDERS HIGHEST POINT LOWEST POINT PLOTS SCALE 193.03 KM (119.94 MILES) OCEAN, THE GREAT EMPIRE MT ELEUTHERIA +1392 M PUERTO DE LTT 0 M 1045 1:50000

73.54 KM