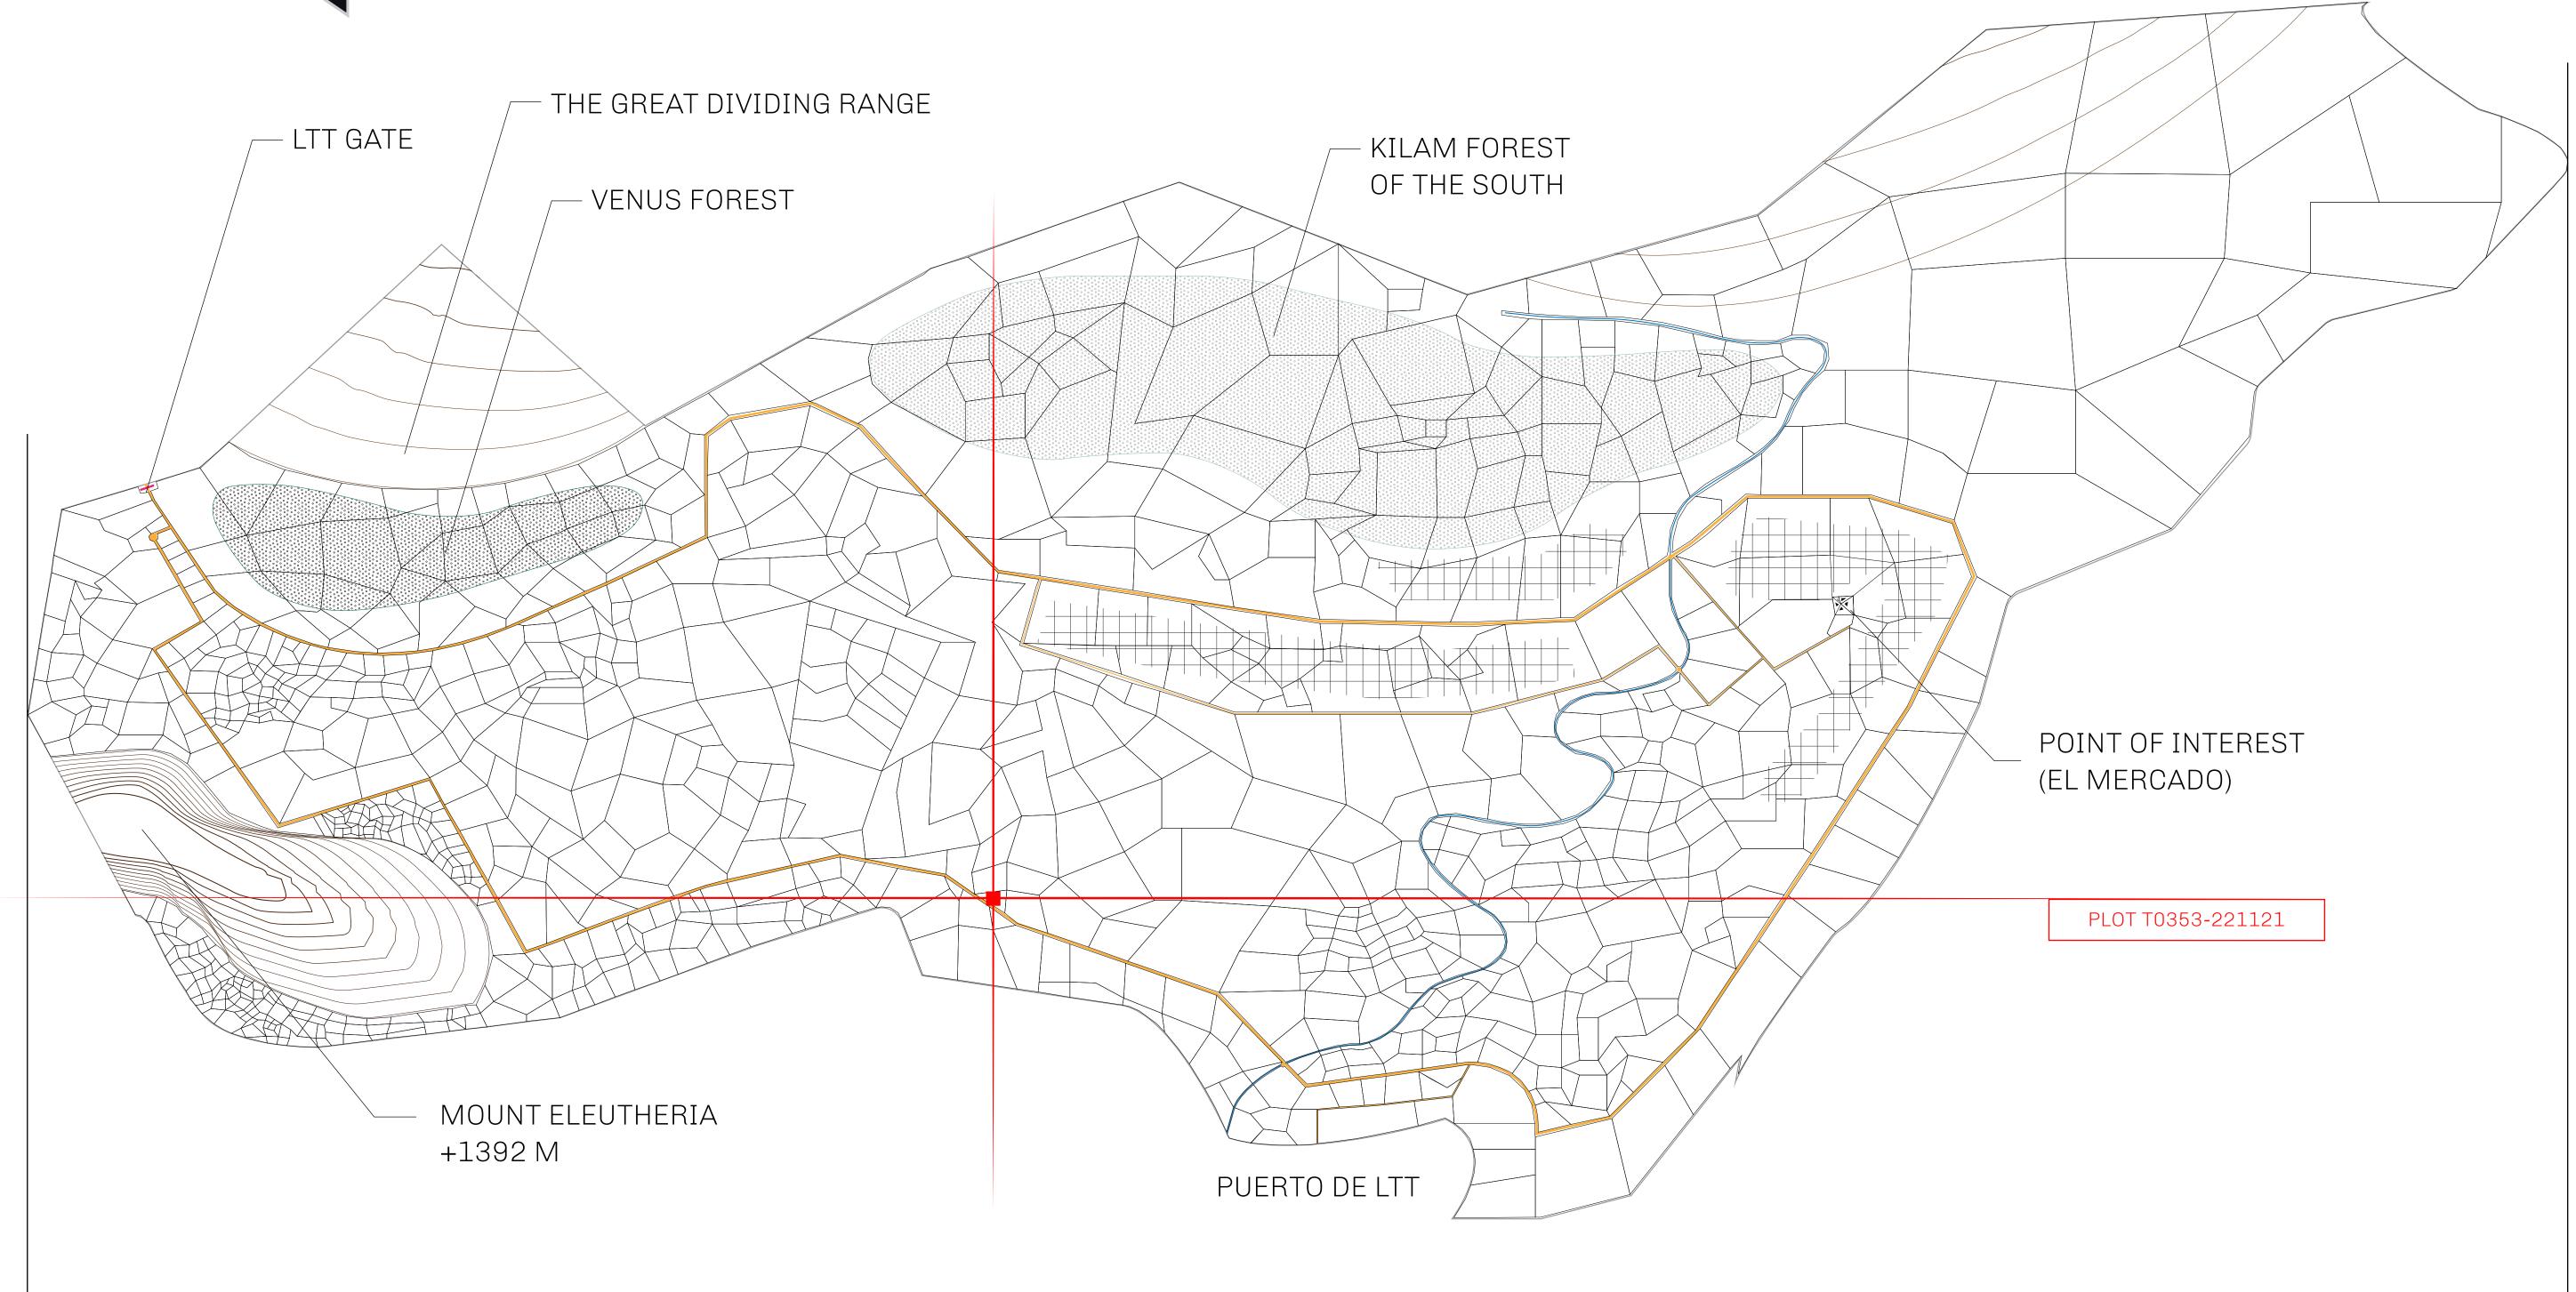

## THE SPANISH ARMADA

The most flamboyant of all of the states, this Spanish-speaking territory houses a clash of cultures. From the LTT trades in the El Mercado district to the solicitations for invites to the Great Empire, and even the traveling Caravans, it is a transient place; people are always on the move on the way to the Great Empire or a trek through the Dividing Range to the Royaume De Satoshi. Commerce uses derivations of LTT such as LTTE, LTTB, and LTTC.

## GEOGRAPHY

COASTLINE BORDERS HIGHEST POINT LOWEST POINT PLOTS SCALE 193.03 KM (119.94 MILES) OCEAN, THE GREAT EMPIRE MT ELEUTHERIA +1392 M PUERTO DE LTT 0 M 1045 1:50000

73.54 KM