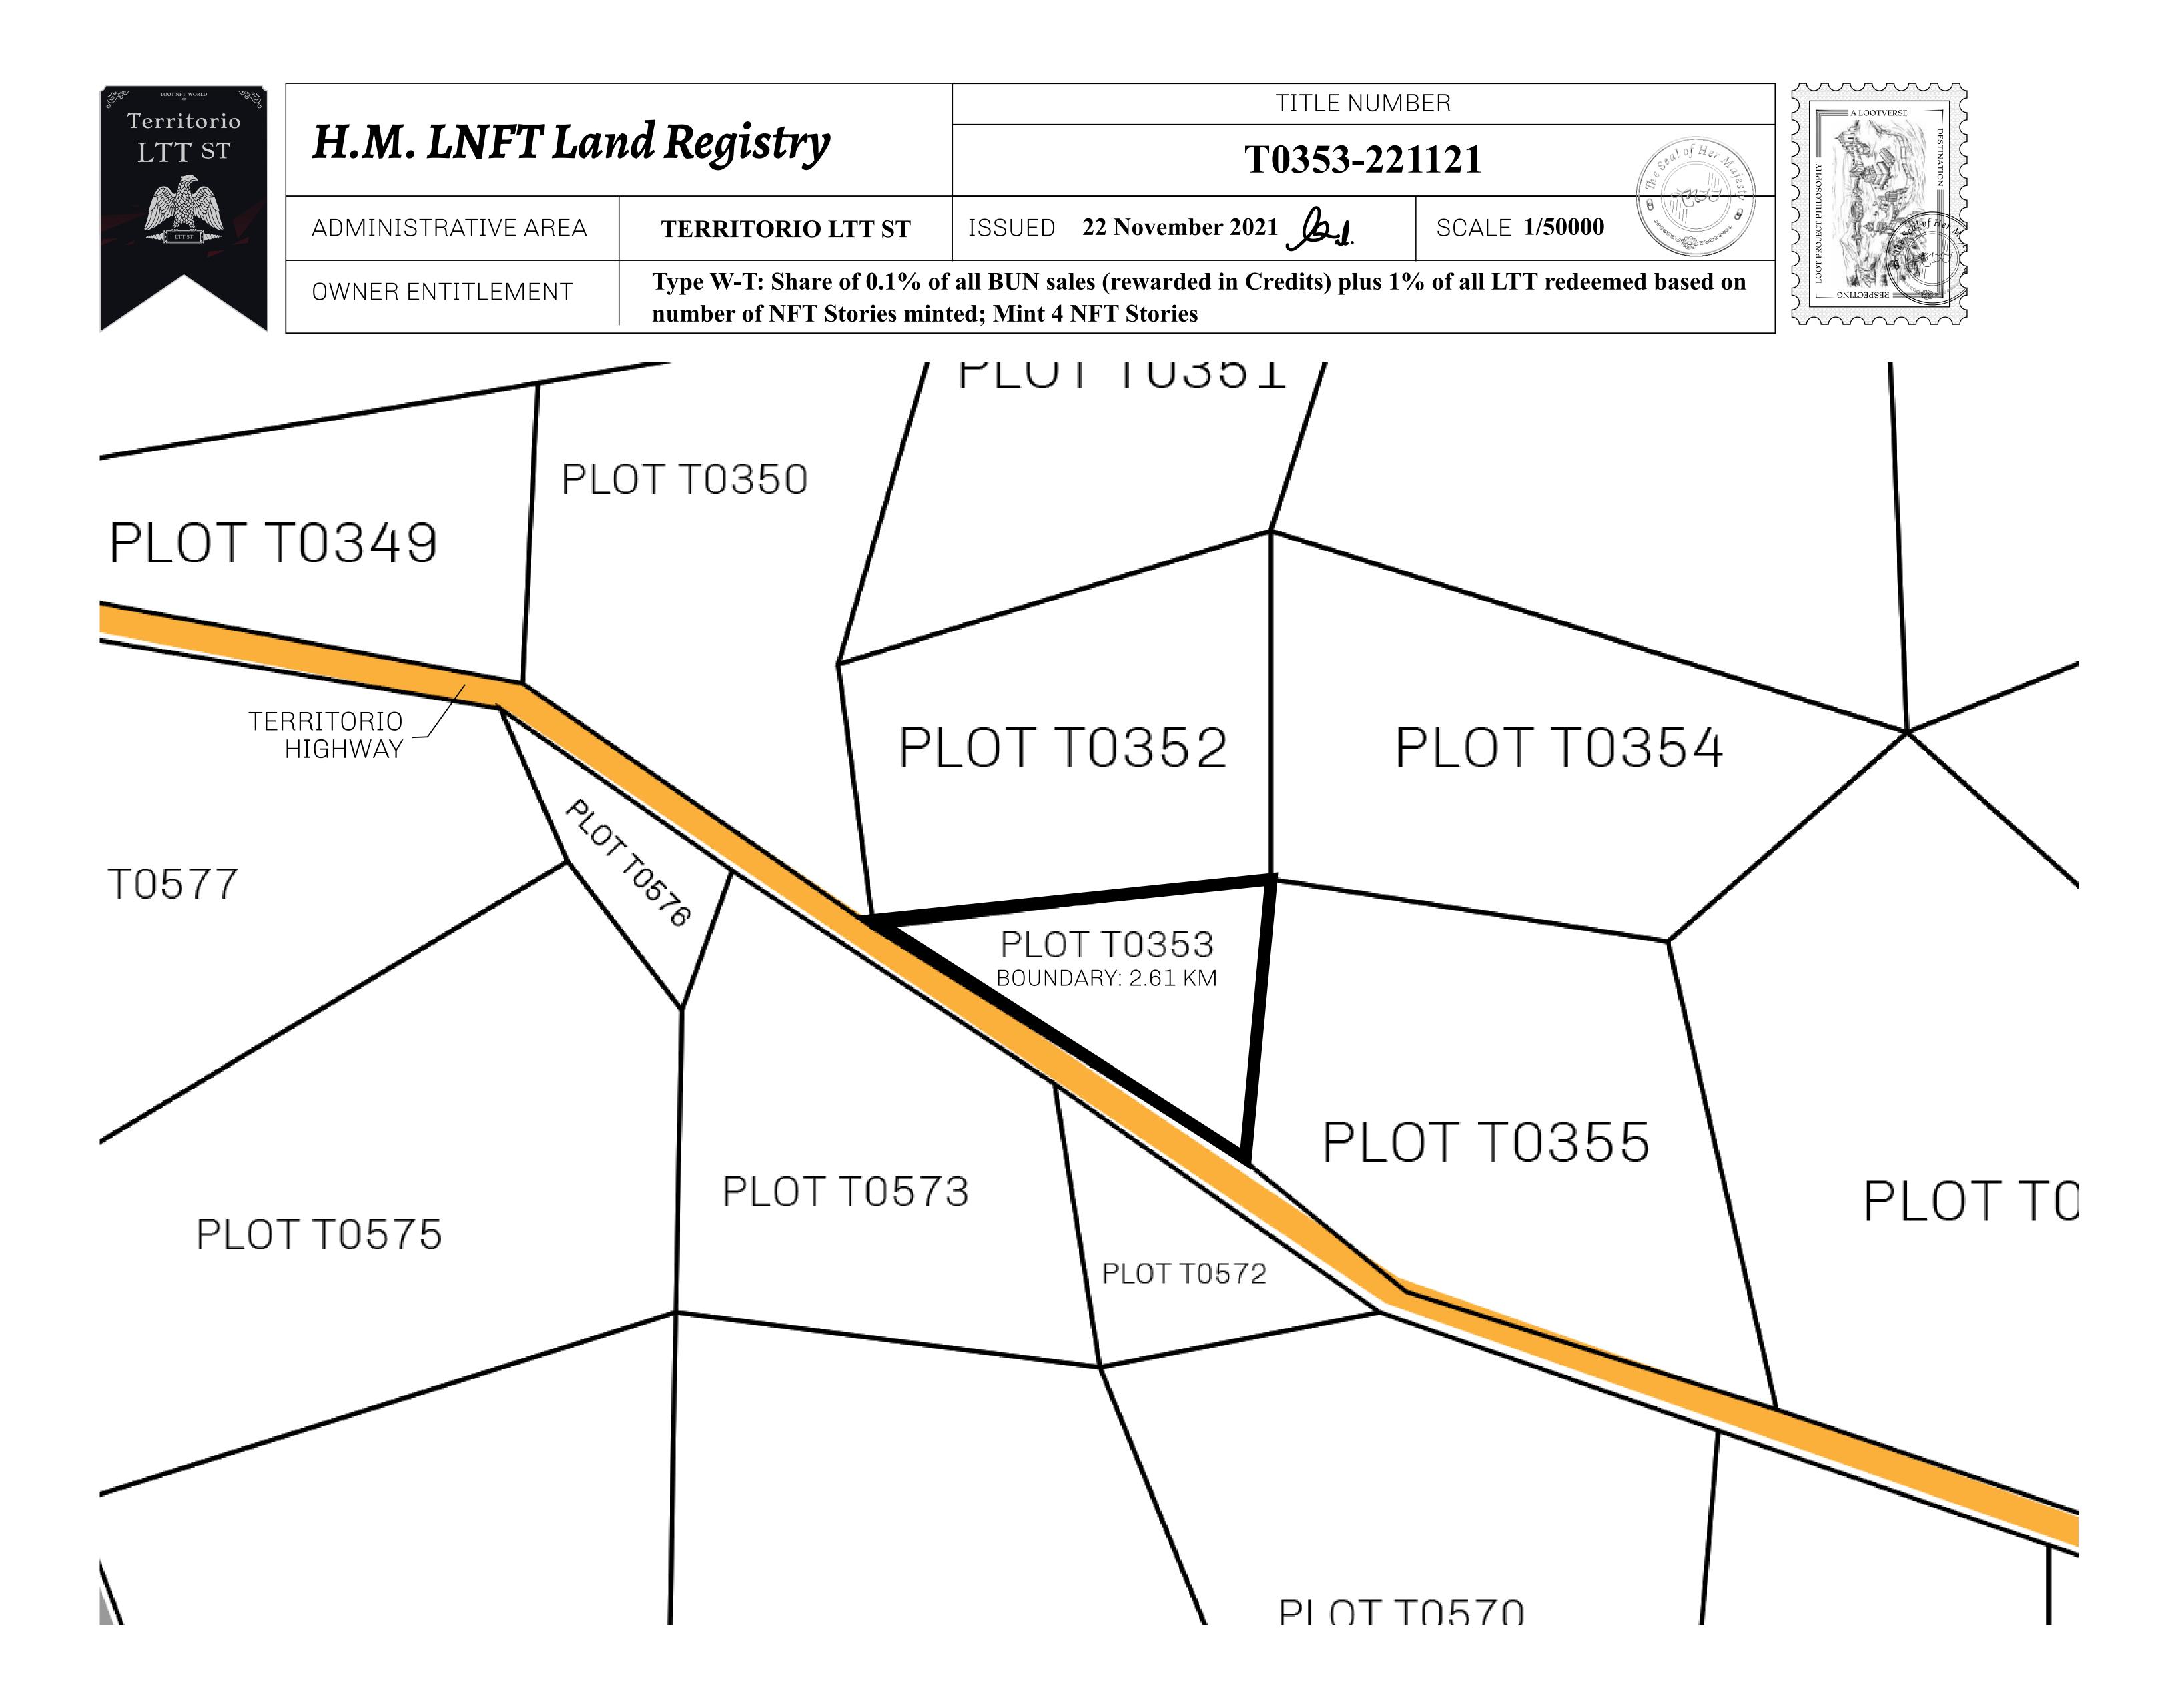

## GEOGRAPHY

COASTLINE BORDERS HIGHEST POINT LOWEST POINT PLOTS SCALE 193.03 KM (119.94 MILES) OCEAN, THE GREAT EMPIRE MT ELEUTHERIA +1392 M PUERTO DE LTT 0 M 1045 1:50000

73.54 KM