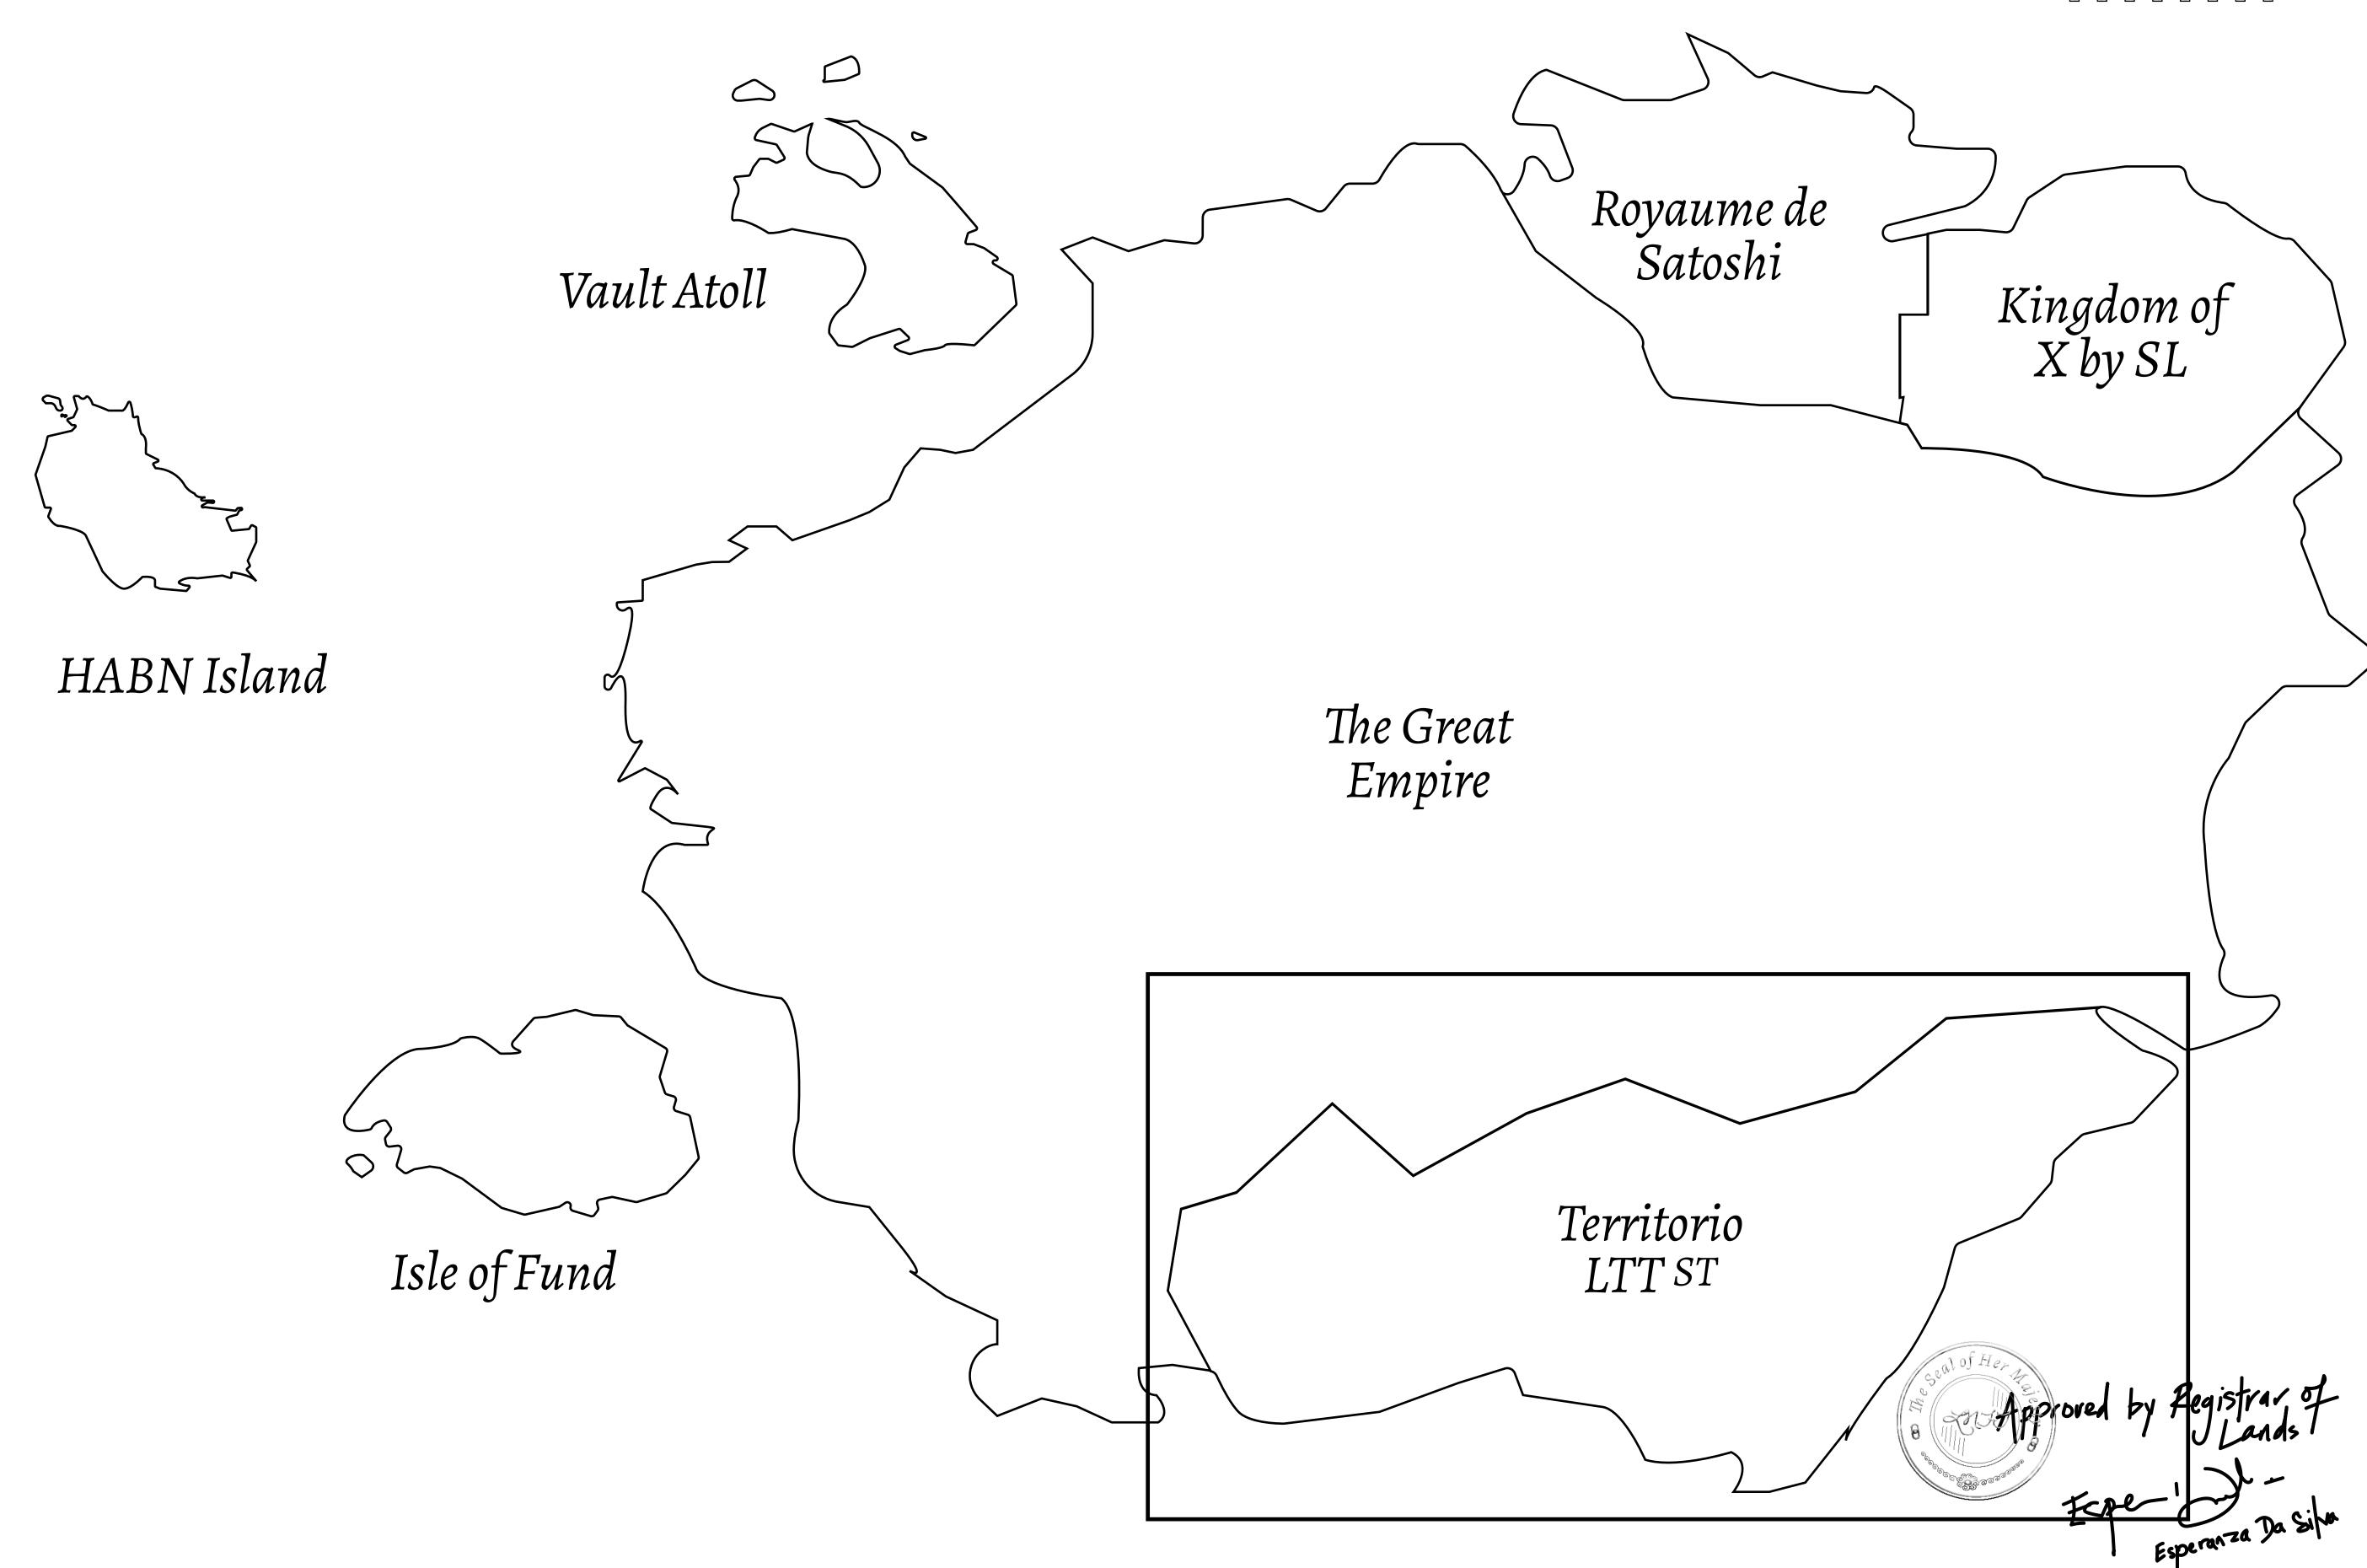

## THE SPANISH ARMADA

The most flamboyant of all of the states, this Spanish-speaking territory houses a clash of cultures. From the LTT trades in the El Mercado district to the solicitations for invites to the Great Empire, and even the traveling Caravans, it is a transient place; people are always on the move on the way to the Great Empire or a trek through the Dividing Range to the Royaume De Satoshi. Commerce uses derivations of LTT such as LTTE, LTTB, and LTTC.

## GEOGRAPHY

COASTLINE
BORDERS
HIGHEST POINT
LOWEST POINT
PLOTS
SCALE

193.03 KM (119.94 MILES)
OCEAN, THE GREAT EMPIRE
MT ELEUTHERIA +1392 M
PUERTO DE LTT 0 M
1045

1:50000

## H.M. LNFT Land Registry

TITLE NUMBER

T0352-221121

ADMINISTRATIVE AREA

TERRITORIO LTT ST

ISSUED 22 November 2021

SCALE **1/50000** 

OWNER ENTITLEMENT