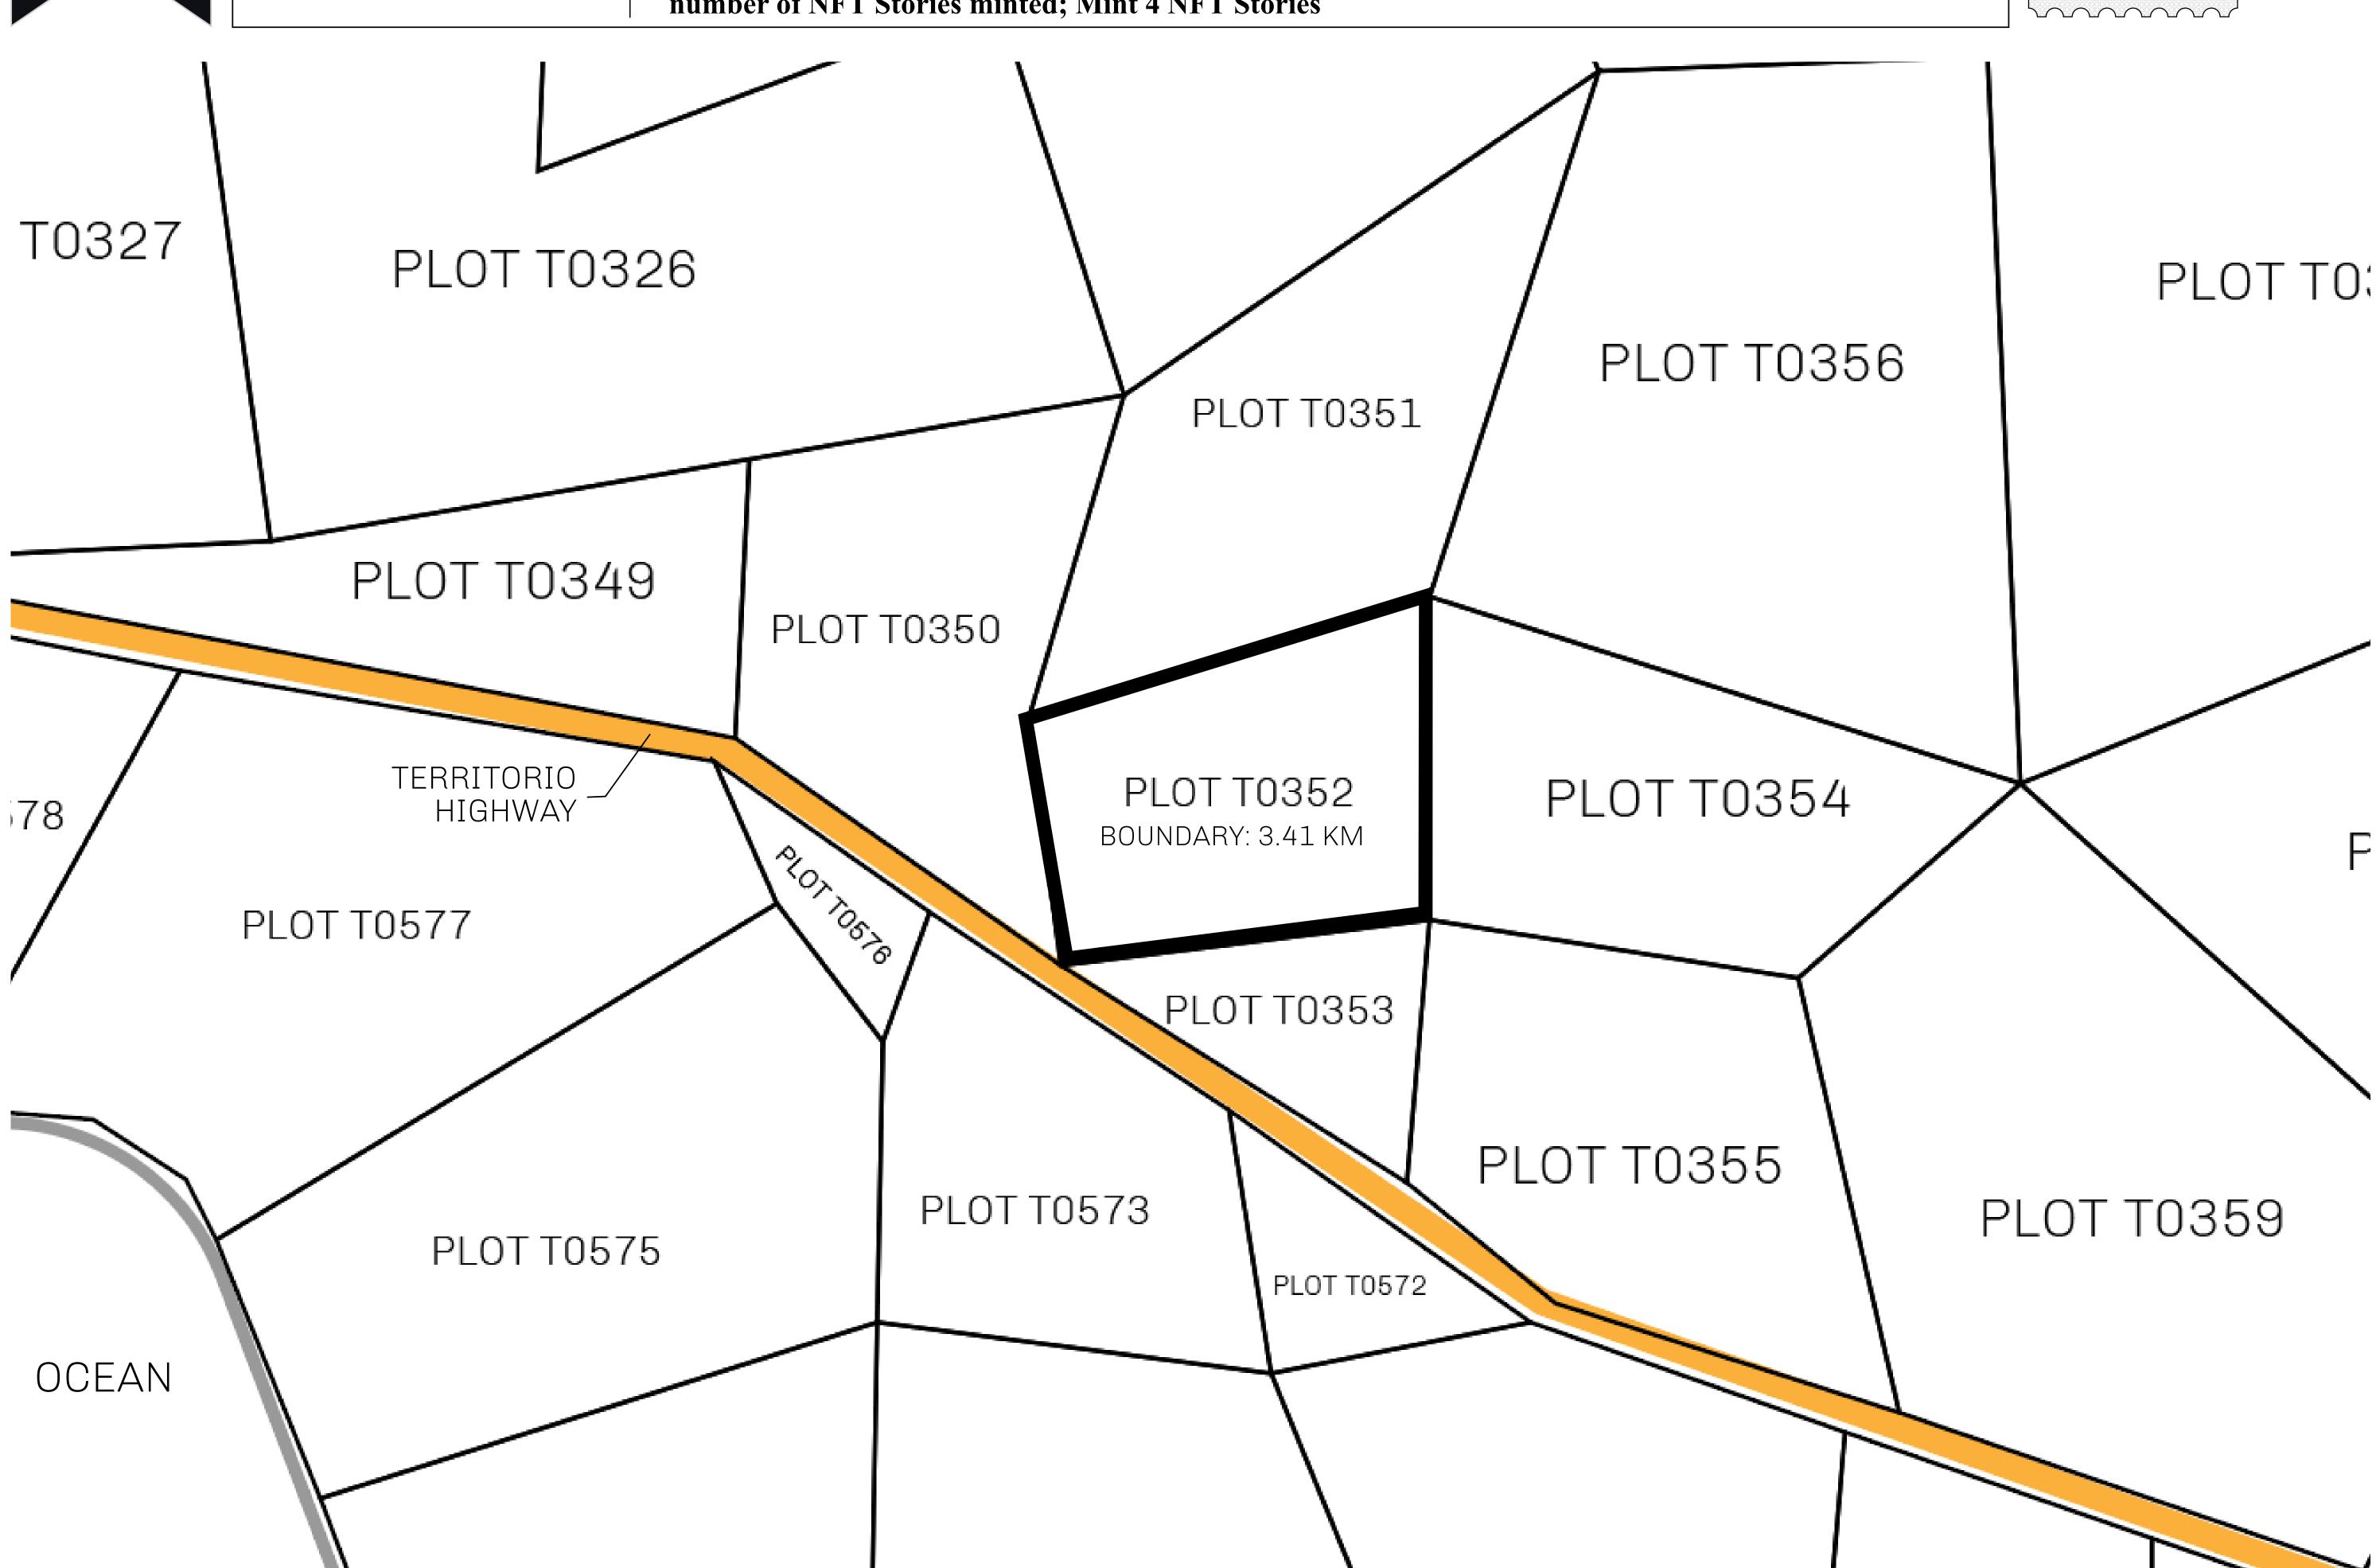

## H.M. LNFT Land Registry

TITLE NUMBER

T0352-221121

ADMINISTRATIVE AREA

TERRITORIO LTT ST

ISSUED 22 November 2021

SCALE **1/50000** 

OWNER ENTITLEMENT

Type W-T: Share of 0.1% of all BUN sales (rewarded in Credits) plus 1% of all LTT redeemed based on number of NFT Stories minted; Mint 4 NFT Stories