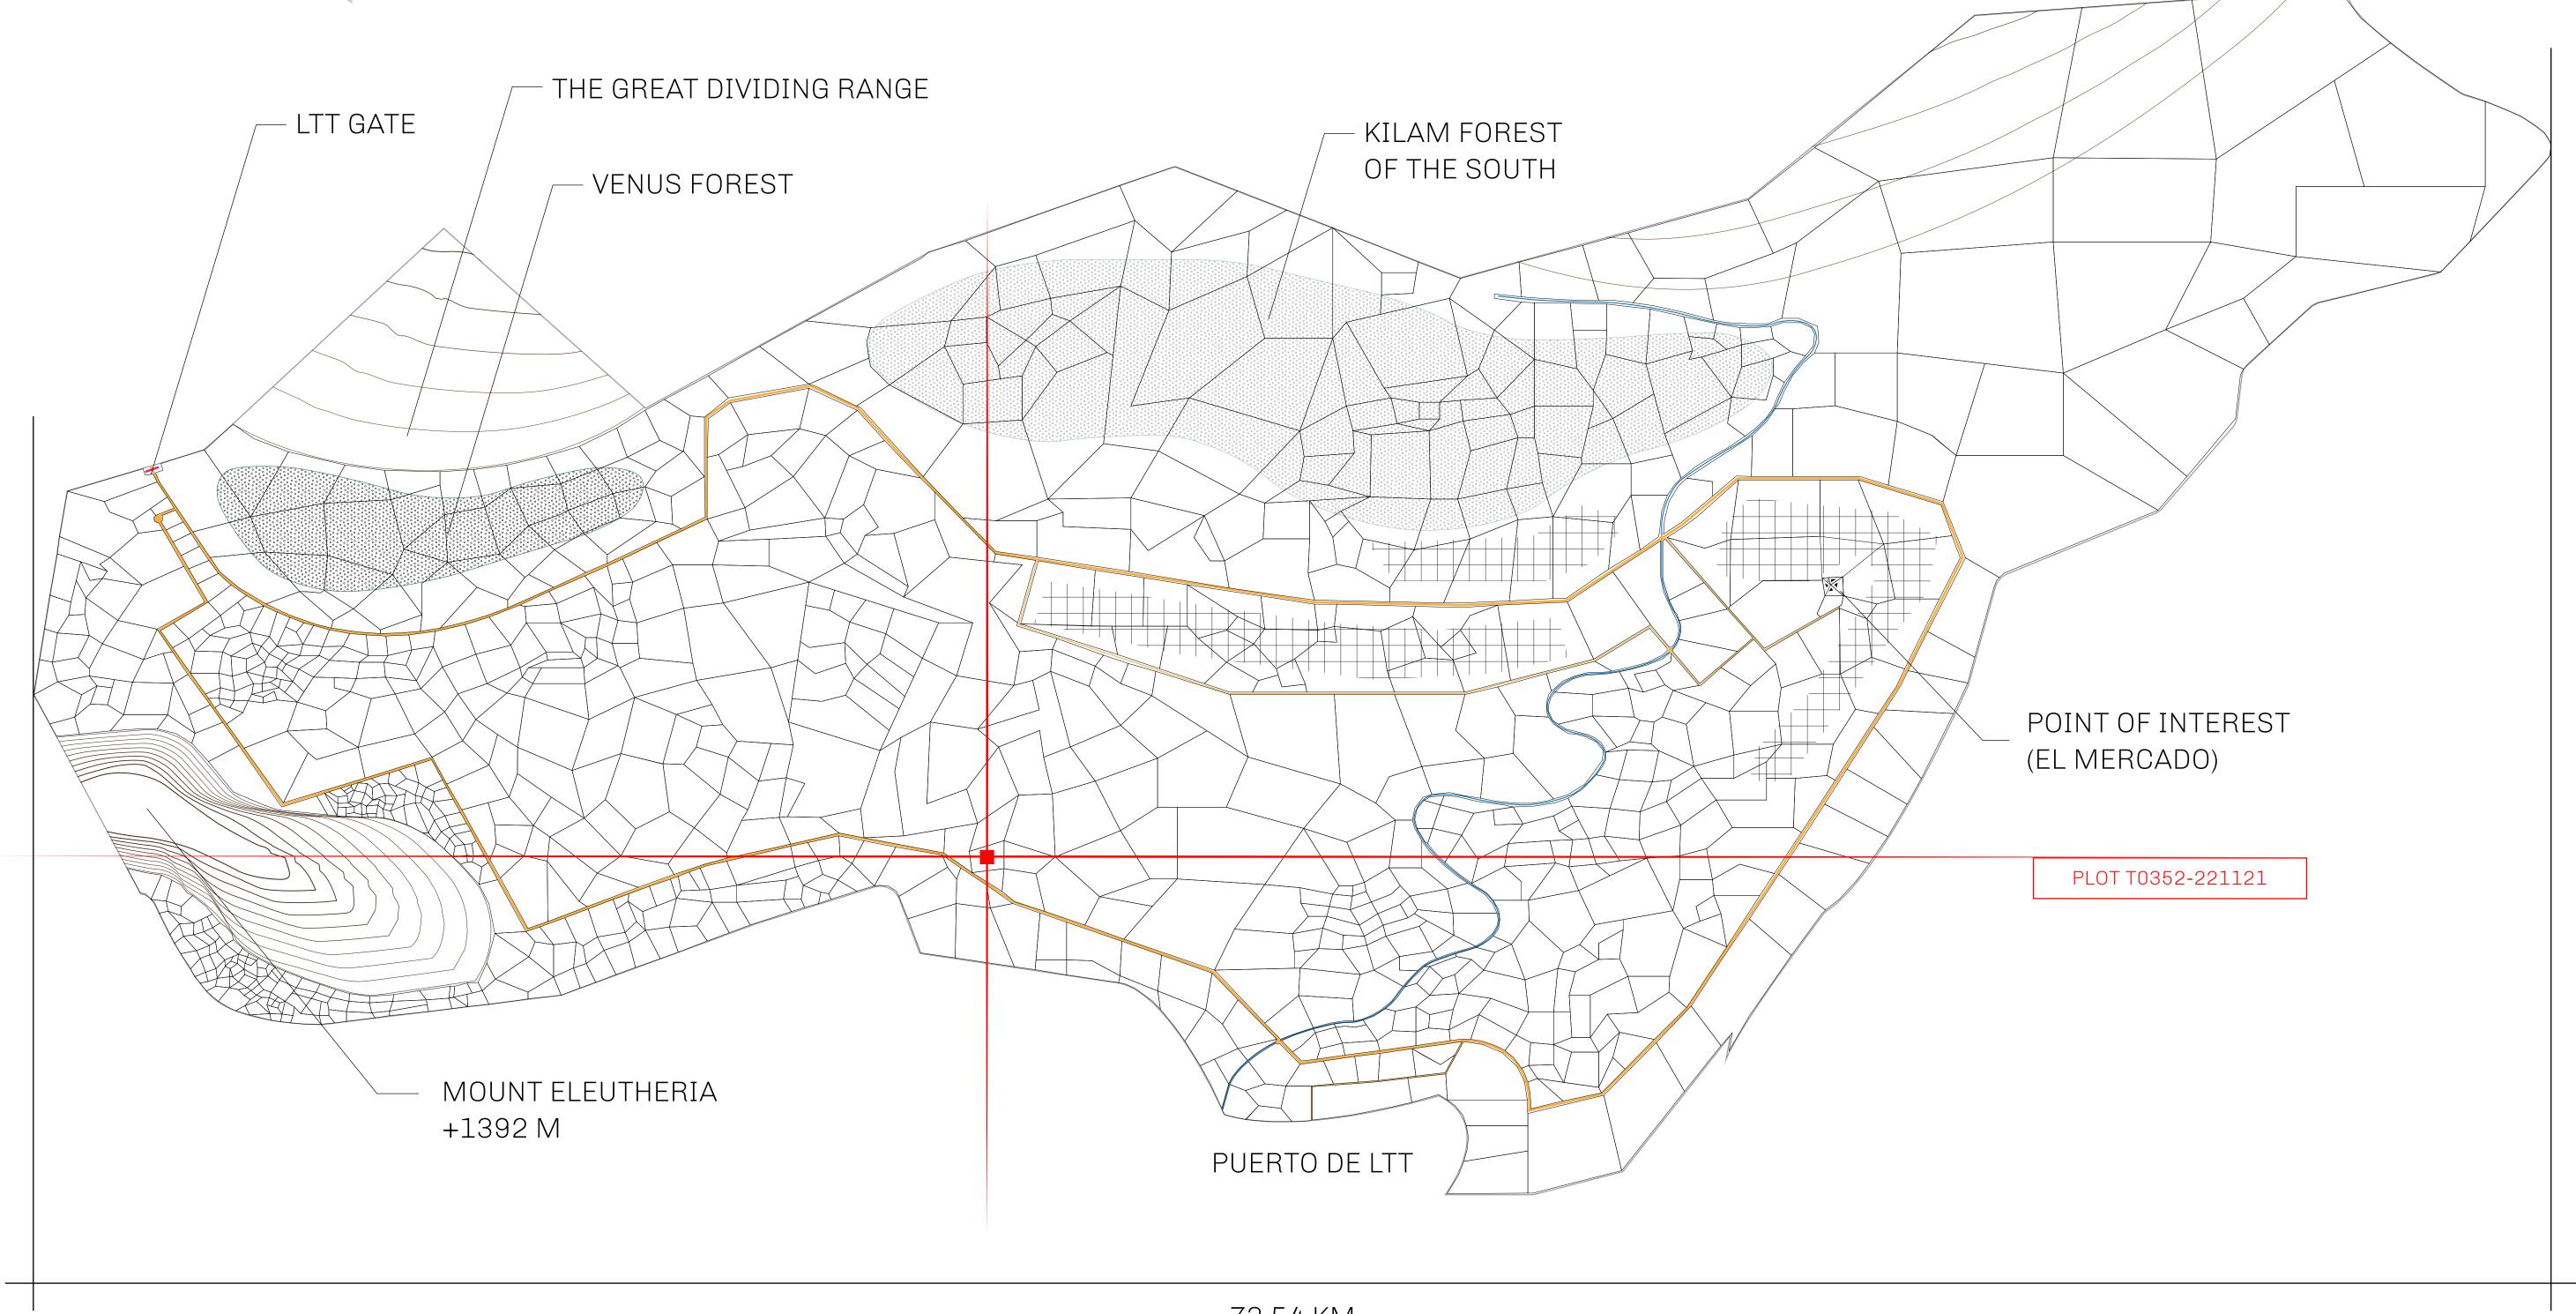

## THE SPANISH ARMADA

The most flamboyant of all of the states, this Spanish-speaking territory houses a clash of cultures. From the LTT trades in the El Mercado district to the solicitations for invites to the Great Empire, and even the traveling Caravans, it is a transient place; people are always on the move on the way to the Great Empire or a trek through the Dividing Range to the Royaume De Satoshi. Commerce uses derivations of LTT such as LTTE, LTTB, and LTTC.

## GEOGRAPHY

COASTLINE
BORDERS
HIGHEST POINT
LOWEST POINT
PLOTS
SCALE

193.03 KM (119.94 MILES)
OCEAN, THE GREAT EMPIRE
MT ELEUTHERIA +1392 M
PUERTO DE LTT 0 M
1045

1:50000

## H.M. LNFT Land Registry

TITLE NUMBER

T0352-221121

ADMINISTRATIVE AREA

TERRITORIO LTT ST

ISSUED 22 November 2021

SCALE **1/50000** 

OWNER ENTITLEMENT