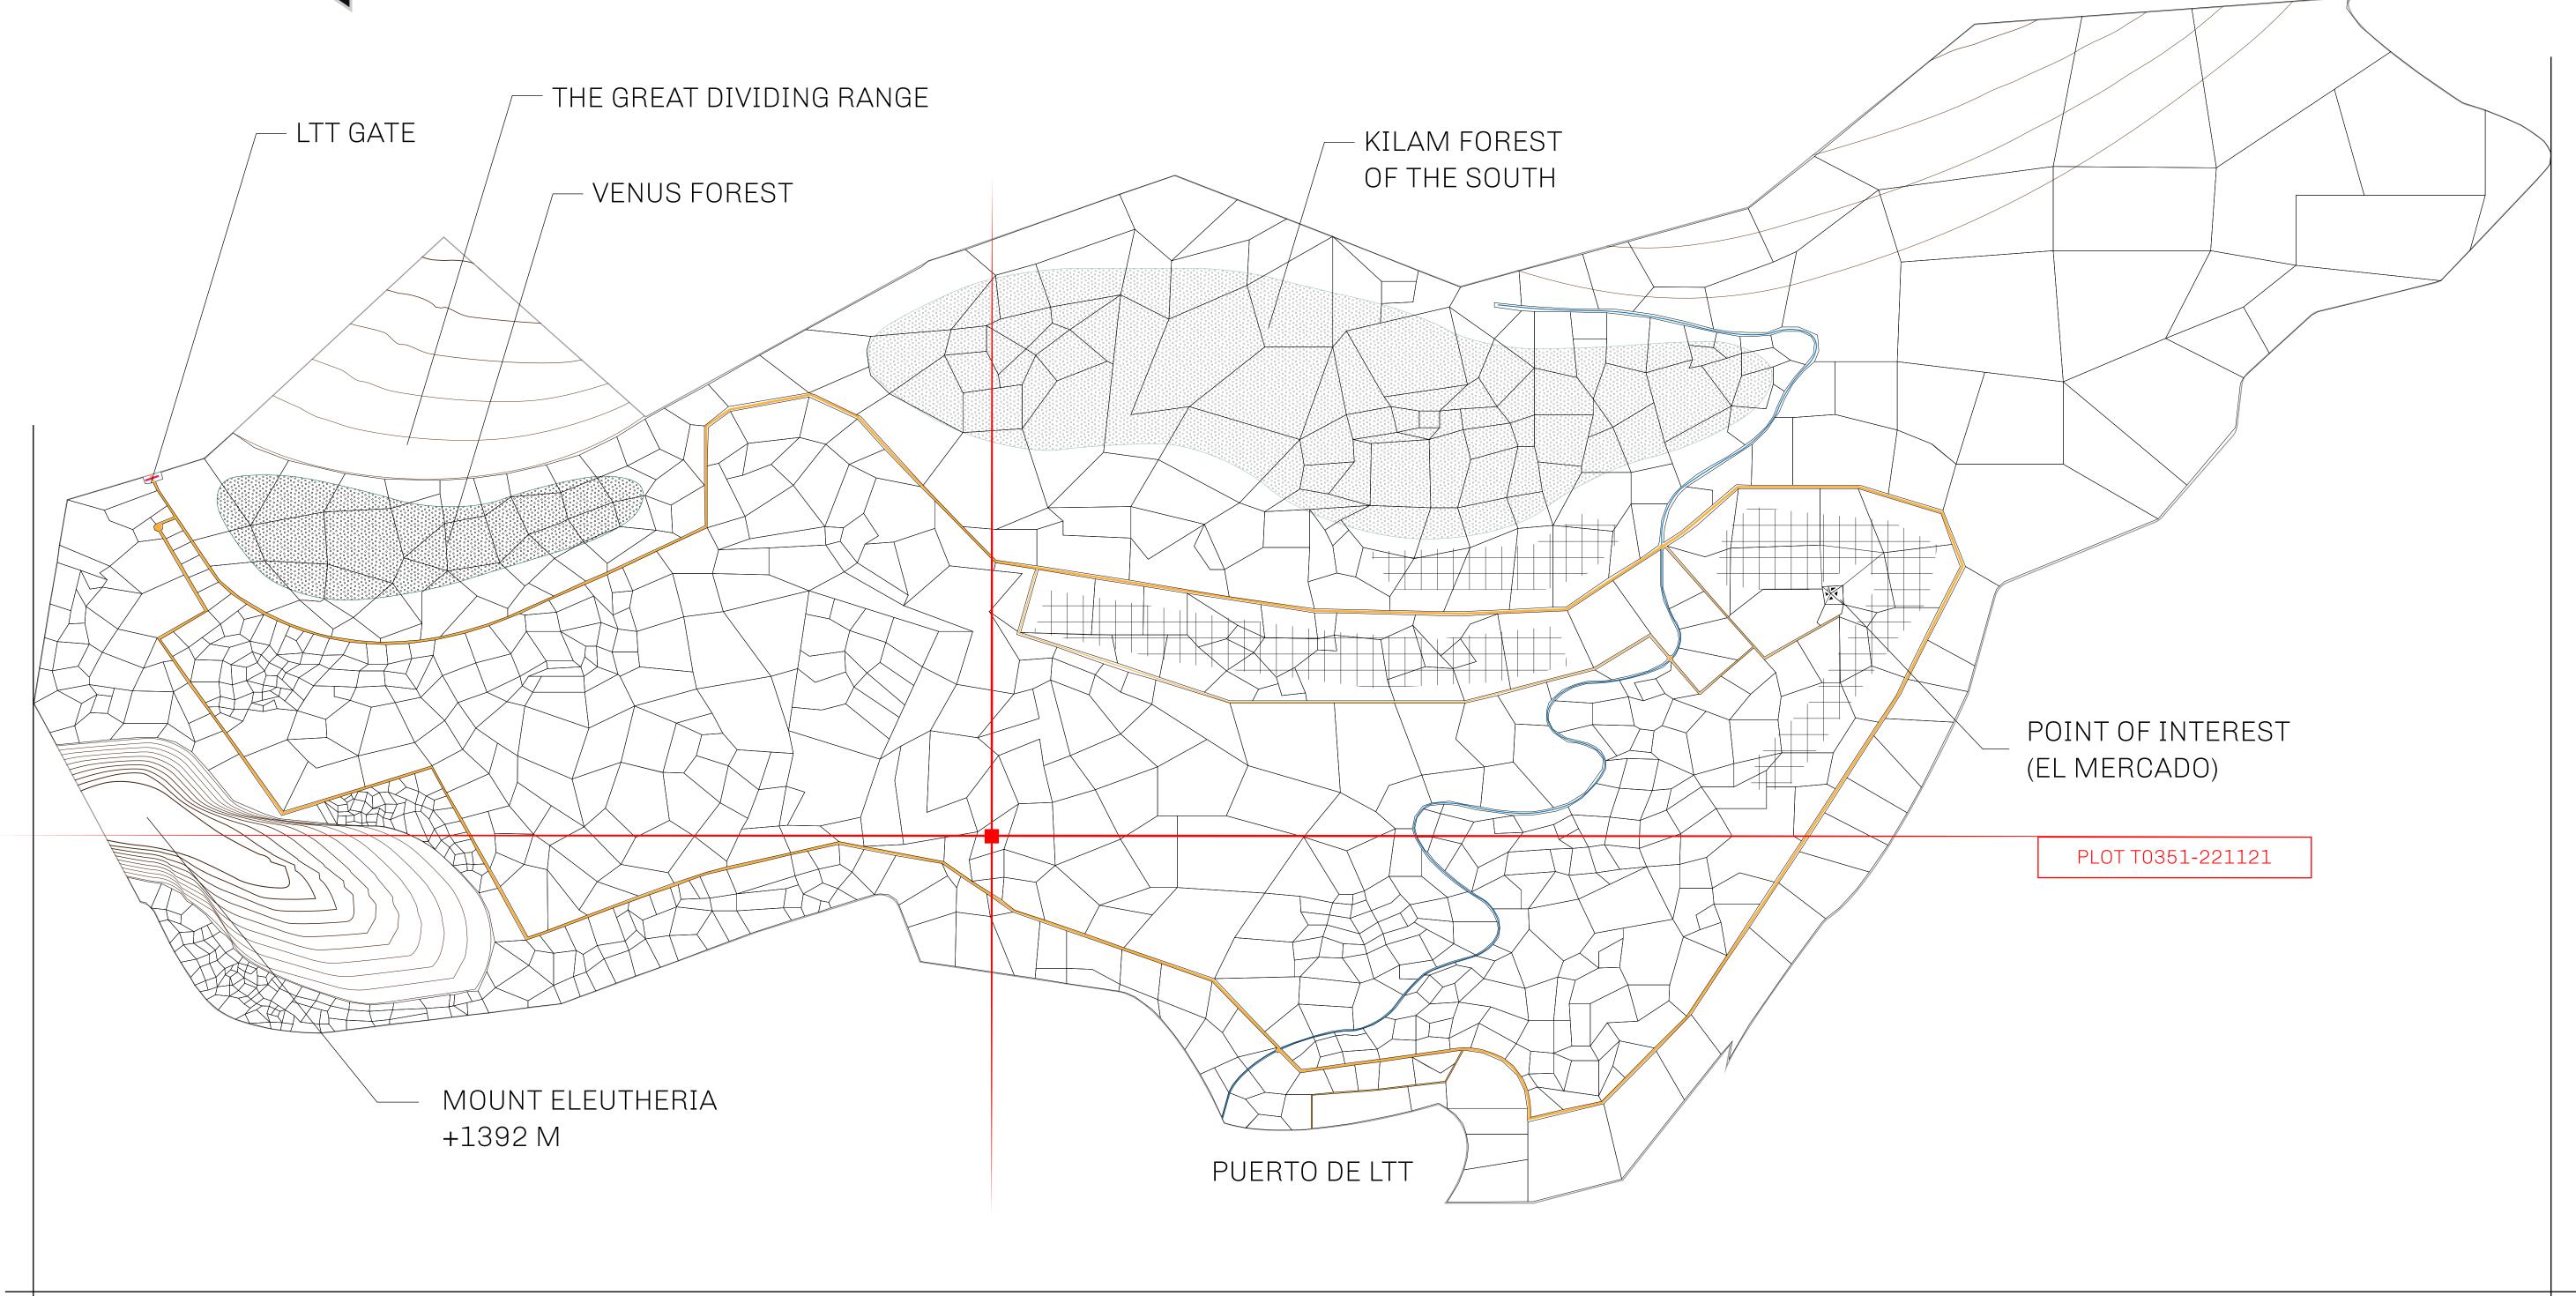

## THE SPANISH ARMADA

The most flamboyant of all of the states, this Spanish-speaking territory houses a clash of cultures. From the LTT trades in the El Mercado district to the solicitations for invites to the Great Empire, and even the traveling Caravans, it is a transient place; people are always on the move on the way to the Great Empire or a trek through the Dividing Range to the Royaume De Satoshi. Commerce uses derivations of LTT such as LTTE, LTTB, and LTTC.

## GEOGRAPHY

COASTLINE
BORDERS
HIGHEST POINT
LOWEST POINT
PLOTS
SCALE

193.03 KM (119.94 MILES)
OCEAN, THE GREAT EMPIRE
MT ELEUTHERIA +1392 M
PUERTO DE LTT 0 M

1045

1:50000

## H.M. LNFT Land Registry

T0351-221121

TITLE NUMBER

TERRITORIO LTT ST

ISSUED 22 November 2021 .

SCALE **1/50000** 

OWNER ENTITLEMENT

ADMINISTRATIVE AREA