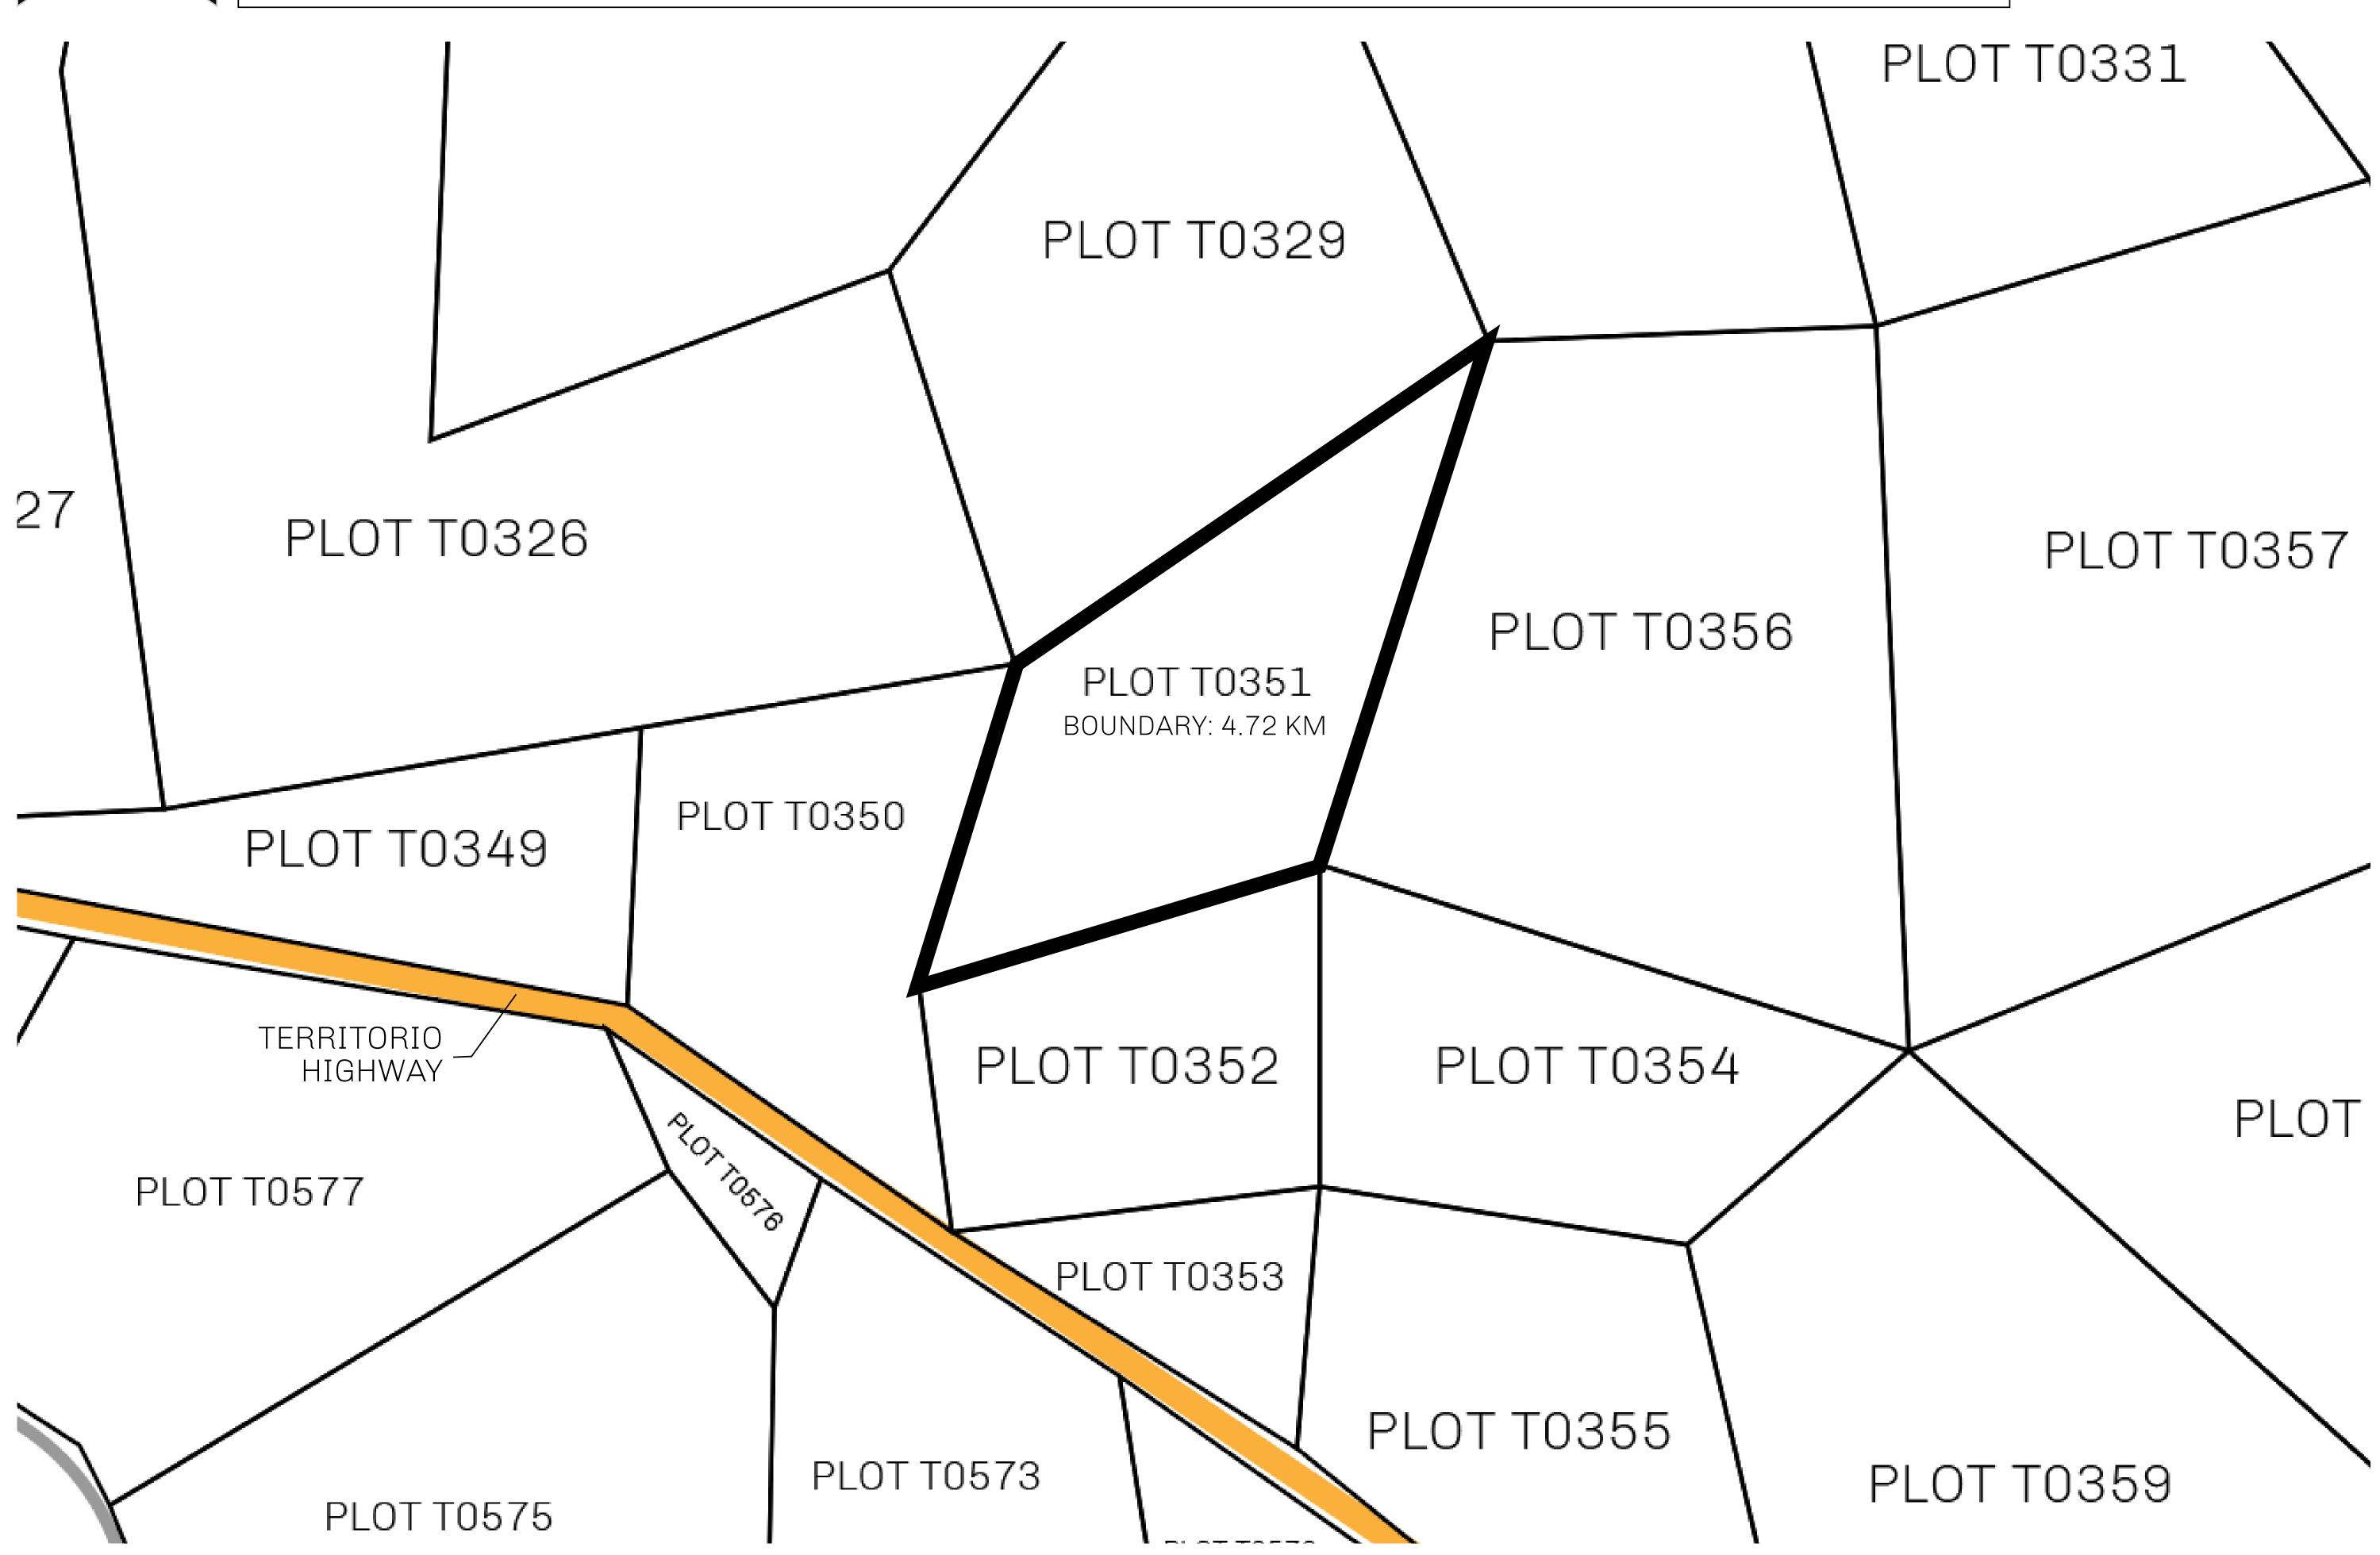

## GEOGRAPHY

COASTLINE
BORDERS
HIGHEST POINT
LOWEST POINT
PLOTS
SCALE

193.03 KM (119.94 MILES)
OCEAN, THE GREAT EMPIRE
MT ELEUTHERIA +1392 M
PUERTO DE LTT 0 M

1045

1:50000

## H.M. LNFT Land Registry

T0351-221121

TITLE NUMBER

TERRITORIO LTT ST

ISSUED 22 November 2021 .

SCALE **1/50000** 

OWNER ENTITLEMENT

ADMINISTRATIVE AREA