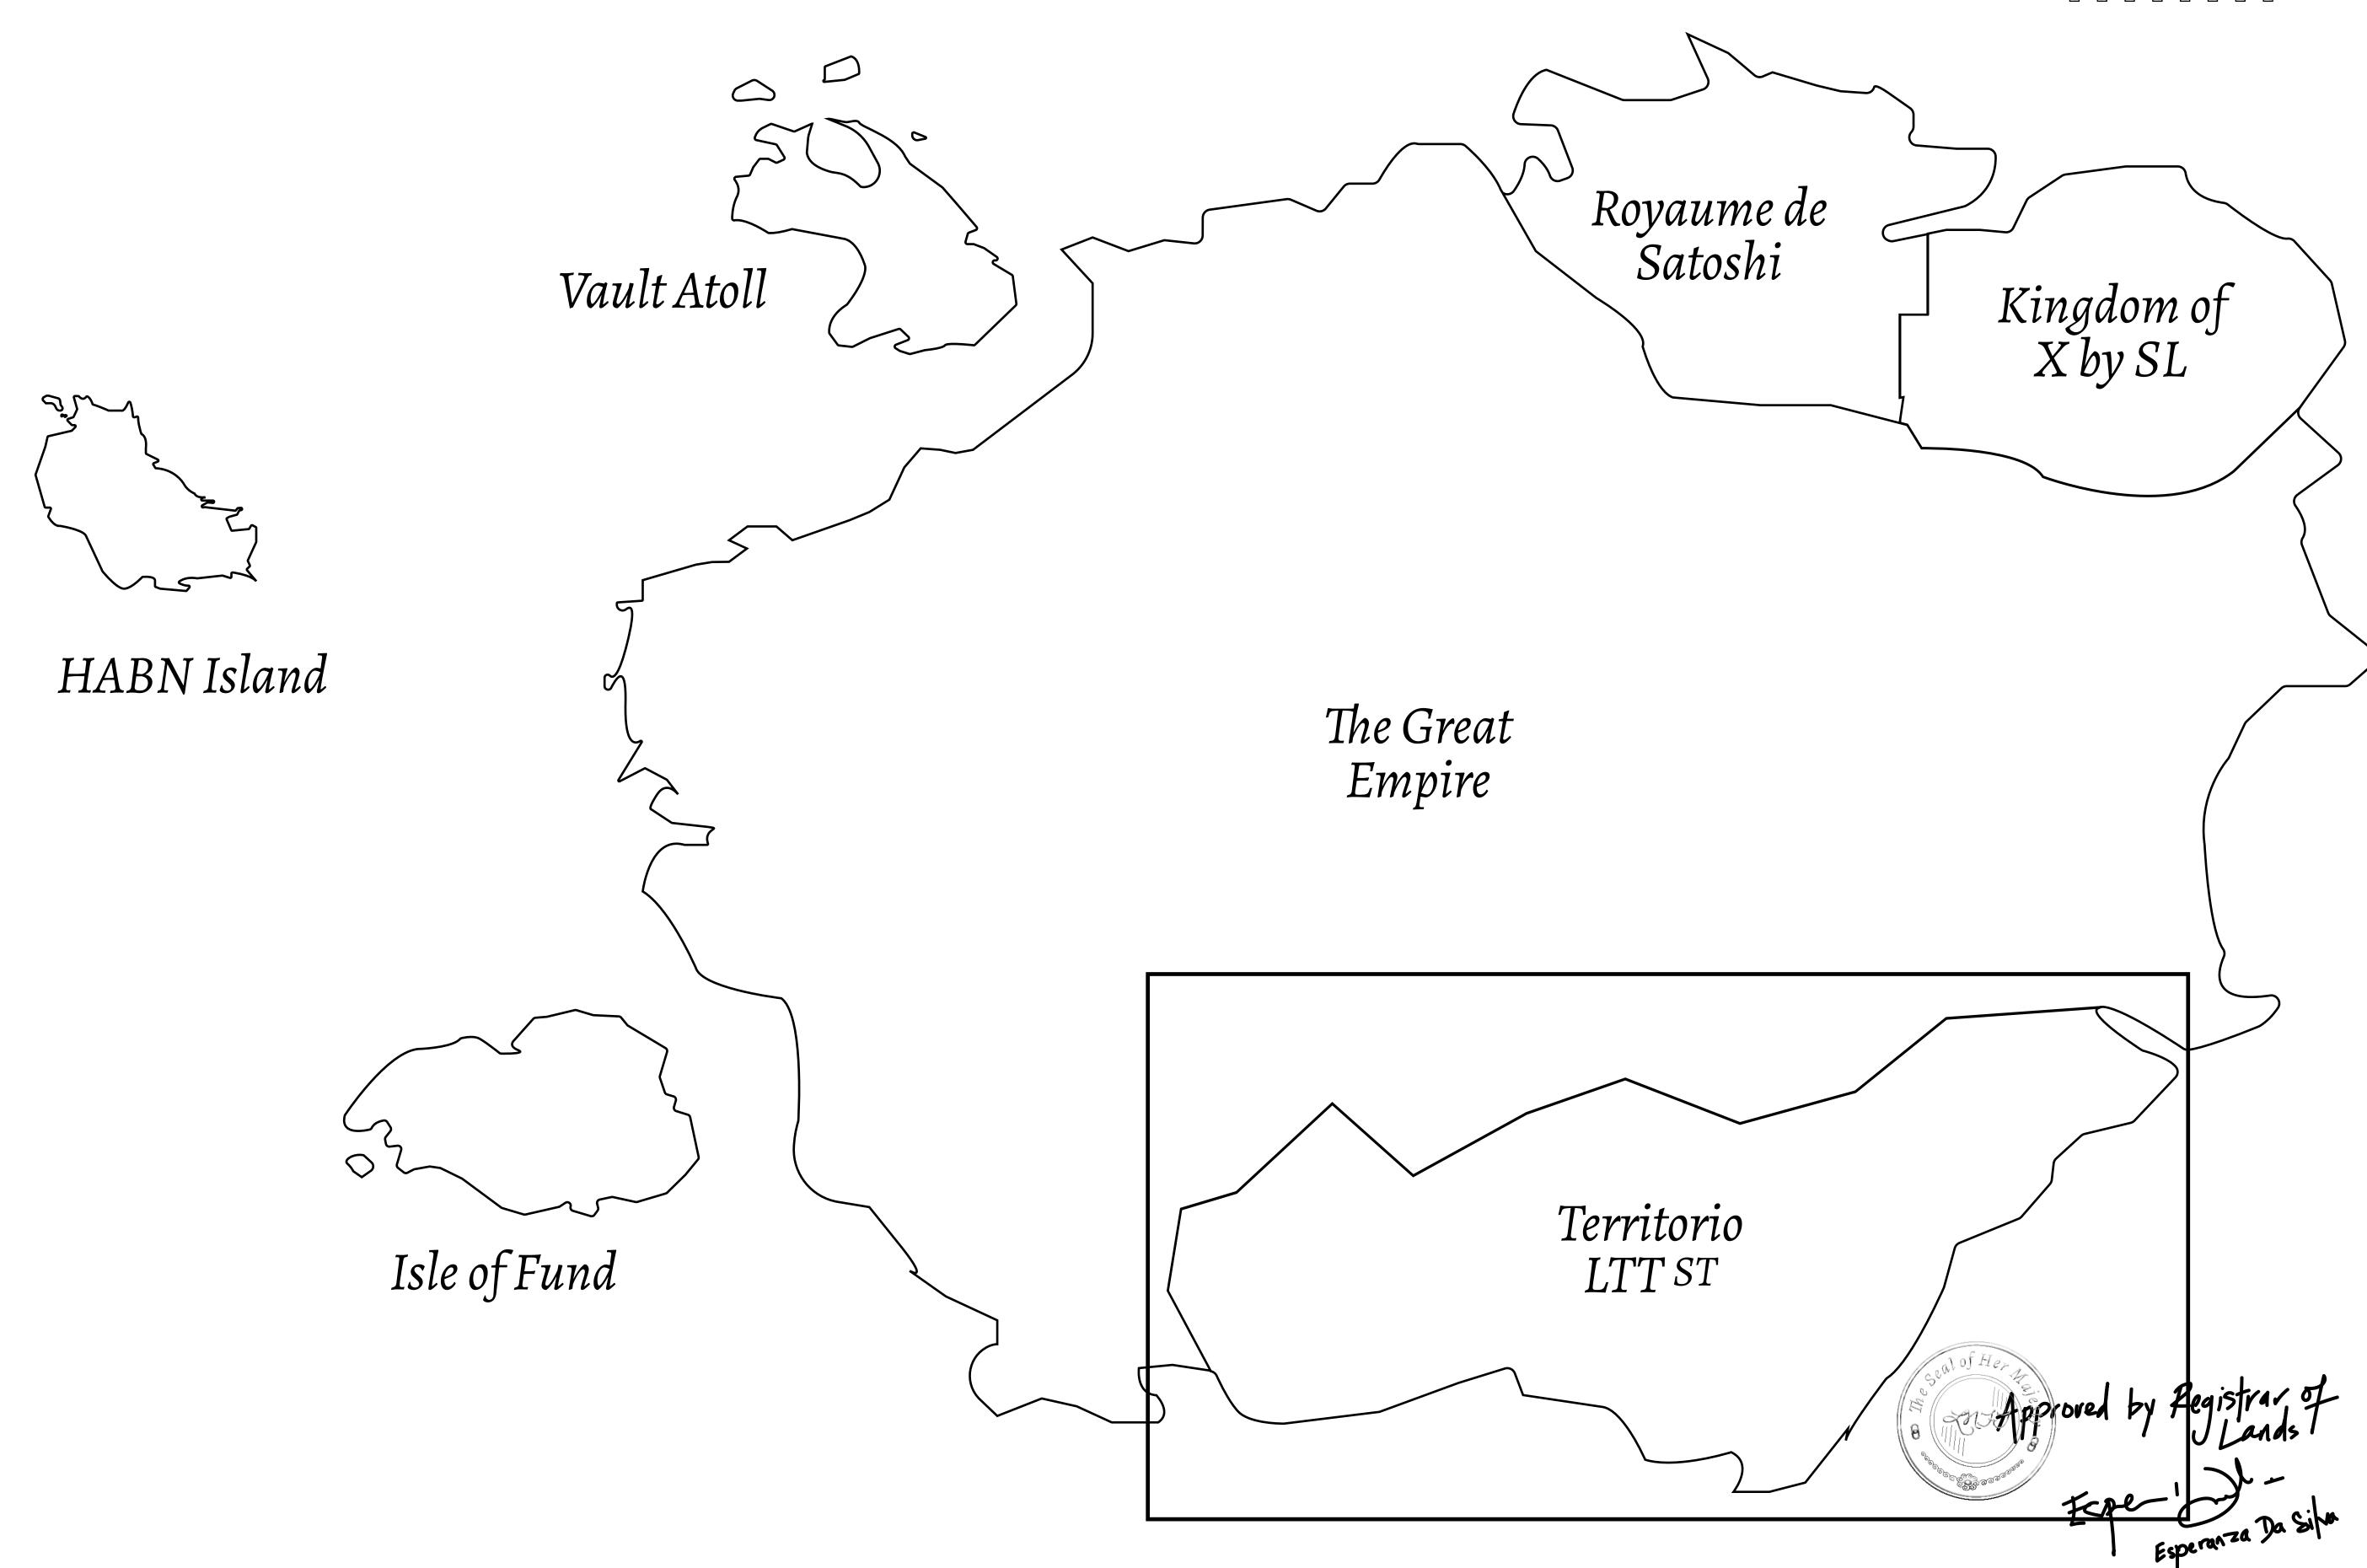

## THE SPANISH ARMADA

The most flamboyant of all of the states, this Spanish-speaking territory houses a clash of cultures. From the LTT trades in the El Mercado district to the solicitations for invites to the Great Empire, and even the traveling Caravans, it is a transient place; people are always on the move on the way to the Great Empire or a trek through the Dividing Range to the Royaume De Satoshi. Commerce uses derivations of LTT such as LTTE, LTTB, and LTTC.

## GEOGRAPHY

COASTLINE
BORDERS
HIGHEST POINT
LOWEST POINT
PLOTS
SCALE

193.03 KM (119.94 MILES)
OCEAN, THE GREAT EMPIRE
MT ELEUTHERIA +1392 M
PUERTO DE LTT 0 M

1045

1:50000

## H.M. LNFT Land Registry

T0351-221121

TITLE NUMBER

TERRITORIO LTT ST

ISSUED 22 November 2021 .

SCALE **1/50000** 

OWNER ENTITLEMENT

ADMINISTRATIVE AREA