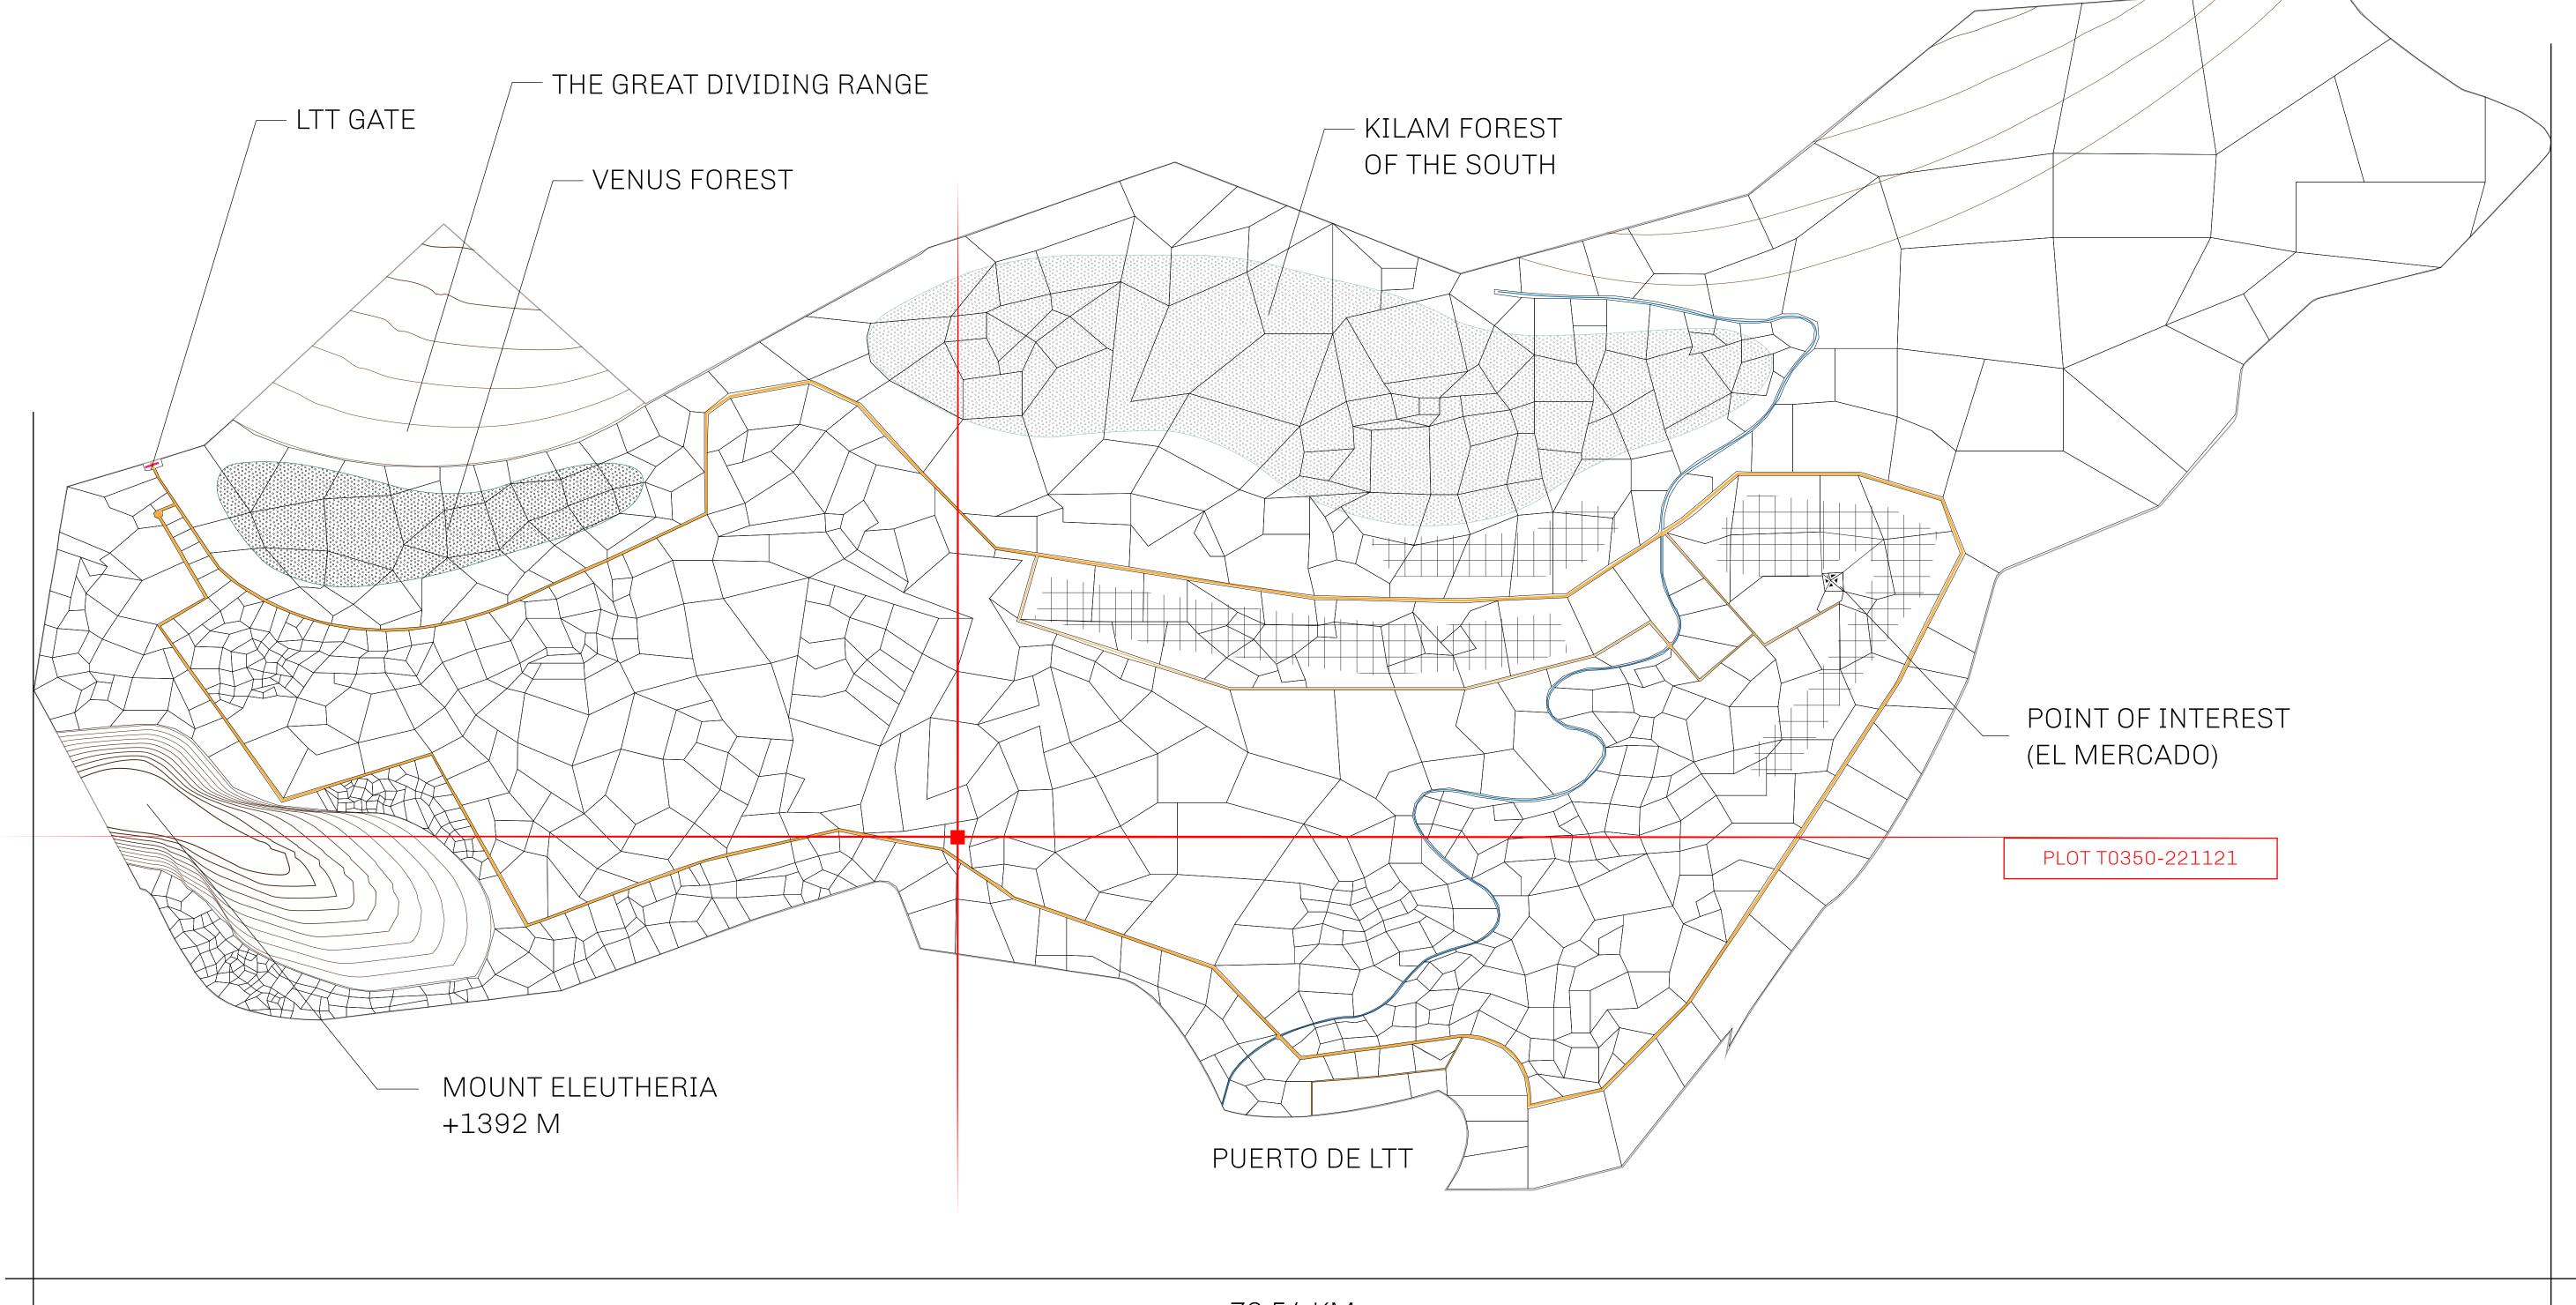

## THE SPANISH ARMADA

The most flamboyant of all of the states, this Spanish-speaking territory houses a clash of cultures. From the LTT trades in the El Mercado district to the solicitations for invites to the Great Empire, and even the traveling Caravans, it is a transient place; people are always on the move on the way to the Great Empire or a trek through the Dividing Range to the Royaume De Satoshi. Commerce uses derivations of LTT such as LTTE, LTTB, and LTTC.

## GEOGRAPHY

COASTLINE
BORDERS
HIGHEST POINT
LOWEST POINT
PLOTS
SCALE

193.03 KM (119.94 MILES)
OCEAN, THE GREAT EMPIRE
MT ELEUTHERIA +1392 M
PUERTO DE LTT 0 M
1045

1:50000