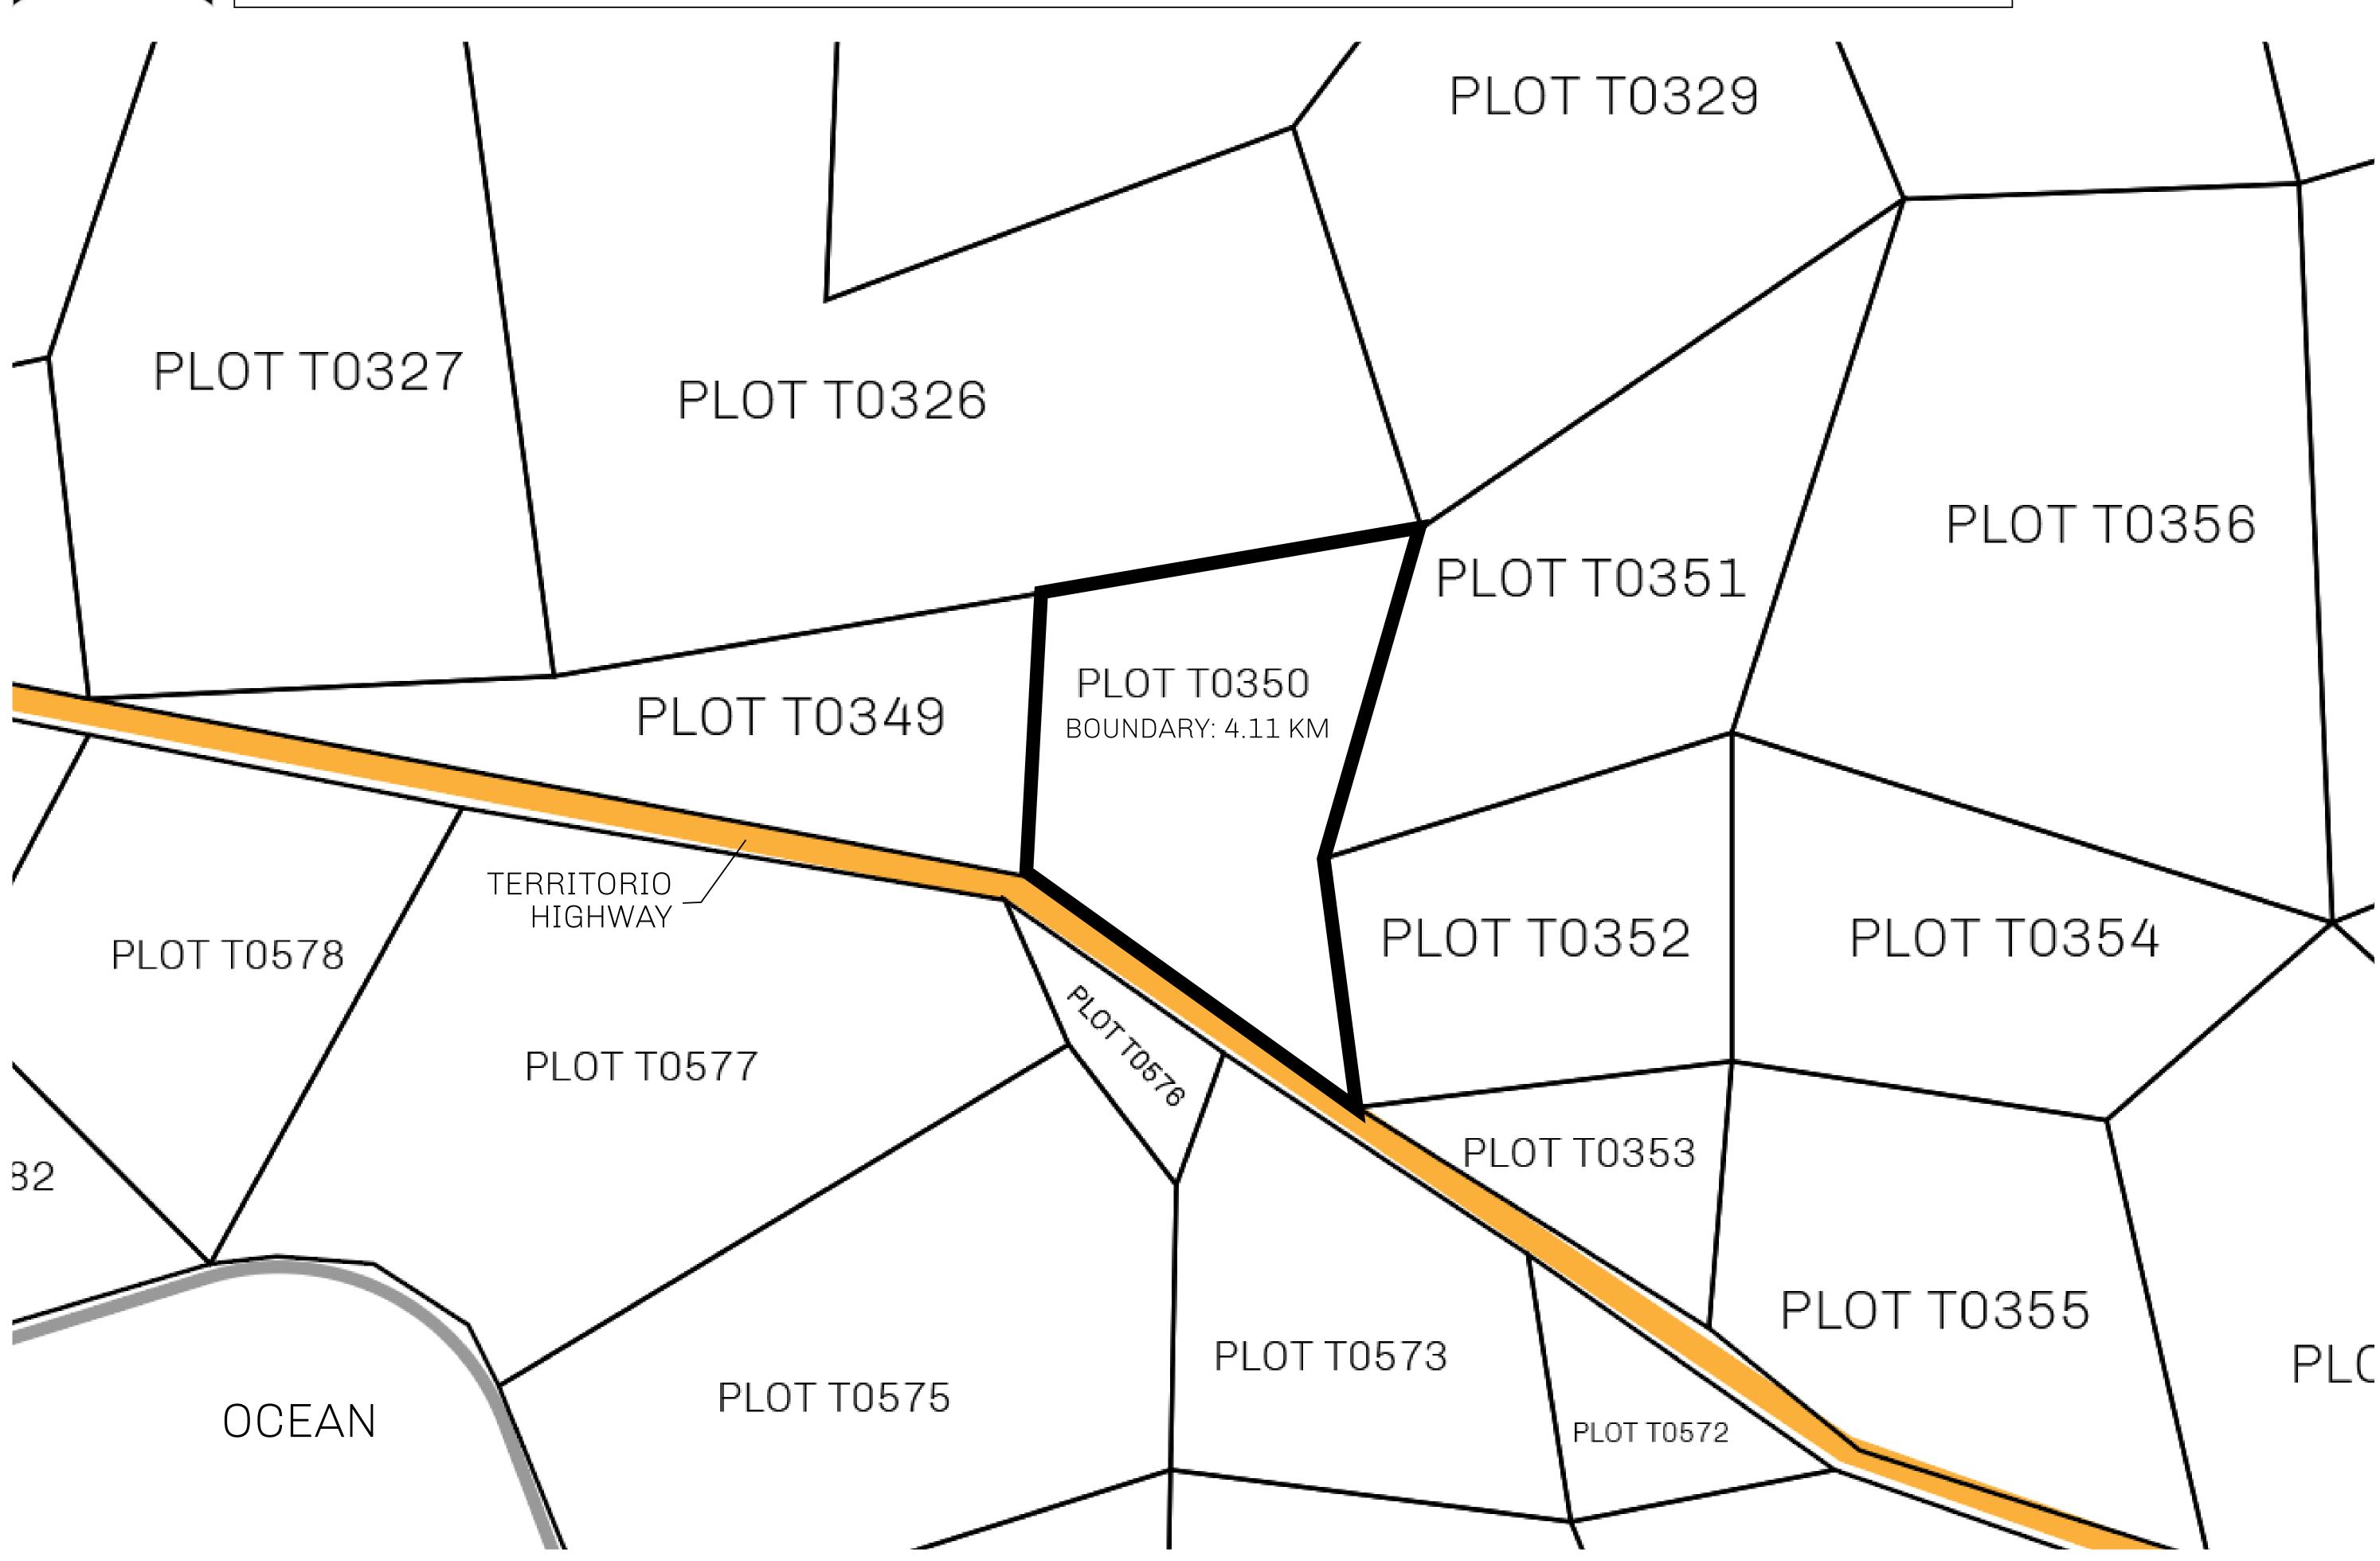

## H.M. LNFT Land Registry

TERRITORIO LTT ST

T0350-221121

TITLE NUMBER

ISSUED 22 November 2021 61.

OWNER ENTITLEMENT

ADMINISTRATIVE AREA

Type W-T: Share of 0.1% of all BUN sales (rewarded in Credits) plus 1% of all LTT redeemed based on number of NFT Stories minted; Mint 4 NFT Stories