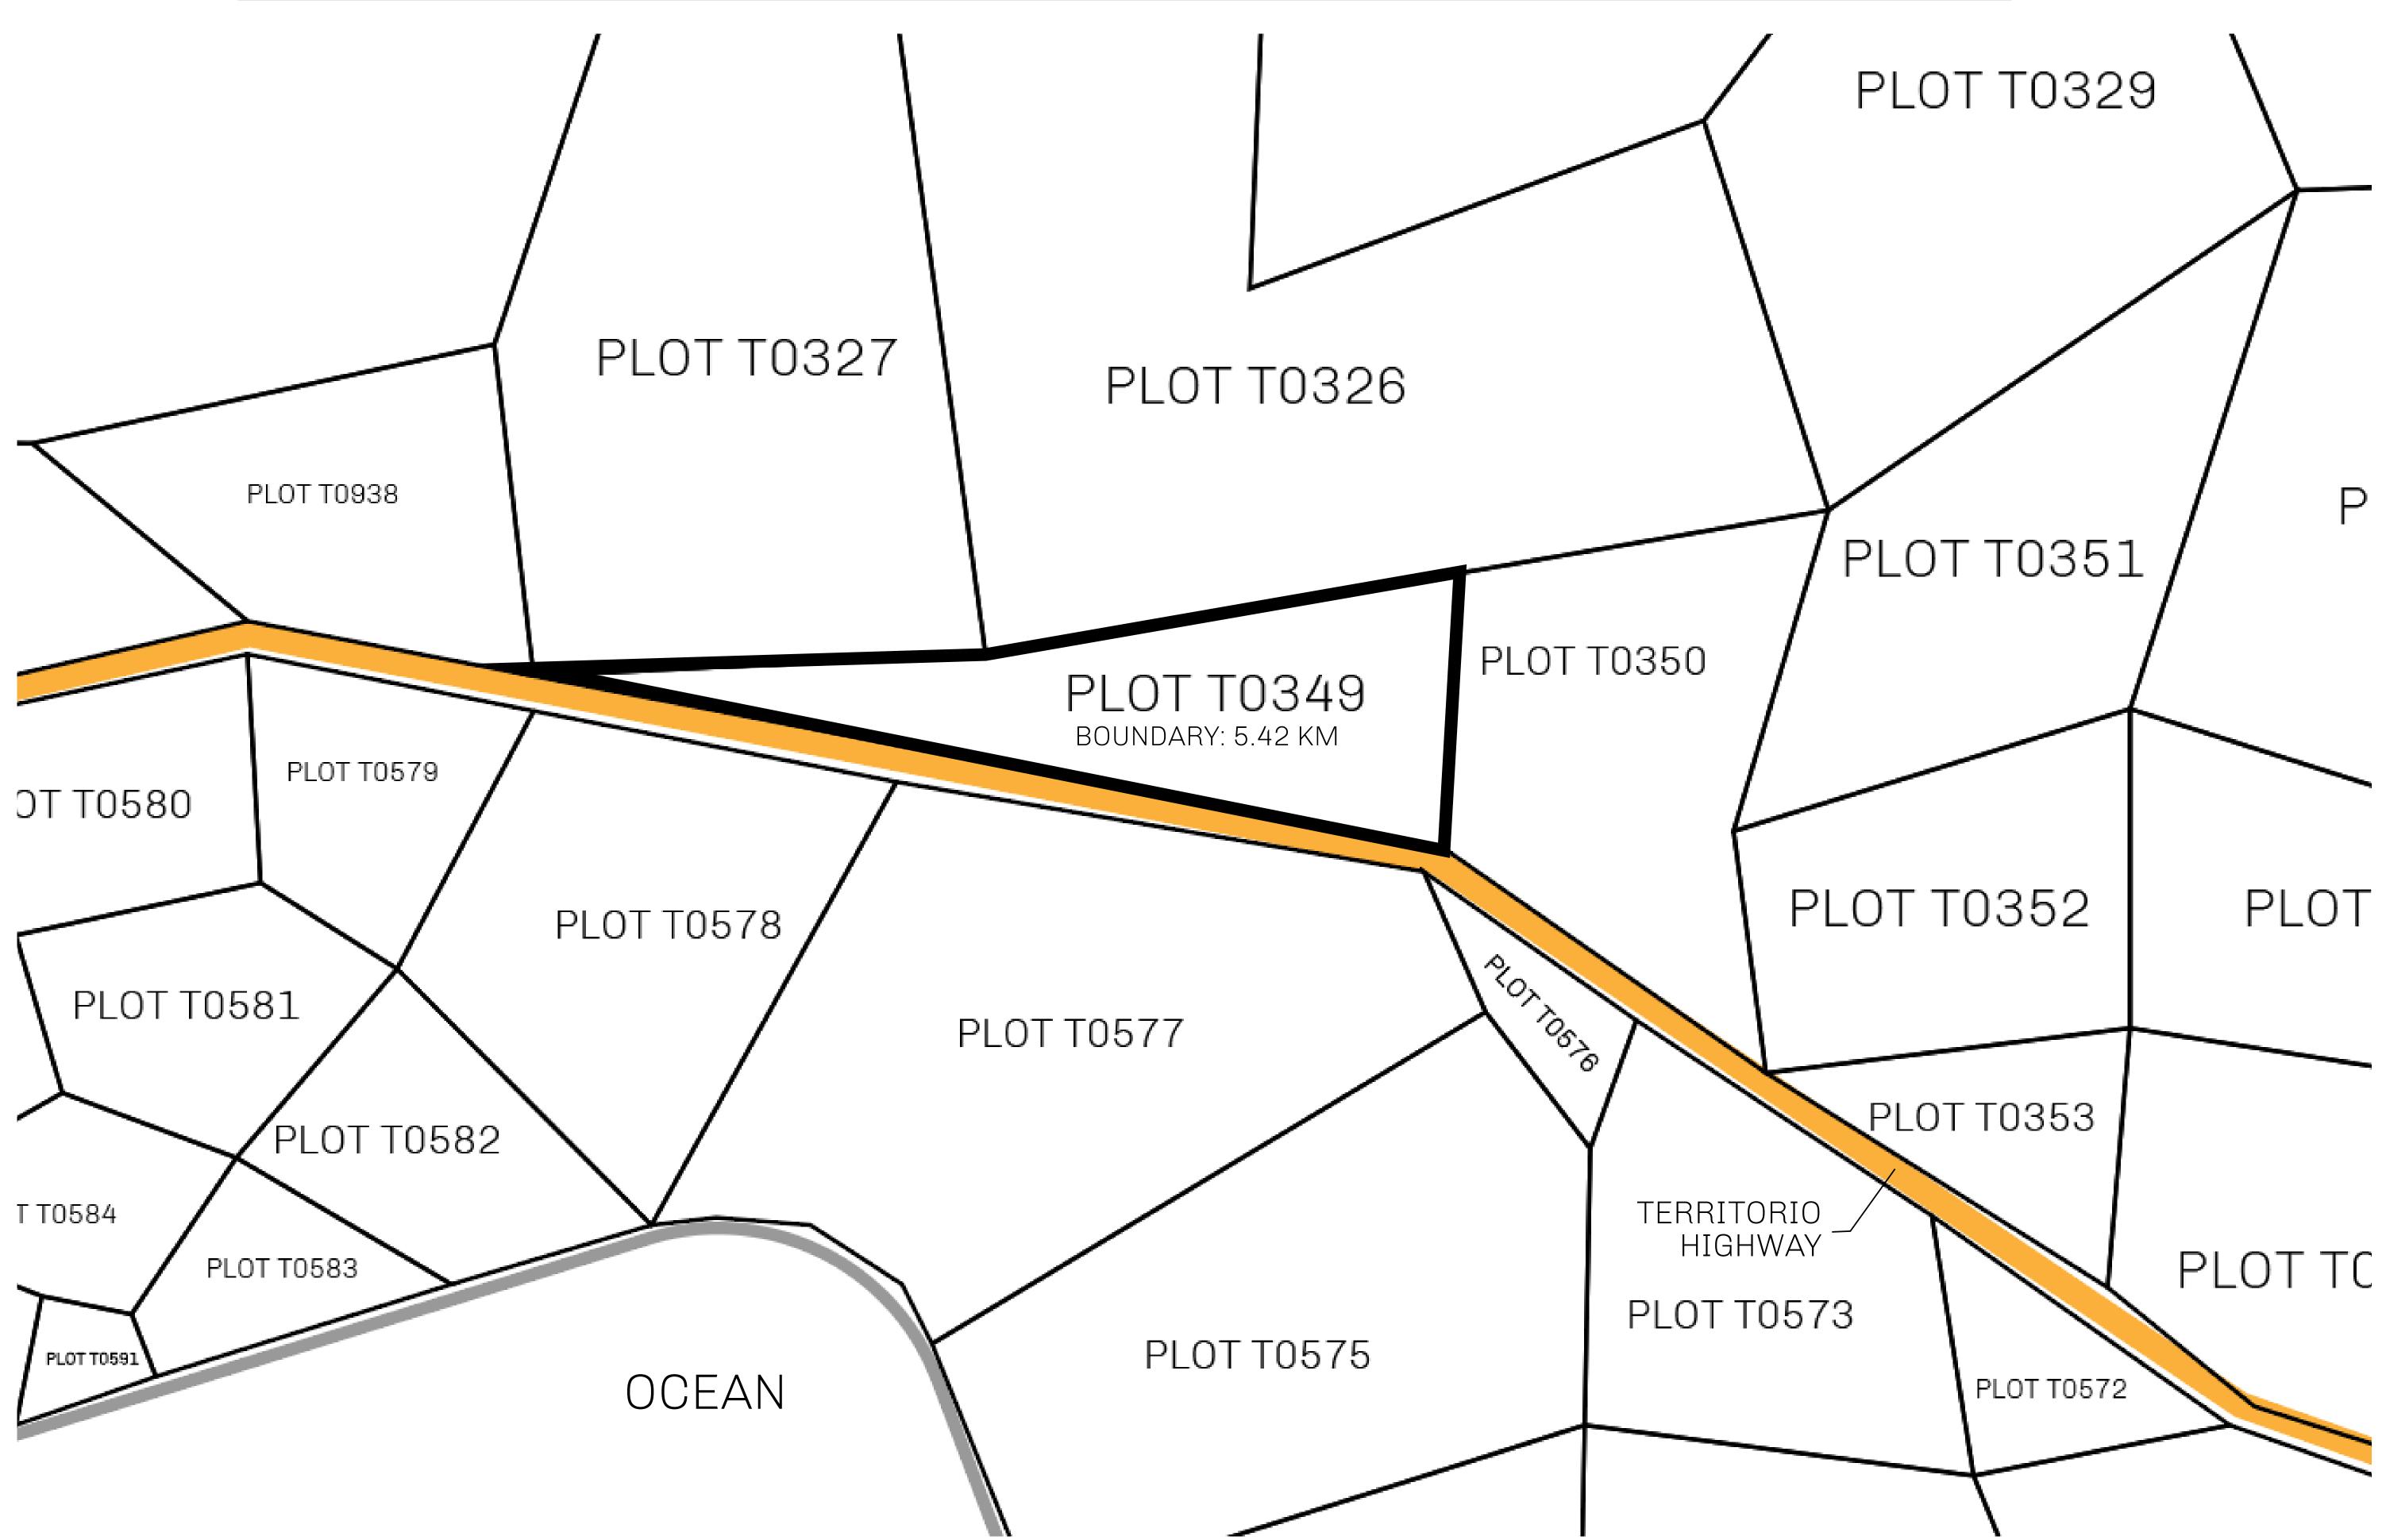

## GEOGRAPHY

COASTLINE
BORDERS
HIGHEST POINT
LOWEST POINT
PLOTS
SCALE

193.03 KM (119.94 MILES)
OCEAN, THE GREAT EMPIRE
MT ELEUTHERIA +1392 M
PUERTO DE LTT 0 M

1045

1:50000

## H.M. LNFT Land Registry

T0349-221121

TITLE NUMBER

ADMINISTRATIVE AREA

TERRITORIO LTT ST

ISSUED 22 November 2021