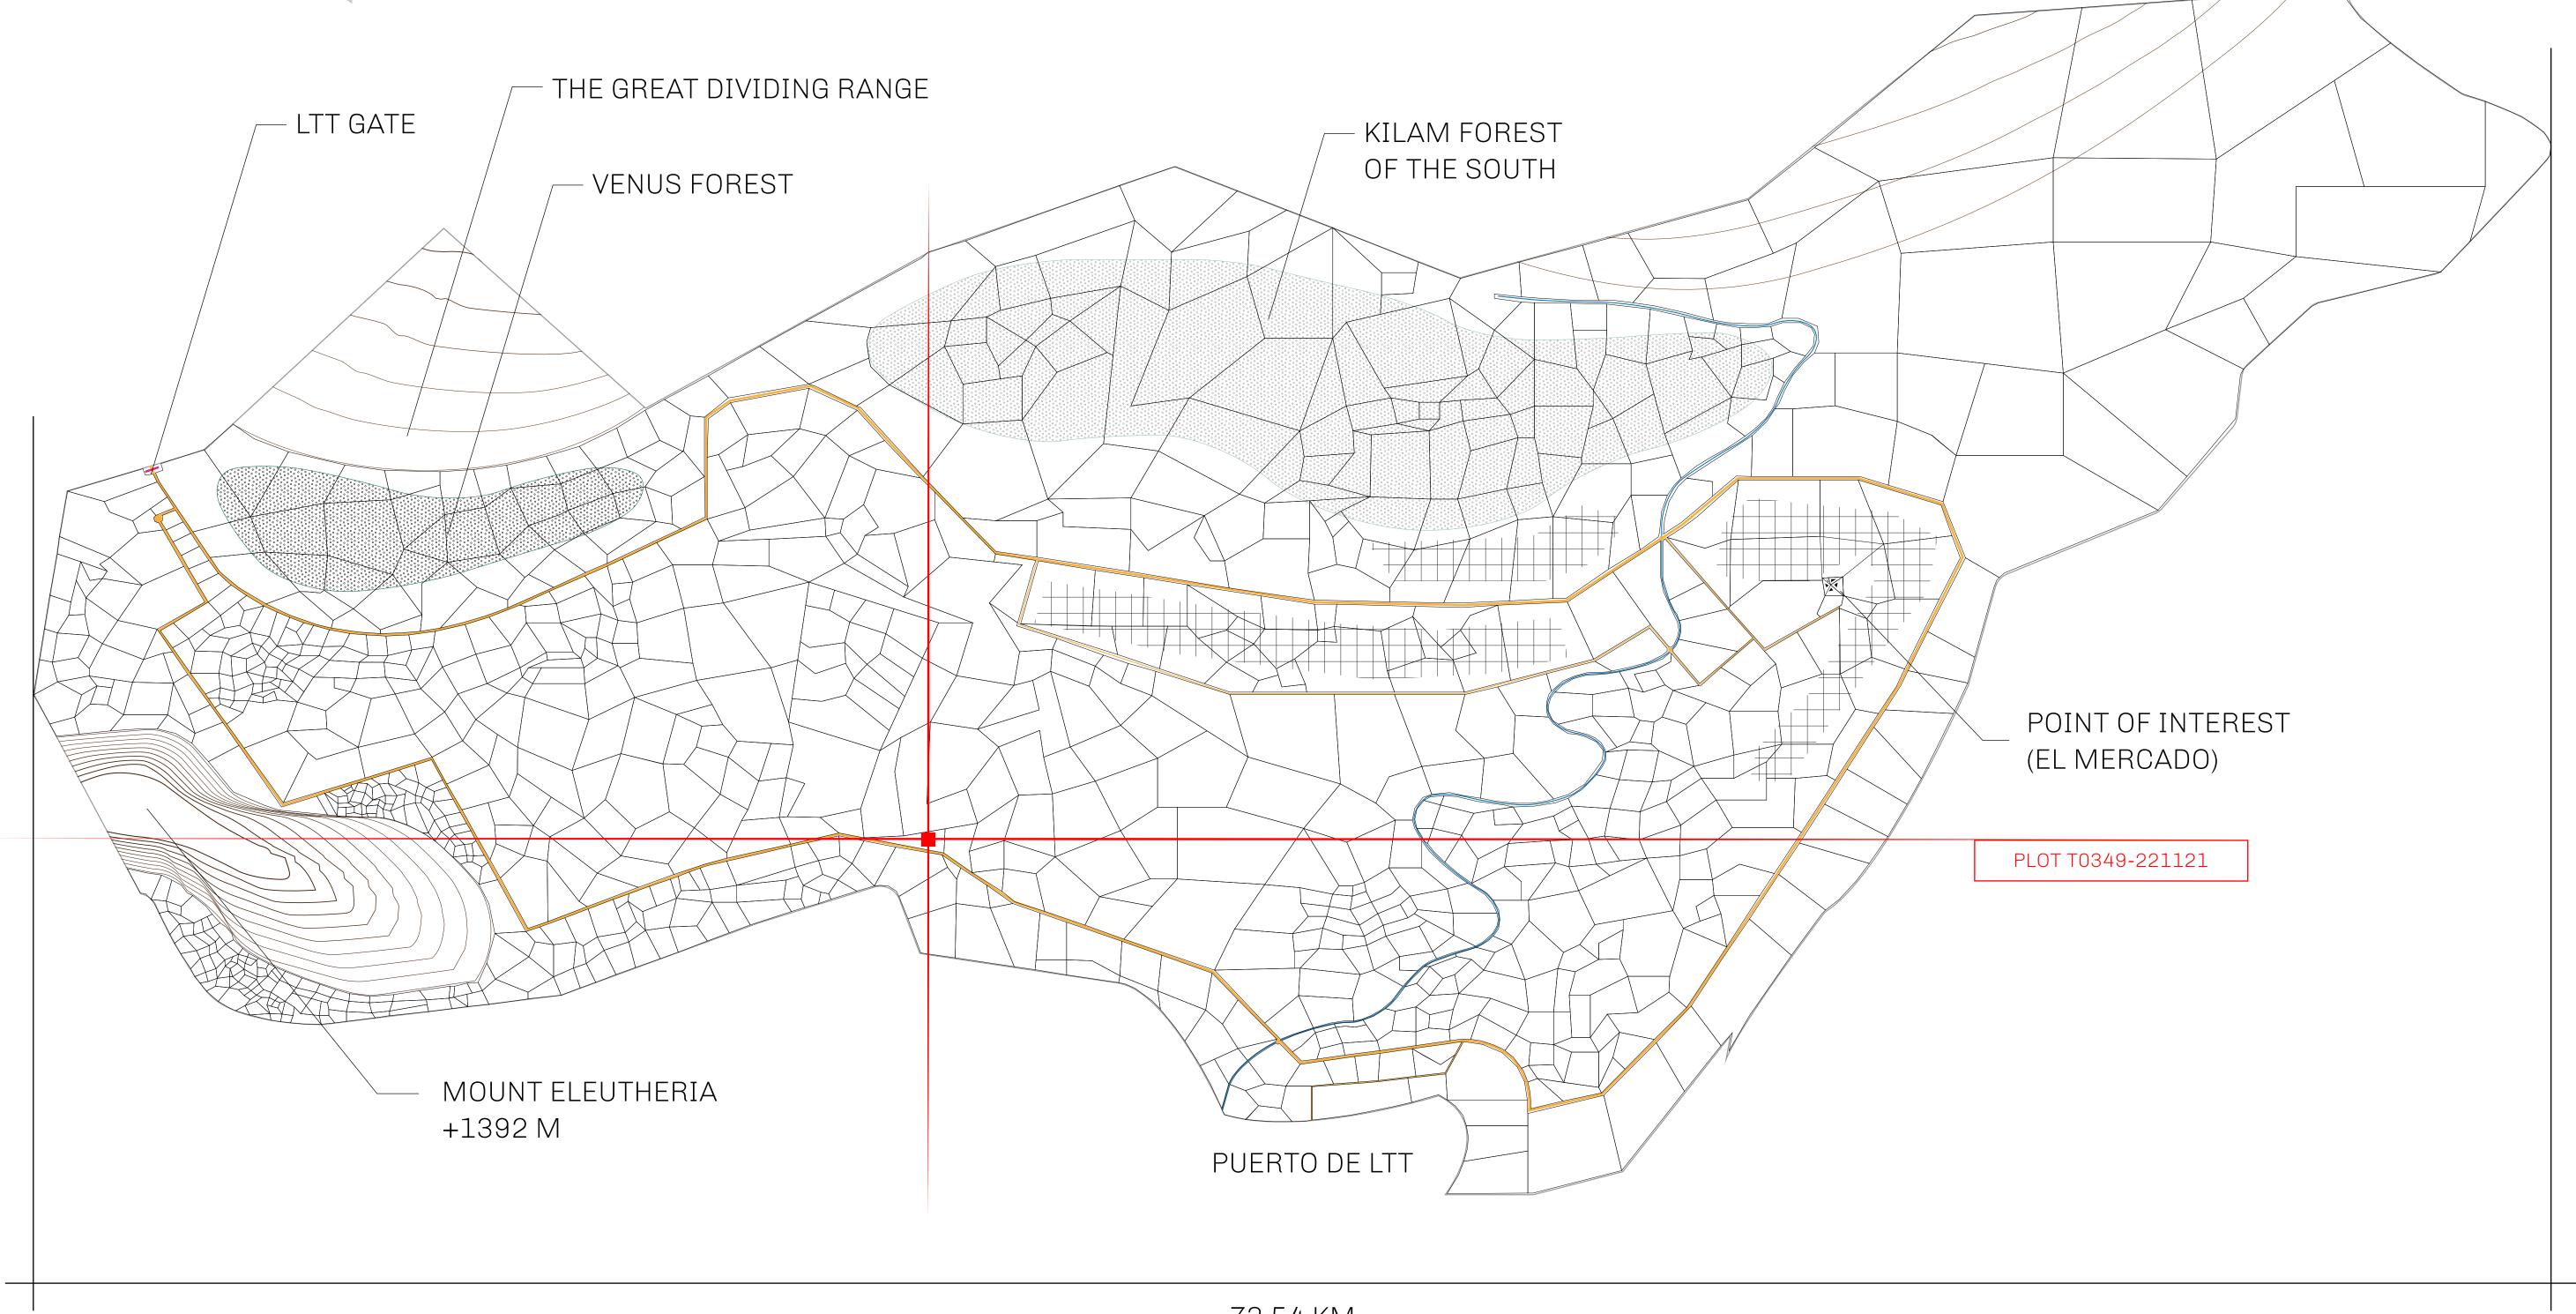

## THE SPANISH ARMADA

The most flamboyant of all of the states, this Spanish-speaking territory houses a clash of cultures. From the LTT trades in the El Mercado district to the solicitations for invites to the Great Empire, and even the traveling Caravans, it is a transient place; people are always on the move on the way to the Great Empire or a trek through the Dividing Range to the Royaume De Satoshi. Commerce uses derivations of LTT such as LTTE, LTTB, and LTTC.

## GEOGRAPHY

COASTLINE
BORDERS
HIGHEST POINT
LOWEST POINT
PLOTS
SCALE

193.03 KM (119.94 MILES)
OCEAN, THE GREAT EMPIRE
MT ELEUTHERIA +1392 M
PUERTO DE LTT 0 M

1045

1:50000

## H.M. LNFT Land Registry

T0349-221121

TITLE NUMBER

ADMINISTRATIVE AREA

TERRITORIO LTT ST

ISSUED 22 November 2021