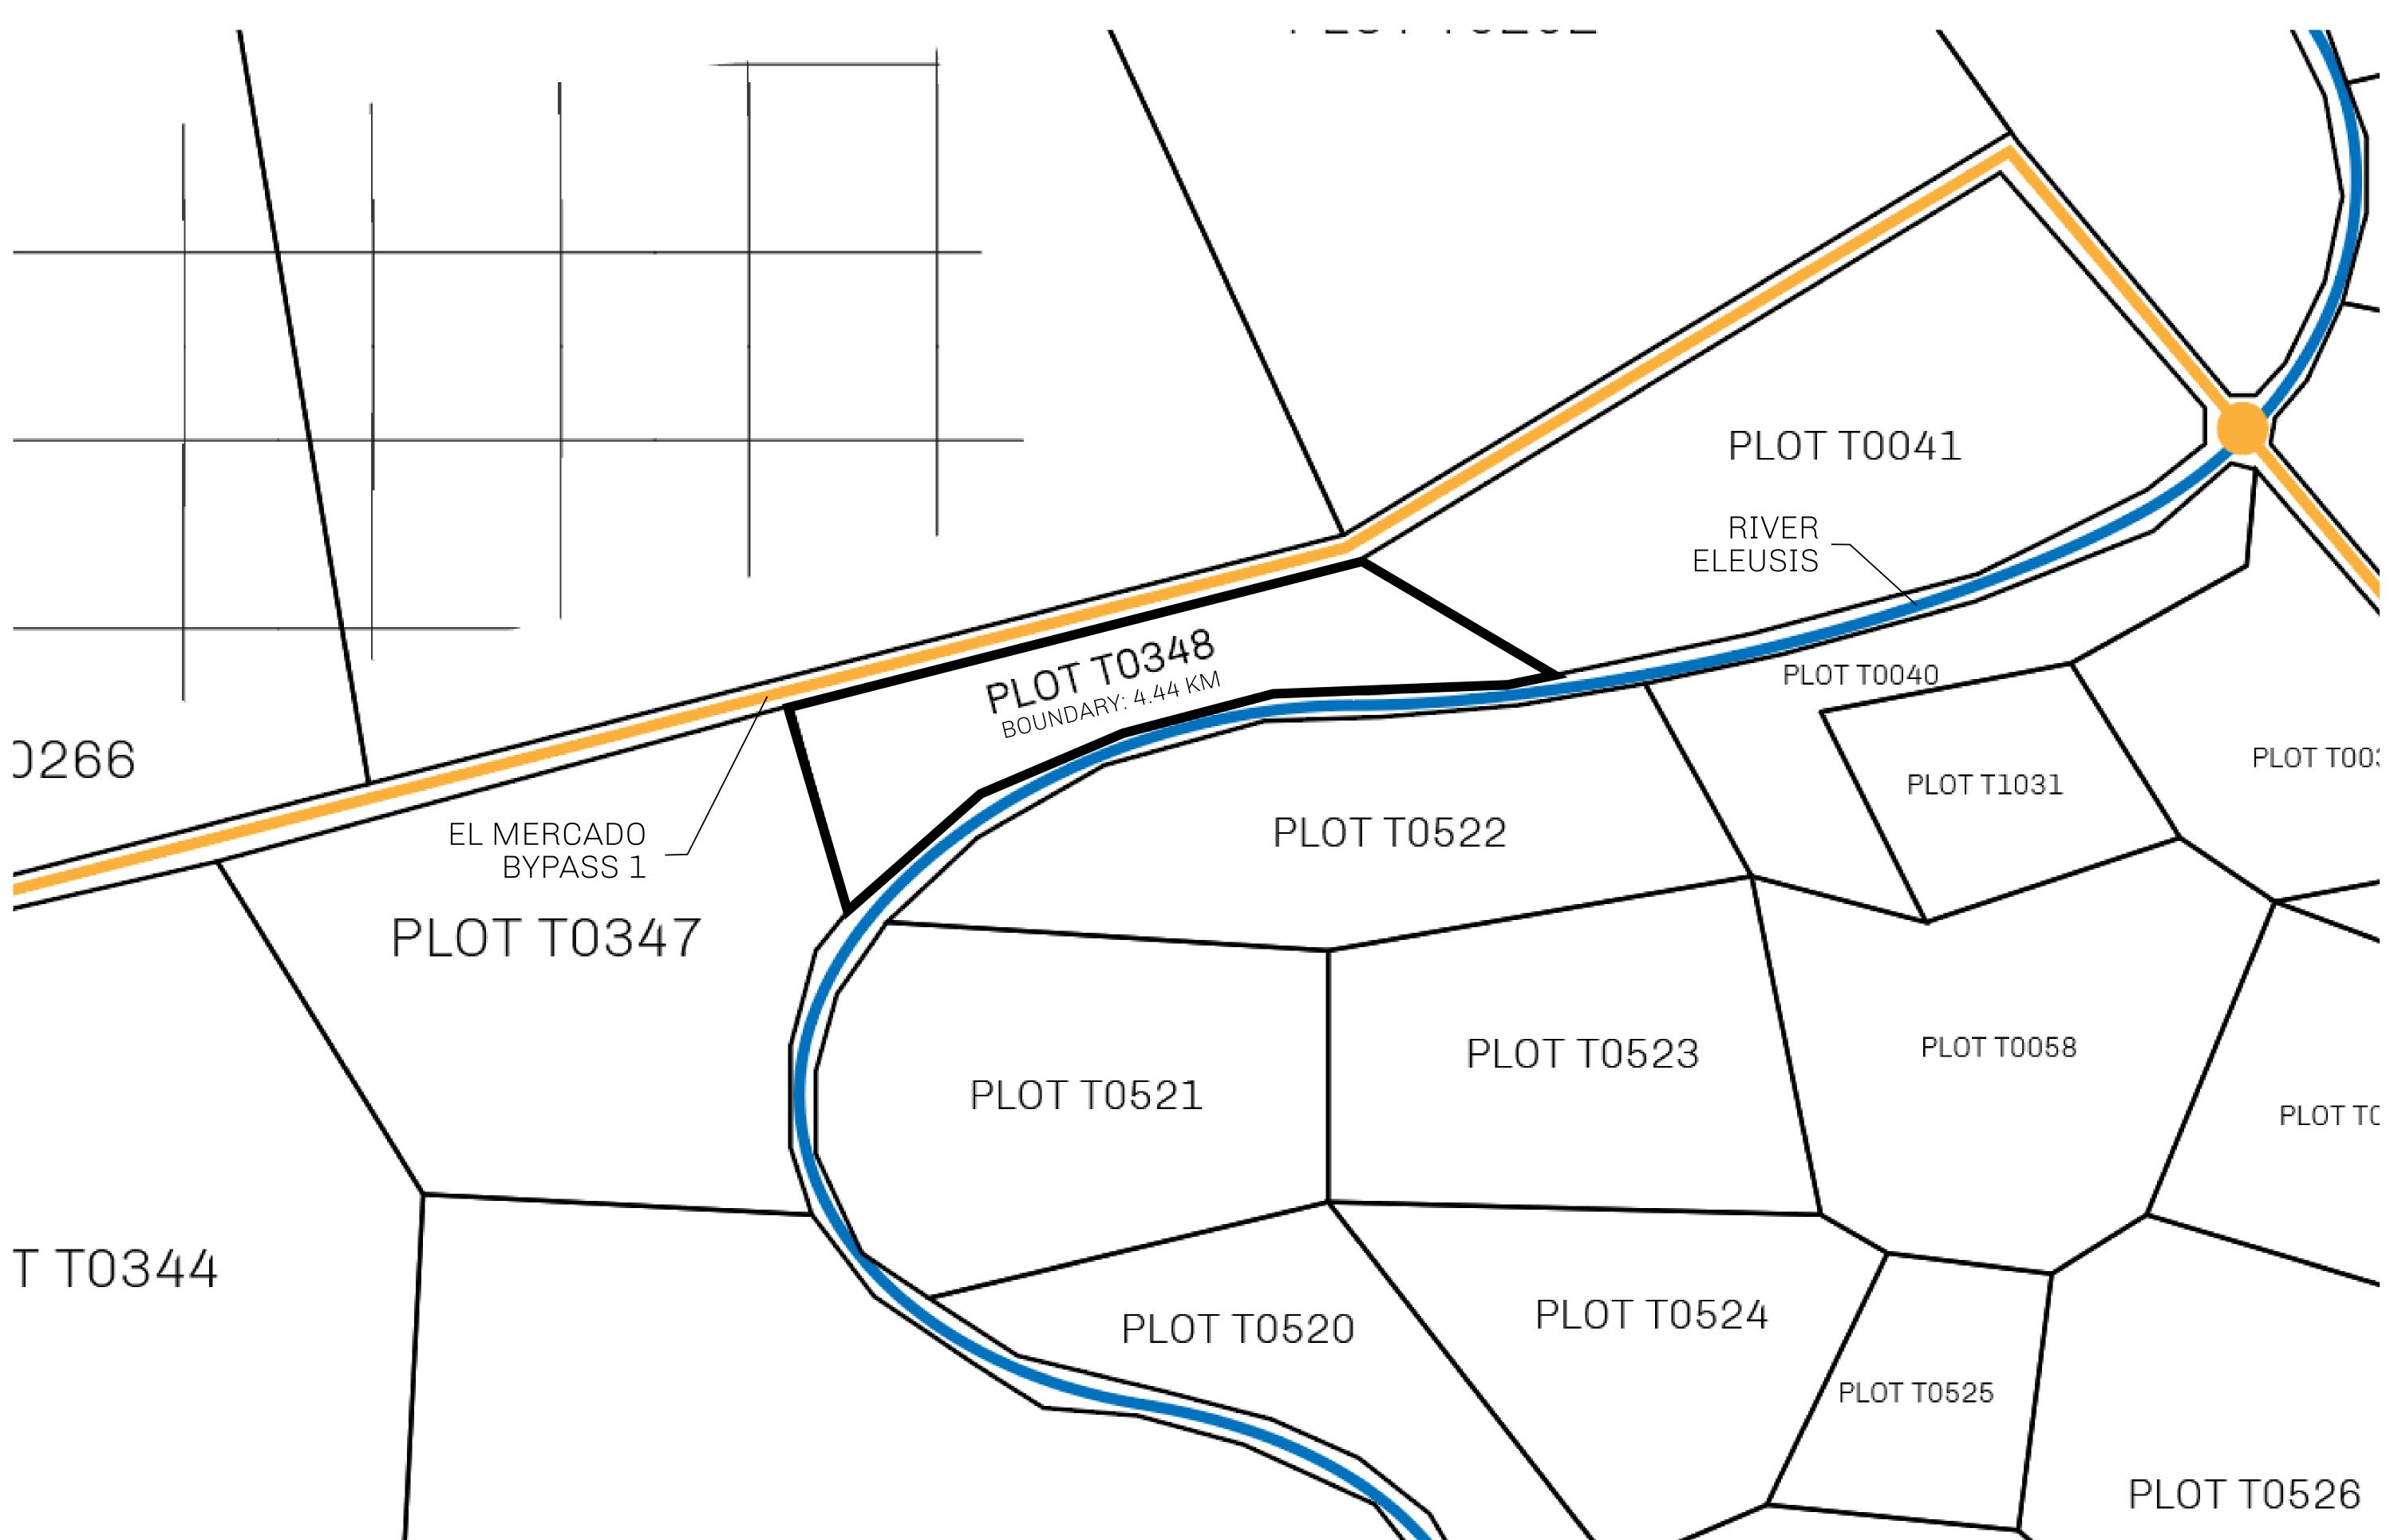

## H.M. LNFT Land Registry

ADMINISTRATIVE AREA

T0348-221121

TITLE NUMBER

TERRITORIO LTT ST

ISSUED 22 November 2021

SCALE **1/50000** 

Type W-T: Share of 0.1% of all BUN sales (rewarded in Credits) plus 1% of all LTT redeemed based on OWNER ENTITLEMENT number of NFT Stories minted; Mint 4 NFT Stories