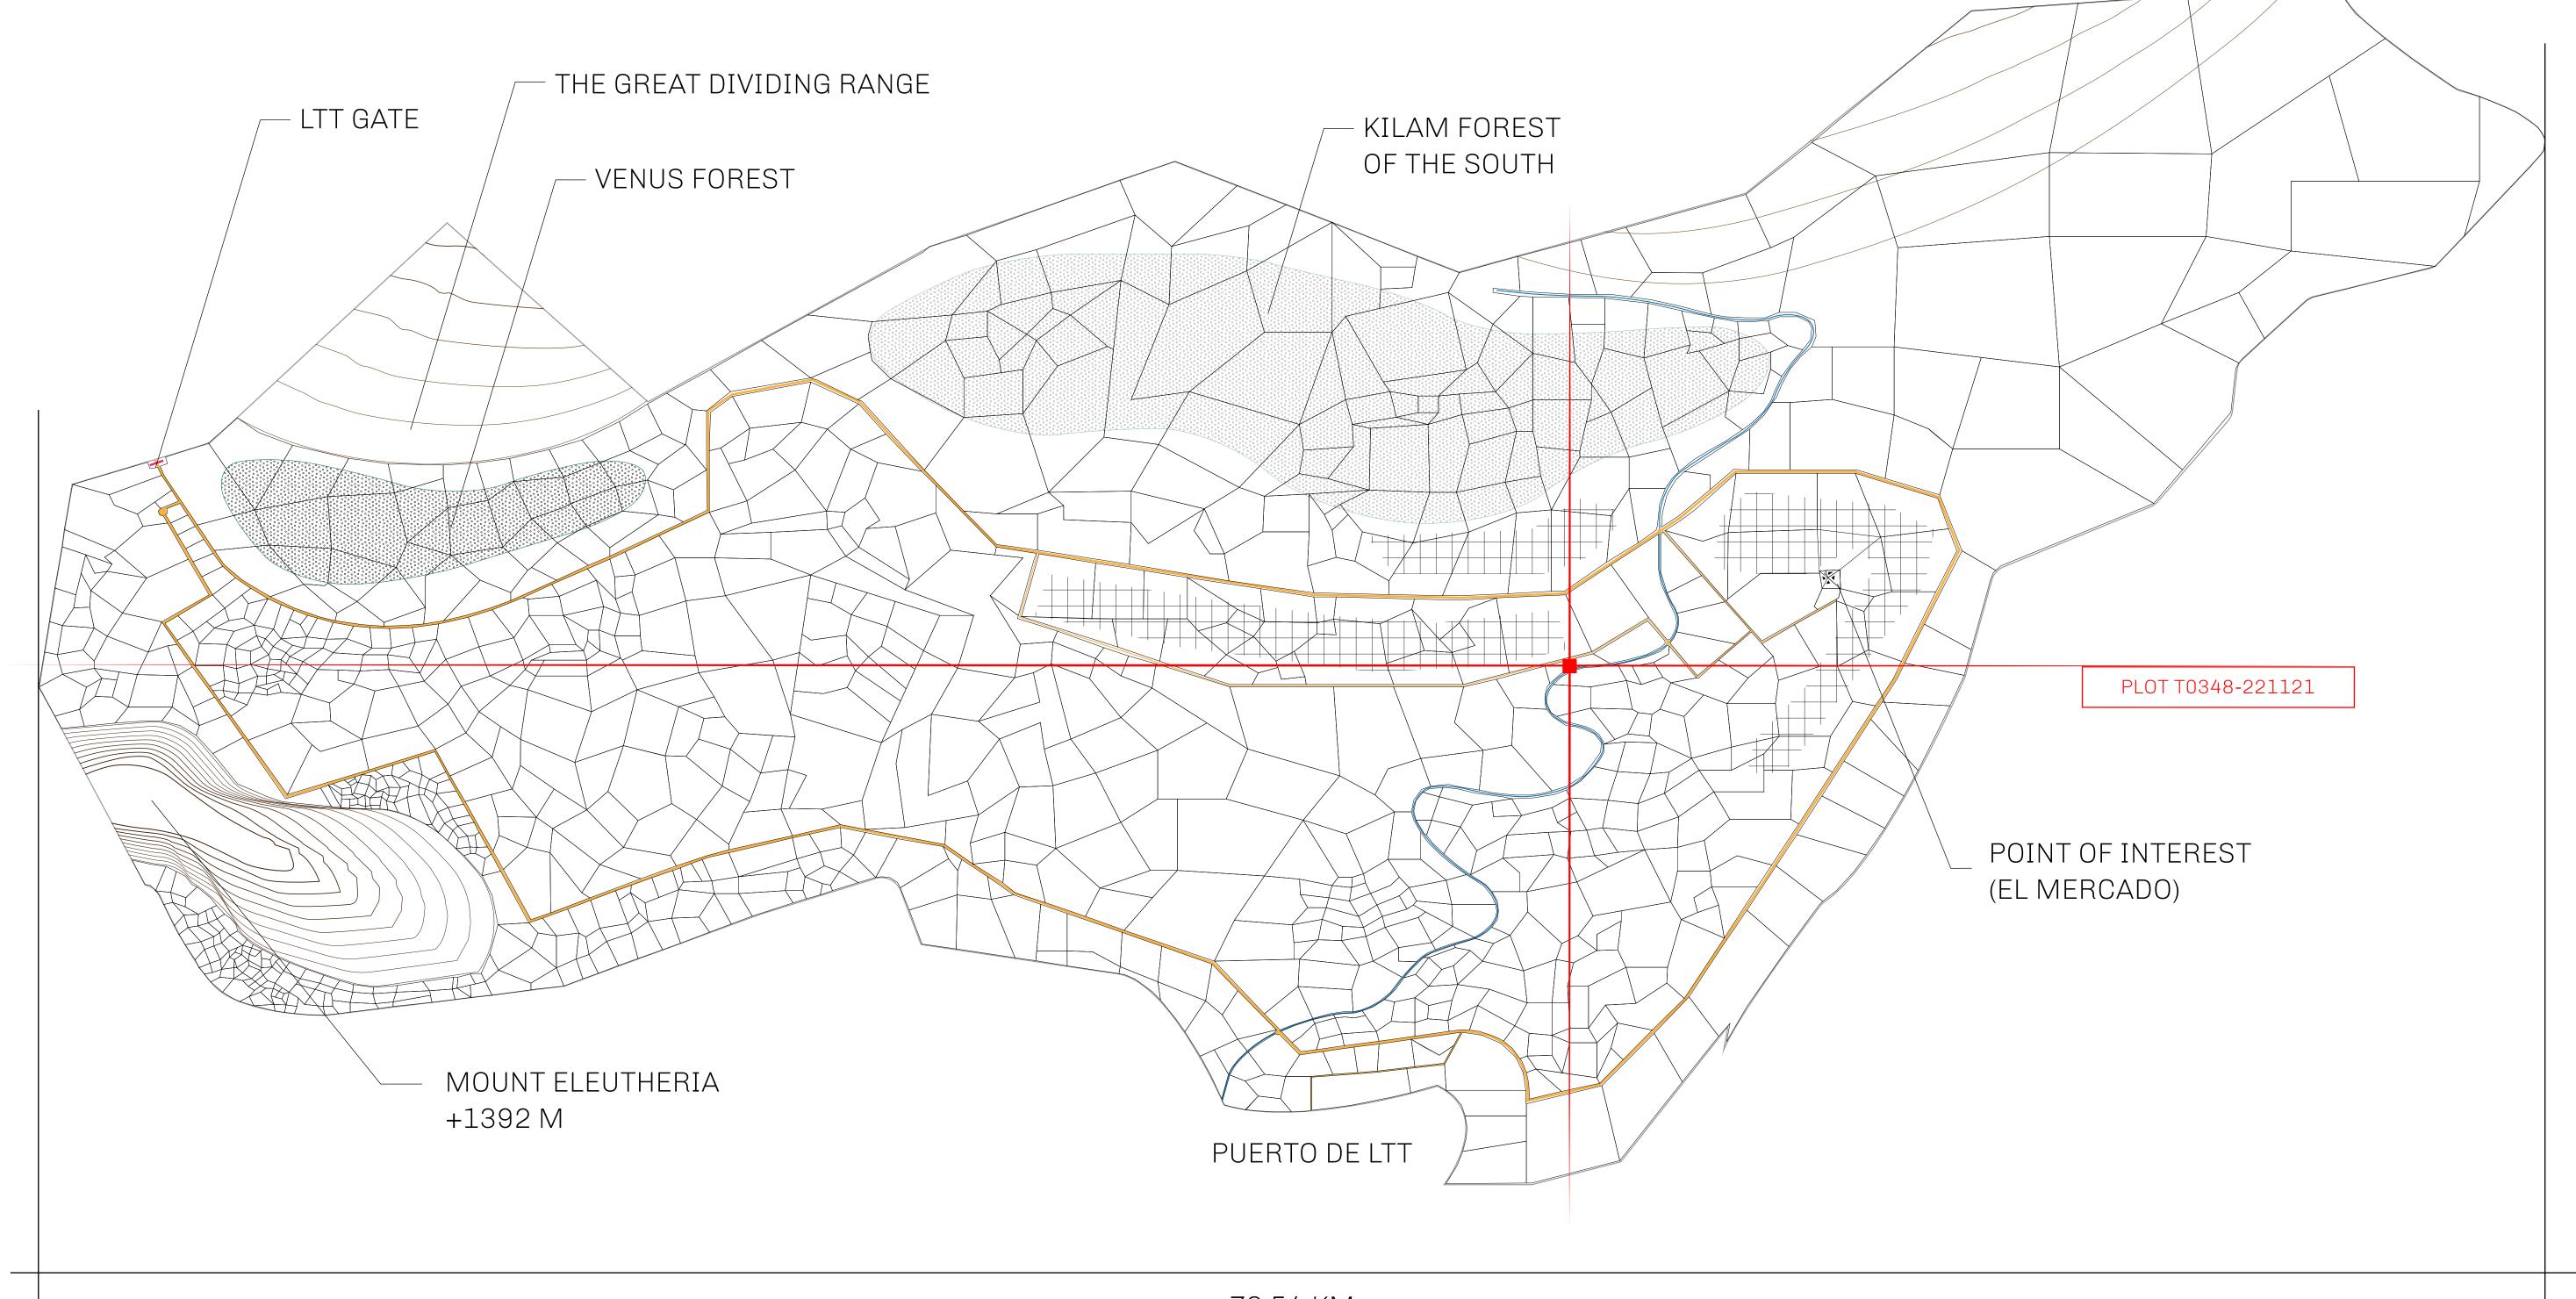

## GEOGRAPHY

COASTLINE
BORDERS
HIGHEST POINT
LOWEST POINT
PLOTS
SCALE

193.03 KM (119.94 MILES)
OCEAN, THE GREAT EMPIRE
MT ELEUTHERIA +1392 M
PUERTO DE LTT 0 M
1045

1:50000

## H.M. LNFT Land Registry

ADMINISTRATIVE AREA

T0348-221121

TITLE NUMBER

TERRITORIO LTT ST

ISSUED 22 November 2021

SCALE **1/50000** 

Type W-T: Share of 0.1% of all BUN sales (rewarded in Credits) plus 1% of all LTT redeemed based on OWNER ENTITLEMENT number of NFT Stories minted; Mint 4 NFT Stories