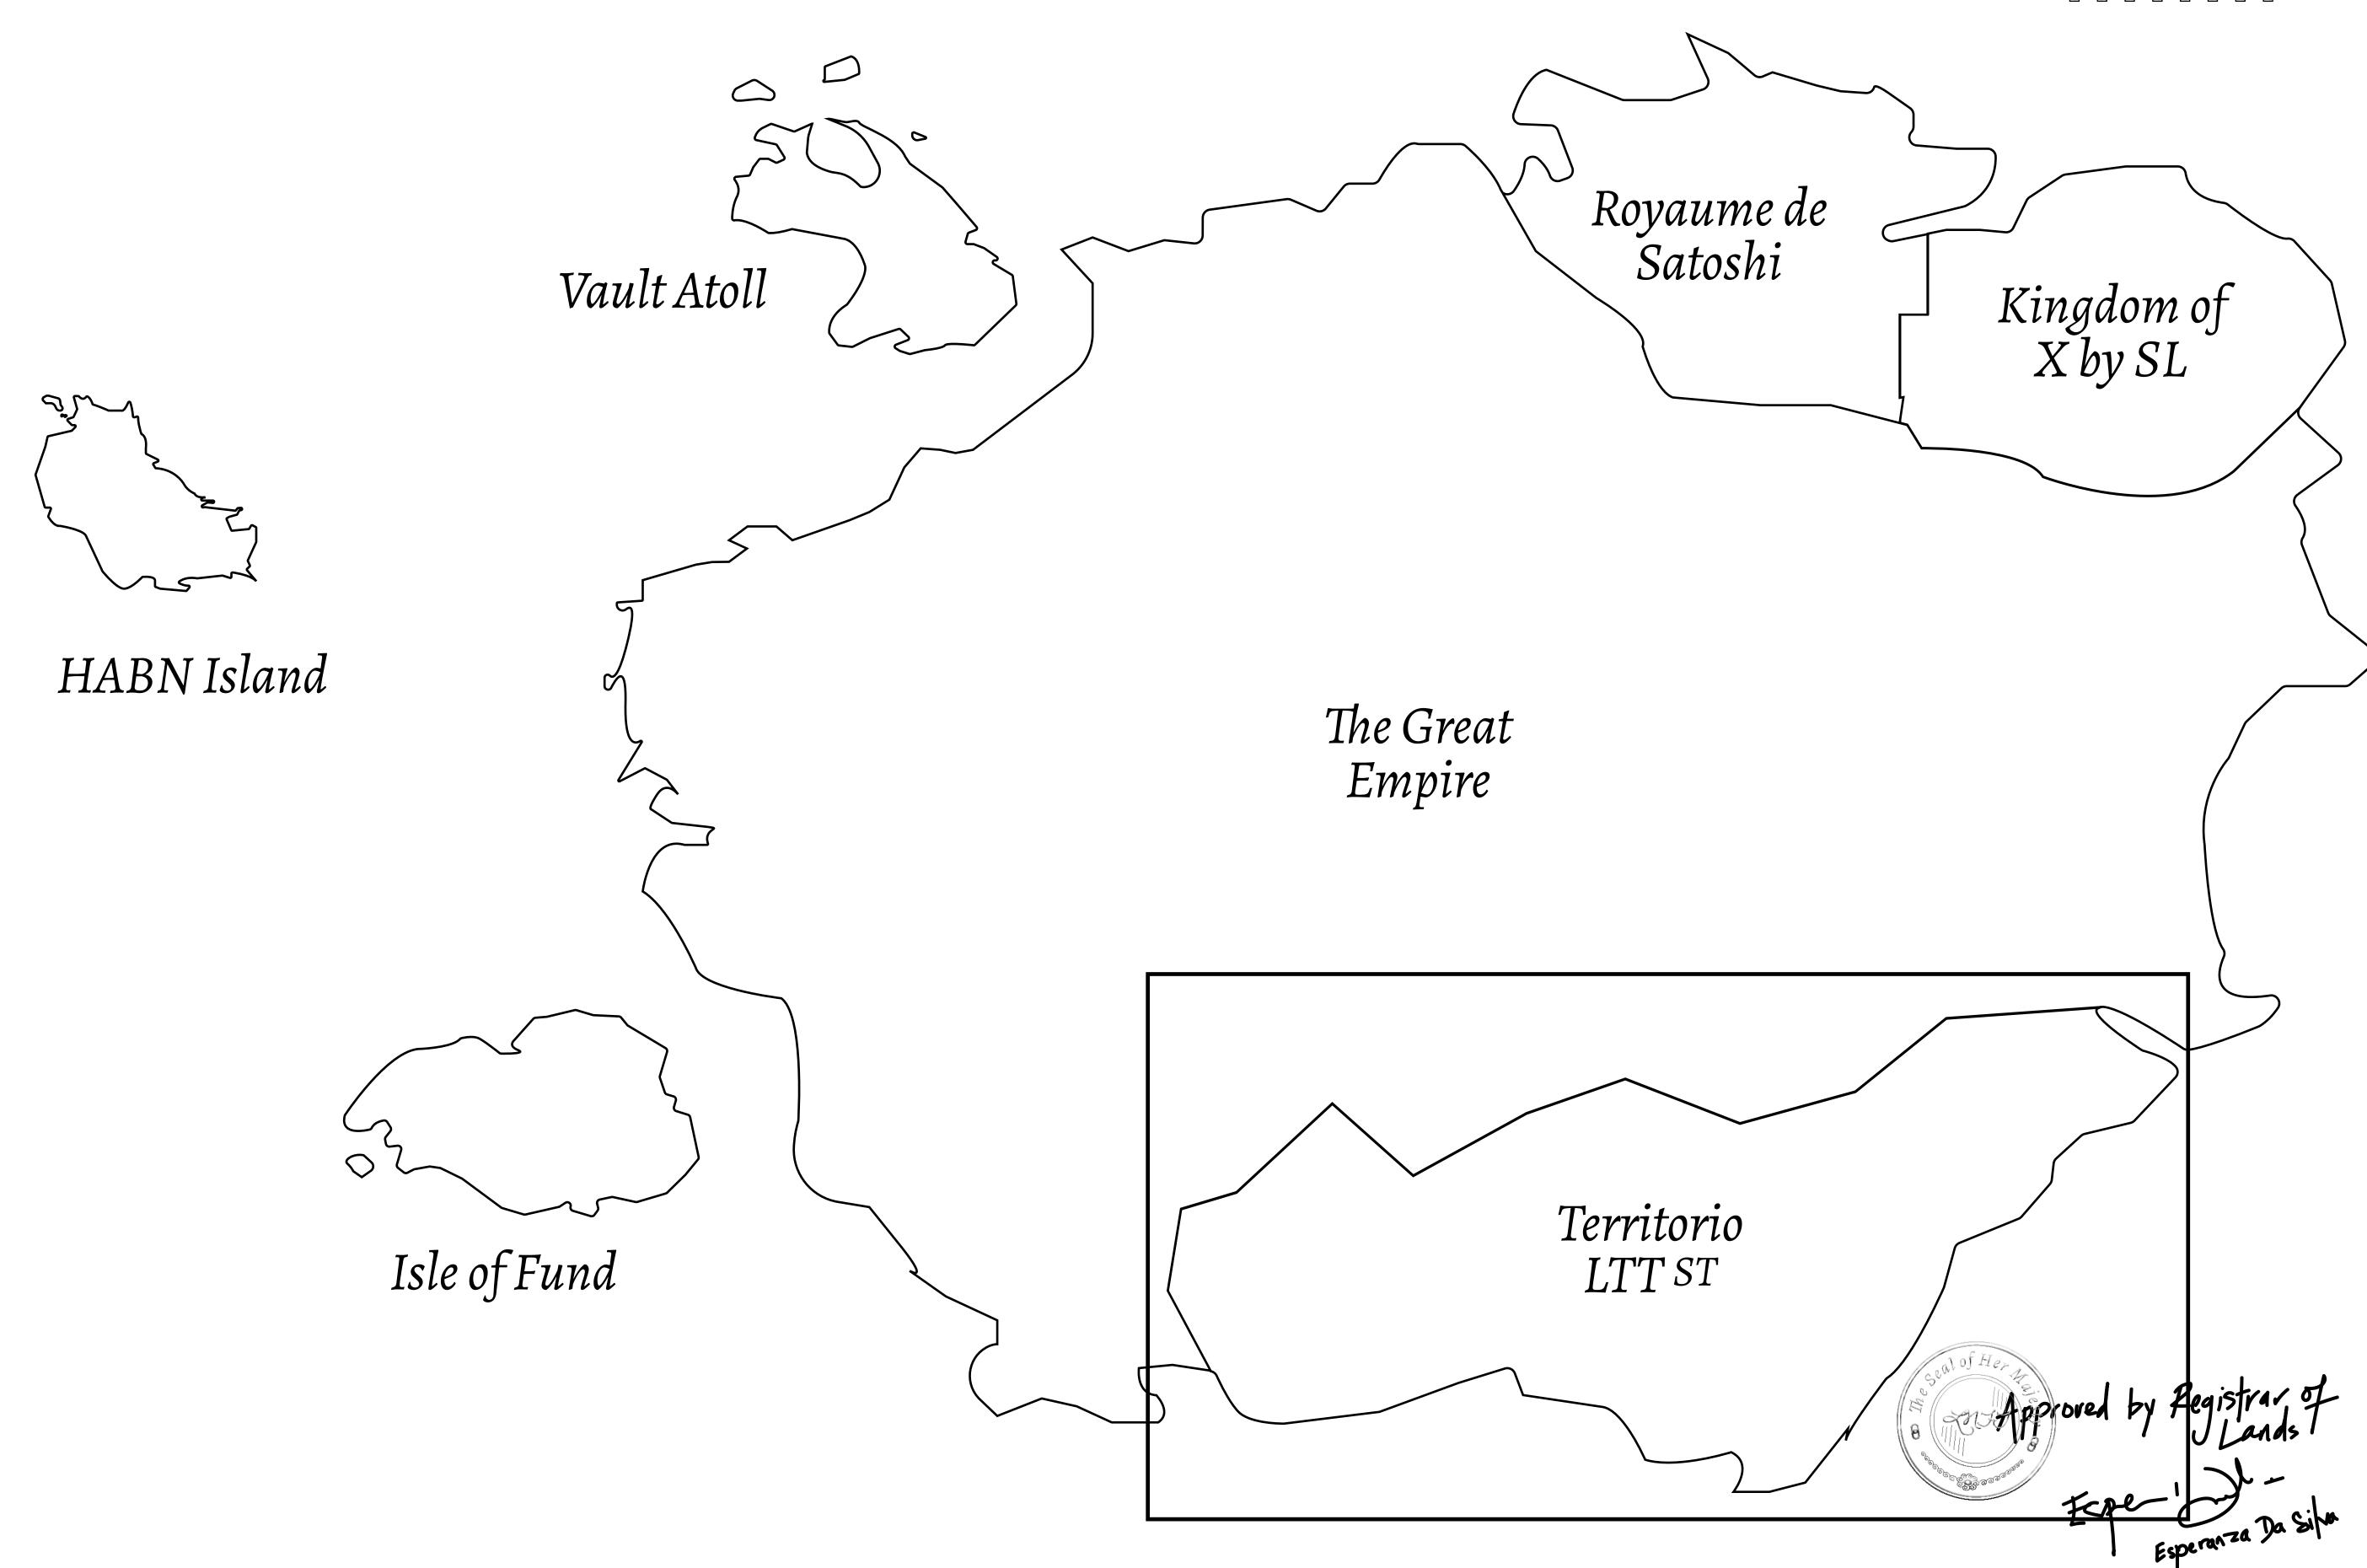

## THE SPANISH ARMADA

The most flamboyant of all of the states, this Spanish-speaking territory houses a clash of cultures. From the LTT trades in the El Mercado district to the solicitations for invites to the Great Empire, and even the traveling Caravans, it is a transient place; people are always on the move on the way to the Great Empire or a trek through the Dividing Range to the Royaume De Satoshi. Commerce uses derivations of LTT such as LTTE, LTTB, and LTTC.

## GEOGRAPHY

COASTLINE
BORDERS
HIGHEST POINT
LOWEST POINT
PLOTS
SCALE

193.03 KM (119.94 MILES)
OCEAN, THE GREAT EMPIRE
MT ELEUTHERIA +1392 M
PUERTO DE LTT 0 M
1045

1:50000

## H.M. LNFT Land Registry

ADMINISTRATIVE AREA

T0348-221121

TITLE NUMBER

TERRITORIO LTT ST

ISSUED 22 November 2021

SCALE **1/50000** 

Type W-T: Share of 0.1% of all BUN sales (rewarded in Credits) plus 1% of all LTT redeemed based on OWNER ENTITLEMENT number of NFT Stories minted; Mint 4 NFT Stories