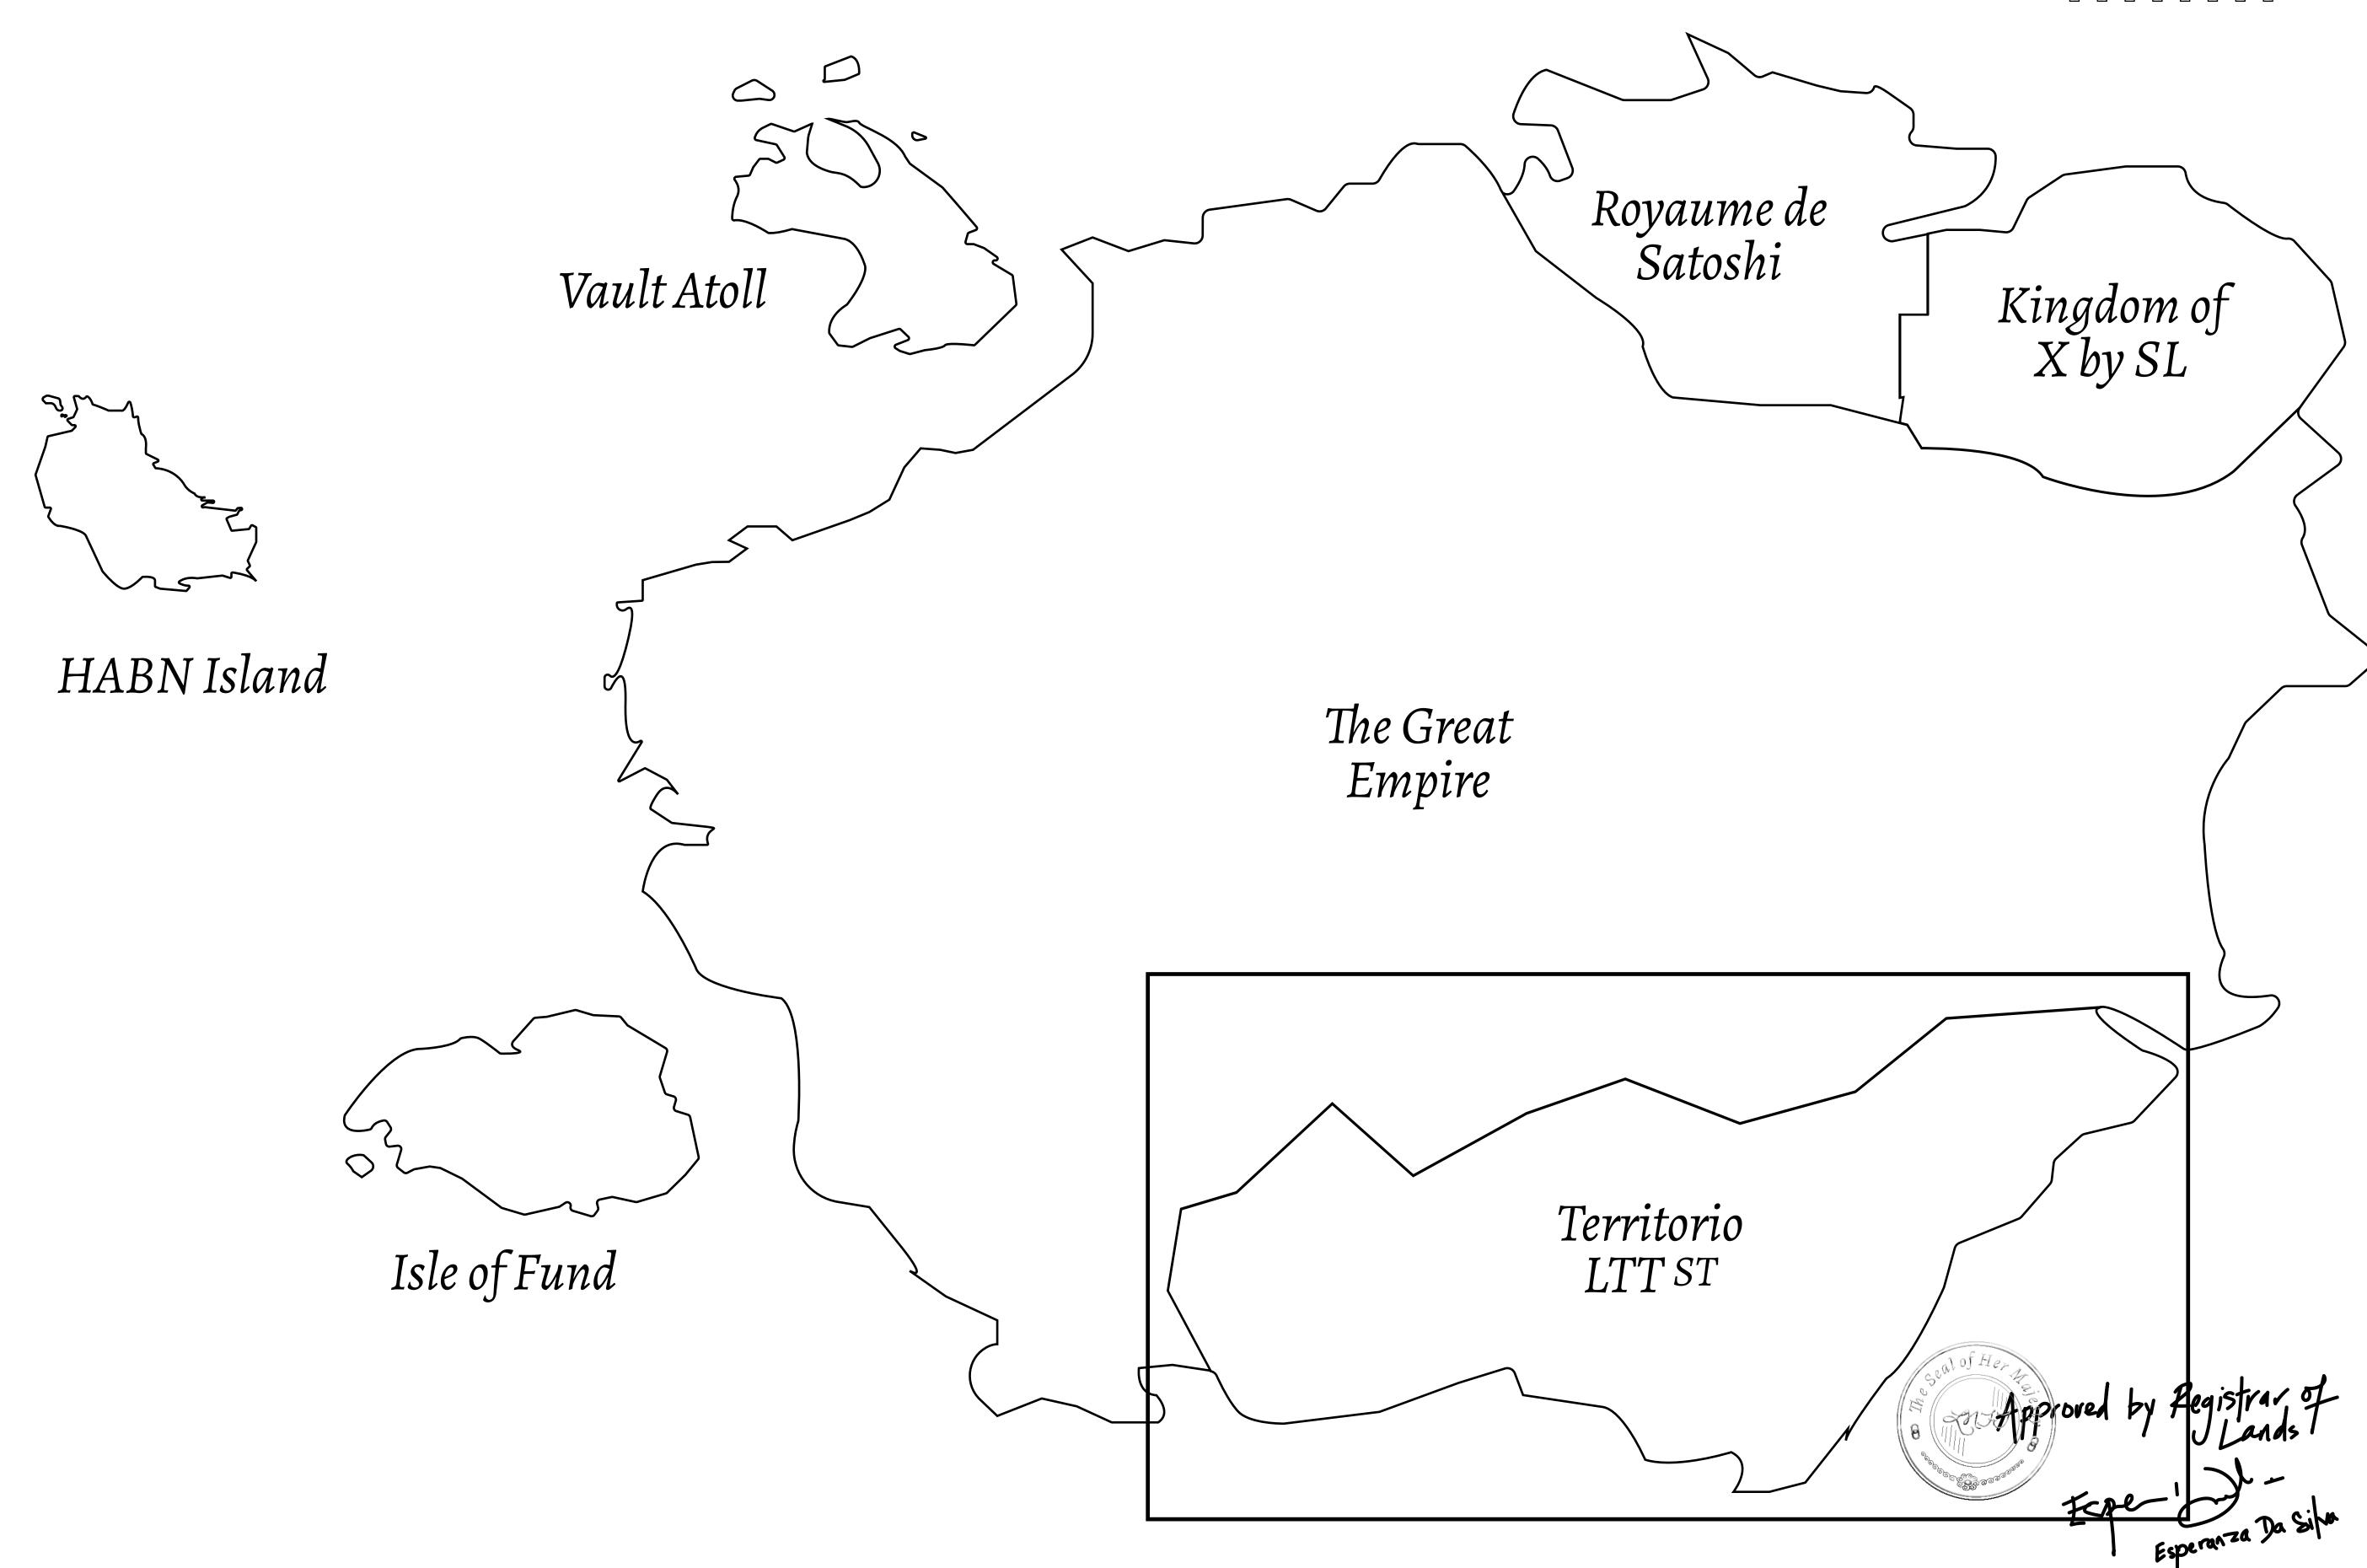

## THE SPANISH ARMADA

The most flamboyant of all of the states, this Spanish-speaking territory houses a clash of cultures. From the LTT trades in the El Mercado district to the solicitations for invites to the Great Empire, and even the traveling Caravans, it is a transient place; people are always on the move on the way to the Great Empire or a trek through the Dividing Range to the Royaume De Satoshi.

## GEOGRAPHY

COASTLINE
BORDERS
HIGHEST POINT
LOWEST POINT
PLOTS

193.03 KM (119.94 MILES)
OCEAN, THE GREAT EMPIRE
MT ELEUTHERIA +1392 M
PUERTO DE LTT 0 M