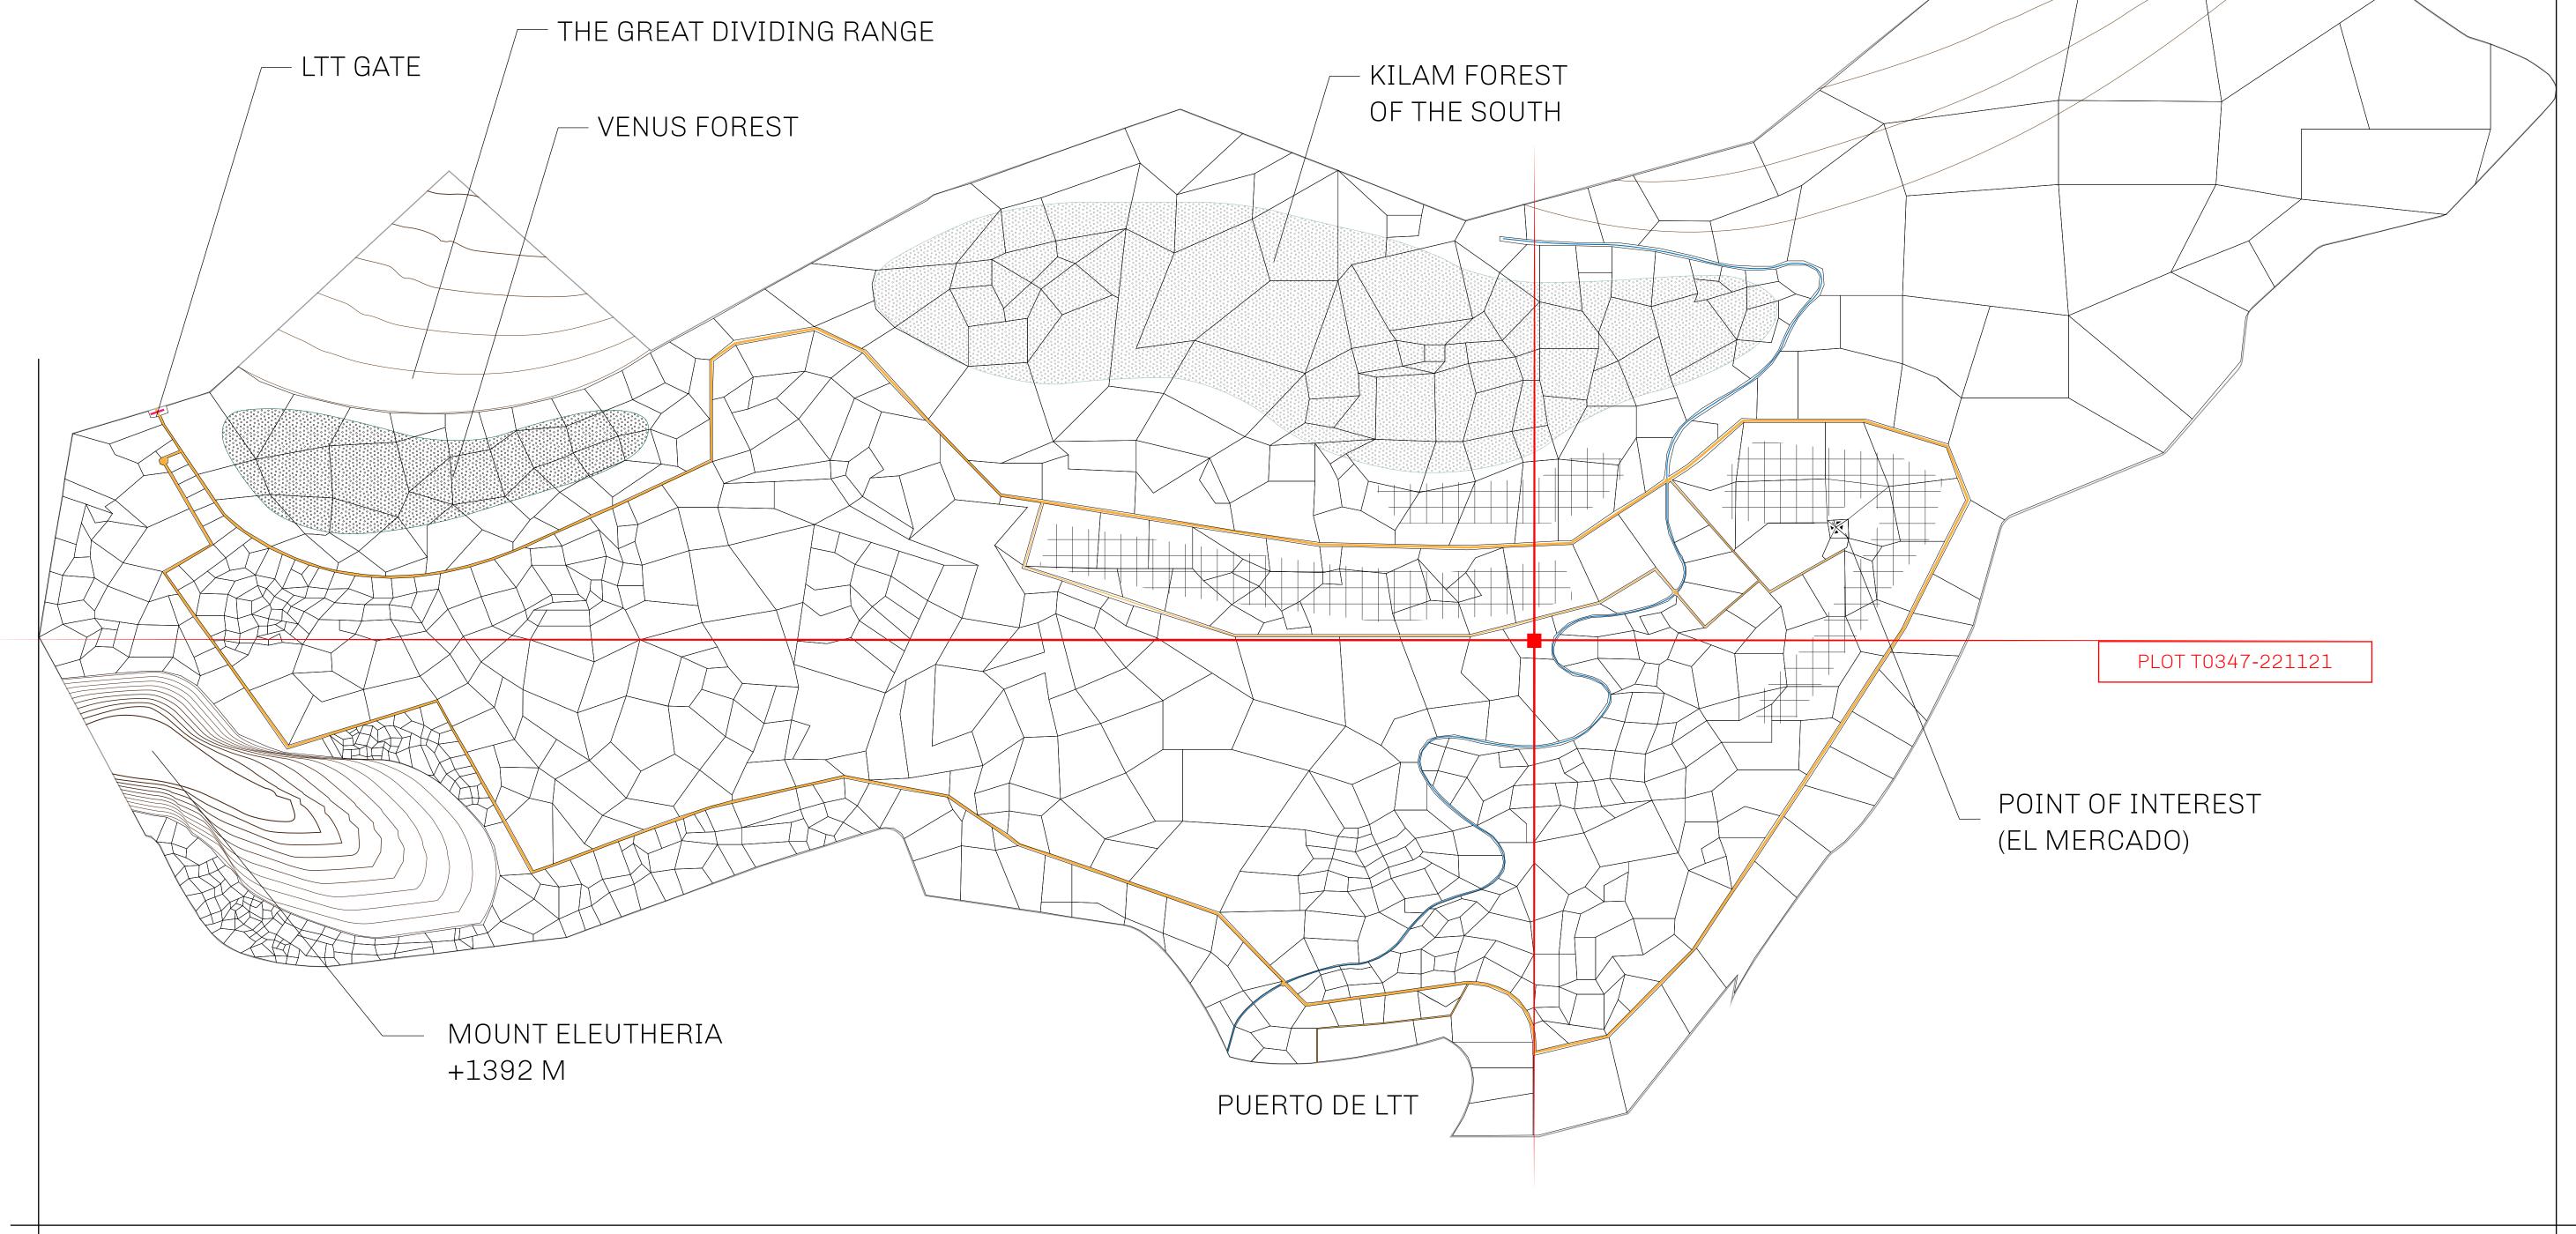

## THE SPANISH ARMADA

The most flamboyant of all of the states, this Spanish-speaking territory houses a clash of cultures. From the LTT trades in the El Mercado district to the solicitations for invites to the Great Empire, and even the traveling Caravans, it is a transient place; people are always on the move on the way to the Great Empire or a trek through the Dividing Range to the Royaume De Satoshi.

## GEOGRAPHY

COASTLINE
BORDERS
HIGHEST POINT
LOWEST POINT
PLOTS

193.03 KM (119.94 MILES)
OCEAN, THE GREAT EMPIRE
MT ELEUTHERIA +1392 M
PUERTO DE LTT 0 M

## H.M. LNFT Land Registry

T0347-221121

TITLE NUMBER

ADMINISTRATIVE AREA

TERRITORIO LTT ST

ISSUED 22 November 2021

SCALE **1/50000** 

OWNER ENTITLEMENT