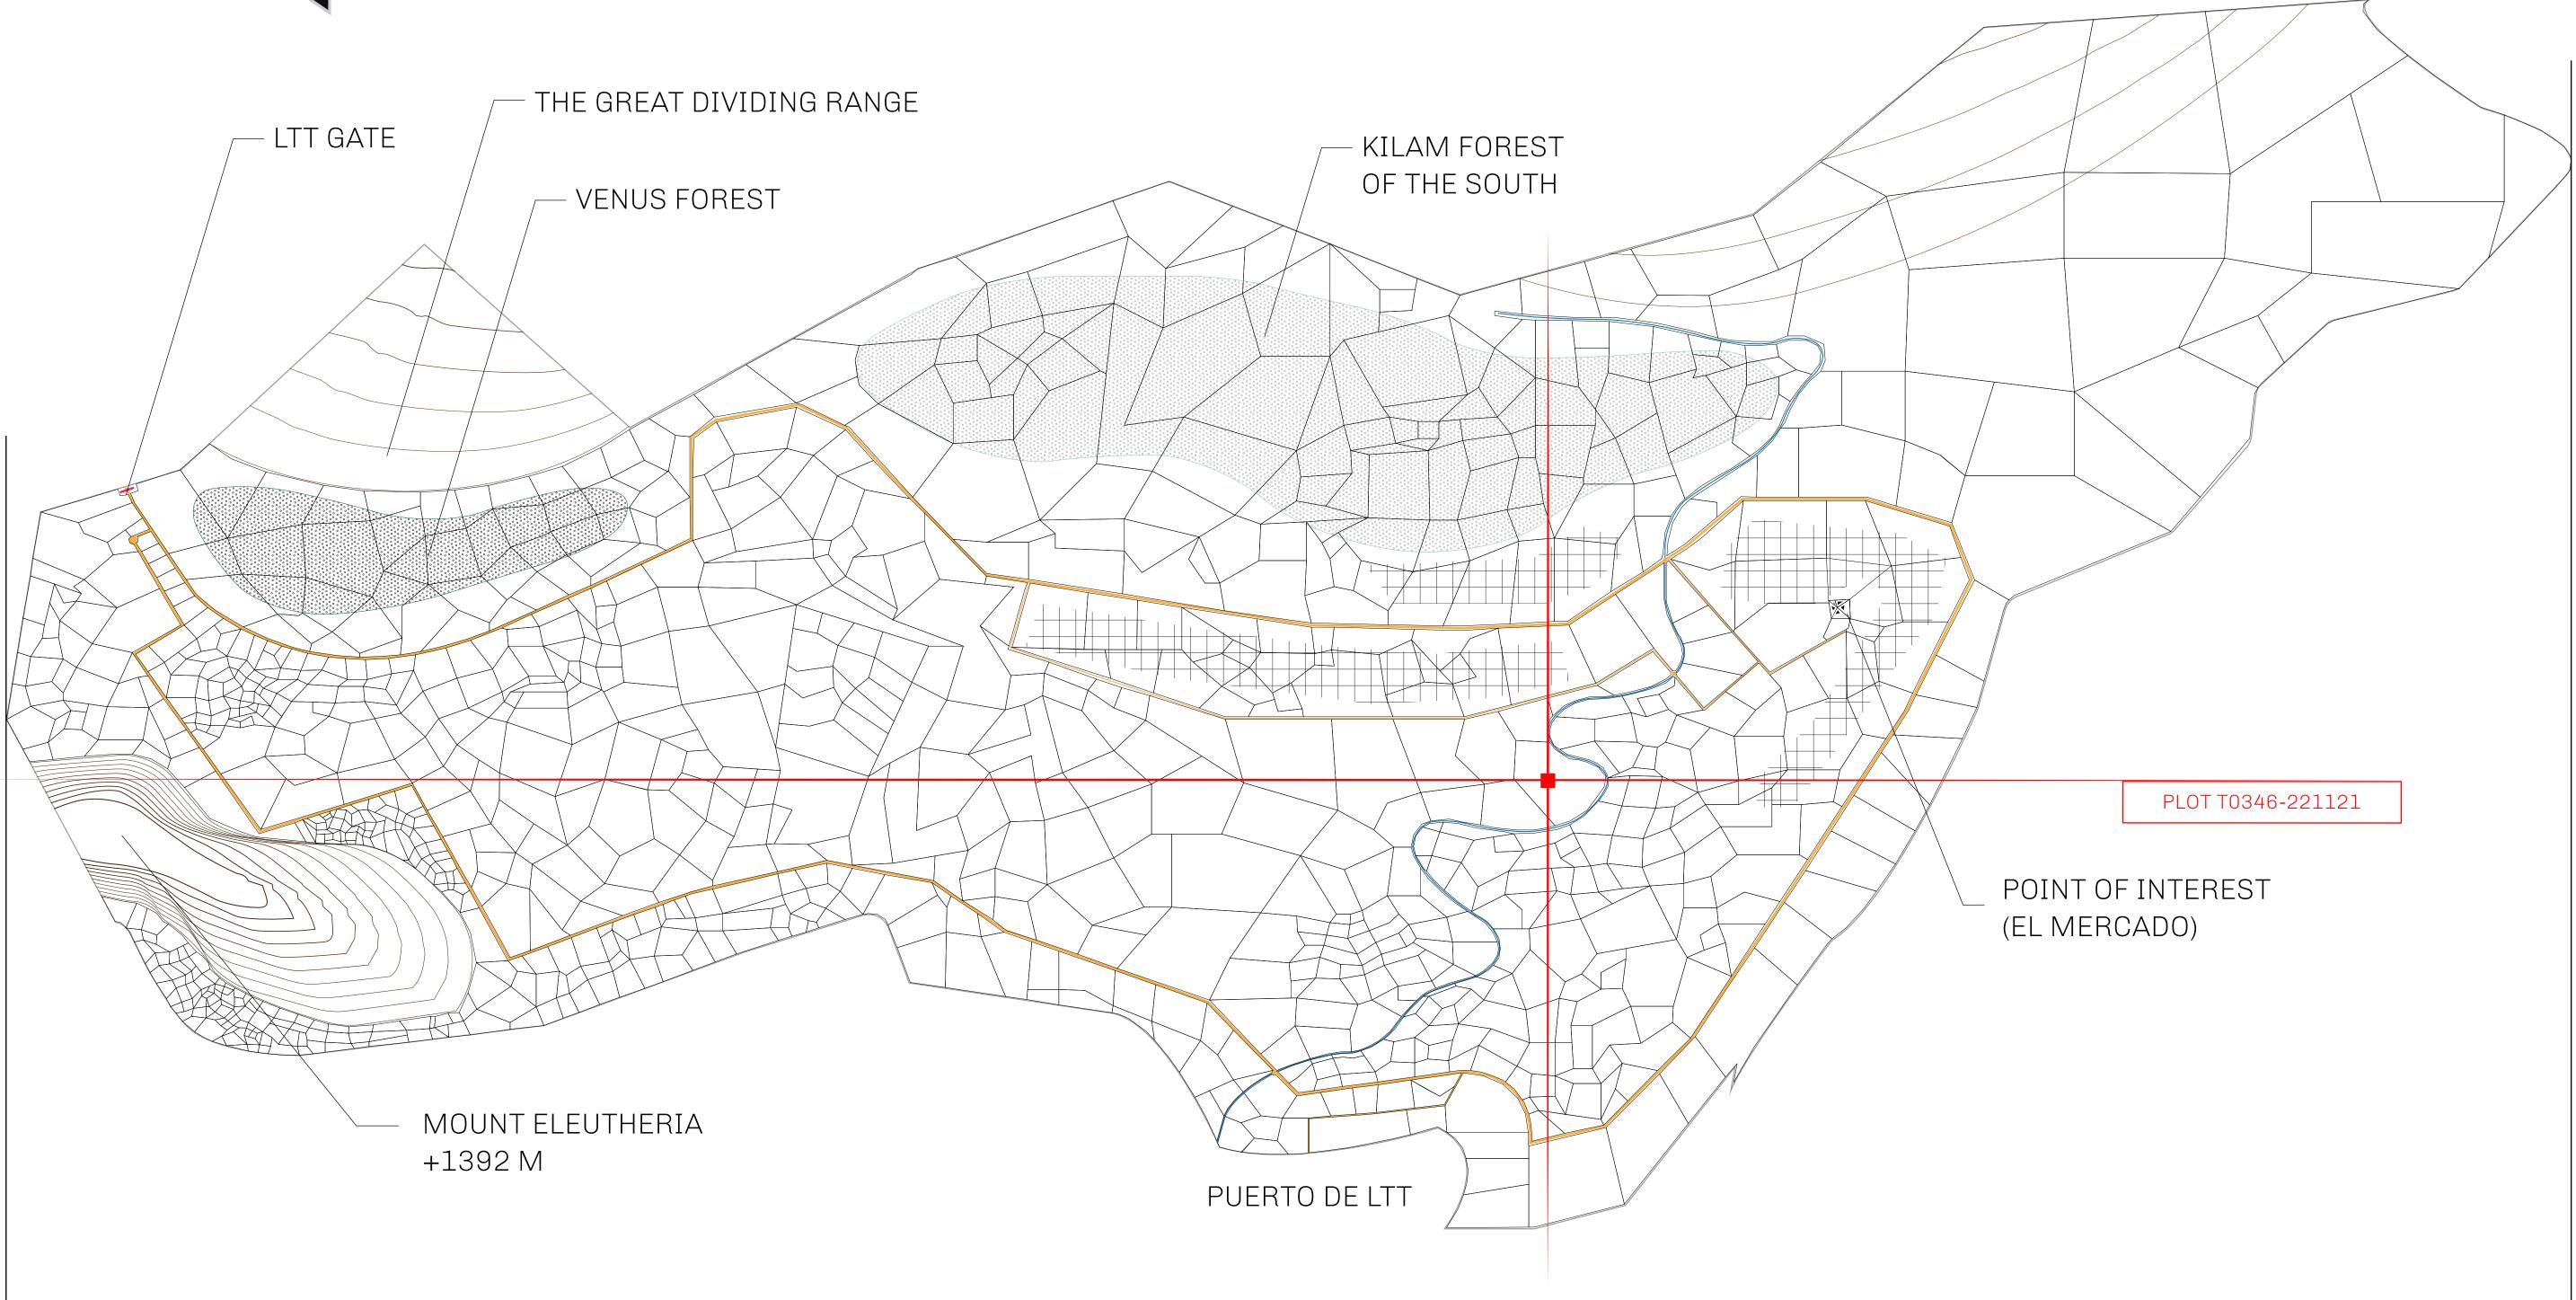

## THE SPANISH ARMADA

The most flamboyant of all of the states, this Spanish-speaking territory houses a clash of cultures. From the LTT trades in the El Mercado district to the solicitations for invites to the Great Empire, and even the traveling Caravans, it is a transient place; people are always on the move on the way to the Great Empire or a trek through the Dividing Range to the Royaume De Satoshi. Commerce uses derivations of LTT such as LTTE, LTTB, and LTTC.

## GEOGRAPHY

COASTLINE BORDERS HIGHEST POINT LOWEST POINT PLOTS SCALE

193.03 KM (119.94 MILES) OCEAN, THE GREAT EMPIRE MT ELEUTHERIA +1392 M PUERTO DE LTT O M 1045 1:50000

73.54 KM

nd Broken **OFFICIAL PERSPECTIVE SHEET FOR FILING** Indicate vantage point for each drawing. Copy and mark each sheet required prior to filing. Guide - Vantage point should be indicated as shown in the diagram: \_\_\_\_\_/