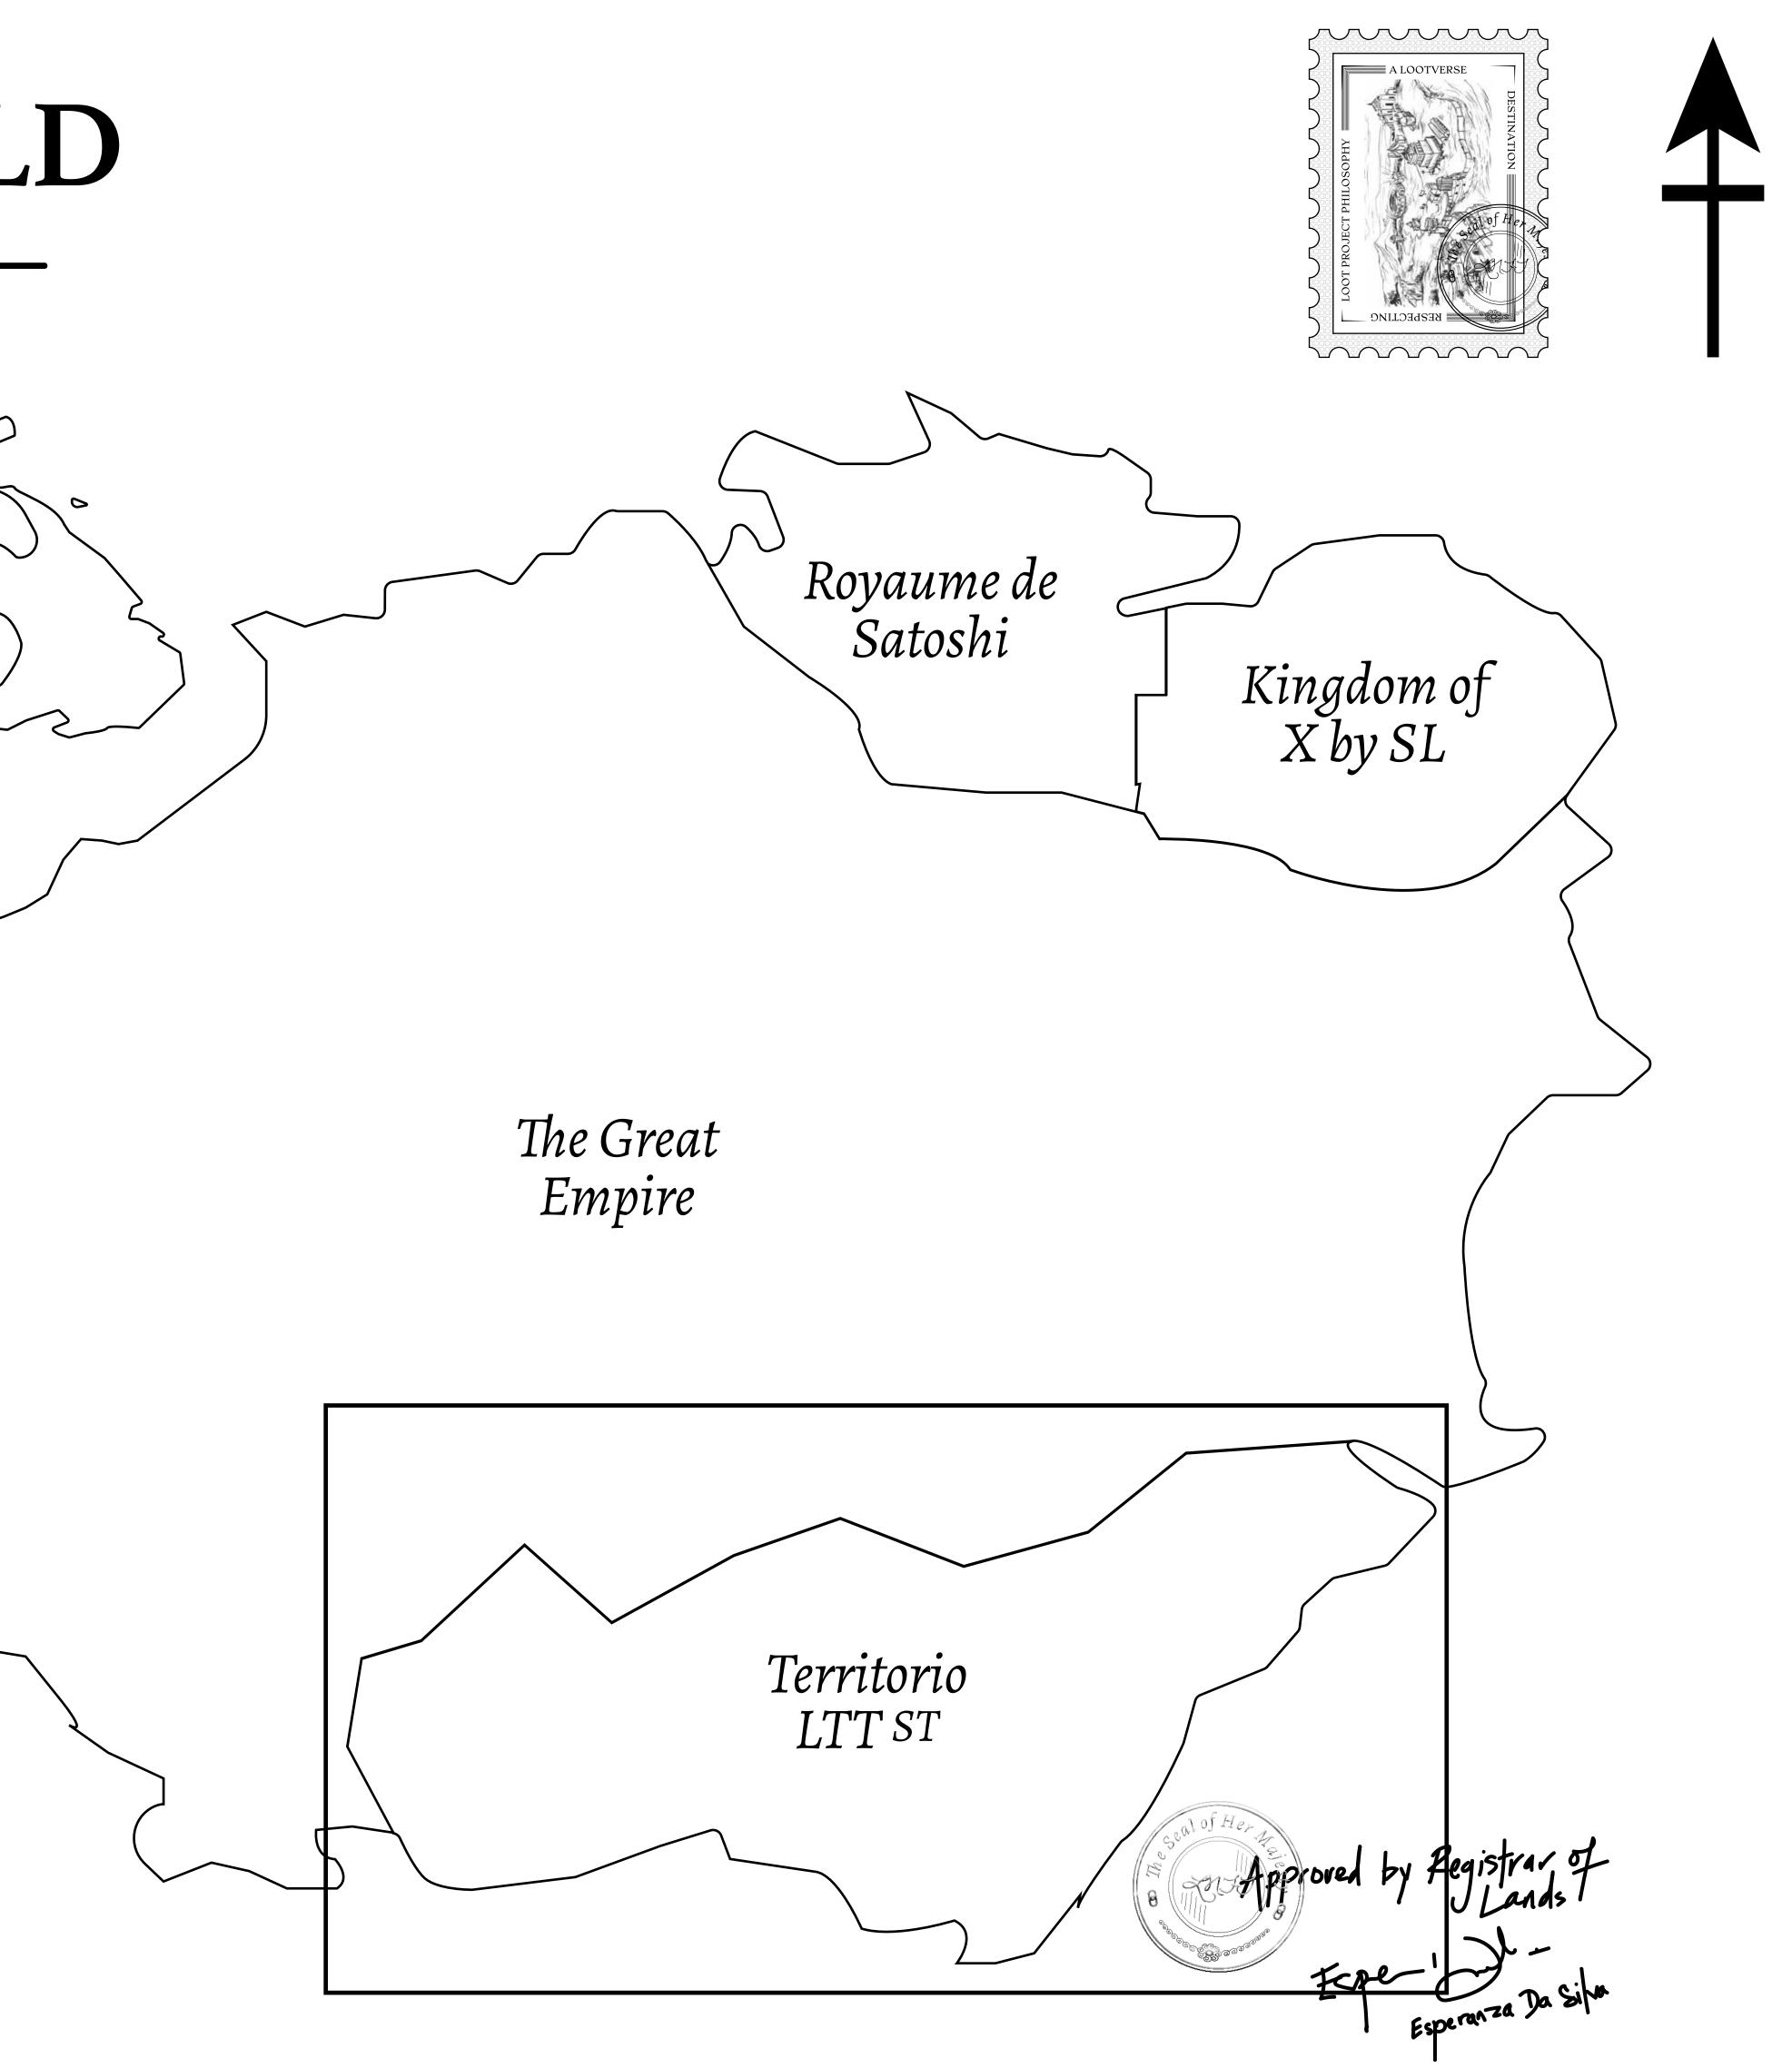

## THE SPANISH ARMADA

The most flamboyant of all of the states, this Spanish-speaking territory houses a clash of cultures. From the LTT trades in the El Mercado district to the solicitations for invites to the Great Empire, and even the traveling Caravans, it is a transient place; people are always on the move on the way to the Great Empire or a trek through the Dividing Range to the Royaume De Satoshi. Commerce uses derivations of LTT such as LTTE, LTTB, and LTTC.

## GEOGRAPHY

COASTLINE BORDERS HIGHEST POINT LOWEST POINT PLOTS SCALE

193.03 KM (119.94 MILES) OCEAN, THE GREAT EMPIRE MT ELEUTHERIA +1392 M PUERTO DE LTT O M 1045 1:50000

73.54 KM

nd Broken **OFFICIAL PERSPECTIVE SHEET FOR FILING** Indicate vantage point for each drawing. Copy and mark each sheet required prior to filing. Guide - Vantage point should be indicated as shown in the diagram: \_\_\_\_\_/