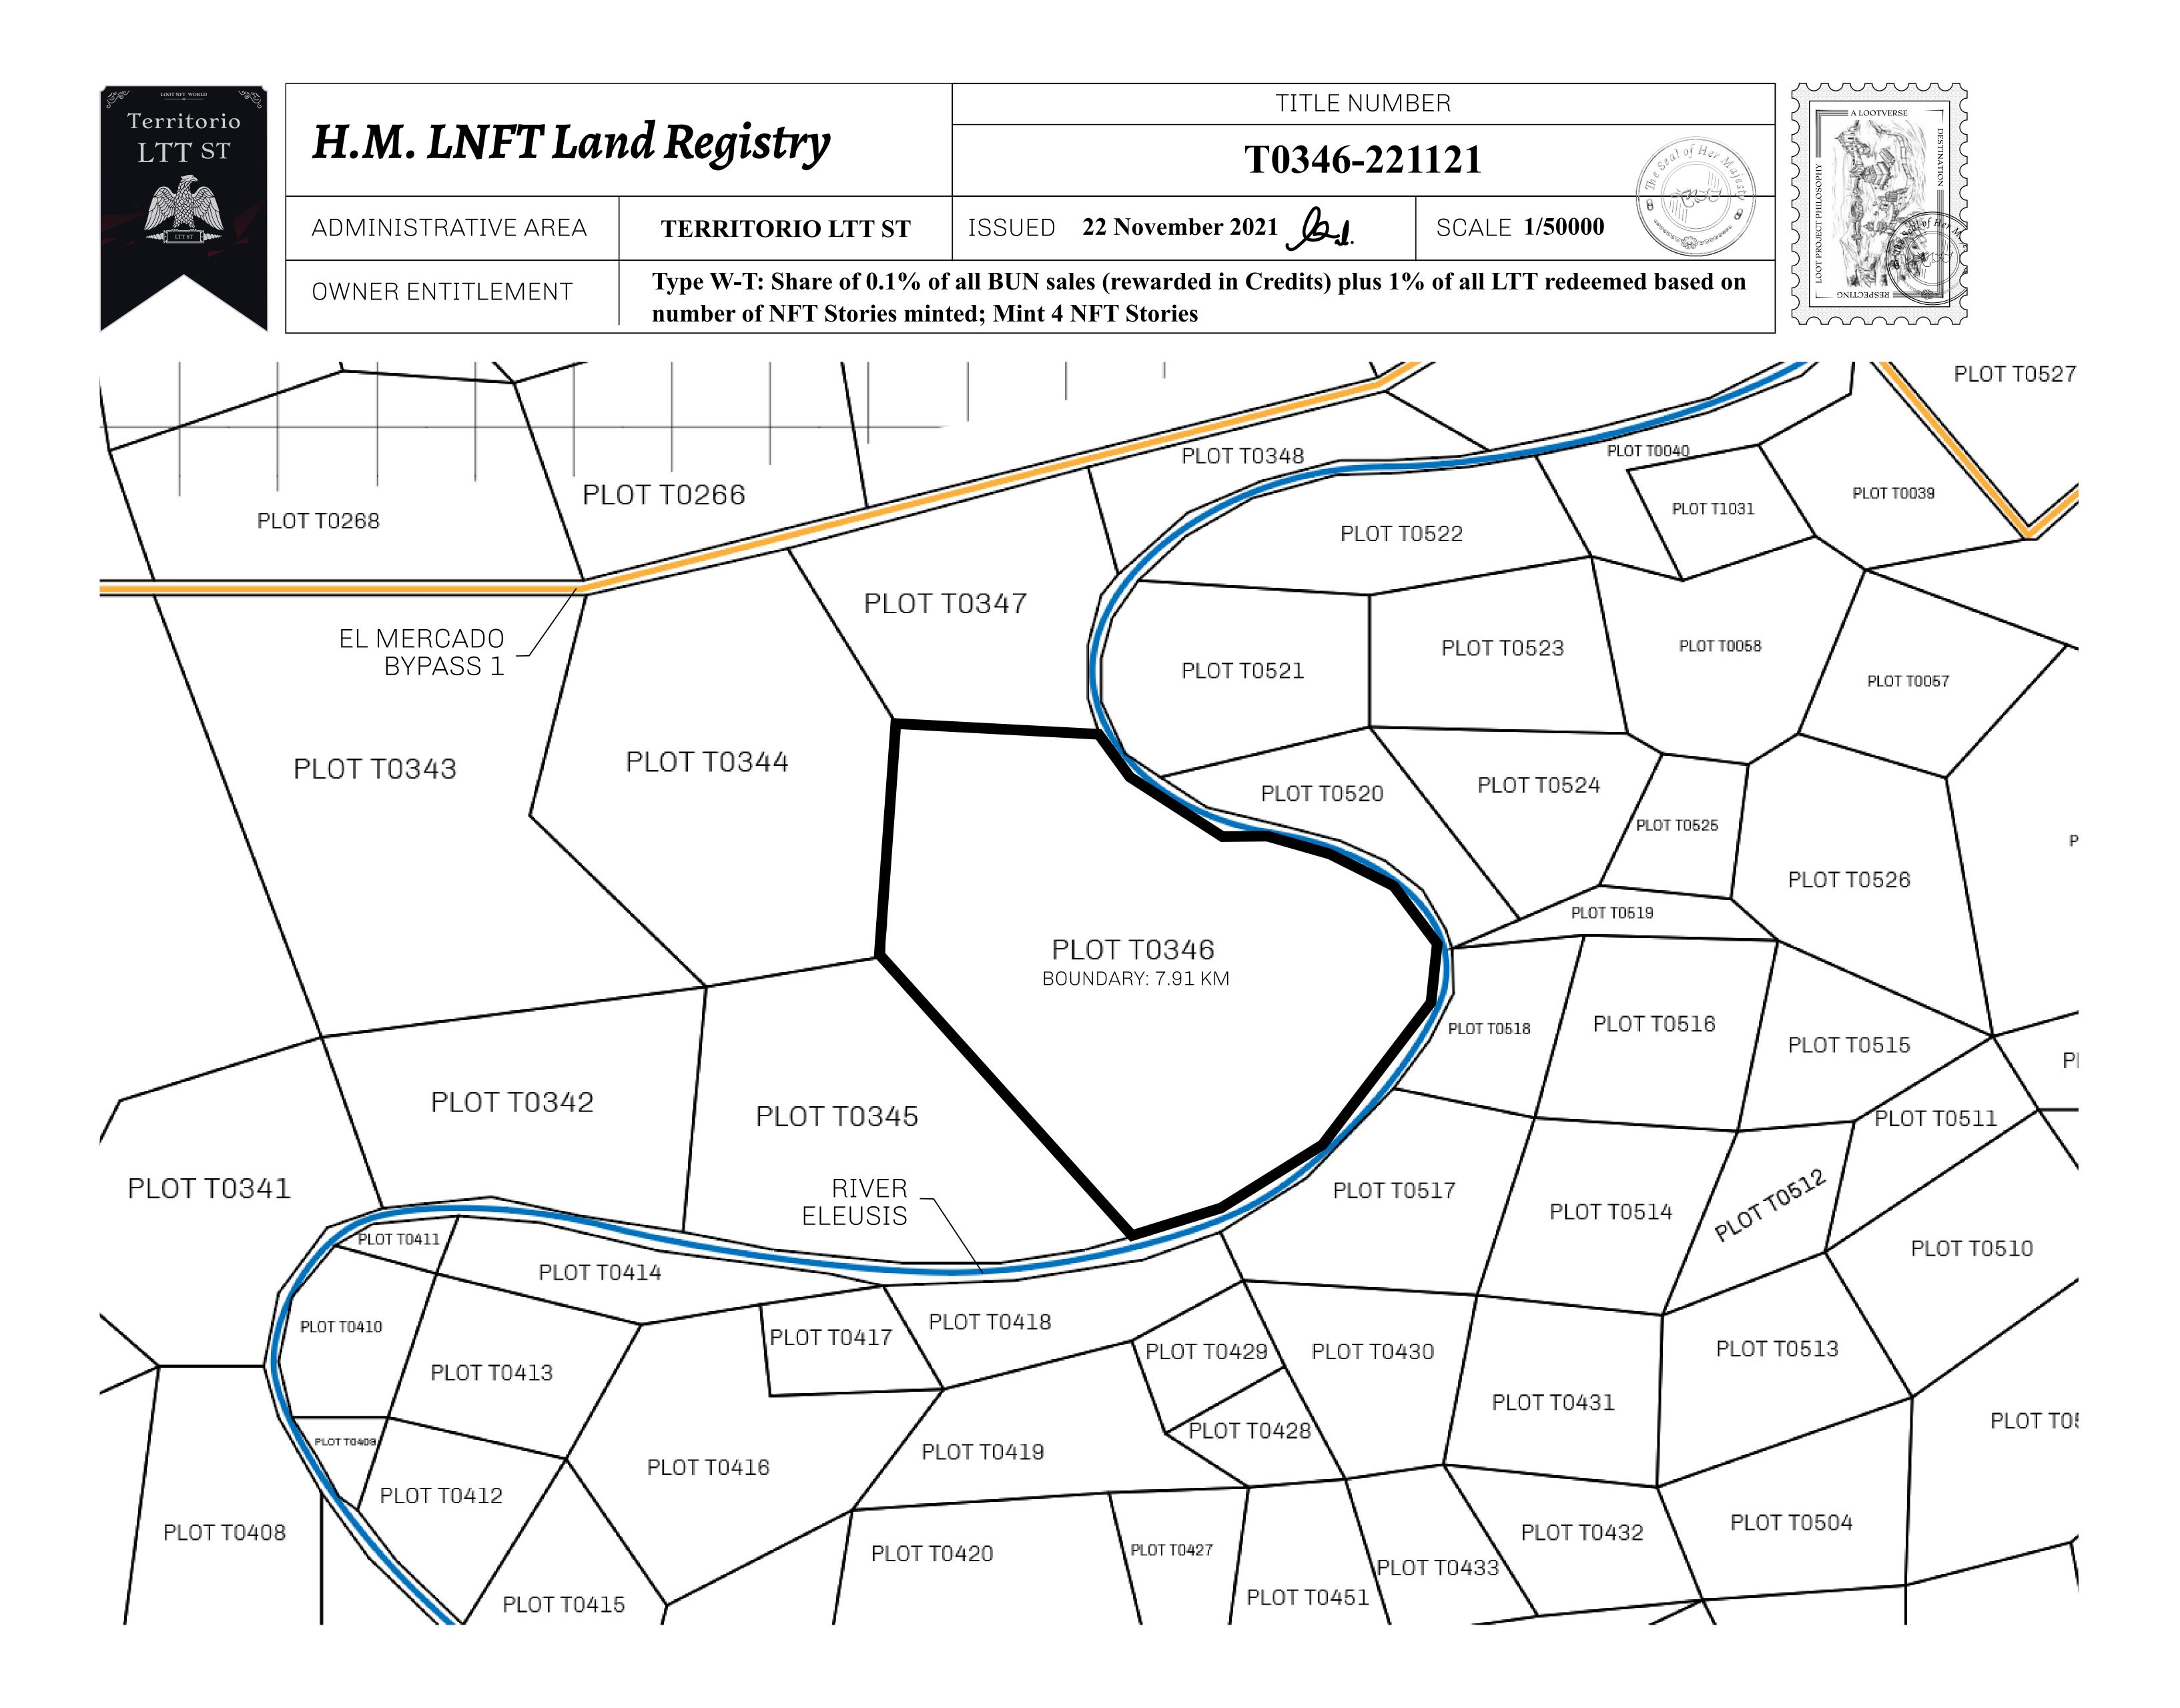

## GEOGRAPHY

COASTLINE BORDERS HIGHEST POINT LOWEST POINT PLOTS SCALE

193.03 KM (119.94 MILES) OCEAN, THE GREAT EMPIRE MT ELEUTHERIA +1392 M PUERTO DE LTT O M 1045 1:50000

73.54 KM

nd Broken **OFFICIAL PERSPECTIVE SHEET FOR FILING** Indicate vantage point for each drawing. Copy and mark each sheet required prior to filing. Guide - Vantage point should be indicated as shown in the diagram: \_\_\_\_\_/