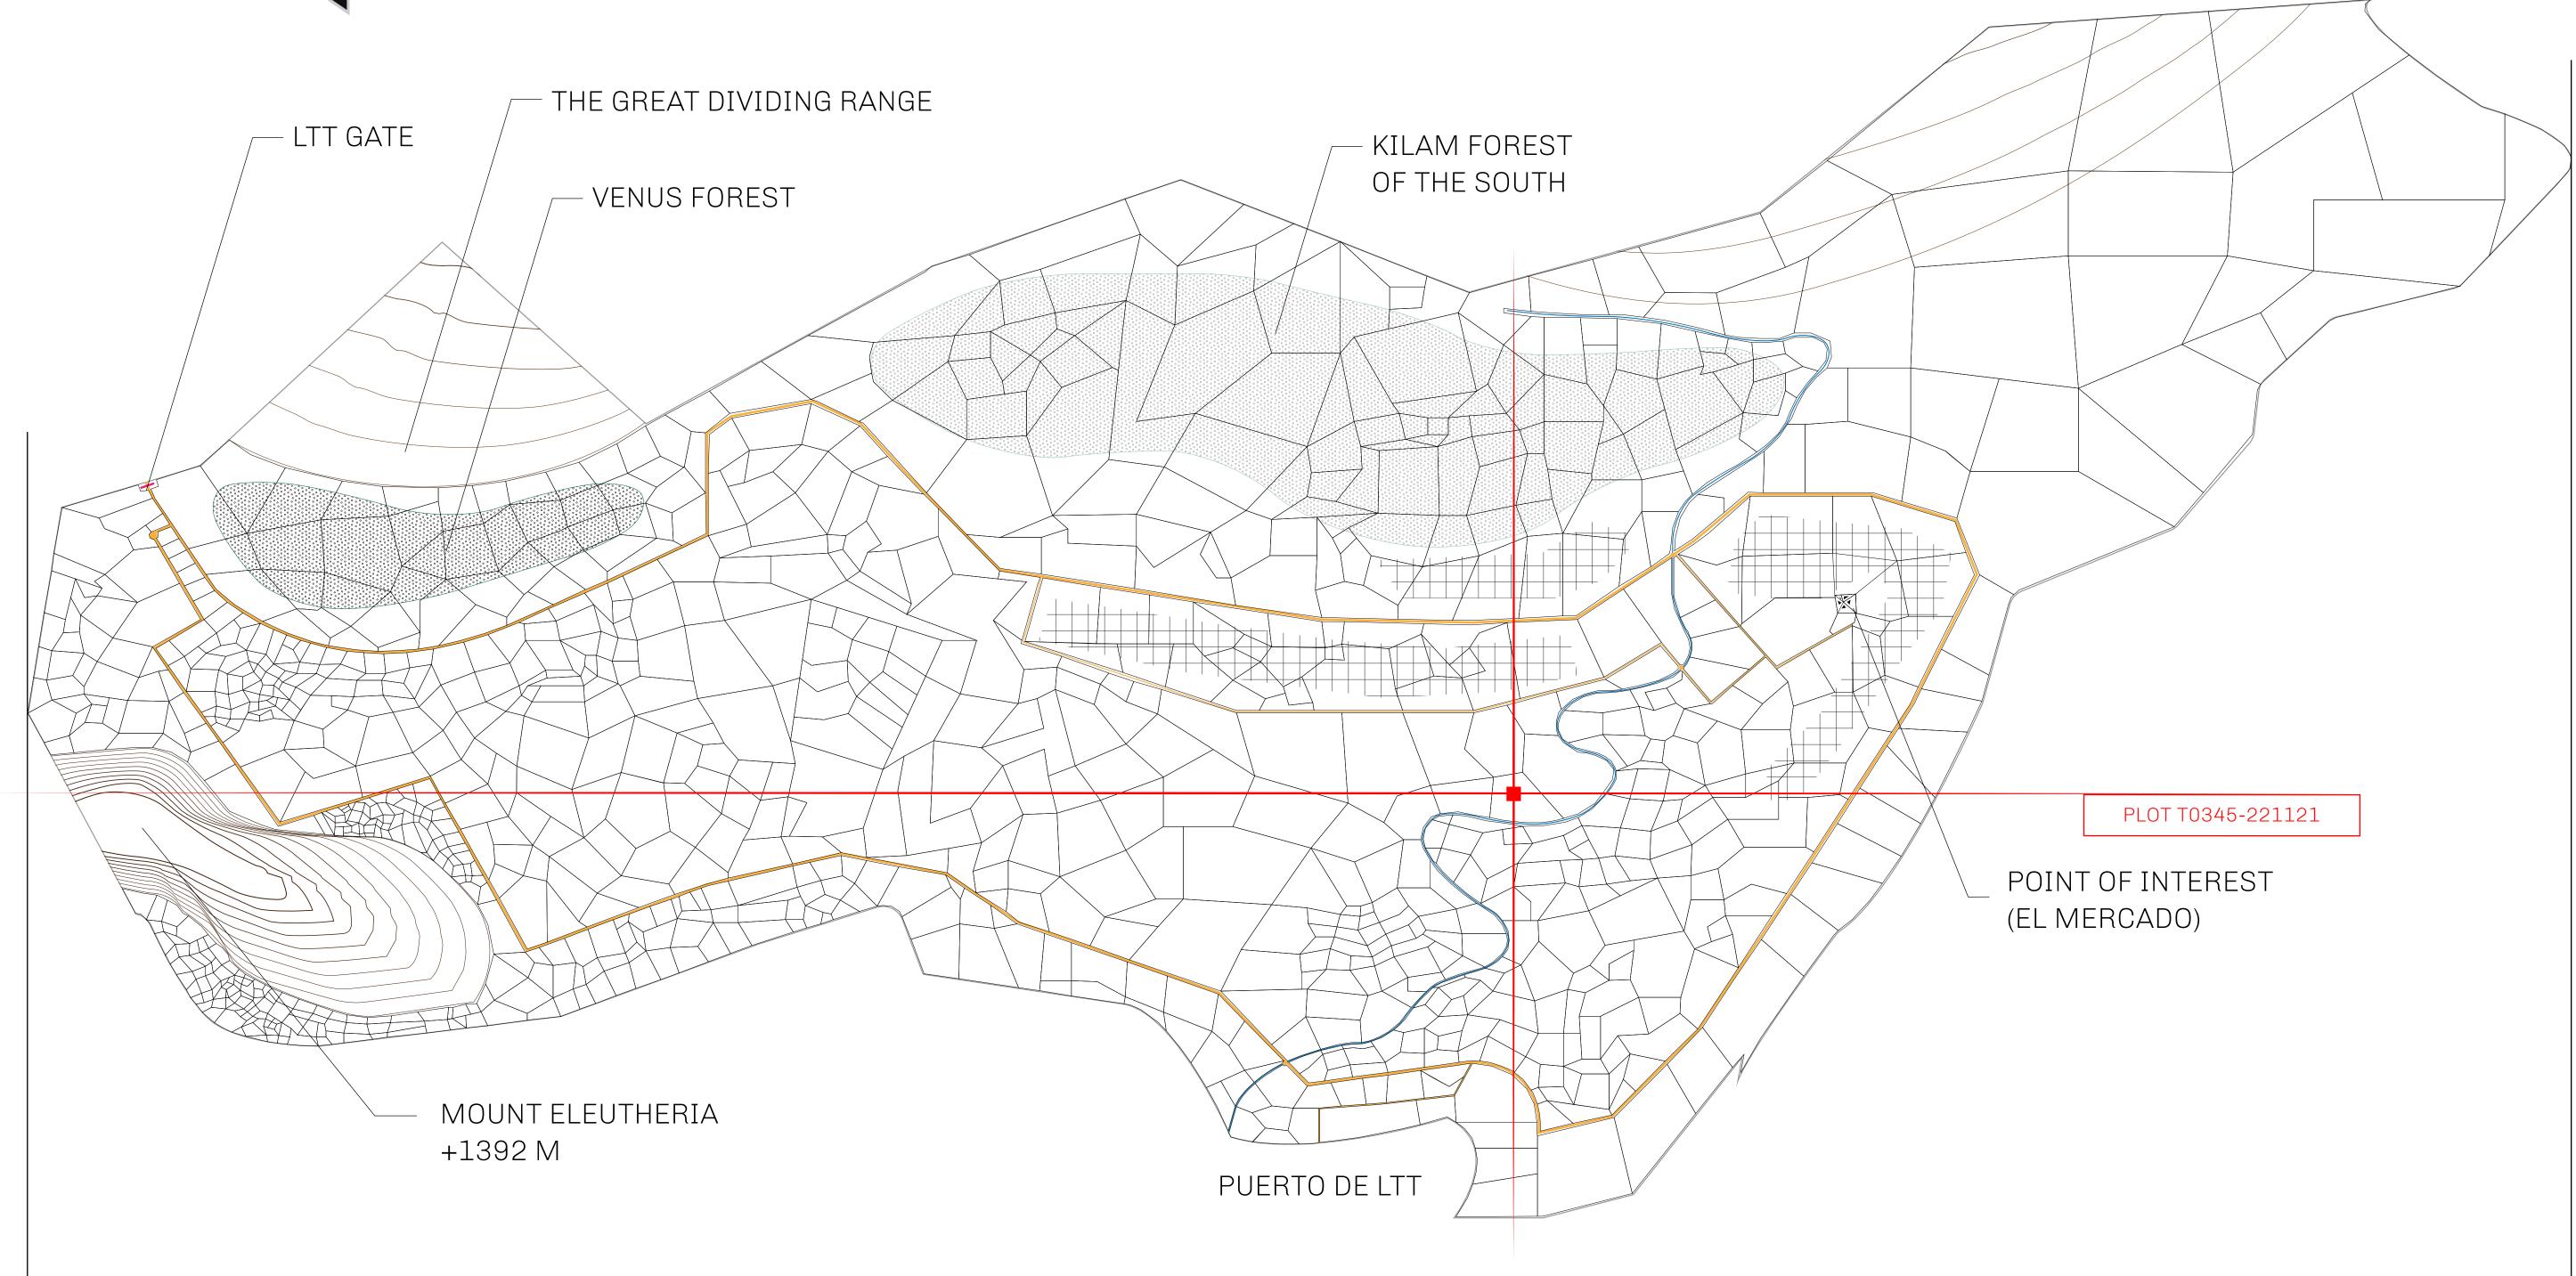

## GEOGRAPHY

COASTLINE BORDERS HIGHEST POINT LOWEST POINT PLOTS SCALE 193.03 KM (119.94 MILES) OCEAN, THE GREAT EMPIRE MT ELEUTHERIA +1392 M PUERTO DE LTT 0 M 1045 1:50000

73.54 KM