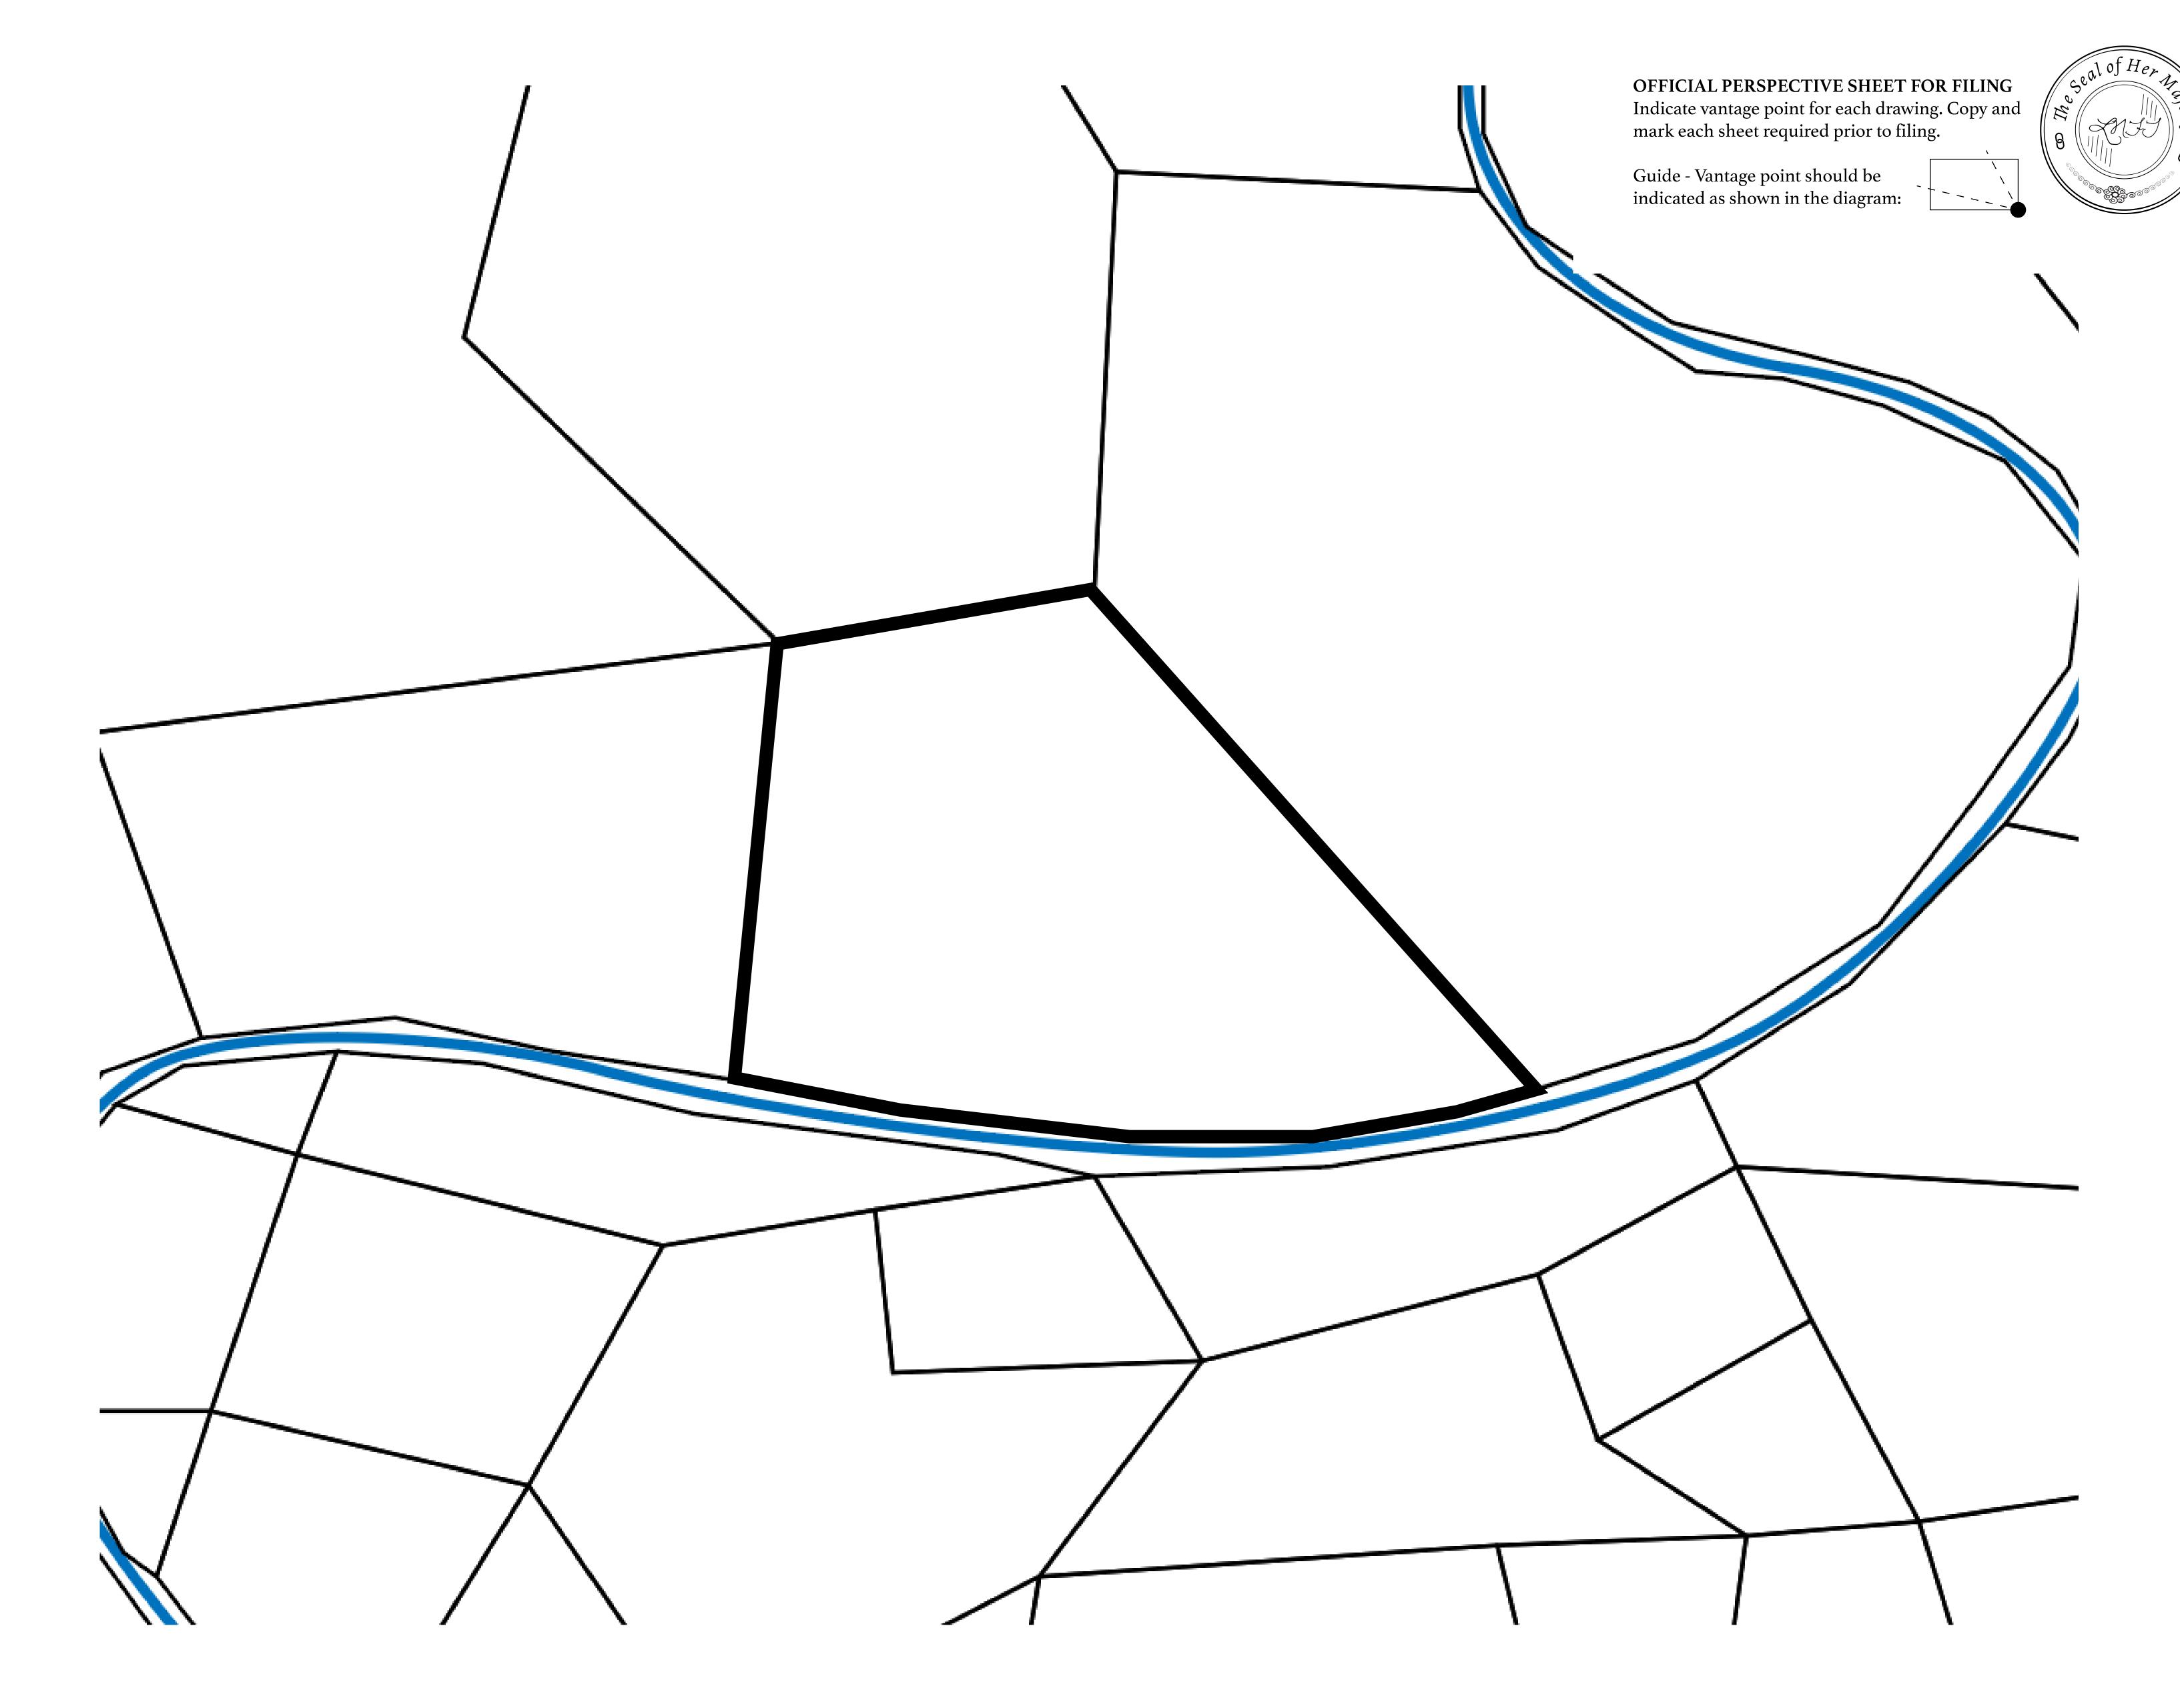

## GEOGRAPHY

COASTLINE BORDERS HIGHEST POINT LOWEST POINT PLOTS SCALE 193.03 KM (119.94 MILES) OCEAN, THE GREAT EMPIRE MT ELEUTHERIA +1392 M PUERTO DE LTT 0 M 1045 1:50000

73.54 KM