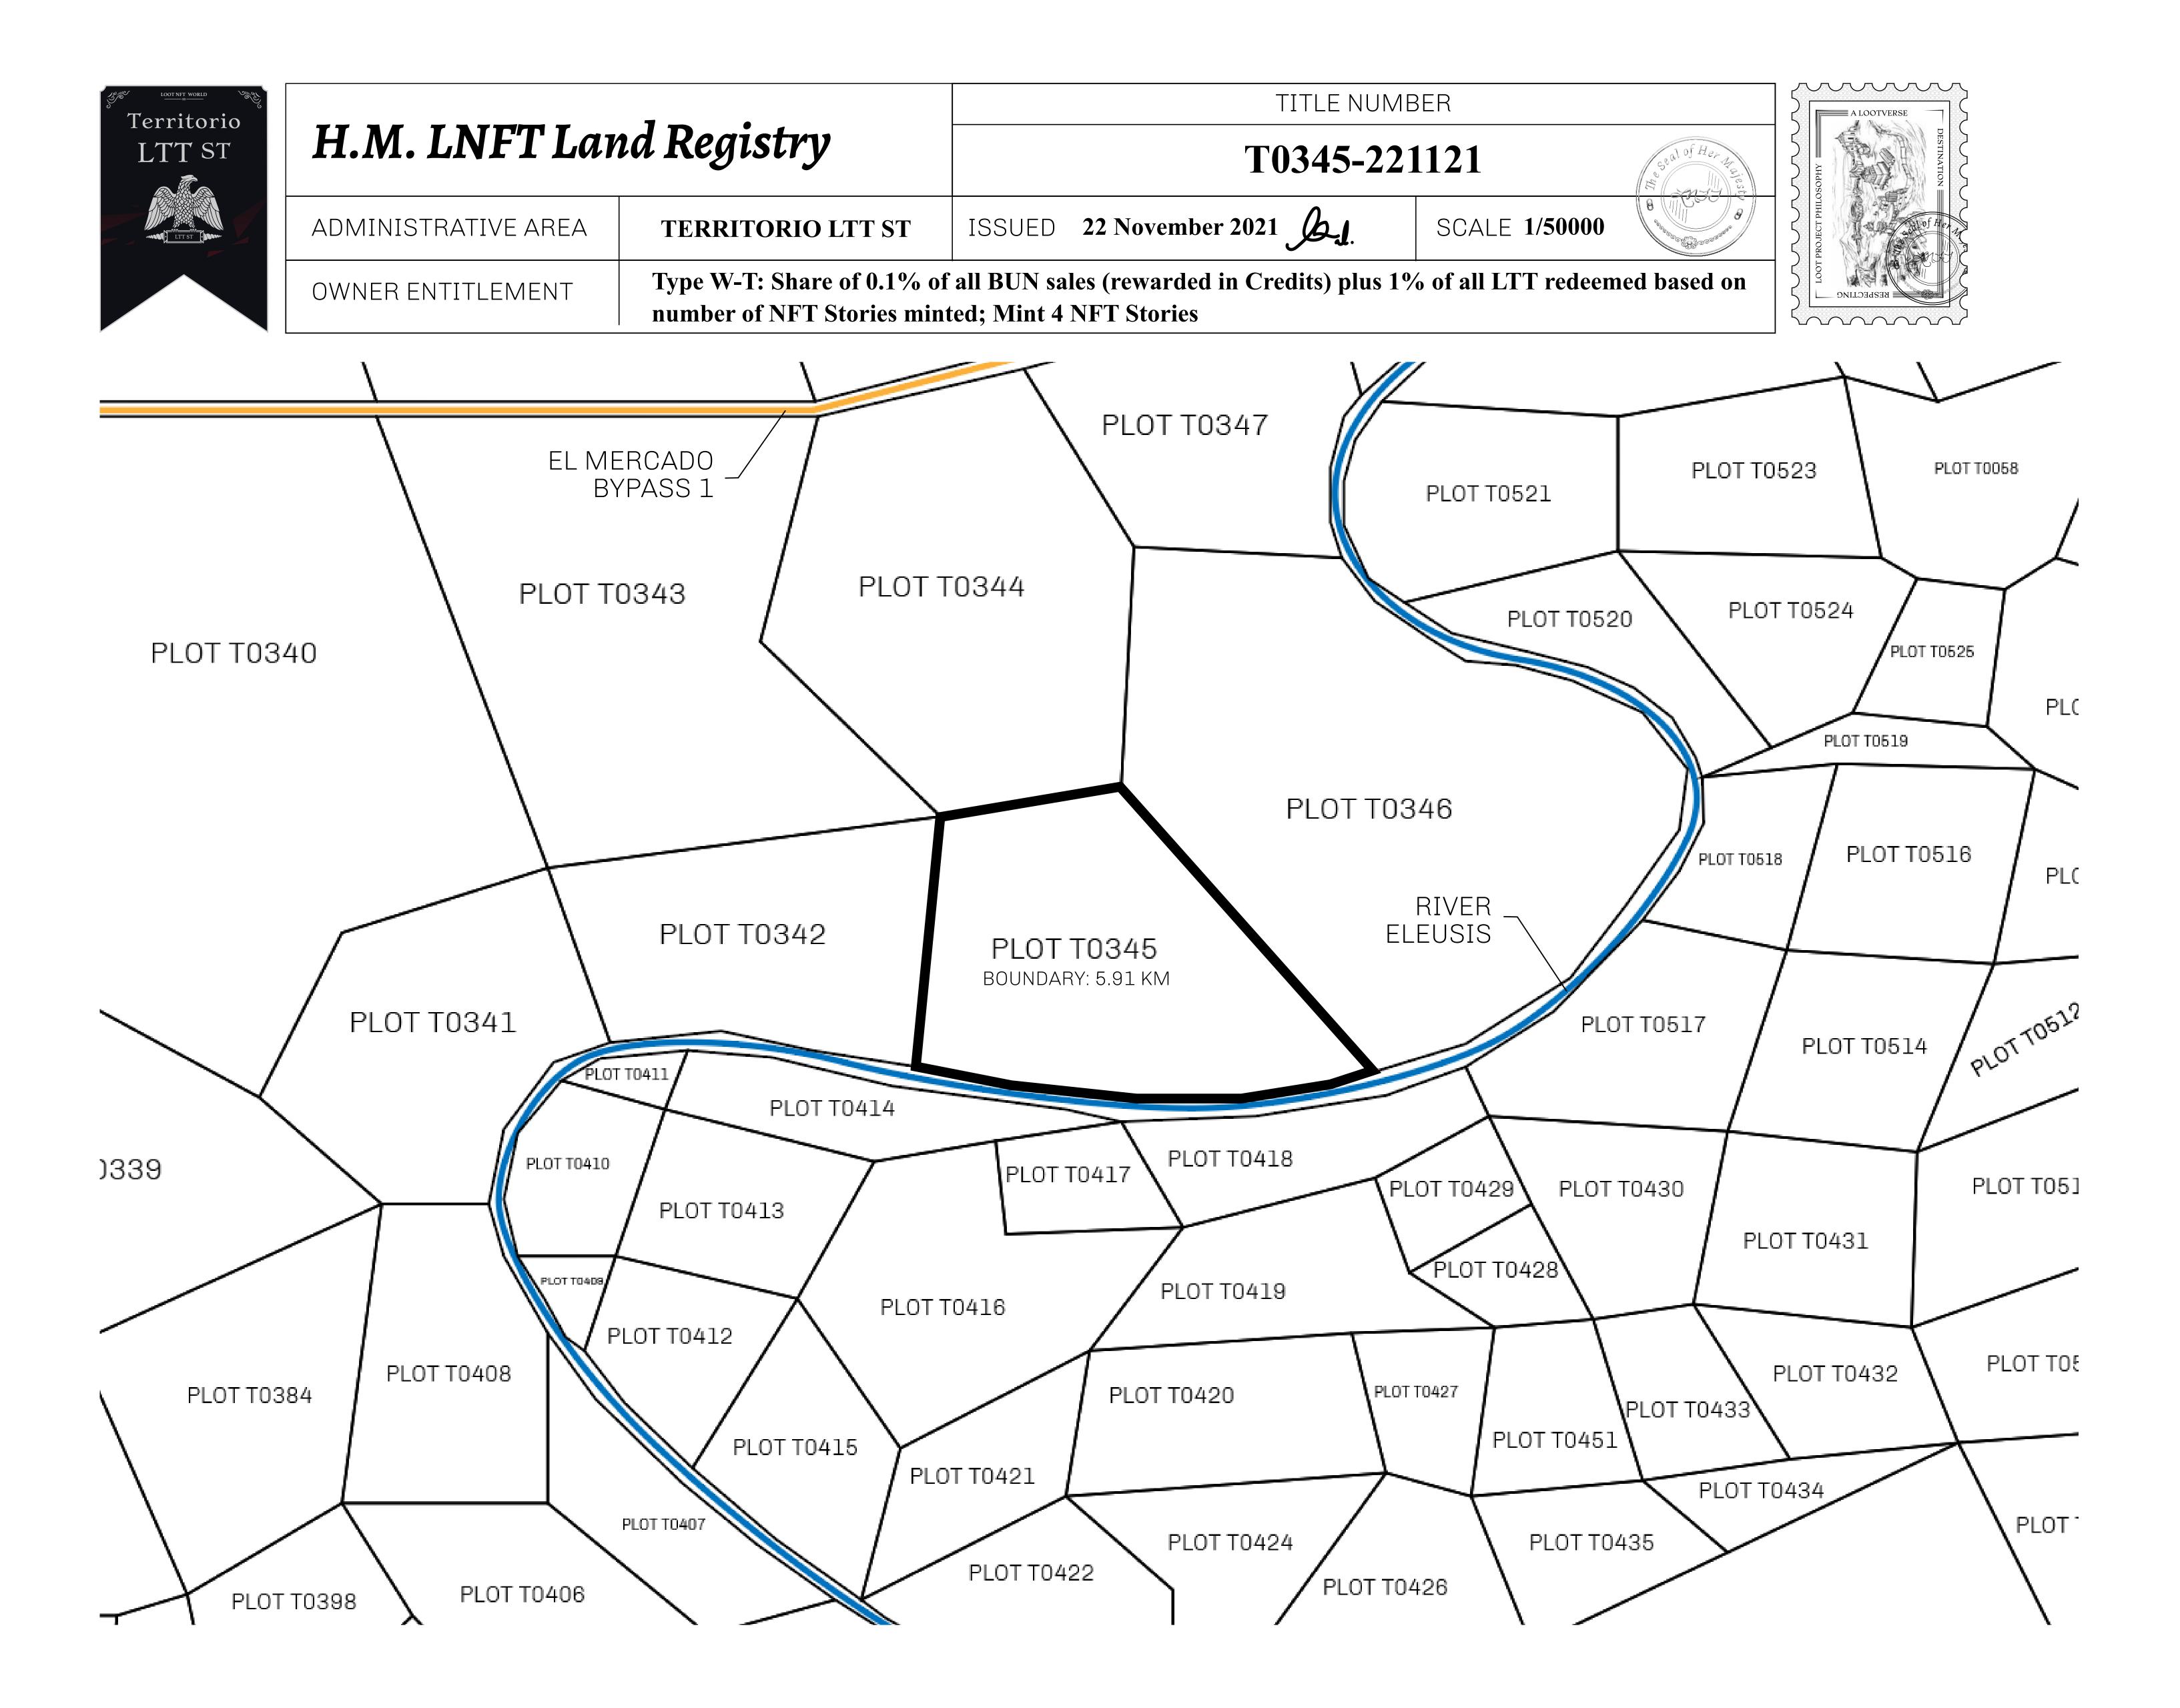

## GEOGRAPHY

COASTLINE BORDERS HIGHEST POINT LOWEST POINT PLOTS SCALE 193.03 KM (119.94 MILES) OCEAN, THE GREAT EMPIRE MT ELEUTHERIA +1392 M PUERTO DE LTT 0 M 1045 1:50000

73.54 KM