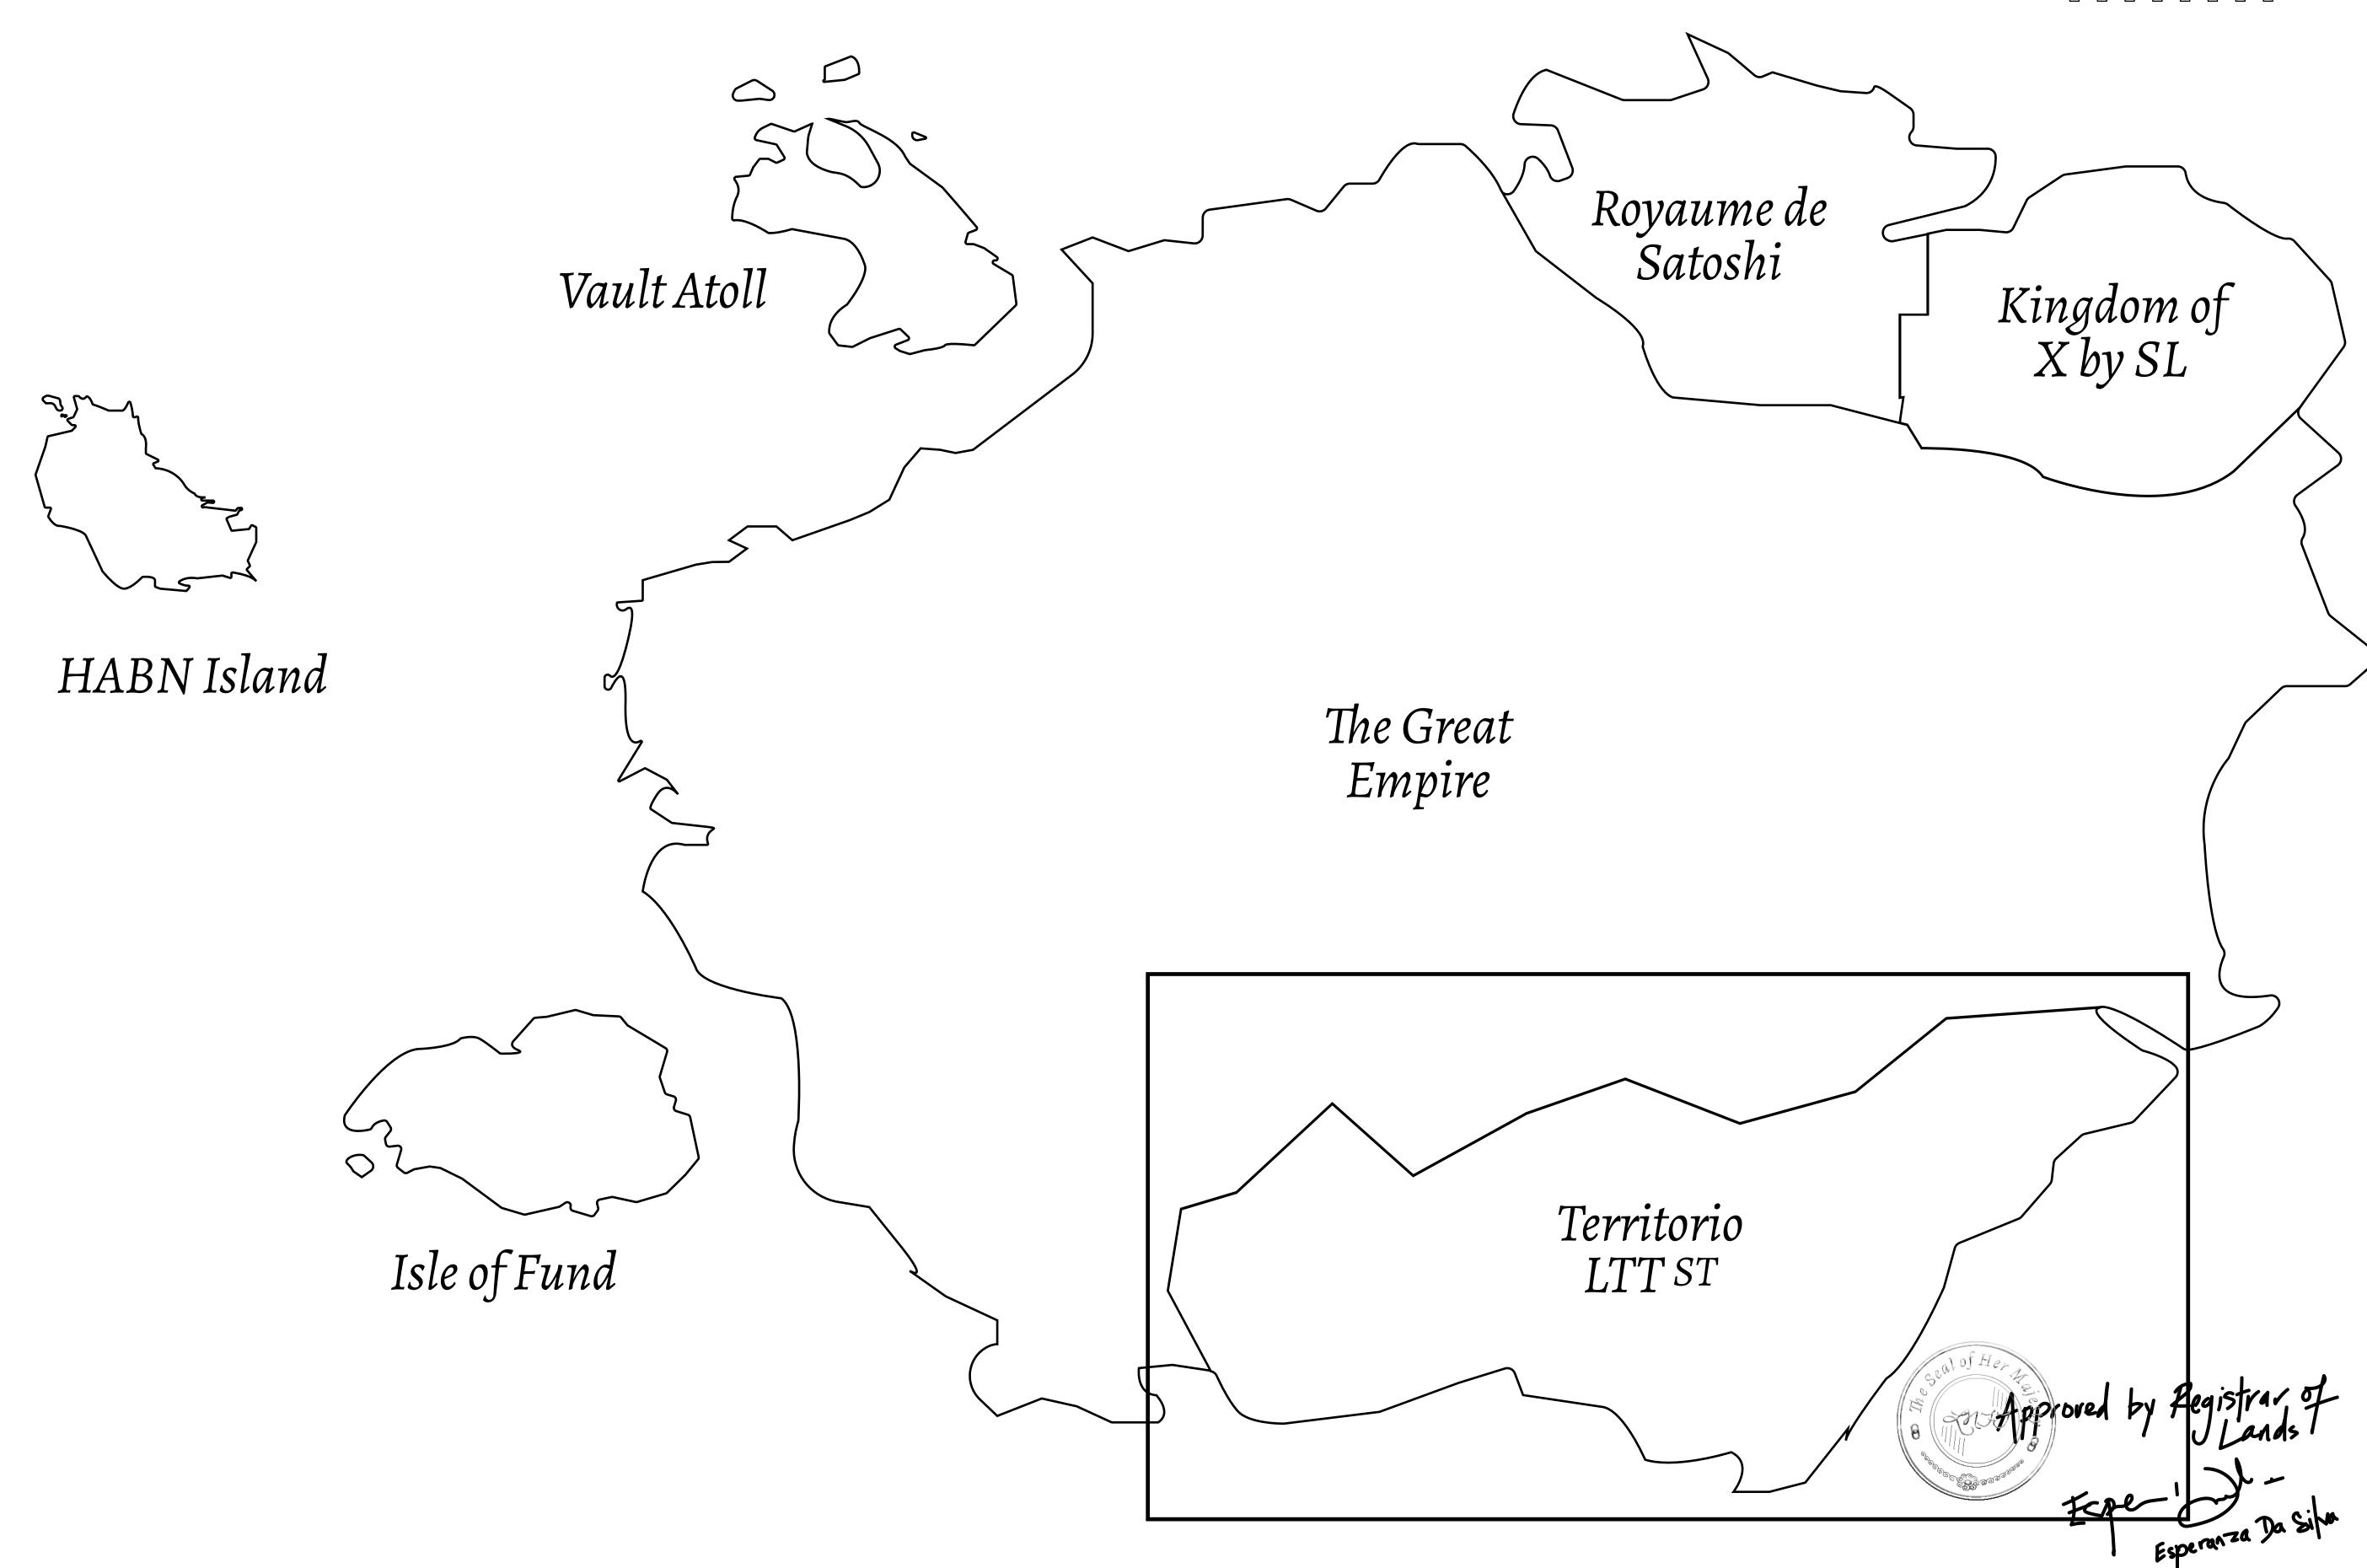

## THE SPANISH ARMADA

The most flamboyant of all of the states, this Spanish-speaking territory houses a clash of cultures. From the LTT trades in the El Mercado district to the solicitations for invites to the Great Empire, and even the traveling Caravans, it is a transient place; people are always on the move on the way to the Great Empire or a trek through the Dividing Range to the Royaume De Satoshi. Commerce uses derivations of LTT such as LTTE, LTTB, and LTTC.

## GEOGRAPHY

COASTLINE BORDERS HIGHEST POINT LOWEST POINT PLOTS SCALE

193.03 KM (119.94 MILES) OCEAN, THE GREAT EMPIRE MT ELEUTHERIA +1392 M PUERTO DE LTT 0 M

1045

1:50000

## H.M. LNFT Land Registry

TITLE NUMBER

ADMINISTRATIVE AREA

TERRITORIO LTT ST

ISSUED 22 November 2021

SCALE **1/50000** 

OWNER ENTITLEMENT

Type W-T: Share of 0.1% of all BUN sales (rewarded in Credits) plus 1% of all LTT redeemed based on number of NFT Stories minted; Mint 4 NFT Stories