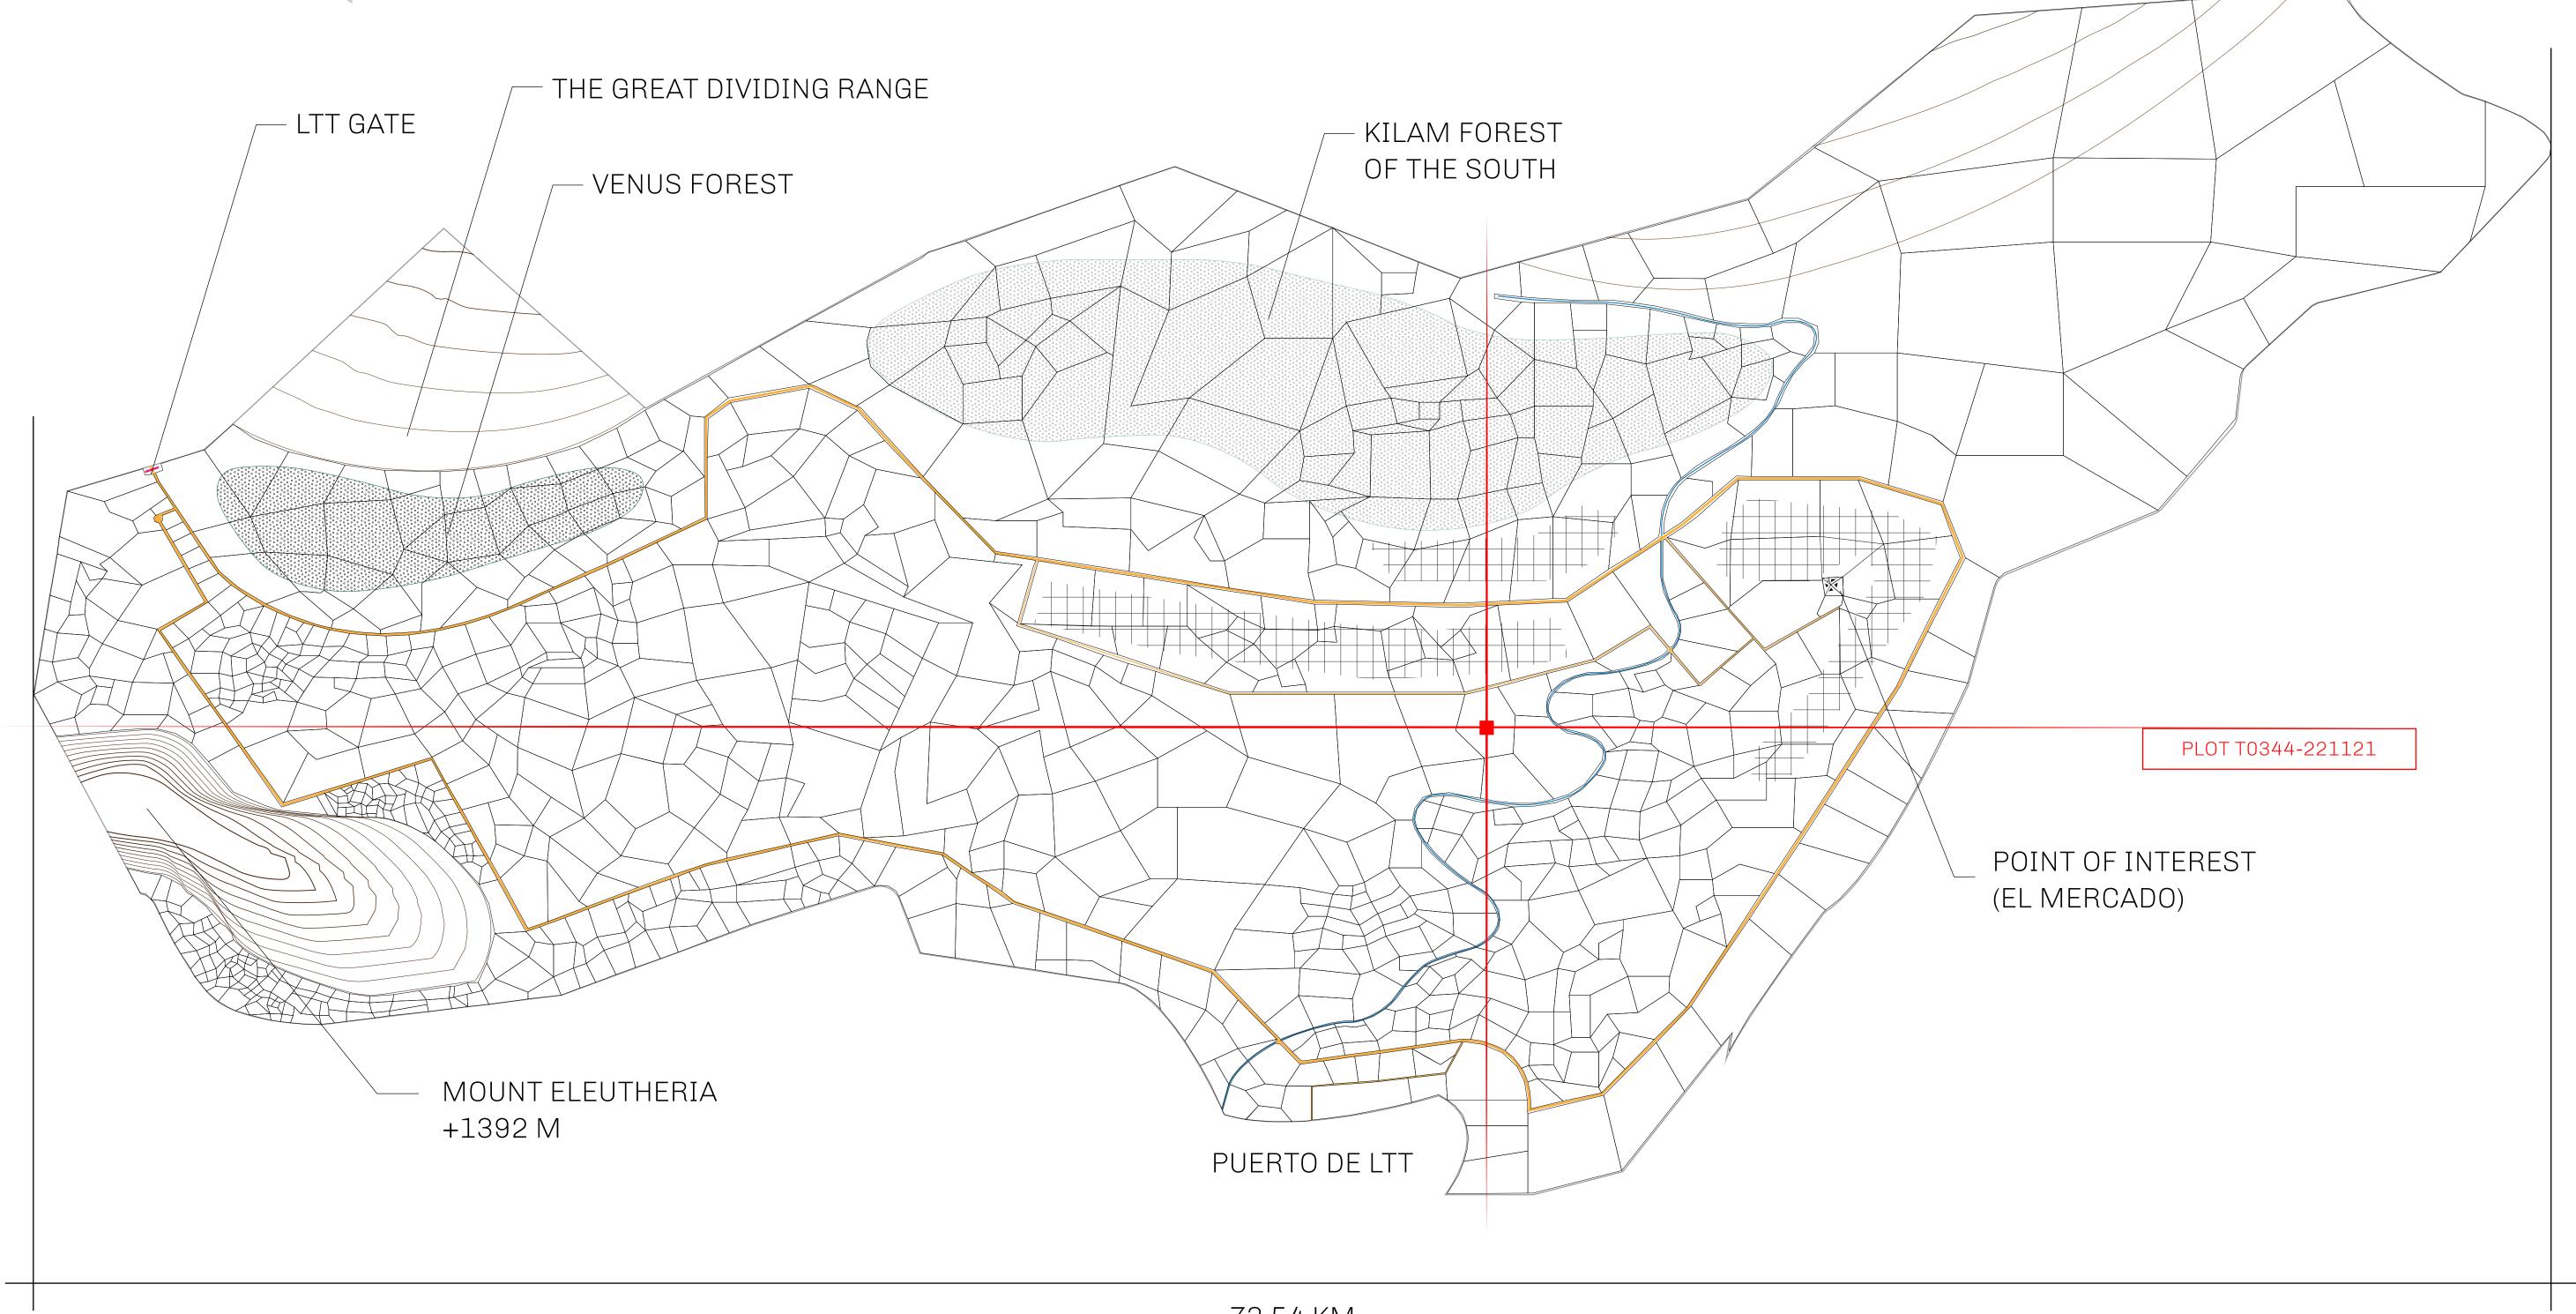

## THE SPANISH ARMADA

The most flamboyant of all of the states, this Spanish-speaking territory houses a clash of cultures. From the LTT trades in the El Mercado district to the solicitations for invites to the Great Empire, and even the traveling Caravans, it is a transient place; people are always on the move on the way to the Great Empire or a trek through the Dividing Range to the Royaume De Satoshi. Commerce uses derivations of LTT such as LTTE, LTTB, and LTTC.

## GEOGRAPHY

COASTLINE BORDERS HIGHEST POINT LOWEST POINT PLOTS SCALE

193.03 KM (119.94 MILES) OCEAN, THE GREAT EMPIRE MT ELEUTHERIA +1392 M PUERTO DE LTT 0 M

1045

1:50000